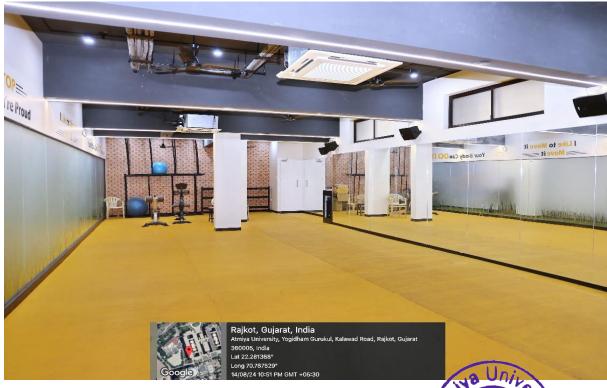

#### **Gymnasium**

The Atmiya Wellness Centre is a well-equipped gymnasium offering top-notch facilities to cater to the diverse fitness needs of the university community.

### • Facilities and Equipment:

- Specialized gymnastics equipment, including pommel horse, balance beam, double bar, and springboard.
- o Dedicated zones for cardio, strength training, and functional exercises.
- o Personalized fitness plans and guidance provided by expert trainers.