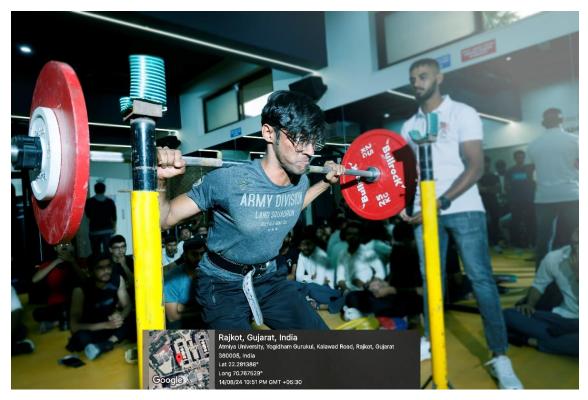

### **Sports Facilities**

These facility designed to promote health and fitness for its employees and students. Situated within the university campus, is equipped with a wide range of modern fitness equipment, ensuring that users can maintain their physical well-being effectively. Managed by the university administration, it operates daily from 9:00 AM to 11:00 PM, catering to over 60 regular gym enthusiasts.

Atmiya University also boasts a sprawling 5-acre multipurpose playground. This space supports a variety of indoor and outdoor sports facilities, encouraging students and staff to engage in recreational and competitive sports, further promoting a holistic approach to wellness.