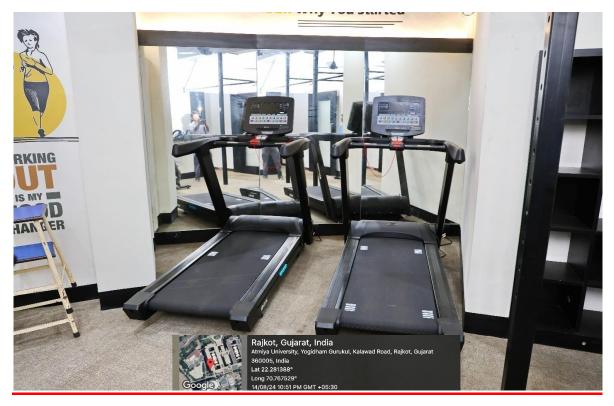

#### **Gymnasium**

The Atmiya Wellness Centre is a well-equipped gymnasium offering top-notch facilities to cater to the diverse fitness needs of the university community.

# **Gymnasium Machine Details**

| Sr. No. | Gym Machine                    |
|---------|--------------------------------|
| 1       | Treadmill Machine - 02         |
| 2       | Cross Trainer Machine          |
| 3       | Spin Bike Machine - 04         |
| 4       | Chest Press Machine            |
| 5       | Shoulder Press Machine         |
| 6       | PEC Fly & Rear Delt Machine    |
| 7       | Lat Pull / Row Machine         |
| 8       | Biecps / Triceps Machine       |
| 9       | Leg Curl / Extension Machine   |
| 10      | Leg Press Machine              |
| 11      | Dual Adjustable Pulley Machine |
| 12      | Multi Power Machine            |
| 13      | Stretching Bench               |
| 14      | Abdominal Bench                |
| 15      | Multi Position Bench           |
| 16      | Dumbells - 150kgs              |
| 17      | Olympic Plates - 550kgs        |
| 18      | Barbell - 04                   |
| 19      | Yoga Mat - 15                  |
| 20      | Physio Ball 75cm - 10 Balls    |