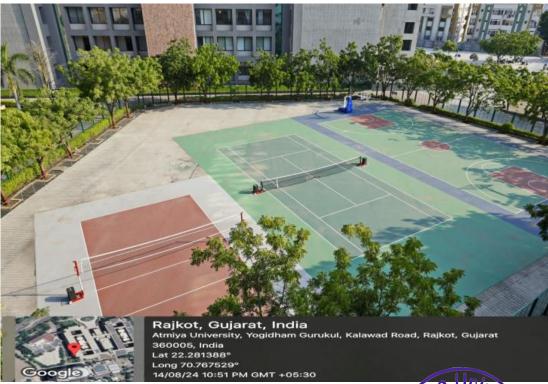

Atmiya University also boasts a sprawling 5-acre multipurpose playground. This space supports a variety of indoor and outdoor sports facilities, encouraging students and staff to engage in recreational and competitive sports, further promoting a holistic approach to wellness.

## **Sports - Outdoor Facilities**

| Game/Sports | Resources                                      |                            |
|-------------|------------------------------------------------|----------------------------|
| Football    | Goal post with 45x90 meters completes          | 06 ball                    |
|             | Ground.                                        |                            |
| Volleyball  | One volley ball court with pole and net, and   | 10 ball                    |
|             | fiber antenna                                  |                            |
| Basketball  | One Basketball court                           | 10 ball                    |
| Tennis      | One Tennis court                               | Tennis racquets and balls  |
| Hockey      | One Hockey court with goal post and 12 sticks. | 12 sticks and 06 ball      |
| Hand ball   | One Hand ball ground with goal post and net.   | 10 ball                    |
| Kabaddi     | One complete Kabaddi court                     | -                          |
| Kho-kho     | One complete Kho-kho court with Pole           | -                          |
| Cricket     | 2 Cement pitch for net practice                | Bat ball stumps season kit |
| Athletics   | Running :-                                     | -                          |
| 200m        | 1) 10 Electronic stop watch                    |                            |
|             | 2) 06 Aluminum baton,                          |                            |
|             | 3) 40 Hurdles and clapper                      |                            |
|             | Throwing :-                                    | -                          |
|             | 1) Javelin- man -woman 10 aluminum javelin     |                            |
|             | 2) Shot put- man- woman                        |                            |
|             | 3) Disc – man -woman 2                         |                            |
|             | 4) Hammer – man - woman                        |                            |
|             | Jumping:-                                      | -                          |
|             | 1) H.J. & pole vault stand with cross bar.     |                            |
|             | 2) Two takeoff board, one toe board.           | Stya Unit                  |
|             | Track Dimension: 200m                          | (E)                        |