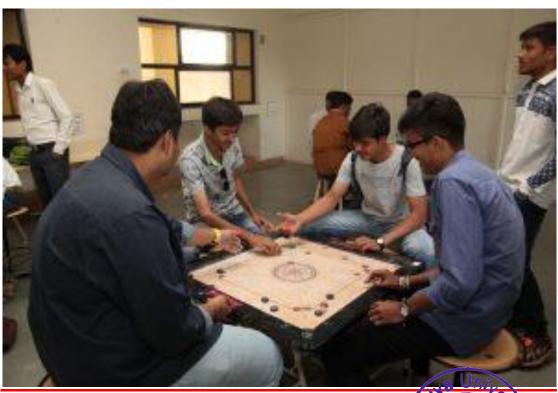

# **Sports - Indoor Facilities**

| Game/Sports       | Resources                                                 |   |
|-------------------|-----------------------------------------------------------|---|
| In door           | Judo &Wrestling: - 15 complete mats                       | - |
| <b>Facilities</b> | Carom: - 05 standard tournament carom board.              |   |
|                   | Chess: 18chess board                                      | - |
|                   | <b>Badminton</b> : 2 badminton court 06 per rackets and - |   |
|                   | shuttle cocks                                             |   |
|                   | Table Tennis:- 01 complete T.T. Table with nets           | - |