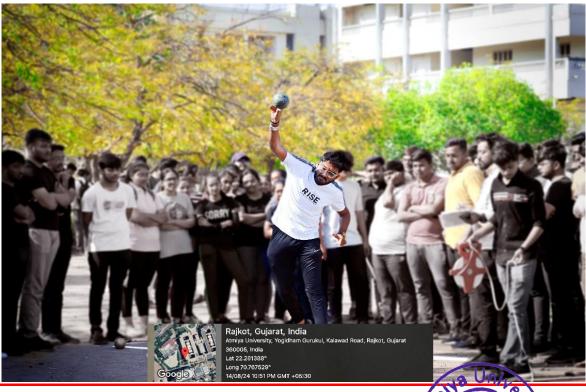

## **Sports - Outdoor Facilities**

| Game/Sports | Resources                                      |                            |
|-------------|------------------------------------------------|----------------------------|
| Football    | Goal post with 45x90 meters completes          | 06 ball                    |
|             | Ground.                                        |                            |
| Volleyball  | One volley ball court with pole and net, and   | 10 ball                    |
|             | fiber antenna                                  |                            |
| Basketball  | One Basketball court                           | 10 ball                    |
| Tennis      | One Tennis court                               | Tennis racquets and balls  |
| Hockey      | One Hockey court with goal post and 12 sticks. | 12 sticks and 06 ball      |
| Hand ball   | One Hand ball ground with goal post and net.   | 10 ball                    |
| Kabaddi     | One complete Kabaddi court                     | -                          |
| Kho-kho     | One complete Kho-kho court with Pole           | -                          |
| Cricket     | 2 Cement pitch for net practice                | Bat ball stumps season kit |
| Athletics   | Running :-                                     | -                          |
| 200m        | 1) 10 Electronic stop watch                    |                            |
|             | 2) 06 Aluminum baton,                          |                            |
|             | 3) 40 Hurdles and clapper                      |                            |
|             | Throwing :-                                    | -                          |
|             | 1) Javelin- man -woman 10 aluminum javelin     |                            |
|             | 2) Shot put- man- woman                        |                            |
|             | 3) Disc – man -woman 2                         |                            |
|             | 4) Hammer – man - woman                        |                            |
|             | Jumping:-                                      | -                          |
|             | 1) H.J. & pole vault stand with cross bar.     |                            |
|             | 2) Two takeoff board, one toe board.           | Stya Unit                  |
|             | Track Dimension: 200m                          | (E)                        |