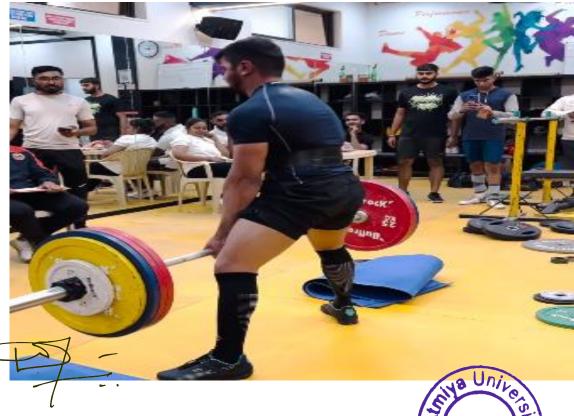

### **Sports Facilities**

These facility designed to promote health and fitness for its employees and students. Situated within the university campus, is equipped with a wide range of modern fitness equipment, ensuring that users can maintain their physical well-being effectively. Managed by the university administration, it operates daily from 9:00 AM to 11:00 PM, catering to over 60 regular gym enthusiasts.

Atmiya University also boasts a sprawling 5-acre multipurpose playground. This space supports a variety of indoor and outdoor sports facilities, encouraging students and staff to engage in recreational and competitive sports, further promoting a holistic approach to wellness.