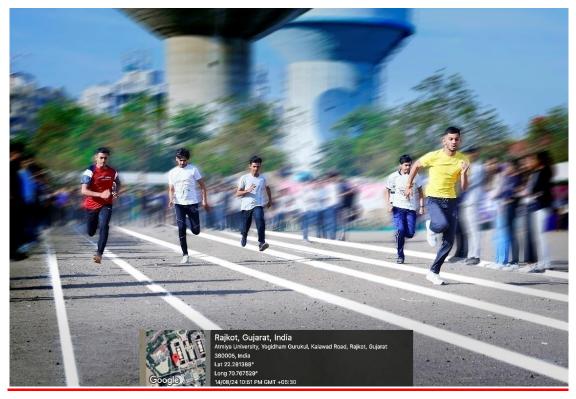

## **Sports - Outdoor Facilities**

| Game/Sports | Resources                                      |                            |
|-------------|------------------------------------------------|----------------------------|
| Football    | Goal post with 45x90 meters completes          | 06 ball                    |
|             | Ground.                                        |                            |
| Volleyball  | One volley ball court with pole and net, and   | 10 ball                    |
|             | fiber antenna                                  |                            |
| Basketball  | One Basketball court                           | 10 ball                    |
| Tennis      | One Tennis court                               | Tennis racquets and balls  |
| Hockey      | One Hockey court with goal post and 12 sticks. | 12 sticks and 06 ball      |
| Hand ball   | One Hand ball ground with goal post and net.   | 10 ball                    |
| Kabaddi     | One complete Kabaddi court                     | -                          |
| Kho-kho     | One complete Kho-kho court with Pole           | -                          |
| Cricket     | 2 Cement pitch for net practice                | Bat ball stumps season kit |
| Athletics   | Running :-                                     | -                          |
| 200m        | 1) 10 Electronic stop watch                    |                            |
|             | 2) 06 Aluminum baton,                          |                            |
|             | 3) 40 Hurdles and clapper                      |                            |
|             | Throwing :-                                    | -                          |
|             | 1) Javelin- man -woman 10 aluminum javelin     |                            |
|             | 2) Shot put- man- woman                        |                            |
|             | 3) Disc – man -woman 2                         |                            |
|             | 4) Hammer – man - woman                        |                            |
|             | Jumping:-                                      | -                          |
|             | 1) H.J. & pole vault stand with cross bar.     |                            |
|             | 2) Two takeoff board, one toe board.           | Stya Unit                  |
|             | Track Dimension: 200m                          | (E)                        |