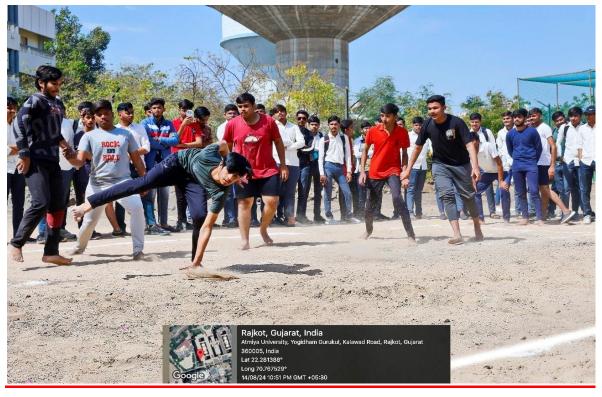

## **Sports - Outdoor Facilities**

| Game/Sports | Resources                                      |                            |
|-------------|------------------------------------------------|----------------------------|
| Football    | Goal post with 45x90 meters completes          | 06 ball                    |
|             | Ground.                                        |                            |
| Volleyball  | One volley ball court with pole and net, and   | 10 ball                    |
|             | fiber antenna                                  |                            |
| Basketball  | One Basketball court                           | 10 ball                    |
| Tennis      | One Tennis court                               | Tennis racquets and balls  |
| Hockey      | One Hockey court with goal post and 12 sticks. | 12 sticks and 06 ball      |
| Hand ball   | One Hand ball ground with goal post and net.   | 10 ball                    |
| Kabaddi     | One complete Kabaddi court                     | -                          |
| Kho-kho     | One complete Kho-kho court with Pole           | -                          |
| Cricket     | 2 Cement pitch for net practice                | Bat ball stumps season kit |
| Athletics   | Running :-                                     | -                          |
| 200m        | 1) 10 Electronic stop watch                    |                            |
|             | 2) 06 Aluminum baton,                          |                            |
|             | 3) 40 Hurdles and clapper                      |                            |
|             | Throwing :-                                    | -                          |
|             | 1) Javelin- man -woman 10 aluminum javelin     |                            |
|             | 2) Shot put- man- woman                        |                            |
|             | 3) Disc – man -woman 2                         |                            |
|             | 4) Hammer – man - woman                        |                            |
|             | Jumping:-                                      | -                          |
|             | 1) H.J. & pole vault stand with cross bar.     |                            |
|             | 2) Two takeoff board, one toe board.           | Stya Unit                  |
|             | Track Dimension: 200m                          | (E)                        |

# **Sports - Indoor Facilities**

| Game/Sports       | Resources                                                 |   |
|-------------------|-----------------------------------------------------------|---|
| In door           | Judo &Wrestling: - 15 complete mats                       | - |
| <b>Facilities</b> | Carom: - 05 standard tournament carom board.              |   |
|                   | Chess: 18chess board                                      | - |
|                   | <b>Badminton</b> : 2 badminton court 06 per rackets and - |   |
|                   | shuttle cocks                                             |   |
|                   | Table Tennis:- 01 complete T.T. Table with nets           | - |