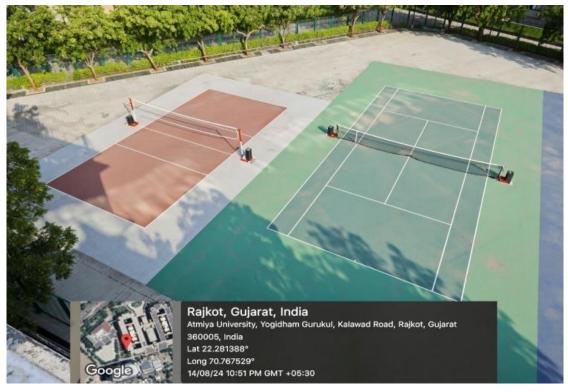

Atmiya University also boasts a sprawling 5-acre multipurpose playground. This space supports a variety of indoor and outdoor sports facilities, encouraging students and staff to engage in recreational and competitive sports, further promoting a holistic approach to wellness.

## **Sports - Outdoor Facilities**

| Game/Sports | Resources                                      |                            |
|-------------|------------------------------------------------|----------------------------|
| Football    | Goal post with 45x90 meters completes          | 06 ball                    |
|             | Ground.                                        |                            |
| Volleyball  | One volley ball court with pole and net, and   | 10 ball                    |
|             | fiber antenna                                  |                            |
| Basketball  | One Basketball court                           | 10 ball                    |
| Tennis      | One Tennis court                               | Tennis racquets and balls  |
| Hockey      | One Hockey court with goal post and 12 sticks. | 12 sticks and 06 ball      |
| Hand ball   | One Hand ball ground with goal post and net.   | 10 ball                    |
| Kabaddi     | One complete Kabaddi court                     | -                          |
| Kho-kho     | One complete Kho-kho court with Pole           | -                          |
| Cricket     | 2 Cement pitch for net practice                | Bat ball stumps season kit |
| Athletics   | Running :-                                     | -                          |
| 200m        | 1) 10 Electronic stop watch                    |                            |
|             | 2) 06 Aluminum baton,                          |                            |
|             | 3) 40 Hurdles and clapper                      |                            |
|             | Throwing :-                                    | -                          |
|             | 1) Javelin- man -woman 10 aluminum javelin     |                            |
|             | 2) Shot put- man- woman                        |                            |
|             | 3) Disc – man -woman 2                         |                            |
|             | 4) Hammer – man - woman                        |                            |
|             | Jumping:-                                      | -                          |
|             | 1) H.J. & pole vault stand with cross bar.     |                            |
|             | 2) Two takeoff board, one toe board.           | Stya Unit                  |
|             | Track Dimension: 200m                          | (E)                        |