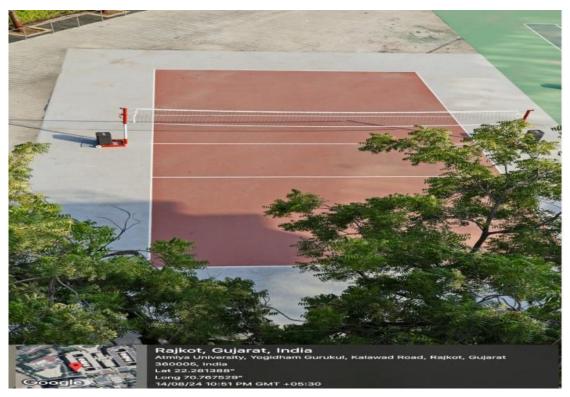

## **Sports - Outdoor Facilities**

| Game/Sports | Resources                                      |                            |
|-------------|------------------------------------------------|----------------------------|
| Football    | Goal post with 45x90 meters completes          | 06 ball                    |
|             | Ground.                                        |                            |
| Volleyball  | One volley ball court with pole and net, and   | 10 ball                    |
|             | fiber antenna                                  |                            |
| Basketball  | One Basketball court                           | 10 ball                    |
| Tennis      | One Tennis court                               | Tennis racquets and balls  |
| Hockey      | One Hockey court with goal post and 12 sticks. | 12 sticks and 06 ball      |
| Hand ball   | One Hand ball ground with goal post and net.   | 10 ball                    |
| Kabaddi     | One complete Kabaddi court                     | -                          |
| Kho-kho     | One complete Kho-kho court with Pole           | -                          |
| Cricket     | 2 Cement pitch for net practice                | Bat ball stumps season kit |
| Athletics   | Running :-                                     | -                          |
| 200m        | 1) 10 Electronic stop watch                    |                            |
|             | 2) 06 Aluminum baton,                          |                            |
|             | 3) 40 Hurdles and clapper                      |                            |
|             | Throwing :-                                    | -                          |
|             | 1) Javelin- man -woman 10 aluminum javelin     |                            |
|             | 2) Shot put- man- woman                        |                            |
|             | 3) Disc – man -woman 2                         |                            |
|             | 4) Hammer – man - woman                        |                            |
|             | Jumping:-                                      | -                          |
|             | 1) H.J. & pole vault stand with cross bar.     |                            |
|             | 2) Two takeoff board, one toe board.           | Stya Unit                  |
|             | Track Dimension: 200m                          | (E)                        |