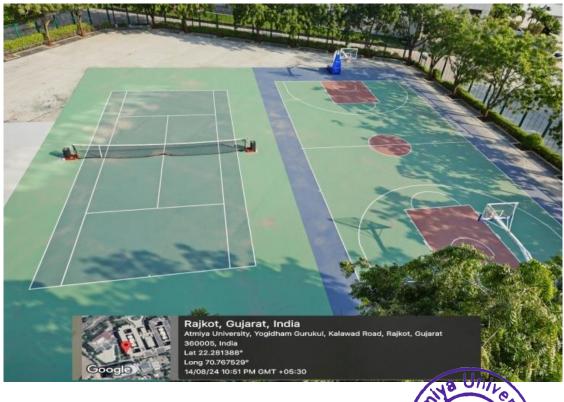

## **Sports - Outdoor Facilities**

| Game/Sports | Resources                                      |                            |
|-------------|------------------------------------------------|----------------------------|
| Football    | Goal post with 45x90 meters completes          | 06 ball                    |
|             | Ground.                                        |                            |
| Volleyball  | One volley ball court with pole and net, and   | 10 ball                    |
|             | fiber antenna                                  |                            |
| Basketball  | One Basketball court                           | 10 ball                    |
| Tennis      | One Tennis court                               | Tennis racquets and balls  |
| Hockey      | One Hockey court with goal post and 12 sticks. | 12 sticks and 06 ball      |
| Hand ball   | One Hand ball ground with goal post and net.   | 10 ball                    |
| Kabaddi     | One complete Kabaddi court                     | -                          |
| Kho-kho     | One complete Kho-kho court with Pole           | -                          |
| Cricket     | 2 Cement pitch for net practice                | Bat ball stumps season kit |
| Athletics   | Running :-                                     | -                          |
| 200m        | 1) 10 Electronic stop watch                    |                            |
|             | 2) 06 Aluminum baton,                          |                            |
|             | 3) 40 Hurdles and clapper                      |                            |
|             | Throwing :-                                    | -                          |
|             | 1) Javelin- man -woman 10 aluminum javelin     |                            |
|             | 2) Shot put- man- woman                        |                            |
|             | 3) Disc – man -woman 2                         |                            |
|             | 4) Hammer – man - woman                        |                            |
|             | Jumping:-                                      | -                          |
|             | 1) H.J. & pole vault stand with cross bar.     |                            |
|             | 2) Two takeoff board, one toe board.           | Stya Unit                  |
|             | Track Dimension: 200m                          | (E)                        |

# **Sports - Indoor Facilities**

| Game/Sports       | Resources                                                 |   |
|-------------------|-----------------------------------------------------------|---|
| In door           | Judo &Wrestling: - 15 complete mats                       | - |
| <b>Facilities</b> | Carom: - 05 standard tournament carom board.              |   |
|                   | Chess: 18chess board                                      | - |
|                   | <b>Badminton</b> : 2 badminton court 06 per rackets and - |   |
|                   | shuttle cocks                                             |   |
|                   | Table Tennis:- 01 complete T.T. Table with nets           | - |