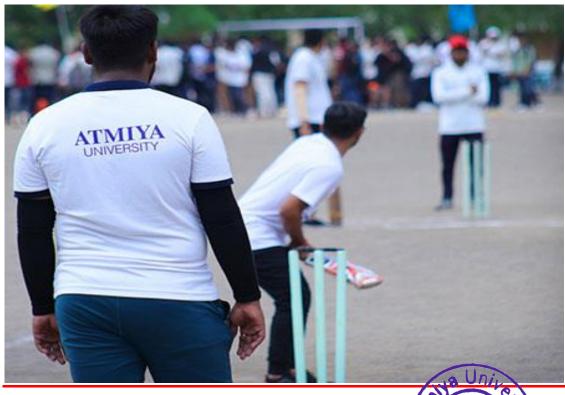

## **Sports - Outdoor Facilities**

| Game/Sports | Resources                                      |                            |
|-------------|------------------------------------------------|----------------------------|
| Football    | Goal post with 45x90 meters completes          | 06 ball                    |
|             | Ground.                                        |                            |
| Volleyball  | One volley ball court with pole and net, and   | 10 ball                    |
|             | fiber antenna                                  |                            |
| Basketball  | One Basketball court                           | 10 ball                    |
| Tennis      | One Tennis court                               | Tennis racquets and balls  |
| Hockey      | One Hockey court with goal post and 12 sticks. | 12 sticks and 06 ball      |
| Hand ball   | One Hand ball ground with goal post and net.   | 10 ball                    |
| Kabaddi     | One complete Kabaddi court                     | -                          |
| Kho-kho     | One complete Kho-kho court with Pole           | -                          |
| Cricket     | 2 Cement pitch for net practice                | Bat ball stumps season kit |
| Athletics   | Running :-                                     | -                          |
| 200m        | 1) 10 Electronic stop watch                    |                            |
|             | 2) 06 Aluminum baton,                          |                            |
|             | 3) 40 Hurdles and clapper                      |                            |
|             | Throwing :-                                    | -                          |
|             | 1) Javelin- man -woman 10 aluminum javelin     |                            |
|             | 2) Shot put- man- woman                        |                            |
|             | 3) Disc – man -woman 2                         |                            |
|             | 4) Hammer – man - woman                        |                            |
|             | Jumping:-                                      | -                          |
|             | 1) H.J. & pole vault stand with cross bar.     |                            |
|             | 2) Two takeoff board, one toe board.           | Stya Unit                  |
|             | Track Dimension: 200m                          | (E)                        |