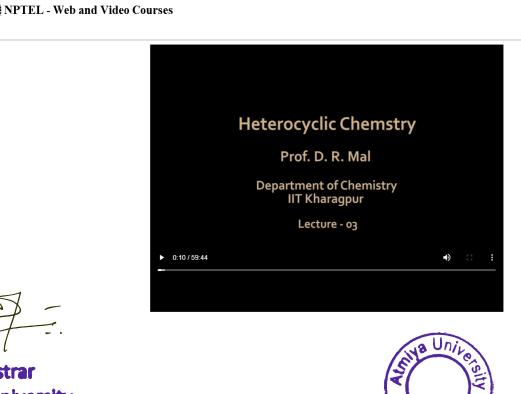

Figure 4: NPTEL local server playing the video using Flash player

| NAAC –             | Cycle – 1 |  |  |
|--------------------|-----------|--|--|
| AISHE: U-0967      |           |  |  |
| <b>Criterion 4</b> | I&LR      |  |  |
| KI 4.2             | M 4.2.1   |  |  |