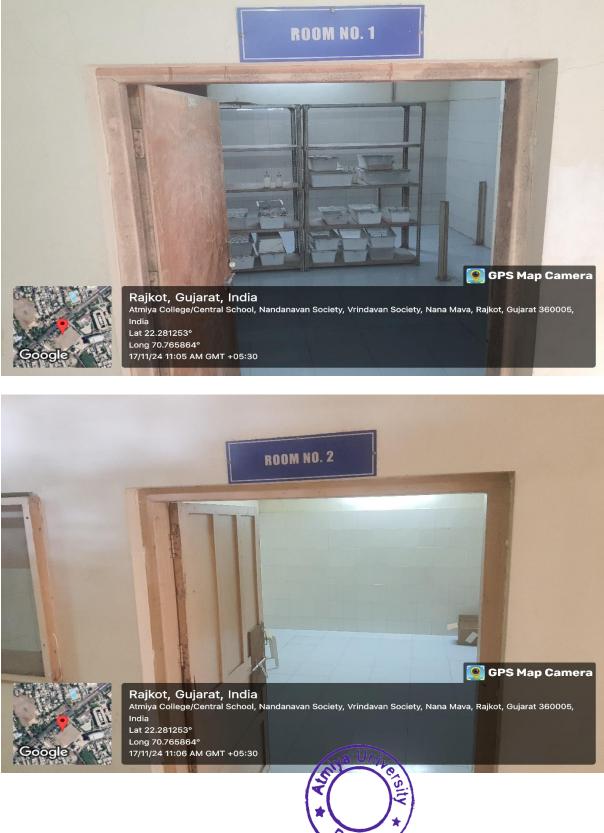

# **Facility Management and Operations**

The Animal House at Atmiya University supports scientific research and teaching while ensuring compliance with CPCSEA standards. The facility provides adequate housing, care, and welfare for laboratory animals. Regular training sessions and inspections are conducted to maintain high operational standards.