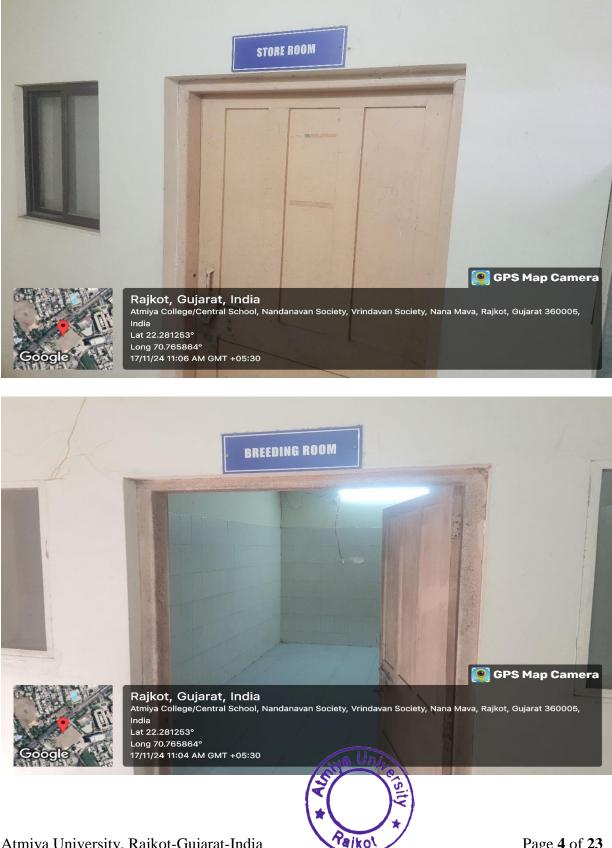

# **Facility Management and Operations**

The Animal House at Atmiya University supports scientific research and teaching while ensuring compliance with CPCSEA standards. The facility provides adequate housing, care, and welfare for laboratory animals. Regular training sessions and inspections are conducted to maintain high operational standards.