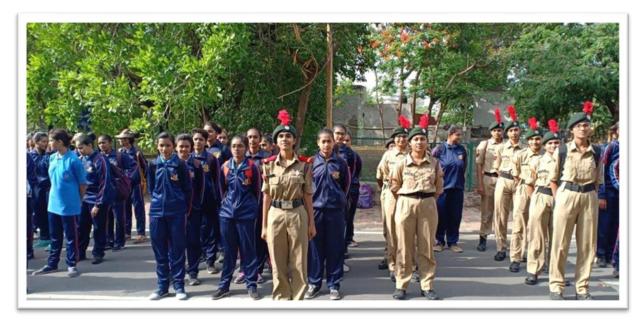

# REPORT On Blood Donation Camp 26<sup>th</sup> December 2021 and 27<sup>th</sup> December 2021

The NSS unit of Atmiya University organized a blood donation camp in the university campus on 26<sup>th</sup> December 2021 and 27<sup>th</sup> December 2021. The camp began with a short inaugural function.

The Camp was inaugurated by the blessings of P. P. Tyagvallabh Swamiji, Dr. G. D. Acharya. Many volunteers came forward to donate blood during the camp which included teaching & nonteaching staff, students & non-student donors.