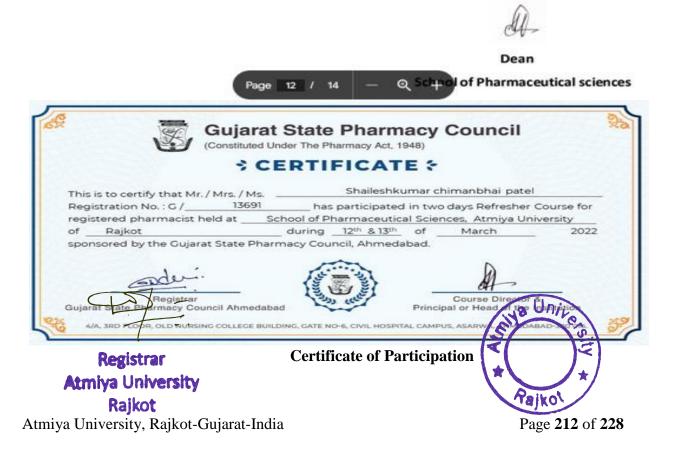

Cycle – 1<br>AISHE: U-0967 |           |
|-----------------------------------|-----------|
| Criterion 3                       | R I & E   |
| KI 3.6                            | DVV 3.6.2 |



**Online Participants in Referesher Course For Registered Pharmacist** 

<u>-</u>.

**Registrar Atmiya University Rajkot** Atmiya University, Rajkot-Gujarat-India





| NAAC – Cycle – 1<br>AISHE: U-0967 |           |
|-----------------------------------|-----------|
| Criterion 3                       | R I & E   |
| KI 3.6                            | DVV 3.6.2 |



Mr. Jasubhai Chaudhari, Registrar, Gujarat State Pharmacy Council



Dr. Montu Patel, Precedent, Gujarat State Pharmacy Council Executive member, Pharmacy Council of India

#### Report Prepared by: Dr. Parag Rabara

Dr. Kevin Garala





|             | AC – Cycle – 1<br>SHE: U-0967 |  |
|-------------|-------------------------------|--|
| Criterion 3 | R I & E                       |  |
| KI 3.6      | DVV 3.6.2                     |  |

| 18751                                   | t State Pharmacy Council<br>Inder The Pharmacy Act, 1948)                                                |
|-----------------------------------------|----------------------------------------------------------------------------------------------------------|
| ÷ C                                     | ERTIFICATE ?                                                                                             |
| his is to certify that Mr. / Mrs. / Ms. | Nikita Kishan Solanki