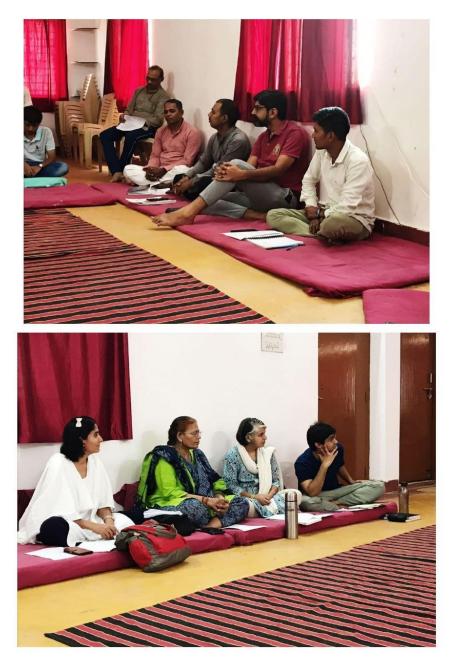

# REPORT On Blood Donation Camp 26<sup>th</sup> December 2021 and 27<sup>th</sup> December 2021

The NSS unit of Atmiya University organized a blood donation camp in the university campus on 26<sup>th</sup> December 2021 and 27<sup>th</sup> December 2021. The camp began with a short inaugural function.

Prof. Jimit Talati expressed his gratitude to the NSS unit of the University for its continuous endeavor in this regard. He also stressed on the growing need of blood in the state and commended the young volunteers for their noble act.

The Camp was inaugurated by the blessings of P. P. Tyagvallabh Swamiji, Dr. G. D. Acharya. Many volunteers came forward to donate blood during the camp which included teaching & nonteaching staff, students & non-student donors.

The blood donors were provided with a blood donation certificate card by the blood bank teams.

The blood donation camp was coordinated by Prof. Jimit Talati, NSS Programme Officer of the University with the help of NSS volunteers.