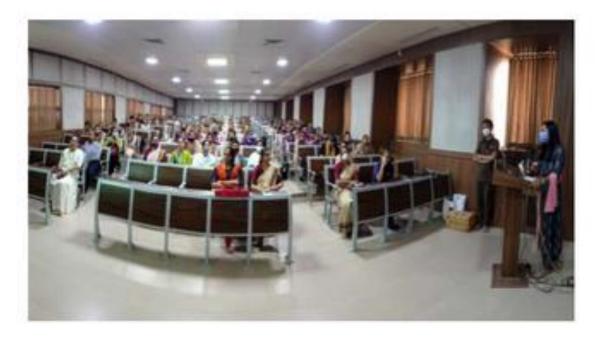

# REPORT On Blood Donation Camp 26<sup>th</sup> December 2021 and 27<sup>th</sup> December 2021

The NSS unit of Atmiya University organized a blood donation camp in the university campus on 26<sup>th</sup> December 2021 and 27<sup>th</sup> December 2021. The camp began with a short inaugural function.

The Camp was inaugurated by the blessings of P. P. Tyagvallabh Swamiji, Dr. G. D. Acharya. Many volunteers came forward to donate blood during the camp which included teaching & nonteaching staff, students & non-student donors.