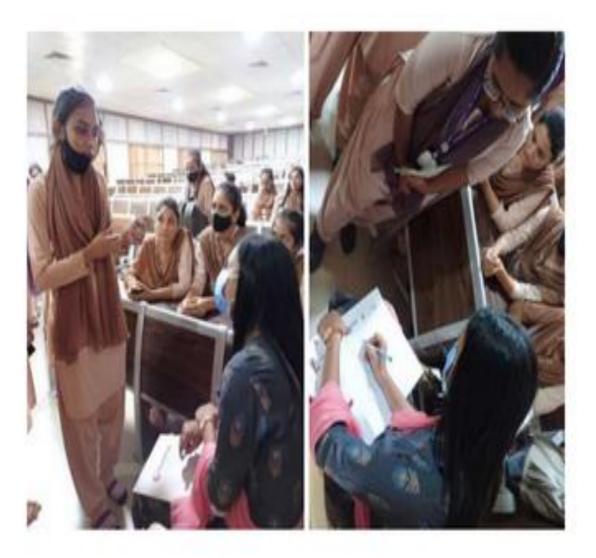

The Camp was inaugurated by the blessings of P. P. Tyagvallabh Swamiji, Dr. G. D. Acharya. Many volunteers came forward to donate blood during the camp which included teaching & nonteaching staff, students & non-student donors.

The blood donors were provided with a blood donation certificate card by the blood bank teams.

The blood donation camp was coordinated by Prof. Jimit Talati, NSS Programme Officer of the University with the help of NSS volunteers.