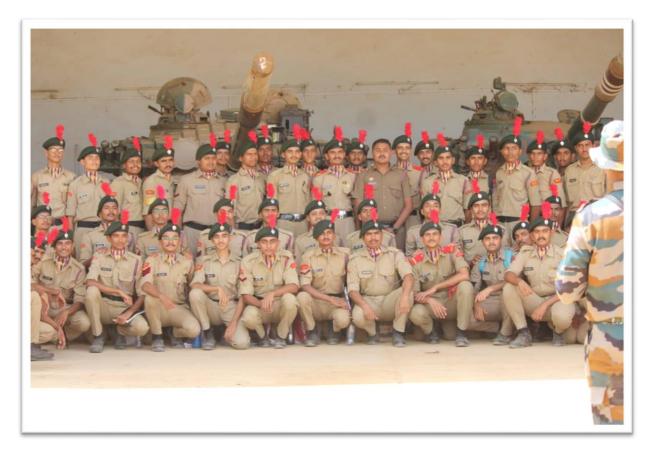

# REPORT On Blood Donation Camp 26<sup>th</sup> December 2021 and 27<sup>th</sup> December 2021

The NSS unit of Atmiya University organized a blood donation camp in the university campus on 26<sup>th</sup> December 2021 and 27<sup>th</sup> December 2021. The camp began with a short inaugural function.

Prof. Jimit Talati expressed his gratitude to the NSS unit of the University for its continuous endeavor in this regard. He also stressed on the growing need of blood in the state and commended the young volunteers for their noble act.

The Camp was inaugurated by the blessings of P. P. Tyagvallabh Swamiji, Dr. G. D. Acharya. Many volunteers came forward to donate blood during the camp which included teaching & nonteaching staff, students & non-student donors.

The blood donors were provided with a blood donation certificate card by the blood bank teams.

The blood donation camp was coordinated by Prof. Jimit Talati, NSS Programme Officer of the University with the help of NSS volunteers.