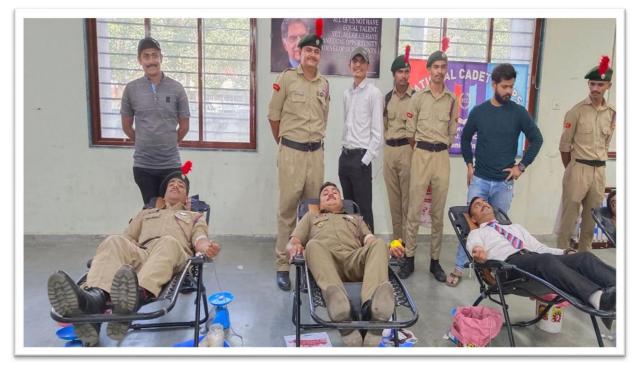

# REPORT On Blood Donation Camp 26<sup>th</sup> December 2021 and 27<sup>th</sup> December 2021

The NSS unit of Atmiya University organized a blood donation camp in the university campus on 26<sup>th</sup> December 2021 and 27<sup>th</sup> December 2021. The camp began with a short inaugural function.

The Camp was inaugurated by the blessings of P. P. Tyagvallabh Swamiji, Dr. G. D. Acharya. Many volunteers came forward to donate blood during the camp which included teaching & nonteaching staff, students & non-student donors.

The blood donors were provided with a blood donation certificate card by the blood bank teams.

The blood donation camp was coordinated by Prof. Jimit Talati, NSS Programme Officer of the University with the help of NSS volunteers.