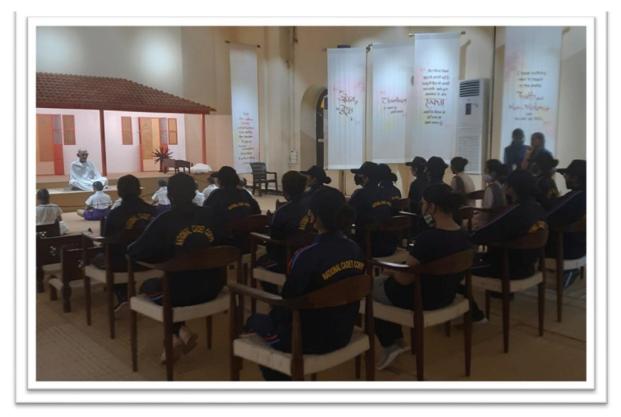

# REPORT On Blood Donation Camp 26<sup>th</sup> December 2021 and 27<sup>th</sup> December 2021

The NSS unit of Atmiya University organized a blood donation camp in the university campus on 26<sup>th</sup> December 2021 and 27<sup>th</sup> December 2021. The camp began with a short inaugural function.

The Camp was inaugurated by the blessings of P. P. Tyagvallabh Swamiji, Dr. G. D. Acharya. Many volunteers came forward to donate blood during the camp which included teaching & nonteaching staff, students & non-student donors.