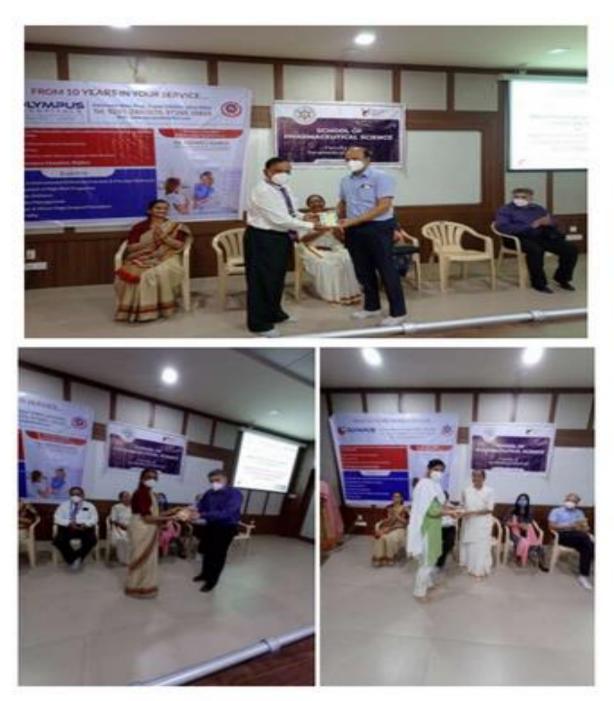

The blood donors were provided with a blood donation certificate card by the blood bank teams.

The blood donation camp was coordinated by Prof. Jimit Talati, NSS Programme Officer of the University with the help of NSS volunteers.