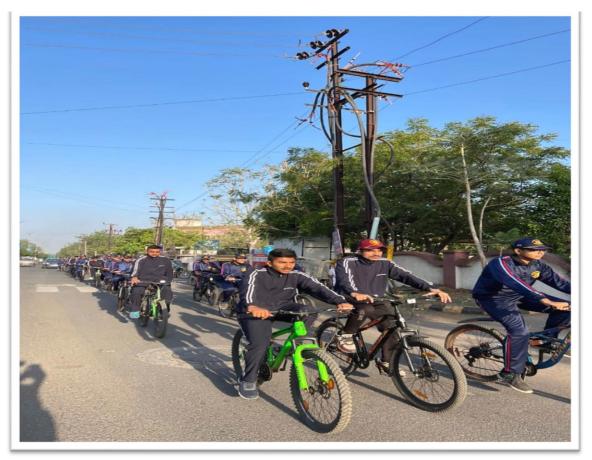

| Date: 26/12/2021 and 27/12/2021      | Organizing Unit: NSS Unit, Atmiya         |
|--------------------------------------|-------------------------------------------|
|                                      | University & Nathani Voluntary Blood Bank |
| Name of the Activity: Blood Donation | Number of Students: 488                   |
| Camp                                 |                                           |

# REPORT On Blood Donation Camp 26<sup>th</sup> December 2021 and 27<sup>th</sup> December 2021

The NSS unit of Atmiya University organized a blood donation camp in the university campus on 26<sup>th</sup> December 2021 and 27<sup>th</sup> December 2021. The camp began with a short inaugural function.