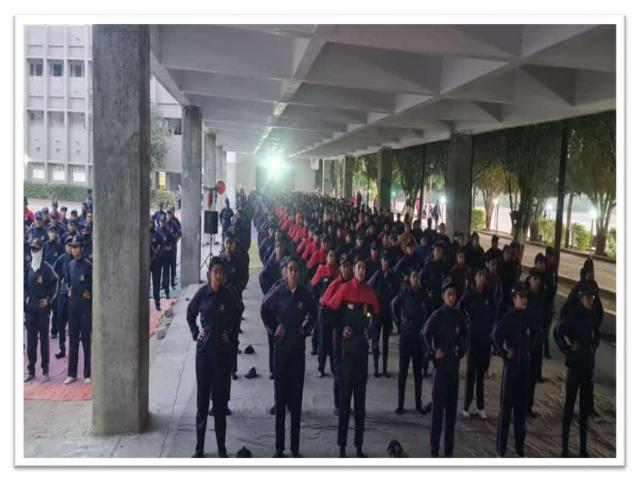

# REPORT On Blood Donation Camp 26<sup>th</sup> December 2021 and 27<sup>th</sup> December 2021

The NSS unit of Atmiya University organized a blood donation camp in the university campus on 26<sup>th</sup> December 2021 and 27<sup>th</sup> December 2021. The camp began with a short inaugural function.

The Camp was inaugurated by the blessings of P. P. Tyagvallabh Swamiji, Dr. G. D. Acharya. Many volunteers came forward to donate blood during the camp which included teaching & nonteaching staff, students & non-student donors.