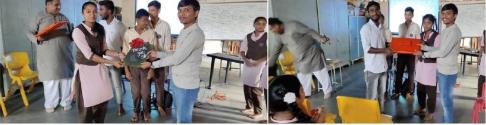

The blood donors were provided with a blood donation certificate card by the blood bank teams.

The blood donation camp was coordinated by Prof. Jimit Talati, NSS Programme Officer of the University with the help of NSS volunteers.