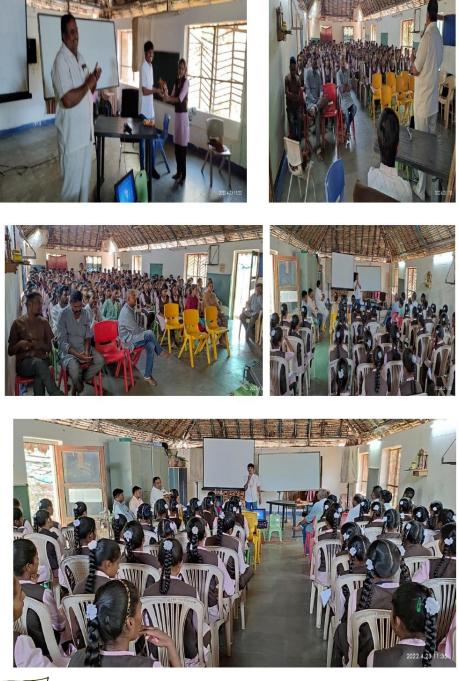

# REPORT On Blood Donation Camp 26<sup>th</sup> December 2021 and 27<sup>th</sup> December 2021

The NSS unit of Atmiya University organized a blood donation camp in the university campus on 26<sup>th</sup> December 2021 and 27<sup>th</sup> December 2021. The camp began with a short inaugural function.

Prof. Jimit Talati expressed his gratitude to the NSS unit of the University for its continuous endeavor in this regard. He also stressed on the growing need of blood in the state and commended the young volunteers for their noble act.

The Camp was inaugurated by the blessings of P. P. Tyagvallabh Swamiji, Dr. G. D. Acharya. Many volunteers came forward to donate blood during the camp which included teaching & nonteaching staff, students & non-student donors.