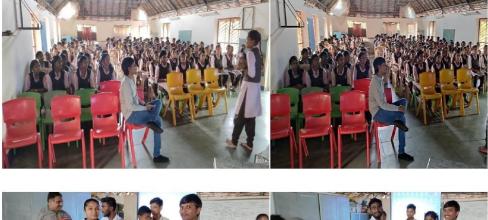

# REPORT On Blood Donation Camp 26<sup>th</sup> December 2021 and 27<sup>th</sup> December 2021

The NSS unit of Atmiya University organized a blood donation camp in the university campus on 26<sup>th</sup> December 2021 and 27<sup>th</sup> December 2021. The camp began with a short inaugural function.

Prof. Jimit Talati expressed his gratitude to the NSS unit of the University for its continuous endeavor in this regard. He also stressed on the growing need of blood in the state and commended the young volunteers for their noble act.

The Camp was inaugurated by the blessings of P. P. Tyagvallabh Swamiji, Dr. G. D. Acharya. Many volunteers came forward to donate blood during the camp which included teaching & nonteaching staff, students & non-student donors.