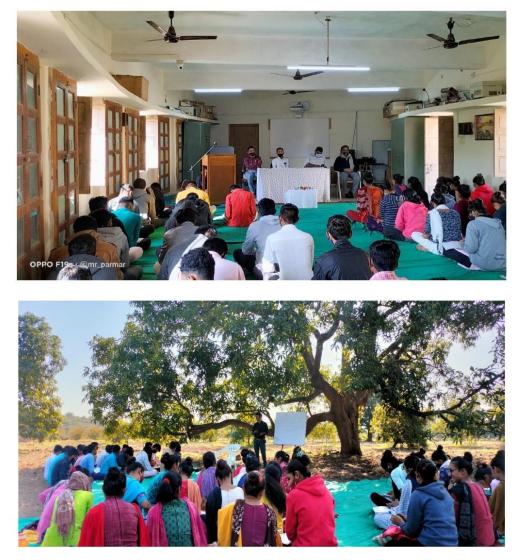

# REPORT On Blood Donation Camp 26<sup>th</sup> December 2021 and 27<sup>th</sup> December 2021

The NSS unit of Atmiya University organized a blood donation camp in the university campus on 26<sup>th</sup> December 2021 and 27<sup>th</sup> December 2021. The camp began with a short inaugural function.

Prof. Jimit Talati expressed his gratitude to the NSS unit of the University for its continuous endeavor in this regard. He also stressed on the growing need of blood in the state and commended the young volunteers for their noble act.

The Camp was inaugurated by the blessings of P. P. Tyagvallabh Swamiji, Dr. G. D. Acharya. Many volunteers came forward to donate blood during the camp which included teaching & nonteaching staff, students & non-student donors.

The blood donors were provided with a blood donation certificate card by the blood bank teams.

The blood donation camp was coordinated by Prof. Jimit Talati, NSS Programme Officer of the University with the help of NSS volunteers.