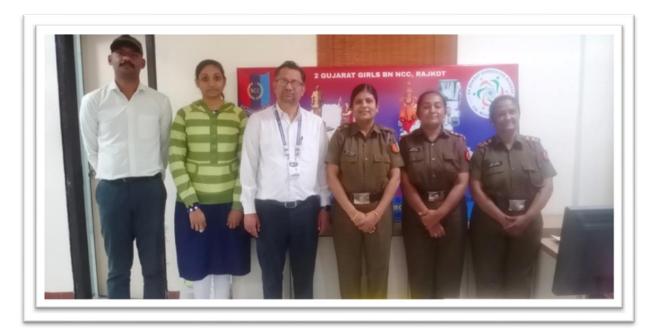

|       | Number of extension and outreach programs conducted by the            |
|-------|-----------------------------------------------------------------------|
| 3.6.2 | institution through organized forums like NSS/NCC with involvement of |
|       | community year-wise during the last five years                        |

# REPORT On Blood Donation Camp 26<sup>th</sup> December 2021 and 27<sup>th</sup> December 2021

The NSS unit of Atmiya University organized a blood donation camp in the university campus on 26<sup>th</sup> December 2021 and 27<sup>th</sup> December 2021. The camp began with a short inaugural function.

Prof. Jimit Talati expressed his gratitude to the NSS unit of the University for its continuous endeavor in this regard. He also stressed on the growing need of blood in the state and commended the young volunteers for their noble act.

The Camp was inaugurated by the blessings of P. P. Tyagvallabh Swamiji, Dr. G. D. Acharya. Many volunteers came forward to donate blood during the camp which included teaching & nonteaching staff, students & non-student donors.

The blood donors were provided with a blood donation certificate card by the blood bank teams.

The blood donation camp was coordinated by Prof. Jimit Talati, NSS Programme Officer of the University with the help of NSS volunteers.