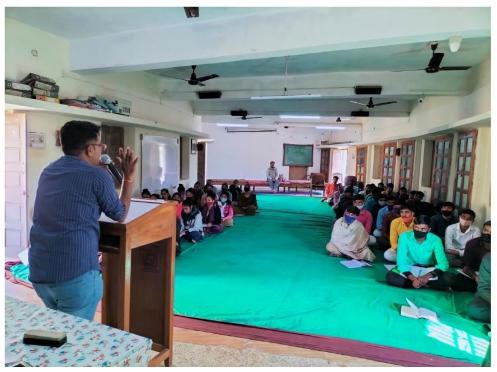

# REPORT On Blood Donation Camp 26<sup>th</sup> December 2021 and 27<sup>th</sup> December 2021

The NSS unit of Atmiya University organized a blood donation camp in the university campus on 26<sup>th</sup> December 2021 and 27<sup>th</sup> December 2021. The camp began with a short inaugural function.

Prof. Jimit Talati expressed his gratitude to the NSS unit of the University for its continuous endeavor in this regard. He also stressed on the growing need of blood in the state and commended the young volunteers for their noble act.

The Camp was inaugurated by the blessings of P. P. Tyagvallabh Swamiji, Dr. G. D. Acharya. Many volunteers came forward to donate blood during the camp which included teaching & nonteaching staff, students & non-student donors.

The blood donors were provided with a blood donation certificate card by the blood bank teams.

The blood donation camp was coordinated by Prof. Jimit Talati, NSS Programme Officer of the University with the help of NSS volunteers.