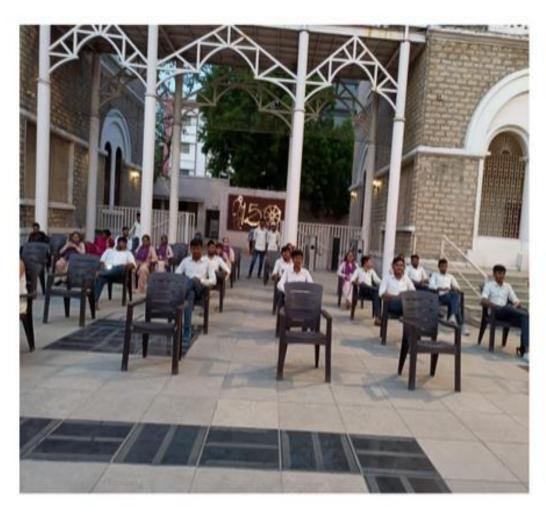

# REPORT On Blood Donation Camp 26<sup>th</sup> December 2021 and 27<sup>th</sup> December 2021

The NSS unit of Atmiya University organized a blood donation camp in the university campus on 26<sup>th</sup> December 2021 and 27<sup>th</sup> December 2021. The camp began with a short inaugural function.

Prof. Jimit Talati expressed his gratitude to the NSS unit of the University for its continuous endeavor in this regard. He also stressed on the growing need of blood in the state and commended the young volunteers for their noble act.

The Camp was inaugurated by the blessings of P. P. Tyagvallabh Swamiji, Dr. G. D. Acharya. Many volunteers came forward to donate blood during the camp which included teaching & nonteaching staff, students & non-student donors.

The blood donors were provided with a blood donation certificate card by the blood bank teams.

The blood donation camp was coordinated by Prof. Jimit Talati, NSS Programme Officer of the University with the help of NSS volunteers.