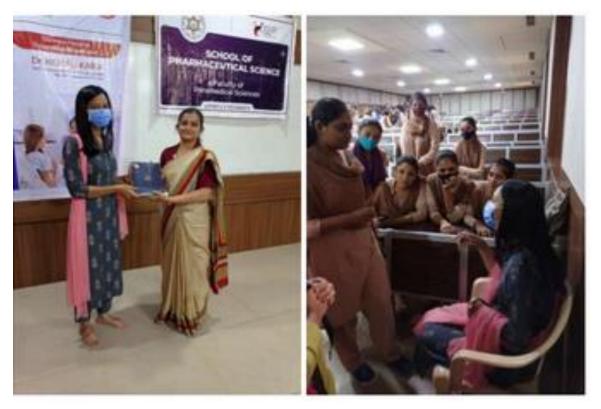

The blood donors were provided with a blood donation certificate card by the blood bank teams.

The blood donation camp was coordinated by Prof. Jimit Talati, NSS Programme Officer of the University with the help of NSS volunteers.