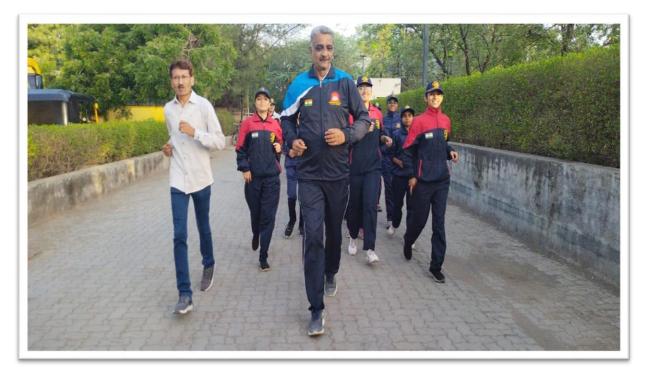

# REPORT On Blood Donation Camp 26<sup>th</sup> December 2021 and 27<sup>th</sup> December 2021

The NSS unit of Atmiya University organized a blood donation camp in the university campus on 26<sup>th</sup> December 2021 and 27<sup>th</sup> December 2021. The camp began with a short inaugural function.

The Camp was inaugurated by the blessings of P. P. Tyagvallabh Swamiji, Dr. G. D. Acharya. Many volunteers came forward to donate blood during the camp which included teaching & nonteaching staff, students & non-student donors.