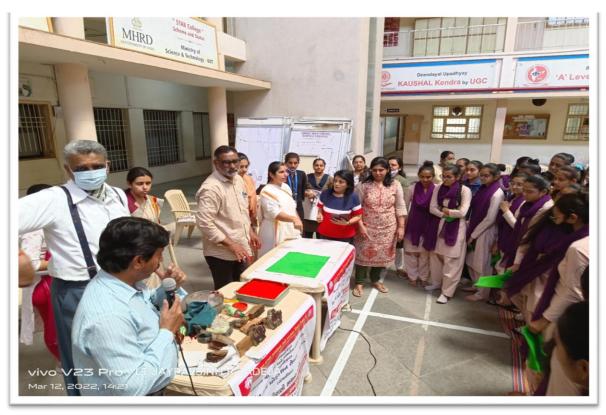

# REPORT On Blood Donation Camp 26<sup>th</sup> December 2021 and 27<sup>th</sup> December 2021

The NSS unit of Atmiya University organized a blood donation camp in the university campus on 26<sup>th</sup> December 2021 and 27<sup>th</sup> December 2021. The camp began with a short inaugural function.

The Camp was inaugurated by the blessings of P. P. Tyagvallabh Swamiji, Dr. G. D. Acharya. Many volunteers came forward to donate blood during the camp which included teaching & nonteaching staff, students & non-student donors.