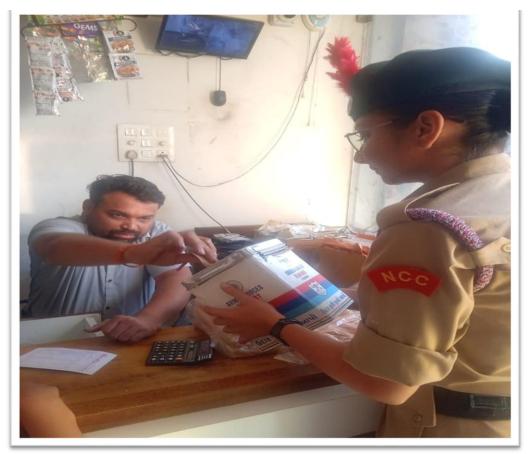

# REPORT On Blood Donation Camp 26<sup>th</sup> December 2021 and 27<sup>th</sup> December 2021

The NSS unit of Atmiya University organized a blood donation camp in the university campus on 26<sup>th</sup> December 2021 and 27<sup>th</sup> December 2021. The camp began with a short inaugural function.

The Camp was inaugurated by the blessings of P. P. Tyagvallabh Swamiji, Dr. G. D. Acharya. Many volunteers came forward to donate blood during the camp which included teaching & nonteaching staff, students & non-student donors.

The blood donors were provided with a blood donation certificate card by the blood bank teams.

The blood donation camp was coordinated by Prof. Jimit Talati, NSS Programme Officer of the University with the help of NSS volunteers.