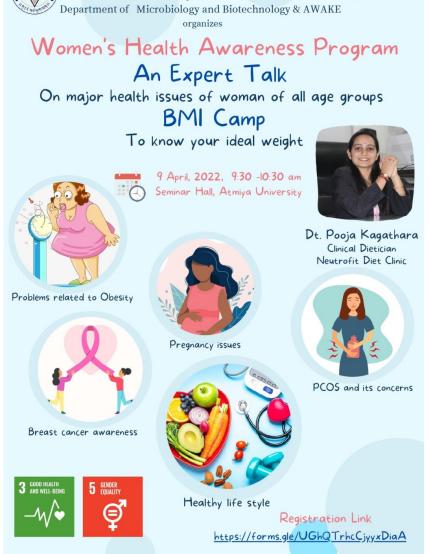

| Date: 26/12/2021 and 27/12/2021      | Organizing Unit: NSS Unit, Atmiya         |
|--------------------------------------|-------------------------------------------|
|                                      | University & Nathani Voluntary Blood Bank |
| Name of the Activity: Blood Donation | Number of Students: 488                   |
| Camp                                 |                                           |

# REPORT On Blood Donation Camp 26<sup>th</sup> December 2021 and 27<sup>th</sup> December 2021

The NSS unit of Atmiya University organized a blood donation camp in the university campus on 26<sup>th</sup> December 2021 and 27<sup>th</sup> December 2021. The camp began with a short inaugural function.

Prof. Jimit Talati expressed his gratitude to the NSS unit of the University for its continuous endeavor in this regard. He also stressed on the growing need of blood in the state and commended the young volunteers for their noble act.

The Camp was inaugurated by the blessings of P. P. Tyagvallabh Swamiji, Dr. G. D. Acharya. Many volunteers came forward to donate blood during the camp which included teaching & nonteaching staff, students & non-student donors.

The blood donors were provided with a blood donation certificate card by the blood bank teams.

The blood donation camp was coordinated by Prof. Jimit Talati, NSS Programme Officer of the University with the help of NSS volunteers.