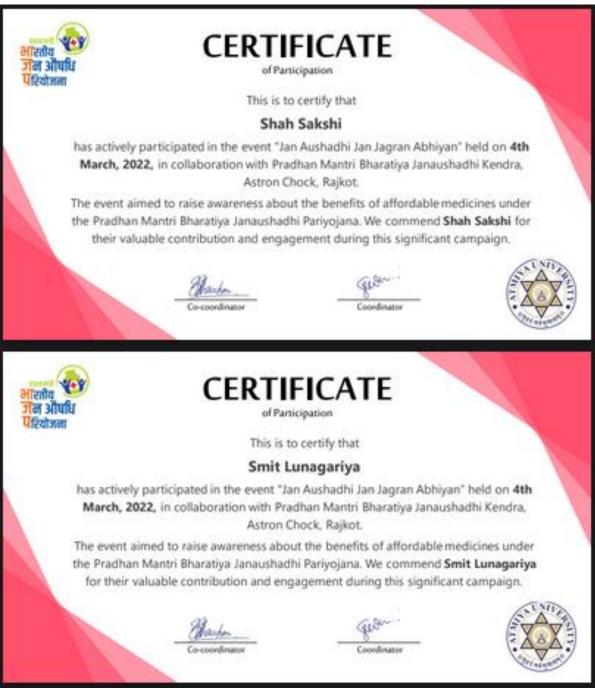

|       | Number of extension and outreach programs conducted by the            |
|-------|-----------------------------------------------------------------------|
| 3.6.2 | institution through organized forums like NSS/NCC with involvement of |
|       | community year-wise during the last five years                        |