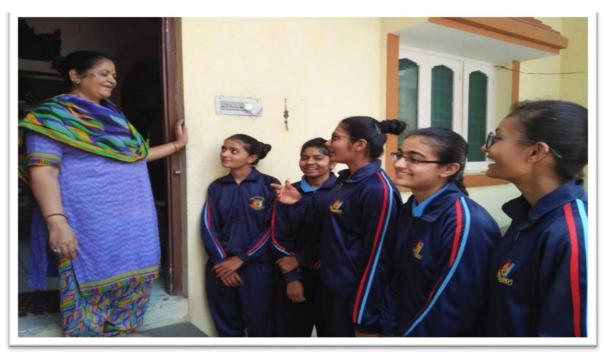

# REPORT On Blood Donation Camp 26<sup>th</sup> December 2021 and 27<sup>th</sup> December 2021

The NSS unit of Atmiya University organized a blood donation camp in the university campus on 26<sup>th</sup> December 2021 and 27<sup>th</sup> December 2021. The camp began with a short inaugural function.

The Camp was inaugurated by the blessings of P. P. Tyagvallabh Swamiji, Dr. G. D. Acharya. Many volunteers came forward to donate blood during the camp which included teaching & nonteaching staff, students & non-student donors.