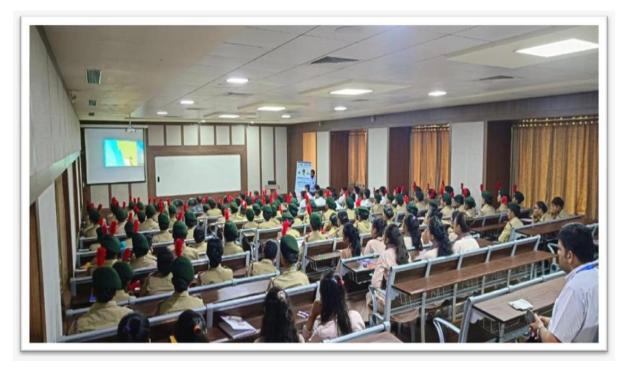

| RI&E      |  |
| KI 3.6           | DVV 3.6.2 |  |

| Date: 26-06-2021                         | <b>Organizing Unit:</b> NCC<br>Unit, Atmiya University |
|------------------------------------------|--------------------------------------------------------|
| Name of the Activity: Kargil Vijay Divas | Number of Students: 111                                |

### **Details of The Activity:**

We celebrated kargil vijay diwas in our university. It was organised by NCC Unit, Atmiya University. There were 111 cadets in this activity. Cadets delivered enthralling speeches, sang song for gallantry and devotion. Our cadets also performed an act depicting life of a soliderthat goat tears to every eye present there. Everyone who witnessed those performances felt their hearts filled with pride.



NCC Cadets on Kargilvijay Divas





| NAAC – Cycle – 1     |           |  |  |
|----------------------|-----------|--|--|
| <b>AISHE: U-0967</b> |           |  |  |
| Criterion 3          | R I & E   |  |  |
| KI 3.6               | DVV 3.6.2 |  |  |
| KI 3.0               | DVV 3.6.2 |  |  |

| KARGIL VIJAY DIVAS |                     |       |                       |           |
|--------------------|---------------------|-------|-----------------------|-----------|
| SR NO              | SD/SW               | RANK  | NAME OF CADET         | SIGNATURE |
| 1                  | SD                  | SGT   | KASHYAP CHAVDA        | KG,       |
| 2                  | SD                  | CDT   | PENIL VORA            | P.V.P.    |
| 3                  | SD                  | LCPL  | SHYA