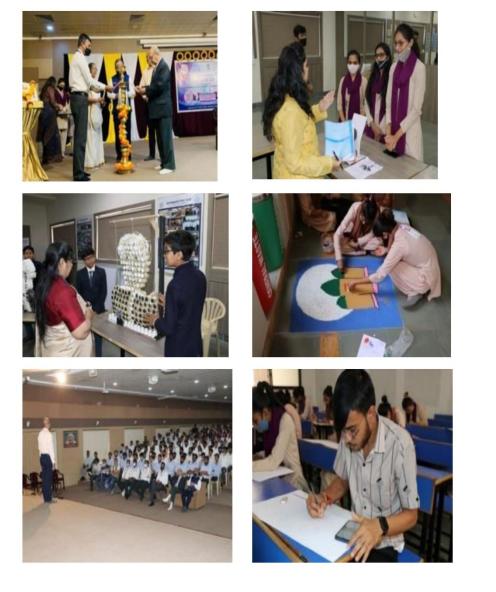

# REPORT On Blood Donation Camp 26<sup>th</sup> December 2021 and 27<sup>th</sup> December 2021

The NSS unit of Atmiya University organized a blood donation camp in the university campus on 26<sup>th</sup> December 2021 and 27<sup>th</sup> December 2021. The camp began with a short inaugural function.

Prof. Jimit Talati expressed his gratitude to the NSS unit of the University for its continuous endeavor in this regard. He also stressed on the growing need of blood in the state and commended the young volunteers for their noble act.

The Camp was inaugurated by the blessings of P. P. Tyagvallabh Swamiji, Dr. G. D. Acharya. Many volunteers came forward to donate blood during the camp which included teaching & nonteaching staff, students & non-student donors.

The blood donors were provided with a blood donation certificate card by the blood bank teams.

The blood donation camp was coordinated by Prof. Jimit Talati, NSS Programme Officer of the University with the help of NSS volunteers.