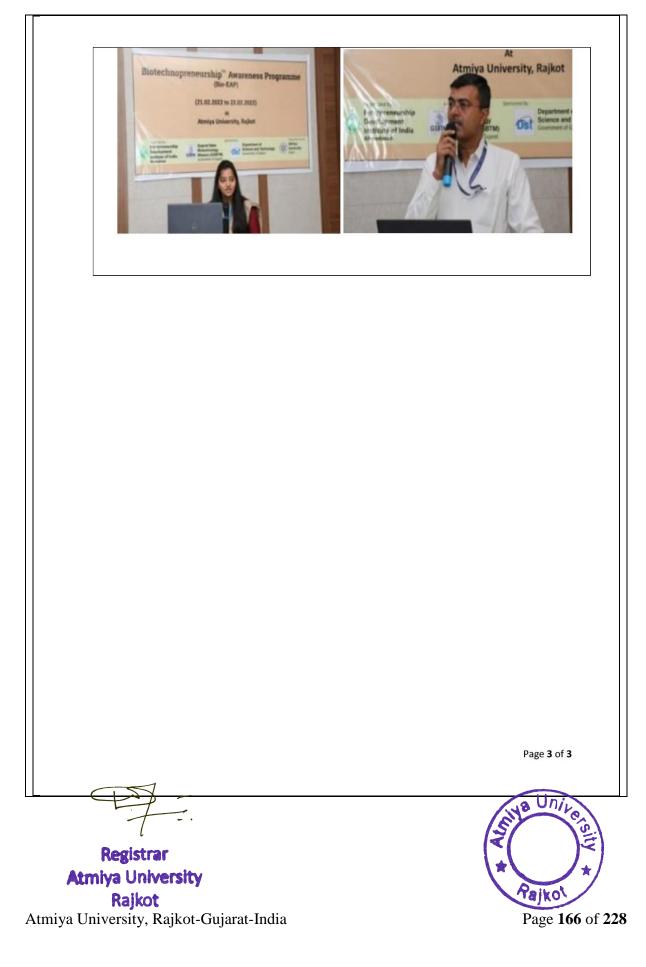

# REPORT On Blood Donation Camp 26<sup>th</sup> December 2021 and 27<sup>th</sup> December 2021

The NSS unit of Atmiya University organized a blood donation camp in the university campus on 26<sup>th</sup> December 2021 and 27<sup>th</sup> December 2021. The camp began with a short inaugural function.

Prof. Jimit Talati expressed his gratitude to the NSS unit of the University for its continuous endeavor in this regard. He also stressed on the growing need of blood in the state and commended the young volunteers for their noble act.

The Camp was inaugurated by the blessings of P. P. Tyagvallabh Swamiji, Dr. G. D. Acharya. Many volunteers came forward to donate blood during the camp which included teaching & nonteaching staff, students & non-student donors.