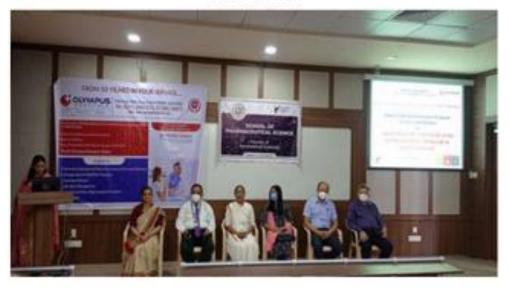

# REPORT On Blood Donation Camp 26<sup>th</sup> December 2021 and 27<sup>th</sup> December 2021

The NSS unit of Atmiya University organized a blood donation camp in the university campus on 26<sup>th</sup> December 2021 and 27<sup>th</sup> December 2021. The camp began with a short inaugural function.

Prof. Jimit Talati expressed his gratitude to the NSS unit of the University for its continuous endeavor in this regard. He also stressed on the growing need of blood in the state and commended the young volunteers for their noble act.

The Camp was inaugurated by the blessings of P. P. Tyagvallabh Swamiji, Dr. G. D. Acharya. Many volunteers came forward to donate blood during the camp which included teaching & nonteaching staff, students & non-student donors.