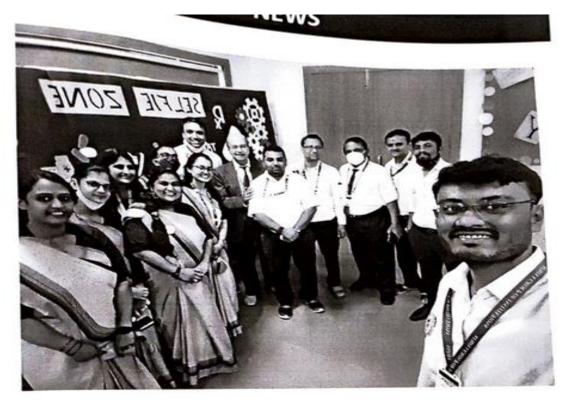

# REPORT On Blood Donation Camp 26<sup>th</sup> December 2021 and 27<sup>th</sup> December 2021

The NSS unit of Atmiya University organized a blood donation camp in the university campus on 26<sup>th</sup> December 2021 and 27<sup>th</sup> December 2021. The camp began with a short inaugural function.

The Camp was inaugurated by the blessings of P. P. Tyagvallabh Swamiji, Dr. G. D. Acharya. Many volunteers came forward to donate blood during the camp which included teaching & nonteaching staff, students & non-student donors.

The blood donors were provided with a blood donation certificate card by the blood bank teams.

The blood donation camp was coordinated by Prof. Jimit Talati, NSS Programme Officer of the University with the help of NSS volunteers.