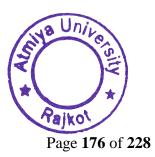

# REPORT On Blood Donation Camp 26<sup>th</sup> December 2021 and 27<sup>th</sup> December 2021

The NSS unit of Atmiya University organized a blood donation camp in the university campus on 26<sup>th</sup> December 2021 and 27<sup>th</sup> December 2021. The camp began with a short inaugural function.

Prof. Jimit Talati expressed his gratitude to the NSS unit of the University for its continuous endeavor in this regard. He also stressed on the growing need of blood in the state and commended the young volunteers for their noble act.

The Camp was inaugurated by the blessings of P. P. Tyagvallabh Swamiji, Dr. G. D. Acharya. Many volunteers came forward to donate blood during the camp which included teaching & nonteaching staff, students & non-student donors.

The blood donors were provided with a blood donation certificate card by the blood bank teams.

The blood donation camp was coordinated by Prof. Jimit Talati, NSS Programme Officer of the University with the help of NSS volunteers.