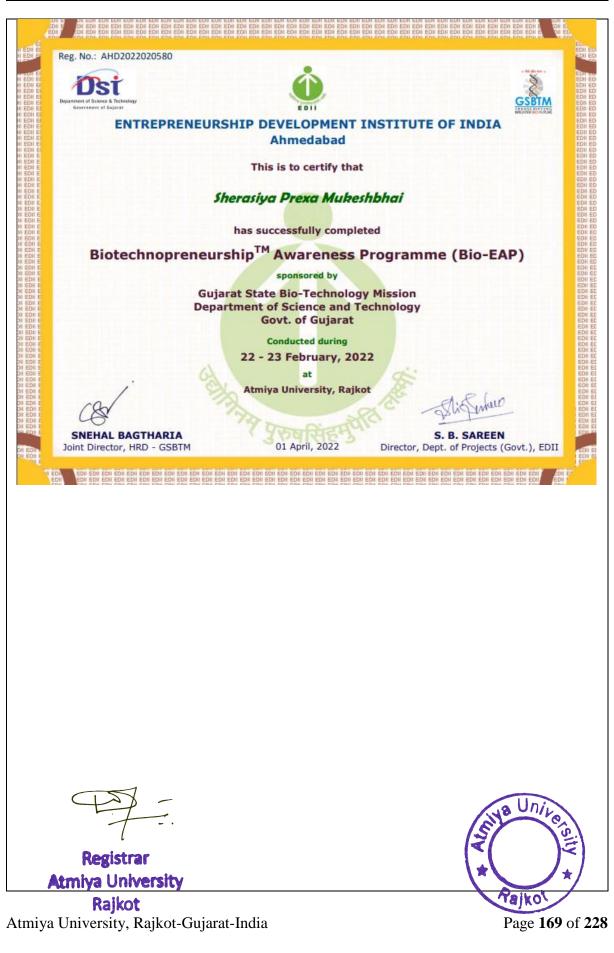

| Yours Sincerely,                                                                                                                   |

<u>-</u>.





| NAAC – Cycle – 1<br>AISHE: U-0967 |                    |  |
|-----------------------------------|--------------------|--|
| Criterion 3                       | <b>R I &amp; E</b> |  |
| KI 3.6                            | DVV 3.6.2          |  |





| NAAC – Cycle – 1    |  |  |  |
|---------------------|--|--|--|
| AISHE: U-0967       |  |  |  |
| Criterion 3 R I & E |  |  |  |
| KI 3.6 DVV 3.6.2    |  |  |  |

| <b>Date:</b> 10-05-2022 to 26-06-2022                                                           | Organizing Unit: Dept. of Microbiology,<br>Atmiya University |  |
|-------------------------------------------------------------------------------------------------|--------------------------------------------------------------|--|
| Name of the Activity: Social Immersion<br>Activity - by B.Sc. Sem. II students                  | Number of Students: 76                                       |  |
| PT L                                                                                            |