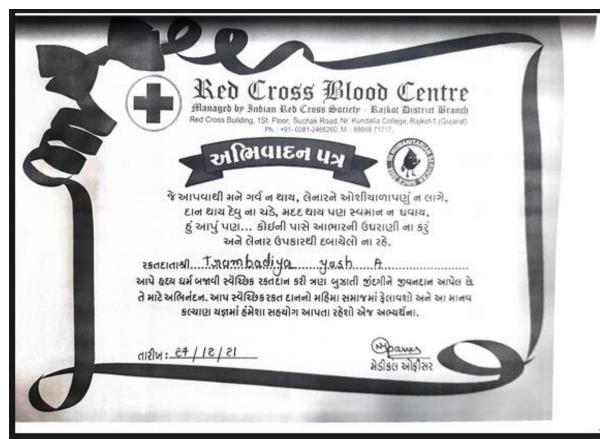

The blood donors were provided with a blood donation certificate card by the blood bank teams.

The blood donation camp was coordinated by Prof. Jimit Talati, NSS Programme Officer of the University with the help of NSS volunteers.