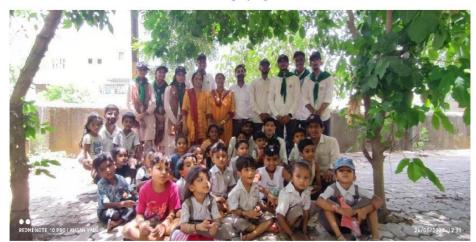

| <b>Date:</b> 25-06-2022                                         | Organizing Unit: NSS Unit, NCC Unit, Atmiya University and One Tree NGO |
|-----------------------------------------------------------------|-------------------------------------------------------------------------|
| Name of the Activity: Tree Plantation at Sanjari Masjid, Rajkot | Number of Students: 21                                                  |

#### A Report on Tree Planatation Organized by NSS Unit, NCC Unit of Atmiya University and One Tree Group

Date: 25/06/2022

**Duration of Activity:** 08 Hour **Venue:** Sanjari Masjid

Number of Volunteers Participate: 21 participants

A Tree plantation program was arranged on 25<sup>th</sup> June 2022, by NSS unit and NCC Unit of Atmiya University at Sanjari Masjid, Rajkot in collaboration with the One Tree NGO of Rajkot.

A team of 21 students from NSS and NCC along with 2 faculty members Prof. Yuvrajsinh Kanchava from NSS and Lt. Dharmistha Vala from NCC actively participated in the tree plantation activity. Mr. Navneetbhai Agravat and his team from the One Tree NGO, Rajkot helped in identifying the location for plantation and procuring the tree saplings.

Glimpses of the Activity:

NSS Volunteers and NCC Cadets Planting Trees at Sanjri Masjid

Registrar Atmiya University Rajkot

Atmiya University, Rajkot-Gujarat-India

Page 10 of 374

| NAAC – Cycle – 1 |           |
|------------------|-----------|
| AISHE: U-0967    |           |
| Criterion 3      | RI&E      |
| KI 3.6           | DVV 3.6.2 |