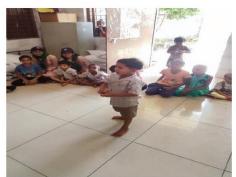

# Few Glimpses of the Activity:

NSS volunteer playing game with kids

Kids Listening to Nursery Rhymes

**Group Photo of NSS Volunteers with Season Square NGO Chairman** 

Registrar Atmiya University Rajkot

Atmiya University, Rajkot-Gujarat-India