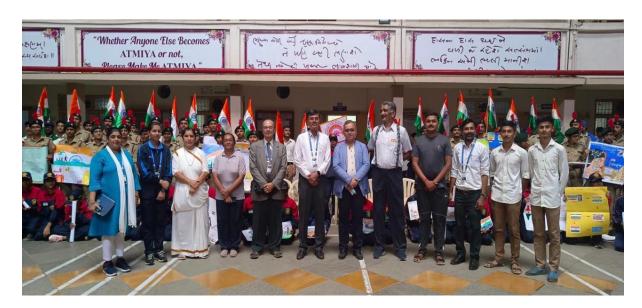

| <b>Date:</b> 04-08-2022 and 06-08-2022  | <b>Organizing Unit:</b> NSS Unit, Atmiya University |
|-----------------------------------------|-----------------------------------------------------|
| Name of the Activity: Essay writing and | <b>Number of Students: 33</b>                       |
| Elocution activity on Azadi ka Amrut    |                                                     |
| Mahotsav                                |                                                     |

# Essay writing, Elocution and Painting activity on Azadi ka Amrut Mahotsay

Venue: Atmiya University Date: 04/08/2022 and 06/08/2022 No. of volunteers: 33

#### Activities:

Azadi Ka Amrit Mahotsav is an initiative of the Government of India to celebrate and commemorate 75 years of independence and the glorious history of its people, culture, and achievements. The celebration began on March 12, 2021, and will continue until August 15, 2023.

ESSAY WRITING, ELOCUTION AND PAINTING ON AZADI KA AMRUT MAHOTSAV

1

Registrar

Atmiya University
Rajkot

Atmiya University, Rajkot-Gujarat-India

Page 12 of 374

| NAAC – Cycle – 1 |           |
|------------------|-----------|
| AISHE: U-0967    |           |
| Criterion 3      | RI&E      |
| KI 3.6           | DVV 3.6.2 |