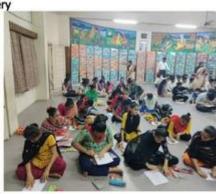

NSS volunteers are playing with kids

Group Photo of NSS Volunteers with Anganwadi Children and Workers

Registrar Atmiya University Rajkot

Atmiya University, Rajkot-Gujarat-India

Page 7 of 374

| NAAC –      | Cycle – 1 |
|-------------|-----------|
| AISHE:      | U-0967    |
| Criterion 3 | RI&E      |
| KI 3.6      | DVV 3.6.2 |