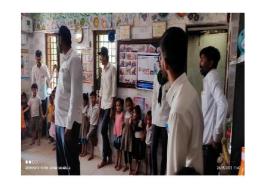

| <b>Date:</b> 26-05-2022                             | Organizing Unit: NSS Unit, Atmiya University and Season Square Trust |
|-----------------------------------------------------|----------------------------------------------------------------------|
| Name of the Activity: Activity with Anganwaadi Kids | Number of Students: 12                                               |

# A Report on Activity with Anganvadi Kids

Venue: Anganwadi Date: 26/05/2022 No. of volunteers: 12

Anganwadi centers are part of the Indian government's Integrated Child Development Services (ICDS) program, which aims to provide basic health care, nutrition, and pre-school education to children under six years old, as well as to pregnant women and lactating mothers. The term "anganwadi" translates to "courtyard shelter" in Hindi, reflecting the centers' typical location within a village or community.

NSS volunteers are playing with kids

Group Photo of NSS Volunteers with Anganwadi Children and Workers

Registrar Atmiya University Rajkot

Atmiya University, Rajkot-Gujarat-India

Page 7 of 374

| NAAC –      | Cycle – 1 |
|-------------|-----------|
| AISHE:      | U-0967    |
| Criterion 3 | RI&E      |
| KI 3.6      | DVV 3.6.2 |