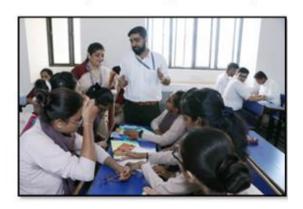

Glimpses of the Activity:

NSS Volunteers Distributed Indian flag to Faculty members

NSS Volunteer and Faculty Member with National Flag

47

Registrar Atmiya University Rajkot

Atmiya University, Rajkot-Gujarat-India