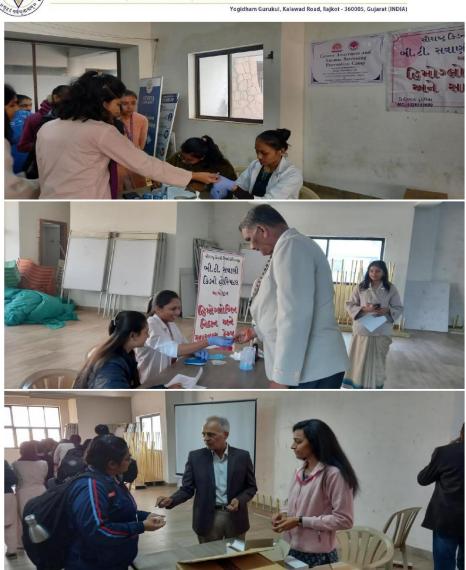

| <b>Date:</b> 08-09-2022              | Organizing Unit: NSS Unit, Atmiya           |
|--------------------------------------|---------------------------------------------|
|                                      | University and Indian Red Cross Blood Bank, |
|                                      | Nathani Blood Bank, Jeevandeep Blood Bank   |
| Name of the Activity: Blood Donation | Number of Students: 218                     |
| Camp on Lambodar Mahotsav 2022       |                                             |
| _                                    |                                             |

# A Report on Blood Donation Camp Lambodar Mahotsav 2022

Date: 08/09/2022

Venue: Prayer Hall, Haridarshanam, Atmiya University

No. of Students and Participants: 218

On the auspicious occasion of Lambodar Mahotsav 2022 Atmiya University organized 'Blood Donation Camp' on 08<sup>th</sup> September 2022, Thursday.

Jigneshbhai Rathod helped in coordinating with the blood banks. Three blood banks namely Red Cross Blood Bank, Nathani Blood Bank and Jeevandeep Blood Bank were called for the camp.

Blood donation camp was inaugurated at 09:45 am by Mr. Jigneshbhai Rathod along with the chief guest Shri. Gunubhai Delawala (Sargam Club Pramukh) and Shri. Kamalnayan Sojitra (Executive Director, Falcon Pumps) and Mr. K. D. Nathani, Dr. Vishal Khasgiwala (Dean FoBC), Dr. H. M. Tank (Dean FoPS) and Shri. Vinaybhai Jasani (Shreemad Rajchandra Seva Group).