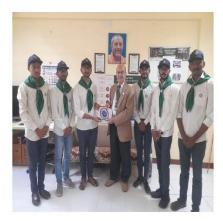

Glimpses of the Activity:

NSS Volunteers Distributed Indian flag to Faculty members

NSS Volunteer and Faculty Member with National Flag

47

Registrar Atmiya University Rajkot

Atmiya University, Rajkot-Gujarat-India