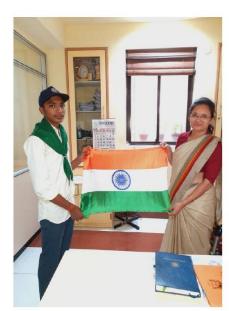

Glimpses of the Activity:

NSS Volunteers Distributed Indian flag to Faculty members

NSS Volunteer and Faculty Member with National Flag

47

Registrar Atmiya University Rajkot

Atmiya University, Rajkot-Gujarat-India