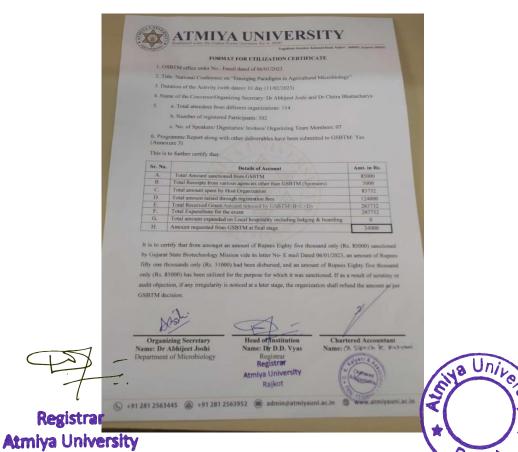

| 1           |                     |
| A  |                        | niversity                                              | 1.                          | TEN 1330 85H                      | //                 |                        |             | Institu     |                     |
|    | 04 202                 |                                                        | Char                        | tered Accou                       | ntant              | (8                     | Ignat.      | nile Si     | cai)                |
|    |                        |                                                        |                             | gnature & Se                      |                    | 114                    | 100         |             |                     |



Rajkot

Pajko



| NAAC – Cycle – 1     |           |  |  |  |  |  |  |  |  |
|----------------------|-----------|--|--|--|--|--|--|--|--|
| <b>AISHE: U-0967</b> |           |  |  |  |  |  |  |  |  |
| Criterion 3          | R I & E   |  |  |  |  |  |  |  |  |
| KI 3.6               | DVV 3.6.2 |  |  |  |  |  |  |  |  |

| <b>Date:</b> 16/12/2022                          | Organizing<br>Microbiology, A | <b>Unit:</b><br>tmiya Uni | Dept.<br>versity | of |
|--------------------------------------------------|-------------------------------|---------------------------|------------------|----|
| Name of the Activity: Thalassemia Screening Camp | Number of Stud                | <b>lents:</b> 600         |                  |    |



#### ATMIYA University, Rajkot Faculty of Science Department