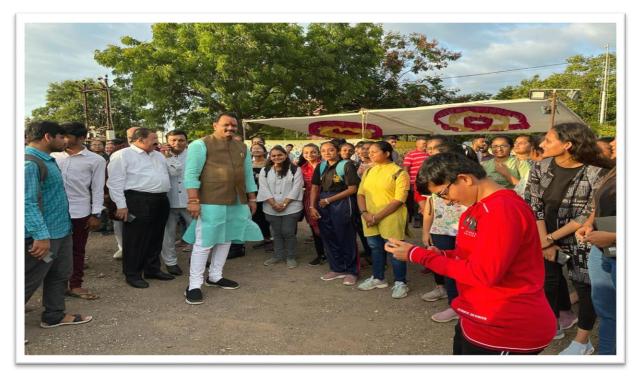

| <b>Date:</b> 25-06-2022                                         | Organizing Unit: NSS Unit, NCC Unit, Atmiya University and One Tree NGO |
|-----------------------------------------------------------------|-------------------------------------------------------------------------|
| Name of the Activity: Tree Plantation at Sanjari Masjid, Rajkot | Number of Students: 21                                                  |

#### A Report on Tree Planatation Organized by NSS Unit, NCC Unit of Atmiya University and One Tree Group

Date: 25/06/2022

**Duration of Activity:** 08 Hour **Venue:** Sanjari Masjid

Number of Volunteers Participate: 21 participants

A Tree plantation program was arranged on 25<sup>th</sup> June 2022, by NSS unit and NCC Unit of Atmiya University at Sanjari Masjid, Rajkot in collaboration with the One Tree NGO of Rajkot.

A team of 21 students from NSS and NCC along with 2 faculty members Prof. Yuvrajsinh Kanchava from NSS and Lt. Dharmistha Vala from NCC actively participated in the tree plantation activity. Mr. Navneetbhai Agravat and his team from the One Tree NGO, Rajkot helped in identifying the location for plantation and procuring the tree saplings.

Mr. Navneethai Agravat explained the need for conservation of nature by planting the trees and using the resources rightly to the students along with its benefits. More than 200 tree saplings were planted.