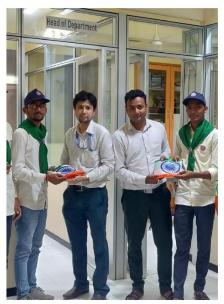

Glimpses of the Activity:

NSS Volunteers Distributed Indian flag to Faculty members

NSS Volunteer and Faculty Member with National Flag

47

Registrar Atmiya University Rajkot

Atmiya University, Rajkot-Gujarat-India