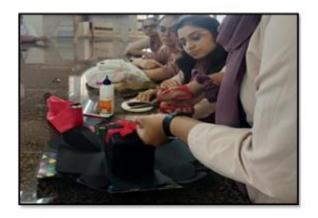

| <b>Date:</b> 18-05-2022                          | Organizing Unit: NSS Unit,<br>Atmiya University and Season<br>Square Trust |
|--------------------------------------------------|----------------------------------------------------------------------------|
| Name of the Activity: Season Square NGO Activity | Number of Students: 07                                                     |

### A Report on Seasons Square NGO

Venue: Seasons Square NGO

Date: 18/05/2022 No. of volunteers: 07

#### Activities Done:

- Activity with kids like nursery rhymes and songs
- Had Lunch
- · NSS volunteers Served the food
- NSS volunteers played games with kids

Registrar Atmiya University Rajkot

| NAAC – Cycle – 1 |           |
|------------------|-----------|
| AISHE:           | U-0967    |
| Criterion 3      | RI&E      |
| KI 3.6           | DVV 3.6.2 |

# Few Glimpses of the Activity:

NSS volunteer playing game with kids

Kids Listening to Nursery Rhymes

**Group Photo of NSS Volunteers with Season Square NGO Chairman** 

Registrar Atmiya University Rajkot

Atmiya University, Rajkot-Gujarat-India