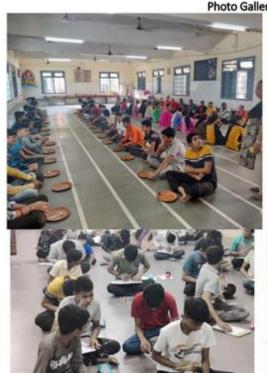

# Few Glimpses of the Activity:

NSS volunteer playing game with kids

Kids Listening to Nursery Rhymes

**Group Photo of NSS Volunteers with Season Square NGO Chairman** 

Registrar Atmiya University Rajkot

Atmiya University, Rajkot-Gujarat-India