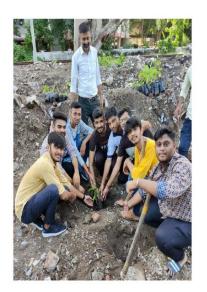

Volunteers planting and giving water to the plants

Group photo

2

Registrar Atmiya University Rajkot

Atmiya University, Rajkot-Gujarat-India

Page 35 of 374

| NAAC – Cycle – 1     |           |
|----------------------|-----------|
| <b>AISHE: U-0967</b> |           |
| Criterion 3          | RI&E      |
| KI 3.6               | DVV 3.6.2 |