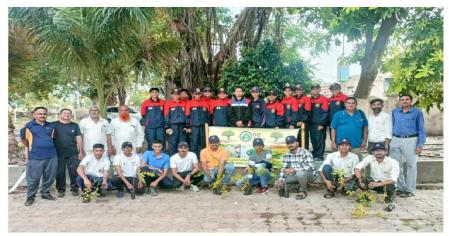

A Tree plantation program was arranged on 25<sup>th</sup> June 2022, by NSS unit and NCC Unit of Atmiya University at Sanjari Masjid, Rajkot in collaboration with the One Tree NGO of Rajkot.

A team of 21 students from NSS and NCC along with 2 faculty members Prof. Yuvrajsinh Kanchava from NSS and Lt. Dharmistha Vala from NCC actively participated in the tree plantation activity. Mr. Navneetbhai Agravat and his team from the One Tree NGO, Rajkot helped in identifying the location for plantation and procuring the tree saplings.

Mr. Navneethai Agravat explained the need for conservation of nature by planting the trees and using the resources rightly to the students along with its benefits. More than 200 tree saplings were planted.

Glimpses of the Activity:

NSS Volunteers and NCC Cadets Planting Trees at Sanjri Masjid

Registrar Atmiya University Rajkot

Atmiya University, Rajkot-Gujarat-India

Page 10 of 374

| NAAC – Cycle – 1 |           |
|------------------|-----------|
| AISHE: U-0967    |           |
| Criterion 3      | RI&E      |
| KI 3.6           | DVV 3.6.2 |