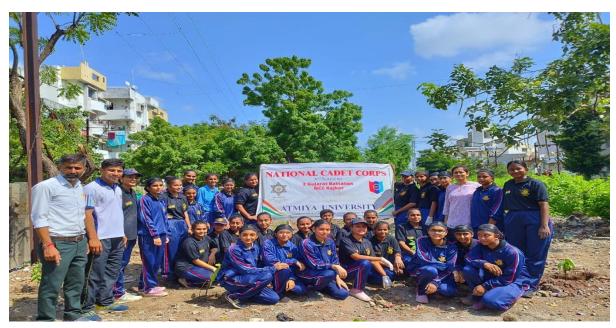

| <b>Date:</b> 11-09-2022 and 18-09-2022                                | Organizing Unit: NSS and NCC Unit,<br>Atmiya University Atmiya University, M/s<br>Ira Inc., Ramkrishna Ashram and RJT-BKNG<br>Section of Western Railway |
|-----------------------------------------------------------------------|----------------------------------------------------------------------------------------------------------------------------------------------------------|
| Name of the Activity: Tree Plantation near Mahila College Underbridge | Number of Students: 80                                                                                                                                   |

#### A Report on

#### Tree Plantation near Mahila College Underbridge

Venue: Near Mahila College Under Bridge Date: 11/09/2022 and 18/09/2022 No. of volunteers: 50 and 80 respectively

Tree plantation is a vital environmental activity aimed at increasing green cover to combat climate change, improve air quality, and restore natural habitats. Planting trees helps sequester carbon dioxide, reduce soil erosion, and provide shelter and food for wildlife. It also enhances the aesthetic value of landscapes and contributes to the overall well-being of communities. Tree plantation initiatives often involve community participation, raising awareness about the importance of trees and encouraging sustainable practices. This activity is crucial for creating a healthier and more sustainable environment for future generations.