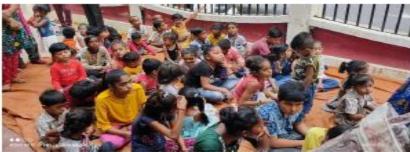

NSS volunteers are playing with kids

Group Photo of NSS Volunteers with Anganwadi Children and Workers

Registrar Atmiya University Rajkot

Atmiya University, Rajkot-Gujarat-India

Page 7 of 374

| NAAC –      | Cycle – 1 |
|-------------|-----------|
| AISHE:      | U-0967    |
| Criterion 3 | RI&E      |
| KI 3.6      | DVV 3.6.2 |