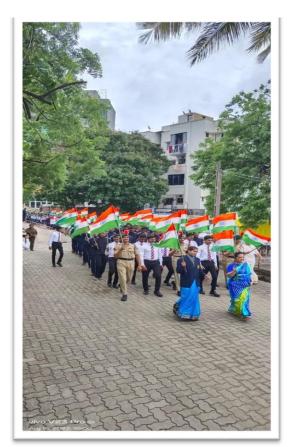

| <b>Date:</b> 08-08-2022                              | Organizing Unit: NSS Unit, NCC Unit, Atmiya University, Atmiya University |
|------------------------------------------------------|---------------------------------------------------------------------------|
| Name of the Activity: Har Ghar Tiranga<br>Bike Rally | Number of Students: 115                                                   |

#### A Report on Har Ghar Tiranga Bike Rally

Date: 8th August 2022

Venue: Atmiya University to Race Course Ring Road

No. of Students: 115

#### Introduction

On August 8, 2022, Atmiya University, in collaboration with the Rajkot Municipal Corporation (RMC), organized a Tiranga promotion rally as part of the Azadi Ka Amrit Mahotsav celebrations. The rally aimed to instill a sense of patriotism and national pride among students and the local community.

**Tiranga Rally:** A grand Tiranga rally was organized, where students, faculty, and community members participated in a procession carrying the national flag. The rally passed through various parts of the university and surrounding areas, spreading the message of patriotism.