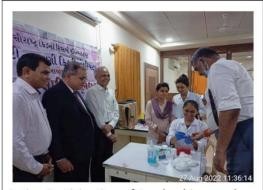

| <b>Date:</b> 08-09-2022              | Organizing Unit: NSS Unit, Atmiya           |
|--------------------------------------|---------------------------------------------|
|                                      | University and Indian Red Cross Blood Bank, |
|                                      | Nathani Blood Bank, Jeevandeep Blood Bank   |
| Name of the Activity: Blood Donation | Number of Students: 218                     |
| Camp on Lambodar Mahotsav 2022       |                                             |
| _                                    |                                             |

# A Report on Blood Donation Camp Lambodar Mahotsav 2022

Date: 08/09/2022

Venue: Prayer Hall, Haridarshanam, Atmiya University

No. of Students and Participants: 218

On the auspicious occasion of Lambodar Mahotsav 2022 Atmiya University organized 'Blood Donation Camp' on 08<sup>th</sup> September 2022, Thursday.

Jigneshbhai Rathod helped in coordinating with the blood banks. Three blood banks namely Red Cross Blood Bank, Nathani Blood Bank and Jeevandeep Blood Bank were called for the camp.

Blood donation camp was inaugurated at 09:45 am by Mr. Jigneshbhai Rathod along with the chief guest Shri. Gunubhai Delawala (Sargam Club Pramukh) and Shri. Kamalnayan Sojitra (Executive Director, Falcon Pumps) and Mr. K. D. Nathani, Dr. Vishal Khasgiwala (Dean FoBC), Dr. H. M. Tank (Dean FoPS) and Shri. Vinaybhai Jasani (Shreemad Rajchandra Seva Group).