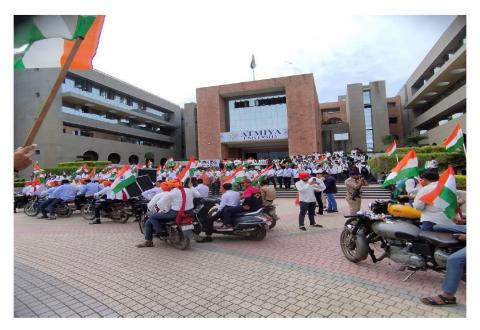

| <b>Date:</b> 08-08-2022                              | Organizing Unit: NSS Unit, NCC Unit, Atmiya University, Atmiya University |
|------------------------------------------------------|---------------------------------------------------------------------------|
| Name of the Activity: Har Ghar Tiranga<br>Bike Rally | Number of Students: 115                                                   |

#### A Report on Har Ghar Tiranga Bike Rally

Date: 8th August 2022

Venue: Atmiya University to Race Course Ring Road

No. of Students: 115

**Tiranga Rally:** A grand Tiranga rally was organized, where students, faculty, and community members participated in a procession carrying the national flag. The rally passed through various parts of the university and surrounding areas, spreading the message of patriotism.

Students with national Flag for Celeberation of Har Ghar Tiranga Bike Rally

Students on Bike for Har Ghar Tiranga Bike Rally

Registrar Atmiya University Rajkot

| NAAC – Cycle – 1     |           |  |
|----------------------|-----------|--|
| <b>AISHE: U-0967</b> |           |  |
| Criterion 3          | RI&E      |  |
| KI 3.6               | DVV 3.6.2 |  |