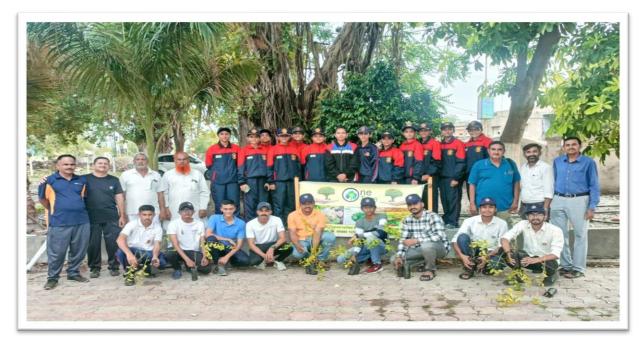

| <b>Date:</b> 25-06-2022                                         | Organizing Unit: NSS Unit, NCC Unit, Atmiya University and One Tree NGO |
|-----------------------------------------------------------------|-------------------------------------------------------------------------|
| Name of the Activity: Tree Plantation at Sanjari Masjid, Rajkot | Number of Students: 21                                                  |

#### A Report on Tree Planatation Organized by NSS Unit, NCC Unit of Atmiya University and One Tree Group

Date: 25/06/2022

**Duration of Activity:** 08 Hour **Venue:** Sanjari Masjid

Number of Volunteers Participate: 21 participants

A Tree plantation program was arranged on 25<sup>th</sup> June 2022, by NSS unit and NCC Unit of Atmiya University at Sanjari Masjid, Rajkot in collaboration with the One Tree NGO of Rajkot.

A team of 21 students from NSS and NCC along with 2 faculty members Prof. Yuvrajsinh Kanchava from NSS and Lt. Dharmistha Vala from NCC actively participated in the tree plantation activity. Mr. Navneetbhai Agravat and his team from the One Tree NGO, Rajkot helped in identifying the location for plantation and procuring the tree saplings.

Mr. Navneethai Agravat explained the need for conservation of nature by planting the trees and using the resources rightly to the students along with its benefits. More than 200 tree saplings were planted.

Glimpses of the Activity:

NSS Volunteers and NCC Cadets Planting Trees at Sanjri Masjid

Registrar Atmiya University Rajkot

Atmiya University, Rajkot-Gujarat-India

Page 10 of 374

| NAAC – Cycle – 1 |           |
|------------------|-----------|
| AISHE: U-0967    |           |
| Criterion 3      | RI&E      |
| KI 3.6           | DVV 3.6.2 |