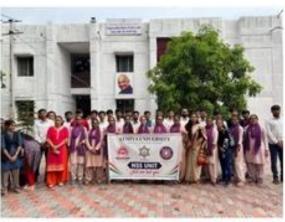

# Few Glimpses of the Activity:

NSS volunteer playing game with kids

Kids Listening to Nursery Rhymes

**Group Photo of NSS Volunteers with Season Square NGO Chairman** 

Registrar Atmiya University Rajkot

Atmiya University, Rajkot-Gujarat-India