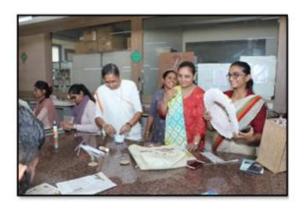

# Few Glimpses of the Activity:

NSS volunteer playing game with kids

Kids Listening to Nursery Rhymes

**Group Photo of NSS Volunteers with Season Square NGO Chairman** 

Registrar Atmiya University Rajkot

Atmiya University, Rajkot-Gujarat-India