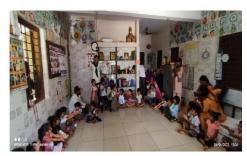

### A Report on Seasons Square NGO

Venue: Seasons Square NGO

Date: 18/05/2022 No. of volunteers: 07

#### Activities Done:

- Activity with kids like nursery rhymes and songs
- Had Lunch
- · NSS volunteers Served the food
- NSS volunteers played games with kids

Registrar Atmiya University Rajkot

| NAAC – Cycle – 1 |           |
|------------------|-----------|
| AISHE:           | U-0967    |
| Criterion 3      | RI&E      |
| KI 3.6           | DVV 3.6.2 |

# Few Glimpses of the Activity:

NSS volunteer playing game with kids

Kids Listening to Nursery Rhymes

**Group Photo of NSS Volunteers with Season Square NGO Chairman** 

Registrar Atmiya University Rajkot

Atmiya University, Rajkot-Gujarat-India