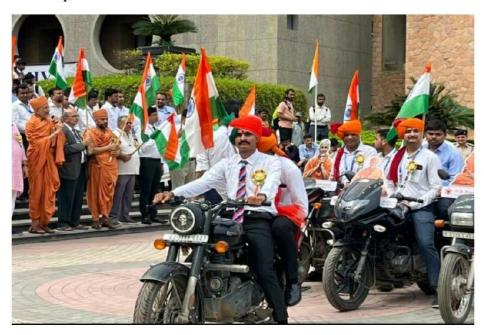

| <b>Date:</b> 08-08-2022                              | Organizing Unit: NSS Unit, NCC Unit, Atmiya University, Atmiya University |
|------------------------------------------------------|---------------------------------------------------------------------------|
| Name of the Activity: Har Ghar Tiranga<br>Bike Rally | Number of Students: 115                                                   |

#### A Report on Har Ghar Tiranga Bike Rally

Date: 8th August 2022

Venue: Atmiya University to Race Course Ring Road

No. of Students: 115

#### Introduction

On August 8, 2022, Atmiya University, in collaboration with the Rajkot Municipal Corporation (RMC), organized a Tiranga promotion rally as part of the Azadi Ka Amrit Mahotsav celebrations. The rally aimed to instill a sense of patriotism and national pride among students and the local community.

# Few Glimpses of the Event:

Dignitaries Giving Flag off for the Har Ghar Tiranga Bike Rally

47-

Registrar Atmiya University Rajkot

| NAAC – Cycle – 1     |           |  |
|----------------------|-----------|--|
| <b>AISHE: U-0967</b> |           |  |
| Criterion 3          | RI&E      |  |
| KI 3.6               | DVV 3.6.2 |  |

Students with national Flag for Celeberation of Har Ghar Tiranga Bike Rally

Students on Bike for Har Ghar Tiranga Bike Rally

Registrar Atmiya University Rajkot

| NAAC – Cycle – 1     |           |  |
|----------------------|-----------|--|
| <b>AISHE: U-0967</b> |           |  |
| Criterion 3          | RI&E      |  |
| KI 3.6               | DVV 3.6.2 |  |