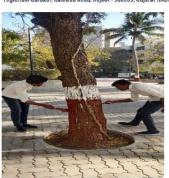

#### A Report on Tree Planatation Organized by NSS Unit, NCC Unit of Atmiya University and One Tree Group

Date: 25/06/2022

**Duration of Activity:** 08 Hour **Venue:** Sanjari Masjid

Number of Volunteers Participate: 21 participants

A Tree plantation program was arranged on 25<sup>th</sup> June 2022, by NSS unit and NCC Unit of Atmiya University at Sanjari Masjid, Rajkot in collaboration with the One Tree NGO of Rajkot.

A team of 21 students from NSS and NCC along with 2 faculty members Prof. Yuvrajsinh Kanchava from NSS and Lt. Dharmistha Vala from NCC actively participated in the tree plantation activity. Mr. Navneetbhai Agravat and his team from the One Tree NGO, Rajkot helped in identifying the location for plantation and procuring the tree saplings.

Mr. Navneethai Agravat explained the need for conservation of nature by planting the trees and using the resources rightly to the students along with its benefits. More than 200 tree saplings were planted.