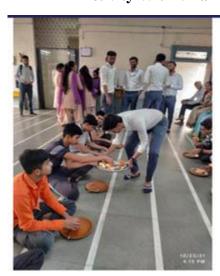

### A Report on Seasons Square NGO

Venue: Seasons Square NGO

Date: 18/05/2022 No. of volunteers: 07

#### Activities Done:

- Activity with kids like nursery rhymes and songs
- Had Lunch
- · NSS volunteers Served the food
- NSS volunteers played games with kids

Registrar Atmiya University Rajkot

| NAAC – Cycle – 1 |           |
|------------------|-----------|
| AISHE:           | U-0967    |
| Criterion 3      | RI&E      |
| KI 3.6           | DVV 3.6.2 |

# Few Glimpses of the Activity:

NSS volunteer playing game with kids

Kids Listening to Nursery Rhymes

**Group Photo of NSS Volunteers with Season Square NGO Chairman** 

Registrar Atmiya University Rajkot

Atmiya University, Rajkot-Gujarat-India