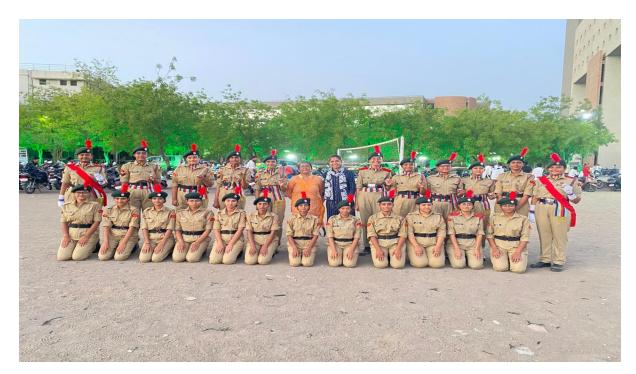

| <b>Date:</b> 18-05-2022                          | Organizing Unit: NSS Unit,<br>Atmiya University and Season<br>Square Trust |
|--------------------------------------------------|----------------------------------------------------------------------------|
| Name of the Activity: Season Square NGO Activity | Number of Students: 07                                                     |

### A Report on Seasons Square NGO

Venue: Seasons Square NGO

Date: 18/05/2022 No. of volunteers: 07

#### Activities Done:

- Activity with kids like nursery rhymes and songs
- Had Lunch
- · NSS volunteers Served the food
- NSS volunteers played games with kids

Registrar Atmiya University Rajkot

| NAAC – Cycle – 1 |           |
|------------------|-----------|
| AISHE:           | U-0967    |
| Criterion 3      | RI&E      |
| KI 3.6           | DVV 3.6.2 |

# Few Glimpses of the Activity:

NSS volunteer playing game with kids

Kids Listening to Nursery Rhymes

**Group Photo of NSS Volunteers with Season Square NGO Chairman** 

Registrar Atmiya University Rajkot

Atmiya University, Rajkot-Gujarat-India