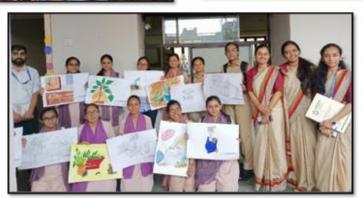

# Glimpses of the Activity:

Essay written by boys volunteers on Azadi Ka Amrit Mohotsav

Essay written by girls volunteers on Azadi Ka Amrit Mohotsav

2

Registrar
Atmiya University
Rajkot

Atmiya University, Rajkot-Gujarat-India

Page 13 of 374

| NAAC – Cycle – 1     |           |
|----------------------|-----------|
| <b>AISHE: U-0967</b> |           |
| Criterion 3          | RI&E      |
| KI 3.6               | DVV 3.6.2 |

Group photo with Paintings made by Volunteers