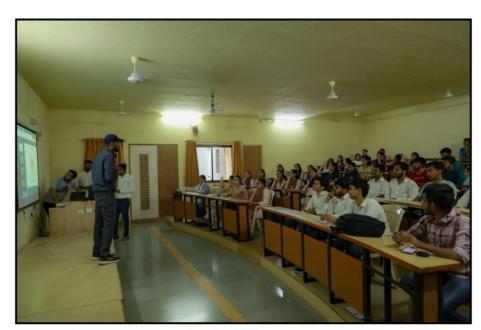

| <b>Date:</b> 18-05-2022                          | Organizing Unit: NSS Unit,<br>Atmiya University and Season<br>Square Trust |
|--------------------------------------------------|----------------------------------------------------------------------------|
| Name of the Activity: Season Square NGO Activity | Number of Students: 07                                                     |

### A Report on Seasons Square NGO

Venue: Seasons Square NGO

Date: 18/05/2022 No. of volunteers: 07

#### Activities Done:

- Activity with kids like nursery rhymes and songs
- Had Lunch
- · NSS volunteers Served the food
- NSS volunteers played games with kids

Registrar Atmiya University Rajkot

| NAAC – Cycle – 1 |           |
|------------------|-----------|
| AISHE:           | U-0967    |
| Criterion 3      | RI&E      |
| KI 3.6           | DVV 3.6.2 |