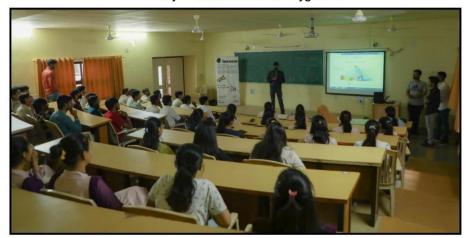

| <b>Date:</b> 18-05-2022                          | Organizing Unit: NSS Unit,<br>Atmiya University and Season<br>Square Trust |
|--------------------------------------------------|----------------------------------------------------------------------------|
| Name of the Activity: Season Square NGO Activity | Number of Students: 07                                                     |

### A Report on Seasons Square NGO

Venue: Seasons Square NGO

Date: 18/05/2022 No. of volunteers: 07

#### Activities Done:

- Activity with kids like nursery rhymes and songs
- Had Lunch
- · NSS volunteers Served the food
- NSS volunteers played games with kids

Registrar Atmiya University Rajkot

| NAAC – Cycle – 1 |           |
|------------------|-----------|
| AISHE:           | U-0967    |
| Criterion 3      | RI&E      |
| KI 3.6           | DVV 3.6.2 |