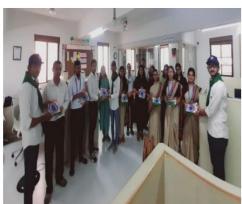

# Few Glimpses of the Activity:

NSS volunteer playing game with kids

Kids Listening to Nursery Rhymes

**Group Photo of NSS Volunteers with Season Square NGO Chairman** 

Registrar Atmiya University Rajkot

Atmiya University, Rajkot-Gujarat-India