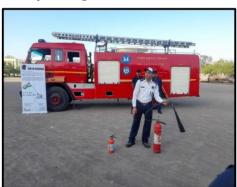

| <b>Date:</b> 18-05-2022                          | Organizing Unit: NSS Unit,<br>Atmiya University and Season<br>Square Trust |
|--------------------------------------------------|----------------------------------------------------------------------------|
| Name of the Activity: Season Square NGO Activity | Number of Students: 07                                                     |

### A Report on Seasons Square NGO

Venue: Seasons Square NGO

Date: 18/05/2022 No. of volunteers: 07

#### Activities Done:

- Activity with kids like nursery rhymes and songs
- Had Lunch
- · NSS volunteers Served the food
- NSS volunteers played games with kids

Registrar Atmiya University Rajkot

| NAAC – Cycle – 1 |           |
|------------------|-----------|
| AISHE:           | U-0967    |
| Criterion 3      | RI&E      |
| KI 3.6           | DVV 3.6.2 |