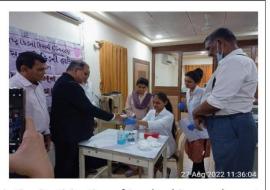

| <b>Date:</b> 08-09-2022              | Organizing Unit: NSS Unit, Atmiya           |
|--------------------------------------|---------------------------------------------|
|                                      | University and Indian Red Cross Blood Bank, |
|                                      | Nathani Blood Bank, Jeevandeep Blood Bank   |
| Name of the Activity: Blood Donation | Number of Students: 218                     |
| Camp on Lambodar Mahotsav 2022       |                                             |
| _                                    |                                             |

# A Report on Blood Donation Camp Lambodar Mahotsav 2022

Date: 08/09/2022

Venue: Prayer Hall, Haridarshanam, Atmiya University

No. of Students and Participants: 218

On the auspicious occasion of Lambodar Mahotsav 2022 Atmiya University organized 'Blood Donation Camp' on 08<sup>th</sup> September 2022, Thursday.

Jigneshbhai Rathod helped in coordinating with the blood banks. Three blood banks namely Red Cross Blood Bank, Nathani Blood Bank and Jeevandeep Blood Bank were called for the camp.

Blood donation camp was inaugurated at 09:45 am by Mr. Jigneshbhai Rathod along with the chief guest Shri. Gunubhai Delawala (Sargam Club Pramukh) and Shri. Kamalnayan Sojitra (Executive Director, Falcon Pumps) and Mr. K. D. Nathani, Dr. Vishal Khasgiwala (Dean FoBC), Dr. H. M. Tank (Dean FoPS) and Shri. Vinaybhai Jasani (Shreemad Rajchandra Seva Group).