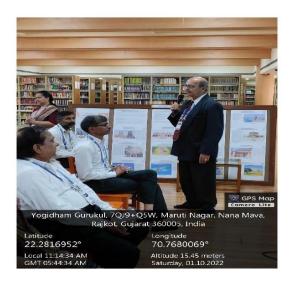

| <b>Date:</b> 08-09-2022              | Organizing Unit: NSS Unit, Atmiya           |
|--------------------------------------|---------------------------------------------|
|                                      | University and Indian Red Cross Blood Bank, |
|                                      | Nathani Blood Bank, Jeevandeep Blood Bank   |
| Name of the Activity: Blood Donation | Number of Students: 218                     |
| Camp on Lambodar Mahotsav 2022       |                                             |
| _                                    |                                             |

# A Report on Blood Donation Camp Lambodar Mahotsav 2022

Date: 08/09/2022

Venue: Prayer Hall, Haridarshanam, Atmiya University

No. of Students and Participants: 218

On the auspicious occasion of Lambodar Mahotsav 2022 Atmiya University organized 'Blood Donation Camp' on 08<sup>th</sup> September 2022, Thursday.

Jigneshbhai Rathod helped in coordinating with the blood banks. Three blood banks namely Red Cross Blood Bank, Nathani Blood Bank and Jeevandeep Blood Bank were called for the camp.

Blood donation camp was inaugurated at 09:45 am by Mr. Jigneshbhai Rathod along with the chief guest Shri. Gunubhai Delawala (Sargam Club Pramukh) and Shri. Kamalnayan Sojitra (Executive Director, Falcon Pumps) and Mr. K. D. Nathani, Dr. Vishal Khasgiwala (Dean FoBC), Dr. H. M. Tank (Dean FoPS) and Shri. Vinaybhai Jasani (Shreemad Rajchandra Seva Group).

Students as well as Staff Members from entire Atmiya University took the part in the Blood Donation Camp very enthusiastically and total 218 donors contributed. Parimal Joshi student coordinator of Lambodar Mohatsav 2022 and NSS volunteers helped in carrying out the entire blood donation camp smoothly.

Shri. Boss Swamiji, Shri. Dharmeshbhai Jivani (Trustee, Atmiya Univerity) and Dr. Ashish Kothari (Deputy Registrar, Atmiya University) visited the Blood Donation Camp.

| Sr No. | Name of Blood Bank             | No. of Blood Bottles<br>Collected |
|--------|--------------------------------|-----------------------------------|
| 1      | Indian Red Cross Blood<br>Bank | 101                               |
| 2      | Nathani Blood Bank             | 80                                |
| 3      | Jeevandeep Blood Bank          | 37                                |
|        | Total Blood Bottles            | 218                               |