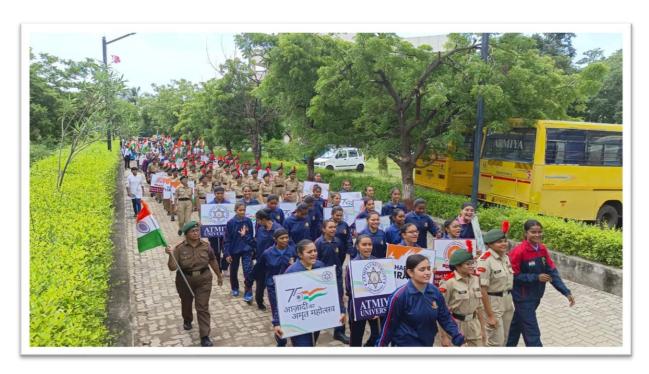

| <b>Date:</b> 08-08-2022                              | Organizing Unit: NSS Unit, NCC Unit, Atmiya University, Atmiya University |
|------------------------------------------------------|---------------------------------------------------------------------------|
| Name of the Activity: Har Ghar Tiranga<br>Bike Rally | Number of Students: 115                                                   |

#### A Report on Har Ghar Tiranga Bike Rally

Date: 8th August 2022

Venue: Atmiya University to Race Course Ring Road

No. of Students: 115

**Tiranga Rally:** A grand Tiranga rally was organized, where students, faculty, and community members participated in a procession carrying the national flag. The rally passed through various parts of the university and surrounding areas, spreading the message of patriotism.

Students with national Flag for Celeberation of Har Ghar Tiranga Bike Rally

Students on Bike for Har Ghar Tiranga Bike Rally

Registrar Atmiya University Rajkot

| NAAC – Cycle – 1     |           |  |
|----------------------|-----------|--|
| <b>AISHE: U-0967</b> |           |  |
| Criterion 3          | RI&E      |  |
| KI 3.6               | DVV 3.6.2 |  |