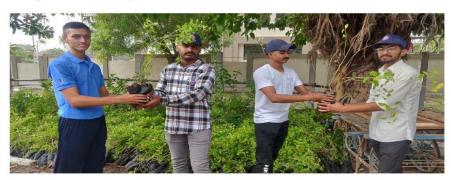

A Tree plantation program was arranged on 25<sup>th</sup> June 2022, by NSS unit and NCC Unit of Atmiya University at Sanjari Masjid, Rajkot in collaboration with the One Tree NGO of Rajkot.

A team of 21 students from NSS and NCC along with 2 faculty members Prof. Yuvrajsinh Kanchava from NSS and Lt. Dharmistha Vala from NCC actively participated in the tree plantation activity. Mr. Navneetbhai Agravat and his team from the One Tree NGO, Rajkot helped in identifying the location for plantation and procuring the tree saplings.

Mr. Navneethai Agravat explained the need for conservation of nature by planting the trees and using the resources rightly to the students along with its benefits. More than 200 tree saplings were planted.

Glimpses of the Activity:

NSS Volunteers and NCC Cadets Planting Trees at Sanjri Masjid

Registrar Atmiya University Rajkot

Atmiya University, Rajkot-Gujarat-India

Page 10 of 374

| NAAC – Cycle – 1 |           |
|------------------|-----------|
| AISHE: U-0967    |           |
| Criterion 3      | RI&E      |
| KI 3.6           | DVV 3.6.2 |