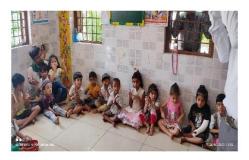

NSS volunteers are playing with kids

Group Photo of NSS Volunteers with Anganwadi Children and Workers

Registrar Atmiya University Rajkot

Atmiya University, Rajkot-Gujarat-India

Page 7 of 374

| NAAC –      | Cycle – 1 |
|-------------|-----------|
| AISHE:      | U-0967    |
| Criterion 3 | RI&E      |
| KI 3.6      | DVV 3.6.2 |