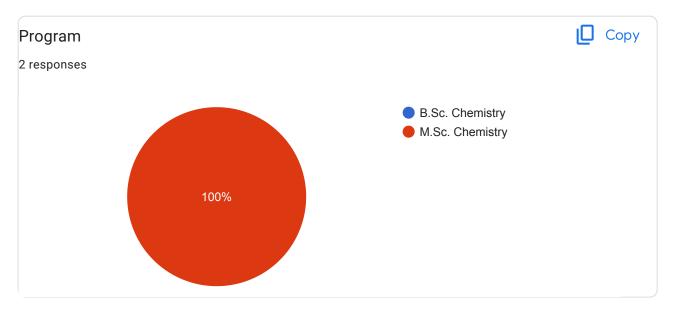

#### **Program Details:**

(1) Faculty: Samol

(2) Department: Microbiology

(3) Program: MSC

Rate the feedback on the following attributes using a 5-point scale indicated below.

5: Excellent 4: Very Good 3: Good 2: Fair 1: Satisfactory

**Program Details:** 

(1) Faculty: science

(2) Department: chemistry

(3) Program: B.Sc. Chemistry

| 5: Excellent | 4: Very Good | 3: Good | 2: Fair | 1: Satisfactory |
|--------------|--------------|---------|---------|-----------------|
|--------------|--------------|---------|---------|-----------------|