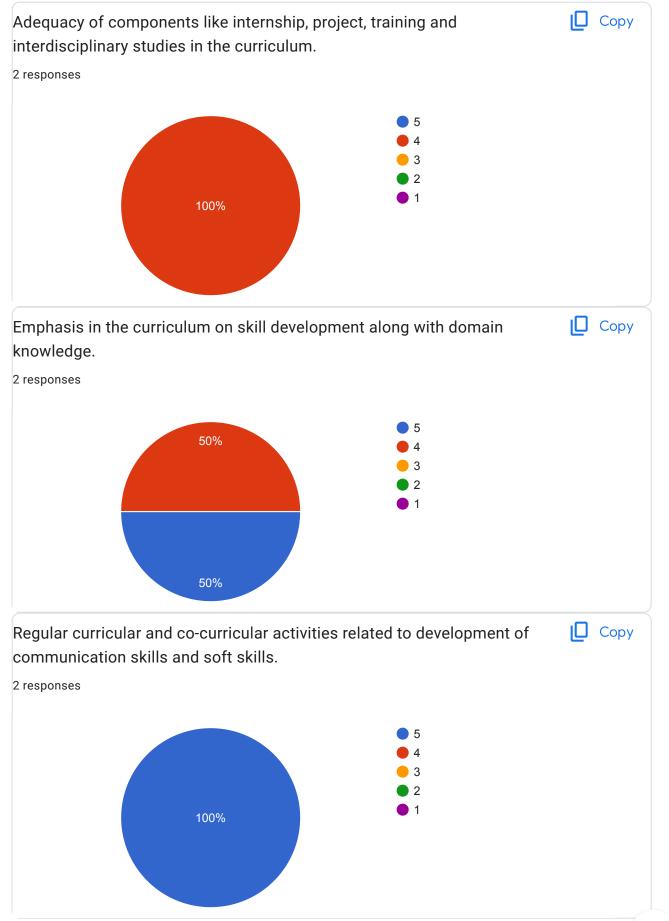

| S.N. | Parameters                                                                                                      | Rating |
|------|-----------------------------------------------------------------------------------------------------------------|--------|
|      |                                                                                                                 | (1-5)  |
| 1.   | Relevance of the Program to the current needs in the market.                                                    | 5      |
| 2.   | Quality of the Program syllabus and its relevance to market requirements and trends.                            | 4      |
| 3.   | Balance between theory and application in the Program syllabus.                                                 | 5      |
| 4.   | Depth and breadth of the course contents and its current relevance to subject area.                             | 4      |
| 5.   | Relevance of electives offered to the specialization and technology advancement.                                | 4      |
| 6.   | Adequacy of components like internship, project, training and interdisciplinary studies in the curriculum.      |        |
| 7.   | Emphasis in the curriculum on skill development along with domain knowledge.                                    | 5      |
| 8.   | Regular curricular and co-curricular activities related to development of communication skills and soft skills. | 5      |
| 9.   | Components related to value education in the curriculum.                                                        |        |
| 10.  | Overall effectiveness of curriculum in developing required competencies among students.                         | 4      |

| S.N. | Parameters                                                                                                      | Rating |
|------|-----------------------------------------------------------------------------------------------------------------|--------|
| 11 C | 733                                                                                                             | (1-5)  |
| 1.   | Relevance of the Program to the current needs in the market.                                                    | 5      |
| 2.   | Quality of the Program syllabus and its relevance to market requirements and trends.                            | 4      |
| 3.   | Balance between theory and application in the Program syllabus.                                                 | 5      |
| 4.   | Depth and breadth of the course contents and its current relevance to subject area.                             | 5      |
| 5.   | Relevance of electives offered to the specialization and technology advancement.                                | 4      |
| 6.   | Adequacy of components like internship, project, training and interdisciplinary studies in the curriculum.      | 5      |
| 7.   | Emphasis in the curriculum on skill development along with domain knowledge.                                    | 4      |
| 8.   | Regular curricular and co-curricular activities related to development of communication skills and soft skills. | 5      |
| 9.   | Components related to value education in the curriculum.                                                        | 5      |
| 10.  | Overall effectiveness of curriculum in developing required competencies among students.                         | 4      |