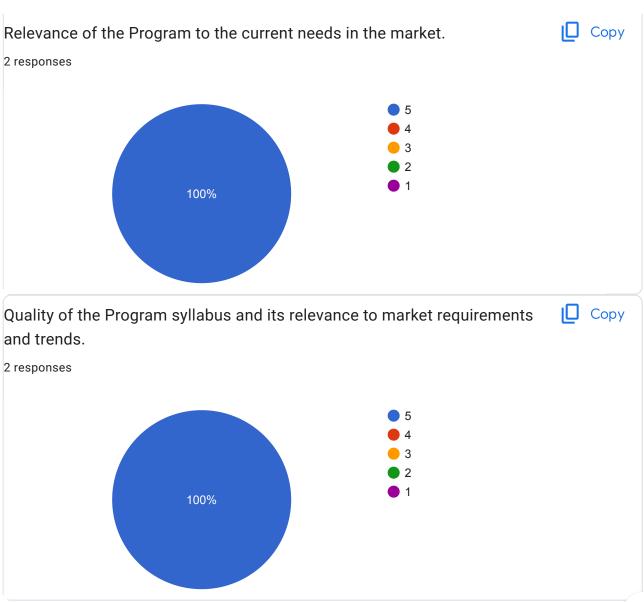

| S.N. | Parameters                                                                                                      | Rating |
|------|-----------------------------------------------------------------------------------------------------------------|--------|
|      |                                                                                                                 | (1-5)  |
| 1.   | Relevance of the Program to the current needs in the market.                                                    | 5      |
| 2.   | Quality of the Program syllabus and its relevance to market requirements and trends.                            | 4      |
| 3.   | Balance between theory and application in the Program syllabus.                                                 | 5      |
| 4.   | Depth and breadth of the course contents and its current relevance to subject area.                             | 4      |
| 5.   | Relevance of electives offered to the specialization and technology advancement.                                | 4      |
| 6.   | Adequacy of components like internship, project, training and interdisciplinary studies in the curriculum.      |        |
| 7.   | Emphasis in the curriculum on skill development along with domain knowledge.                                    | 5      |
| 8.   | Regular curricular and co-curricular activities related to development of communication skills and soft skills. | 5      |
| 9.   | Components related to value education in the curriculum.                                                        |        |
| 10.  | Overall effectiveness of curriculum in developing required competencies among students.                         | 4      |

| S.N. | Parameters                                                                                                      | Rating |
|------|-----------------------------------------------------------------------------------------------------------------|--------|
| 11 C | 733                                                                                                             | (1-5)  |
| 1.   | Relevance of the Program to the current needs in the market.                                                    | 5      |
| 2.   | Quality of the Program syllabus and its relevance to market requirements and trends.                            | 4      |
| 3.   | Balance between theory and application in the Program syllabus.                                                 | 5      |
| 4.   | Depth and breadth of the course contents and its current relevance to subject area.                             | 5      |
| 5.   | Relevance of electives offered to the specialization and technology advancement.                                | 4      |
| 6.   | Adequacy of components like internship, project, training and interdisciplinary studies in the curriculum.      | 5      |
| 7.   | Emphasis in the curriculum on skill development along with domain knowledge.                                    | 4      |
| 8.   | Regular curricular and co-curricular activities related to development of communication skills and soft skills. | 5      |
| 9.   | Components related to value education in the curriculum.                                                        | 5      |
| 10.  | Overall effectiveness of curriculum in developing required competencies among students.                         | 4      |