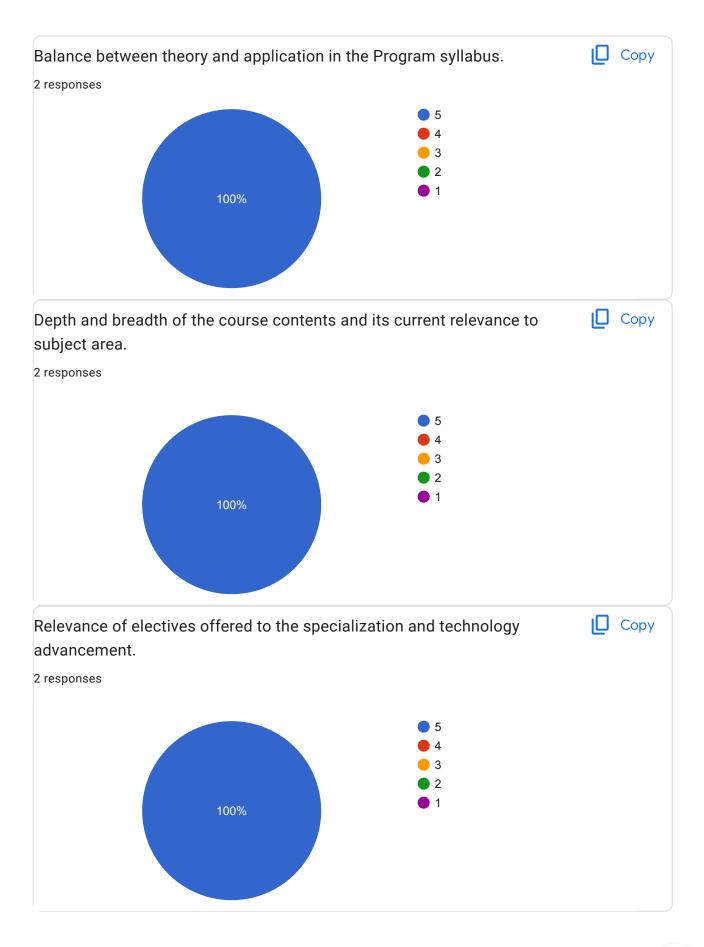

| S.N. | Parameters                                                                                                      | Rating |
|------|-----------------------------------------------------------------------------------------------------------------|--------|
|      |                                                                                                                 | (1-5)  |
| 1.   | Relevance of the Program to the current needs in the market.                                                    | 5      |
| 2.   | Quality of the Program syllabus and its relevance to market requirements and trends.                            | 4      |
| 3.   | Balance between theory and application in the Program syllabus.                                                 | 5      |
| 4.   | Depth and breadth of the course contents and its current relevance to subject area.                             | 4      |
| 5.   | Relevance of electives offered to the specialization and technology advancement.                                | 4      |
| 6.   | Adequacy of components like internship, project, training and interdisciplinary studies in the curriculum.      |        |
| 7.   | Emphasis in the curriculum on skill development along with domain knowledge.                                    | 5      |
| 8.   | Regular curricular and co-curricular activities related to development of communication skills and soft skills. | 5      |
| 9.   | Components related to value education in the curriculum.                                                        |        |
| 10.  | Overall effectiveness of curriculum in developing required competencies among students.                         | 4      |

| S.N. | Parameters                                                                                                      | Rating |
|------|-----------------------------------------------------------------------------------------------------------------|--------|
| 11 C | 733                                                                                                             | (1-5)  |
| 1.   | Relevance of the Program to the current needs in the market.                                                    | 5      |
| 2.   | Quality of the Program syllabus and its relevance to market requirements and trends.                            | 4      |
| 3.   | Balance between theory and application in the Program syllabus.                                                 | 5      |
| 4.   | Depth and breadth of the course contents and its current relevance to subject area.                             | 5      |
| 5.   | Relevance of electives offered to the specialization and technology advancement.                                | 4      |
| 6.   | Adequacy of components like internship, project, training and interdisciplinary studies in the curriculum.      | 5      |
| 7.   | Emphasis in the curriculum on skill development along with domain knowledge.                                    | 4      |
| 8.   | Regular curricular and co-curricular activities related to development of communication skills and soft skills. | 5      |
| 9.   | Components related to value education in the curriculum.                                                        | 5      |
| 10.  | Overall effectiveness of curriculum in developing required competencies among students.                         | 4      |