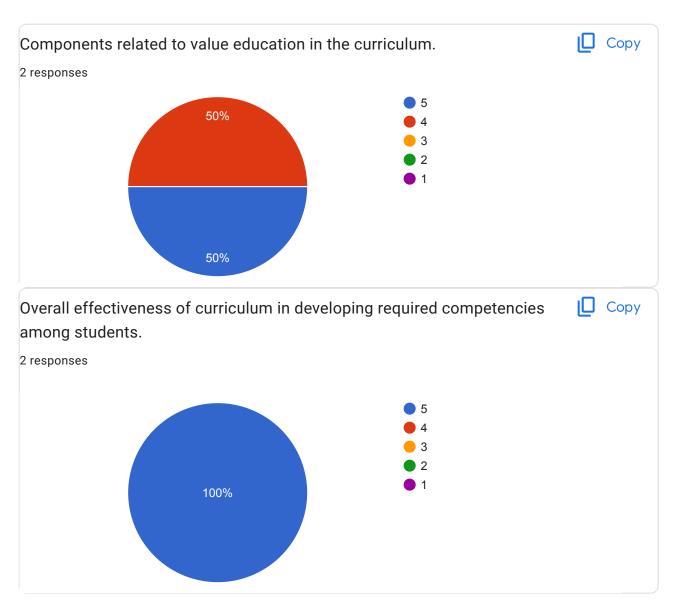

| S.N. | Parameters                                                                                                      | Rating |
|------|-----------------------------------------------------------------------------------------------------------------|--------|
|      |                                                                                                                 | (1-5)  |
| 1.   | Relevance of the Program to the current needs in the market.                                                    | 5      |
| 2.   | Quality of the Program syllabus and its relevance to market requirements and trends.                            | 4      |
| 3.   | Balance between theory and application in the Program syllabus.                                                 | 5      |
| 4.   | Depth and breadth of the course contents and its current relevance to subject area.                             | 4      |
| 5.   | Relevance of electives offered to the specialization and technology advancement.                                | 4      |
| 6.   | Adequacy of components like internship, project, training and interdisciplinary studies in the curriculum.      |        |
| 7.   | Emphasis in the curriculum on skill development along with domain knowledge.                                    | 5      |
| 8.   | Regular curricular and co-curricular activities related to development of communication skills and soft skills. | 5      |
| 9.   | Components related to value education in the curriculum.                                                        |        |
| 10.  | Overall effectiveness of curriculum in developing required competencies among students.                         | 4      |

| S.N. | Parameters                                                                                                      | Rating |
|------|-----------------------------------------------------------------------------------------------------------------|--------|
| 11 C | 733                                                                                                             | (1-5)  |
| 1.   | Relevance of the Program to the current needs in the market.                                                    | 5      |
| 2.   | Quality of the Program syllabus and its relevance to market requirements and trends.                            | 4      |
| 3.   | Balance between theory and application in the Program syllabus.                                                 | 5      |
| 4.   | Depth and breadth of the course contents and its current relevance to subject area.                             | 5      |
| 5.   | Relevance of electives offered to the specialization and technology advancement.                                | 4      |
| 6.   | Adequacy of components like internship, project, training and interdisciplinary studies in the curriculum.      | 5      |
| 7.   | Emphasis in the curriculum on skill development along with domain knowledge.                                    | 4      |
| 8.   | Regular curricular and co-curricular activities related to development of communication skills and soft skills. | 5      |
| 9.   | Components related to value education in the curriculum.                                                        | 5      |
| 10.  | Overall effectiveness of curriculum in developing required competencies among students.                         | 4      |