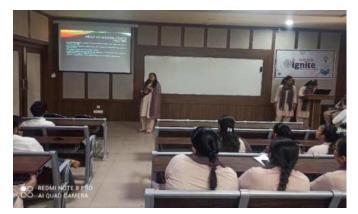

### Topic: Beyond the Barracks – Crafting character from campus to Republic Day prestige Speaker: Mr. Kacha Hardik Ajitbhai (8<sup>th</sup> sem B. Pharm)

The Student is an NCC Cadet who has represented Atmiya University at Republic Day Parade at New Delhi. The topic of the session revolved around core life habits which one should apply in the life to lead to a commendable life. These habits will inculcate a sense of discipline and will make you more focused in achieving your goal. He learned and experienced many success centric habits throughout his NCC life, which he enthusiastically shared with peers.

This topic was useful because it will aid many students and faculty members to shape their future in a more perfect & successful way. To prove the credibility of the talk, he connected with his real life experiences of NCC.

The Session was attended by Dr. G. D. Acharya, Professor Emirates, Mrs. Parul Mandaviya Coordinator - Centre for Students & customer Initiatives, Dr. Parag Rabara Sir, Cluster Coordinator, Dr. Falgun Dhabaliya, HoD Pharmacy Department and Faculty Members of Pharmacy Department and 126 Students of B. Pharmacy Department