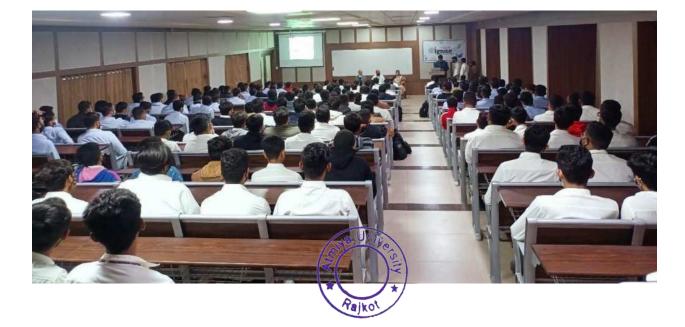

Name of the Speaker: Mr. Kacha Hardik Ajitbhai (8th sem B. Pharm)

No. of students attended the Session: 126

The Session was attended by Dr. G. D. Acharya, Professor Emirates, Mrs. Parul Mandaviya Coordinator - Centre for Students & customer Initiatives, Dr. Parag Rabara Sir, Cluster Coordinator, Dr. Falgun Dhabaliya, HoD Pharmacy Department and Faculty Members of Pharmacy Department and 126 Students of B. Pharmacy Department