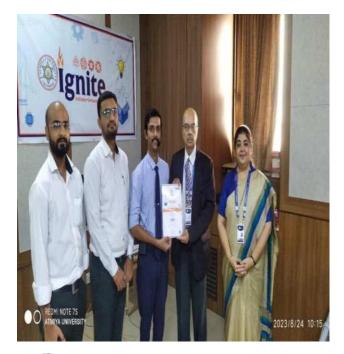

Name of the Speaker: Mr. Kacha Hardik Ajitbhai (8th sem B. Pharm)

No. of students attended the Session: 126

### Topic: Beyond the Barracks – Crafting character from campus to Republic Day prestige Speaker: Mr. Kacha Hardik Ajitbhai (8<sup>th</sup> sem B. Pharm)

The Student is an NCC Cadet who has represented Atmiya University at Republic Day Parade at New Delhi. The topic of the session revolved around core life habits which one should apply in the life to lead to a commendable life. These habits will inculcate a sense of discipline and will make you more focused in achieving your goal. He learned and experienced many success centric habits throughout his NCC life, which he enthusiastically shared with peers.