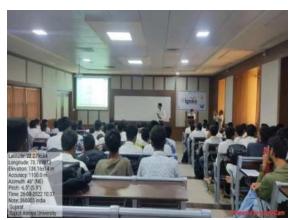

Name of the Speaker: Mr. Kacha Hardik Ajitbhai (8th sem B. Pharm)

No. of students attended the Session: 126

The Session was attended by Dr. G. D. Acharya, Professor Emirates, Mrs. Parul Mandaviya Coordinator - Centre for Students & customer Initiatives, Dr. Parag Rabara Sir, Cluster Coordinator, Dr. Falgun Dhabaliya, HoD Pharmacy Department and Faculty Members of Pharmacy Department and 126 Students of B. Pharmacy Department