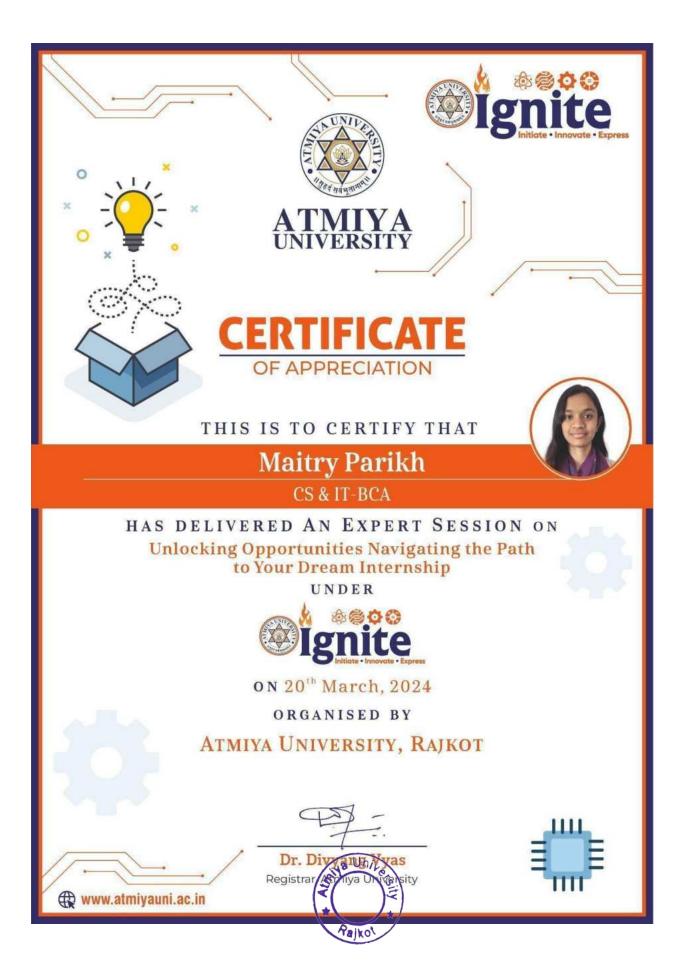

#### Brief note about the Topic -

It was presented by - Mitrey Parikh, Payal Parekk

In this they covered end to end steps for getting an internship.

- 1. How to make a good resume?
- 2. How to get relevant skills?
- 3. Various platforms to apply for an internship.
- 4. Doing a good internship enhances skills, accelerates learning and provides better opportunities for career.
- 5. Personal Experience sharing with the students