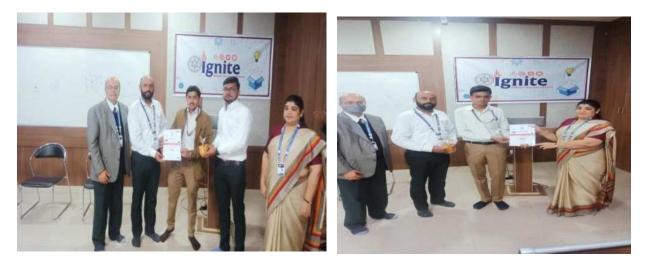

Name of the Speaker: Mr. Kacha Hardik Ajitbhai (8th sem B. Pharm)

No. of students attended the Session: 126

### Topic: Beyond the Barracks – Crafting character from campus to Republic Day prestige Speaker: Mr. Kacha Hardik Ajitbhai (8<sup>th</sup> sem B. Pharm)

The Student is an NCC Cadet who has represented Atmiya University at Republic Day Parade at New Delhi. The topic of the session revolved around core life habits which one should apply in the life to lead to a commendable life. These habits will inculcate a sense of discipline and will make you more focused in achieving your goal. He learned and experienced many success centric habits throughout his NCC life, which he enthusiastically shared with peers.

The Session was attended by Dr. G. D. Acharya, Professor Emirates, Mrs. Parul Mandaviya Coordinator - Centre for Students & customer Initiatives, Dr. Parag Rabara Sir, Cluster Coordinator, Dr. Falgun Dhabaliya, HoD Pharmacy Department and Faculty Members of Pharmacy Department and 126 Students of B. Pharmacy Department