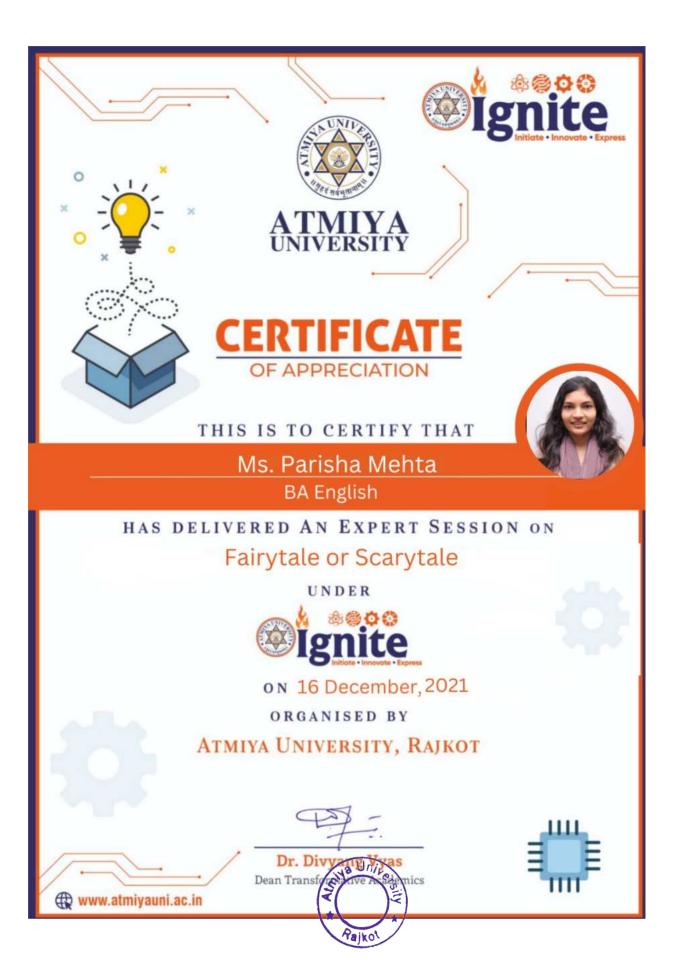

### Topic: Beyond the Barracks – Crafting character from campus to Republic Day prestige Speaker: Mr. Kacha Hardik Ajitbhai (8<sup>th</sup> sem B. Pharm)

The Student is an NCC Cadet who has represented Atmiya University at Republic Day Parade at New Delhi. The topic of the session revolved around core life habits which one should apply in the life to lead to a commendable life. These habits will inculcate a sense of discipline and will make you more focused in achieving your goal. He learned and experienced many success centric habits throughout his NCC life, which he enthusiastically shared with peers.

#### **Student speaker:** Mr. Kacha Hardik Ajitbhai Topic: Beyond the Barracks: Crafting Character From Campus To Republic Day Prestige