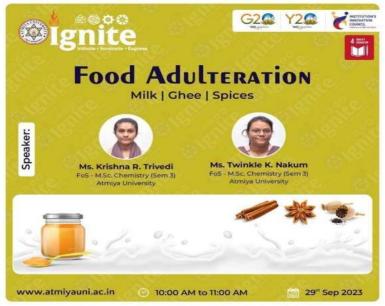

### A Report on Ignite Session 81

Venue: Seminar Hall B wing, Room No. 425, Main Building, Atmiya University.

### Topic – Unlocking Opportunities - Navigating the path to your dream internship

Organized by: Centre for Students & Customer Initiatives (CSCI) in association with the

Department of Computer Science & Information Technology.

Cluster – 3, Physical Sciences

Date: 20/03/2024

**Time:** 12:00 PM to 01:00 PM

Venue: Class Room No. 228, A Wing, Main Building, Atmiya University.

Chief –Convener: Dr. G. D. Acharya

**Convener:** Ms. Parul Mandaviya