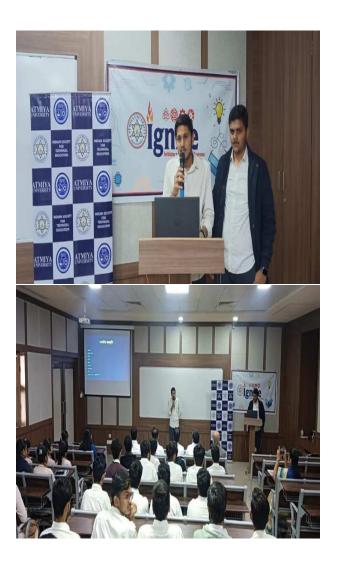

### Topic: Beyond the Barracks – Crafting character from campus to Republic Day prestige Speaker: Mr. Kacha Hardik Ajitbhai (8<sup>th</sup> sem B. Pharm)

The Student is an NCC Cadet who has represented Atmiya University at Republic Day Parade at New Delhi. The topic of the session revolved around core life habits which one should apply in the life to lead to a commendable life. These habits will inculcate a sense of discipline and will make you more focused in achieving your goal. He learned and experienced many success centric habits throughout his NCC life, which he enthusiastically shared with peers.

The Session was attended by Dr. G. D. Acharya, Professor Emirates, Mrs. Parul Mandaviya Coordinator - Centre for Students & customer Initiatives, Dr. Parag Rabara Sir, Cluster Coordinator, Dr. Falgun Dhabaliya, HoD Pharmacy Department and Faculty Members of Pharmacy Department and 126 Students of B. Pharmacy Department