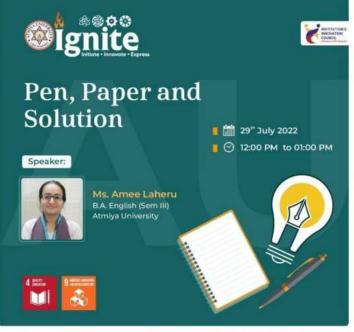

eading to health disparities.                                                                                 | 10 REDUCED<br>INEQUALITIES       |
| SDG 17: Collaboration to Achieve the Goals Integrating studies on gut microbiota with public health measures requires cooperation between scientists, medical professionals, legislators, and stakeholders. The goal of SDG 17, which is to strengthen global partnerships for sustainable development, is partially achieved through promoting interdisciplinary cooperation and knowledge sharing.                                                                                       | 17 PARTNERSHIPS<br>FOR THE GOALS |

Rhondowiya

Compiled by: Ms. Parul Mandaviya Coordinator – Centre for Students & customer Initiatives





A Report on Ignite Session 27



Venue: Seminar Hall, Room No. 425, B Wing, Main Building, Atmiya University

## Topic – Pen, Paper and Solution

Organized by: Center for Students & Customer Initiatives and Department of English

Ignite Cluster – 4 – Business, Communication & Entrepreneurship

(Management, Commerce & English)

Date: 29/07/2022

Time: 12:00 to 1:00 PM

Venue: Room No. 425 B Wing, Seminar Hall, Atmiya University.

Chief – Convener: Mr. G. D. Acharya Convener: Ms. Parul Mandaviya Co Convener: Ms. Jayna Gajjar, Mr. Jaygiri Goswani No. of participants: 109

### **Objective:**

IGNITE Session was organized by Atmiya University for the students on 29<sup>st</sup> July, 2022. It was organized by Center for Students and Customer Initiatives (CSCI) in association with Department of English

#### **Objectives of t