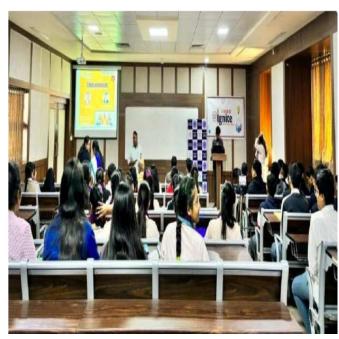

### Topic: Beyond the Barracks – Crafting character from campus to Republic Day prestige Speaker: Mr. Kacha Hardik Ajitbhai (8<sup>th</sup> sem B. Pharm)

The Student is an NCC Cadet who has represented Atmiya University at Republic Day Parade at New Delhi. The topic of the session revolved around core life habits which one should apply in the life to lead to a commendable life. These habits will inculcate a sense of discipline and will make you more focused in achieving your goal. He learned and experienced many success centric habits throughout his NCC life, which he enthusiastically shared with peers.

This topic was useful because it will aid many students and faculty members to shape their future in a more perfect & successful way. To prove the credibility of the talk, he connected with his real life experiences of NCC.

The Session was attended by Dr. G. D. Acharya, Professor Emirates, Mrs. Parul Mandaviya Coordinator - Centre for Students & customer Initiatives, Dr. Parag Rabara Sir, Cluster Coordinator, Dr. Falgun Dhabaliya, HoD Pharmacy Department and Faculty Members of Pharmacy Department and 126 Students of B. Pharmacy Department