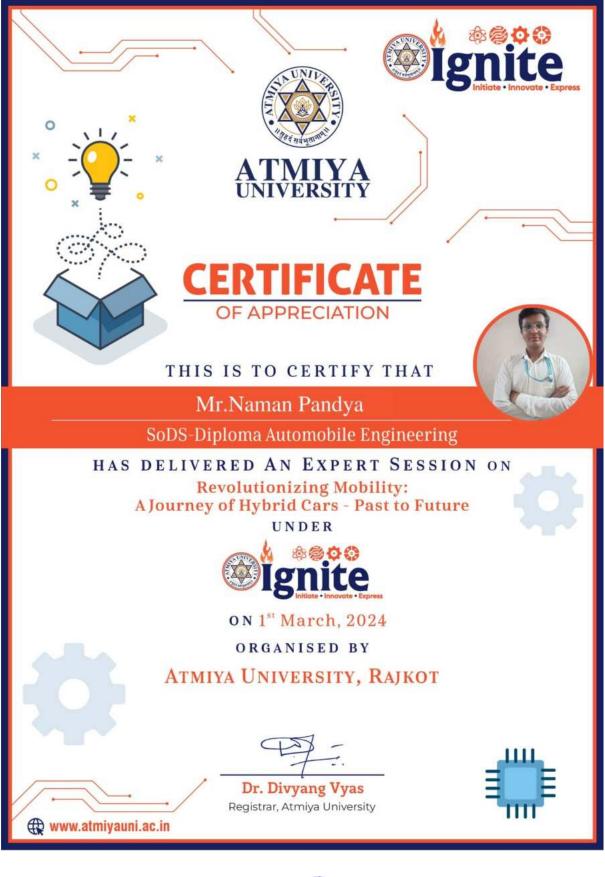

### Topic: Beyond the Barracks – Crafting character from campus to Republic Day prestige Speaker: Mr. Kacha Hardik Ajitbhai (8<sup>th</sup> sem B. Pharm)

The Student is an NCC Cadet who has represented Atmiya University at Republic Day Parade at New Delhi. The topic of the session revolved around core life habits which one should apply in the life to lead to a commendable life. These habits will inculcate a sense of discipline and will make you more focused in achieving your goal. He learned and experienced many success centric habits throughout his NCC life, which he enthusiastically shared with peers.

This topic was useful because it will aid many students and faculty members to shape their future in a more perfect & successful way. To prove the credibility of the talk, he connected with his real life experiences of NCC.

#### **Student speaker:** Mr. Kacha Hardik Ajitbhai Topic: Beyond the Barracks: Crafting Character From Campus To Republic Day Prestige