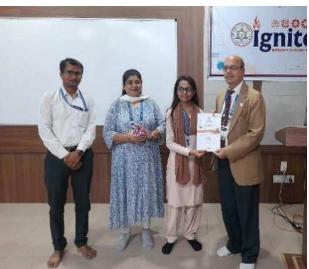

Name of the Speaker: Mr. Kacha Hardik Ajitbhai (8th sem B. Pharm)

No. of students attended the Session: 126

### Topic: Beyond the Barracks – Crafting character from campus to Republic Day prestige Speaker: Mr. Kacha Hardik Ajitbhai (8<sup>th</sup> sem B. Pharm)

The Student is an NCC Cadet who has represented Atmiya University at Republic Day Parade at New Delhi. The topic of the session revolved around core life habits which one should apply in the life to lead to a commendable life. These habits will inculcate a sense of discipline and will make you more focused in achieving your goal. He learned and experienced many success centric habits throughout his NCC life, which he enthusiastically shared with peers.

The Session was attended by Dr. G. D. Acharya, Professor Emirates, Mrs. Parul Mandaviya Coordinator - Centre for Students & customer Initiatives, Dr. Parag Rabara Sir, Cluster Coordinator, Dr. Falgun Dhabaliya, HoD Pharmacy Department and Faculty Members of Pharmacy Department and 126 Students of B. Pharmacy Department