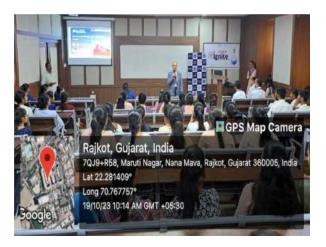

## **Report on Ignite session 82**

Venue: Seminar Hall B wing, Room No. 425, Main Building, Atmiya University.

Organized by: Centre for Students & Customer Initiatives and Pharmacy Department Ignite Cluster – 2 Life Sciences

Date: 21st March, 2024

Time: 10:00 AM to 11:00 AM

Venue: Seminar Hall, Room No. 317, A Wing, Main Building, Atmiya University.

Chief -Convener: Mr. G. D. Acharya

Convener: Dr. Parul Mandaviya

Co Convener: Dr. Parag Rabara

Name of the Speaker: Mr. Kacha Hardik Ajitbhai (8th sem B. Pharm)

No. of students attended the Session: 126