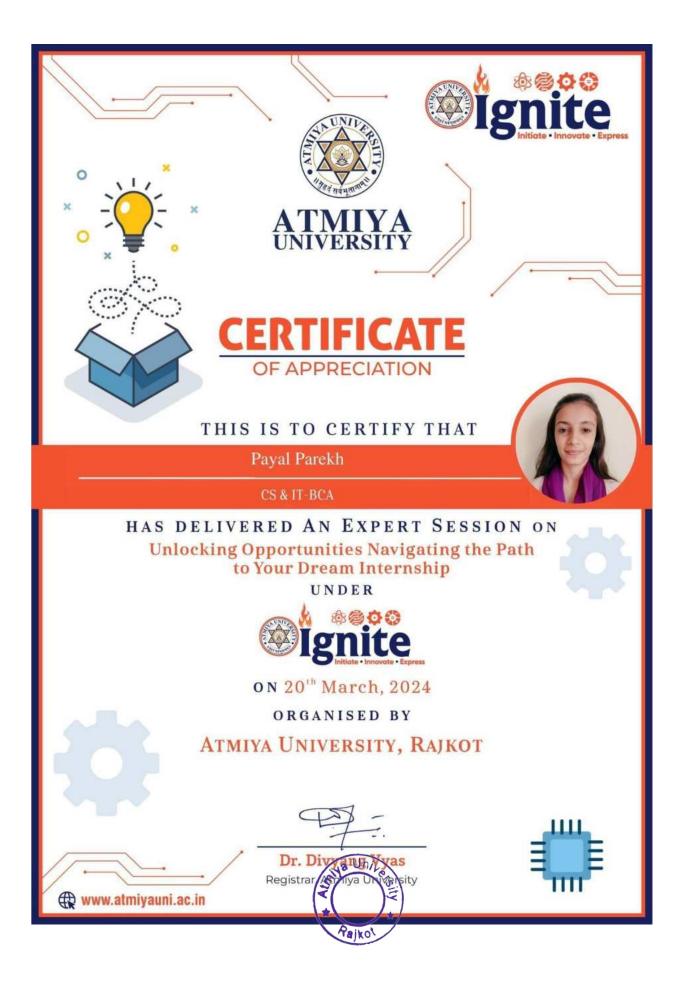

#### Brief note about the Topic -

It was presented by - Mitrey Parikh, Payal Parekk

In this they covered end to end steps for getting an internship.

- 1. How to make a good resume?
- 2. How to get relevant skills?
- 3. Various platforms to apply for an internship.
- 4. Doing a good internship enhances skills, accelerates learning and provides better opportunities for career.
- 5. Personal Experience sharing with the students