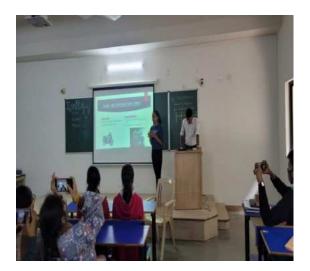

### Topic: Beyond the Barracks – Crafting character from campus to Republic Day prestige Speaker: Mr. Kacha Hardik Ajitbhai (8<sup>th</sup> sem B. Pharm)

The Student is an NCC Cadet who has represented Atmiya University at Republic Day Parade at New Delhi. The topic of the session revolved around core life habits which one should apply in the life to lead to a commendable life. These habits will inculcate a sense of discipline and will make you more focused in achieving your goal. He learned and experienced many success centric habits throughout his NCC life, which he enthusiastically shared with peers.

This topic was useful because it will aid many students and faculty members to shape their future in a more perfect & successful way. To prove the credibility of the talk, he connected with his real life experiences of NCC.