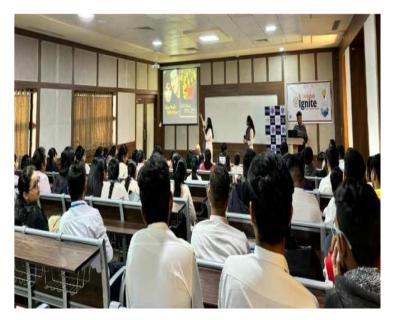

### Topic: Beyond the Barracks – Crafting character from campus to Republic Day prestige Speaker: Mr. Kacha Hardik Ajitbhai (8<sup>th</sup> sem B. Pharm)

The Student is an NCC Cadet who has represented Atmiya University at Republic Day Parade at New Delhi. The topic of the session revolved around core life habits which one should apply in the life to lead to a commendable life. These habits will inculcate a sense of discipline and will make you more focused in achieving your goal. He learned and experienced many success centric habits throughout his NCC life, which he enthusiastically shared with peers.

This topic was useful because it will aid many students and faculty members to shape their future in a more perfect & successful way. To prove the credibility of the talk, he connected with his real life experiences of NCC.

The Session was attended by Dr. G. D. Acharya, Professor Emirates, Mrs. Parul Mandaviya Coordinator - Centre for Students & customer Initiatives, Dr. Parag Rabara Sir, Cluster Coordinator, Dr. Falgun Dhabaliya, HoD Pharmacy Department and Faculty Members of Pharmacy Department and 126 Students of B. Pharmacy Department