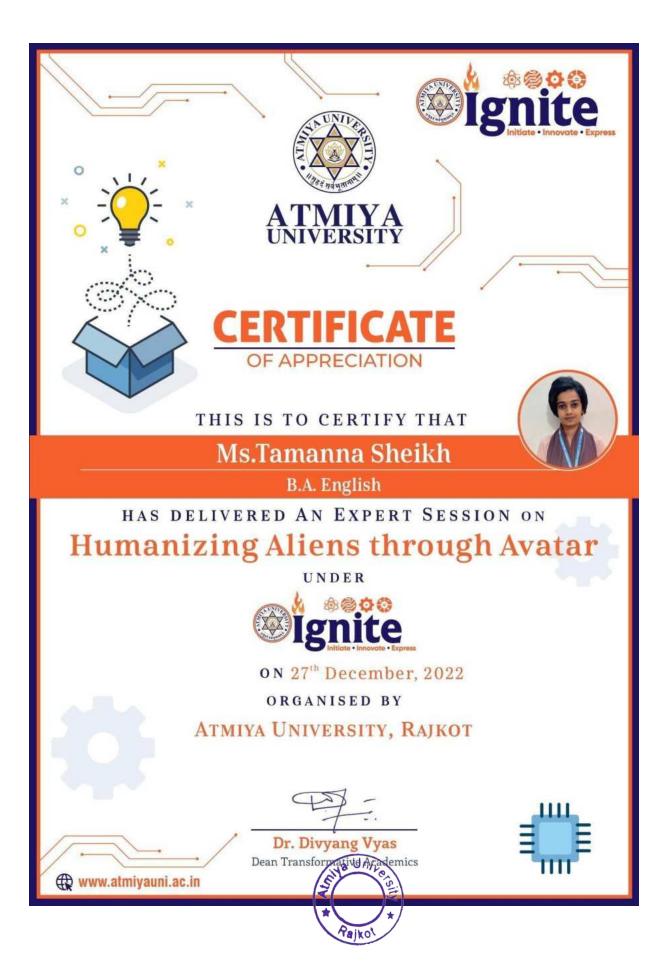

|                                      |         |
| 33       |                             |                                      |         |
| 34       |                             |                                      | +       |
| 35       |                             |                                      |         |
| 36       |                             |                                      |         |
| 37       |                             |                                      |         |
| 38       |                             |                                      |         |
|          |                             |                                      |         |
| 39 40    |                             |                                      |         |







## Ignite Session - 41

# Date:27-12-2022 Cluster: Cluster 4 Student speaker:Ms. Bhumi Raykangor,Ms. Tamanna Sheikh Topic: Humanizing Aliens through Avatar

# SDG goals addressed are:

| SDG Goal addressed                                                                                                                                                                                                                                                                                                                                                                                                                                                                                                                                                                       | Logo