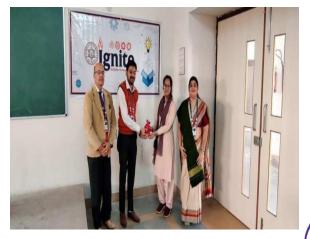

### Topic: Beyond the Barracks – Crafting character from campus to Republic Day prestige Speaker: Mr. Kacha Hardik Ajitbhai (8<sup>th</sup> sem B. Pharm)

The Student is an NCC Cadet who has represented Atmiya University at Republic Day Parade at New Delhi. The topic of the session revolved around core life habits which one should apply in the life to lead to a commendable life. These habits will inculcate a sense of discipline and will make you more focused in achieving your goal. He learned and experienced many success centric habits throughout his NCC life, which he enthusiastically shared with peers.

The Session was attended by Dr. G. D. Acharya, Professor Emirates, Mrs. Parul Mandaviya Coordinator - Centre for Students & customer Initiatives, Dr. Parag Rabara Sir, Cluster Coordinator, Dr. Falgun Dhabaliya, HoD Pharmacy Department and Faculty Members of Pharmacy Department and 126 Students of B. Pharmacy Department