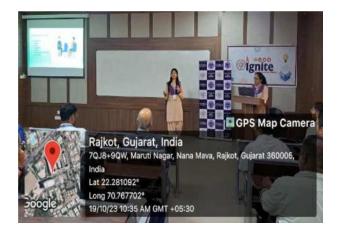

## **Report on Ignite session 82**

Venue: Seminar Hall B wing, Room No. 425, Main Building, Atmiya University.

Organized by: Centre for Students & Customer Initiatives and Pharmacy Department Ignite Cluster – 2 Life Sciences

Date: 21st March, 2024

Time: 10:00 AM to 11:00 AM

Venue: Seminar Hall, Room No. 317, A Wing, Main Building, Atmiya University.

Chief -Convener: Mr. G. D. Acharya

Convener: Dr. Parul Mandaviya

Co Convener: Dr. Parag Rabara

Name of the Speaker: Mr. Kacha Hardik Ajitbhai (8th sem B. Pharm)

No. of students attended the Session: 126