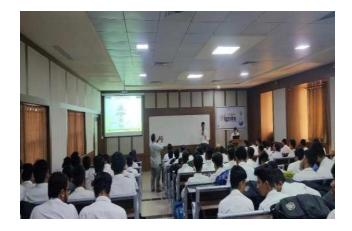

Name of the Speaker: Mr. Kacha Hardik Ajitbhai (8th sem B. Pharm)

No. of students attended the Session: 126

The Session was attended by Dr. G. D. Acharya, Professor Emirates, Mrs. Parul Mandaviya Coordinator - Centre for Students & customer Initiatives, Dr. Parag Rabara Sir, Cluster Coordinator, Dr. Falgun Dhabaliya, HoD Pharmacy Department and Faculty Members of Pharmacy Department and 126 Students of B. Pharmacy Department