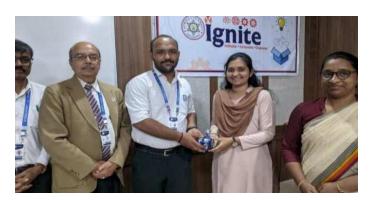

### Topic: Beyond the Barracks – Crafting character from campus to Republic Day prestige Speaker: Mr. Kacha Hardik Ajitbhai (8<sup>th</sup> sem B. Pharm)

The Student is an NCC Cadet who has represented Atmiya University at Republic Day Parade at New Delhi. The topic of the session revolved around core life habits which one should apply in the life to lead to a commendable life. These habits will inculcate a sense of discipline and will make you more focused in achieving your goal. He learned and experienced many success centric habits throughout his NCC life, which he enthusiastically shared with peers.

The Session was attended by Dr. G. D. Acharya, Professor Emirates, Mrs. Parul Mandaviya Coordinator - Centre for Students & customer Initiatives, Dr. Parag Rabara Sir, Cluster Coordinator, Dr. Falgun Dhabaliya, HoD Pharmacy Department and Faculty Members of Pharmacy Department and 126 Students of B. Pharmacy Department