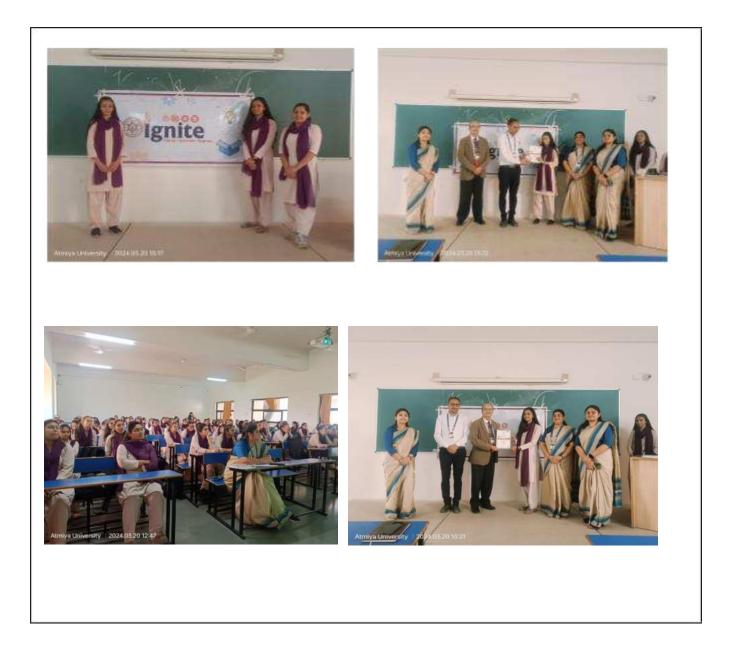

### Topic – Unlocking Opportunities - Navigating the path to your dream internship

Organized by: Centre for Students & Customer Initiatives (CSCI) in association with the

Department of Computer Science & Information Technology.

Co Convener: Ms. Meera M. Shah

No. of students attended the Session: 122

The IGNITE Session was organized by Centre for Students & Customer Initiatives (CSCI), in association with the Department of Computer Science & Information Technology on 20/04/2024.

The Session was attended by - Dr. G. D. Acharya, Professor Emiratus, Ms. Parul Mandaviya Coordinator - Centre for Students & customer Initiatives, Dr. Ripal Ranpara, Ms. Meera shah and 122 students.

#### Brief note about the Topic -

It was presented by - Mitrey Parikh, Payal Parekk

In this they covered end to end steps for getting an internship.

- 1. How to make a good resume?
- 2. How to get relevant skills?
- 3. Various platforms to apply for an internship.
- 4. Doing a good internship enhances skills, accelerates learning and provides better opportunities for career.
- 5. Personal Experience sharing with the students