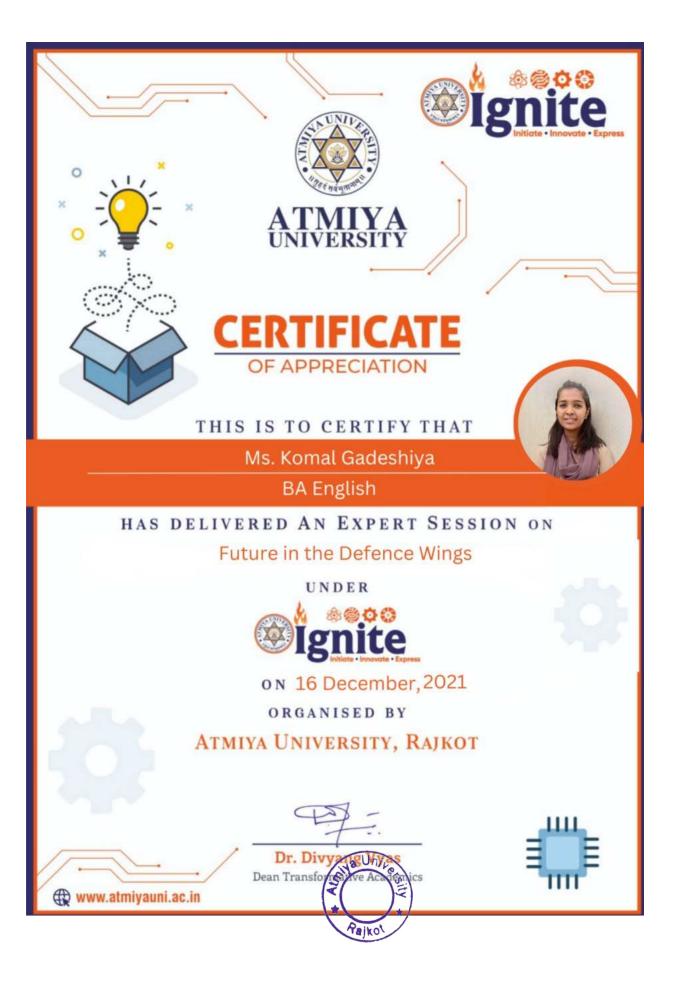

### Topic: Beyond the Barracks – Crafting character from campus to Republic Day prestige Speaker: Mr. Kacha Hardik Ajitbhai (8<sup>th</sup> sem B. Pharm)

The Student is an NCC Cadet who has represented Atmiya University at Republic Day Parade at New Delhi. The topic of the session revolved around core life habits which one should apply in the life to lead to a commendable life. These habits will inculcate a sense of discipline and will make you more focused in achieving your goal. He learned and experienced many success centric habits throughout his NCC life, which he enthusiastically shared with peers.

#### **Student speaker:** Mr. Kacha Hardik Ajitbhai Topic: Beyond the Barracks: Crafting Character From Campus To Republic Day Prestige