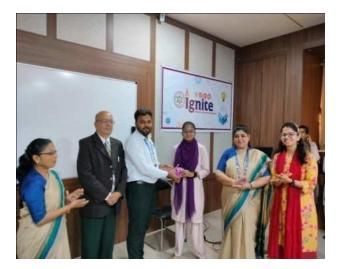

### Topic: Beyond the Barracks – Crafting character from campus to Republic Day prestige Speaker: Mr. Kacha Hardik Ajitbhai (8<sup>th</sup> sem B. Pharm)

The Student is an NCC Cadet who has represented Atmiya University at Republic Day Parade at New Delhi. The topic of the session revolved around core life habits which one should apply in the life to lead to a commendable life. These habits will inculcate a sense of discipline and will make you more focused in achieving your goal. He learned and experienced many success centric habits throughout his NCC life, which he enthusiastically shared with peers.

The Session was attended by Dr. G. D. Acharya, Professor Emirates, Mrs. Parul Mandaviya Coordinator - Centre for Students & customer Initiatives, Dr. Parag Rabara Sir, Cluster Coordinator, Dr. Falgun Dhabaliya, HoD Pharmacy Department and Faculty Members of Pharmacy Department and 126 Students of B. Pharmacy Department