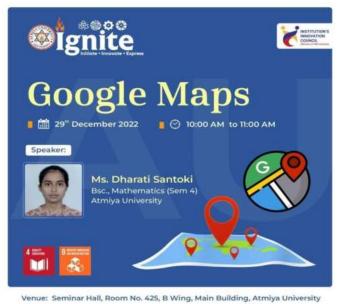

|
| Goal 15: Life on Land: Organic farming supports biodiversity conservation by preserving natural habitats,<br>enhancing soil biodiversity, and reducing habitat destruction associated with conventional agricultural practices.<br>By promoting ecological balance and minimizing chemical inputs, organic agriculture helps maintain healthy<br>ecosystems and protect terrestrial biodiversity.                        | 15 the second se |

Plandavilla

Compiled by: Ms. Parul Mandaviya Coordinator – Centre for Students & customer Initiatives (CSCI)





# A Report on Ignite Session 43



# Topic – Google Maps

Organized by: CSCI in association with the Department of Mathematics Cluster -

3, Physical Sciences Date: 29/12/2022 Time: 10.00am to 11.00am Venue: Seminar Hall, Room No.425, A-Wing, Main Building, Atmiya University. Chief – Convener: Mr. G. D. Acharya Convener: Ms. Parul Mandaviya Co Convener: Mr. Punit B. Vadher No. of students attended the Session: 46



IGNITE Session was organized by CSCI, in association with the Department of Mathematics on 29/12/2022

#### **Objectives of the program**

- To disseminate the knowledge/Information acquired by the students by attending various Student Development Programs, Workshops, Seminars/Webinars regarding new development in the field of academics as well as latest emerging technologies and development in the industry am