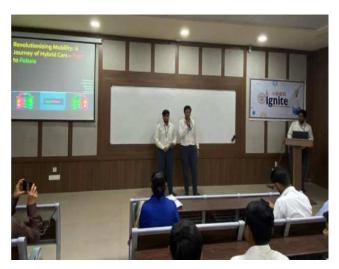

### Topic: Beyond the Barracks – Crafting character from campus to Republic Day prestige Speaker: Mr. Kacha Hardik Ajitbhai (8<sup>th</sup> sem B. Pharm)

The Student is an NCC Cadet who has represented Atmiya University at Republic Day Parade at New Delhi. The topic of the session revolved around core life habits which one should apply in the life to lead to a commendable life. These habits will inculcate a sense of discipline and will make you more focused in achieving your goal. He learned and experienced many success centric habits throughout his NCC life, which he enthusiastically shared with peers.

This topic was useful because it will aid many students and faculty members to shape their future in a more perfect & successful way. To prove the credibility of the talk, he connected with his real life experiences of NCC.