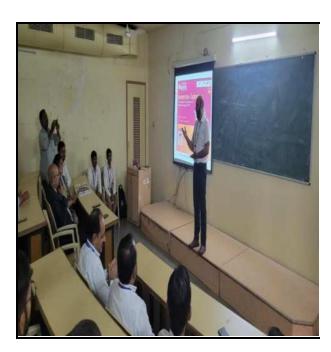

### Topic: Beyond the Barracks – Crafting character from campus to Republic Day prestige Speaker: Mr. Kacha Hardik Ajitbhai (8<sup>th</sup> sem B. Pharm)

The Student is an NCC Cadet who has represented Atmiya University at Republic Day Parade at New Delhi. The topic of the session revolved around core life habits which one should apply in the life to lead to a commendable life. These habits will inculcate a sense of discipline and will make you more focused in achieving your goal. He learned and experienced many success centric habits throughout his NCC life, which he enthusiastically shared with peers.

#### **Student speaker:** Mr. Kacha Hardik Ajitbhai Topic: Beyond the Barracks: Crafting Character From Campus To Republic Day Prestige