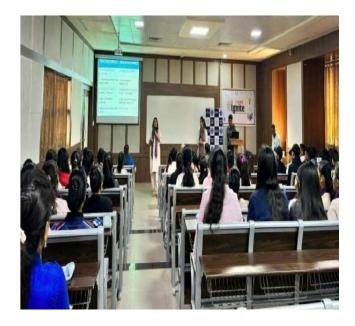

### Topic: Beyond the Barracks – Crafting character from campus to Republic Day prestige Speaker: Mr. Kacha Hardik Ajitbhai (8<sup>th</sup> sem B. Pharm)

The Student is an NCC Cadet who has represented Atmiya University at Republic Day Parade at New Delhi. The topic of the session revolved around core life habits which one should apply in the life to lead to a commendable life. These habits will inculcate a sense of discipline and will make you more focused in achieving your goal. He learned and experienced many success centric habits throughout his NCC life, which he enthusiastically shared with peers.

This topic was useful because it will aid many students and faculty members to shape their future in a more perfect & successful way. To prove the credibility of the talk, he connected with his real life experiences of NCC.

The Session was attended by Dr. G. D. Acharya, Professor Emirates, Mrs. Parul Mandaviya Coordinator - Centre for Students & customer Initiatives, Dr. Parag Rabara Sir, Cluster Coordinator, Dr. Falgun Dhabaliya, HoD Pharmacy Department and Faculty Members of Pharmacy Department and 126 Students of B. Pharmacy Department