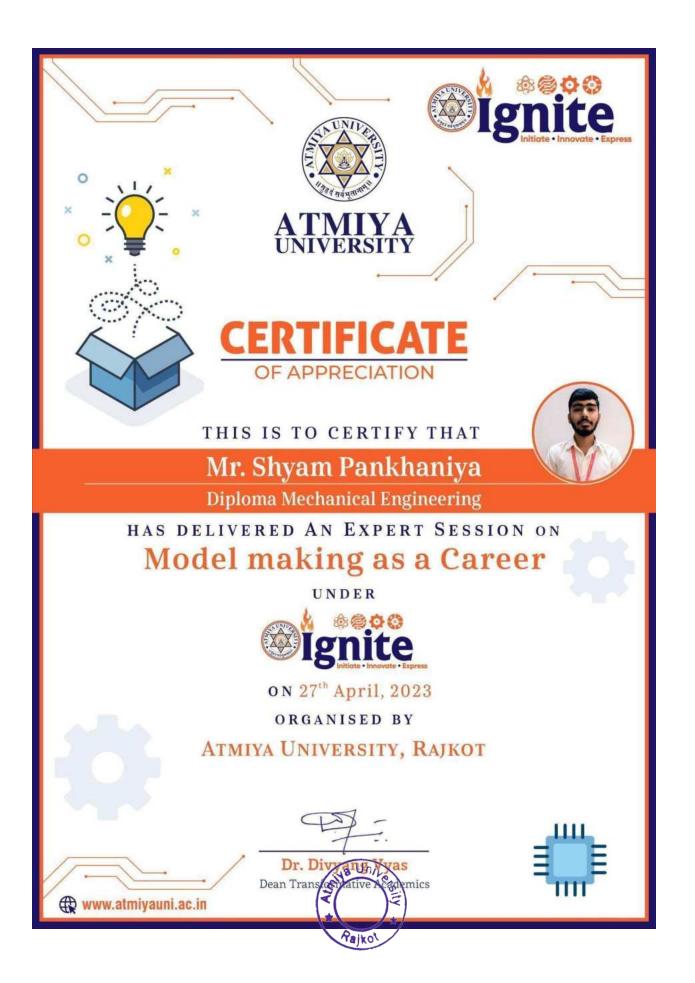

### Topic: Beyond the Barracks – Crafting character from campus to Republic Day prestige Speaker: Mr. Kacha Hardik Ajitbhai (8<sup>th</sup> sem B. Pharm)

The Student is an NCC Cadet who has represented Atmiya University at Republic Day Parade at New Delhi. The topic of the session revolved around core life habits which one should apply in the life to lead to a commendable life. These habits will inculcate a sense of discipline and will make you more focused in achieving your goal. He learned and experienced many success centric habits throughout his NCC life, which he enthusiastically shared with peers.

This topic was useful because it will aid many students and faculty members to shape their future in a more perfect & successful way. To prove the credibility of the talk, he connected with his real life experiences of NCC.

The Session was attended by Dr. G. D. Acharya, Professor Emirates, Mrs. Parul Mandaviya Coordinator - Centre for Students & customer Initiatives, Dr. Parag Rabara Sir, Cluster Coordinator, Dr. Falgun Dhabaliya, HoD Pharmacy Department and Faculty Members of Pharmacy Department and 126 Students of B. Pharmacy Department