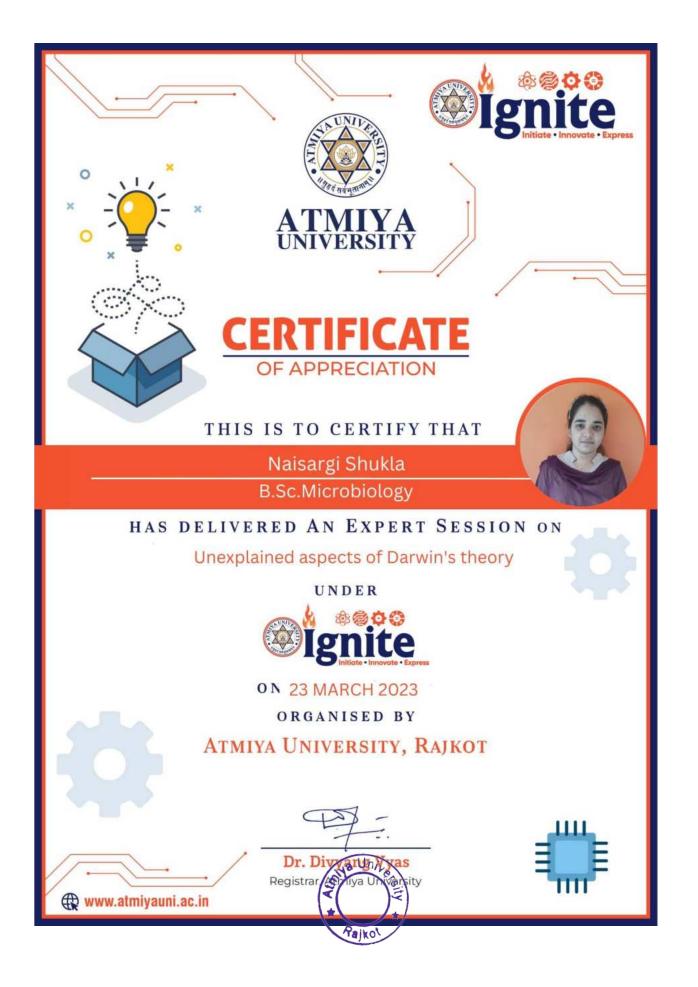

### Topic: Beyond the Barracks – Crafting character from campus to Republic Day prestige Speaker: Mr. Kacha Hardik Ajitbhai (8<sup>th</sup> sem B. Pharm)

The Student is an NCC Cadet who has represented Atmiya University at Republic Day Parade at New Delhi. The topic of the session revolved around core life habits which one should apply in the life to lead to a commendable life. These habits will inculcate a sense of discipline and will make you more focused in achieving your goal. He learned and experienced many success centric habits throughout his NCC life, which he enthusiastically shared with peers.

This topic was useful because it will aid many students and faculty members to shape their future in a more perfect & successful way. To prove the credibility of the talk, he connected with his real life experiences of NCC.