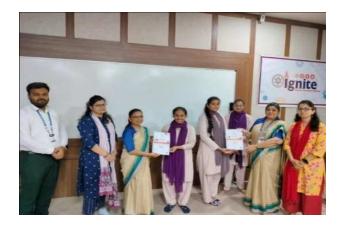

### Topic: Beyond the Barracks – Crafting character from campus to Republic Day prestige Speaker: Mr. Kacha Hardik Ajitbhai (8<sup>th</sup> sem B. Pharm)

The Student is an NCC Cadet who has represented Atmiya University at Republic Day Parade at New Delhi. The topic of the session revolved around core life habits which one should apply in the life to lead to a commendable life. These habits will inculcate a sense of discipline and will make you more focused in achieving your goal. He learned and experienced many success centric habits throughout his NCC life, which he enthusiastically shared with peers.

The Session was attended by Dr. G. D. Acharya, Professor Emirates, Mrs. Parul Mandaviya Coordinator - Centre for Students & customer Initiatives, Dr. Parag Rabara Sir, Cluster Coordinator, Dr. Falgun Dhabaliya, HoD Pharmacy Department and Faculty Members of Pharmacy Department and 126 Students of B. Pharmacy Department