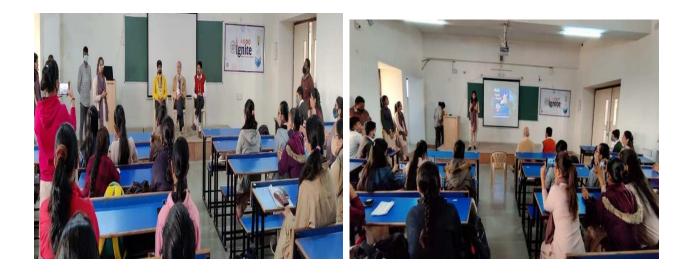

### Topic: Beyond the Barracks – Crafting character from campus to Republic Day prestige Speaker: Mr. Kacha Hardik Ajitbhai (8<sup>th</sup> sem B. Pharm)

The Student is an NCC Cadet who has represented Atmiya University at Republic Day Parade at New Delhi. The topic of the session revolved around core life habits which one should apply in the life to lead to a commendable life. These habits will inculcate a sense of discipline and will make you more focused in achieving your goal. He learned and experienced many success centric habits throughout his NCC life, which he enthusiastically shared with peers.

The Session was attended by Dr. G. D. Acharya, Professor Emirates, Mrs. Parul Mandaviya Coordinator - Centre for Students & customer Initiatives, Dr. Parag Rabara Sir, Cluster Coordinator, Dr. Falgun Dhabaliya, HoD Pharmacy Department and Faculty Members of Pharmacy Department and 126 Students of B. Pharmacy Department