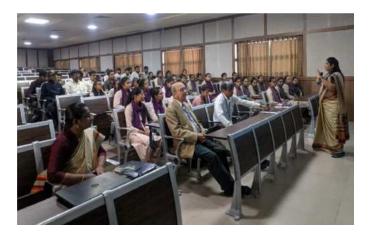

### Topic: Beyond the Barracks – Crafting character from campus to Republic Day prestige Speaker: Mr. Kacha Hardik Ajitbhai (8<sup>th</sup> sem B. Pharm)

The Student is an NCC Cadet who has represented Atmiya University at Republic Day Parade at New Delhi. The topic of the session revolved around core life habits which one should apply in the life to lead to a commendable life. These habits will inculcate a sense of discipline and will make you more focused in achieving your goal. He learned and experienced many success centric habits throughout his NCC life, which he enthusiastically shared with peers.

The Session was attended by Dr. G. D. Acharya, Professor Emirates, Mrs. Parul Mandaviya Coordinator - Centre for Students & customer Initiatives, Dr. Parag Rabara Sir, Cluster Coordinator, Dr. Falgun Dhabaliya, HoD Pharmacy Department and Faculty Members of Pharmacy Department and 126 Students of B. Pharmacy Department