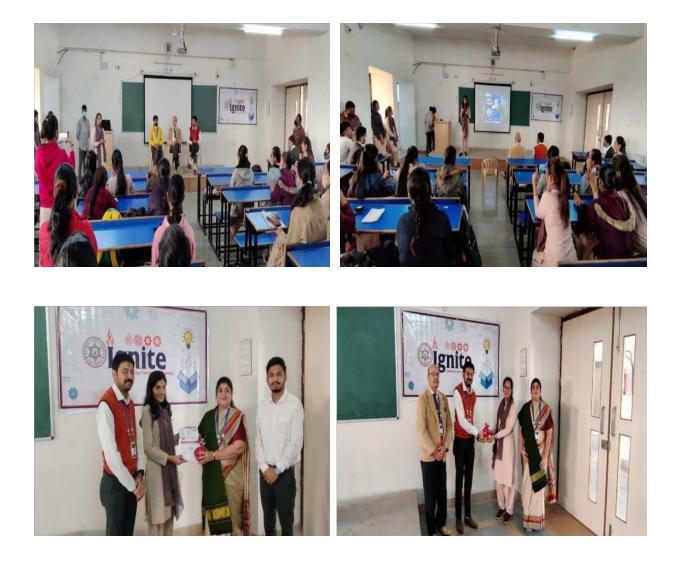

### Topic: Beyond the Barracks – Crafting character from campus to Republic Day prestige Speaker: Mr. Kacha Hardik Ajitbhai (8<sup>th</sup> sem B. Pharm)

The Student is an NCC Cadet who has represented Atmiya University at Republic Day Parade at New Delhi. The topic of the session revolved around core life habits which one should apply in the life to lead to a commendable life. These habits will inculcate a sense of discipline and will make you more focused in achieving your goal. He learned and experienced many success centric habits throughout his NCC life, which he enthusiastically shared with peers.

The Session was attended by Dr. G. D. Acharya, Professor Emirates, Mrs. Parul Mandaviya Coordinator - Centre for Students & customer Initiatives, Dr. Parag Rabara Sir, Cluster Coordinator, Dr. Falgun Dhabaliya, HoD Pharmacy Department and Faculty Members of Pharmacy Department and 126 Students of B. Pharmacy Department