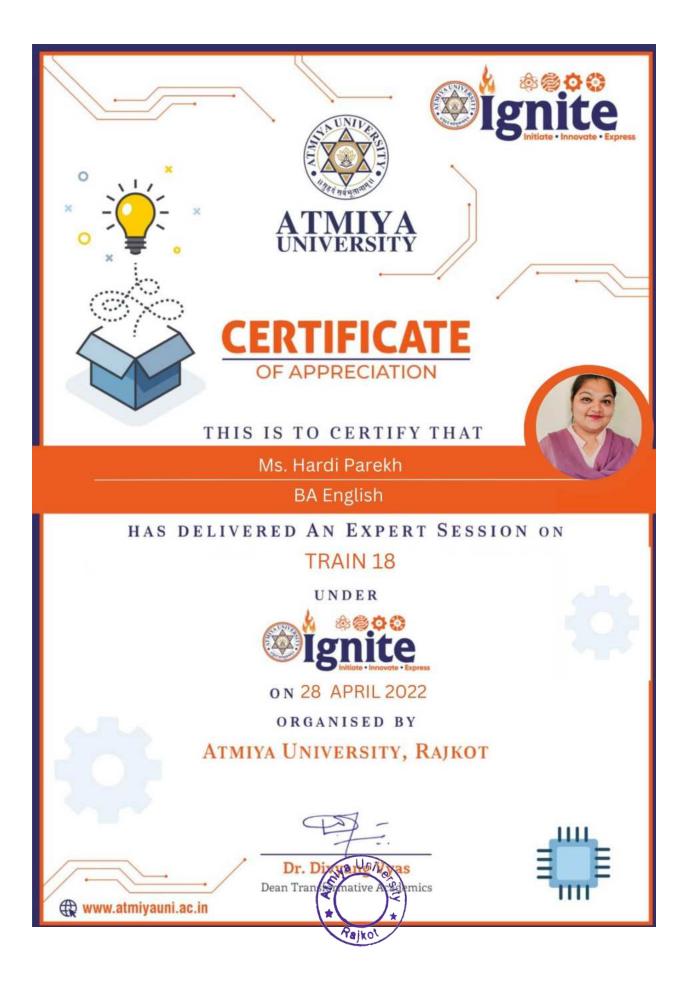

### Topic: Beyond the Barracks – Crafting character from campus to Republic Day prestige Speaker: Mr. Kacha Hardik Ajitbhai (8<sup>th</sup> sem B. Pharm)

The Student is an NCC Cadet who has represented Atmiya University at Republic Day Parade at New Delhi. The topic of the session revolved around core life habits which one should apply in the life to lead to a commendable life. These habits will inculcate a sense of discipline and will make you more focused in achieving your goal. He learned and experienced many success centric habits throughout his NCC life, which he enthusiastically shared with peers.

This topic was useful because it will aid many students and faculty members to shape their future in a more perfect & successful way. To prove the credibility of the talk, he connected with his real life experiences of NCC.

The Session was attended by Dr. G. D. Acharya, Professor Emirates, Mrs. Parul Mandaviya Coordinator - Centre for Students & customer Initiatives, Dr. Parag Rabara Sir, Cluster Coordinator, Dr. Falgun Dhabaliya, HoD Pharmacy Department and Faculty Members of Pharmacy Department and 126 Students of B. Pharmacy Department