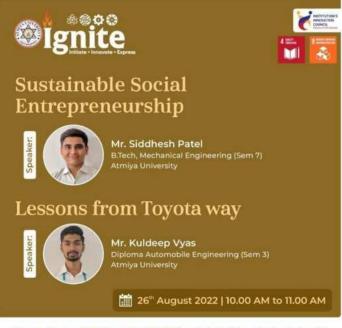

### Topic: Beyond the Barracks – Crafting character from campus to Republic Day prestige Speaker: Mr. Kacha Hardik Ajitbhai (8<sup>th</sup> sem B. Pharm)

The Student is an NCC Cadet who has represented Atmiya University at Republic Day Parade at New Delhi. The topic of the session revolved around core life habits which one should apply in the life to lead to a commendable life. These habits will inculcate a sense of discipline and will make you more focused in achieving your goal. He learned and experienced many success centric habits throughout his NCC life, which he enthusiastically shared with peers.

#### **Student speaker:** Mr. Kacha Hardik Ajitbhai Topic: Beyond the Barracks: Crafting Character From Campus To Republic Day Prestige