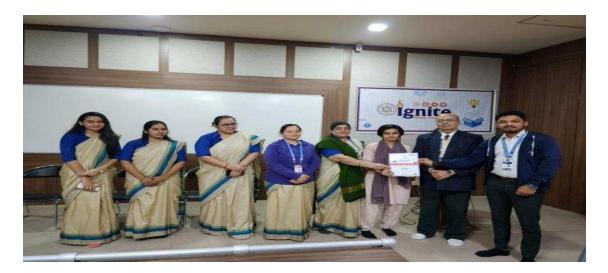

Proudavilla

Compiledby: Ms. Parul Mandaviya

Coordinator – Centre for Students & customer Initiatives (CSCI)