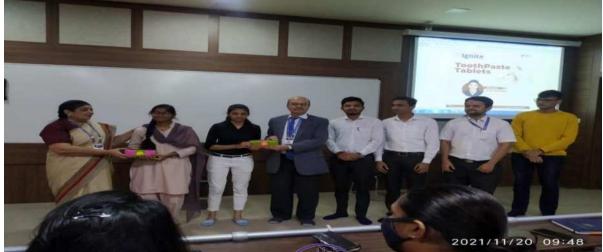

### Topic: Beyond the Barracks – Crafting character from campus to Republic Day prestige Speaker: Mr. Kacha Hardik Ajitbhai (8<sup>th</sup> sem B. Pharm)

The Student is an NCC Cadet who has represented Atmiya University at Republic Day Parade at New Delhi. The topic of the session revolved around core life habits which one should apply in the life to lead to a commendable life. These habits will inculcate a sense of discipline and will make you more focused in achieving your goal. He learned and experienced many success centric habits throughout his NCC life, which he enthusiastically shared with peers.

The Session was attended by Dr. G. D. Acharya, Professor Emirates, Mrs. Parul Mandaviya Coordinator - Centre for Students & customer Initiatives, Dr. Parag Rabara Sir, Cluster Coordinator, Dr. Falgun Dhabaliya, HoD Pharmacy Department and Faculty Members of Pharmacy Department and 126 Students of B. Pharmacy Department