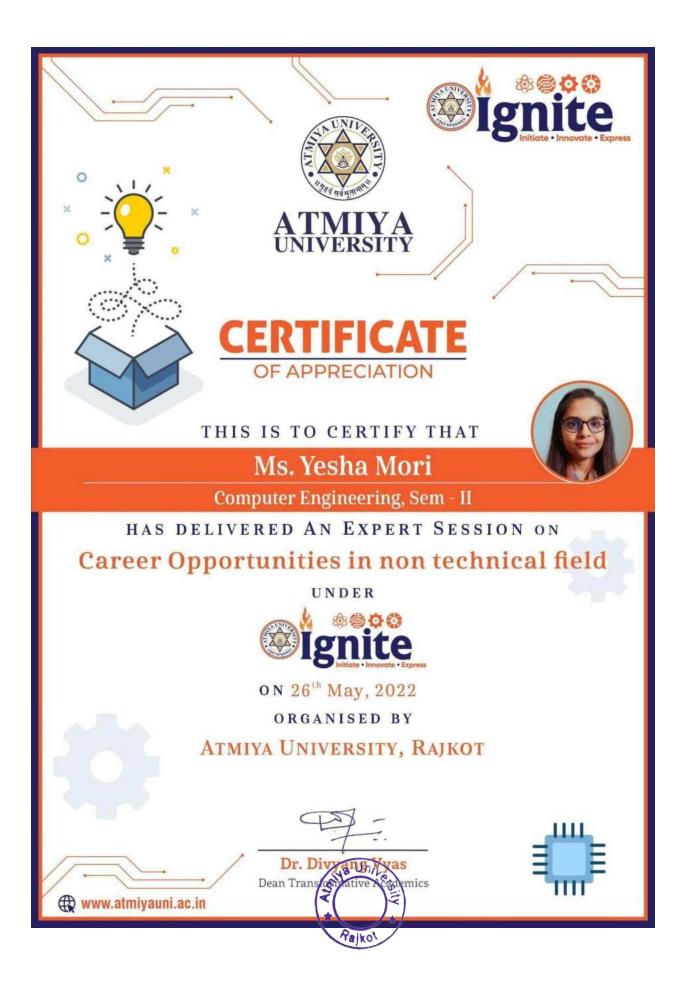

Name of the Speaker: Mr. Kacha Hardik Ajitbhai (8th sem B. Pharm)

No. of students attended the Session: 126

### Topic: Beyond the Barracks – Crafting character from campus to Republic Day prestige Speaker: Mr. Kacha Hardik Ajitbhai (8<sup>th</sup> sem B. Pharm)

The Student is an NCC Cadet who has represented Atmiya University at Republic Day Parade at New Delhi. The topic of the session revolved around core life habits which one should apply in the life to lead to a commendable life. These habits will inculcate a sense of discipline and will make you more focused in achieving your goal. He learned and experienced many success centric habits throughout his NCC life, which he enthusiastically shared with peers.

#### **Student speaker:** Mr. Kacha Hardik Ajitbhai Topic: Beyond the Barracks: Crafting Character From Campus To Republic Day Prestige