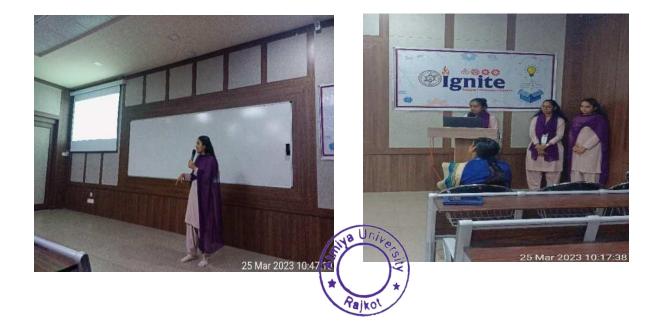

### Topic: Beyond the Barracks – Crafting character from campus to Republic Day prestige Speaker: Mr. Kacha Hardik Ajitbhai (8<sup>th</sup> sem B. Pharm)

The Student is an NCC Cadet who has represented Atmiya University at Republic Day Parade at New Delhi. The topic of the session revolved around core life habits which one should apply in the life to lead to a commendable life. These habits will inculcate a sense of discipline and will make you more focused in achieving your goal. He learned and experienced many success centric habits throughout his NCC life, which he enthusiastically shared with peers.

This topic was useful because it will aid many students and faculty members to shape their future in a more perfect & successful way. To prove the credibility of the talk, he connected with his real life experiences of NCC.