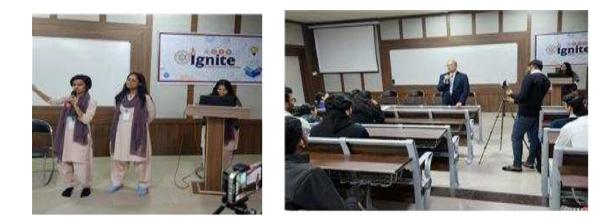

### Topic: Beyond the Barracks – Crafting character from campus to Republic Day prestige Speaker: Mr. Kacha Hardik Ajitbhai (8<sup>th</sup> sem B. Pharm)

The Student is an NCC Cadet who has represented Atmiya University at Republic Day Parade at New Delhi. The topic of the session revolved around core life habits which one should apply in the life to lead to a commendable life. These habits will inculcate a sense of discipline and will make you more focused in achieving your goal. He learned and experienced many success centric habits throughout his NCC life, which he enthusiastically shared with peers.

The Session was attended by Dr. G. D. Acharya, Professor Emirates, Mrs. Parul Mandaviya Coordinator - Centre for Students & customer Initiatives, Dr. Parag Rabara Sir, Cluster Coordinator, Dr. Falgun Dhabaliya, HoD Pharmacy Department and Faculty Members of Pharmacy Department and 126 Students of B. Pharmacy Department