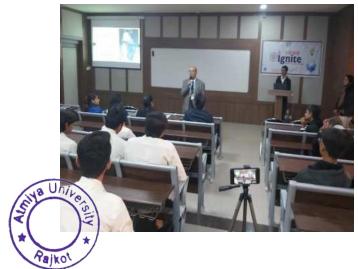

### Topic: Beyond the Barracks – Crafting character from campus to Republic Day prestige Speaker: Mr. Kacha Hardik Ajitbhai (8<sup>th</sup> sem B. Pharm)

The Student is an NCC Cadet who has represented Atmiya University at Republic Day Parade at New Delhi. The topic of the session revolved around core life habits which one should apply in the life to lead to a commendable life. These habits will inculcate a sense of discipline and will make you more focused in achieving your goal. He learned and experienced many success centric habits throughout his NCC life, which he enthusiastically shared with peers.

The Session was attended by Dr. G. D. Acharya, Professor Emirates, Mrs. Parul Mandaviya Coordinator - Centre for Students & customer Initiatives, Dr. Parag Rabara Sir, Cluster Coordinator, Dr. Falgun Dhabaliya, HoD Pharmacy Department and Faculty Members of Pharmacy Department and 126 Students of B. Pharmacy Department