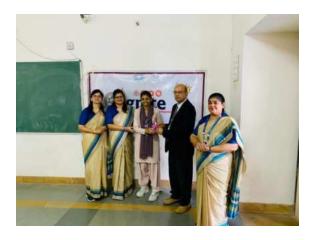

### Topic: Beyond the Barracks – Crafting character from campus to Republic Day prestige Speaker: Mr. Kacha Hardik Ajitbhai (8<sup>th</sup> sem B. Pharm)

The Student is an NCC Cadet who has represented Atmiya University at Republic Day Parade at New Delhi. The topic of the session revolved around core life habits which one should apply in the life to lead to a commendable life. These habits will inculcate a sense of discipline and will make you more focused in achieving your goal. He learned and experienced many success centric habits throughout his NCC life, which he enthusiastically shared with peers.

The Session was attended by Dr. G. D. Acharya, Professor Emirates, Mrs. Parul Mandaviya Coordinator - Centre for Students & customer Initiatives, Dr. Parag Rabara Sir, Cluster Coordinator, Dr. Falgun Dhabaliya, HoD Pharmacy Department and Faculty Members of Pharmacy Department and 126 Students of B. Pharmacy Department