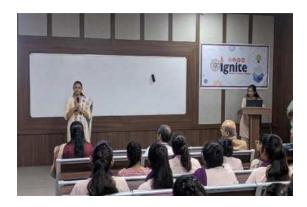

### Topic: Beyond the Barracks – Crafting character from campus to Republic Day prestige Speaker: Mr. Kacha Hardik Ajitbhai (8<sup>th</sup> sem B. Pharm)

The Student is an NCC Cadet who has represented Atmiya University at Republic Day Parade at New Delhi. The topic of the session revolved around core life habits which one should apply in the life to lead to a commendable life. These habits will inculcate a sense of discipline and will make you more focused in achieving your goal. He learned and experienced many success centric habits throughout his NCC life, which he enthusiastically shared with peers.

The Session was attended by Dr. G. D. Acharya, Professor Emirates, Mrs. Parul Mandaviya Coordinator - Centre for Students & customer Initiatives, Dr. Parag Rabara Sir, Cluster Coordinator, Dr. Falgun Dhabaliya, HoD Pharmacy Department and Faculty Members of Pharmacy Department and 126 Students of B. Pharmacy Department