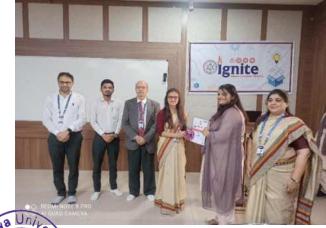

The Session was attended by Dr. G. D. Acharya, Professor Emirates, Mrs. Parul Mandaviya Coordinator - Centre for Students & customer Initiatives, Dr. Parag Rabara Sir, Cluster Coordinator, Dr. Falgun Dhabaliya, HoD Pharmacy Department and Faculty Members of Pharmacy Department and 126 Students of B. Pharmacy Department

Proudavilla

Compiledby: Ms. Parul Mandaviya

Coordinator – Centre for Students & customer Initiatives (CSCI)