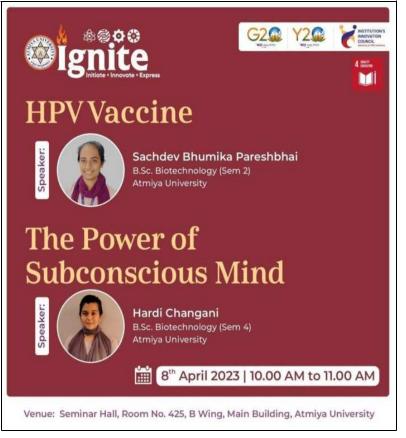

| 5 GENDER                                     |
| SDG 5 aims to achieve gender equality and the empowerment of all women and girls. NIPER Kolkata helps to achieve this goal by creating a welcoming and inclusive atmosphere.                                                                                                                                                                                                                                                                                                 | EQUALITY                                     |

Proudewiye

Compiled by: Ms. Parul Mandaviya Coordinator – Centre for Students & customer Initiatives (CSCI)







Yogidham Gurukul, Kalawad Road, Rajkot - 360005, Gujarat (INDIA)

# A Report on IGNITE Session 51



Organized by: CSCI & Department of Biotechnology

Ignite Cluster 2 -Life Sciences

Date: 08/04/2023

Time: 10:00 AM to 11:00 AM

Venue: Seminar Hall, Room No. 425, Atmiya University, Rajkot.

Chief -Convener: Mr. G. D. Acharya

Convener: Mrs. Parul Mandaviya

Co - Convener: Dr. Shweta Bhatt

No. of Presenter: 02

No. of Participants: 53



#### **Objective:**

IGNITE Session was organized by Center for Students & Customer Initiatives (CSCI) in association with Department of Biotechnology, Atmiya University for the students under the banner of Institutions Innovation Council on 8<sup>th</sup> April, 2023.

#### **Objectives of the program**

- To disseminate the knowledge/Information acquired by the students by attending various Student Development Programs, Workshops, Seminars/Webinars r