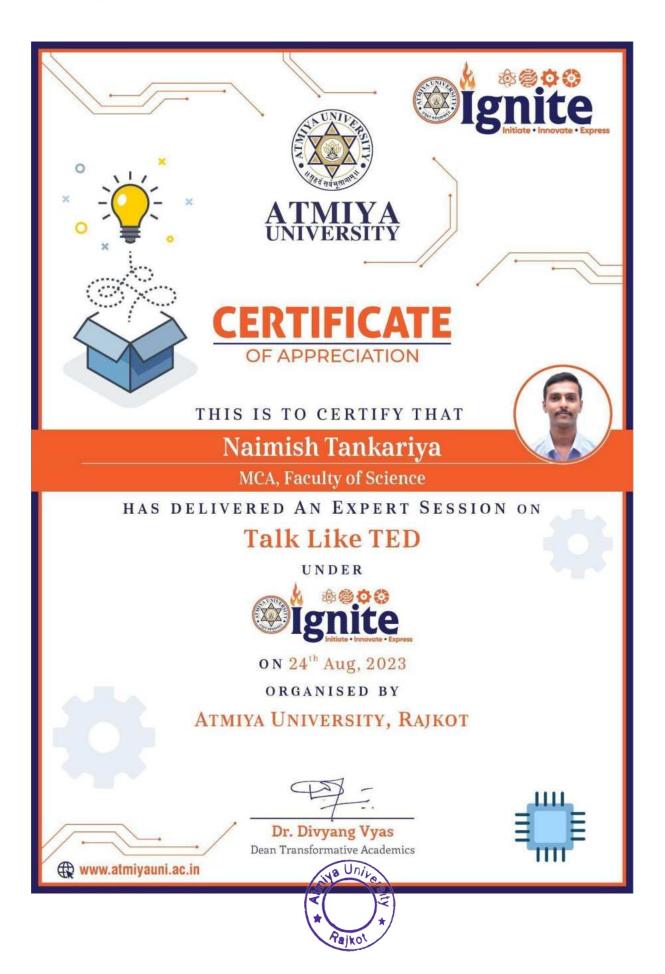

### Topic: Beyond the Barracks – Crafting character from campus to Republic Day prestige Speaker: Mr. Kacha Hardik Ajitbhai (8<sup>th</sup> sem B. Pharm)

The Student is an NCC Cadet who has represented Atmiya University at Republic Day Parade at New Delhi. The topic of the session revolved around core life habits which one should apply in the life to lead to a commendable life. These habits will inculcate a sense of discipline and will make you more focused in achieving your goal. He learned and experienced many success centric habits throughout his NCC life, which he enthusiastically shared with peers.

#### **Student speaker:** Mr. Kacha Hardik Ajitbhai Topic: Beyond the Barracks: Crafting Character From Campus To Republic Day Prestige