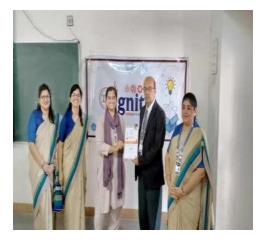

### Topic: Beyond the Barracks – Crafting character from campus to Republic Day prestige Speaker: Mr. Kacha Hardik Ajitbhai (8<sup>th</sup> sem B. Pharm)

The Student is an NCC Cadet who has represented Atmiya University at Republic Day Parade at New Delhi. The topic of the session revolved around core life habits which one should apply in the life to lead to a commendable life. These habits will inculcate a sense of discipline and will make you more focused in achieving your goal. He learned and experienced many success centric habits throughout his NCC life, which he enthusiastically shared with peers.

The Session was attended by Dr. G. D. Acharya, Professor Emirates, Mrs. Parul Mandaviya Coordinator - Centre for Students & customer Initiatives, Dr. Parag Rabara Sir, Cluster Coordinator, Dr. Falgun Dhabaliya, HoD Pharmacy Department and Faculty Members of Pharmacy Department and 126 Students of B. Pharmacy Department