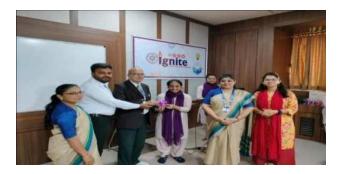

### Topic: Beyond the Barracks – Crafting character from campus to Republic Day prestige Speaker: Mr. Kacha Hardik Ajitbhai (8<sup>th</sup> sem B. Pharm)

The Student is an NCC Cadet who has represented Atmiya University at Republic Day Parade at New Delhi. The topic of the session revolved around core life habits which one should apply in the life to lead to a commendable life. These habits will inculcate a sense of discipline and will make you more focused in achieving your goal. He learned and experienced many success centric habits throughout his NCC life, which he enthusiastically shared with peers.

The Session was attended by Dr. G. D. Acharya, Professor Emirates, Mrs. Parul Mandaviya Coordinator - Centre for Students & customer Initiatives, Dr. Parag Rabara Sir, Cluster Coordinator, Dr. Falgun Dhabaliya, HoD Pharmacy Department and Faculty Members of Pharmacy Department and 126 Students of B. Pharmacy Department