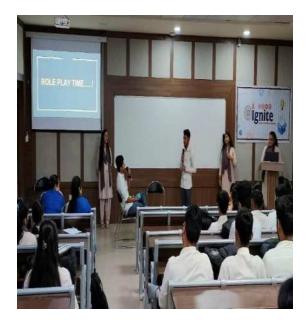

### Topic: Beyond the Barracks – Crafting character from campus to Republic Day prestige Speaker: Mr. Kacha Hardik Ajitbhai (8<sup>th</sup> sem B. Pharm)

The Student is an NCC Cadet who has represented Atmiya University at Republic Day Parade at New Delhi. The topic of the session revolved around core life habits which one should apply in the life to lead to a commendable life. These habits will inculcate a sense of discipline and will make you more focused in achieving your goal. He learned and experienced many success centric habits throughout his NCC life, which he enthusiastically shared with peers.

This topic was useful because it will aid many students and faculty members to shape their future in a more perfect & successful way. To prove the credibility of the talk, he connected with his real life experiences of NCC.

The Session was attended by Dr. G. D. Acharya, Professor Emirates, Mrs. Parul Mandaviya Coordinator - Centre for Students & customer Initiatives, Dr. Parag Rabara Sir, Cluster Coordinator, Dr. Falgun Dhabaliya, HoD Pharmacy Department and Faculty Members of Pharmacy Department and 126 Students of B. Pharmacy Department