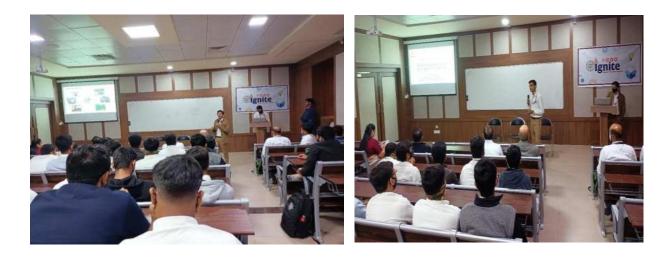

## **Report on Ignite session 82**

Venue: Seminar Hall B wing, Room No. 425, Main Building, Atmiya University.

Organized by: Centre for Students & Customer Initiatives and Pharmacy Department Ignite Cluster – 2 Life Sciences

Date: 21st March, 2024

Time: 10:00 AM to 11:00 AM

Venue: Seminar Hall, Room No. 317, A Wing, Main Building, Atmiya University.

Chief -Convener: Mr. G. D. Acharya

Convener: Dr. Parul Mandaviya

Co Convener: Dr. Parag Rabara

Name of the Speaker: Mr. Kacha Hardik Ajitbhai (8th sem B. Pharm)

No. of students attended the Session: 126

### Topic: Beyond the Barracks – Crafting character from campus to Republic Day prestige Speaker: Mr. Kacha Hardik Ajitbhai (8<sup>th</sup> sem B. Pharm)

The Student is an NCC Cadet who has represented Atmiya University at Republic Day Parade at New Delhi. The topic of the session revolved around core life habits which one should apply in the life to lead to a commendable life. These habits will inculcate a sense of discipline and will make you more focused in achieving your goal. He learned and experienced many success centric habits throughout his NCC life, which he enthusiastically shared with peers.

The Session was attended by Dr. G. D. Acharya, Professor Emirates, Mrs. Parul Mandaviya Coordinator - Centre for Students & customer Initiatives, Dr. Parag Rabara Sir, Cluster Coordinator, Dr. Falgun Dhabaliya, HoD Pharmacy Department and Faculty Members of Pharmacy Department and 126 Students of B. Pharmacy Department