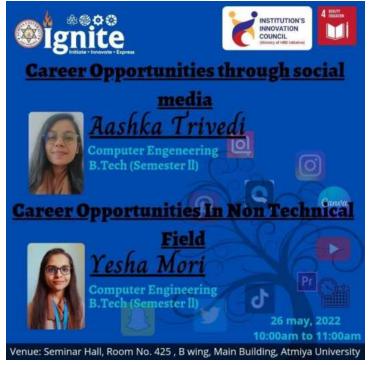

## **Report on Ignite session 82**

Venue: Seminar Hall B wing, Room No. 425, Main Building, Atmiya University.

Organized by: Centre for Students & Customer Initiatives and Pharmacy Department Ignite Cluster – 2 Life Sciences