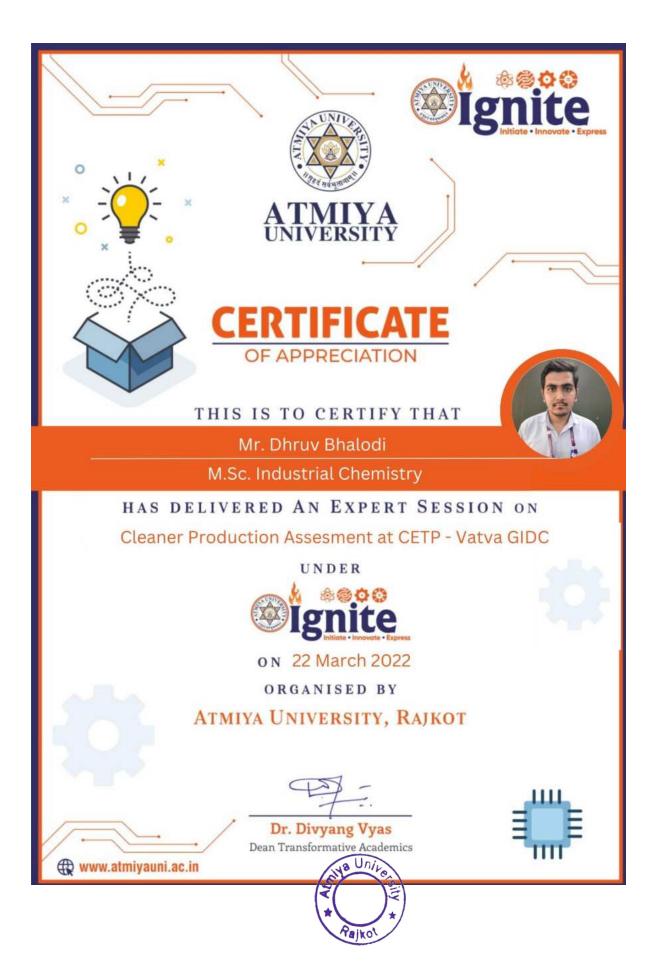

|











#### Ignite Session - 14.1

#### Date:22-03-2022 Cluster:Cluster 3

Student speaker:Mr. Jay Dangi,Mr. Yugraj Raiyani,Mr. Yash Padariya Topic: Cleaner Production Assessment at Unique Chemicals SDG goals addressed are:

| SDG Goal addressed                                                                                                                                                                                                                                                                                                                                                                                                                             | Logo                                            |
|----------------------------------------------------------------------------------------