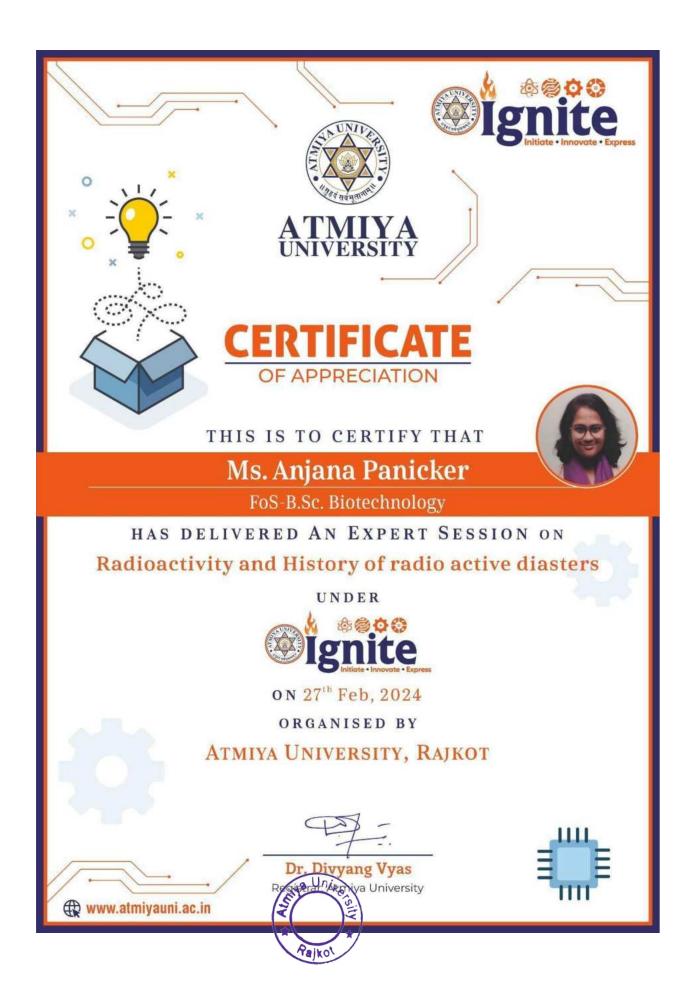

Name of the Speaker: Mr. Kacha Hardik Ajitbhai (8th sem B. Pharm)

No. of students attended the Session: 126

### Topic: Beyond the Barracks – Crafting character from campus to Republic Day prestige Speaker: Mr. Kacha Hardik Ajitbhai (8<sup>th</sup> sem B. Pharm)

The Student is an NCC Cadet who has represented Atmiya University at Republic Day Parade at New Delhi. The topic of the session revolved around core life habits which one should apply in the life to lead to a commendable life. These habits will inculcate a sense of discipline and will make you more focused in achieving your goal. He learned and experienced many success centric habits throughout his NCC life, which he enthusiastically shared with peers.