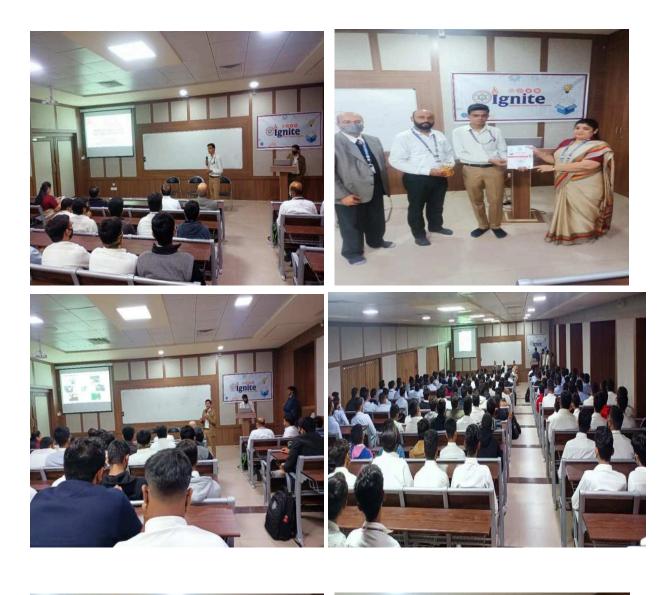

## **Report on Ignite session 82**

Venue: Seminar Hall B wing, Room No. 425, Main Building, Atmiya University.

Organized by: Centre for Students & Customer Initiatives and Pharmacy Department Ignite Cluster – 2 Life Sciences

Date: 21st March, 2024

Time: 10:00 AM to 11:00 AM

Venue: Seminar Hall, Room No. 317, A Wing, Main Building, Atmiya University.

Chief -Convener: Mr. G. D. Acharya

Convener: Dr. Parul Mandaviya

Co Convener: Dr. Parag Rabara

Name of the Speaker: Mr. Kacha Hardik Ajitbhai (8th sem B. Pharm)

No. of students attended the Session: 126

### Topic: Beyond the Barracks – Crafting character from campus to Republic Day prestige Speaker: Mr. Kacha Hardik Ajitbhai (8<sup>th</sup> sem B. Pharm)

The Student is an NCC Cadet who has represented Atmiya University at Republic Day Parade at New Delhi. The topic of the session revolved around core life habits which one should apply in the life to lead to a commendable life. These habits will inculcate a sense of discipline and will make you more focused in achieving your goal. He learned and experienced many success centric habits throughout his NCC life, which he enthusiastically shared with peers.

The Session was attended by Dr. G. D. Acharya, Professor Emirates, Mrs. Parul Mandaviya Coordinator - Centre for Students & customer Initiatives, Dr. Parag Rabara Sir, Cluster Coordinator, Dr. Falgun Dhabaliya, HoD Pharmacy Department and Faculty Members of Pharmacy Department and 126 Students of B. Pharmacy Department