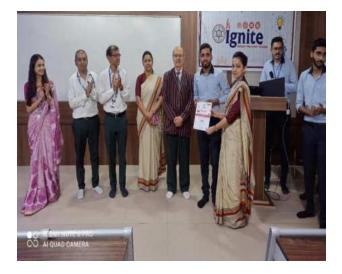

## **Report on Ignite session 82**

Venue: Seminar Hall B wing, Room No. 425, Main Building, Atmiya University.

Organized by: Centre for Students & Customer Initiatives and Pharmacy Department Ignite Cluster – 2 Life Sciences