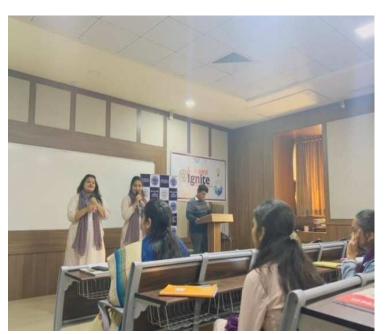

### Topic: Beyond the Barracks – Crafting character from campus to Republic Day prestige Speaker: Mr. Kacha Hardik Ajitbhai (8<sup>th</sup> sem B. Pharm)

The Student is an NCC Cadet who has represented Atmiya University at Republic Day Parade at New Delhi. The topic of the session revolved around core life habits which one should apply in the life to lead to a commendable life. These habits will inculcate a sense of discipline and will make you more focused in achieving your goal. He learned and experienced many success centric habits throughout his NCC life, which he enthusiastically shared with peers.

This topic was useful because it will aid many students and faculty members to shape their future in a more perfect & successful way. To prove the credibility of the talk, he connected with his real life experiences of NCC.

The Session was attended by Dr. G. D. Acharya, Professor Emirates, Mrs. Parul Mandaviya Coordinator - Centre for Students & customer Initiatives, Dr. Parag Rabara Sir, Cluster Coordinator, Dr. Falgun Dhabaliya, HoD Pharmacy Department and Faculty Members of Pharmacy Department and 126 Students of B. Pharmacy Department