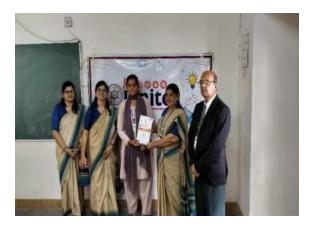

### Topic: Beyond the Barracks – Crafting character from campus to Republic Day prestige Speaker: Mr. Kacha Hardik Ajitbhai (8<sup>th</sup> sem B. Pharm)

The Student is an NCC Cadet who has represented Atmiya University at Republic Day Parade at New Delhi. The topic of the session revolved around core life habits which one should apply in the life to lead to a commendable life. These habits will inculcate a sense of discipline and will make you more focused in achieving your goal. He learned and experienced many success centric habits throughout his NCC life, which he enthusiastically shared with peers.

The Session was attended by Dr. G. D. Acharya, Professor Emirates, Mrs. Parul Mandaviya Coordinator - Centre for Students & customer Initiatives, Dr. Parag Rabara Sir, Cluster Coordinator, Dr. Falgun Dhabaliya, HoD Pharmacy Department and Faculty Members of Pharmacy Department and 126 Students of B. Pharmacy Department