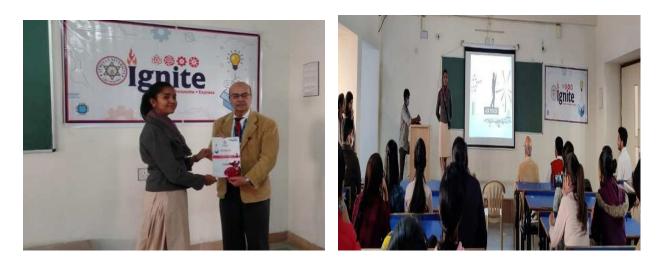

### Topic: Beyond the Barracks – Crafting character from campus to Republic Day prestige Speaker: Mr. Kacha Hardik Ajitbhai (8<sup>th</sup> sem B. Pharm)

The Student is an NCC Cadet who has represented Atmiya University at Republic Day Parade at New Delhi. The topic of the session revolved around core life habits which one should apply in the life to lead to a commendable life. These habits will inculcate a sense of discipline and will make you more focused in achieving your goal. He learned and experienced many success centric habits throughout his NCC life, which he enthusiastically shared with peers.

The Session was attended by Dr. G. D. Acharya, Professor Emirates, Mrs. Parul Mandaviya Coordinator - Centre for Students & customer Initiatives, Dr. Parag Rabara Sir, Cluster Coordinator, Dr. Falgun Dhabaliya, HoD Pharmacy Department and Faculty Members of Pharmacy Department and 126 Students of B. Pharmacy Department