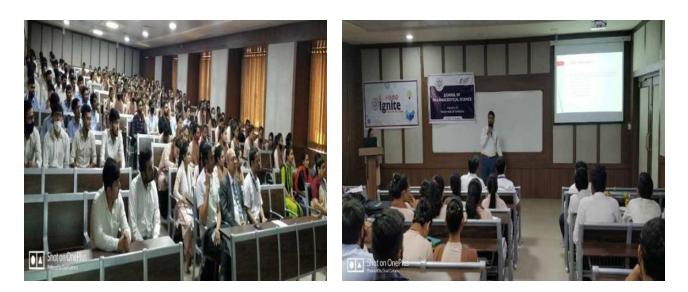

Co Convener: Ms. Meera M. Shah

No. of students attended the Session: 122

The IGNITE Session was organized by Centre for Students & Customer Initiatives (CSCI), in association with the Department of Computer Science & Information Technology on 20/04/2024.

The Session was attended by - Dr. G. D. Acharya, Professor Emiratus, Ms. Parul Mandaviya Coordinator - Centre for Students & customer Initiatives, Dr. Ripal Ranpara, Ms. Meera shah and 122 students.