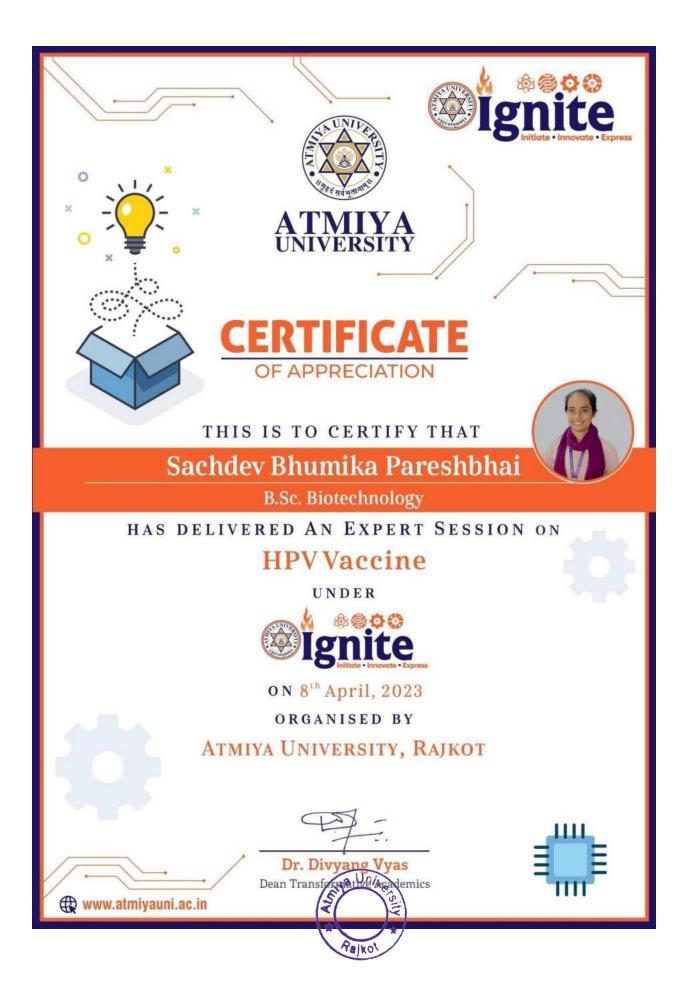

Name of the Speaker: Mr. Kacha Hardik Ajitbhai (8th sem B. Pharm)

No. of students attended the Session: 126

### Topic: Beyond the Barracks – Crafting character from campus to Republic Day prestige Speaker: Mr. Kacha Hardik Ajitbhai (8<sup>th</sup> sem B. Pharm)

The Student is an NCC Cadet who has represented Atmiya University at Republic Day Parade at New Delhi. The topic of the session revolved around core life habits which one should apply in the life to lead to a commendable life. These habits will inculcate a sense of discipline and will make you more focused in achieving your goal. He learned and experienced many success centric habits throughout his NCC life, which he enthusiastically shared with peers.