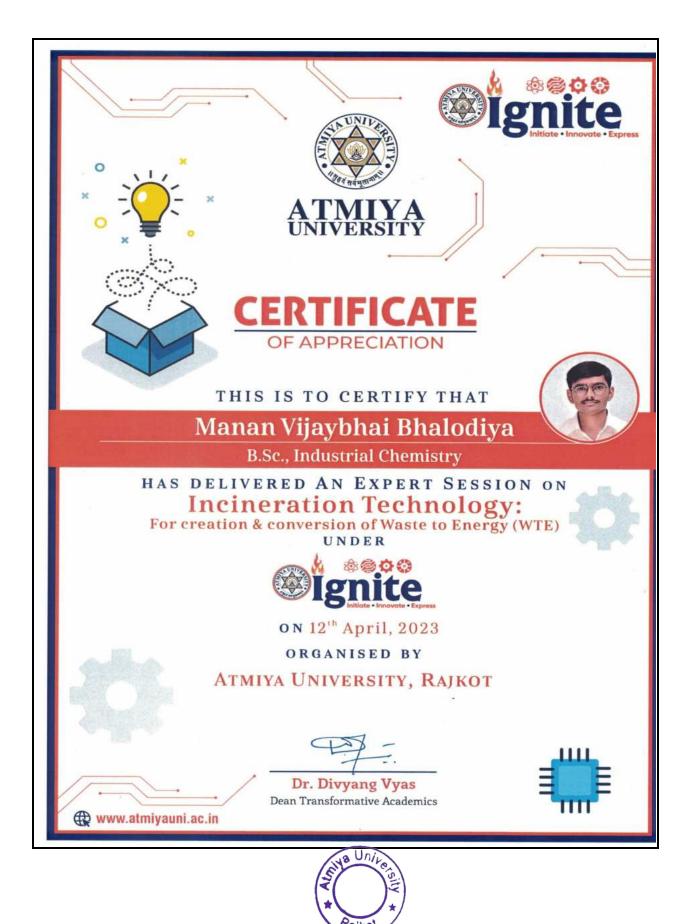

Name of the Speaker: Mr. Kacha Hardik Ajitbhai (8th sem B. Pharm)

No. of students attended the Session: 126

### Topic: Beyond the Barracks – Crafting character from campus to Republic Day prestige Speaker: Mr. Kacha Hardik Ajitbhai (8<sup>th</sup> sem B. Pharm)

The Student is an NCC Cadet who has represented Atmiya University at Republic Day Parade at New Delhi. The topic of the session revolved around core life habits which one should apply in the life to lead to a commendable life. These habits will inculcate a sense of discipline and will make you more focused in achieving your goal. He learned and experienced many success centric habits throughout his NCC life, which he enthusiastically shared with peers.

#### **Student speaker:** Mr. Kacha Hardik Ajitbhai Topic: Beyond the Barracks: Crafting Character From Campus To Republic Day Prestige