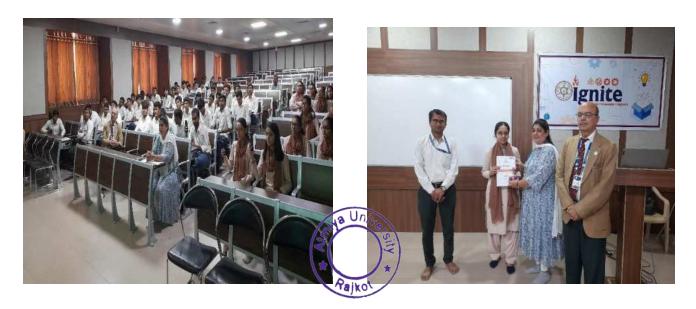

Name of the Speaker: Mr. Kacha Hardik Ajitbhai (8th sem B. Pharm)

No. of students attended the Session: 126

### Topic: Beyond the Barracks – Crafting character from campus to Republic Day prestige Speaker: Mr. Kacha Hardik Ajitbhai (8<sup>th</sup> sem B. Pharm)

The Student is an NCC Cadet who has represented Atmiya University at Republic Day Parade at New Delhi. The topic of the session revolved around core life habits which one should apply in the life to lead to a commendable life. These habits will inculcate a sense of discipline and will make you more focused in achieving your goal. He learned and experienced many success centric habits throughout his NCC life, which he enthusiastically shared with peers.

The Session was attended by Dr. G. D. Acharya, Professor Emirates, Mrs. Parul Mandaviya Coordinator - Centre for Students & customer Initiatives, Dr. Parag Rabara Sir, Cluster Coordinator, Dr. Falgun Dhabaliya, HoD Pharmacy Department and Faculty Members of Pharmacy Department and 126 Students of B. Pharmacy Department