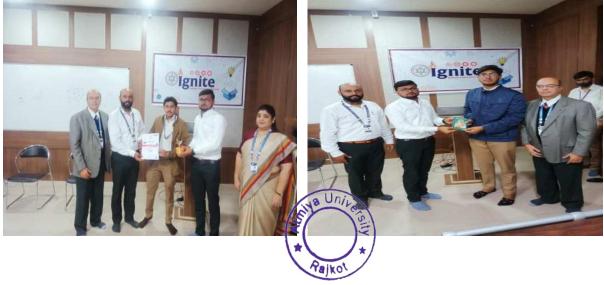

## **Report on Ignite session 82**

Venue: Seminar Hall B wing, Room No. 425, Main Building, Atmiya University.

Organized by: Centre for Students & Customer Initiatives and Pharmacy Department Ignite Cluster – 2 Life Sciences

Date: 21st March, 2024

Time: 10:00 AM to 11:00 AM

Venue: Seminar Hall, Room No. 317, A Wing, Main Building, Atmiya University.

Chief -Convener: Mr. G. D. Acharya

Convener: Dr. Parul Mandaviya

Co Convener: Dr. Parag Rabara

Name of the Speaker: Mr. Kacha Hardik Ajitbhai (8th sem B. Pharm)

No. of students attended the Session: 126

### Topic: Beyond the Barracks – Crafting character from campus to Republic Day prestige Speaker: Mr. Kacha Hardik Ajitbhai (8<sup>th</sup> sem B. Pharm)

The Student is an NCC Cadet who has represented Atmiya University at Republic Day Parade at New Delhi. The topic of the session revolved around core life habits which one should apply in the life to lead to a commendable life. These habits will inculcate a sense of discipline and will make you more focused in achieving your goal. He learned and experienced many success centric habits throughout his NCC life, which he enthusiastically shared with peers.

The Session was attended by Dr. G. D. Acharya, Professor Emirates, Mrs. Parul Mandaviya Coordinator - Centre for Students & customer Initiatives, Dr. Parag Rabara Sir, Cluster Coordinator, Dr. Falgun Dhabaliya, HoD Pharmacy Department and Faculty Members of Pharmacy Department and 126 Students of B. Pharmacy Department