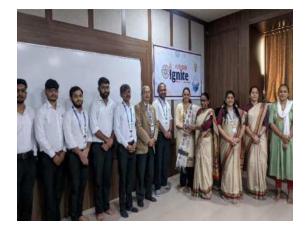

### Topic: Beyond the Barracks – Crafting character from campus to Republic Day prestige Speaker: Mr. Kacha Hardik Ajitbhai (8<sup>th</sup> sem B. Pharm)

The Student is an NCC Cadet who has represented Atmiya University at Republic Day Parade at New Delhi. The topic of the session revolved around core life habits which one should apply in the life to lead to a commendable life. These habits will inculcate a sense of discipline and will make you more focused in achieving your goal. He learned and experienced many success centric habits throughout his NCC life, which he enthusiastically shared with peers.

The Session was attended by Dr. G. D. Acharya, Professor Emirates, Mrs. Parul Mandaviya Coordinator - Centre for Students & customer Initiatives, Dr. Parag Rabara Sir, Cluster Coordinator, Dr. Falgun Dhabaliya, HoD Pharmacy Department and Faculty Members of Pharmacy Department and 126 Students of B. Pharmacy Department