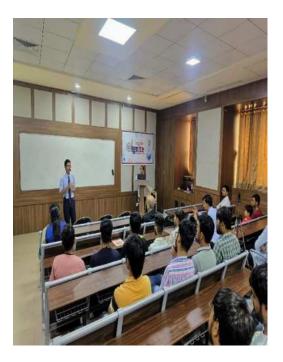

### Topic: Beyond the Barracks – Crafting character from campus to Republic Day prestige Speaker: Mr. Kacha Hardik Ajitbhai (8<sup>th</sup> sem B. Pharm)

The Student is an NCC Cadet who has represented Atmiya University at Republic Day Parade at New Delhi. The topic of the session revolved around core life habits which one should apply in the life to lead to a commendable life. These habits will inculcate a sense of discipline and will make you more focused in achieving your goal. He learned and experienced many success centric habits throughout his NCC life, which he enthusiastically shared with peers.

The Session was attended by Dr. G. D. Acharya, Professor Emirates, Mrs. Parul Mandaviya Coordinator - Centre for Students & customer Initiatives, Dr. Parag Rabara Sir, Cluster Coordinator, Dr. Falgun Dhabaliya, HoD Pharmacy Department and Faculty Members of Pharmacy Department and 126 Students of B. Pharmacy Department