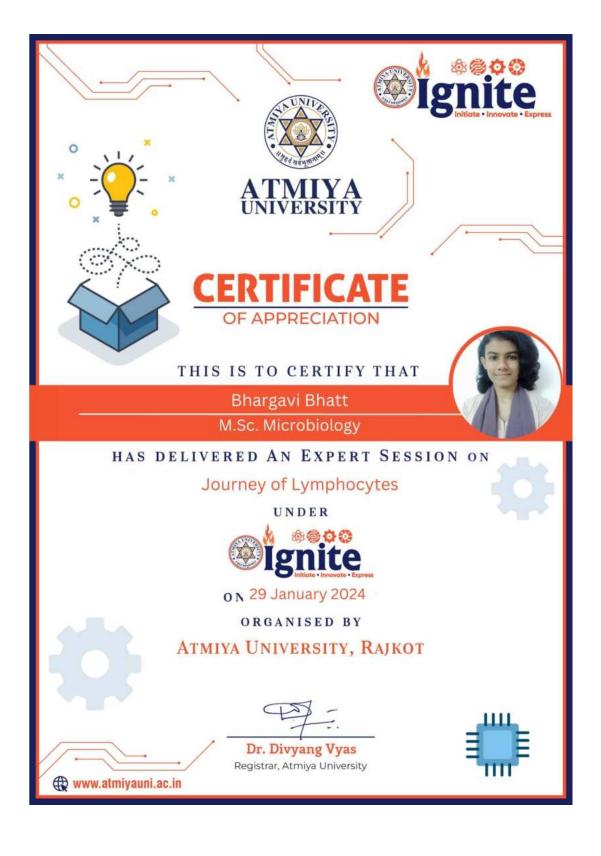

### Topic: Beyond the Barracks – Crafting character from campus to Republic Day prestige Speaker: Mr. Kacha Hardik Ajitbhai (8<sup>th</sup> sem B. Pharm)

The Student is an NCC Cadet who has represented Atmiya University at Republic Day Parade at New Delhi. The topic of the session revolved around core life habits which one should apply in the life to lead to a commendable life. These habits will inculcate a sense of discipline and will make you more focused in achieving your goal. He learned and experienced many success centric habits throughout his NCC life, which he enthusiastically shared with peers.

#### **Student speaker:** Mr. Kacha Hardik Ajitbhai Topic: Beyond the Barracks: Crafting Character From Campus To Republic Day Prestige