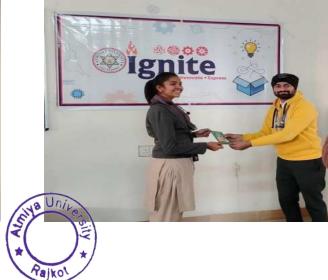

### Topic: Beyond the Barracks – Crafting character from campus to Republic Day prestige Speaker: Mr. Kacha Hardik Ajitbhai (8<sup>th</sup> sem B. Pharm)

The Student is an NCC Cadet who has represented Atmiya University at Republic Day Parade at New Delhi. The topic of the session revolved around core life habits which one should apply in the life to lead to a commendable life. These habits will inculcate a sense of discipline and will make you more focused in achieving your goal. He learned and experienced many success centric habits throughout his NCC life, which he enthusiastically shared with peers.

The Session was attended by Dr. G. D. Acharya, Professor Emirates, Mrs. Parul Mandaviya Coordinator - Centre for Students & customer Initiatives, Dr. Parag Rabara Sir, Cluster Coordinator, Dr. Falgun Dhabaliya, HoD Pharmacy Department and Faculty Members of Pharmacy Department and 126 Students of B. Pharmacy Department