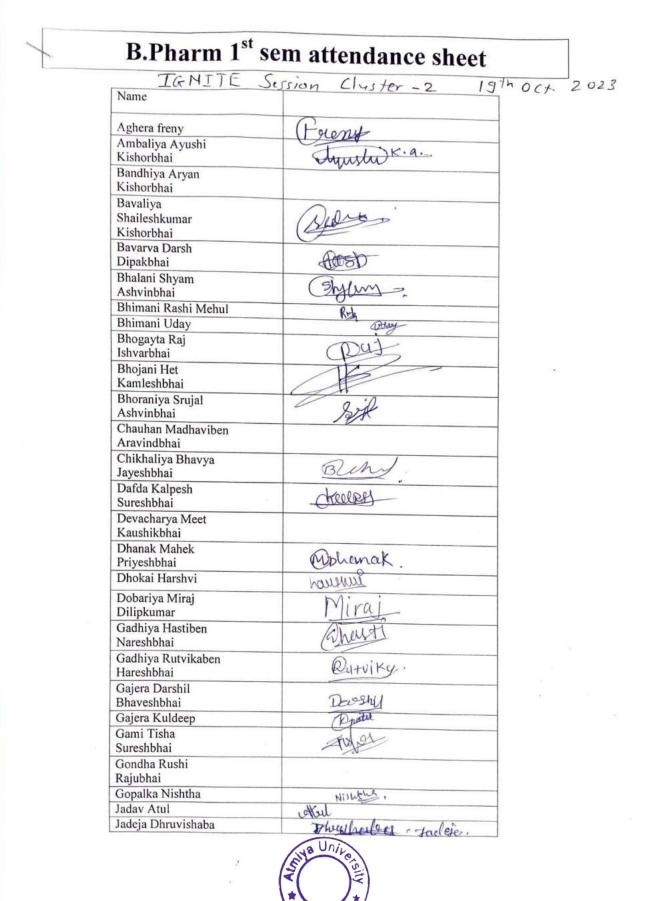

School of Pharmaceutical Sciences

| Sr.<br>No. | Name of Students                    | Semester &<br>Program                                   | Signature    |
|------------|-------------------------------------|---------------------------------------------------------|--------------|
| 1.         | Crohil Nandiniba                    | 4 th B. Phase                                           | root.        |
| Q.         | Toliya Ishita                       | 4th B. Phones                                           | aturta       |
| 3.         | Sagpariya Heer                      | 4th Bphar                                               | Steene       |
| 4          | Thakkar Shivoni                     | 4th Bpharm                                              | S.J. Thaksar |
| 5          | Sorathiya Krima                     | 4th Behasm                                              | to-          |
| 6          | Trivedi Srushti                     | 2nd B. Pharm                                            | Struck       |
| 7          | Irivedi Srushti<br>Rushitaba Jadeja | 2nd B. Pharm                                            | Ri           |
| 8          | cherchers Merchani                  | 2nel B. Pherry                                          | Buchy        |
| 9.         | Parsana, Diya.                      | 2nd B-Phar                                              | dua          |
| 70.        | Jadeja Dhauvishaba.                 | 2rd, B.Phartim                                          |              |
| 11.        | Gami Tisha                          | end, B. Phurn                                           | nation       |
| 15.        | 99                                  | Sec. 1                                                  | 4 4 12       |
| 13         | Bandonva Aperca                     | 2 <sup>nd</sup> B.Phwim<br>uth, B.Phose<br>uth, B.Phose | APExy        |
| JU         | Dalsaniya Bansi                     |                                                         |              |
| 15.        | Changoni Sakshi                     | 4th, B Phoen                                            | a capt       |
| 16.        | Kena Pathak                         | 4th, 8 than                                             | Cenarter ,   |
| 17         | Sphaghra Kearey                     | 1.                                                      | Yer          |
| 18         | Patel Uru                           | 1x                                                      | Karet        |
| 19         | Ushva Vekaniya                      | 11                                                      | Ilsina       |
| 20         |                                     | Lj.                                                     | Curate       |
| 21         | Dobainizya Penanshi                 | 11                                                      | Perava       |
| 22         | Kalala Bhakti                       | 4                                                       | Stohulet.    |
| 23         |                                     | ~ ~ ~ ~ ~ ~ ~ ~ ~ ~ ~ ~ ~ ~ ~ ~ ~ ~ ~ ~                 | properti     |
| 21         | 10                                  | 2 <sup>rd</sup> , BPhasm                                |              |