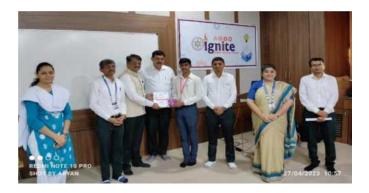

The Session was attended by Dr. G. D. Acharya, Professor Emirates, Mrs. Parul Mandaviya Coordinator - Centre for Students & customer Initiatives, Dr. Parag Rabara Sir, Cluster Coordinator, Dr. Falgun Dhabaliya, HoD Pharmacy Department and Faculty Members of Pharmacy Department and 126 Students of B. Pharmacy Department