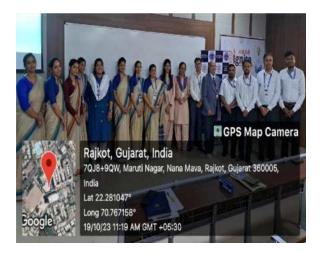

## **Report on Ignite session 82**

Venue: Seminar Hall B wing, Room No. 425, Main Building, Atmiya University.

Organized by: Centre for Students & Customer Initiatives and Pharmacy Department Ignite Cluster – 2 Life Sciences

Date: 21st March, 2024

Time: 10:00 AM to 11:00 AM

Venue: Seminar Hall, Room No. 317, A Wing, Main Building, Atmiya University.

Chief -Convener: Mr. G. D. Acharya

Convener: Dr. Parul Mandaviya

Co Convener: Dr. Parag Rabara

The Session was attended by Dr. G. D. Acharya, Professor Emirates, Mrs. Parul Mandaviya Coordinator - Centre for Students & customer Initiatives, Dr. Parag Rabara Sir, Cluster Coordinator, Dr. Falgun Dhabaliya, HoD Pharmacy Department and Faculty Members of Pharmacy Department and 126 Students of B. Pharmacy Department