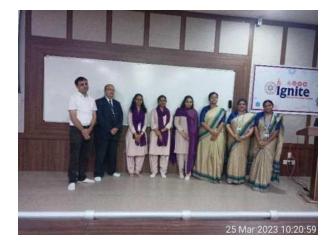

### Topic: Beyond the Barracks – Crafting character from campus to Republic Day prestige Speaker: Mr. Kacha Hardik Ajitbhai (8<sup>th</sup> sem B. Pharm)

The Student is an NCC Cadet who has represented Atmiya University at Republic Day Parade at New Delhi. The topic of the session revolved around core life habits which one should apply in the life to lead to a commendable life. These habits will inculcate a sense of discipline and will make you more focused in achieving your goal. He learned and experienced many success centric habits throughout his NCC life, which he enthusiastically shared with peers.

The Session was attended by Dr. G. D. Acharya, Professor Emirates, Mrs. Parul Mandaviya Coordinator - Centre for Students & customer Initiatives, Dr. Parag Rabara Sir, Cluster Coordinator, Dr. Falgun Dhabaliya, HoD Pharmacy Department and Faculty Members of Pharmacy Department and 126 Students of B. Pharmacy Department