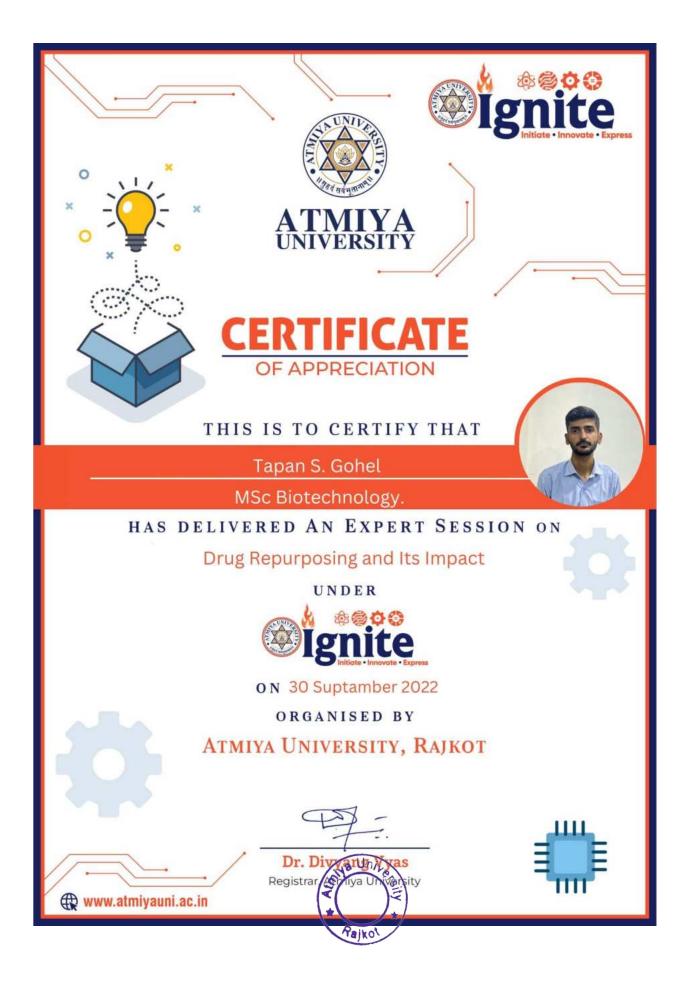

### Topic: Beyond the Barracks – Crafting character from campus to Republic Day prestige Speaker: Mr. Kacha Hardik Ajitbhai (8<sup>th</sup> sem B. Pharm)

The Student is an NCC Cadet who has represented Atmiya University at Republic Day Parade at New Delhi. The topic of the session revolved around core life habits which one should apply in the life to lead to a commendable life. These habits will inculcate a sense of discipline and will make you more focused in achieving your goal. He learned and experienced many success centric habits throughout his NCC life, which he enthusiastically shared with peers.

This topic was useful because it will aid many students and faculty members to shape their future in a more perfect & successful way. To prove the credibility of the talk, he connected with his real life experiences of NCC.