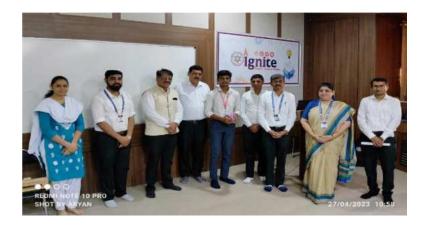

The Session was attended by Dr. G. D. Acharya, Professor Emirates, Mrs. Parul Mandaviya Coordinator - Centre for Students & customer Initiatives, Dr. Parag Rabara Sir, Cluster Coordinator, Dr. Falgun Dhabaliya, HoD Pharmacy Department and Faculty Members of Pharmacy Department and 126 Students of B. Pharmacy Department