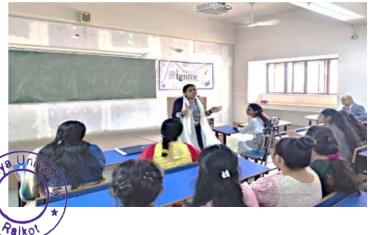

### Topic: Beyond the Barracks – Crafting character from campus to Republic Day prestige Speaker: Mr. Kacha Hardik Ajitbhai (8<sup>th</sup> sem B. Pharm)

The Student is an NCC Cadet who has represented Atmiya University at Republic Day Parade at New Delhi. The topic of the session revolved around core life habits which one should apply in the life to lead to a commendable life. These habits will inculcate a sense of discipline and will make you more focused in achieving your goal. He learned and experienced many success centric habits throughout his NCC life, which he enthusiastically shared with peers.

This topic was useful because it will aid many students and faculty members to shape their future in a more perfect & successful way. To prove the credibility of the talk, he connected with his real life experiences of NCC.

The Session was attended by Dr. G. D. Acharya, Professor Emirates, Mrs. Parul Mandaviya Coordinator - Centre for Students & customer Initiatives, Dr. Parag Rabara Sir, Cluster Coordinator, Dr. Falgun Dhabaliya, HoD Pharmacy Department and Faculty Members of Pharmacy Department and 126 Students of B. Pharmacy Department