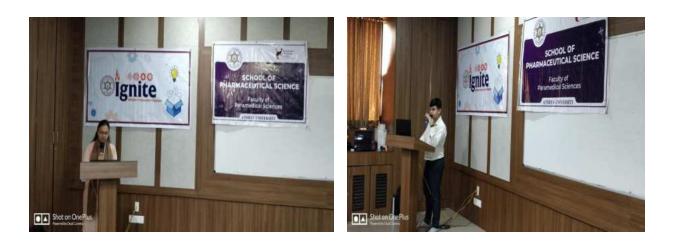

#### Brief note about the Topic -

It was presented by - Mitrey Parikh, Payal Parekk

In this they covered end to end steps for getting an internship.

- 1. How to make a good resume?
- 2. How to get relevant skills?
- 3. Various platforms to apply for an internship.
- 4. Doing a good internship enhances skills, accelerates learning and provides better opportunities for career.
- 5. Personal Experience sharing with the students