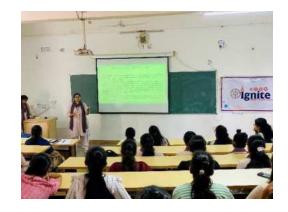

### Topic: Beyond the Barracks – Crafting character from campus to Republic Day prestige Speaker: Mr. Kacha Hardik Ajitbhai (8<sup>th</sup> sem B. Pharm)

The Student is an NCC Cadet who has represented Atmiya University at Republic Day Parade at New Delhi. The topic of the session revolved around core life habits which one should apply in the life to lead to a commendable life. These habits will inculcate a sense of discipline and will make you more focused in achieving your goal. He learned and experienced many success centric habits throughout his NCC life, which he enthusiastically shared with peers.

This topic was useful because it will aid many students and faculty members to shape their future in a more perfect & successful way. To prove the credibility of the talk, he connected with his real life experiences of NCC.