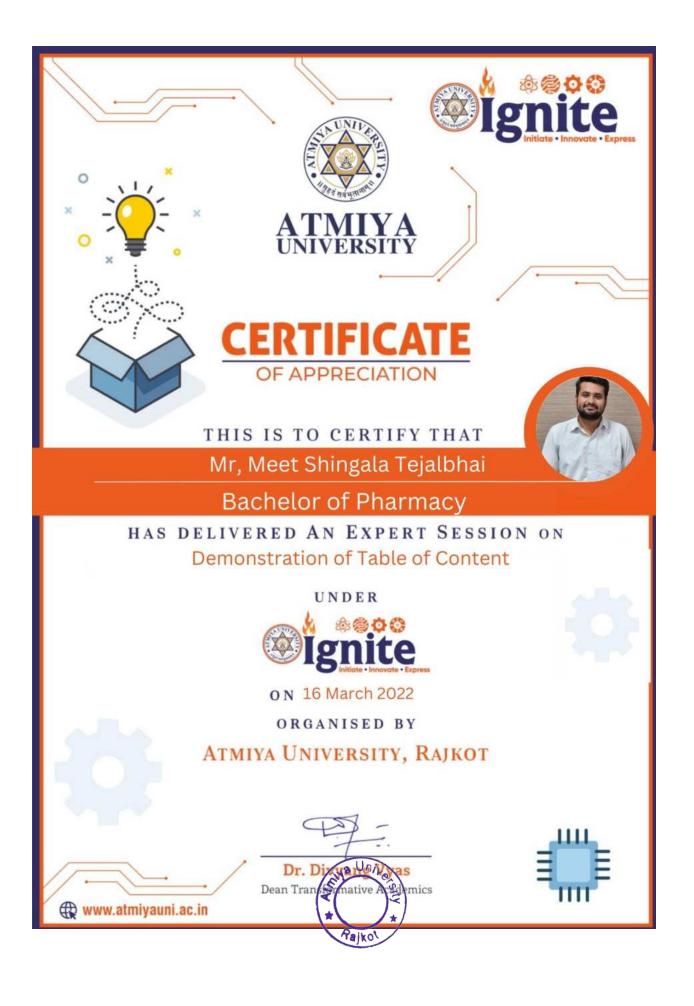

### Topic: Beyond the Barracks – Crafting character from campus to Republic Day prestige Speaker: Mr. Kacha Hardik Ajitbhai (8<sup>th</sup> sem B. Pharm)

The Student is an NCC Cadet who has represented Atmiya University at Republic Day Parade at New Delhi. The topic of the session revolved around core life habits which one should apply in the life to lead to a commendable life. These habits will inculcate a sense of discipline and will make you more focused in achieving your goal. He learned and experienced many success centric habits throughout his NCC life, which he enthusiastically shared with peers.

#### **Student speaker:** Mr. Kacha Hardik Ajitbhai Topic: Beyond the Barracks: Crafting Character From Campus To Republic Day Prestige