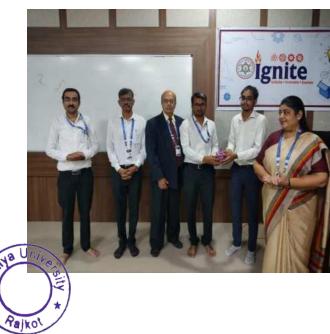

### Topic: Beyond the Barracks – Crafting character from campus to Republic Day prestige Speaker: Mr. Kacha Hardik Ajitbhai (8<sup>th</sup> sem B. Pharm)

The Student is an NCC Cadet who has represented Atmiya University at Republic Day Parade at New Delhi. The topic of the session revolved around core life habits which one should apply in the life to lead to a commendable life. These habits will inculcate a sense of discipline and will make you more focused in achieving your goal. He learned and experienced many success centric habits throughout his NCC life, which he enthusiastically shared with peers.

The Session was attended by Dr. G. D. Acharya, Professor Emirates, Mrs. Parul Mandaviya Coordinator - Centre for Students & customer Initiatives, Dr. Parag Rabara Sir, Cluster Coordinator, Dr. Falgun Dhabaliya, HoD Pharmacy Department and Faculty Members of Pharmacy Department and 126 Students of B. Pharmacy Department