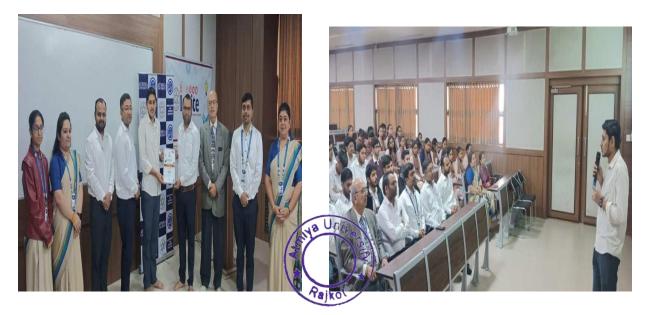

The Session was attended by Dr. G. D. Acharya, Professor Emirates, Mrs. Parul Mandaviya Coordinator - Centre for Students & customer Initiatives, Dr. Parag Rabara Sir, Cluster Coordinator, Dr. Falgun Dhabaliya, HoD Pharmacy Department and Faculty Members of Pharmacy Department and 126 Students of B. Pharmacy Department