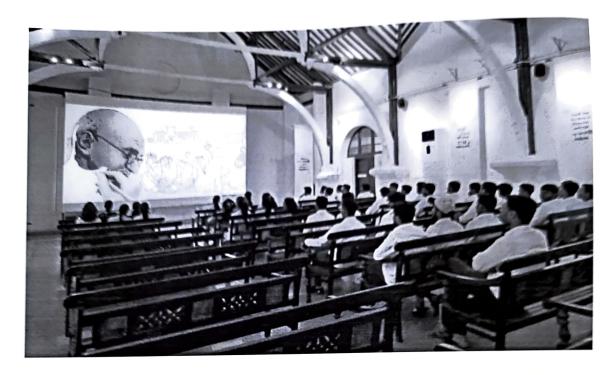

## 2. Details of Motivational Talk

- Faculty of Paramedical Sciences, School of Pharmaceutical Sciences has organised 6 days Student Induction Program (SIP) from 09<sup>th</sup> to 15<sup>th</sup>Dec' 2023, for the newly admitted first semester B.Pharm Students in Auditorium 1, Atmiya University. The program was attained by Students, Parents, Faculty members, Deans of Atmiya University, Dignitaries and Committee members.
- Student Induction Program was aimed to provide conveniency to the students in transition from school to college.
- During this first phase of SIP, various activities and motivational and informative talks
  were arranged. The objectives of SIP includes, Breaking the barrier among peers,
  Bridging the gap between school and college, getting to know better about the University
  and the B.Pharm course.
- First phase was started with the 'Orientation Day', it was started with Prayer as per our Indian Tradition and garland to Thakorji, which was followed by a Documentary of Atmiya University, Followed by Welcome address delivered by Dr. Shiv K. Tripathi vice-chancellor of atmiya university. The introductory speech was given by Dr. H. M. Tank sir regarding the University and Pharmacy courses Scope of Pharmacy.
- The Orientation Day included one more and important session of Mr. Tejash Hathi (CEO, Aptus Pharma Pvt. Ltd.).Mr. Tejash Hathihas delivered a motivational speech for the students as well as other attendees. He shared his journey of becoming entrepreneur and experience and learning in the field work. He also shared the importance of societal connections and one's vision to get success in life.
- After which a remarkable speech on real-life challenges and education which created an effective impression on students' minds was delivered by our Hon'ble vice- chancellor Dr. Shiv K. Tripathi.