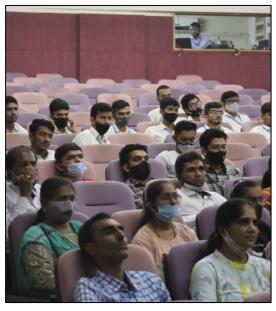

## 2. Details of Motivational Talk

- Faculty of Paramedical Sciences, School of Pharmaceutical Sciences has organised 6 days Student Induction Program (SIP) from 09<sup>th</sup> to 15<sup>th</sup>Dec' 2023, for the newly admitted first semester B.Pharm Students in Auditorium 1, Atmiya University. The program was attained by Students, Parents, Faculty members, Deans of Atmiya University, Dignitaries and Committee members.
- Student Induction Program was aimed to provide conveniency to the students in transition from school to college.
- During this first phase of SIP, various activities and motivational and informative talks
  were arranged. The objectives of SIP includes, Breaking the barrier among peers,
  Bridging the gap between school and college, getting to know better about the University
  and the B.Pharm course.
- First phase was started with the 'Orientation Day', it was started with Prayer as per our Indian Tradition and garland to Thakorji, which was followed by a Documentary of Atmiya University, Followed by Welcome address delivered by Dr. Shiv K. Tripathi vice-chancellor of atmiya university. The introductory speech was given by Dr. H. M. Tank sir regarding the University and Pharmacy courses Scope of Pharmacy.
- The Orientation Day included one more and important session of Mr. Tejash Hathi (CEO, Aptus Pharma Pvt. Ltd.).Mr. Tejash Hathihas delivered a motivational speech for the students as well as other attendees. He shared his journey of becoming entrepreneur and experience and learning in the field work. He also shared the importance of societal connections and one's vision to get success in life.
- After which a remarkable speech on real-life challenges and education which created an effective impression on students' minds was delivered by our Hon'ble vice- chancellor Dr. Shiv K. Tripathi.