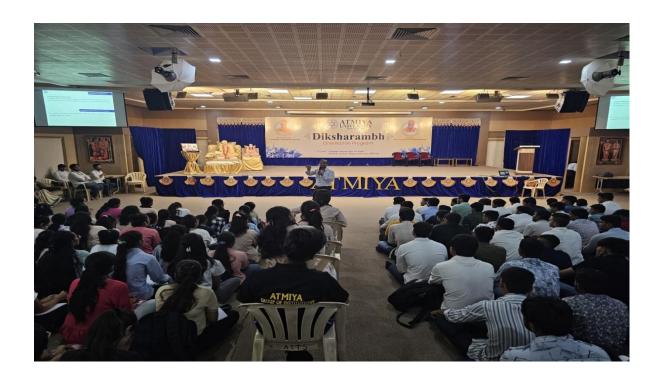

## 2. Details of Motivational Talk

- Faculty of Paramedical Sciences, School of Pharmaceutical Sciences has organised 6 days Student Induction Program (SIP) from 09<sup>th</sup> to 15<sup>th</sup>Dec' 2023, for the newly admitted first semester B.Pharm Students in Auditorium 1, Atmiya University. The program was attained by Students, Parents, Faculty members, Deans of Atmiya University, Dignitaries and Committee members.
- Student Induction Program was aimed to provide conveniency to the students in transition from school to college.
- During this first phase of SIP, various activities and motivational and informative talks
  were arranged. The objectives of SIP includes, Breaking the barrier among peers,
  Bridging the gap between school and college, getting to know better about the University
  and the B.Pharm course.
- First phase was started with the 'Orientation Day', it was started with Prayer as per our Indian Tradition and garland to Thakorji, which was followed by a Documentary of Atmiya University, Followed by Welcome address delivered by Dr. Shiv K. Tripathi vice-chancellor of atmiya university. The introductory speech was given by Dr. H. M. Tank sir regarding the University and Pharmacy courses Scope of Pharmacy.
- The Orientation Day included one more and important session of Mr. Tejash Hathi (CEO, Aptus Pharma Pvt. Ltd.).Mr. Tejash Hathihas delivered a motivational speech for the students as well as other attendees. He shared his journey of becoming entrepreneur and experience and learning in the field work. He also shared the importance of societal connections and one's vision to get success in life.
- After which a remarkable speech on real-life challenges and education which created an effective impression on students' minds was delivered by our Hon'ble vice- chancellor Dr. Shiv K. Tripathi.

# 3. Details of all the events with photographs

Day-1 Students' registration & Greetings & traditional warm welcome of students.

Day-1Greetings & welcome by Ms. Rachana Joshi

Day-1 Prayer conveyed by students and Garland to Thakorji& Lamp lightening