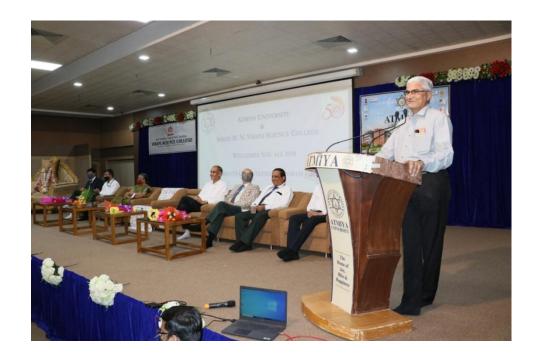

## 2. Details of Motivational Talk

- Faculty of Paramedical Sciences, School of Pharmaceutical Sciences has organised 6 days Student Induction Program (SIP) from 09<sup>th</sup> to 15<sup>th</sup>Dec' 2023, for the newly admitted first semester B.Pharm Students in Auditorium 1, Atmiya University. The program was attained by Students, Parents, Faculty members, Deans of Atmiya University, Dignitaries and Committee members.
- Student Induction Program was aimed to provide conveniency to the students in transition from school to college.
- During this first phase of SIP, various activities and motivational and informative talks
  were arranged. The objectives of SIP includes, Breaking the barrier among peers,
  Bridging the gap between school and college, getting to know better about the University
  and the B.Pharm course.
- First phase was started with the 'Orientation Day', it was started with Prayer as per our Indian Tradition and garland to Thakorji, which was followed by a Documentary of Atmiya University, Followed by Welcome address delivered by Dr. Shiv K. Tripathi vice-chancellor of atmiya university. The introductory speech was given by Dr. H. M. Tank sir regarding the University and Pharmacy courses Scope of Pharmacy.
- The Orientation Day included one more and important session of Mr. Tejash Hathi (CEO, Aptus Pharma Pvt. Ltd.).Mr. Tejash Hathihas delivered a motivational speech for the students as well as other attendees. He shared his journey of becoming entrepreneur and experience and learning in the field work. He also shared the importance of societal connections and one's vision to get success in life.
- After which a remarkable speech on real-life challenges and education which created an effective impression on students' minds was delivered by our Hon'ble vice- chancellor Dr. Shiv K. Tripathi.

Day-1 Welcome Address by our Hon'ble Vice- Chancellor K

Tripathi.&Dr. H. M. Tank, Dean, School of Pharmaceutical Sciences, FoPS, Atmiya University

Day-1 Motivational Speech by Mr. Tejash Hathi (CEO, Aptus Pharma Pvt. Ltd.) & Encouraging words by Hon'ble Vice- Chancellor Dr. Shiv K. Tripathi., Atmiya University.