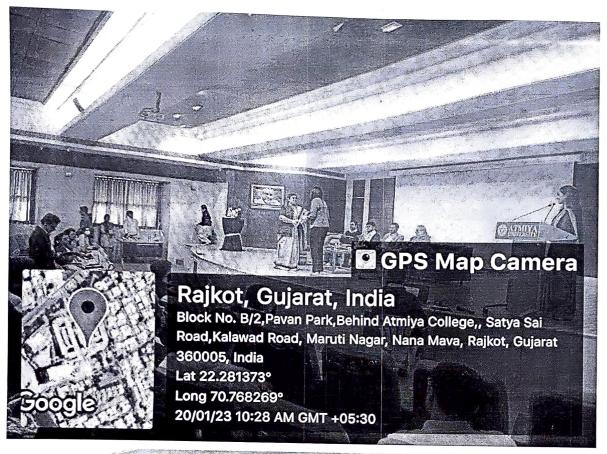

# 3. Details of all the events with photographs

Day-1 Students' registration & Greetings & traditional warm welcome of students.

Day-1Greetings & welcome by Ms. Rachana Joshi

Day-1 Prayer conveyed by students and Garland to Thakorji& Lamp lightening