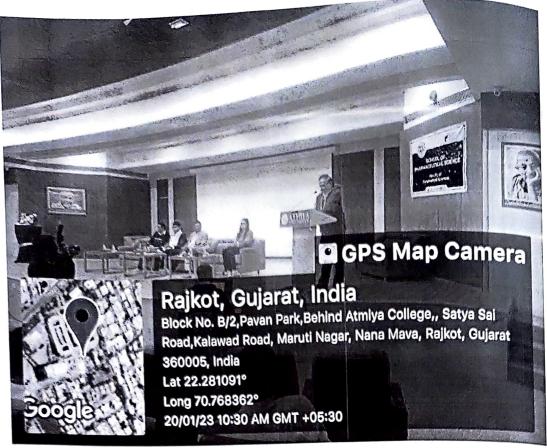

# 3. Details of all the events with photographs

Day-1 Students' registration & Greetings & traditional warm welcome of students.

Day-1Greetings & welcome by Ms. Rachana Joshi

Day-1 Prayer conveyed by students and Garland to Thakorji& Lamp lightening

Day-1 Welcome Address by our Hon'ble Vice- Chancellor K

Tripathi.&Dr. H. M. Tank, Dean, School of Pharmaceutical Sciences, FoPS, Atmiya University

Day-1 Motivational Speech by Mr. Tejash Hathi (CEO, Aptus Pharma Pvt. Ltd.) & Encouraging words by Hon'ble Vice- Chancellor Dr. Shiv K. Tripathi., Atmiya University.