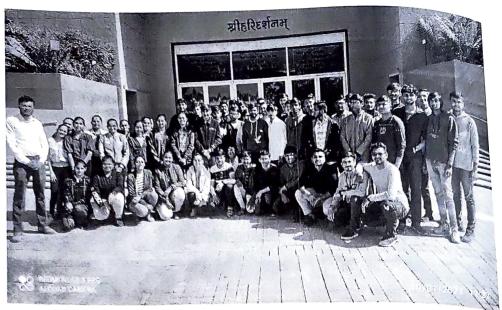

# 3. Details of all the events with photographs

Day-1 Students' registration & Greetings & traditional warm welcome of students.

Day-1Greetings & welcome by Ms. Rachana Joshi

Day-1 Prayer conveyed by students and Garland to Thakorji& Lamp lightening