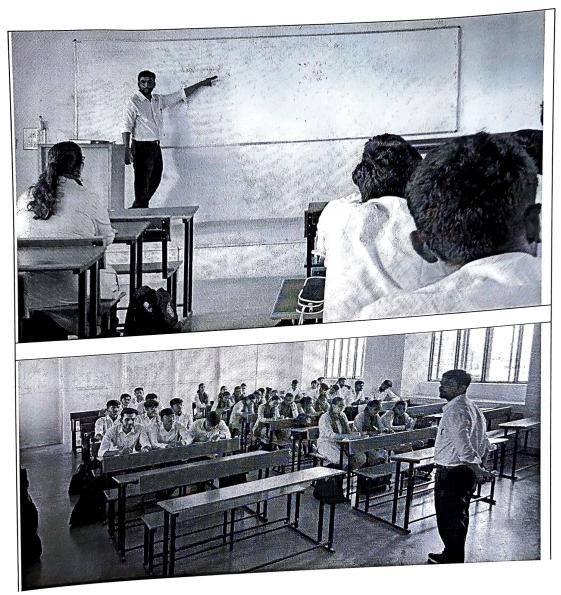

# 3. Details of all the events with photographs

Day-1 Students' registration & Greetings & traditional warm welcome of students.

Day-1Greetings & welcome by Ms. Rachana Joshi

Day-1 Prayer conveyed by students and Garland to Thakorji& Lamp lightening

Day-1 Welcome Address by our Hon'ble Vice- Chancellor K

Tripathi.&Dr. H. M. Tank, Dean, School of Pharmaceutical Sciences, FoPS, Atmiya University

Day-1 Motivational Speech by Mr. Tejash Hathi (CEO, Aptus Pharma Pvt. Ltd.) & Encouraging words by Hon'ble Vice- Chancellor Dr. Shiv K. Tripathi., Atmiya University.

Day-1 General Rules and Regulations – Academic, Examination, Discipline (Attendance Policy, timings) by Mr. Mehul Akbari, Atmiya University.

Day-2& 6 UHV Sessions conducted by Mr. Jay Patel sir, UHV Cell