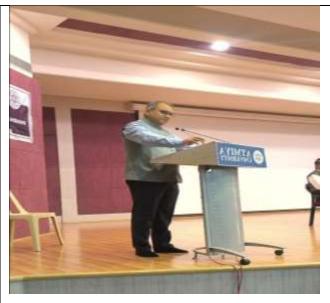

Day-1 Welcome Address by our Hon'ble Vice- Chancellor K

Tripathi.&Dr. H. M. Tank, Dean, School of Pharmaceutical Sciences, FoPS, Atmiya University

Day-1 Motivational Speech by Mr. Tejash Hathi (CEO, Aptus Pharma Pvt. Ltd.) & Encouraging words by Hon'ble Vice- Chancellor Dr. Shiv K. Tripathi., Atmiya University.