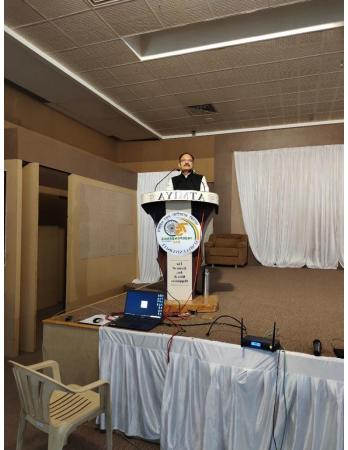

## 2. Details of Motivational Talk

- Faculty of Paramedical Sciences, School of Pharmaceutical Sciences has organised 6 days Student Induction Program (SIP) from 09<sup>th</sup> to 15<sup>th</sup>Dec' 2023, for the newly admitted first semester B.Pharm Students in Auditorium 1, Atmiya University. The program was attained by Students, Parents, Faculty members, Deans of Atmiya University, Dignitaries and Committee members.
- Student Induction Program was aimed to provide conveniency to the students in transition from school to college.
- During this first phase of SIP, various activities and motivational and informative talks
  were arranged. The objectives of SIP includes, Breaking the barrier among peers,
  Bridging the gap between school and college, getting to know better about the University
  and the B.Pharm course.
- First phase was started with the 'Orientation Day', it was started with Prayer as per our Indian Tradition and garland to Thakorji, which was followed by a Documentary of Atmiya University, Followed by Welcome address delivered by Dr. Shiv K. Tripathi vice-chancellor of atmiya university. The introductory speech was given by Dr. H. M. Tank sir regarding the University and Pharmacy courses Scope of Pharmacy.
- The Orientation Day included one more and important session of Mr. Tejash Hathi (CEO, Aptus Pharma Pvt. Ltd.).Mr. Tejash Hathihas delivered a motivational speech for the students as well as other attendees. He shared his journey of becoming entrepreneur and experience and learning in the field work. He also shared the importance of societal connections and one's vision to get success in life.
- After which a remarkable speech on real-life challenges and education which created an effective impression on students' minds was delivered by our Hon'ble vice- chancellor Dr. Shiv K. Tripathi.

- There was another session regarding General Rules and Regulations Academic, Examination, Discipline (Attendance Policy, timings) etc. of Atmiya University by Mr. Mehul Akbari.
- The event was then followed by Campus and Departmental visit including visit of Central Library.
- Various activities covered in following days include Motivational talks byexperts, Icebreaking activities, Alumni talk, visit to medicinal garden and Sessions onUniversal Human Values (UHV) etc.
- UHV sessions were conducted by Dr.Jigar Ratnottar, UHV Cell which were fully
  enlightening to the students & guided them towards the different values for living a happy
  life. Moreover, it also inculcated the core idea of "system" & "Holistic approach
  &Harmony".

Day-1 General Rules and Regulations – Academic, Examination, Discipline (Attendance Policy, timings) by Mr. Mehul Akbari, Atmiya University.

Day-2& 6 UHV Sessions conducted by Mr. Jay Patel sir, UHV Cell