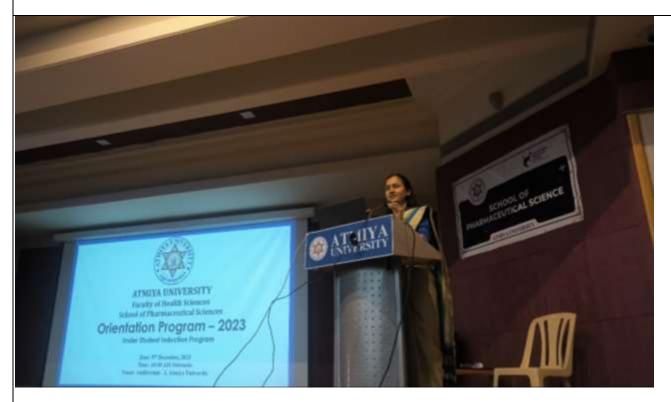

Day-1 Welcome Address by our Hon'ble Vice- Chancellor K

Tripathi.&Dr. H. M. Tank, Dean, School of Pharmaceutical Sciences, FoPS, Atmiya University

Day-1 Motivational Speech by Mr. Tejash Hathi (CEO, Aptus Pharma Pvt. Ltd.) & Encouraging words by Hon'ble Vice- Chancellor Dr. Shiv K. Tripathi., Atmiya University.