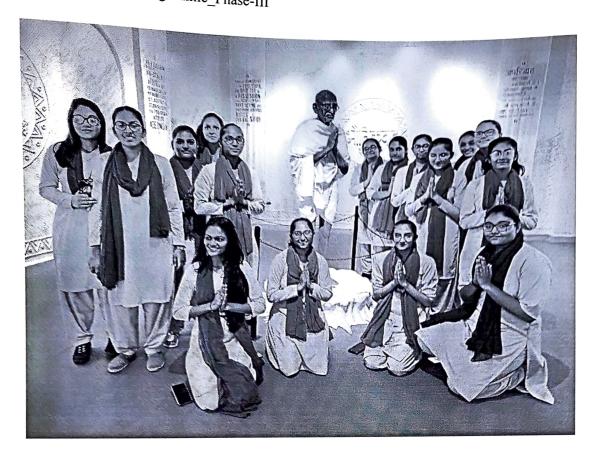

# 3. Details of all the events with photographs

Day-1 Students' registration & Greetings & traditional warm welcome of students.

Day-1Greetings & welcome by Ms. Rachana Joshi

Day-1 Prayer conveyed by students and Garland to Thakorji& Lamp lightening

Day-1 Welcome Address by our Hon'ble Vice- Chancellor K

Tripathi.&Dr. H. M. Tank, Dean, School of Pharmaceutical Sciences, FoPS, Atmiya University

Day-1 Motivational Speech by Mr. Tejash Hathi (CEO, Aptus Pharma Pvt. Ltd.) & Encouraging words by Hon'ble Vice- Chancellor Dr. Shiv K. Tripathi., Atmiya University.

Day-1 General Rules and Regulations – Academic, Examination, Discipline (Attendance Policy, timings) by Mr. Mehul Akbari, Atmiya University.

Day-2& 6 UHV Sessions conducted by Mr. Jay Patel sir, UHV Cell