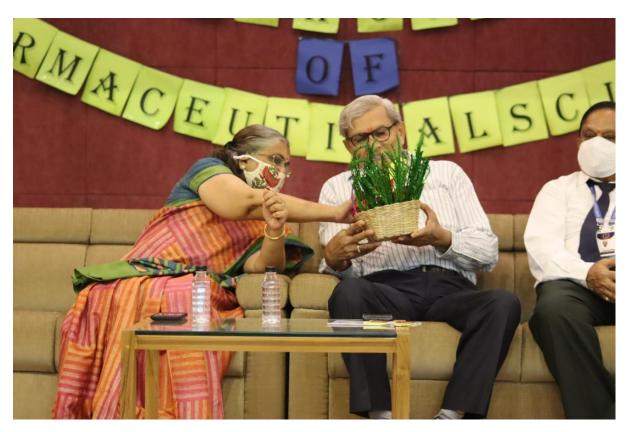

Day-1 Welcome Address by our Hon'ble Vice- Chancellor K

Tripathi.&Dr. H. M. Tank, Dean, School of Pharmaceutical Sciences, FoPS, Atmiya University

Day-1 Motivational Speech by Mr. Tejash Hathi (CEO, Aptus Pharma Pvt. Ltd.) & Encouraging words by Hon'ble Vice- Chancellor Dr. Shiv K. Tripathi., Atmiya University.