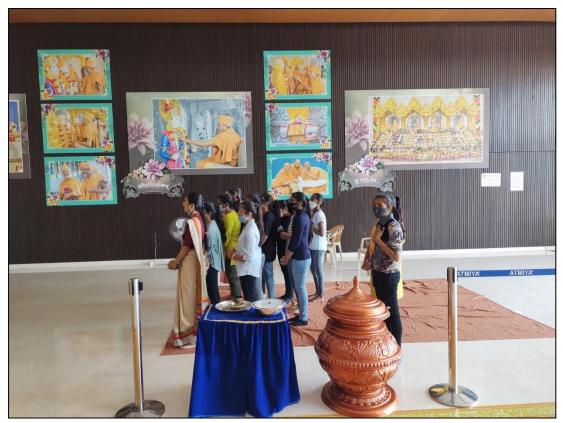

# 3. Details of all the events with photographs

Day-1 Students' registration & Greetings & traditional warm welcome of students.

Day-1Greetings & welcome by Ms. Rachana Joshi

Day-1 Prayer conveyed by students and Garland to Thakorji& Lamp lightening