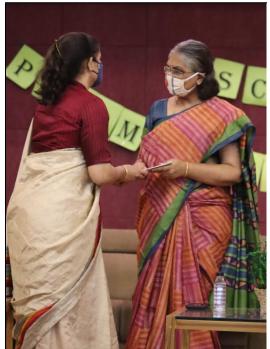

# 3. Details of all the events with photographs

Day-1 Students' registration & Greetings & traditional warm welcome of students.

Day-1Greetings & welcome by Ms. Rachana Joshi

Day-1 Prayer conveyed by students and Garland to Thakorji& Lamp lightening