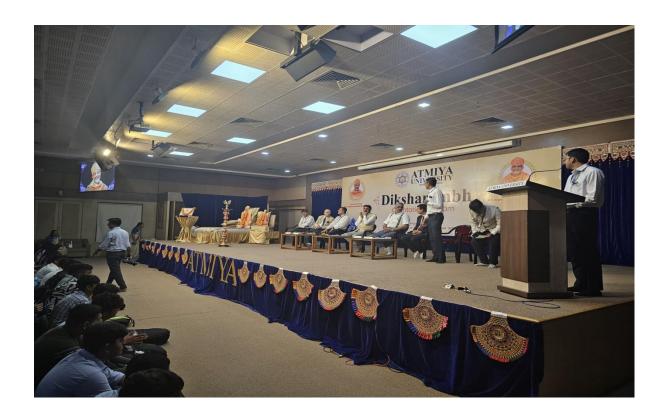

# 3. Details of all the events with photographs

Day-1 Students' registration & Greetings & traditional warm welcome of students.

Day-1Greetings & welcome by Ms. Rachana Joshi

Day-1 Prayer conveyed by students and Garland to Thakorji& Lamp lightening

Day-1 General Rules and Regulations – Academic, Examination, Discipline (Attendance Policy, timings) by Mr. Mehul Akbari, Atmiya University.

Day-2& 6 UHV Sessions conducted by Mr. Jay Patel sir, UHV Cell