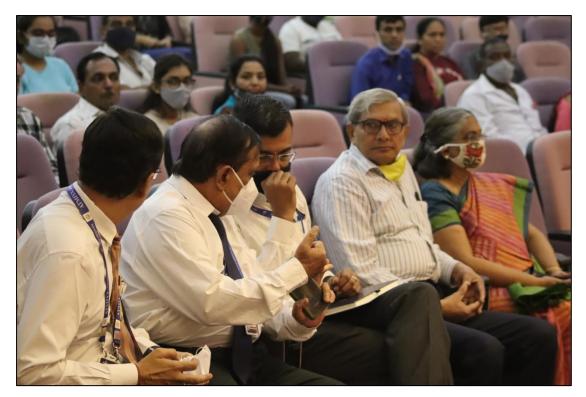

## 2. Details of Motivational Talk

- Faculty of Paramedical Sciences, School of Pharmaceutical Sciences has organised 6 days Student Induction Program (SIP) from 09<sup>th</sup> to 15<sup>th</sup>Dec' 2023, for the newly admitted first semester B.Pharm Students in Auditorium 1, Atmiya University. The program was attained by Students, Parents, Faculty members, Deans of Atmiya University, Dignitaries and Committee members.
- Student Induction Program was aimed to provide conveniency to the students in transition from school to college.
- During this first phase of SIP, various activities and motivational and informative talks
  were arranged. The objectives of SIP includes, Breaking the barrier among peers,
  Bridging the gap between school and college, getting to know better about the University
  and the B.Pharm course.
- First phase was started with the 'Orientation Day', it was started with Prayer as per our Indian Tradition and garland to Thakorji, which was followed by a Documentary of Atmiya University, Followed by Welcome address delivered by Dr. Shiv K. Tripathi vice-chancellor of atmiya university. The introductory speech was given by Dr. H. M. Tank sir regarding the University and Pharmacy courses Scope of Pharmacy.
- The Orientation Day included one more and important session of Mr. Tejash Hathi (CEO, Aptus Pharma Pvt. Ltd.).Mr. Tejash Hathihas delivered a motivational speech for the students as well as other attendees. He shared his journey of becoming entrepreneur and experience and learning in the field work. He also shared the importance of societal connections and one's vision to get success in life.
- After which a remarkable speech on real-life challenges and education which created an effective impression on students' minds was delivered by our Hon'ble vice- chancellor Dr. Shiv K. Tripathi.

- There was another session regarding General Rules and Regulations Academic, Examination, Discipline (Attendance Policy, timings) etc. of Atmiya University by Mr. Mehul Akbari.
- The event was then followed by Campus and Departmental visit including visit of Central Library.
- Various activities covered in following days include Motivational talks byexperts, Icebreaking activities, Alumni talk, visit to medicinal garden and Sessions onUniversal Human Values (UHV) etc.
- UHV sessions were conducted by Dr.Jigar Ratnottar, UHV Cell which were fully
  enlightening to the students & guided them towards the different values for living a happy
  life. Moreover, it also inculcated the core idea of "system" & "Holistic approach
  &Harmony".