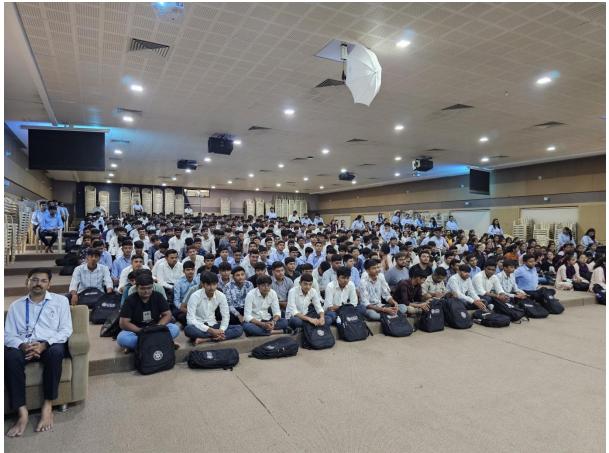

## 2. Details of Motivational Talk

- Faculty of Paramedical Sciences, School of Pharmaceutical Sciences has organised 6 days Student Induction Program (SIP) from 09<sup>th</sup> to 15<sup>th</sup>Dec' 2023, for the newly admitted first semester B.Pharm Students in Auditorium 1, Atmiya University. The program was attained by Students, Parents, Faculty members, Deans of Atmiya University, Dignitaries and Committee members.
- Student Induction Program was aimed to provide conveniency to the students in transition from school to college.
- During this first phase of SIP, various activities and motivational and informative talks
  were arranged. The objectives of SIP includes, Breaking the barrier among peers,
  Bridging the gap between school and college, getting to know better about the University
  and the B.Pharm course.
- First phase was started with the 'Orientation Day', it was started with Prayer as per our Indian Tradition and garland to Thakorji, which was followed by a Documentary of Atmiya University, Followed by Welcome address delivered by Dr. Shiv K. Tripathi vice-chancellor of atmiya university. The introductory speech was given by Dr. H. M. Tank sir regarding the University and Pharmacy courses Scope of Pharmacy.
- The Orientation Day included one more and important session of Mr. Tejash Hathi (CEO, Aptus Pharma Pvt. Ltd.).Mr. Tejash Hathihas delivered a motivational speech for the students as well as other attendees. He shared his journey of becoming entrepreneur and experience and learning in the field work. He also shared the importance of societal connections and one's vision to get success in life.
- After which a remarkable speech on real-life challenges and education which created an effective impression on students' minds was delivered by our Hon'ble vice- chancellor Dr. Shiv K. Tripathi.