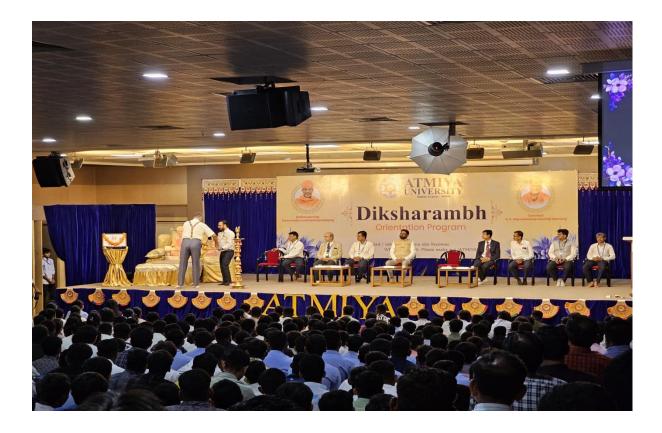

## 2. Details of Motivational Talk

- Faculty of Paramedical Sciences, School of Pharmaceutical Sciences has organised 6 days Student Induction Program (SIP) from 09<sup>th</sup> to 15<sup>th</sup>Dec' 2023, for the newly admitted first semester B.Pharm Students in Auditorium 1, Atmiya University. The program was attained by Students, Parents, Faculty members, Deans of Atmiya University, Dignitaries and Committee members.
- Student Induction Program was aimed to provide conveniency to the students in transition from school to college.
- During this first phase of SIP, various activities and motivational and informative talks
  were arranged. The objectives of SIP includes, Breaking the barrier among peers,
  Bridging the gap between school and college, getting to know better about the University
  and the B.Pharm course.
- First phase was started with the 'Orientation Day', it was started with Prayer as per our Indian Tradition and garland to Thakorji, which was followed by a Documentary of Atmiya University, Followed by Welcome address delivered by Dr. Shiv K. Tripathi vice-chancellor of atmiya university. The introductory speech was given by Dr. H. M. Tank sir regarding the University and Pharmacy courses Scope of Pharmacy.
- The Orientation Day included one more and important session of Mr. Tejash Hathi (CEO, Aptus Pharma Pvt. Ltd.).Mr. Tejash Hathihas delivered a motivational speech for the students as well as other attendees. He shared his journey of becoming entrepreneur and experience and learning in the field work. He also shared the importance of societal connections and one's vision to get success in life.
- After which a remarkable speech on real-life challenges and education which created an effective impression on students' minds was delivered by our Hon'ble vice- chancellor Dr. Shiv K. Tripathi.

# 3. Details of all the events with photographs

Day-1 Students' registration & Greetings & traditional warm welcome of students.

Day-1Greetings & welcome by Ms. Rachana Joshi

Day-1 Prayer conveyed by students and Garland to Thakorji& Lamp lightening

Day-1 Welcome Address by our Hon'ble Vice- Chancellor K

Tripathi.&Dr. H. M. Tank, Dean, School of Pharmaceutical Sciences, FoPS, Atmiya University

Day-1 Motivational Speech by Mr. Tejash Hathi (CEO, Aptus Pharma Pvt. Ltd.) & Encouraging words by Hon'ble Vice- Chancellor Dr. Shiv K. Tripathi., Atmiya University.