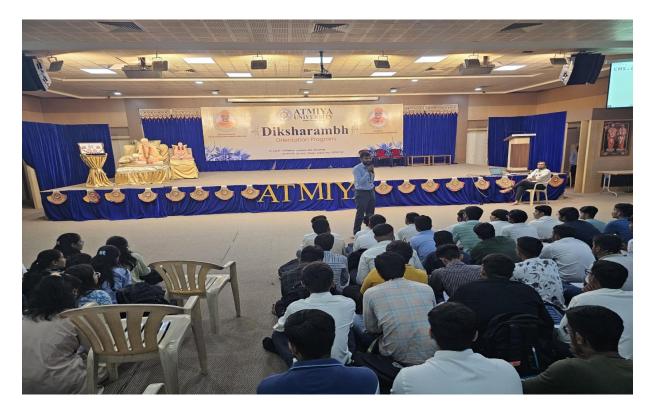

## 2. Details of Motivational Talk

- Faculty of Paramedical Sciences, School of Pharmaceutical Sciences has organised 6 days Student Induction Program (SIP) from 09<sup>th</sup> to 15<sup>th</sup>Dec' 2023, for the newly admitted first semester B.Pharm Students in Auditorium 1, Atmiya University. The program was attained by Students, Parents, Faculty members, Deans of Atmiya University, Dignitaries and Committee members.
- Student Induction Program was aimed to provide conveniency to the students in transition from school to college.
- During this first phase of SIP, various activities and motivational and informative talks
  were arranged. The objectives of SIP includes, Breaking the barrier among peers,
  Bridging the gap between school and college, getting to know better about the University
  and the B.Pharm course.
- First phase was started with the 'Orientation Day', it was started with Prayer as per our Indian Tradition and garland to Thakorji, which was followed by a Documentary of Atmiya University, Followed by Welcome address delivered by Dr. Shiv K. Tripathi vice-chancellor of atmiya university. The introductory speech was given by Dr. H. M. Tank sir regarding the University and Pharmacy courses Scope of Pharmacy.
- The Orientation Day included one more and important session of Mr. Tejash Hathi (CEO, Aptus Pharma Pvt. Ltd.).Mr. Tejash Hathihas delivered a motivational speech for the students as well as other attendees. He shared his journey of becoming entrepreneur and experience and learning in the field work. He also shared the importance of societal connections and one's vision to get success in life.
- After which a remarkable speech on real-life challenges and education which created an effective impression on students' minds was delivered by our Hon'ble vice- chancellor Dr. Shiv K. Tripathi.

Day-1 General Rules and Regulations – Academic, Examination, Discipline (Attendance Policy, timings) by Mr. Mehul Akbari, Atmiya University.

Day-2& 6 UHV Sessions conducted by Mr. Jay Patel sir, UHV Cell