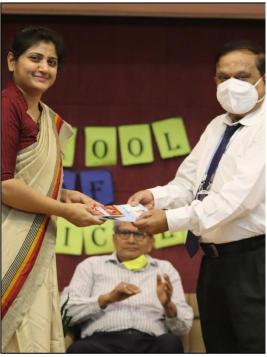

Day-1 General Rules and Regulations – Academic, Examination, Discipline (Attendance Policy, timings) by Mr. Mehul Akbari, Atmiya University.

Day-2& 6 UHV Sessions conducted by Mr. Jay Patel sir, UHV Cell