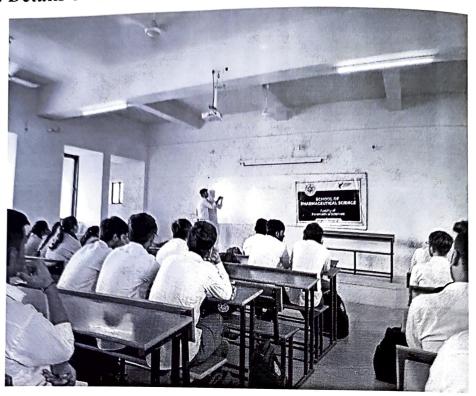

# 3. Details of all the events with photographs

Day-1 Students' registration & Greetings & traditional warm welcome of students.

Day-1Greetings & welcome by Ms. Rachana Joshi

Day-1 Prayer conveyed by students and Garland to Thakorji& Lamp lightening

Day-1 Welcome Address by our Hon'ble Vice- Chancellor K

Tripathi.&Dr. H. M. Tank, Dean, School of Pharmaceutical Sciences, FoPS, Atmiya University

Day-1 Motivational Speech by Mr. Tejash Hathi (CEO, Aptus Pharma Pvt. Ltd.) & Encouraging words by Hon'ble Vice- Chancellor Dr. Shiv K. Tripathi., Atmiya University.

Day-1 General Rules and Regulations – Academic, Examination, Discipline (Attendance Policy, timings) by Mr. Mehul Akbari, Atmiya University.

Day-2& 6 UHV Sessions conducted by Mr. Jay Patel sir, UHV Cell