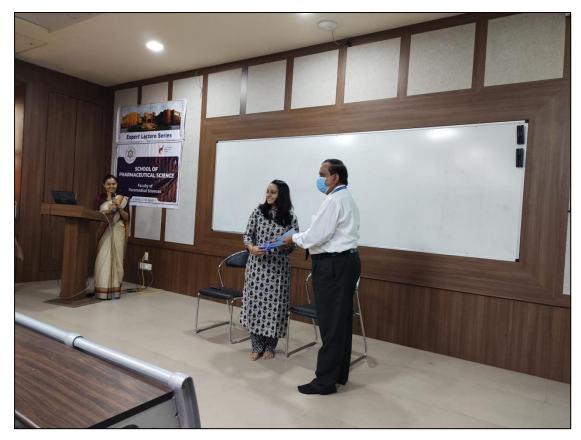

- There was another session regarding General Rules and Regulations Academic, Examination, Discipline (Attendance Policy, timings) etc. of Atmiya University by Mr. Mehul Akbari.
- The event was then followed by Campus and Departmental visit including visit of Central Library.
- Various activities covered in following days include Motivational talks byexperts, Icebreaking activities, Alumni talk, visit to medicinal garden and Sessions onUniversal Human Values (UHV) etc.
- UHV sessions were conducted by Dr.Jigar Ratnottar, UHV Cell which were fully
  enlightening to the students & guided them towards the different values for living a happy
  life. Moreover, it also inculcated the core idea of "system" & "Holistic approach
  &Harmony".