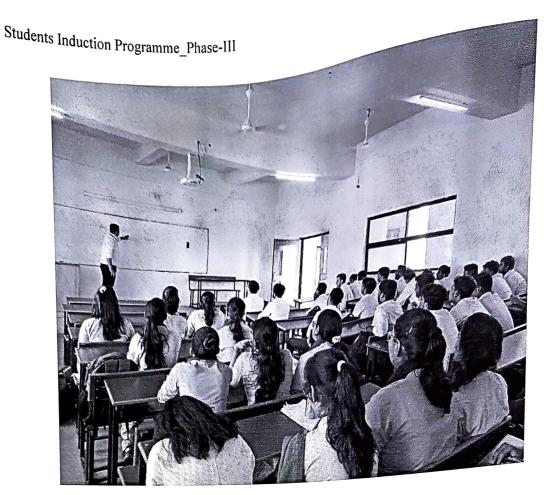

# 3. Details of all the events with photographs

Day-1 Students' registration & Greetings & traditional warm welcome of students.

Day-1Greetings & welcome by Ms. Rachana Joshi

Day-1 Prayer conveyed by students and Garland to Thakorji& Lamp lightening

Day-1 Welcome Address by our Hon'ble Vice- Chancellor K

Tripathi.&Dr. H. M. Tank, Dean, School of Pharmaceutical Sciences, FoPS, Atmiya University

Day-1 Motivational Speech by Mr. Tejash Hathi (CEO, Aptus Pharma Pvt. Ltd.) & Encouraging words by Hon'ble Vice- Chancellor Dr. Shiv K. Tripathi., Atmiya University.

Day-1 General Rules and Regulations – Academic, Examination, Discipline (Attendance Policy, timings) by Mr. Mehul Akbari, Atmiya University.

Day-2& 6 UHV Sessions conducted by Mr. Jay Patel sir, UHV Cell