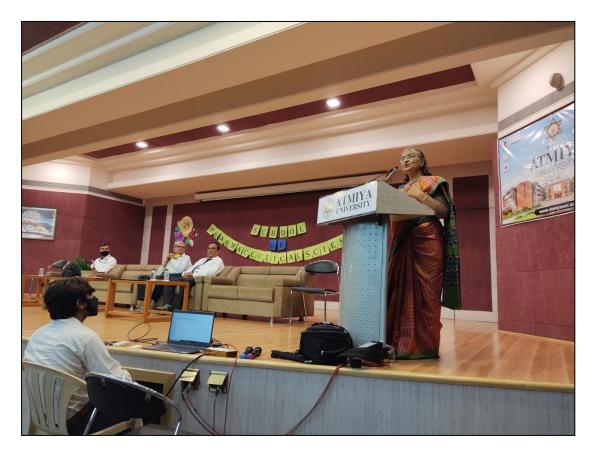

# 3. Details of all the events with photographs

Day-1 Students' registration & Greetings & traditional warm welcome of students.

Day-1Greetings & welcome by Ms. Rachana Joshi

Day-1 Prayer conveyed by students and Garland to Thakorji& Lamp lightening

Day-1 Welcome Address by our Hon'ble Vice- Chancellor K

Tripathi.&Dr. H. M. Tank, Dean, School of Pharmaceutical Sciences, FoPS, Atmiya University

Day-1 Motivational Speech by Mr. Tejash Hathi (CEO, Aptus Pharma Pvt. Ltd.) & Encouraging words by Hon'ble Vice- Chancellor Dr. Shiv K. Tripathi., Atmiya University.