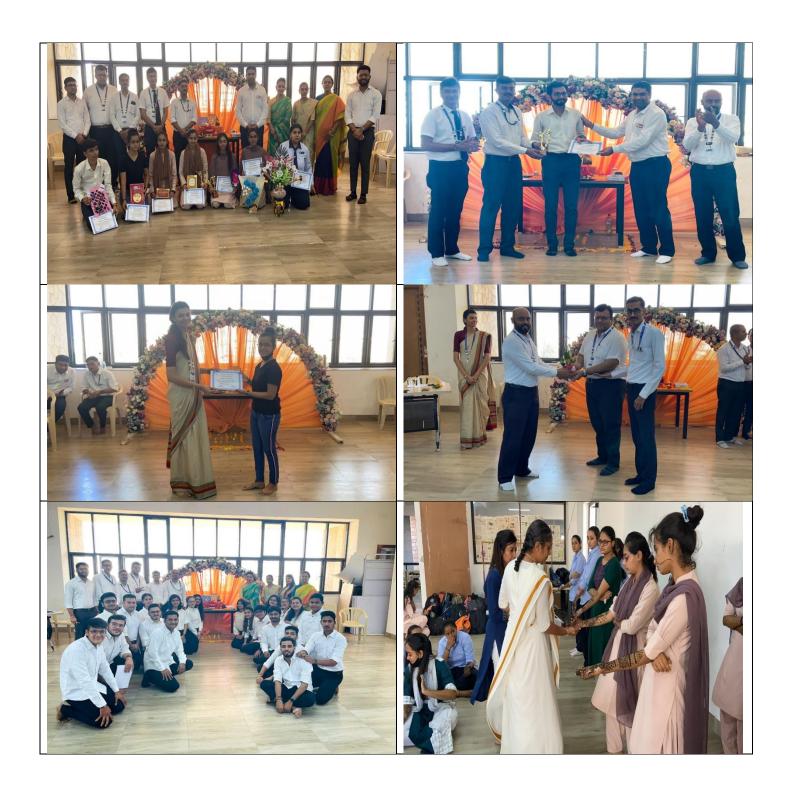

# 3. Details of all the events with photographs

Day-1 Students' registration & Greetings & traditional warm welcome of students.

Day-1Greetings & welcome by Ms. Rachana Joshi

Day-1 Prayer conveyed by students and Garland to Thakorji& Lamp lightening

Day-1 Welcome Address by our Hon'ble Vice- Chancellor K

Tripathi.&Dr. H. M. Tank, Dean, School of Pharmaceutical Sciences, FoPS, Atmiya University

Day-1 Motivational Speech by Mr. Tejash Hathi (CEO, Aptus Pharma Pvt. Ltd.) & Encouraging words by Hon'ble Vice- Chancellor Dr. Shiv K. Tripathi., Atmiya University.

Day-1 General Rules and Regulations – Academic, Examination, Discipline (Attendance Policy, timings) by Mr. Mehul Akbari, Atmiya University.

Day-2& 6 UHV Sessions conducted by Mr. Jay Patel sir, UHV Cell