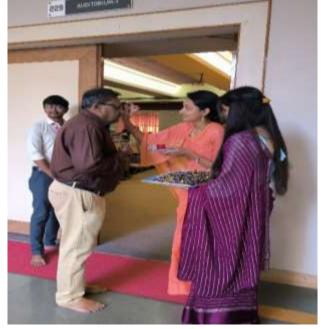

# 3. Details of all the events with photographs

Day-1 Students' registration & Greetings & traditional warm welcome of students.

Day-1Greetings & welcome by Ms. Rachana Joshi

Day-1 Prayer conveyed by students and Garland to Thakorji& Lamp lightening