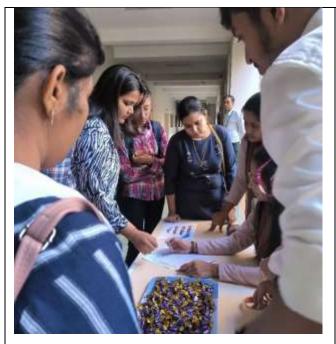

# 3. Details of all the events with photographs

Day-1 Students' registration & Greetings & traditional warm welcome of students.

Day-1Greetings & welcome by Ms. Rachana Joshi

Day-1 Prayer conveyed by students and Garland to Thakorji& Lamp lightening