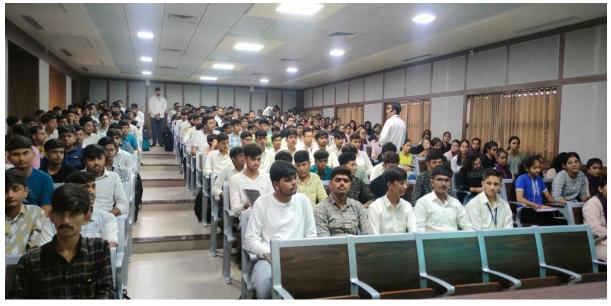

## 2. Details of Motivational Talk

- Faculty of Paramedical Sciences, School of Pharmaceutical Sciences has organised 6 days Student Induction Program (SIP) from 09<sup>th</sup> to 15<sup>th</sup>Dec' 2023, for the newly admitted first semester B.Pharm Students in Auditorium 1, Atmiya University. The program was attained by Students, Parents, Faculty members, Deans of Atmiya University, Dignitaries and Committee members.
- Student Induction Program was aimed to provide conveniency to the students in transition from school to college.
- During this first phase of SIP, various activities and motivational and informative talks
  were arranged. The objectives of SIP includes, Breaking the barrier among peers,
  Bridging the gap between school and college, getting to know better about the University
  and the B.Pharm course.
- First phase was started with the 'Orientation Day', it was started with Prayer as per our Indian Tradition and garland to Thakorji, which was followed by a Documentary of Atmiya University, Followed by Welcome address delivered by Dr. Shiv K. Tripathi vice-chancellor of atmiya university. The introductory speech was given by Dr. H. M. Tank sir regarding the University and Pharmacy courses Scope of Pharmacy.
- The Orientation Day included one more and important session of Mr. Tejash Hathi (CEO, Aptus Pharma Pvt. Ltd.).Mr. Tejash Hathihas delivered a motivational speech for the students as well as other attendees. He shared his journey of becoming entrepreneur and experience and learning in the field work. He also shared the importance of societal connections and one's vision to get success in life.
- After which a remarkable speech on real-life challenges and education which created an effective impression on students' minds was delivered by our Hon'ble vice- chancellor Dr. Shiv K. Tripathi.