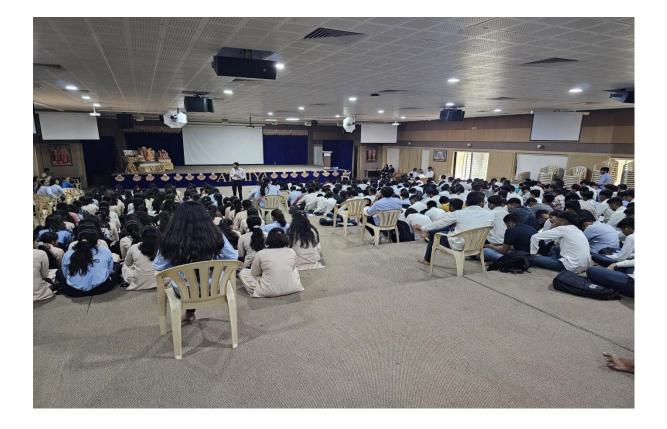

## 2. Details of Motivational Talk

- Faculty of Paramedical Sciences, School of Pharmaceutical Sciences has organised 6 days Student Induction Program (SIP) from 09<sup>th</sup> to 15<sup>th</sup>Dec' 2023, for the newly admitted first semester B.Pharm Students in Auditorium 1, Atmiya University. The program was attained by Students, Parents, Faculty members, Deans of Atmiya University, Dignitaries and Committee members.
- Student Induction Program was aimed to provide conveniency to the students in transition from school to college.
- During this first phase of SIP, various activities and motivational and informative talks
  were arranged. The objectives of SIP includes, Breaking the barrier among peers,
  Bridging the gap between school and college, getting to know better about the University
  and the B.Pharm course.
- First phase was started with the 'Orientation Day', it was started with Prayer as per our Indian Tradition and garland to Thakorji, which was followed by a Documentary of Atmiya University, Followed by Welcome address delivered by Dr. Shiv K. Tripathi vice-chancellor of atmiya university. The introductory speech was given by Dr. H. M. Tank sir regarding the University and Pharmacy courses Scope of Pharmacy.
- The Orientation Day included one more and important session of Mr. Tejash Hathi (CEO, Aptus Pharma Pvt. Ltd.).Mr. Tejash Hathihas delivered a motivational speech for the students as well as other attendees. He shared his journey of becoming entrepreneur and experience and learning in the field work. He also shared the importance of societal connections and one's vision to get success in life.
- After which a remarkable speech on real-life challenges and education which created an effective impression on students' minds was delivered by our Hon'ble vice- chancellor Dr. Shiv K. Tripathi.