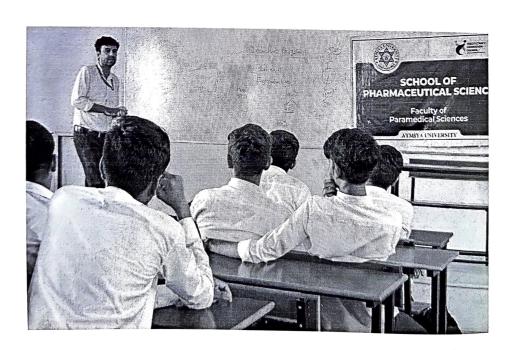

# 3. Details of all the events with photographs

Day-1 Students' registration & Greetings & traditional warm welcome of students.

Day-1Greetings & welcome by Ms. Rachana Joshi

Day-1 Prayer conveyed by students and Garland to Thakorji& Lamp lightening

Day-1 Welcome Address by our Hon'ble Vice- Chancellor K

Tripathi.&Dr. H. M. Tank, Dean, School of Pharmaceutical Sciences, FoPS, Atmiya University

Day-1 Motivational Speech by Mr. Tejash Hathi (CEO, Aptus Pharma Pvt. Ltd.) & Encouraging words by Hon'ble Vice- Chancellor Dr. Shiv K. Tripathi., Atmiya University.

Day-1 General Rules and Regulations – Academic, Examination, Discipline (Attendance Policy, timings) by Mr. Mehul Akbari, Atmiya University.

Day-2& 6 UHV Sessions conducted by Mr. Jay Patel sir, UHV Cell