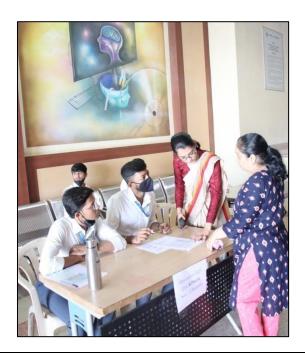

# 3. Details of all the events with photographs

Day-1 Students' registration & Greetings & traditional warm welcome of students.

Day-1Greetings & welcome by Ms. Rachana Joshi

Day-1 Prayer conveyed by students and Garland to Thakorji& Lamp lightening