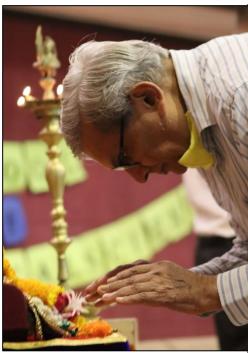

# 3. Details of all the events with photographs

Day-1 Students' registration & Greetings & traditional warm welcome of students.

Day-1Greetings & welcome by Ms. Rachana Joshi

Day-1 Prayer conveyed by students and Garland to Thakorji& Lamp lightening