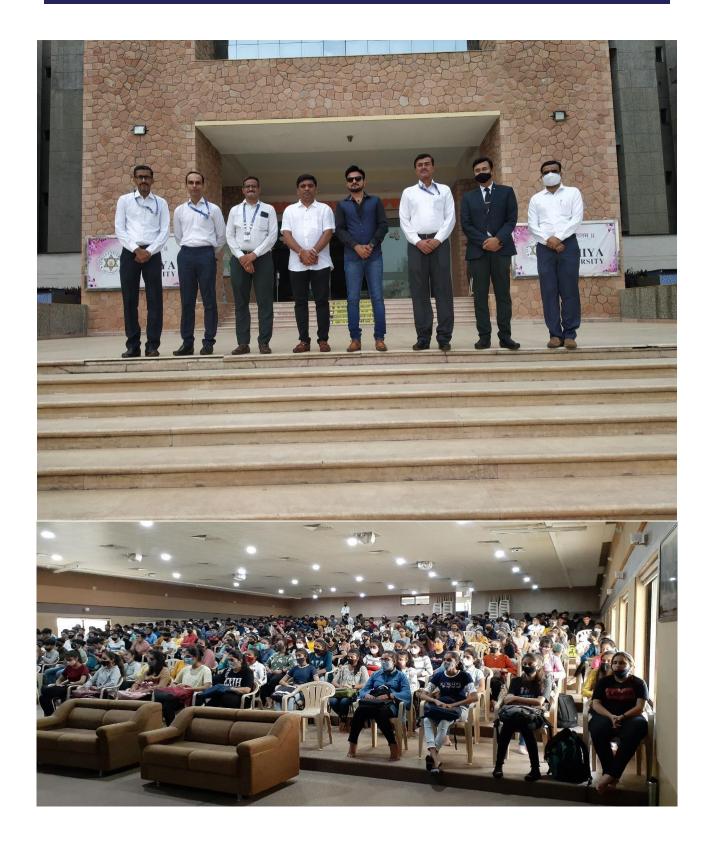

## 2. Details of Motivational Talk

- Faculty of Paramedical Sciences, School of Pharmaceutical Sciences has organised 6 days Student Induction Program (SIP) from 09<sup>th</sup> to 15<sup>th</sup>Dec' 2023, for the newly admitted first semester B.Pharm Students in Auditorium 1, Atmiya University. The program was attained by Students, Parents, Faculty members, Deans of Atmiya University, Dignitaries and Committee members.
- Student Induction Program was aimed to provide conveniency to the students in transition from school to college.
- During this first phase of SIP, various activities and motivational and informative talks
  were arranged. The objectives of SIP includes, Breaking the barrier among peers,
  Bridging the gap between school and college, getting to know better about the University
  and the B.Pharm course.
- First phase was started with the 'Orientation Day', it was started with Prayer as per our Indian Tradition and garland to Thakorji, which was followed by a Documentary of Atmiya University, Followed by Welcome address delivered by Dr. Shiv K. Tripathi vice-chancellor of atmiya university. The introductory speech was given by Dr. H. M. Tank sir regarding the University and Pharmacy courses Scope of Pharmacy.
- The Orientation Day included one more and important session of Mr. Tejash Hathi (CEO, Aptus Pharma Pvt. Ltd.).Mr. Tejash Hathihas delivered a motivational speech for the students as well as other attendees. He shared his journey of becoming entrepreneur and experience and learning in the field work. He also shared the importance of societal connections and one's vision to get success in life.
- After which a remarkable speech on real-life challenges and education which created an effective impression on students' minds was delivered by our Hon'ble vice- chancellor Dr. Shiv K. Tripathi.

# 3. Details of all the events with photographs

Day-1 Students' registration & Greetings & traditional warm welcome of students.

Day-1Greetings & welcome by Ms. Rachana Joshi

Day-1 Prayer conveyed by students and Garland to Thakorji& Lamp lightening

Day-1 Welcome Address by our Hon'ble Vice- Chancellor K

Tripathi.&Dr. H. M. Tank, Dean, School of Pharmaceutical Sciences, FoPS, Atmiya University

Day-1 Motivational Speech by Mr. Tejash Hathi (CEO, Aptus Pharma Pvt. Ltd.) & Encouraging words by Hon'ble Vice- Chancellor Dr. Shiv K. Tripathi., Atmiya University.