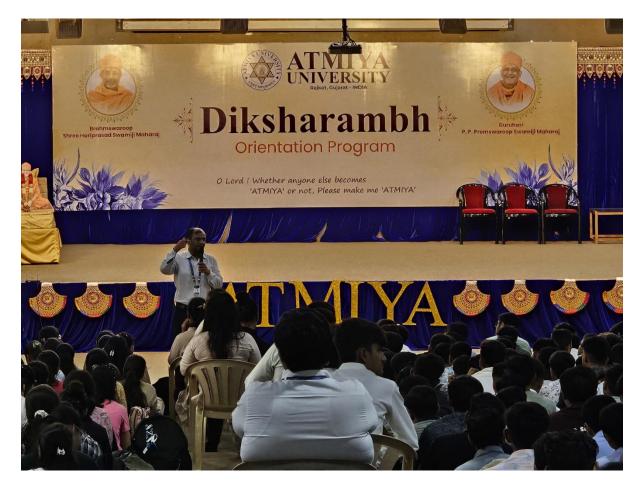

## 2. Details of Motivational Talk

- Faculty of Paramedical Sciences, School of Pharmaceutical Sciences has organised 6 days Student Induction Program (SIP) from 09<sup>th</sup> to 15<sup>th</sup>Dec' 2023, for the newly admitted first semester B.Pharm Students in Auditorium 1, Atmiya University. The program was attained by Students, Parents, Faculty members, Deans of Atmiya University, Dignitaries and Committee members.
- Student Induction Program was aimed to provide conveniency to the students in transition from school to college.
- During this first phase of SIP, various activities and motivational and informative talks
  were arranged. The objectives of SIP includes, Breaking the barrier among peers,
  Bridging the gap between school and college, getting to know better about the University
  and the B.Pharm course.
- First phase was started with the 'Orientation Day', it was started with Prayer as per our Indian Tradition and garland to Thakorji, which was followed by a Documentary of Atmiya University, Followed by Welcome address delivered by Dr. Shiv K. Tripathi vice-chancellor of atmiya university. The introductory speech was given by Dr. H. M. Tank sir regarding the University and Pharmacy courses Scope of Pharmacy.
- The Orientation Day included one more and important session of Mr. Tejash Hathi (CEO, Aptus Pharma Pvt. Ltd.).Mr. Tejash Hathihas delivered a motivational speech for the students as well as other attendees. He shared his journey of becoming entrepreneur and experience and learning in the field work. He also shared the importance of societal connections and one's vision to get success in life.
- After which a remarkable speech on real-life challenges and education which created an effective impression on students' minds was delivered by our Hon'ble vice- chancellor Dr. Shiv K. Tripathi.

Day-1 Welcome Address by our Hon'ble Vice- Chancellor K

Tripathi.&Dr. H. M. Tank, Dean, School of Pharmaceutical Sciences, FoPS, Atmiya University

Day-1 Motivational Speech by Mr. Tejash Hathi (CEO, Aptus Pharma Pvt. Ltd.) & Encouraging words by Hon'ble Vice- Chancellor Dr. Shiv K. Tripathi., Atmiya University.