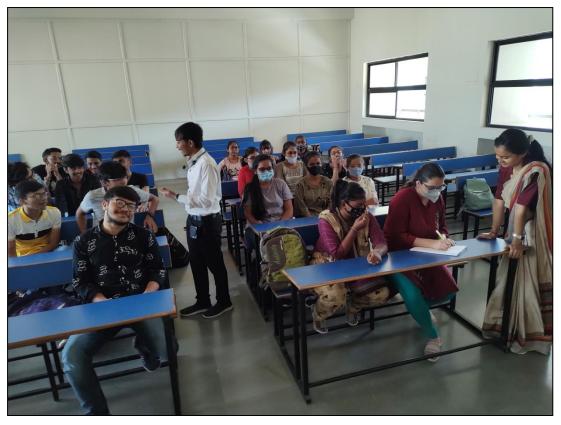

# 3. Details of all the events with photographs

Day-1 Students' registration & Greetings & traditional warm welcome of students.

Day-1Greetings & welcome by Ms. Rachana Joshi

Day-1 Prayer conveyed by students and Garland to Thakorji& Lamp lightening