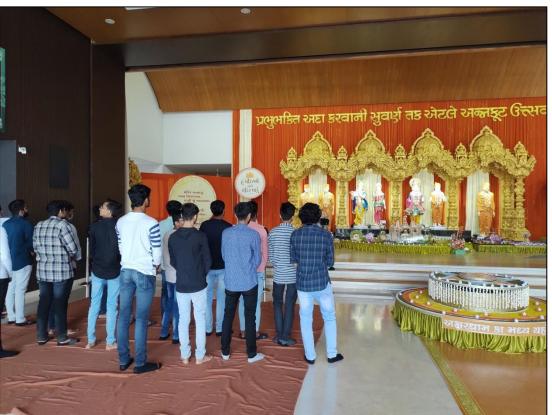

# 3. Details of all the events with photographs

Day-1 Students' registration & Greetings & traditional warm welcome of students.

Day-1Greetings & welcome by Ms. Rachana Joshi

Day-1 Prayer conveyed by students and Garland to Thakorji& Lamp lightening