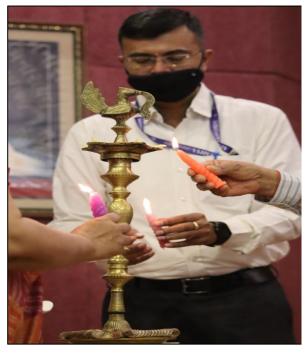

# 3. Details of all the events with photographs

Day-1 Students' registration & Greetings & traditional warm welcome of students.

Day-1Greetings & welcome by Ms. Rachana Joshi

Day-1 Prayer conveyed by students and Garland to Thakorji& Lamp lightening