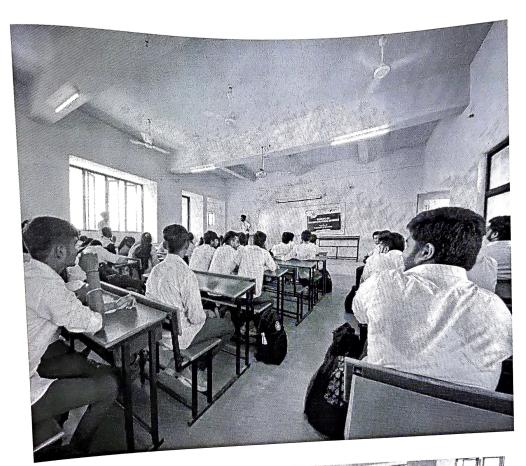

# 3. Details of all the events with photographs

Day-1 Students' registration & Greetings & traditional warm welcome of students.

Day-1Greetings & welcome by Ms. Rachana Joshi

Day-1 Prayer conveyed by students and Garland to Thakorji& Lamp lightening