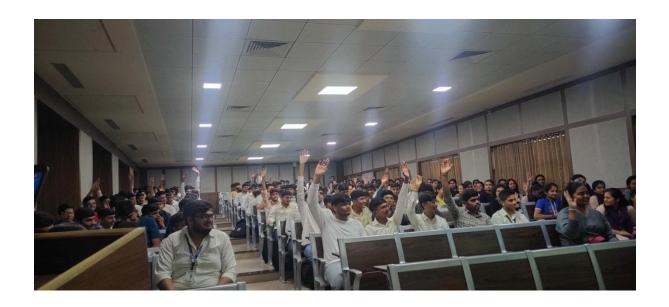

## 2. Details of Motivational Talk

- Faculty of Paramedical Sciences, School of Pharmaceutical Sciences has organised 6 days Student Induction Program (SIP) from 09<sup>th</sup> to 15<sup>th</sup>Dec' 2023, for the newly admitted first semester B.Pharm Students in Auditorium 1, Atmiya University. The program was attained by Students, Parents, Faculty members, Deans of Atmiya University, Dignitaries and Committee members.
- Student Induction Program was aimed to provide conveniency to the students in transition from school to college.
- During this first phase of SIP, various activities and motivational and informative talks
  were arranged. The objectives of SIP includes, Breaking the barrier among peers,
  Bridging the gap between school and college, getting to know better about the University
  and the B.Pharm course.
- First phase was started with the 'Orientation Day', it was started with Prayer as per our Indian Tradition and garland to Thakorji, which was followed by a Documentary of Atmiya University, Followed by Welcome address delivered by Dr. Shiv K. Tripathi vice-chancellor of atmiya university. The introductory speech was given by Dr. H. M. Tank sir regarding the University and Pharmacy courses Scope of Pharmacy.
- The Orientation Day included one more and important session of Mr. Tejash Hathi (CEO, Aptus Pharma Pvt. Ltd.).Mr. Tejash Hathihas delivered a motivational speech for the students as well as other attendees. He shared his journey of becoming entrepreneur and experience and learning in the field work. He also shared the importance of societal connections and one's vision to get success in life.
- After which a remarkable speech on real-life challenges and education which created an effective impression on students' minds was delivered by our Hon'ble vice- chancellor Dr. Shiv K. Tripathi.