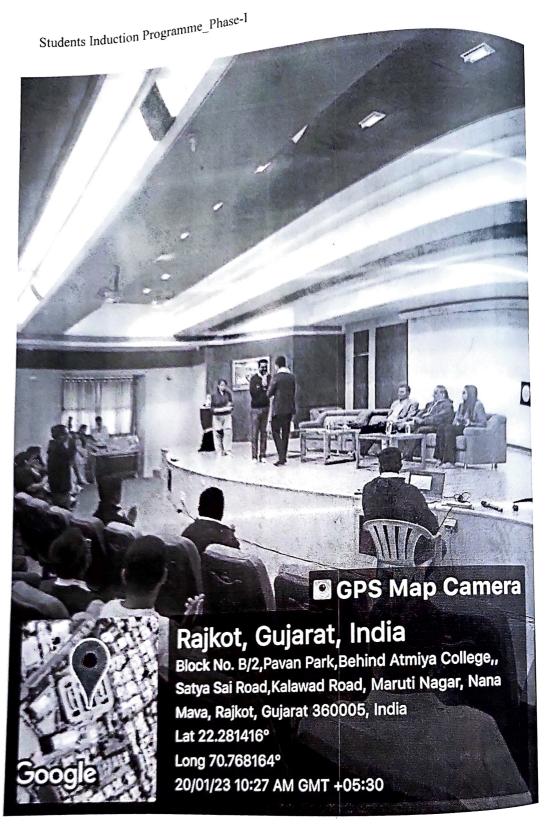

With the divine blessings of

P.P. Tyagvallabh Swamiji

**Chief Guest** 

Mr. Tejas Hathi (CEO, Aptus Pharma Pvt. Ltd.)

Date: 9th December, 2023 Time: 10:00 AM Onwards

Venue: Auditorium - 1, Atmiya University

# **Faculty of Health Sciences School of Pharmaceutical Sciences** Students Induction Program (UG), Phase 1 (6-days) Date: 9th to 15th Dec' 2023

Day – 1 (Orientation Day for Students & Parents – 9<sup>th</sup> Dec' 2023)