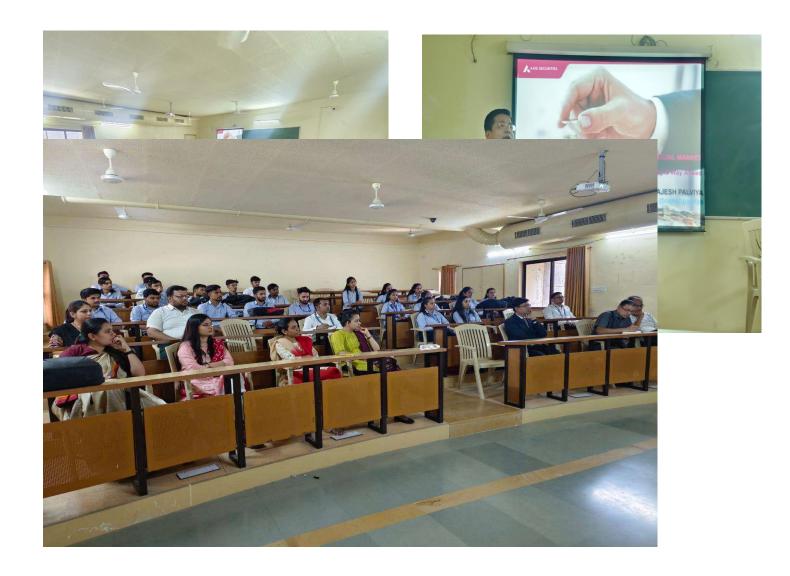

The expert session titled "Basics of the Stock Market" aimed to provide attendees with fundamental knowledge and insights into the workings of the stock market. Conducted by CS Jay Rathod, CS, the session covered essential concepts, terminology, and strategies relevant to both novice and intermediate investors.

Basics of stock market, Understanding of Saving Vs. Investment, Primary Vs. Secondary Market, How to analyze the stock for investment, Basics of Fundamental, Technical and quantitative analysis.

Engaging with experts cultivates mentorship, ignites career aspirations, and imbues students with confidence and clarity, rendering expert sessions an indispensable component of holistic education.

The Department of Management, Atmiya University, recently organized an expert session titled "Master Your Money: A Beginner's Guide to Investing in the Stock Market." This session aimed to equip attendees with fundamental knowledge and insights into the workings of the stock market.

#### **Key Topics Covered:**

- Basics of the Stock Market
- Understanding Saving Vs. Investment
- Primary Vs. Secondary Market
- How to Analyze Stocks for Investment
- Basics of Fundamental, Technical, and Quantitative Analysis