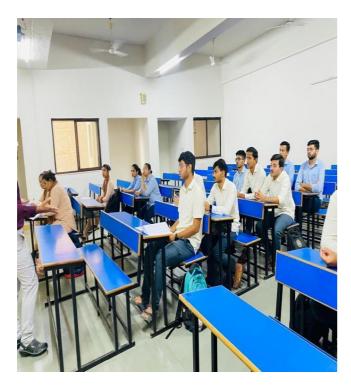

Co-Convener – Dr. Jayesh zalavadia

Faculty coordinators :Dr. Mehul D. Chhaniyara, Ms. Mahek Raval

 $No.\ of\ Participants-208\ Students$ 

The Department of Commerce planned movie showing of '12th Fail' on January 5th, 2024 turned out to be more than just an average cinematic experience for the pupils. The digital Media Committee's event not only entertained but also strongly resonated with the audience.

The Movie, made by a great young filmmaker, eloquently captures the highs and lows of the trip through high school. '12th Fail' captures the wide range of feelings that adolescents experience during this critical period in their life, touching on subjects such as friendship, love, academic pressure, and self-discovery.

What distinguishes this film is its relatability; students found themselves nodding along, smiling, and sometimes crying at scenes that echoed their own experiences. The characters were well-developed, with each reflecting a distinct aspect of high school life, making it simple for the viewer to relate with and empathize with them. The screening was followed by an interesting post-film conversation in which students were able to express their ideas and comments on the film. Many people liked the realistic representation of the difficulties they experience, and it served as a reminder that it's normal to stumble on the route to success.