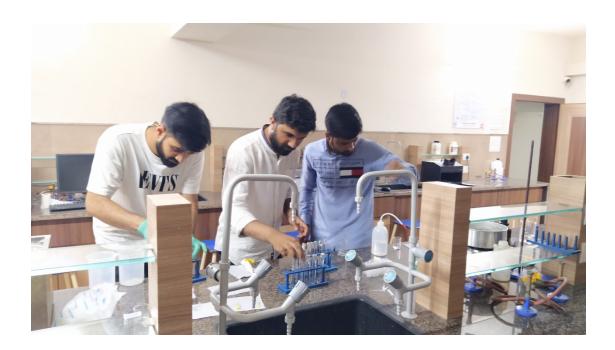

Organizer - Department of Mechanical Engineering
No. of Participants – 37 Students

Report of Industrial visit at Adani Foundation Mundra under UDAAN scheme

Date: 18/02/2024 to 19/02/2024 Time: 05:00 a.m. – 10:00 p.m.

#### **Introduction:**

Faculty of Engineering & Technology had visited Adani for an insightful industrial visit as Atmiya University students under UDAAN scheme embark on a journey to explore real-world applications of classroom learning. This exclusive opportunity allows students to witness industry operations firsthand, interact with professionals, and gain valuable insights into the practical aspects of their field of study.

The UDAAN scheme is designed to bridge the gap between academic knowledge and practical industry experience, providing students with insights into real-world applications. The visit to Adani Foundation Mundra was organized to give participants a firsthand understanding of the foundation's industrial and social activities.

#### Overview of Adani Foundation Mundra:

The first day of industrial visit began with a visit to Adani Solar and after visit Adani Wind, Adani Power Ltd. The second day of industrial visit began with Adani Ports & SEZ and after visit Adani Wilmar Ltd. The foundation's commitment to sustainable development, community welfare, and environmental stewardship were highlighted.

#### **Industrial Operations:**

Participants were given a guided tour of the industrial facilities, including manufacturing units, quality control labs, and logistics operations. The visit emphasized Adani Foundation Mundra's adherence to best practices in safety, efficiency, and environmental responsibility.