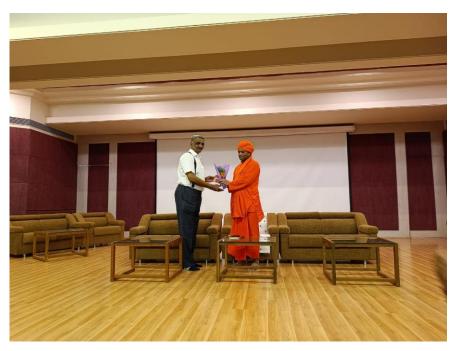

#### **SUMMARY REPORT**

A Movie Screening '12th Fail'

Date - 09/01/2024

Patron – P.P. Shri. Tyagvallabh Swamiji

(President, Atmiya University)

Chief Convenor – Dr. Vishal Khasgiwala

(Dean, FoBC, Atmiya University)

Co-Convener – Dr. Jayesh zalavadia

Faculty coordinators :Dr. Mehul D. Chhaniyara, Ms. Mahek Raval

 $No.\ of\ Participants-208\ Students$ 

The Department of Commerce planned movie showing of '12th Fail' on January 5th, 2024 turned out to be more than just an average cinematic experience for the pupils. The digital Media Committee's event not only entertained but also strongly resonated with the audience.