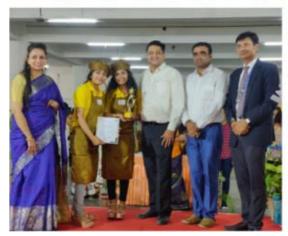

#### **SUMMARY REPORT**

A Book Talk

Date - 25/01/2024

Patron – P.P. Shri. Tyagvallabh Swamiji

(President, Atmiya University)

Chief Convenor - Dr. Vishal Khasgiwala

(Dean, FoBC, Atmiya University)

Co-Convener – Dr. Jayesh zalavadia

Faculty coordinators :Dr. Mehul D. Chhaniyara, Mr.Pranav R. Raythatha, Mr. Pratik Pravin, Mr. Suresh V. Vasani and Ms. Mahek Raval

No. of Participants – 46 Students

The Commerce Department of Atmiya University organized an engaging and thought-provoking book talk on Rhonda Byrne's inspirational book, 'The Secret Hero'. The event, held on January 25, 2024, in the department's Room No. 318, was attended by a diverse group of students and faculty members, keen on exploring the intersections between self-help philosophies and business principles. This event motivate students in order to foster good reading, writing and speaking skills by encouraging self-directed learning through reading.