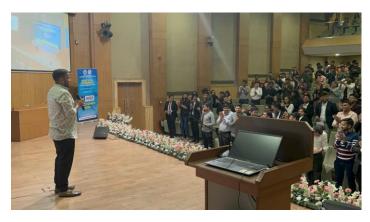

The expert session titled "Basics of the Stock Market" aimed to provide attendees with fundamental knowledge and insights into the workings of the stock market. Conducted by CS Jay Rathod, CS, the session covered essential concepts, terminology, and strategies relevant to both novice and intermediate investors.

The Department of Management, Atmiya University, recently organized an expert session titled "Master Your Money: A Beginner's Guide to Investing in the Stock Market." This session aimed to equip attendees with fundamental knowledge and insights into the workings of the stock market.