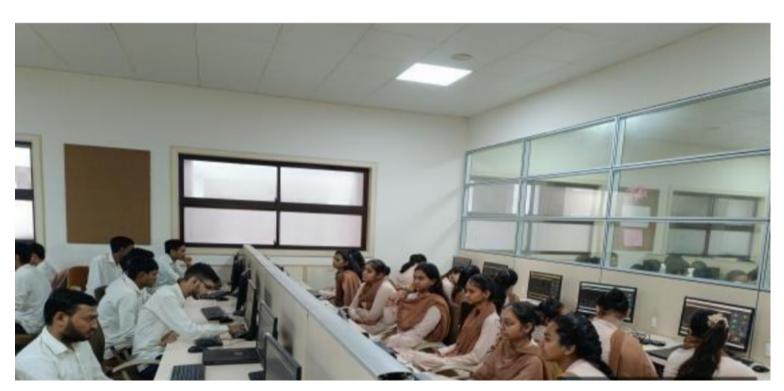

#### **SUMMARY REPORT**

A Book Talk

Date - 25/01/2024

Patron – P.P. Shri. Tyagvallabh Swamiji

(President, Atmiya University)

Chief Convenor - Dr. Vishal Khasgiwala

(Dean, FoBC, Atmiya University)

Co-Convener – Dr. Jayesh zalavadia

Faculty coordinators :Dr. Mehul D. Chhaniyara, Mr.Pranav R. Raythatha, Mr. Pratik Pravin, Mr. Suresh V. Vasani and Ms. Mahek Raval

No. of Participants – 46 Students

The Commerce Department of Atmiya University organized an engaging and thought-provoking book talk on Rhonda Byrne's inspirational book, 'The Secret Hero'. The event, held on January 25, 2024, in the department's Room No. 318, was attended by a diverse group of students and faculty members, keen on exploring the intersections between self-help philosophies and business principles. This event motivate students in order to foster good reading, writing and speaking skills by encouraging self-directed learning through reading.