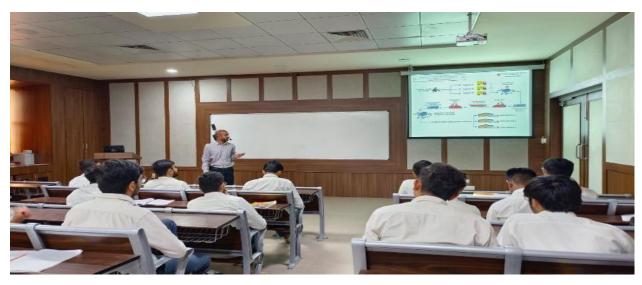

Organizer - Department of Mechanical Engineering
No. of Participants – 37 Students

Report of Industrial visit at Adani Foundation Mundra under UDAAN scheme

Date: 18/02/2024 to 19/02/2024 Time: 05:00 a.m. – 10:00 p.m.

#### **Introduction:**

Faculty of Engineering & Technology had visited Adani for an insightful industrial visit as Atmiya University students under UDAAN scheme embark on a journey to explore real-world applications of classroom learning. This exclusive opportunity allows students to witness industry operations firsthand, interact with professionals, and gain valuable insights into the practical aspects of their field of study.

The UDAAN scheme is designed to bridge the gap between academic knowledge and practical industry experience, providing students with insights into real-world applications. The visit to Adani Foundation Mundra was organized to give participants a firsthand understanding of the foundation's industrial and social activities.