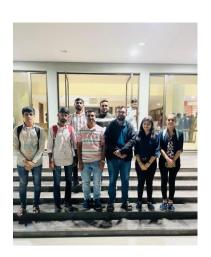

#### **SUMMARY REPORT**

Expert session: Master your money: A beginner's guide of investing in stock market

Date - 15/03/2024

Patron – P.P. Shri. Tyagvallabh Swamiji

(President, Atmiya University)

Chief Convenor - Dr. Vishal Khasgiwala

(Dean, FoBC, Atmiya University)

**Co-Convener – Dr. Amit Rajdev** 

**Organizer – Department of Management** 

Faculty Coordinators – Ms. Devanshi Dave, Mr. Bhavin Patel

**Guest Speaker – CS Jay Rathod** 

Participation: All the students of Atmiya University

No. of Participants – 169

Expert sessions play a pivotal role in academic growth, offering students unique chances to interact with seasoned professionals and gain deep insights into various fields of study. These sessions provide invaluable platforms for students to engage with experts possessing real-world experience and extensive knowledge, helping them broaden their understanding beyond what textbooks offer.

Department of Management, Atmiya University has organized expert session for the students of BBA, BBA (EFB), IMBA, MBA; Expert Session on Master your money: A beginner's guide of investing in stock market

The expert session titled "Basics of the Stock Market" aimed to provide attendees with fundamental knowledge and insights into the workings of the stock market. Conducted by CS Jay Rathod, CS, the session covered essential concepts, terminology, and strategies relevant to both novice and intermediate investors.