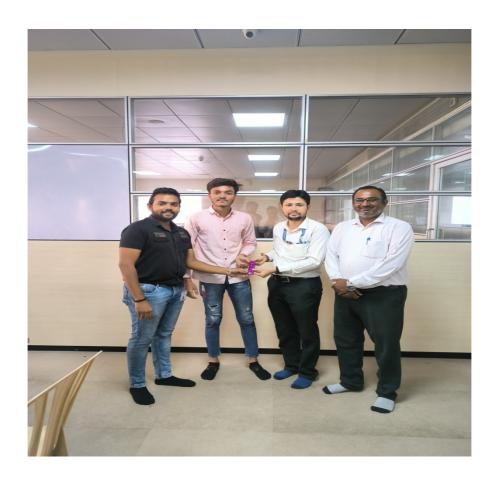

#### **SUMMARY REPORT**

A Book Talk

Date - 25/01/2024

Patron – P.P. Shri. Tyagvallabh Swamiji

(President, Atmiya University)

Chief Convenor - Dr. Vishal Khasgiwala

(Dean, FoBC, Atmiya University)

Co-Convener – Dr. Jayesh zalavadia

Faculty coordinators :Dr. Mehul D. Chhaniyara, Mr.Pranav R. Raythatha, Mr. Pratik Pravin, Mr. Suresh V. Vasani and Ms. Mahek Raval

No. of Participants – 46 Students

The Commerce Department of Atmiya University organized an engaging and thought-provoking book talk on Rhonda Byrne's inspirational book, 'The Secret Hero'. The event, held on January 25, 2024, in the department's Room No. 318, was attended by a diverse group of students and faculty members, keen on exploring the intersections between self-help philosophies and business principles. This event motivate students in order to foster good reading, writing and speaking skills by encouraging self-directed learning through reading.

The talk was led by Shreyash Chauhan (B.Com. Sem II), a student of the Commerce Department, known for his academic excellence and interest in motivational literature. He is an avid reader of self-help books.