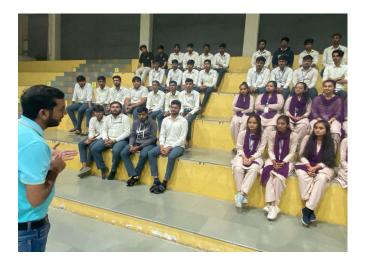

Co-Convener – Dr. Jayesh zalavadia

Faculty coordinators :Dr. Mehul D. Chhaniyara, Ms. Mahek Raval

 $No.\ of\ Participants-208\ Students$ 

The Department of Commerce planned movie showing of '12th Fail' on January 5th, 2024 turned out to be more than just an average cinematic experience for the pupils. The digital Media Committee's event not only entertained but also strongly resonated with the audience.

The Movie, made by a great young filmmaker, eloquently captures the highs and lows of the trip through high school. '12th Fail' captures the wide range of feelings that adolescents experience during this critical period in their life, touching on subjects such as friendship, love, academic pressure, and self-discovery.

What distinguishes this film is its relatability; students found themselves nodding along, smiling, and sometimes crying at scenes that echoed their own experiences. The characters were well-developed, with each reflecting a distinct aspect of high school life, making it simple for the viewer to relate with and empathize with them. The screening was followed by an interesting post-film conversation in which students were able to express their ideas and comments on the film. Many people liked the realistic representation of the difficulties they experience, and it served as a reminder that it's normal to stumble on the route to success.