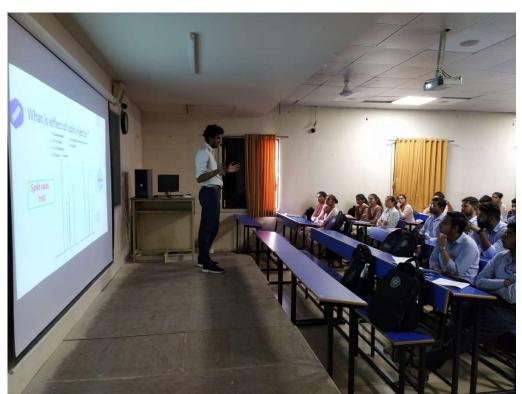

The talk was led by Shreyash Chauhan (B.Com. Sem II), a student of the Commerce Department, known for his academic excellence and interest in motivational literature. He is an avid reader of self-help books.

Shreyash opened the session with a brief introduction to Rhonda Byrne and her influential work, setting the stage for a deeper discussion on the book's core principles. The focus then shifted to the main tenets of 'The Secret Hero', particularly the Law of Attraction. John eloquently discussed how the principles of positive thinking and visualization could be applied in both personal and professional lives, especially in the field of commerce. The event included an interactive segment where students shared their experiences and thoughts on implementing the book's teachings. This session was particularly engaging, fostering a sense of community and shared learning. One of the key highlights was shreyash's ability to connect the book's concepts with commerce and business strategies. He emphasized the importance of a positive mindset in entrepreneurship and business management. The talk concluded with a vibrant question-and-answer session, where students and faculty engaged, seeking advice on various aspects of the book and its practical applications.