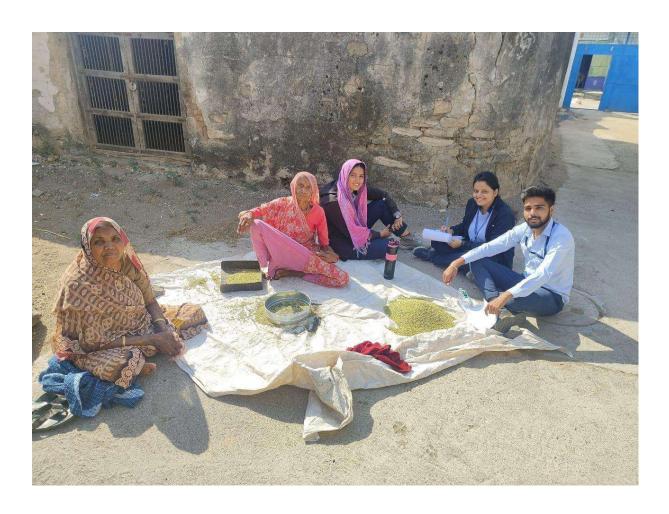

#### **SUMMARY REPORT**

**Social Immersion Program** 

Date - 28/02/2024

Patron – P.P. Shri. Tyagvallabh Swamiji

(President, Atmiya University)

Chief Convenor - Dr. Vishal Khasgiwala

(Dean, FoBC, Atmiya University)

"Unnat Bharat Abhiyan Survey" at Village Saypar, near Kuvadava

Co-Convener – Dr. Amit Rajdev

Faculty Coordinators -Mr. Bhavin Patel, Ms. Kanchan Vadher

Organizer – Department of Management, Faculty of Business and Commerce

On the 28th of February 2024, an enriching endeavor known as the Unnat Bharat Abhiyan Survey unfolded in the tranquil setting of Village Saypar, nestled near Kuvadava. This pivotal event was meticulously organized for the bright minds enrolled in the esteemed IMBA 8 program. Spearheading the initiative with unwavering dedication were the esteemed faculty coordinators, Mr. Bhavin Patel and Ms. Kanchan Vadher.

The event commenced with the survey of 200 houses in the village of Saypar. Students engaged with villagers to understand their lifestyle, challenges, and aspirations.

Additionally, they visited the local school where they interacted with students and the principal. The discussions revolved around the educational infrastructure, learning environment, and potential areas for improvement in the village.