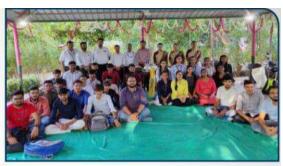

On the 28th of February 2024, an enriching endeavor known as the Unnat Bharat Abhiyan Survey unfolded in the tranquil setting of Village Saypar, nestled near Kuvadava. This pivotal event was meticulously organized for the bright minds enrolled in the esteemed IMBA 8 program. Spearheading the initiative with unwavering dedication were the esteemed faculty coordinators, Mr. Bhavin Patel and Ms. Kanchan Vadher.

Their guidance and expertise played a pivotal role in orchestrating a seamless and impactful experience for the participating students.

The Unnat Bharat Abhiyan Survey was organized as a compulsory component per the SLE of the IMBA batch 2020-2024. The primary objective was to sensitize management students towards rural communities and their needs

The event commenced with the survey of 200 houses in the village of Saypar. Students engaged with villagers to understand their lifestyle, challenges, and aspirations.

Additionally, they visited the local school where they interacted with students and the principal. The discussions revolved around the educational infrastructure, learning environment, and potential areas for improvement in the village.