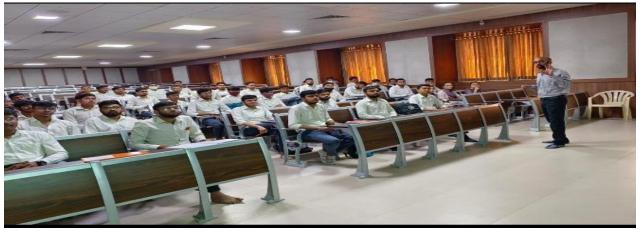

Department of Management, Atmiya University has organized expert session for the students of BBA, BBA (EFB), IMBA, MBA; Expert Session on Master your money: A beginner's guide of investing in stock market