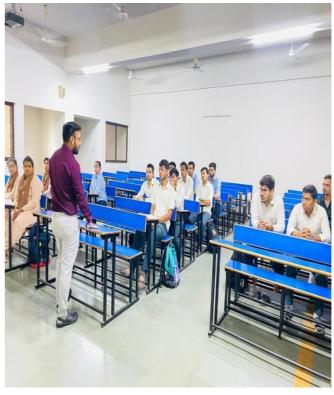

Co-Convener – Dr. Jayesh zalavadia

Faculty coordinators :Dr. Mehul D. Chhaniyara, Ms. Mahek Raval

 $No.\ of\ Participants-208\ Students$ 

The Department of Commerce planned movie showing of '12th Fail' on January 5th, 2024 turned out to be more than just an average cinematic experience for the pupils. The digital Media Committee's event not only entertained but also strongly resonated with the audience.

The Movie, made by a great young filmmaker, eloquently captures the highs and lows of the trip through high school. '12th Fail' captures the wide range of feelings that adolescents experience during this critical period in their life, touching on subjects such as friendship, love, academic pressure, and self-discovery.

What distinguishes this film is its relatability; students found themselves nodding along, smiling, and sometimes crying at scenes that echoed their own experiences. The characters were well-developed, with each reflecting a distinct aspect of high school life, making it simple for the viewer to relate with and empathize with them. The screening was followed by an interesting post-film conversation in which students were able to express their ideas and comments on the film. Many people liked the realistic representation of the difficulties they experience, and it served as a reminder that it's normal to stumble on the route to success.