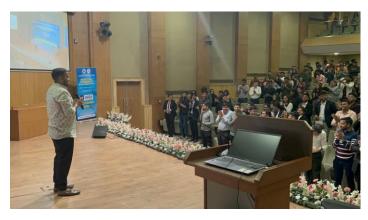

#### **SUMMARY REPORT**

Expert session: Master your money: A beginner's guide of investing in stock market

Date - 15/03/2024

Patron – P.P. Shri. Tyagvallabh Swamiji

(President, Atmiya University)

Chief Convenor - Dr. Vishal Khasgiwala

(Dean, FoBC, Atmiya University)

**Co-Convener – Dr. Amit Rajdev** 

**Organizer – Department of Management** 

Faculty Coordinators – Ms. Devanshi Dave, Mr. Bhavin Patel

**Guest Speaker – CS Jay Rathod** 

Participation: All the students of Atmiya University

No. of Participants – 169

Expert sessions play a pivotal role in academic growth, offering students unique chances to interact with seasoned professionals and gain deep insights into various fields of study. These sessions provide invaluable platforms for students to engage with experts possessing real-world experience and extensive knowledge, helping them broaden their understanding beyond what textbooks offer.

Department of Management, Atmiya University has organized expert session for the students of BBA, BBA (EFB), IMBA, MBA; Expert Session on Master your money: A beginner's guide of investing in stock market

The expert session titled "Basics of the Stock Market" aimed to provide attendees with fundamental knowledge and insights into the workings of the stock market. Conducted by CS Jay Rathod, CS, the session covered essential concepts, terminology, and strategies relevant to both novice and intermediate investors.