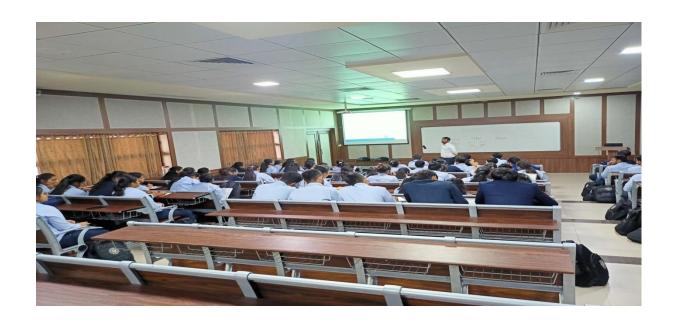

Co-Convener – Dr. Jayesh zalavadia

Faculty coordinators :Dr. Mehul D. Chhaniyara, Ms. Mahek Raval

 $No.\ of\ Participants-208\ Students$ 

The Department of Commerce planned movie showing of '12th Fail' on January 5th, 2024 turned out to be more than just an average cinematic experience for the pupils. The digital Media Committee's event not only entertained but also strongly resonated with the audience.

The Movie, made by a great young filmmaker, eloquently captures the highs and lows of the trip through high school. '12th Fail' captures the wide range of feelings that adolescents experience during this critical period in their life, touching on subjects such as friendship, love, academic pressure, and self-discovery.

What distinguishes this film is its relatability; students found themselves nodding along, smiling, and sometimes crying at scenes that echoed their own experiences. The characters were well-developed, with each reflecting a distinct aspect of high school life, making it simple for the viewer to relate with and empathize with them. The screening was followed by an interesting post-film conversation in which students were able to express their ideas and comments on the film. Many people liked the realistic representation of the difficulties they experience, and it served as a reminder that it's normal to stumble on the route to success.