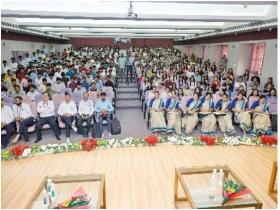

Co-Convener – Dr. Jayesh zalavadia

Faculty coordinators :Dr. Mehul D. Chhaniyara, Ms. Mahek Raval

 $No.\ of\ Participants-208\ Students$ 

The Department of Commerce planned movie showing of '12th Fail' on January 5th, 2024 turned out to be more than just an average cinematic experience for the pupils. The digital Media Committee's event not only entertained but also strongly resonated with the audience.

The Movie, made by a great young filmmaker, eloquently captures the highs and lows of the trip through high school. '12th Fail' captures the wide range of feelings that adolescents experience during this critical period in their life, touching on subjects such as friendship, love, academic pressure, and self-discovery.

What distinguishes this film is its relatability; students found themselves nodding along, smiling, and sometimes crying at scenes that echoed their own experiences. The characters were well-developed, with each reflecting a distinct aspect of high school life, making it simple for the viewer to relate with and empathize with them. The screening was followed by an interesting post-film conversation in which students were able to express their ideas and comments on the film. Many people liked the realistic representation of the difficulties they experience, and it served as a reminder that it's normal to stumble on the route to success.