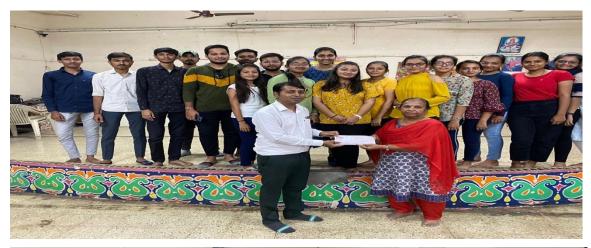

#### **SUMMARY REPORT**

**Social Visit** 

Date - 13/01/2024

Patron – P.P. Shri. Tyagvallabh Swamiji

(President, Atmiya University)

Chief Convenor - Dr. Vishal Khasgiwala

(Dean, FoBC, Atmiya University)

Social Visit at Slum Areas of Rajkot City

Co-Convener – Dr. Amit Rajdev

Faculty Coordinators - Ms. Nirali Shah, Ms. Pankti Pandya, Mr. Bhavin Patel

**Organizer – Faculty of Business and Commerce** 

No. of Participants -40

Social visits play a pivotal role in fostering a sense of community, bridging gaps, and contributing to the overall well-being of society. These visits, organized with the intention of engaging with various communities, offer a unique platform for interaction, understanding, and shared experiences.

Department of Management has organized Social Visit to distribute Kites and Chiki in slum area of Rajkot City. Ms. Nirali Shah, Ms. Pankti Pandya, Mr. Bhavin Patel have coordinated entire activity in effective manner.

The primary objective of the social visit organized by the Department of Management was to engage with the community in the slum area, foster a sense of unity and joy, and contribute positively to their well-being. The event aimed to distribute Kites and Chiki, promoting cultural celebration and sharing moments of happiness.