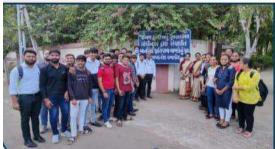

On the 28th of February 2024, an enriching endeavor known as the Unnat Bharat Abhiyan Survey unfolded in the tranquil setting of Village Saypar, nestled near Kuvadava. This pivotal event was meticulously organized for the bright minds enrolled in the esteemed IMBA 8 program. Spearheading the initiative with unwavering dedication were the esteemed faculty coordinators, Mr. Bhavin Patel and Ms. Kanchan Vadher.

Their guidance and expertise played a pivotal role in orchestrating a seamless and impactful experience for the participating students.

The Unnat Bharat Abhiyan Survey was organized as a compulsory component per the SLE of the IMBA batch 2020-2024. The primary objective was to sensitize management students towards rural communities and their needs

The event commenced with the survey of 200 houses in the village of Saypar. Students engaged with villagers to understand their lifestyle, challenges, and aspirations.

Additionally, they visited the local school where they interacted with students and the principal. The discussions revolved around the educational infrastructure, learning environment, and potential areas for improvement in the village.