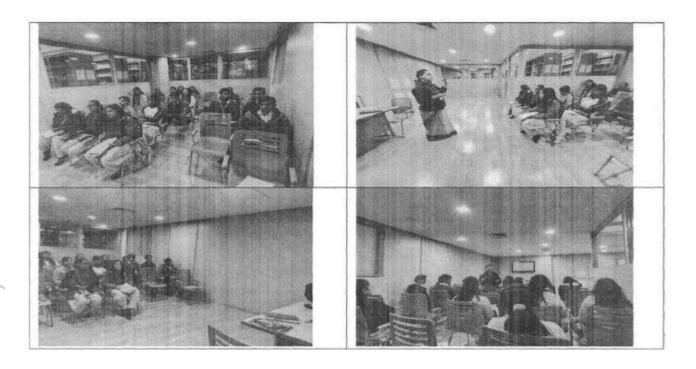

#### **SUMMARY REPORT**

A Movie Screening '12th Fail'

Date - 09/01/2024

Patron – P.P. Shri. Tyagvallabh Swamiji

(President, Atmiya University)

Chief Convenor – Dr. Vishal Khasgiwala

(Dean, FoBC, Atmiya University)

Co-Convener – Dr. Jayesh zalavadia

Faculty coordinators :Dr. Mehul D. Chhaniyara, Ms. Mahek Raval

 $No.\ of\ Participants-208\ Students$ 

The Department of Commerce planned movie showing of '12th Fail' on January 5th, 2024 turned out to be more than just an average cinematic experience for the pupils. The digital Media Committee's event not only entertained but also strongly resonated with the audience.

The Movie, made by a great young filmmaker, eloquently captures the highs and lows of the trip through high school. '12th Fail' captures the wide range of feelings that adolescents experience during this critical period in their life, touching on subjects such as friendship, love, academic pressure, and self-discovery.

What distinguishes this film is its relatability; students found themselves nodding along, smiling, and sometimes crying at scenes that echoed their own experiences. The characters were well-developed, with each reflecting a distinct aspect of high school life, making it simple for the viewer to relate with and empathize with them. The screening was followed by an interesting post-film conversation in which students were able to express their ideas and comments on the film. Many people liked the realistic representation of the difficulties they experience, and it served as a reminder that it's normal to stumble on the route to success.

The event effectively fostered a sense of camaraderie among the students, creating an atmosphere in which they felt comfortable addressing their personal worries and hopes. It also sparked a discussion about the significance of mental health, as the film dealt sensitively with the pressures and expectations that students frequently face during their academic careers.

This event was a success and a benefit to the students, thanks to the persistent efforts of faculty coordinators, and it inspired them to discover a purpose in life and strive for it.