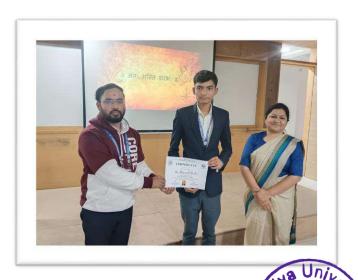

Faculty coordinators :Dr. Mehul D. Chhaniyara, Mr.Pranav R. Raythatha, Mr. Pratik Pravin, Mr. Suresh V. Vasani and Ms. Mahek Raval

No. of Participants – 46 Students

The Commerce Department of Atmiya University organized an engaging and thought-provoking book talk on Rhonda Byrne's inspirational book, 'The Secret Hero'. The event, held on January 25, 2024, in the department's Room No. 318, was attended by a diverse group of students and faculty members, keen on exploring the intersections between self-help philosophies and business principles. This event motivate students in order to foster good reading, writing and speaking skills by encouraging self-directed learning through reading.

The talk was led by Shreyash Chauhan (B.Com. Sem II), a student of the Commerce Department, known for his academic excellence and interest in motivational literature. He is an avid reader of self-help books.

The event received positive feedback. Attendees appreciated the way the book talk was structured, combining theoretical insights with practical applications. shreyash's presentation skills and in-depth knowledge of the subject were particularly commended. The book talk on 'The Secret Hero' by Rhonda Byrne, conducted by a student of the Commerce Department, was a resounding success of the Digital Media Committee. It not only provided valuable insights into the book but also sparked interest in applying its principles to the realms of commerce and personal development. The Commerce Department looks forward to organizing similar events in the future, fostering a culture of learning and inspiration among its students.