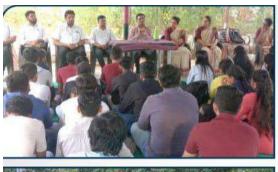

On the 28th of February 2024, an enriching endeavor known as the Unnat Bharat Abhiyan Survey unfolded in the tranquil setting of Village Saypar, nestled near Kuvadava. This pivotal event was meticulously organized for the bright minds enrolled in the esteemed IMBA 8 program. Spearheading the initiative with unwavering dedication were the esteemed faculty coordinators, Mr. Bhavin Patel and Ms. Kanchan Vadher.

Their guidance and expertise played a pivotal role in orchestrating a seamless and impactful experience for the participating students.

The Unnat Bharat Abhiyan Survey was organized as a compulsory component per the SLE of the IMBA batch 2020-2024. The primary objective was to sensitize management students towards rural communities and their needs

The event commenced with the survey of 200 houses in the village of Saypar. Students engaged with villagers to understand their lifestyle, challenges, and aspirations.

Additionally, they visited the local school where they interacted with students and the principal. The discussions revolved around the educational infrastructure, learning environment, and potential areas for improvement in the village.