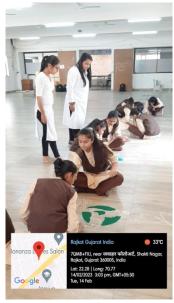

#### **SUMMARY REPORT**

**Social Visit** 

Date - 13/01/2024

Patron – P.P. Shri. Tyagvallabh Swamiji

(President, Atmiya University)

Chief Convenor - Dr. Vishal Khasgiwala

(Dean, FoBC, Atmiya University)

Social Visit at Slum Areas of Rajkot City

Co-Convener – Dr. Amit Rajdev

Faculty Coordinators - Ms. Nirali Shah, Ms. Pankti Pandya, Mr. Bhavin Patel

**Organizer – Faculty of Business and Commerce** 

No. of Participants -40

Social visits play a pivotal role in fostering a sense of community, bridging gaps, and contributing to the overall well-being of society. These visits, organized with the intention of engaging with various communities, offer a unique platform for interaction, understanding, and shared experiences.

Department of Management has organized Social Visit to distribute Kites and Chiki in slum area of Rajkot City. Ms. Nirali Shah, Ms. Pankti Pandya, Mr. Bhavin Patel have coordinated entire activity in effective manner.

The primary objective of the social visit organized by the Department of Management was to engage with the community in the slum area, foster a sense of unity and joy, and contribute positively to their well-being. The event aimed to distribute Kites and Chiki, promoting cultural celebration and sharing moments of happiness.

The team, consisting of approximately 40 participants, arrived at the targeted slum area, identified based on prior assessment and collaboration with local community leaders.

Upon arrival, a brief introduction and explanation of the purpose of the visit were provided to the community members, emphasizing the importance of unity and community engagement. The event proceeded with the distribution of kites and chiki to every household.

#### **Kite Distribution:**

The distribution of kites aimed to promote a cultural celebration, especially with the upcoming festival season. The kites were handed out to children and families. This interactive activity encouraged active participation and created a lively atmosphere within the community.

#### **Chiki Distribution:**

Chiki, a traditional sweet, was distributed as part of the visit to add a sweet touch to the festivities. The distribution was organized in an orderly manner, ensuring that every member of the community had access to the treat. This not only brought joy but also provided a moment of shared happiness among the residents.