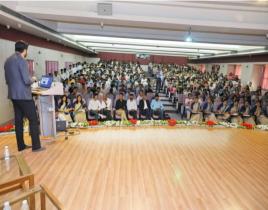

Co-Convener – Dr. Jayesh zalavadia

Faculty coordinators :Dr. Mehul D. Chhaniyara, Ms. Mahek Raval

 $No.\ of\ Participants-208\ Students$ 

The Department of Commerce planned movie showing of '12th Fail' on January 5th, 2024 turned out to be more than just an average cinematic experience for the pupils. The digital Media Committee's event not only entertained but also strongly resonated with the audience.

The Movie, made by a great young filmmaker, eloquently captures the highs and lows of the trip through high school. '12th Fail' captures the wide range of feelings that adolescents experience during this critical period in their life, touching on subjects such as friendship, love, academic pressure, and self-discovery.

What distinguishes this film is its relatability; students found themselves nodding along, smiling, and sometimes crying at scenes that echoed their own experiences. The characters were well-developed, with each reflecting a distinct aspect of high school life, making it simple for the viewer to relate with and empathize with them. The screening was followed by an interesting post-film conversation in which students were able to express their ideas and comments on the film. Many people liked the realistic representation of the difficulties they experience, and it served as a reminder that it's normal to stumble on the route to success.