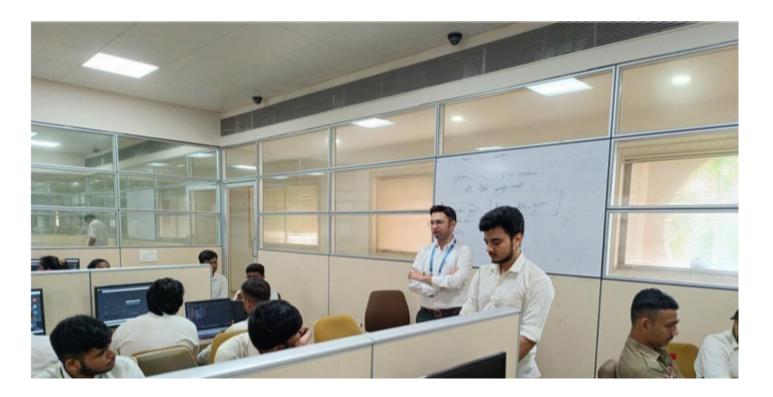

#### **SUMMARY REPORT**

A Book Talk

Date - 25/01/2024

Patron – P.P. Shri. Tyagvallabh Swamiji

(President, Atmiya University)

Chief Convenor - Dr. Vishal Khasgiwala

(Dean, FoBC, Atmiya University)

Co-Convener – Dr. Jayesh zalavadia

Faculty coordinators :Dr. Mehul D. Chhaniyara, Mr.Pranav R. Raythatha, Mr. Pratik Pravin, Mr. Suresh V. Vasani and Ms. Mahek Raval

No. of Participants – 46 Students

The Commerce Department of Atmiya University organized an engaging and thought-provoking book talk on Rhonda Byrne's inspirational book, 'The Secret Hero'. The event, held on January 25, 2024, in the department's Room No. 318, was attended by a diverse group of students and faculty members, keen on exploring the intersections between self-help philosophies and business principles. This event motivate students in order to foster good reading, writing and speaking skills by encouraging self-directed learning through reading.

The talk was led by Shreyash Chauhan (B.Com. Sem II), a student of the Commerce Department, known for his academic excellence and interest in motivational literature. He is an avid reader of self-help books.