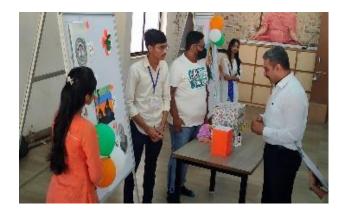

#### **SUMMARY REPORT**

A Book Talk

Date - 25/01/2024

Patron – P.P. Shri. Tyagvallabh Swamiji

(President, Atmiya University)

Chief Convenor - Dr. Vishal Khasgiwala

(Dean, FoBC, Atmiya University)

Co-Convener – Dr. Jayesh zalavadia

Faculty coordinators :Dr. Mehul D. Chhaniyara, Mr.Pranav R. Raythatha, Mr. Pratik Pravin, Mr. Suresh V. Vasani and Ms. Mahek Raval

No. of Participants – 46 Students

The Commerce Department of Atmiya University organized an engaging and thought-provoking book talk on Rhonda Byrne's inspirational book, 'The Secret Hero'. The event, held on January 25, 2024, in the department's Room No. 318, was attended by a diverse group of students and faculty members, keen on exploring the intersections between self-help philosophies and business principles. This event motivate students in order to foster good reading, writing and speaking skills by encouraging self-directed learning through reading.

# BOOK TALK

Book Name : The Secret Hero Author Name: Rhonda Byrne

JOURNEY FROM ZERO TO HERO

SPEAKER:
CHAUHAN SHREYASH
(B.COM. SEMESTER-2)

ON 25-01-2024 AT 11:45 PM VENUE: ROOM NO.318