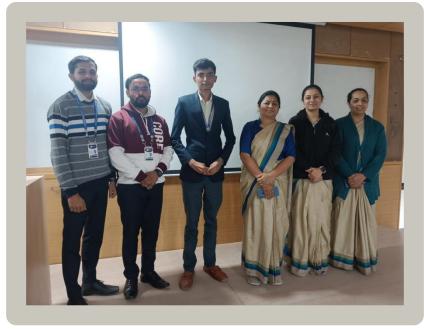

The talk was led by Shreyash Chauhan (B.Com. Sem II), a student of the Commerce Department, known for his academic excellence and interest in motivational literature. He is an avid reader of self-help books.

Shreyash opened the session with a brief introduction to Rhonda Byrne and her influential work, setting the stage for a deeper discussion on the book's core principles. The focus then shifted to the main tenets of 'The Secret Hero', particularly the Law of Attraction. John eloquently discussed how the principles of positive thinking and visualization could be applied in both personal and professional lives, especially in the field of commerce. The event included an interactive segment where students shared their experiences and thoughts on implementing the book's teachings. This session was particularly engaging, fostering a sense of community and shared learning. One of the key highlights was shreyash's ability to connect the book's concepts with commerce and business strategies. He emphasized the importance of a positive mindset in entrepreneurship and business management. The talk concluded with a vibrant question-and-answer session, where students and faculty engaged, seeking advice on various aspects of the book and its practical applications.

The event received positive feedback. Attendees appreciated the way the book talk was structured, combining theoretical insights with practical applications. shreyash's presentation skills and in-depth knowledge of the subject were particularly commended. The book talk on 'The Secret Hero' by Rhonda Byrne, conducted by a student of the Commerce Department, was a resounding success of the Digital Media Committee. It not only provided valuable insights into the book but also sparked interest in applying its principles to the realms of commerce and personal development. The Commerce Department looks forward to organizing similar events in the future, fostering a culture of learning and inspiration among its students.