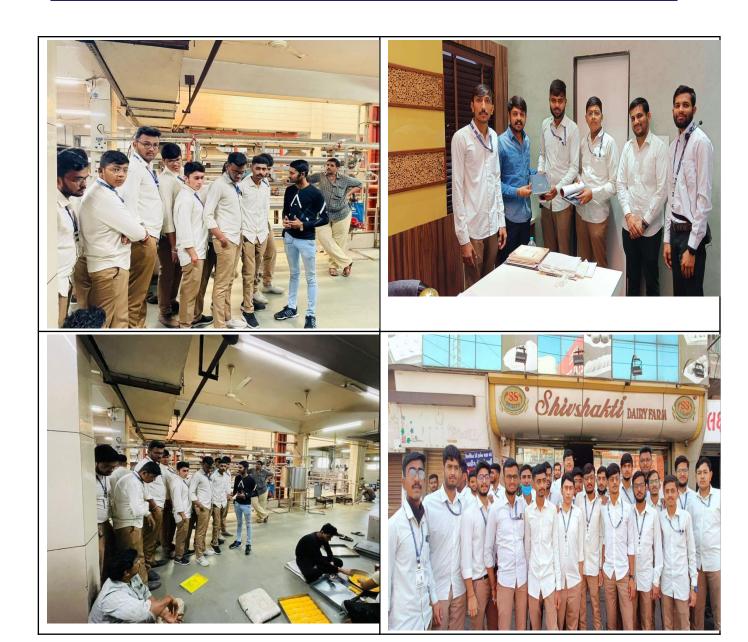

#### **SUMMARY REPORT**

"Industrial visit at Adani Foundation Mundra under UDAAN scheme."

Date – 18/02/2024 to 19/02/2024

Patron – P.P. Shri.Tyagvallabh Swamiji

(President, Atmiya University)

Chief Convenor – Dr. Yagnesh Shukla (Dean, FoET, Atmiya University)

Organizer - Department of Mechanical Engineering
No. of Participants – 37 Students

Report of Industrial visit at Adani Foundation Mundra under UDAAN scheme

Date: 18/02/2024 to 19/02/2024 Time: 05:00 a.m. – 10:00 p.m.

#### **Introduction:**

Faculty of Engineering & Technology had visited Adani for an insightful industrial visit as Atmiya University students under UDAAN scheme embark on a journey to explore real-world applications of classroom learning. This exclusive opportunity allows students to witness industry operations firsthand, interact with professionals, and gain valuable insights into the practical aspects of their field of study.

#### Overview of Adani Foundation Mundra:

The first day of industrial visit began with a visit to Adani Solar and after visit Adani Wind, Adani Power Ltd. The second day of industrial visit began with Adani Ports & SEZ and after visit Adani Wilmar Ltd. The foundation's commitment to sustainable development, community welfare, and environmental stewardship were highlighted.

#### **Industrial Operations:**

Participants were given a guided tour of the industrial facilities, including manufacturing units, quality control labs, and logistics operations. The visit emphasized Adani Foundation Mundra's adherence to best practices in safety, efficiency, and environmental responsibility.