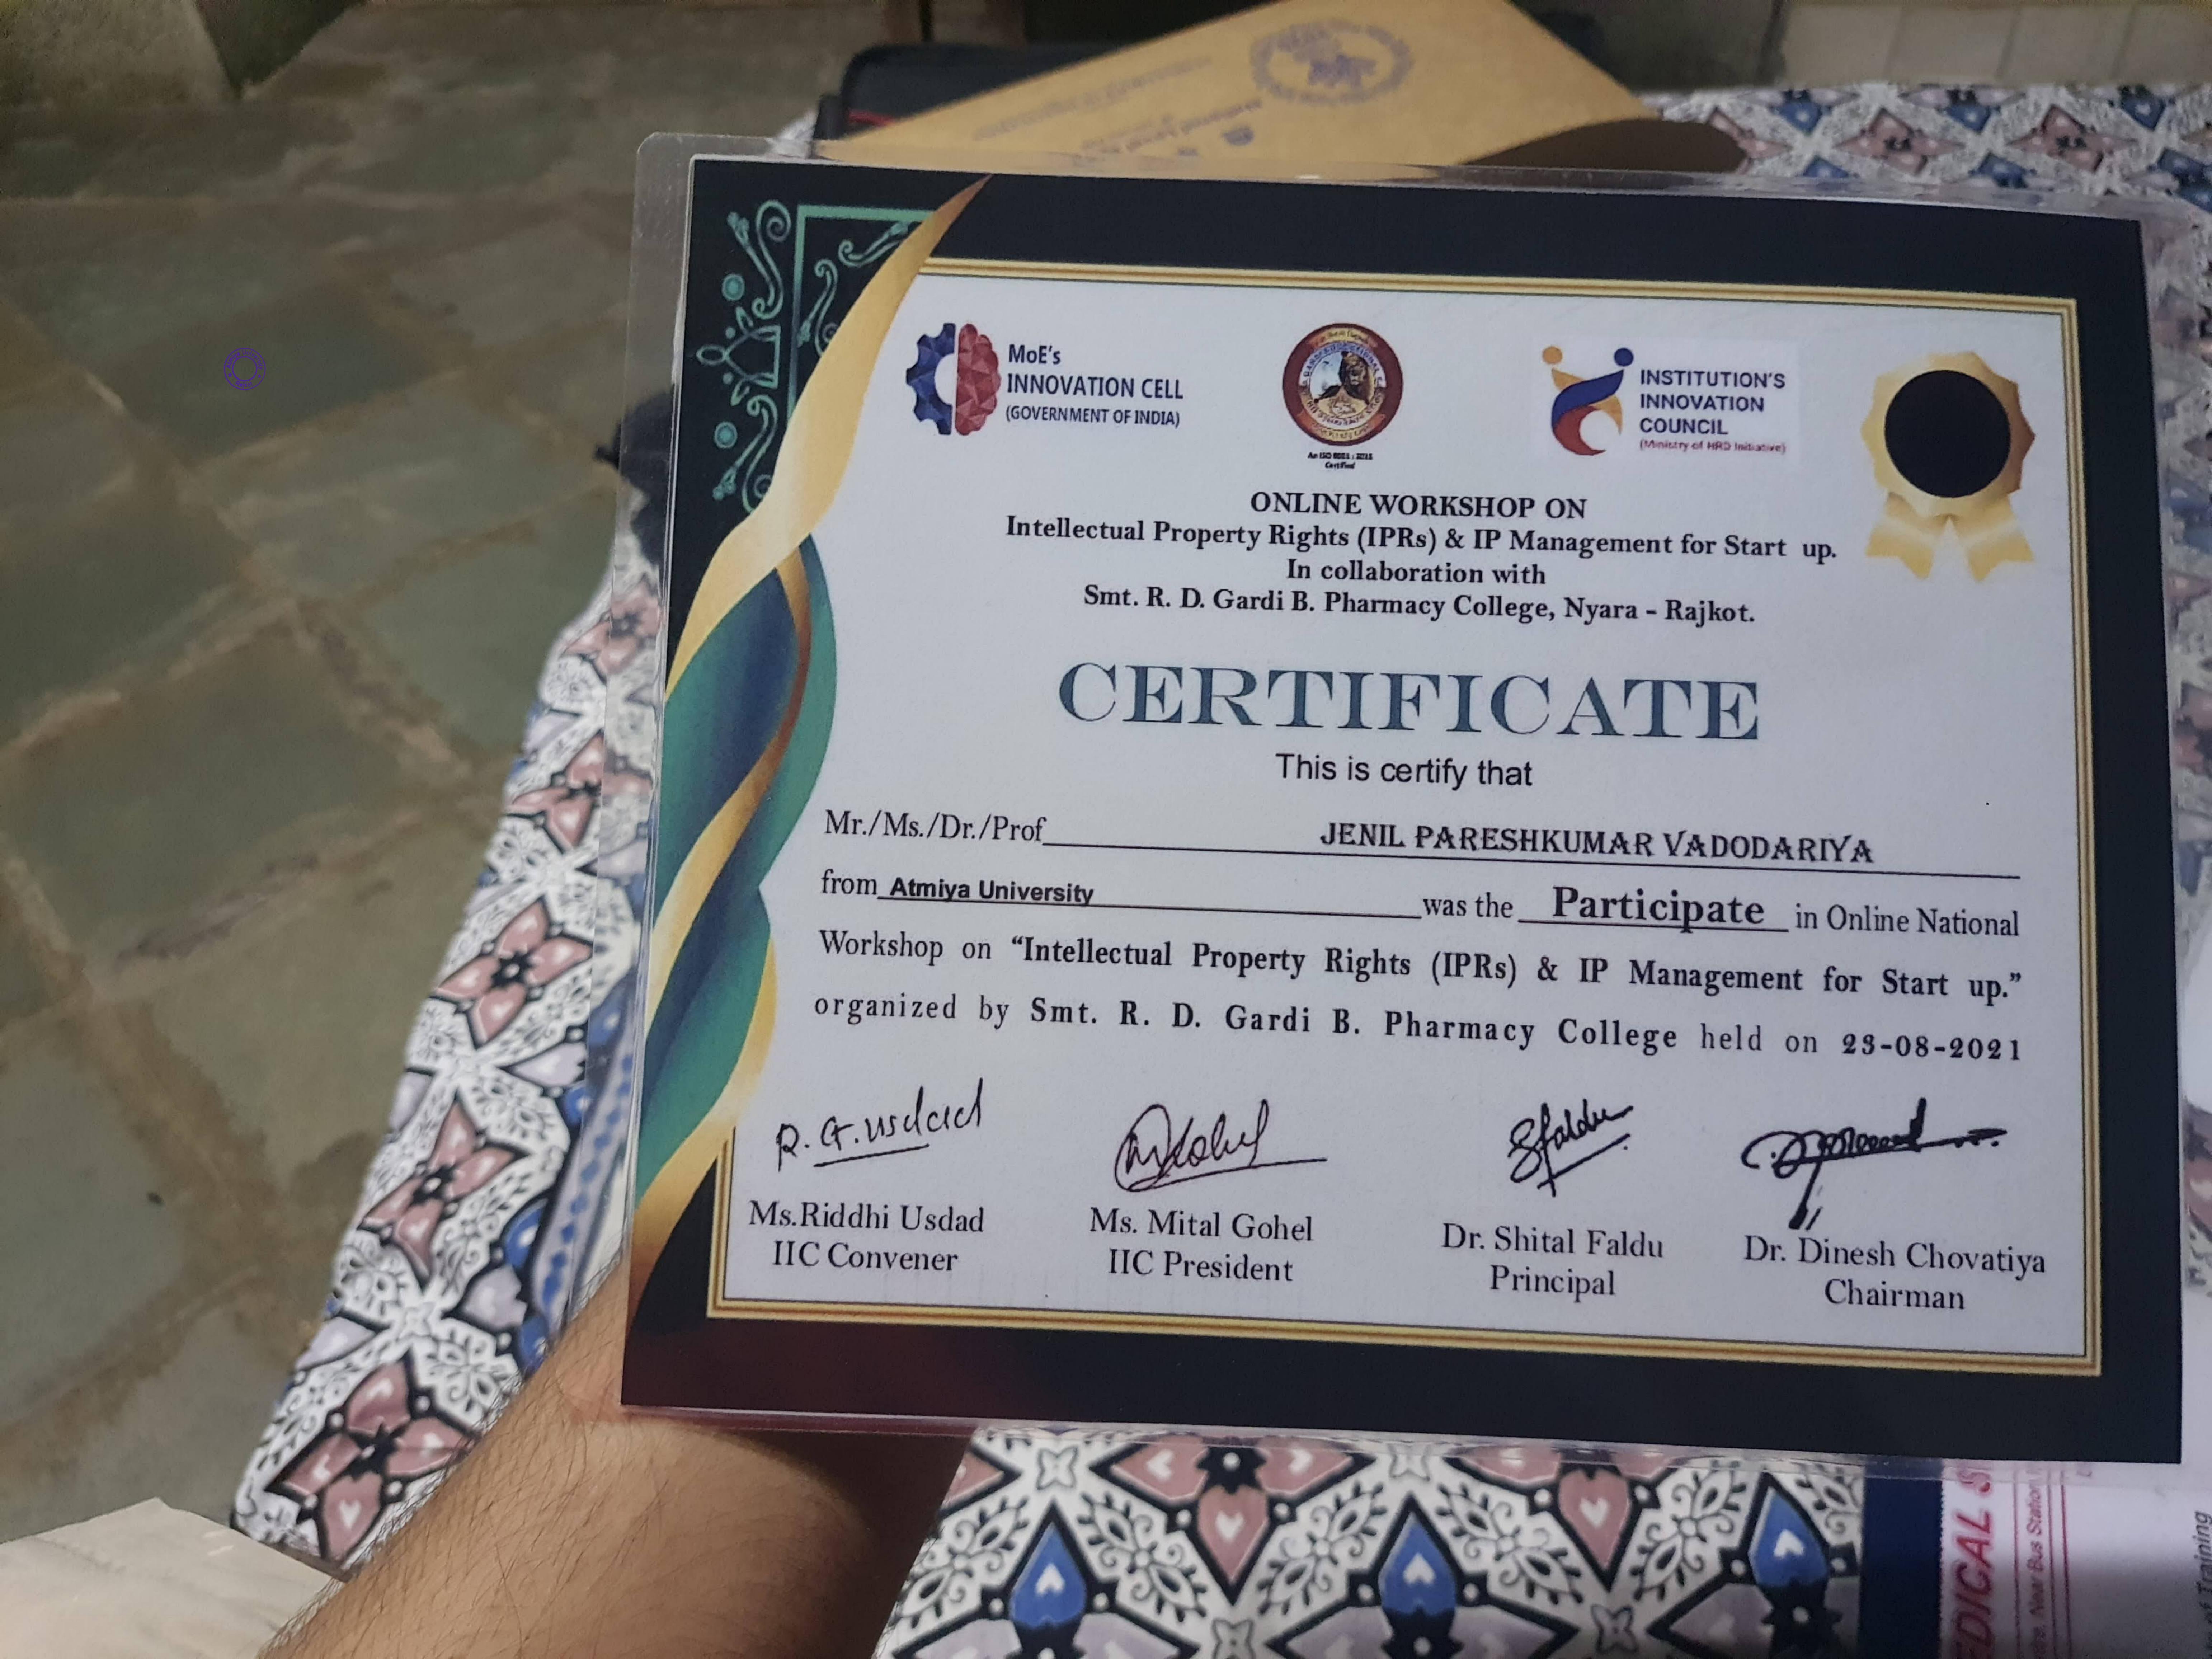

ully completed the following module

Plagiarism

on Wednesday 21 September, 2022 Presented by Catriona Fennell

Juganne Bedeel

Suzanne BeDell

Managing Director, Education Reference & Continuity Books

Laura Hassink

Managing Director, Science, Technology & Medical Journals





#### Researcher Academy

researcheracademy.com



#### Certificate of Completion

This certifies that

#### YOGI PANDYA

has successfully completed the following module

Plagiarism: Decision making & dealing with grey-zones across academic Fields

on Friday 16 September, 2022

Presented by Michael Seadle, Thorsten Beck, Melanie Rügenhagen

Juganne Beleel

Suzanne BeDell

Managing Director, Education Reference & Continuity Books Mile

Philippe Terheggen

Managing Director, Science, Technology & Medical Journals





























This is to certify that, MR.DHAVAL CHUDASAMA of ATMIYA UNIVERSITY RAJKOT has successfully participated in IP Awareness/Training program under

#### NATIONAL INTELLECTUAL PROPERTY AWARENESS MISSION on February 08,2022

Organized by Intellectual Property Office, India

Date:February 24,2022











#### CERTIFICATE

This is to certify that, MR. MAHAMAD NAKANI of ATMIYA UNIVERSITY RAJKOT has successfully participated in IP Awareness/Training program under

# NATIONAL INTELLECTUAL PROPERTY AWARENESS MISSION on February 08,2022

Amrit Mahotsav

Organized by Intellectual Property Office, India

Date:February 24,2022









# 72nd IPC NAGPUR

PHARMACEUTICAL CONGRESS

Organized by

GPAT DISCUSSION CENTER PVT. LTD. & OPERANT PHARMACY FEDERATION

Certificate of Partici