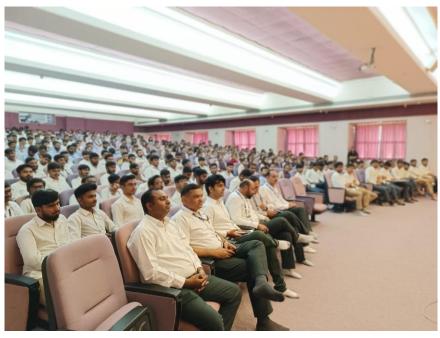

#### **SUMMARY REPORT**

A Movie Screening '12th Fail'

Date - 09/01/2024

Patron – P.P. Shri. Tyagvallabh Swamiji

(President, Atmiya University)

Chief Convenor – Dr. Vishal Khasgiwala

(Dean, FoBC, Atmiya University)

Co-Convener – Dr. Jayesh zalavadia

Faculty coordinators :Dr. Mehul D. Chhaniyara, Ms. Mahek Raval

 $No.\ of\ Participants-208\ Students$ 

The Department of Commerce planned movie showing of '12th Fail' on January 5th, 2024 turned out to be more than just an average cinematic experience for the pupils. The digital Media Committee's event not only entertained but also strongly resonated with the audience.