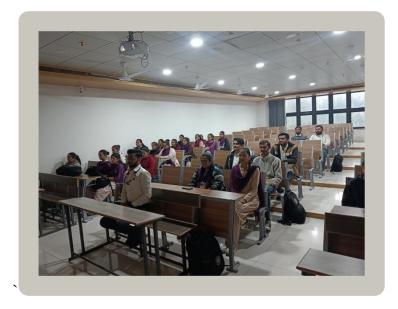

No. of Participants – 169

Expert sessions play a pivotal role in academic growth, offering students unique chances to interact with seasoned professionals and gain deep insights into various fields of study. These sessions provide invaluable platforms for students to engage with experts possessing real-world experience and extensive knowledge, helping them broaden their understanding beyond what textbooks offer.

The expert session titled "Basics of the Stock Market" aimed to provide attendees with fundamental knowledge and insights into the workings of the stock market. Conducted by CS Jay Rathod, CS, the session covered essential concepts, terminology, and strategies relevant to both novice and intermediate investors.

Basics of stock market, Understanding of Saving Vs. Investment, Primary Vs. Secondary Market, How to analyze the stock for investment, Basics of Fundamental, Technical and quantitative analysis.

Engaging with experts cultivates mentorship, ignites career aspirations, and imbues students with confidence and clarity, rendering expert sessions an indispensable component of holistic education.