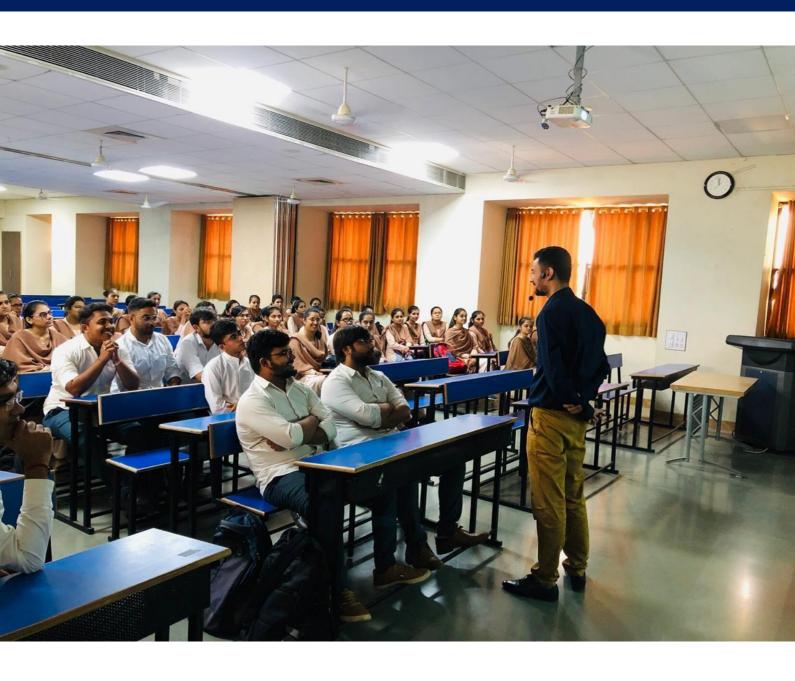

#### **SUMMARY REPORT**

A Movie Screening '12th Fail'

Date - 09/01/2024

Patron – P.P. Shri. Tyagvallabh Swamiji

(President, Atmiya University)

Chief Convenor – Dr. Vishal Khasgiwala

(Dean, FoBC, Atmiya University)

Co-Convener – Dr. Jayesh zalavadia

Faculty coordinators :Dr. Mehul D. Chhaniyara, Ms. Mahek Raval

 $No.\ of\ Participants-208\ Students$ 

The Department of Commerce planned movie showing of '12th Fail' on January 5th, 2024 turned out to be more than just an average cinematic experience for the pupils. The digital Media Committee's event not only entertained but also strongly resonated with the audience.

The Movie, made by a great young filmmaker, eloquently captures the highs and lows of the trip through high school. '12th Fail' captures the wide range of feelings that adolescents experience during this critical period in their life, touching on subjects such as friendship, love, academic pressure, and self-discovery.

What distinguishes this film is its relatability; students found themselves nodding along, smiling, and sometimes crying at scenes that echoed their own experiences. The characters were well-developed, with each reflecting a distinct aspect of high school life, making it simple for the viewer to relate with and empathize with them. The screening was followed by an interesting post-film conversation in which students were able to express their ideas and comments on the film. Many people liked the realistic representation of the difficulties they experience, and it served as a reminder that it's normal to stumble on the route to success.