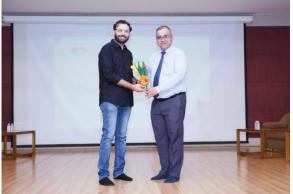

#### **SUMMARY REPORT**

Expert session: Master your money: A beginner's guide of investing in stock market

Date - 15/03/2024

Patron – P.P. Shri. Tyagvallabh Swamiji

(President, Atmiya University)

Chief Convenor - Dr. Vishal Khasgiwala

(Dean, FoBC, Atmiya University)

**Co-Convener – Dr. Amit Rajdev** 

**Organizer – Department of Management** 

Faculty Coordinators – Ms. Devanshi Dave, Mr. Bhavin Patel

**Guest Speaker – CS Jay Rathod** 

Participation: All the students of Atmiya University

No. of Participants – 169

Expert sessions play a pivotal role in academic growth, offering students unique chances to interact with seasoned professionals and gain deep insights into various fields of study. These sessions provide invaluable platforms for students to engage with experts possessing real-world experience and extensive knowledge, helping them broaden their understanding beyond what textbooks offer.

The expert session titled "Basics of the Stock Market" aimed to provide attendees with fundamental knowledge and insights into the workings of the stock market. Conducted by CS Jay Rathod, CS, the session covered essential concepts, terminology, and strategies relevant to both novice and intermediate investors.