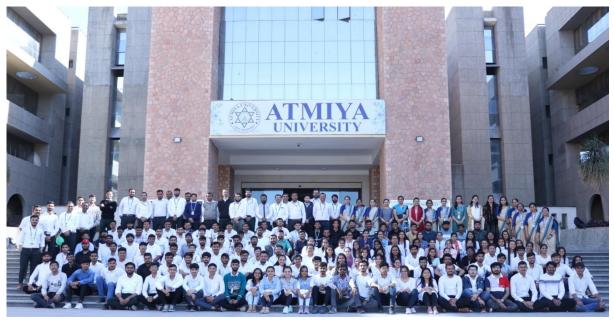

#### **SUMMARY REPORT**

A Movie Screening '12th Fail'

Date - 09/01/2024

Patron – P.P. Shri. Tyagvallabh Swamiji

(President, Atmiya University)

Chief Convenor – Dr. Vishal Khasgiwala

(Dean, FoBC, Atmiya University)

Co-Convener – Dr. Jayesh zalavadia

Faculty coordinators :Dr. Mehul D. Chhaniyara, Ms. Mahek Raval

 $No.\ of\ Participants-208\ Students$ 

The Department of Commerce planned movie showing of '12th Fail' on January 5th, 2024 turned out to be more than just an average cinematic experience for the pupils. The digital Media Committee's event not only entertained but also strongly resonated with the audience.