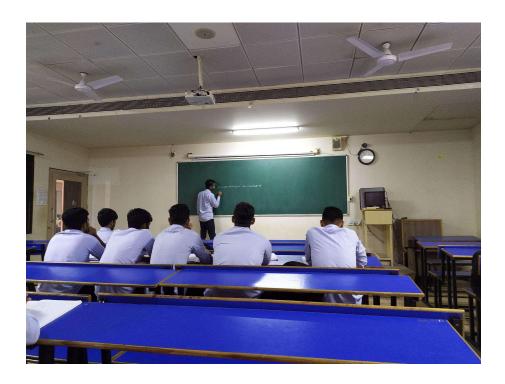

#### **SUMMARY REPORT**

A Book Talk

Date - 25/01/2024

Patron – P.P. Shri. Tyagvallabh Swamiji

(President, Atmiya University)

Chief Convenor - Dr. Vishal Khasgiwala

(Dean, FoBC, Atmiya University)

Co-Convener – Dr. Jayesh zalavadia

Faculty coordinators :Dr. Mehul D. Chhaniyara, Mr.Pranav R. Raythatha, Mr. Pratik Pravin, Mr. Suresh V. Vasani and Ms. Mahek Raval

No. of Participants – 46 Students

The Commerce Department of Atmiya University organized an engaging and thought-provoking book talk on Rhonda Byrne's inspirational book, 'The Secret Hero'. The event, held on January 25, 2024, in the department's Room No. 318, was attended by a diverse group of students and faculty members, keen on exploring the intersections between self-help philosophies and business principles. This event motivate students in order to foster good reading, writing and speaking skills by encouraging self-directed learning through reading.

The talk was led by Shreyash Chauhan (B.Com. Sem II), a student of the Commerce Department, known for his academic excellence and interest in motivational literature. He is an avid reader of self-help books.

Shreyash opened the session with a brief introduction to Rhonda Byrne and her influential work, setting the stage for a deeper discussion on the book's core principles. The focus then shifted to the main tenets of 'The Secret Hero', particularly the Law of Attraction. John eloquently discussed how the principles of positive thinking and visualization could be applied in both personal and professional lives, especially in the field of commerce. The event included an interactive segment where students shared their experiences and thoughts on implementing the book's teachings. This session was particularly engaging, fostering a sense of community and shared learning. One of the key highlights was shreyash's ability to connect the book's concepts with commerce and business strategies. He emphasized the importance of a positive mindset in entrepreneurship and business management. The talk concluded with a vibrant question-and-answer session, where students and faculty engaged, seeking advice on various aspects of the book and its practical applications.