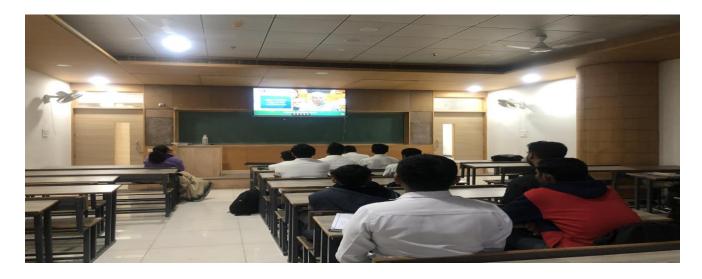

Co-Convener – Dr. Jayesh zalavadia

Faculty coordinators :Dr. Mehul D. Chhaniyara, Ms. Mahek Raval

 $No.\ of\ Participants-208\ Students$ 

The Department of Commerce planned movie showing of '12th Fail' on January 5th, 2024 turned out to be more than just an average cinematic experience for the pupils. The digital Media Committee's event not only entertained but also strongly resonated with the audience.

The Movie, made by a great young filmmaker, eloquently captures the highs and lows of the trip through high school. '12th Fail' captures the wide range of feelings that adolescents experience during this critical period in their life, touching on subjects such as friendship, love, academic pressure, and self-discovery.

What distinguishes this film is its relatability; students found themselves nodding along, smiling, and sometimes crying at scenes that echoed their own experiences. The characters were well-developed, with each reflecting a distinct aspect of high school life, making it simple for the viewer to relate with and empathize with them. The screening was followed by an interesting post-film conversation in which students were able to express their ideas and comments on the film. Many people liked the realistic representation of the difficulties they experience, and it served as a reminder that it's normal to stumble on the route to success.