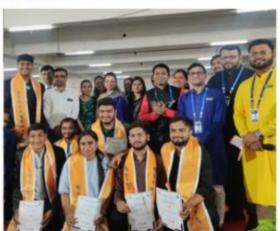

#### **SUMMARY REPORT**

Expert session: Master your money: A beginner's guide of investing in stock market

Date - 15/03/2024

Patron – P.P. Shri. Tyagvallabh Swamiji

(President, Atmiya University)

Chief Convenor - Dr. Vishal Khasgiwala

(Dean, FoBC, Atmiya University)

**Co-Convener – Dr. Amit Rajdev** 

**Organizer – Department of Management** 

Faculty Coordinators – Ms. Devanshi Dave, Mr. Bhavin Patel

**Guest Speaker – CS Jay Rathod** 

Participation: All the students of Atmiya University

No. of Participants – 169

Expert sessions play a pivotal role in academic growth, offering students unique chances to interact with seasoned professionals and gain deep insights into various fields of study. These sessions provide invaluable platforms for students to engage with experts possessing real-world experience and extensive knowledge, helping them broaden their understanding beyond what textbooks offer.

Department of Management, Atmiya University has organized expert session for the students of BBA, BBA (EFB), IMBA, MBA; Expert Session on Master your money: A beginner's guide of investing in stock market

The expert session titled "Basics of the Stock Market" aimed to provide attendees with fundamental knowledge and insights into the workings of the stock market. Conducted by CS Jay Rathod, CS, the session covered essential concepts, terminology, and strategies relevant to both novice and intermediate investors.