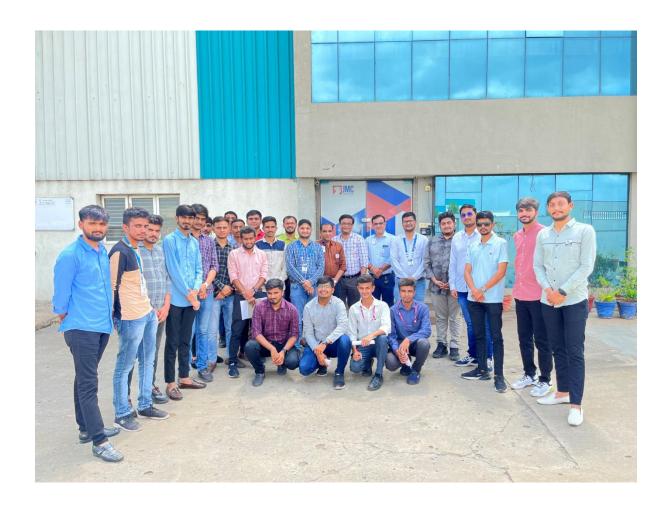

Organizer - Department of Mechanical Engineering
No. of Participants – 37 Students

Report of Industrial visit at Adani Foundation Mundra under UDAAN scheme

Date: 18/02/2024 to 19/02/2024 Time: 05:00 a.m. – 10:00 p.m.

#### **Introduction:**

Faculty of Engineering & Technology had visited Adani for an insightful industrial visit as Atmiya University students under UDAAN scheme embark on a journey to explore real-world applications of classroom learning. This exclusive opportunity allows students to witness industry operations firsthand, interact with professionals, and gain valuable insights into the practical aspects of their field of study.

#### Overview of Adani Foundation Mundra:

The first day of industrial visit began with a visit to Adani Solar and after visit Adani Wind, Adani Power Ltd. The second day of industrial visit began with Adani Ports & SEZ and after visit Adani Wilmar Ltd. The foundation's commitment to sustainable development, community welfare, and environmental stewardship were highlighted.