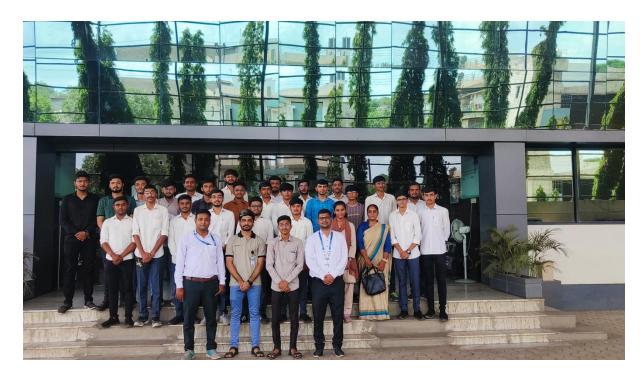

Organizer - Department of Mechanical Engineering
No. of Participants – 37 Students

Report of Industrial visit at Adani Foundation Mundra under UDAAN scheme

Date: 18/02/2024 to 19/02/2024 Time: 05:00 a.m. – 10:00 p.m.

# **Photographs**