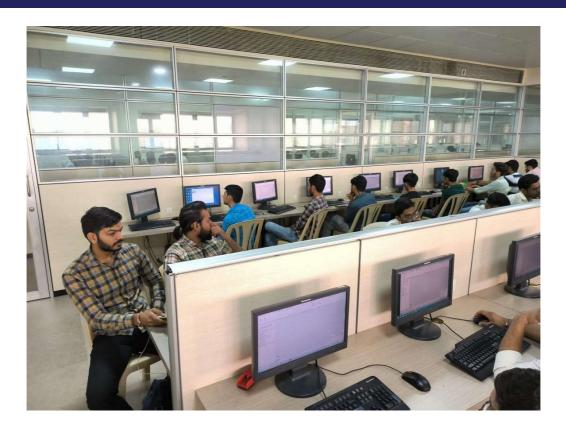

#### **SUMMARY REPORT**

A Book Talk

Date - 25/01/2024

Patron – P.P. Shri. Tyagvallabh Swamiji

(President, Atmiya University)

Chief Convenor - Dr. Vishal Khasgiwala

(Dean, FoBC, Atmiya University)

Co-Convener – Dr. Jayesh zalavadia

Faculty coordinators :Dr. Mehul D. Chhaniyara, Mr.Pranav R. Raythatha, Mr. Pratik Pravin, Mr. Suresh V. Vasani and Ms. Mahek Raval

No. of Participants – 46 Students

The Commerce Department of Atmiya University organized an engaging and thought-provoking book talk on Rhonda Byrne's inspirational book, 'The Secret Hero'. The event, held on January 25, 2024, in the department's Room No. 318, was attended by a diverse group of students and faculty members, keen on exploring the intersections between self-help philosophies and business principles. This event motivate students in order to foster good reading, writing and speaking skills by encouraging self-directed learning through reading.

The talk was led by Shreyash Chauhan (B.Com. Sem II), a student of the Commerce Department, known for his academic excellence and interest in motivational literature. He is an avid reader of self-help books.