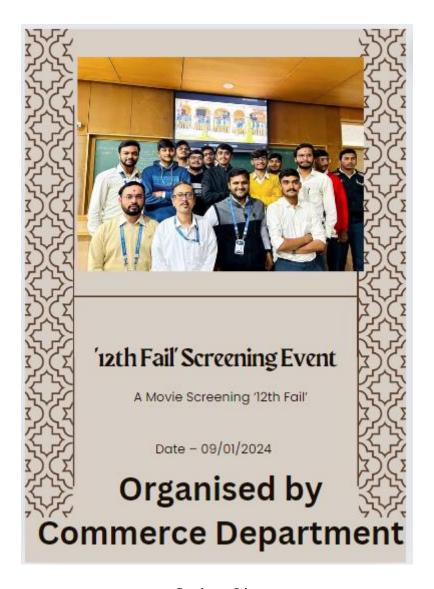

#### **SUMMARY REPORT**

A Movie Screening '12th Fail'

Date - 09/01/2024

Patron – P.P. Shri. Tyagvallabh Swamiji

(President, Atmiya University)

Chief Convenor – Dr. Vishal Khasgiwala

(Dean, FoBC, Atmiya University)

Co-Convener – Dr. Jayesh zalavadia

Faculty coordinators :Dr. Mehul D. Chhaniyara, Ms. Mahek Raval

 $No.\ of\ Participants-208\ Students$ 

The Department of Commerce planned movie showing of '12th Fail' on January 5th, 2024 turned out to be more than just an average cinematic experience for the pupils. The digital Media Committee's event not only entertained but also strongly resonated with the audience.