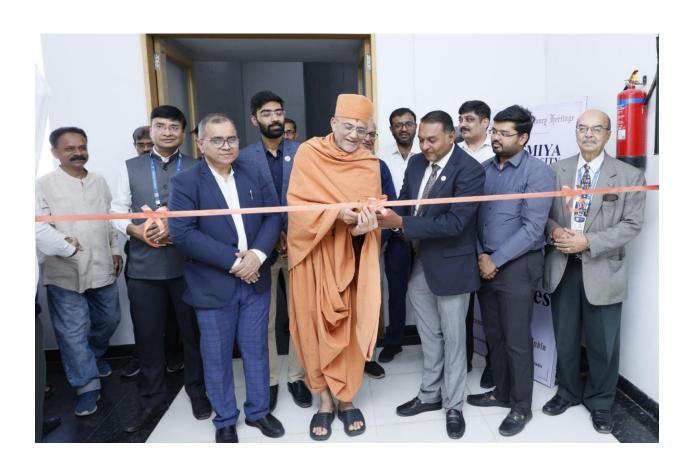

વેસ્ટર્ન ઈન્ડિયા રિજન કાઉન્સિલ (WIRC)ની રાજકોટ શાખાના સફયોગથી આત્મીય યુનિવર્સિટી ખાતે 29/02/2024ના રોજ સવારે 10:00 કલાકે એકાઉન્ટિંગ મ્યુઝિયમનું ઉદ્ઘાટન યોજાયું. એકાઉન્ટિંગ મ્યુઝિયમનું ઉદ્ઘાટન પરમ પૂજ્ય ત્યાગવલ્લભ સ્વામીજી, વાઇસ



યાન્સેલર ડૉ. શિવકુમાર ત્રિપાઠી, લીડરશિપ ટીમ, ડીન ડૉ. વિશાલ ખાસગીવાલા, એચઓડી અને વાણિષ્ટ્ય વિભાગના ફેકલ્ટી સભ્યોની દિવ્ય ઉપસ્થિતિમાં કરવામાં આવ્યું છે. વર્તમાન મેનેજિંગ કમિટી CA તરફથી ICAI ના મહાનુભાવો હાજર રહ્યા. મિતુલ મહેતા (ચેરપર્સન), સી.એ. તેજસ દોશી (વાઈસ ચેરપર્સન), સી.એ. રાજ મારવાણીયા (સચિવ), અને તેમની સાથે વરિષ્ઠ અને ભૂતકાળના અધ્યક્ષ એટલે કે સી.એ. બકુલ ગણાત્રા, સી.એ. અભિષેક દોશી, સી.એ. જીજ્ઞેશ રાઠોડ, સી.એ. વિનય સાકરીયા. આ એકાઉન્ટિંગ મ્યુઝિયમ વાણિષ્ય વિભાગમાં મૂકવામાં આવ્યું છે જ્યાં વિદ્યાર્થીઓ ભારતમાં તેમજ વિશ્વ સ્તરે એકાઉન્ટિંગની સફરમાંથી પસાર થઈ શકે છે.











# Accounting Museum

You are invited to our Visit.

Organised By Department of Commerce





#### SUMMARY REPORT Academic Tour – PGVCL, Rajkot

Date - 01/07/2023

Patron – P.P. Shri.TyagvallabhSwamiji

(President, Atmiya University)

Chief Convenor – Dr. Vishal Khasgiwala

(Dean, FoBC, Atmiya University)

 ${\bf Co\text{-}Convener\text{--}Dr\text{.}Piyush\text{ }Mehta}$ 

Organizer - Mr. Ketan Vyas, Dr. Parth Dave

Faculty coordinators for visit: Mr. Ketan Vyas

No. of Participants -7 Students



#### Report

To give practical exposure to the students about accounts finalisation and accounts and financial activities of organisation, to understand different functions of it, in order to get chance to observe the real business practices closely, The academic tour has been organised