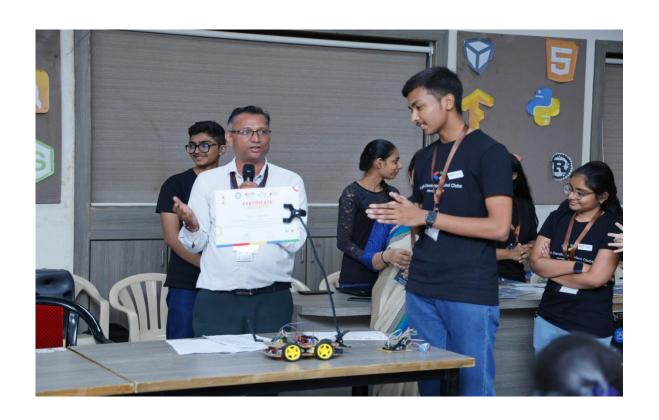

#### **SUMMARY REPORT**

A Book Talk

Date - 25/01/2024

Patron – P.P. Shri. Tyagvallabh Swamiji

(President, Atmiya University)

Chief Convenor - Dr. Vishal Khasgiwala

(Dean, FoBC, Atmiya University)

Co-Convener – Dr. Jayesh zalavadia

Faculty coordinators :Dr. Mehul D. Chhaniyara, Mr.Pranav R. Raythatha, Mr. Pratik Pravin, Mr. Suresh V. Vasani and Ms. Mahek Raval

No. of Participants – 46 Students

The Commerce Department of Atmiya University organized an engaging and thought-provoking book talk on Rhonda Byrne's inspirational book, 'The Secret Hero'. The event, held on January 25, 2024, in the department's Room No. 318, was attended by a diverse group of students and faculty members, keen on exploring the intersections between self-help philosophies and business principles. This event motivate students in order to foster good reading, writing and speaking skills by encouraging self-directed learning through reading.

The talk was led by Shreyash Chauhan (B.Com. Sem II), a student of the Commerce Department, known for his academic excellence and interest in motivational literature. He is an avid reader of self-help books.

Shreyash opened the session with a brief introduction to Rhonda Byrne and her influential work, setting the stage for a deeper discussion on the book's core principles. The focus then shifted to the main tenets of 'The Secret Hero', particularly the Law of Attraction. John eloquently discussed how the principles of positive thinking and visualization could be applied in both personal and professional lives, especially in the field of commerce. The event included an interactive segment where students shared their experiences and thoughts on implementing the book's teachings. This session was particularly engaging, fostering a sense of community and shared learning. One of the key highlights was shreyash's ability to connect the book's concepts with commerce and business strategies. He emphasized the importance of a positive mindset in entrepreneurship and business management. The talk concluded with a vibrant question-and-answer session, where students and faculty engaged, seeking advice on various aspects of the book and its practical applications.

The event received positive feedback. Attendees appreciated the way the book talk was structured, combining theoretical insights with practical applications. shreyash's presentation skills and in-depth knowledge of the subject were particularly commended. The book talk on 'The Secret Hero' by Rhonda Byrne, conducted by a student of the Commerce Department, was a resounding success of the Digital Media Committee. It not only provided valuable insights into the book but also sparked interest in applying its principles to the realms of commerce and personal development. The Commerce Department looks forward to organizing similar events in the future, fostering a culture of learning and inspiration among its students.