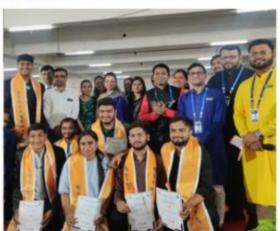

#### **SUMMARY REPORT**

A Movie Screening '12th Fail'

Date - 09/01/2024

Patron – P.P. Shri. Tyagvallabh Swamiji

(President, Atmiya University)

Chief Convenor – Dr. Vishal Khasgiwala

(Dean, FoBC, Atmiya University)

Co-Convener – Dr. Jayesh zalavadia

Faculty coordinators :Dr. Mehul D. Chhaniyara, Ms. Mahek Raval

 $No.\ of\ Participants-208\ Students$ 

The Department of Commerce planned movie showing of '12th Fail' on January 5th, 2024 turned out to be more than just an average cinematic experience for the pupils. The digital Media Committee's event not only entertained but also strongly resonated with the audience.