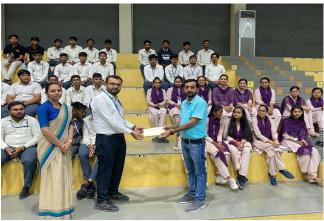

Co-Convener – Dr. Jayesh zalavadia

Faculty coordinators :Dr. Mehul D. Chhaniyara, Ms. Mahek Raval

 $No.\ of\ Participants-208\ Students$ 

The Department of Commerce planned movie showing of '12th Fail' on January 5th, 2024 turned out to be more than just an average cinematic experience for the pupils. The digital Media Committee's event not only entertained but also strongly resonated with the audience.

This event was a success and a benefit to the students, thanks to the persistent efforts of faculty coordinators, and it inspired them to discover a purpose in life and strive for it.