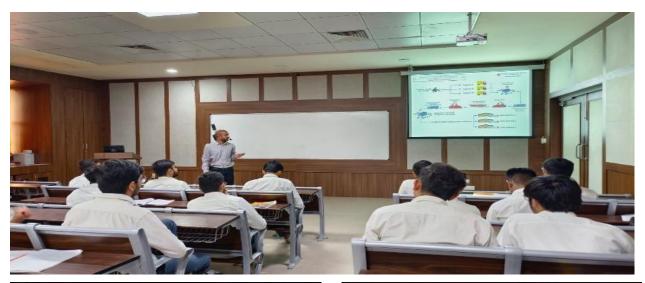

#### **SUMMARY REPORT**

"Industrial visit at Adani Foundation Mundra under UDAAN scheme."

Date – 18/02/2024 to 19/02/2024

Patron – P.P. Shri.Tyagvallabh Swamiji

(President, Atmiya University)

Chief Convenor – Dr. Yagnesh Shukla (Dean, FoET, Atmiya University)

Organizer - Department of Mechanical Engineering
No. of Participants – 37 Students

Report of Industrial visit at Adani Foundation Mundra under UDAAN scheme

Date: 18/02/2024 to 19/02/2024 Time: 05:00 a.m. – 10:00 p.m.

#### **Introduction:**

Faculty of Engineering & Technology had visited Adani for an insightful industrial visit as Atmiya University students under UDAAN scheme embark on a journey to explore real-world applications of classroom learning. This exclusive opportunity allows students to witness industry operations firsthand, interact with professionals, and gain valuable insights into the practical aspects of their field of study.

#### **Interactive Sessions:**

Engaging interactive sessions were conducted, allowing participants to interact with professionals from diverse departments. This provided valuable insights into various career paths within the organization and allowed for Q&A sessions.