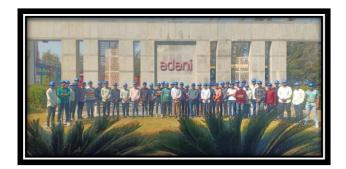

#### **SUMMARY REPORT**

"Industrial visit at Adani Foundation Mundra under UDAAN scheme."

Date – 18/02/2024 to 19/02/2024

Patron – P.P. Shri.Tyagvallabh Swamiji

(President, Atmiya University)

Chief Convenor – Dr. Yagnesh Shukla (Dean, FoET, Atmiya University)

Organizer - Department of Mechanical Engineering
No. of Participants – 37 Students

Report of Industrial visit at Adani Foundation Mundra under UDAAN scheme

Date: 18/02/2024 to 19/02/2024 Time: 05:00 a.m. – 10:00 p.m.

#### **Introduction:**

Faculty of Engineering & Technology had visited Adani for an insightful industrial visit as Atmiya University students under UDAAN scheme embark on a journey to explore real-world applications of classroom learning. This exclusive opportunity allows students to witness industry operations firsthand, interact with professionals, and gain valuable insights into the practical aspects of their field of study.

The UDAAN scheme is designed to bridge the gap between academic knowledge and practical industry experience, providing students with insights into real-world applications. The visit to Adani Foundation Mundra was organized to give participants a firsthand understanding of the foundation's industrial and social activities.

#### Overview of Adani Foundation Mundra:

The first day of industrial visit began with a visit to Adani Solar and after visit Adani Wind, Adani Power Ltd. The second day of industrial visit began with Adani Ports & SEZ and after visit Adani Wilmar Ltd. The foundation's commitment to sustainable development, community welfare, and environmental stewardship were highlighted.