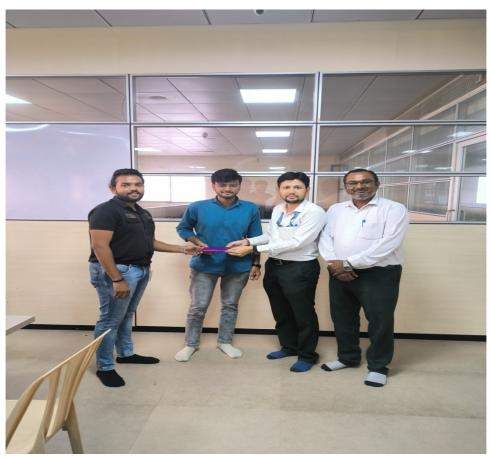

#### **SUMMARY REPORT**

A Book Talk

Date - 25/01/2024

Patron – P.P. Shri. Tyagvallabh Swamiji

(President, Atmiya University)

Chief Convenor - Dr. Vishal Khasgiwala

(Dean, FoBC, Atmiya University)

Co-Convener – Dr. Jayesh zalavadia

Faculty coordinators :Dr. Mehul D. Chhaniyara, Mr.Pranav R. Raythatha, Mr. Pratik Pravin, Mr. Suresh V. Vasani and Ms. Mahek Raval

No. of Participants – 46 Students

The Commerce Department of Atmiya University organized an engaging and thought-provoking book talk on Rhonda Byrne's inspirational book, 'The Secret Hero'. The event, held on January 25, 2024, in the department's Room No. 318, was attended by a diverse group of students and faculty members, keen on exploring the intersections between self-help philosophies and business principles. This event motivate students in order to foster good reading, writing and speaking skills by encouraging self-directed learning through reading.

The talk was led by Shreyash Chauhan (B.Com. Sem II), a student of the Commerce Department, known for his academic excellence and interest in motivational literature. He is an avid reader of self-help books.