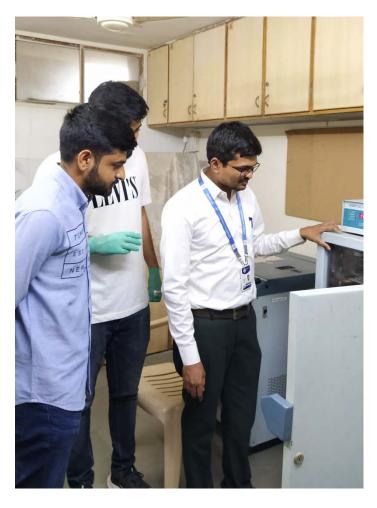

#### **SUMMARY REPORT**

"Industrial visit at Adani Foundation Mundra under UDAAN scheme."

Date – 18/02/2024 to 19/02/2024

Patron – P.P. Shri.Tyagvallabh Swamiji

(President, Atmiya University)

Chief Convenor – Dr. Yagnesh Shukla (Dean, FoET, Atmiya University)

Organizer - Department of Mechanical Engineering
No. of Participants – 37 Students

Report of Industrial visit at Adani Foundation Mundra under UDAAN scheme

Date: 18/02/2024 to 19/02/2024 Time: 05:00 a.m. – 10:00 p.m.

#### **Introduction:**

Faculty of Engineering & Technology had visited Adani for an insightful industrial visit as Atmiya University students under UDAAN scheme embark on a journey to explore real-world applications of classroom learning. This exclusive opportunity allows students to witness industry operations firsthand, interact with professionals, and gain valuable insights into the practical aspects of their field of study.

#### Overview of Adani Foundation Mundra:

The first day of industrial visit began with a visit to Adani Solar and after visit Adani Wind, Adani Power Ltd. The second day of industrial visit began with Adani Ports & SEZ and after visit Adani Wilmar Ltd. The foundation's commitment to sustainable development, community welfare, and environmental stewardship were highlighted.

#### **Industrial Operations:**

Participants were given a guided tour of the industrial facilities, including manufacturing units, quality control labs, and logistics operations. The visit emphasized Adani Foundation Mundra's adherence to best practices in safety, efficiency, and environmental responsibility.