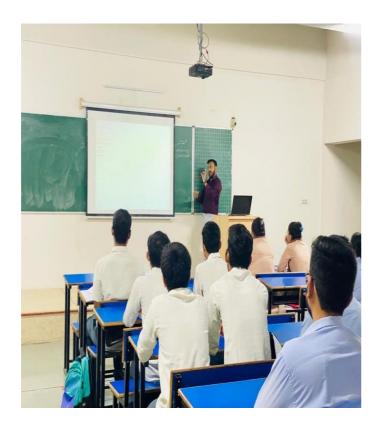

Co-Convener – Dr. Jayesh zalavadia

Faculty coordinators :Dr. Mehul D. Chhaniyara, Ms. Mahek Raval

 $No.\ of\ Participants-208\ Students$ 

The Department of Commerce planned movie showing of '12th Fail' on January 5th, 2024 turned out to be more than just an average cinematic experience for the pupils. The digital Media Committee's event not only entertained but also strongly resonated with the audience.

The Movie, made by a great young filmmaker, eloquently captures the highs and lows of the trip through high school. '12th Fail' captures the wide range of feelings that adolescents experience during this critical period in their life, touching on subjects such as friendship, love, academic pressure, and self-discovery.

What distinguishes this film is its relatability; students found themselves nodding along, smiling, and sometimes crying at scenes that echoed their own experiences. The characters were well-developed, with each reflecting a distinct aspect of high school life, making it simple for the viewer to relate with and empathize with them. The screening was followed by an interesting post-film conversation in which students were able to express their ideas and comments on the film. Many people liked the realistic representation of the difficulties they experience, and it served as a reminder that it's normal to stumble on the route to success.