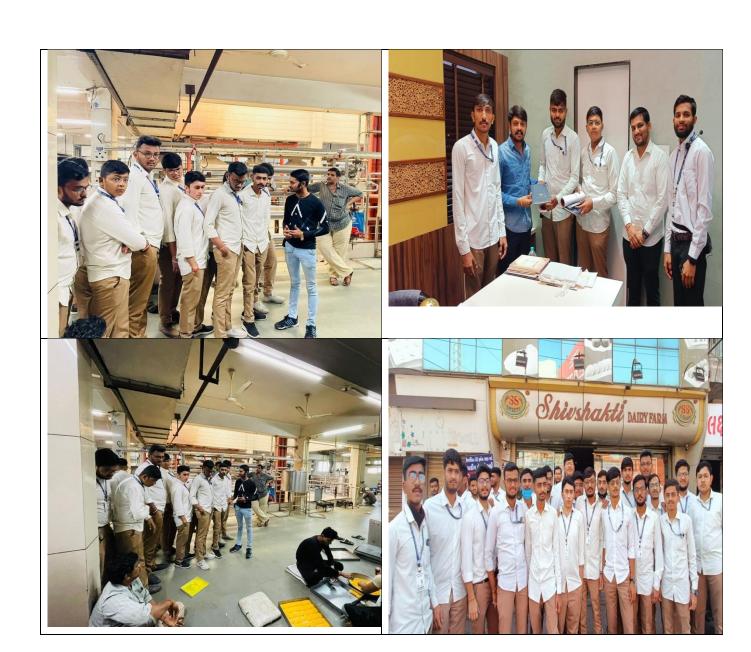

#### **SUMMARY REPORT**

"Industrial visit at Adani Foundation Mundra under UDAAN scheme."

Date – 18/02/2024 to 19/02/2024

Patron – P.P. Shri.Tyagvallabh Swamiji

(President, Atmiya University)

Chief Convenor – Dr. Yagnesh Shukla (Dean, FoET, Atmiya University)

# Organized by FACULTY OF ENGINEERING & TECHNOLOGY DEPARTMENT OF MECHENICAL ENGINEERING

Chief coordinator: Dr. Keyur V. Parmar

Co-coordinator: Dr. Manojkumar V. Sheladiya

Faculty -coordinator: Mr. Hardik N. Chauahn

Organizer - Department of Mechanical Engineering
No. of Participants – 37 Students

Report of Industrial visit at Adani Foundation Mundra under UDAAN scheme

Date: 18/02/2024 to 19/02/2024 Time: 05:00 a.m. – 10:00 p.m.

#### **Introduction:**

Faculty of Engineering & Technology had visited Adani for an insightful industrial visit as Atmiya University students under UDAAN scheme embark on a journey to explore real-world applications of classroom learning. This exclusive opportunity allows students to witness industry operations firsthand, interact with professionals, and gain valuable insights into the practical aspects of their field of study.

#### Overview of Adani Foundation Mundra:

The first day of industrial visit began with a visit to Adani Solar and after visit Adani Wind, Adani Power Ltd. The second day of industrial visit began with Adani Ports & SEZ and after visit Adani Wilmar Ltd. The foundation's commitment to sustainable development, community welfare, and environmental stewardship were highlighted.

#### **Industrial Operations:**

Participants were given a guided tour of the industrial facilities, including manufacturing units, quality control labs, and logistics operations. The visit emphasized Adani Foundation Mundra's adherence to best practices in safety, efficiency, and environmental responsibility.

# **Photographs**