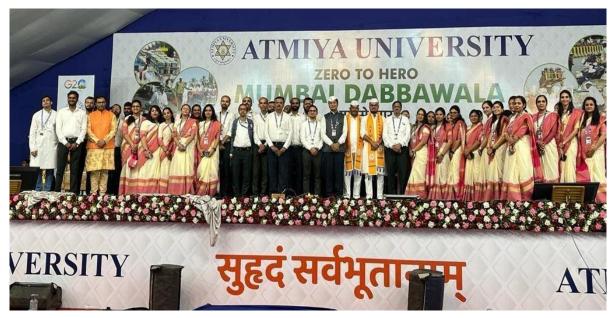

e determined by the railroads, the brief amount of time they have to load and unload ensures that the system is in sync. 20 seconds to offload and exactly 40 seconds to board the crates. Tight restrictions are upheld, particularly when a dabbawala repeatedly gets fined or fired for delivering late or keeping a customer waiting while they are eating lunch. Also, consumers that cause the lunchbox preparation to be delayed during pickup are removed from the list. This is how they operate and instruct students in management.

They are the finest in the world at logistics and supply chain management. More than 2000 students as well as faculties from different school and the universities along with students and faculties of Atmiya University attained in the program.



# Glimpse of the Program











#### **Notice**

Date: February 9, 2023

Dear Students and Faculty Members,

We are excited to announce a highly motivating and insightful event organized by the Faculty of Business and Commerce - "Zero to Hero: Mumbai Dabbawala."

**Event**: Motivational Program - Zero to Hero Mumbai Dabbawala

Faculty Coordinators: Mrs. Priyanka Suchak, Mr. Manthan Joshi, Ms. Hardita Dhameliya

Number of Participants: 2000+ Students and Faculties

The Mumbai Dabbawalas are renowned worldwide for their impeccable logistics and supply chain management. They have been serving over 200,000 residents of Mumbai with home-cooked food since 1890, showcasing extraordinary efficiency and dedication.

This program serves not only as a source of motivation but also as a valuable lesson in management and ef