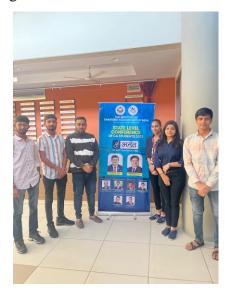

#### **SUMMARY REPORT**

Expert session: Master your money: A beginner's guide of investing in stock market

Date - 15/03/2024

Patron – P.P. Shri. Tyagvallabh Swamiji

(President, Atmiya University)

Chief Convenor - Dr. Vishal Khasgiwala

(Dean, FoBC, Atmiya University)

**Co-Convener – Dr. Amit Rajdev** 

**Organizer – Department of Management** 

Faculty Coordinators – Ms. Devanshi Dave, Mr. Bhavin Patel

**Guest Speaker – CS Jay Rathod** 

Participation: All the students of Atmiya University

No. of Participants – 169

Expert sessions play a pivotal role in academic growth, offering students unique chances to interact with seasoned professionals and gain deep insights into various fields of study. These sessions provide invaluable platforms for students to engage with experts possessing real-world experience and extensive knowledge, helping them broaden their understanding beyond what textbooks offer.

Department of Management, Atmiya University has organized expert session for the students of BBA, BBA (EFB), IMBA, MBA; Expert Session on Master your money: A beginner's guide of investing in stock market

The expert session titled "Basics of the Stock Market" aimed to provide attendees with fundamental knowledge and insights into the workings of the stock market. Conducted by CS Jay Rathod, CS, the session covered essential concepts, terminology, and strategies relevant to both novice and intermediate investors.