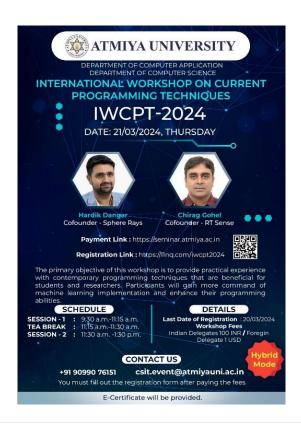

Workshop on Current Programming Techniques (IWCPT-2024)**

Date: 21st March 2024

Venue: Auditorium 1, Atmiya University

#### Introduction:

Experts, researchers, and practitioners from all around the world gathered at the International Workshop on Current Programming Techniques on 21<sup>st</sup> March 2024 – to talk about the most recent developments, difficulties, and best practices in programming techniques. The main points, debates, and conclusions of the workshop are outlined in this report.

#### **Principal Goals:**

- To offer a forum for the sharing of concepts and knowledge of modern programming methods.
- To recognize new developments and difficulties in the programming techniques.
- To encourage cooperation between academics, industry experts, and researchers.

#### Flyer:





#### **Sessions and Discussions:**

The workshop included multiple sessions that addressed a variety of subjects.

Schedule:

#### 21st March 2024

| Time                | Activity            | Details                                       |
|---------------------|---------------------|-----------------------------------------------|
| 09:10 AM -09:20 AM  | Inaugural Function  | This inaugural function hosted by Nehal Dave. |
|                     |                     | Chanting of Three Omkars followed by Prayer.  |
| 09:20 AM -09:30 AM  | Garland to Thakorji | by Dr. PriyankDoshi                           |
|                     |                     |                                               |
|                     |                     | Lamp Lightning by all dignitaries