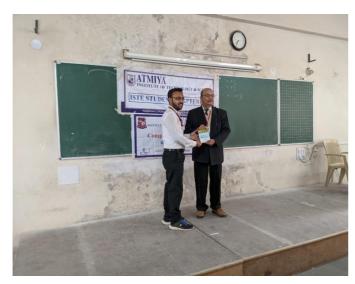

#### **SUMMARY REPORT**

A Book Talk

Date - 25/01/2024

Patron – P.P. Shri. Tyagvallabh Swamiji

(President, Atmiya University)

Chief Convenor - Dr. Vishal Khasgiwala

(Dean, FoBC, Atmiya University)

Co-Convener – Dr. Jayesh zalavadia

Faculty coordinators :Dr. Mehul D. Chhaniyara, Mr.Pranav R. Raythatha, Mr. Pratik Pravin, Mr. Suresh V. Vasani and Ms. Mahek Raval

No. of Participants – 46 Students

The Commerce Department of Atmiya University organized an engaging and thought-provoking book talk on Rhonda Byrne's inspirational book, 'The Secret Hero'. The event, held on January 25, 2024, in the department's Room No. 318, was attended by a diverse group of students and faculty members, keen on exploring the intersections between self-help philosophies and business principles. This event motivate students in order to foster good reading, writing and speaking skills by encouraging self-directed learning through reading.

The talk was led by Shreyash Chauhan (B.Com. Sem II), a student of the Commerce Department, known for his academic excellence and interest in motivational literature. He is an avid reader of self-help books.

# BOOK TALK

Book Name : The Secret Hero Author Name: Rhonda Byrne

JOURNEY FROM ZERO TO HERO

SPEAKER:
CHAUHAN SHREYASH
(B.COM. SEMESTER-2)

ON 25-01-2024 AT 11:45 PM VENUE: ROOM NO.318