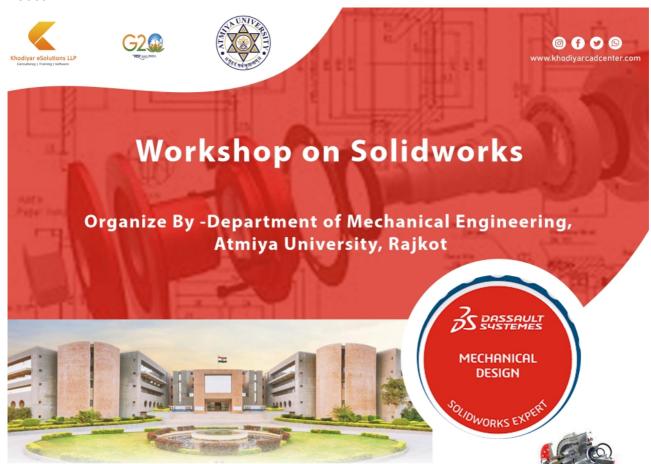

#### **SUMMARY REPORT**

A Movie Screening '12th Fail'

Date - 09/01/2024

Patron – P.P. Shri. Tyagvallabh Swamiji

(President, Atmiya University)

Chief Convenor – Dr. Vishal Khasgiwala

(Dean, FoBC, Atmiya University)