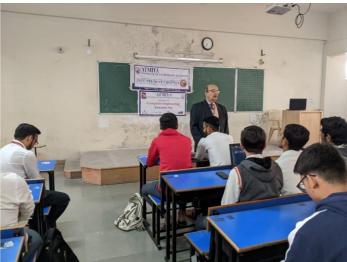

#### **SUMMARY REPORT**

A Book Talk

Date - 25/01/2024

Patron – P.P. Shri. Tyagvallabh Swamiji

(President, Atmiya University)

Chief Convenor - Dr. Vishal Khasgiwala

(Dean, FoBC, Atmiya University)

Co-Convener – Dr. Jayesh zalavadia

Faculty coordinators :Dr. Mehul D. Chhaniyara, Mr.Pranav R. Raythatha, Mr. Pratik Pravin, Mr. Suresh V. Vasani and Ms. Mahek Raval

No. of Participants – 46 Students

The Commerce Department of Atmiya University organized an engaging and thought-provoking book talk on Rhonda Byrne's inspirational book, 'The Secret Hero'. The event, held on January 25, 2024, in the department's Room No. 318, was attended by a diverse group of students and faculty members, keen on exploring the intersections between self-help philosophies and business principles. This event motivate students in order to foster good reading, writing and speaking skills by encouraging self-directed learning through reading.

Shreyash opened the session with a brief introduction to Rhonda Byrne and her influential work, setting the stage for a deeper discussion on the book's core principles. The focus then shifted to the main tenets of 'The Secret Hero', particularly the Law of Attraction. John eloquently discussed how the principles of positive thinking and visualization could be applied in both personal and professional lives, especially in the field of commerce. The event included an interactive segment where students shared their experiences and thoughts on implementing the book's teachings. This session was particularly engaging, fostering a sense of community and shared learning. One of the key highlights was shreyash's ability to connect the book's concepts with commerce and business strategies. He emphasized the importance of a positive mindset in entrepreneurship and business management. The talk concluded with a vibrant question-and-answer session, where students and faculty engaged, seeking advice on various aspects of the book and its practical applications.