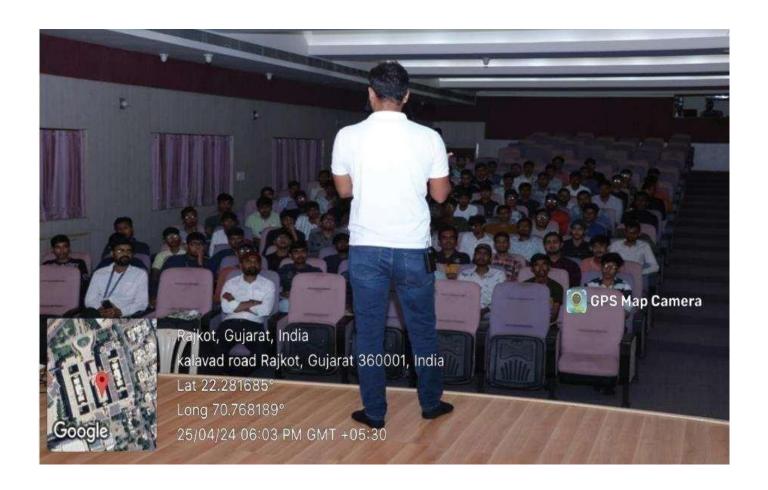

#### **SUMMARY REPORT**

A Movie Screening '12th Fail'

Date - 09/01/2024

Patron – P.P. Shri. Tyagvallabh Swamiji

(President, Atmiya University)

Chief Convenor – Dr. Vishal Khasgiwala

(Dean, FoBC, Atmiya University)

Co-Convener – Dr. Jayesh zalavadia

Faculty coordinators :Dr. Mehul D. Chhaniyara, Ms. Mahek Raval

 $No.\ of\ Participants-208\ Students$ 

The Department of Commerce planned movie showing of '12th Fail' on January 5th, 2024 turned out to be more than just an average cinematic experience for the pupils. The digital Media Committee's event not only entertained but also strongly resonated with the audience.

The Movie, made by a great young filmmaker, eloquently captures the highs and lows of the trip through high school. '12th Fail' captures the wide range of feelings that adolescents experience during this critical period in their life, touching on subjects such as friendship, love, academic pressure, and self-discovery.

What distinguishes this film is its relatability; students found themselves nodding along, smiling, and sometimes crying at scenes that echoed their own experiences. The characters were well-developed, with each reflecting a distinct aspect of high school life, making it simple for the viewer to relate with and empathize with them. The screening was followed by an interesting post-film conversation in which students were able to express their ideas and comments on the film. Many people liked the realistic representation of the difficulties they experience, and it served as a reminder that it's normal to stumble on the route to success.