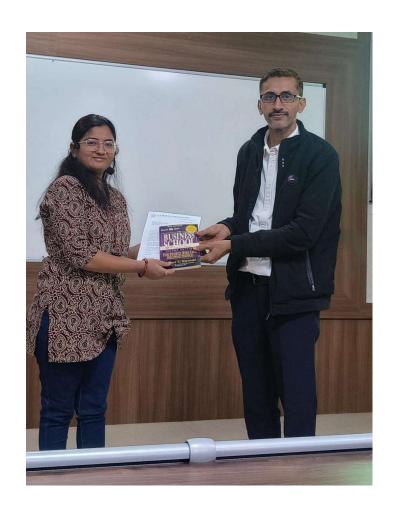

#### **SUMMARY REPORT**

A Book Talk

Date - 25/01/2024

Patron – P.P. Shri. Tyagvallabh Swamiji

(President, Atmiya University)

Chief Convenor - Dr. Vishal Khasgiwala

(Dean, FoBC, Atmiya University)

Co-Convener – Dr. Jayesh zalavadia

Faculty coordinators :Dr. Mehul D. Chhaniyara, Mr.Pranav R. Raythatha, Mr. Pratik Pravin, Mr. Suresh V. Vasani and Ms. Mahek Raval

No. of Participants – 46 Students

The Commerce Department of Atmiya University organized an engaging and thought-provoking book talk on Rhonda Byrne's inspirational book, 'The Secret Hero'. The event, held on January 25, 2024, in the department's Room No. 318, was attended by a diverse group of students and faculty members, keen on exploring the intersections between self-help philosophies and business principles. This event motivate students in order to foster good reading, writing and speaking skills by encouraging self-directed learning through reading.

The talk was led by Shreyash Chauhan (B.Com. Sem II), a student of the Commerce Department, known for his academic excellence and interest in motivational literature. He is an avid reader of self-help books.