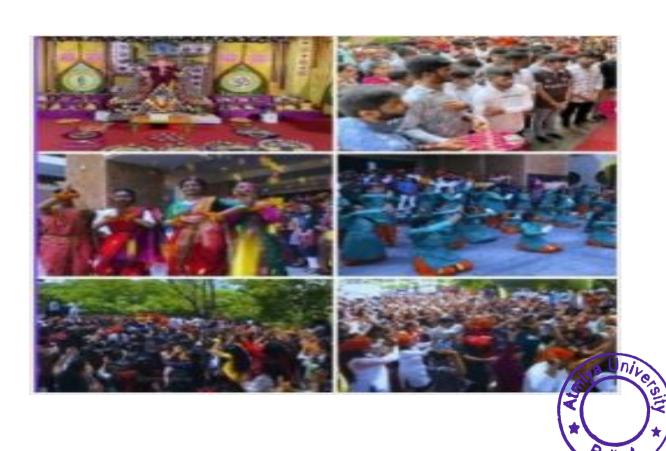

gue, providing a platform for students from diverse backgrounds to come together and celebrate their shared heritage. By fostering a spirit of inclusivity and appreciation for cultural diversity, the event promoted unity and harmony among the student body.

In essence, "VIKATA - 2023" was more than just a celebration; it was a journey of discovery, reflection, and collective celebration of Indian culture and tradition. Through this immersive experience, students not only deepened their connection to their cultural roots but also gained invaluable insights into the timeless wisdom and teachings embodied by Lord Ganesha. As the festival concluded, its spirit continued to resonate in the hearts of all who participated, serving as a source of inspiration and guidance on their life's journey.







# **NOTICE**

Dear Students,

We are thrilled to announce the upcoming celebration of Ganesha Mahotsav through our event "VIKATA - 2023", hosted by the Department from the 19th to the 28th of September, 2023. This event promises to be a vibrant celebration of Indian culture and tradition, serving as a poignant reminder of the importance of wisdom, knowledge, and overcoming life's obstacles.

Date: 19th - 28th September, 2023

Venue: [Specify venue]





"VIKATA - 2023" will be a platform for both students and faculty members to immerse themselves in the richness of Indian heritage. Through a variety of cultural festivities including traditional music, dance performances, art exhibitions, and more, the event aims to foster a deeper appreciation for tradition and create a sense of unit