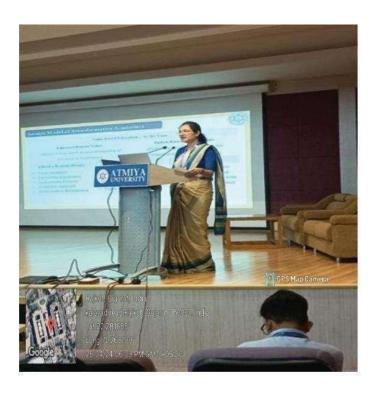

#### **SUMMARY REPORT**

Expert session: Master your money: A beginner's guide of investing in stock market

Date - 15/03/2024

Patron – P.P. Shri. Tyagvallabh Swamiji

(President, Atmiya University)

Chief Convenor - Dr. Vishal Khasgiwala

(Dean, FoBC, Atmiya University)

**Co-Convener – Dr. Amit Rajdev** 

**Organizer – Department of Management** 

Faculty Coordinators – Ms. Devanshi Dave, Mr. Bhavin Patel

**Guest Speaker – CS Jay Rathod** 

Participation: All the students of Atmiya University

No. of Participants – 169

Expert sessions play a pivotal role in academic growth, offering students unique chances to interact with seasoned professionals and gain deep insights into various fields of study. These sessions provide invaluable platforms for students to engage with experts possessing real-world experience and extensive knowledge, helping them broaden their understanding beyond what textbooks offer.

Department of Management, Atmiya University has organized expert session for the students of BBA, BBA (EFB), IMBA, MBA; Expert Session on Master your money: A beginner's guide of investing in stock market

The expert session titled "Basics of the Stock Market" aimed to provide attendees with fundamental knowledge and insights into the workings of the stock market. Conducted by CS Jay Rathod, CS, the session covered essential concepts, terminology, and strategies relevant to both novice and intermediate investors.