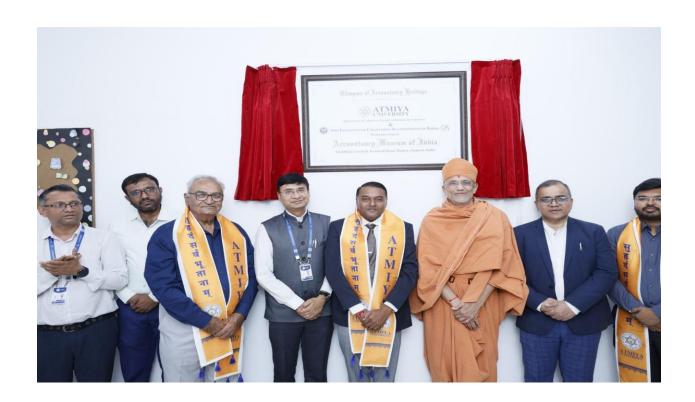

ટર્ન ઈન્ડિયા રિજન કાઉન્સિલ (WIRC)ની રાજકોટ શાખાના સફયોગથી આત્મીય યુનિવર્સિટી ખાતે 29/02/2024ના રોજ સવારે 10:00 કલાકે એકાઉન્ટિંગ મ્યુઝિયમનું ઉદ્ઘાટન યોજાયું. એકાઉન્ટિંગ મ્યુઝિયમનું ઉદ્ઘાટન પરમ પૂજ્ય ત્યાગવલ્લભ સ્વામીજી, વાઇસ



યાન્સેલર ડૉ. શિવકુમાર ત્રિપાઠી, લીડરશિપ ટીમ, ડીન ડૉ. વિશાલ ખાસગીવાલા, એચઓડી અને વાણિષ્ટ્ય વિભાગના ફેકલ્ટી સભ્યોની દિવ્ય ઉપસ્થિતિમાં કરવામાં આવ્યું છે. વર્તમાન મેનેજિંગ કમિટી CA તરફથી ICAI ના મહાનુભાવો હાજર રહ્યા. મિતુલ મહેતા (ચેરપર્સન), સી.એ. તેજસ દોશી (વાઈસ ચેરપર્સન), સી.એ. રાજ મારવાણીયા (સચિવ), અને તેમની સાથે વરિષ્ઠ અને ભૂતકાળના અધ્યક્ષ એટલે કે સી.એ. બકુલ ગણાત્રા, સી.એ. અભિષેક દોશી, સી.એ. જીજ્ઞેશ રાઠોડ, સી.એ. વિનય સાકરીયા. આ એકાઉન્ટિંગ મ્યુઝિયમ વાણિષ્ય વિભાગમાં મૂકવામાં આવ્યું છે જ્યાં વિદ્યાર્થીઓ ભારતમાં તેમજ વિશ્વ સ્તરે એકાઉન્ટિંગની સફરમાંથી પસાર થઈ શકે છે.











# Accounting Museum

You are invited to our Visit.

Organised By Department of Commerce





#### SUMMARY REPORT Academic Tour – PGVCL, Rajkot

Date - 01/07/2023

Patron – P.P. Shri.TyagvallabhSwamiji

(President, Atmiya University)

Chief Convenor – Dr. Vishal Khasgiwala

(Dean, FoBC, Atmiya University)

 ${\bf Co\text{-}Convener\text{--}Dr\text{.}Piyush\text{ }Mehta}$ 

Organizer - Mr. Ketan Vyas, Dr. Parth Dave

Faculty coordinators for visit: Mr. Ketan Vyas

No. of Participants -7 Students



#### Report

To give practical exposure to the students about accounts finalisation and accounts and financial activities of organisation, to understand different functions of it, in order to get chance to observe the real business practices closely, The academic tour has been organised at t