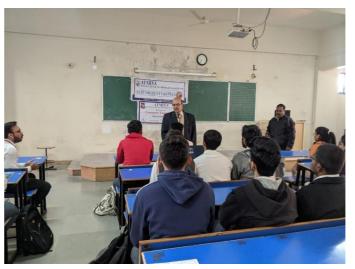

Co-Convener – Dr. Jayesh zalavadia

Faculty coordinators :Dr. Mehul D. Chhaniyara, Ms. Mahek Raval

 $No.\ of\ Participants-208\ Students$ 

The Department of Commerce planned movie showing of '12th Fail' on January 5th, 2024 turned out to be more than just an average cinematic experience for the pupils. The digital Media Committee's event not only entertained but also strongly resonated with the audience.

The Movie, made by a great young filmmaker, eloquently captures the highs and lows of the trip through high school. '12th Fail' captures the wide range of feelings that adolescents experience during this critical period in their life, touching on subjects such as friendship, love, academic pressure, and self-discovery.

What distinguishes this film is its relatability; students found themselves nodding along, smiling, and sometimes crying at scenes that echoed their own experiences. The characters were well-developed, with each reflecting a distinct aspect of high school life, making it simple for the viewer to relate with and empathize with them. The screening was followed by an interesting post-film conversation in which students were able to express their ideas and comments on the film. Many people liked the realistic representation of the difficulties they experience, and it served as a reminder that it's normal to stumble on the route to success.