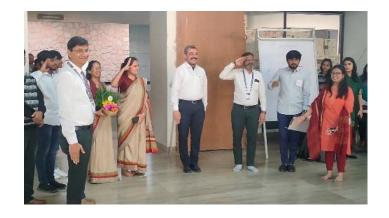

#### **SUMMARY REPORT**

A Book Talk

Date - 25/01/2024

Patron – P.P. Shri. Tyagvallabh Swamiji

(President, Atmiya University)

Chief Convenor - Dr. Vishal Khasgiwala

(Dean, FoBC, Atmiya University)

Co-Convener – Dr. Jayesh zalavadia

Faculty coordinators :Dr. Mehul D. Chhaniyara, Mr.Pranav R. Raythatha, Mr. Pratik Pravin, Mr. Suresh V. Vasani and Ms. Mahek Raval

No. of Participants – 46 Students

The Commerce Department of Atmiya University organized an engaging and thought-provoking book talk on Rhonda Byrne's inspirational book, 'The Secret Hero'. The event, held on January 25, 2024, in the department's Room No. 318, was attended by a diverse group of students and faculty members, keen on exploring the intersections between self-help philosophies and business principles. This event motivate students in order to foster good reading, writing and speaking skills by encouraging self-directed learning through reading.

The talk was led by Shreyash Chauhan (B.Com. Sem II), a student of the Commerce Department, known for his academic excellence and interest in motivational literature. He is an avid reader of self-help books.