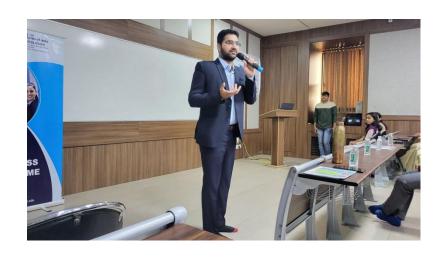

The expert session titled "Basics of the Stock Market" aimed to provide attendees with fundamental knowledge and insights into the workings of the stock market. Conducted by CS Jay Rathod, CS, the session covered essential concepts, terminology, and strategies relevant to both novice and intermediate investors.

Basics of stock market, Understanding of Saving Vs. Investment, Primary Vs. Secondary Market, How to analyze the stock for investment, Basics of Fundamental, Technical and quantitative analysis.

Engaging with experts cultivates mentorship, ignites career aspirations, and imbues students with confidence and clarity, rendering expert sessions an indispensable component of holistic education.