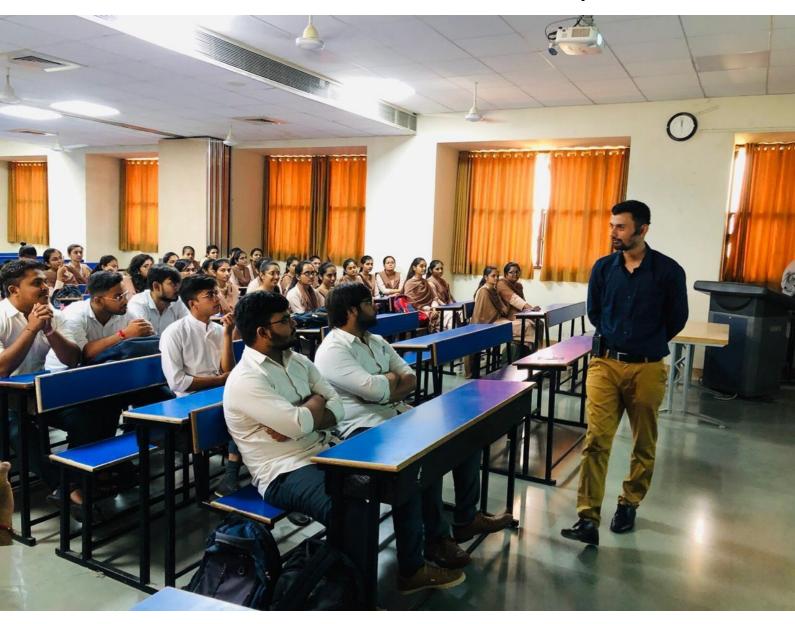

#### **SUMMARY REPORT**

A Movie Screening '12th Fail'

Date - 09/01/2024

Patron – P.P. Shri. Tyagvallabh Swamiji

(President, Atmiya University)

Chief Convenor – Dr. Vishal Khasgiwala

(Dean, FoBC, Atmiya University)

Co-Convener – Dr. Jayesh zalavadia

Faculty coordinators :Dr. Mehul D. Chhaniyara, Ms. Mahek Raval

 $No.\ of\ Participants-208\ Students$ 

The Department of Commerce planned movie showing of '12th Fail' on January 5th, 2024 turned out to be more than just an average cinematic experience for the pupils. The digital Media Committee's event not only entertained but also strongly resonated with the audience.

The Movie, made by a great young filmmaker, eloquently captures the highs and lows of the trip through high school. '12th Fail' captures the wide range of feelings that adolescents experience during this critical period in their life, touching on subjects such as friendship, love, academic pressure, and self-discovery.

What distinguishes this film is its relatability; students found themselves nodding along, smiling, and sometimes crying at scenes that echoed their own experiences. The characters were well-developed, with each reflecting a distinct aspect of high school life, making it simple for the viewer to relate with and empathize with them. The screening was followed by an interesting post-film conversation in which students were able to express their ideas and comments on the film. Many people liked the realistic representation of the difficulties they experience, and it served as a reminder that it's normal to stumble on the route to success.