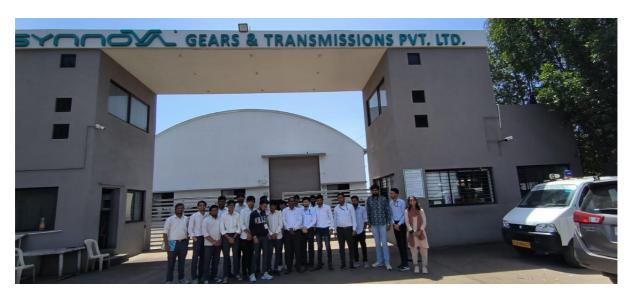

Organizer - Department of Mechanical Engineering
No. of Participants – 37 Students

Report of Industrial visit at Adani Foundation Mundra under UDAAN scheme

Date: 18/02/2024 to 19/02/2024 Time: 05:00 a.m. – 10:00 p.m.

#### Overview of Adani Foundation Mundra:

The first day of industrial visit began with a visit to Adani Solar and after visit Adani Wind, Adani Power Ltd. The second day of industrial visit began with Adani Ports & SEZ and after visit Adani Wilmar Ltd. The foundation's commitment to sustainable development, community welfare, and environmental stewardship were highlighted.

#### **Industrial Operations:**

Participants were given a guided tour of the industrial facilities, including manufacturing units, quality control labs, and logistics operations. The visit emphasized Adani Foundation Mundra's adherence to best practices in safety, efficiency, and environmental responsibility.