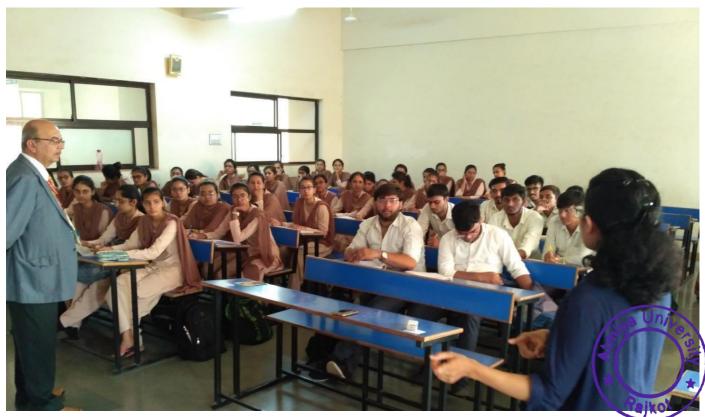

#### **SUMMARY REPORT**

A Movie Screening '12th Fail'

Date - 09/01/2024

Patron – P.P. Shri. Tyagvallabh Swamiji

(President, Atmiya University)

Chief Convenor – Dr. Vishal Khasgiwala

(Dean, FoBC, Atmiya University)

Co-Convener – Dr. Jayesh zalavadia

Faculty coordinators :Dr. Mehul D. Chhaniyara, Ms. Mahek Raval

 $No.\ of\ Participants-208\ Students$ 

The Department of Commerce planned movie showing of '12th Fail' on January 5th, 2024 turned out to be more than just an average cinematic experience for the pupils. The digital Media Committee's event not only entertained but also strongly resonated with the audience.

The Movie, made by a great young filmmaker, eloquently captures the highs and lows of the trip through high school. '12th Fail' captures the wide range of feelings that adolescents experience during this critical period in their life, touching on subjects such as friendship, love, academic pressure, and self-discovery.

What distinguishes this film is its relatability; students found themselves nodding along, smiling, and sometimes crying at scenes that echoed their own experiences. The characters were well-developed, with each reflecting a distinct aspect of high school life, making it simple for the viewer to relate with and empathize with them. The screening was followed by an interesting post-film conversation in which students were able to express their ideas and comments on the film. Many people liked the realistic representation of the difficulties they experience, and it served as a reminder that it's normal to stumble on the route to success.