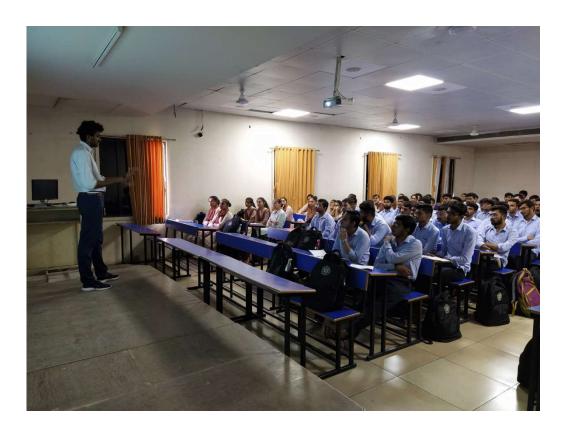

#### **SUMMARY REPORT**

A Book Talk

Date - 25/01/2024

Patron – P.P. Shri. Tyagvallabh Swamiji

(President, Atmiya University)

Chief Convenor - Dr. Vishal Khasgiwala

(Dean, FoBC, Atmiya University)

Co-Convener – Dr. Jayesh zalavadia

Faculty coordinators :Dr. Mehul D. Chhaniyara, Mr.Pranav R. Raythatha, Mr. Pratik Pravin, Mr. Suresh V. Vasani and Ms. Mahek Raval

No. of Participants – 46 Students

The Commerce Department of Atmiya University organized an engaging and thought-provoking book talk on Rhonda Byrne's inspirational book, 'The Secret Hero'. The event, held on January 25, 2024, in the department's Room No. 318, was attended by a diverse group of students and faculty members, keen on exploring the intersections between self-help philosophies and business principles. This event motivate students in order to foster good reading, writing and speaking skills by encouraging self-directed learning through reading.

The talk was led by Shreyash Chauhan (B.Com. Sem II), a student of the Commerce Department, known for his academic excellence and interest in motivational literature. He is an avid reader of self-help books.