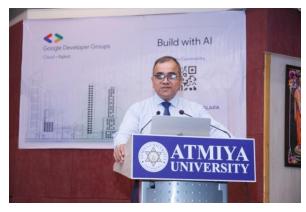

#### **SUMMARY REPORT**

Expert session: Master your money: A beginner's guide of investing in stock market

Date - 15/03/2024

Patron – P.P. Shri. Tyagvallabh Swamiji

(President, Atmiya University)

Chief Convenor - Dr. Vishal Khasgiwala

(Dean, FoBC, Atmiya University)

**Co-Convener – Dr. Amit Rajdev** 

**Organizer – Department of Management** 

Faculty Coordinators – Ms. Devanshi Dave, Mr. Bhavin Patel

**Guest Speaker – CS Jay Rathod** 

Participation: All the students of Atmiya University

No. of Participants – 169

Expert sessions play a pivotal role in academic growth, offering students unique chances to interact with seasoned professionals and gain deep insights into various fields of study. These sessions provide invaluable platforms for students to engage with experts possessing real-world experience and extensive knowledge, helping them broaden their understanding beyond what textbooks offer.

The expert session titled "Basics of the Stock Market" aimed to provide attendees with fundamental knowledge and insights into the workings of the stock market. Conducted by CS Jay Rathod, CS, the session covered essential concepts, terminology, and strategies relevant to both novice and intermediate investors.