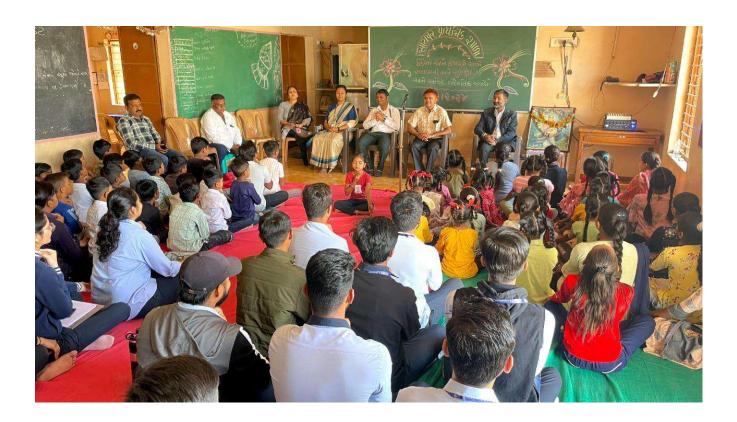

On the 28th of February 2024, an enriching endeavor known as the Unnat Bharat Abhiyan Survey unfolded in the tranquil setting of Village Saypar, nestled near Kuvadava. This pivotal event was meticulously organized for the bright minds enrolled in the esteemed IMBA 8 program. Spearheading the initiative with unwavering dedication were the esteemed faculty coordinators, Mr. Bhavin Patel and Ms. Kanchan Vadher.

Their guidance and expertise played a pivotal role in orchestrating a seamless and impactful experience for the participating students.

The Unnat Bharat Abhiyan Survey was organized as a compulsory component per the SLE of the IMBA batch 2020-2024. The primary objective was to sensitize management students towards rural communities and their needs

The event commenced with the survey of 200 houses in the village of Saypar. Students engaged with villagers to understand their lifestyle, challenges, and aspirations.

Additionally, they visited the local school where they interacted with students and the principal. The discussions revolved around the educational infrastructure, learning environment, and potential areas for improvement in the village.