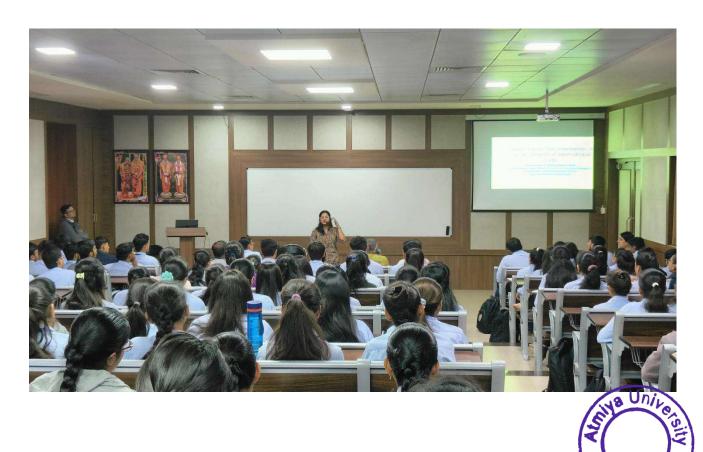

#### **SUMMARY REPORT**

A Book Talk

Date - 25/01/2024

Patron – P.P. Shri. Tyagvallabh Swamiji

(President, Atmiya University)

Chief Convenor - Dr. Vishal Khasgiwala

(Dean, FoBC, Atmiya University)

Co-Convener – Dr. Jayesh zalavadia

Faculty coordinators :Dr. Mehul D. Chhaniyara, Mr.Pranav R. Raythatha, Mr. Pratik Pravin, Mr. Suresh V. Vasani and Ms. Mahek Raval

No. of Participants – 46 Students

The Commerce Department of Atmiya University organized an engaging and thought-provoking book talk on Rhonda Byrne's inspirational book, 'The Secret Hero'. The event, held on January 25, 2024, in the department's Room No. 318, was attended by a diverse group of students and faculty members, keen on exploring the intersections between self-help philosophies and business principles. This event motivate students in order to foster good reading, writing and speaking skills by encouraging self-directed learning through reading.

The talk was led by Shreyash Chauhan (B.Com. Sem II), a student of the Commerce Department, known for his academic excellence and interest in motivational literature. He is an avid reader of self-help books.