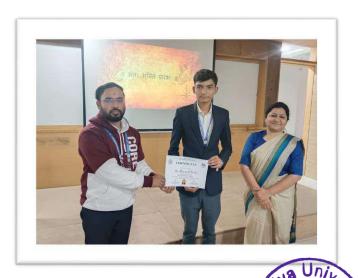

#### **SUMMARY REPORT**

A Book Talk

Date - 25/01/2024

Patron – P.P. Shri. Tyagvallabh Swamiji

(President, Atmiya University)

Chief Convenor - Dr. Vishal Khasgiwala

(Dean, FoBC, Atmiya University)

Co-Convener – Dr. Jayesh zalavadia

Faculty coordinators :Dr. Mehul D. Chhaniyara, Mr.Pranav R. Raythatha, Mr. Pratik Pravin, Mr. Suresh V. Vasani and Ms. Mahek Raval

No. of Participants – 46 Students

The Commerce Department of Atmiya University organized an engaging and thought-provoking book talk on Rhonda Byrne's inspirational book, 'The Secret Hero'. The event, held on January 25, 2024, in the department's Room No. 318, was attended by a diverse group of students and faculty members, keen on exploring the intersections between self-help philosophies and business principles. This event motivate students in order to foster good reading, writing and speaking skills by encouraging self-directed learning through reading.

The talk was led by Shreyash Chauhan (B.Com. Sem II), a student of the Commerce Department, known for his academic excellence and interest in motivational literature. He is an avid reader of self-help books.