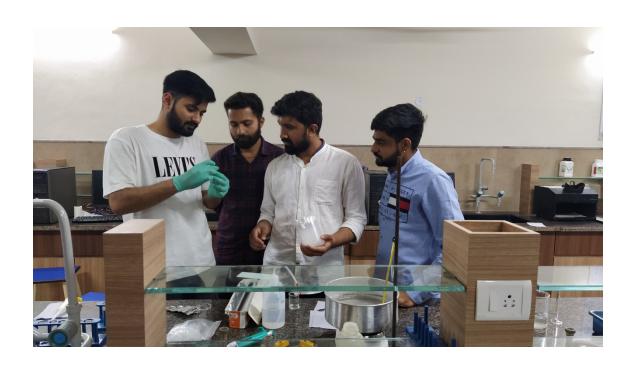

#### **SUMMARY REPORT**

"Industrial visit at Adani Foundation Mundra under UDAAN scheme."

Date – 18/02/2024 to 19/02/2024

Patron – P.P. Shri.Tyagvallabh Swamiji

(President, Atmiya University)

Chief Convenor – Dr. Yagnesh Shukla (Dean, FoET, Atmiya University)

Organizer - Department of Mechanical Engineering
No. of Participants – 37 Students

Report of Industrial visit at Adani Foundation Mundra under UDAAN scheme

Date: 18/02/2024 to 19/02/2024 Time: 05:00 a.m. – 10:00 p.m.

#### **Introduction:**

Faculty of Engineering & Technology had visited Adani for an insightful industrial visit as Atmiya University students under UDAAN scheme embark on a journey to explore real-world applications of classroom learning. This exclusive opportunity allows students to witness industry operations firsthand, interact with professionals, and gain valuable insights into the practical aspects of their field of study.

#### Overview of Adani Foundation Mundra:

The first day of industrial visit began with a visit to Adani Solar and after visit Adani Wind, Adani Power Ltd. The second day of industrial visit began with Adani Ports & SEZ and after visit Adani Wilmar Ltd. The foundation's commitment to sustainable development, community welfare, and environmental stewardship were highlighted.

#### **Industrial Operations:**

Participants were given a guided tour of the industrial facilities, including manufacturing units, quality control labs, and logistics operations. The visit emphasized Adani Foundation Mundra's adherence to best practices in safety, efficiency, and environmental responsibility.