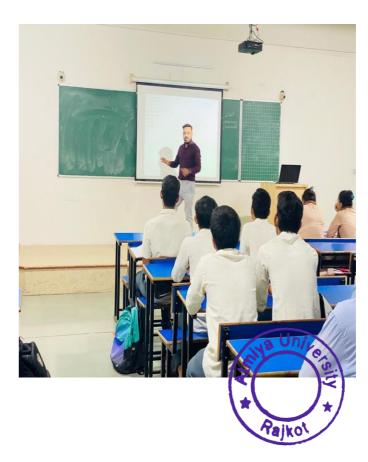

#### **SUMMARY REPORT**

A Book Talk

Date - 25/01/2024

Patron – P.P. Shri. Tyagvallabh Swamiji

(President, Atmiya University)

Chief Convenor - Dr. Vishal Khasgiwala

(Dean, FoBC, Atmiya University)

Co-Convener – Dr. Jayesh zalavadia

Faculty coordinators :Dr. Mehul D. Chhaniyara, Mr.Pranav R. Raythatha, Mr. Pratik Pravin, Mr. Suresh V. Vasani and Ms. Mahek Raval

No. of Participants – 46 Students

The Commerce Department of Atmiya University organized an engaging and thought-provoking book talk on Rhonda Byrne's inspirational book, 'The Secret Hero'. The event, held on January 25, 2024, in the department's Room No. 318, was attended by a diverse group of students and faculty members, keen on exploring the intersections between self-help philosophies and business principles. This event motivate students in order to foster good reading, writing and speaking skills by encouraging self-directed learning through reading.

The talk was led by Shreyash Chauhan (B.Com. Sem II), a student of the Commerce Department, known for his academic excellence and interest in motivational literature. He is an avid reader of self-help books.

Shreyash opened the session with a brief introduction to Rhonda Byrne and her influential work, setting the stage for a deeper discussion on the book's core principles. The focus then shifted to the main tenets of 'The Secret Hero', particularly the Law of Attraction. John eloquently discussed how the principles of positive thinking and visualization could be applied in both personal and professional lives, especially in the field of commerce. The event included an interactive segment where students shared their experiences and thoughts on implementing the book's teachings. This session was particularly engaging, fostering a sense of community and shared learning. One of the key highlights was shreyash's ability to connect the book's concepts with commerce and business strategies. He emphasized the importance of a positive mindset in entrepreneurship and business management. The talk concluded with a vibrant question-and-answer session, where students and faculty engaged, seeking advice on various aspects of the book and its practical applications.