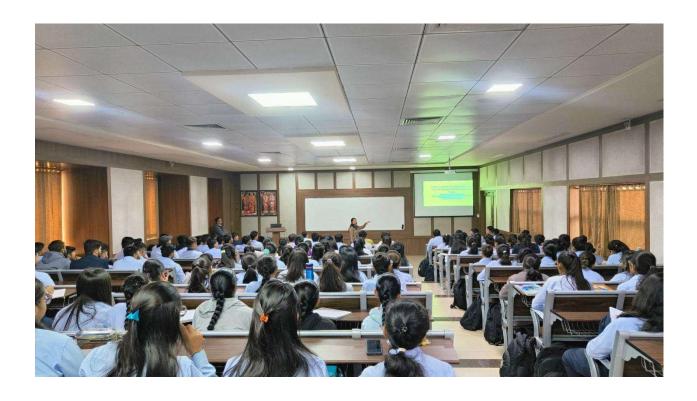

#### **SUMMARY REPORT**

A Book Talk

Date - 25/01/2024

Patron – P.P. Shri. Tyagvallabh Swamiji

(President, Atmiya University)

Chief Convenor - Dr. Vishal Khasgiwala

(Dean, FoBC, Atmiya University)

Co-Convener – Dr. Jayesh zalavadia

Faculty coordinators :Dr. Mehul D. Chhaniyara, Mr.Pranav R. Raythatha, Mr. Pratik Pravin, Mr. Suresh V. Vasani and Ms. Mahek Raval

No. of Participants – 46 Students

The Commerce Department of Atmiya University organized an engaging and thought-provoking book talk on Rhonda Byrne's inspirational book, 'The Secret Hero'. The event, held on January 25, 2024, in the department's Room No. 318, was attended by a diverse group of students and faculty members, keen on exploring the intersections between self-help philosophies and business principles. This event motivate students in order to foster good reading, writing and speaking skills by encouraging self-directed learning through reading.

The talk was led by Shreyash Chauhan (B.Com. Sem II), a student of the Commerce Department, known for his academic excellence and interest in motivational literature. He is an avid reader of self-help books.