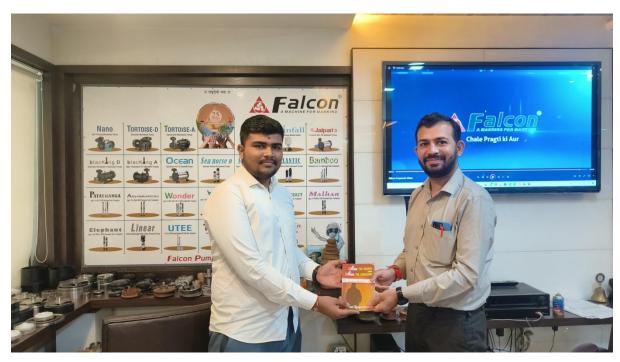

# Organized by FACULTY OF ENGINEERING & TECHNOLOGY DEPARTMENT OF MECHENICAL ENGINEERING

Chief coordinator: Dr. Keyur V. Parmar

Co-coordinator: Dr. Manojkumar V. Sheladiya

Faculty -coordinator: Mr. Hardik N. Chauahn

Organizer - Department of Mechanical Engineering
No. of Participants – 37 Students

Report of Industrial visit at Adani Foundation Mundra under UDAAN scheme

Date: 18/02/2024 to 19/02/2024 Time: 05:00 a.m. – 10:00 p.m.

#### **Introduction:**

Faculty of Engineering & Technology had visited Adani for an insightful industrial visit as Atmiya University students under UDAAN scheme embark on a journey to explore real-world applications of classroom learning. This exclusive opportunity allows students to witness industry operations firsthand, interact with professionals, and gain valuable insights into the practical aspects of their field of study.

#### Overview of Adani Foundation Mundra:

The first day of industrial visit began with a visit to Adani Solar and after visit Adani Wind, Adani Power Ltd. The second day of industrial visit began with Adani Ports & SEZ and after visit Adani Wilmar Ltd. The foundation's commitment to sustainable development, community welfare, and environmental stewardship were highlighted.