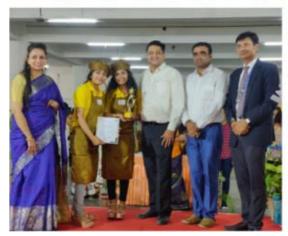

#### **SUMMARY REPORT**

A Book Talk

Date - 25/01/2024

Patron – P.P. Shri. Tyagvallabh Swamiji

(President, Atmiya University)

Chief Convenor - Dr. Vishal Khasgiwala

(Dean, FoBC, Atmiya University)

Co-Convener – Dr. Jayesh zalavadia

Faculty coordinators :Dr. Mehul D. Chhaniyara, Mr.Pranav R. Raythatha, Mr. Pratik Pravin, Mr. Suresh V. Vasani and Ms. Mahek Raval

No. of Participants – 46 Students

The Commerce Department of Atmiya University organized an engaging and thought-provoking book talk on Rhonda Byrne's inspirational book, 'The Secret Hero'. The event, held on January 25, 2024, in the department's Room No. 318, was attended by a diverse group of students and faculty members, keen on exploring the intersections between self-help philosophies and business principles. This event motivate students in order to foster good reading, writing and speaking skills by encouraging self-directed learning through reading.

The talk was led by Shreyash Chauhan (B.Com. Sem II), a student of the Commerce Department, known for his academic excellence and interest in motivational literature. He is an avid reader of self-help books.

The event received positive feedback. Attendees appreciated the way the book talk was structured, combining theoretical insights with practical applications. shreyash's presentation skills and in-depth knowledge of the subject were particularly commended. The book talk on 'The Secret Hero' by Rhonda Byrne, conducted by a student of the Commerce Department, was a resounding success of the Digital Media Committee. It not only provided valuable insights into the book but also sparked interest in applying its principles to the realms of commerce and personal development. The Commerce Department looks forward to organizing similar events in the future, fostering a culture of learning and inspiration among its students.