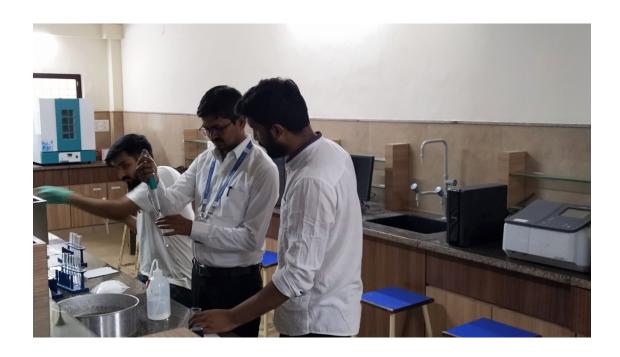

Organizer - Department of Mechanical Engineering
No. of Participants – 37 Students

Report of Industrial visit at Adani Foundation Mundra under UDAAN scheme

Date: 18/02/2024 to 19/02/2024 Time: 05:00 a.m. – 10:00 p.m.

#### **Introduction:**

Faculty of Engineering & Technology had visited Adani for an insightful industrial visit as Atmiya University students under UDAAN scheme embark on a journey to explore real-world applications of classroom learning. This exclusive opportunity allows students to witness industry operations firsthand, interact with professionals, and gain valuable insights into the practical aspects of their field of study.

The UDAAN scheme is designed to bridge the gap between academic knowledge and practical industry experience, providing students with insights into real-world applications. The visit to Adani Foundation Mundra was organized to give participants a firsthand understanding of the foundation's industrial and social activities.

#### Overview of Adani Foundation Mundra:

The first day of industrial visit began with a visit to Adani Solar and after visit Adani Wind, Adani Power Ltd. The second day of industrial visit began with Adani Ports & SEZ and after visit Adani Wilmar Ltd. The foundation's commitment to sustainable development, community welfare, and environmental stewardship were highlighted.

#### **Industrial Operations:**

Participants were given a guided tour of the industrial facilities, including manufacturing units, quality control labs, and logistics operations. The visit emphasized Adani Foundation Mundra's adherence to best practices in safety, efficiency, and environmental responsibility.