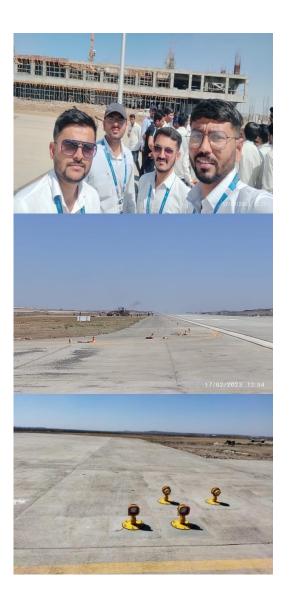

safety, and compliance with regulations. During the visit, various aspects of the airport are reviewed, including its runways, taxiways, terminal buildings, air traffic control towers, and other facilities.

The field visit is typically conducted by a team of experts, including engineers, safety specialists, and airport authorities, who examine the airport's compliance with regulatory requirements, such as those set by ICAO, FAA, AAI and DGCAO. The team also evaluates the airport's emergency response procedures and contingency plans, including the readiness of its fire and rescue services.

Additionally, the team reviews the airport's operations and maintenance procedures, including its security protocols, baggage handling processes, and passenger services.



## **GLIMPSEOFPROGRAMME**









Yogidham Gurukul, Kalawad Road, Rajkot - 360005, Gujarat (INDIA)

# Faculty of Engineering & Technology

## **Civil Engineering Department**

Event- Industrial Visit at Rajkot International Airport, Hirasar, Rajkot

Date: 17/02/2023

Time- 09:00 AM to 02:00 PM

#### **Attendance Sheet**

| SN | Name                             | Sign            |
|----|----------------------------------|-----------------|
| 1  | Barad Dev Kiritbhai              | c Dul           |
| 2  | Bhesaniya Dipakkumar Jagdishbhai | Diank           |
| 3  | Dhadhal Monikaben Jayantibhai    | 21              |
| 4  | Ghetiya Darshit Harsukhbhai      | 1) 11 80 1A 11  |
| 5  | Jadeja Shaktisinh Juvansinh      | al III          |
| 6  | May Hardik Kantibhai             | Shark to        |
| 7  | Rabadiya Darshanku