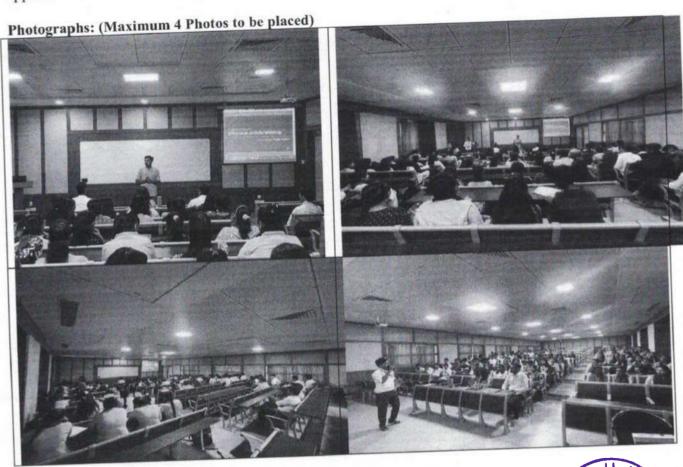

e of anticipation for students eager to delve into journalistic writing. Mr. Harsh Thaker, a distinguished figure in journalism, served as the guest speaker, imparting essential characteristics of good journalism and emphasizing ethical considerations. The session expanded students' perceptions of journalistic writing beyond its traditional confines, presenting it as a versatile skill applicable across various career paths. The interactive discussion with Mr. Thaker stimulated critical thinking, while a practical exercise, involving the creation of a news bulletin based on a current video, provided hands-on experience and immediate feedback. Overall, the workshop enriched students' understanding of journalistic principles and their practical applications in diverse professional contexts.



Dr. Pankaj & Shingouknija



#### Faculty of Humanities and Social Sciences Department of English

Participants Attendance Record

Programme: B.A.

Event: Workshop on Journalistic Writing (one day)

### Semester: 1

Venue: Seminar Hall (422, A-Wing) Date: 11th August 2023

Time: 11.00 a.m.

| Sr. | Roll | Name                                 | Sign