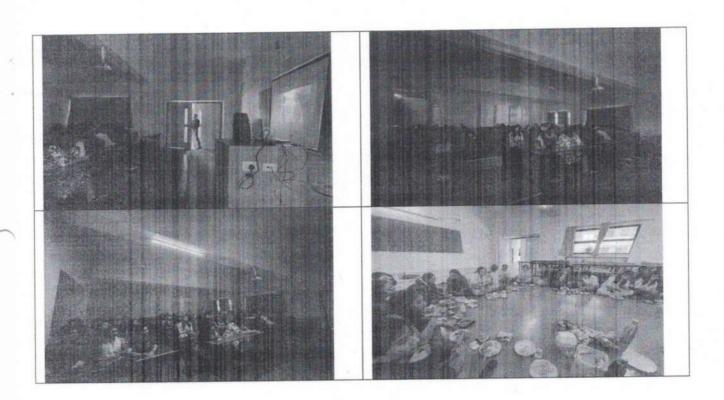

#### **SUMMARY REPORT**

A Book Talk

Date - 25/01/2024

Patron – P.P. Shri. Tyagvallabh Swamiji

(President, Atmiya University)

Chief Convenor - Dr. Vishal Khasgiwala

(Dean, FoBC, Atmiya University)

Co-Convener – Dr. Jayesh zalavadia

Faculty coordinators :Dr. Mehul D. Chhaniyara, Mr.Pranav R. Raythatha, Mr. Pratik Pravin, Mr. Suresh V. Vasani and Ms. Mahek Raval

No. of Participants – 46 Students

The Commerce Department of Atmiya University organized an engaging and thought-provoking book talk on Rhonda Byrne's inspirational book, 'The Secret Hero'. The event, held on January 25, 2024, in the department's Room No. 318, was attended by a diverse group of students and faculty members, keen on exploring the intersections between self-help philosophies and business principles. This event motivate students in order to foster good reading, writing and speaking skills by encouraging self-directed learning through reading.

# BOOK TALK

Book Name : The Secret Hero Author Name: Rhonda Byrne

JOURNEY FROM ZERO TO HERO

SPEAKER:
CHAUHAN SHREYASH
(B.COM. SEMESTER-2)

ON 25-01-2024 AT 11:45 PM VENUE: ROOM NO.318