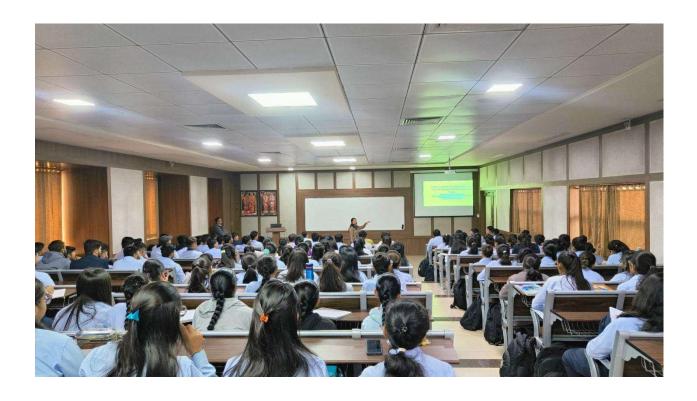

No. of Participants – 169

Expert sessions play a pivotal role in academic growth, offering students unique chances to interact with seasoned professionals and gain deep insights into various fields of study. These sessions provide invaluable platforms for students to engage with experts possessing real-world experience and extensive knowledge, helping them broaden their understanding beyond what textbooks offer.

Department of Management, Atmiya University has organized expert session for the students of BBA, BBA (EFB), IMBA, MBA; Expert Session on Master your money: A beginner's guide of investing in stock market