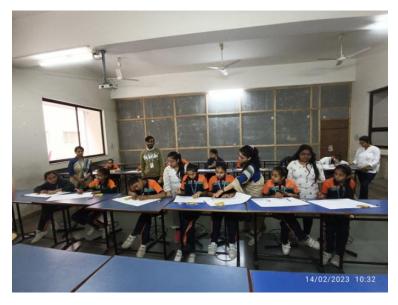

#### **SUMMARY REPORT**

A Book Talk

Date - 25/01/2024

Patron – P.P. Shri. Tyagvallabh Swamiji

(President, Atmiya University)

Chief Convenor - Dr. Vishal Khasgiwala

(Dean, FoBC, Atmiya University)

Co-Convener – Dr. Jayesh zalavadia

Faculty coordinators :Dr. Mehul D. Chhaniyara, Mr.Pranav R. Raythatha, Mr. Pratik Pravin, Mr. Suresh V. Vasani and Ms. Mahek Raval

No. of Participants – 46 Students

The Commerce Department of Atmiya University organized an engaging and thought-provoking book talk on Rhonda Byrne's inspirational book, 'The Secret Hero'. The event, held on January 25, 2024, in the department's Room No. 318, was attended by a diverse group of students and faculty members, keen on exploring the intersections between self-help philosophies and business principles. This event motivate students in order to foster good reading, writing and speaking skills by encouraging self-directed learning through reading.

# BOOK TALK

Book Name : The Secret Hero Author Name: Rhonda Byrne

JOURNEY FROM ZERO TO HERO

SPEAKER:
CHAUHAN SHREYASH
(B.COM. SEMESTER-2)

ON 25-01-2024 AT 11:45 PM VENUE: ROOM NO.318