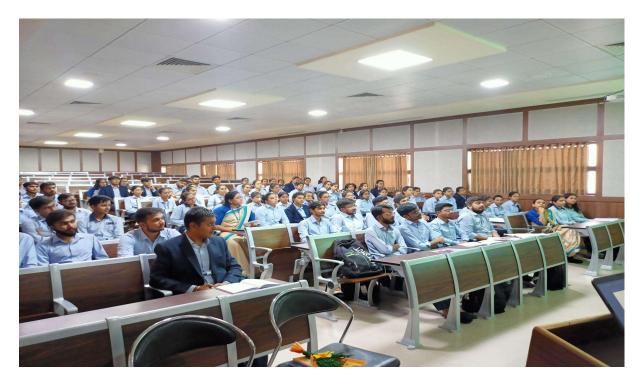

Co-Convener – Dr. Jayesh zalavadia

Faculty coordinators :Dr. Mehul D. Chhaniyara, Ms. Mahek Raval

 $No.\ of\ Participants-208\ Students$ 

The Department of Commerce planned movie showing of '12th Fail' on January 5th, 2024 turned out to be more than just an average cinematic experience for the pupils. The digital Media Committee's event not only entertained but also strongly resonated with the audience.

The Movie, made by a great young filmmaker, eloquently captures the highs and lows of the trip through high school. '12th Fail' captures the wide range of feelings that adolescents experience during this critical period in their life, touching on subjects such as friendship, love, academic pressure, and self-discovery.

What distinguishes this film is its relatability; students found themselves nodding along, smiling, and sometimes crying at scenes that echoed their own experiences. The characters were well-developed, with each reflecting a distinct aspect of high school life, making it simple for the viewer to relate with and empathize with them. The screening was followed by an interesting post-film conversation in which students were able to express their ideas and comments on the film. Many people liked the realistic representation of the difficulties they experience, and it served as a reminder that it's normal to stumble on the route to success.