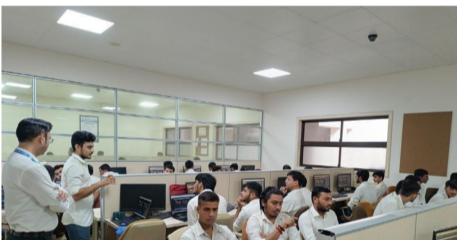

#### **SUMMARY REPORT**

A Book Talk

Date - 25/01/2024

Patron – P.P. Shri. Tyagvallabh Swamiji

(President, Atmiya University)

Chief Convenor - Dr. Vishal Khasgiwala

(Dean, FoBC, Atmiya University)

Co-Convener – Dr. Jayesh zalavadia

Faculty coordinators :Dr. Mehul D. Chhaniyara, Mr.Pranav R. Raythatha, Mr. Pratik Pravin, Mr. Suresh V. Vasani and Ms. Mahek Raval

No. of Participants – 46 Students

The Commerce Department of Atmiya University organized an engaging and thought-provoking book talk on Rhonda Byrne's inspirational book, 'The Secret Hero'. The event, held on January 25, 2024, in the department's Room No. 318, was attended by a diverse group of students and faculty members, keen on exploring the intersections between self-help philosophies and business principles. This event motivate students in order to foster good reading, writing and speaking skills by encouraging self-directed learning through reading.

The talk was led by Shreyash Chauhan (B.Com. Sem II), a student of the Commerce Department, known for his academic excellence and interest in motivational literature. He is an avid reader of self-help books.