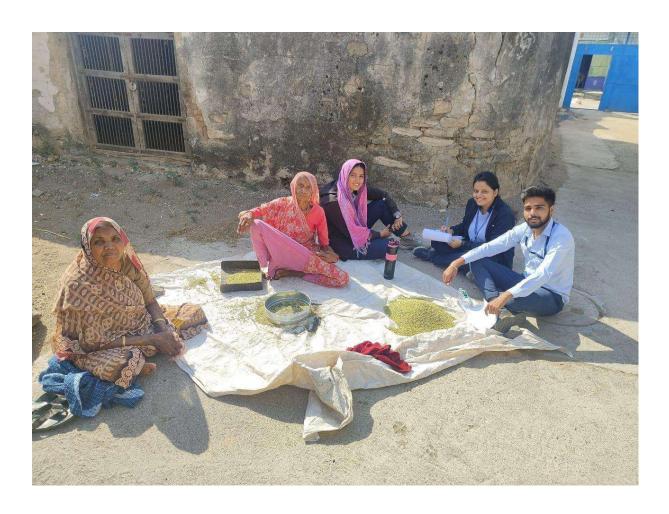

On the 28th of February 2024, an enriching endeavor known as the Unnat Bharat Abhiyan Survey unfolded in the tranquil setting of Village Saypar, nestled near Kuvadava. This pivotal event was meticulously organized for the bright minds enrolled in the esteemed IMBA 8 program. Spearheading the initiative with unwavering dedication were the esteemed faculty coordinators, Mr. Bhavin Patel and Ms. Kanchan Vadher.

Their guidance and expertise played a pivotal role in orchestrating a seamless and impactful experience for the participating students.

The Unnat Bharat Abhiyan Survey was organized as a compulsory component per the SLE of the IMBA batch 2020-2024. The primary objective was to sensitize management students towards rural communities and their needs

The event commenced with the survey of 200 houses in the village of Saypar. Students engaged with villagers to understand their lifestyle, challenges, and aspirations.

Additionally, they visited the local school where they interacted with students and the principal. The discussions revolved around the educational infrastructure, learning environment, and potential areas for improvement in the village.