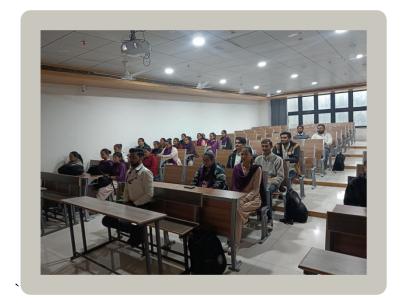

#### **SUMMARY REPORT**

A Book Talk

Date - 25/01/2024

Patron – P.P. Shri. Tyagvallabh Swamiji

(President, Atmiya University)

Chief Convenor - Dr. Vishal Khasgiwala

(Dean, FoBC, Atmiya University)

Co-Convener – Dr. Jayesh zalavadia

Faculty coordinators :Dr. Mehul D. Chhaniyara, Mr.Pranav R. Raythatha, Mr. Pratik Pravin, Mr. Suresh V. Vasani and Ms. Mahek Raval

No. of Participants – 46 Students

The Commerce Department of Atmiya University organized an engaging and thought-provoking book talk on Rhonda Byrne's inspirational book, 'The Secret Hero'. The event, held on January 25, 2024, in the department's Room No. 318, was attended by a diverse group of students and faculty members, keen on exploring the intersections between self-help philosophies and business principles. This event motivate students in order to foster good reading, writing and speaking skills by encouraging self-directed learning through reading.