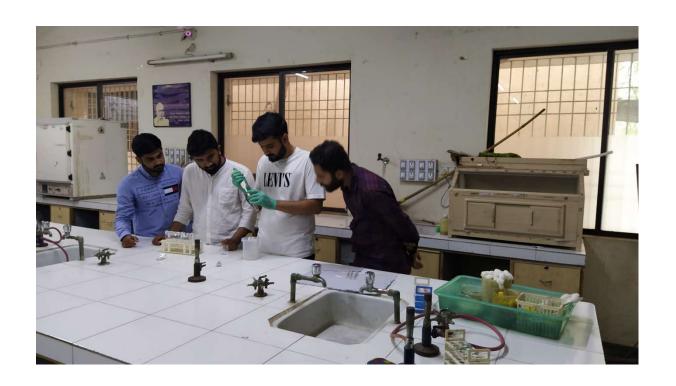

#### **SUMMARY REPORT**

"Industrial visit at Adani Foundation Mundra under UDAAN scheme."

Date – 18/02/2024 to 19/02/2024

Patron – P.P. Shri.Tyagvallabh Swamiji

(President, Atmiya University)

Chief Convenor – Dr. Yagnesh Shukla (Dean, FoET, Atmiya University)

Organizer - Department of Mechanical Engineering
No. of Participants – 37 Students

Report of Industrial visit at Adani Foundation Mundra under UDAAN scheme

Date: 18/02/2024 to 19/02/2024 Time: 05:00 a.m. – 10:00 p.m.

#### **Introduction:**

Faculty of Engineering & Technology had visited Adani for an insightful industrial visit as Atmiya University students under UDAAN scheme embark on a journey to explore real-world applications of classroom learning. This exclusive opportunity allows students to witness industry operations firsthand, interact with professionals, and gain valuable insights into the practical aspects of their field of study.

#### Overview of Adani Foundation Mundra:

The first day of industrial visit began with a visit to Adani Solar and after visit Adani Wind, Adani Power Ltd. The second day of industrial visit began with Adani Ports & SEZ and after visit Adani Wilmar Ltd. The foundation's commitment to sustainable development, community welfare, and environmental stewardship were highlighted.

#### **Industrial Operations:**

Participants were given a guided tour of the industrial facilities, including manufacturing units, quality control labs, and logistics operations. The visit emphasized Adani Foundation Mundra's adherence to best practices in safety, efficiency, and environmental responsibility.