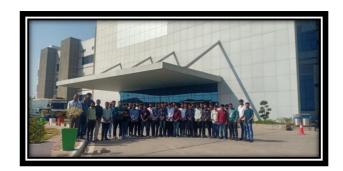

#### **SUMMARY REPORT**

"Industrial visit at Adani Foundation Mundra under UDAAN scheme."

Date – 18/02/2024 to 19/02/2024

Patron – P.P. Shri.Tyagvallabh Swamiji

(President, Atmiya University)

Chief Convenor – Dr. Yagnesh Shukla (Dean, FoET, Atmiya University)

Organizer - Department of Mechanical Engineering
No. of Participants – 37 Students

Report of Industrial visit at Adani Foundation Mundra under UDAAN scheme

Date: 18/02/2024 to 19/02/2024 Time: 05:00 a.m. – 10:00 p.m.

#### **Introduction:**

Faculty of Engineering & Technology had visited Adani for an insightful industrial visit as Atmiya University students under UDAAN scheme embark on a journey to explore real-world applications of classroom learning. This exclusive opportunity allows students to witness industry operations firsthand, interact with professionals, and gain valuable insights into the practical aspects of their field of study.

The UDAAN scheme is designed to bridge the gap between academic knowledge and practical industry experience, providing students with insights into real-world applications. The visit to Adani Foundation Mundra was organized to give participants a firsthand understanding of the foundation's industrial and social activities.

#### Overview of Adani Foundation Mundra:

The first day of industrial visit began with a visit to Adani Solar and after visit Adani Wind, Adani Power Ltd. The second day of industrial visit began with Adani Ports & SEZ and after visit Adani Wilmar Ltd. The foundation's commitment to sustainable development, community welfare, and environmental stewardship were highlighted.