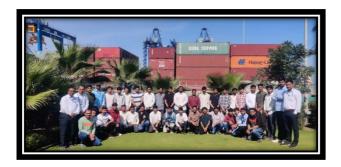

#### **SUMMARY REPORT**

"Industrial visit at Adani Foundation Mundra under UDAAN scheme."

Date – 18/02/2024 to 19/02/2024

Patron – P.P. Shri.Tyagvallabh Swamiji

(President, Atmiya University)

Chief Convenor – Dr. Yagnesh Shukla (Dean, FoET, Atmiya University)

Organizer - Department of Mechanical Engineering
No. of Participants – 37 Students

Report of Industrial visit at Adani Foundation Mundra under UDAAN scheme

Date: 18/02/2024 to 19/02/2024 Time: 05:00 a.m. – 10:00 p.m.

#### **Introduction:**

Faculty of Engineering & Technology had visited Adani for an insightful industrial visit as Atmiya University students under UDAAN scheme embark on a journey to explore real-world applications of classroom learning. This exclusive opportunity allows students to witness industry operations firsthand, interact with professionals, and gain valuable insights into the practical aspects of their field of study.

The UDAAN scheme is designed to bridge the gap between academic knowledge and practical industry experience, providing students with insights into real-world applications. The visit to Adani Foundation Mundra was organized to give participants a firsthand understanding of the foundation's industrial and social activities.

#### Overview of Adani Foundation Mundra:

The first day of industrial visit began with a visit to Adani Solar and after visit Adani Wind, Adani Power Ltd. The second day of industrial visit began with Adani Ports & SEZ and after visit Adani Wilmar Ltd. The foundation's commitment to sustainable development, community welfare, and environmental stewardship were highlighted.