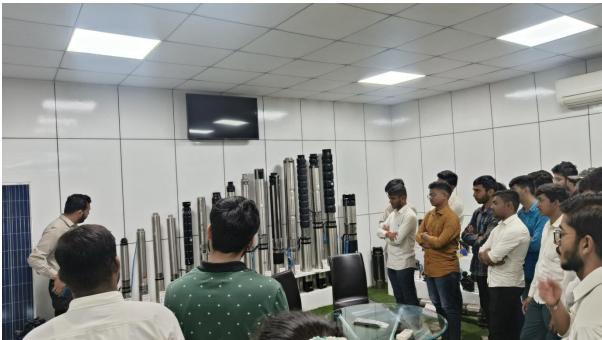

# Organized by FACULTY OF ENGINEERING & TECHNOLOGY DEPARTMENT OF MECHENICAL ENGINEERING

Chief coordinator: Dr. Keyur V. Parmar

Co-coordinator: Dr. Manojkumar V. Sheladiya

Faculty -coordinator: Mr. Hardik N. Chauahn

Organizer - Department of Mechanical Engineering
No. of Participants – 37 Students

Report of Industrial visit at Adani Foundation Mundra under UDAAN scheme

Date: 18/02/2024 to 19/02/2024 Time: 05:00 a.m. – 10:00 p.m.

#### **Introduction:**

Faculty of Engineering & Technology had visited Adani for an insightful industrial visit as Atmiya University students under UDAAN scheme embark on a journey to explore real-world applications of classroom learning. This exclusive opportunity allows students to witness industry operations firsthand, interact with professionals, and gain valuable insights into the practical aspects of their field of study.

#### **Industrial Operations:**

Participants were given a guided tour of the industrial facilities, including manufacturing units, quality control labs, and logistics operations. The visit emphasized Adani Foundation Mundra's adherence to best practices in safety, efficiency, and environmental responsibility.