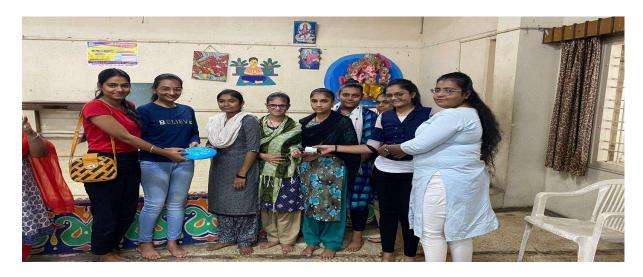

#### **SUMMARY REPORT**

**Social Visit** 

Date - 13/01/2024

Patron – P.P. Shri. Tyagvallabh Swamiji

(President, Atmiya University)

Chief Convenor - Dr. Vishal Khasgiwala

(Dean, FoBC, Atmiya University)

Social Visit at Slum Areas of Rajkot City

Co-Convener – Dr. Amit Rajdev

Faculty Coordinators - Ms. Nirali Shah, Ms. Pankti Pandya, Mr. Bhavin Patel

**Organizer – Faculty of Business and Commerce** 

No. of Participants -40

Social visits play a pivotal role in fostering a sense of community, bridging gaps, and contributing to the overall well-being of society. These visits, organized with the intention of engaging with various communities, offer a unique platform for interaction, understanding, and shared experiences.

Department of Management has organized Social Visit to distribute Kites and Chiki in slum area of Rajkot City. Ms. Nirali Shah, Ms. Pankti Pandya, Mr. Bhavin Patel have coordinated entire activity in effective manner.

The primary objective of the social visit organized by the Department of Management was to engage with the community in the slum area, foster a sense of unity and joy, and contribute positively to their well-being. The event aimed to distribute Kites and Chiki, promoting cultural celebration and sharing moments of happiness.