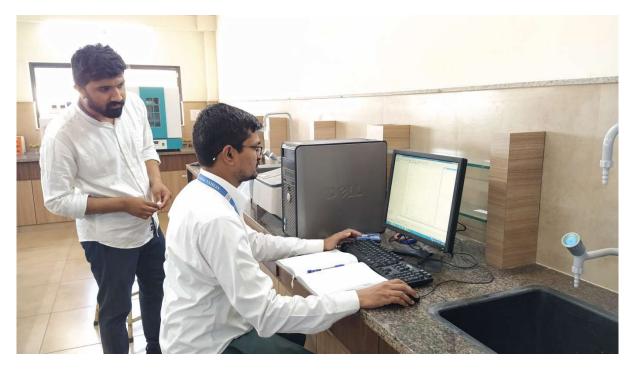

#### **SUMMARY REPORT**

"Industrial visit at Adani Foundation Mundra under UDAAN scheme."

Date – 18/02/2024 to 19/02/2024

Patron – P.P. Shri.Tyagvallabh Swamiji

(President, Atmiya University)

Chief Convenor – Dr. Yagnesh Shukla (Dean, FoET, Atmiya University)

Organizer - Department of Mechanical Engineering
No. of Participants – 37 Students

Report of Industrial visit at Adani Foundation Mundra under UDAAN scheme

Date: 18/02/2024 to 19/02/2024 Time: 05:00 a.m. – 10:00 p.m.

#### **Introduction:**

Faculty of Engineering & Technology had visited Adani for an insightful industrial visit as Atmiya University students under UDAAN scheme embark on a journey to explore real-world applications of classroom learning. This exclusive opportunity allows students to witness industry operations firsthand, interact with professionals, and gain valuable insights into the practical aspects of their field of study.

#### Overview of Adani Foundation Mundra:

The first day of industrial visit began with a visit to Adani Solar and after visit Adani Wind, Adani Power Ltd. The second day of industrial visit began with Adani Ports & SEZ and after visit Adani Wilmar Ltd. The foundation's commitment to sustainable development, community welfare, and environmental stewardship were highlighted.

#### **Industrial Operations:**

Participants were given a guided tour of the industrial facilities, including manufacturing units, quality control labs, and logistics operations. The visit emphasized Adani Foundation Mundra's adherence to best practices in safety, efficiency, and environmental responsibility.