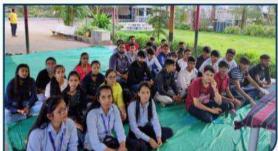

On the 28th of February 2024, an enriching endeavor known as the Unnat Bharat Abhiyan Survey unfolded in the tranquil setting of Village Saypar, nestled near Kuvadava. This pivotal event was meticulously organized for the bright minds enrolled in the esteemed IMBA 8 program. Spearheading the initiative with unwavering dedication were the esteemed faculty coordinators, Mr. Bhavin Patel and Ms. Kanchan Vadher.

Their guidance and expertise played a pivotal role in orchestrating a seamless and impactful experience for the participating students.

The Unnat Bharat Abhiyan Survey was organized as a compulsory component per the SLE of the IMBA batch 2020-2024. The primary objective was to sensitize management students towards rural communities and their needs

The event commenced with the survey of 200 houses in the village of Saypar. Students engaged with villagers to understand their lifestyle, challenges, and aspirations.

Additionally, they visited the local school where they interacted with students and the principal. The discussions revolved around the educational infrastructure, learning environment, and potential areas for improvement in the village.