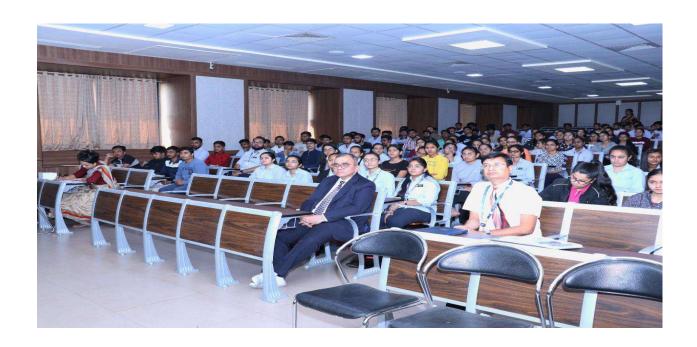

No. of Participants – 169

Expert sessions play a pivotal role in academic growth, offering students unique chances to interact with seasoned professionals and gain deep insights into various fields of study. These sessions provide invaluable platforms for students to engage with experts possessing real-world experience and extensive knowledge, helping them broaden their understanding beyond what textbooks offer.

Department of Management, Atmiya University has organized expert session for the students of BBA, BBA (EFB), IMBA, MBA; Expert Session on Master your money: A beginner's guide of investing in stock market

The expert session titled "Basics of the Stock Market" aimed to provide attendees with fundamental knowledge and insights into the workings of the stock market. Conducted by CS Jay Rathod, CS, the session covered essential concepts, terminology, and strategies relevant to both novice and intermediate investors.