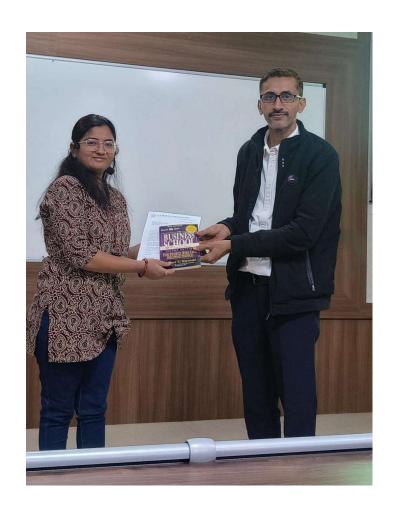

Faculty coordinators :Dr. Mehul D. Chhaniyara, Mr.Pranav R. Raythatha, Mr. Pratik Pravin, Mr. Suresh V. Vasani and Ms. Mahek Raval

No. of Participants – 46 Students

The Commerce Department of Atmiya University organized an engaging and thought-provoking book talk on Rhonda Byrne's inspirational book, 'The Secret Hero'. The event, held on January 25, 2024, in the department's Room No. 318, was attended by a diverse group of students and faculty members, keen on exploring the intersections between self-help philosophies and business principles. This event motivate students in order to foster good reading, writing and speaking skills by encouraging self-directed learning through reading.

The talk was led by Shreyash Chauhan (B.Com. Sem II), a student of the Commerce Department, known for his academic excellence and interest in motivational literature. He is an avid reader of self-help books.

The event received positive feedback. Attendees appreciated the way the book talk was structured, combining theoretical insights with practical applications. shreyash's presentation skills and in-depth knowledge of the subject were particularly commended. The book talk on 'The Secret Hero' by Rhonda Byrne, conducted by a student of the Commerce Department, was a resounding success of the Digital Media Committee. It not only provided valuable insights into the book but also sparked interest in applying its principles to the realms of commerce and personal development. The Commerce Department looks forward to organizing similar events in the future, fostering a culture of learning and inspiration among its students.