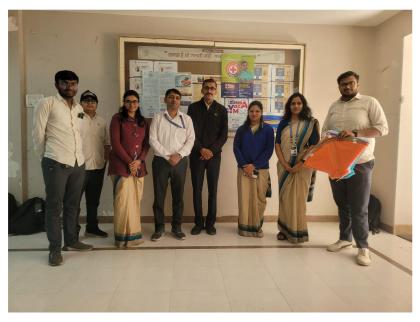

#### **SUMMARY REPORT**

**Social Visit** 

Date - 13/01/2024

Patron – P.P. Shri. Tyagvallabh Swamiji

(President, Atmiya University)

Chief Convenor - Dr. Vishal Khasgiwala

(Dean, FoBC, Atmiya University)

Social Visit at Slum Areas of Rajkot City

Co-Convener – Dr. Amit Rajdev

Faculty Coordinators - Ms. Nirali Shah, Ms. Pankti Pandya, Mr. Bhavin Patel

**Organizer – Faculty of Business and Commerce** 

No. of Participants -40

Social visits play a pivotal role in fostering a sense of community, bridging gaps, and contributing to the overall well-being of society. These visits, organized with the intention of engaging with various communities, offer a unique platform for interaction, understanding, and shared experiences.

Department of Management has organized Social Visit to distribute Kites and Chiki in slum area of Rajkot City. Ms. Nirali Shah, Ms. Pankti Pandya, Mr. Bhavin Patel have coordinated entire activity in effective manner.