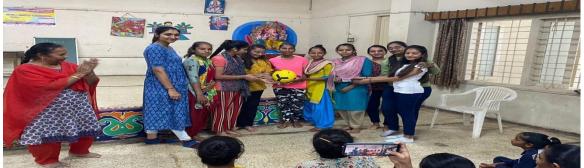

#### **SUMMARY REPORT**

**Social Visit** 

Date - 13/01/2024

Patron – P.P. Shri. Tyagvallabh Swamiji

(President, Atmiya University)

Chief Convenor - Dr. Vishal Khasgiwala

(Dean, FoBC, Atmiya University)

Social Visit at Slum Areas of Rajkot City

Co-Convener – Dr. Amit Rajdev

Faculty Coordinators - Ms. Nirali Shah, Ms. Pankti Pandya, Mr. Bhavin Patel

**Organizer – Faculty of Business and Commerce** 

No. of Participants -40

Social visits play a pivotal role in fostering a sense of community, bridging gaps, and contributing to the overall well-being of society. These visits, organized with the intention of engaging with various communities, offer a unique platform for interaction, understanding, and shared experiences.

Department of Management has organized Social Visit to distribute Kites and Chiki in slum area of Rajkot City. Ms. Nirali Shah, Ms. Pankti Pandya, Mr. Bhavin Patel have coordinated entire activity in effective manner.

The primary objective of the social visit organized by the Department of Management was to engage with the community in the slum area, foster a sense of unity and joy, and contribute positively to their well-being. The event aimed to distribute Kites and Chiki, promoting cultural celebration and sharing moments of happiness.