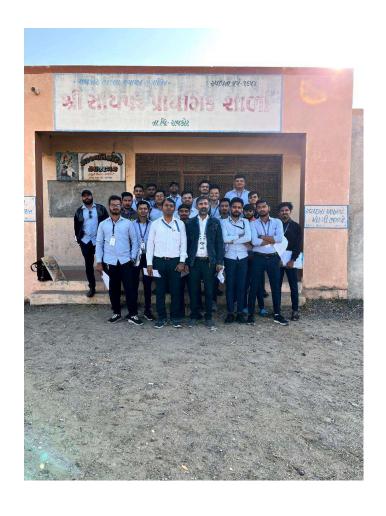

Organizer - Department of Mechanical Engineering
No. of Participants – 37 Students

Report of Industrial visit at Adani Foundation Mundra under UDAAN scheme

Date: 18/02/2024 to 19/02/2024 Time: 05:00 a.m. – 10:00 p.m.

#### Overview of Adani Foundation Mundra:

The first day of industrial visit began with a visit to Adani Solar and after visit Adani Wind, Adani Power Ltd. The second day of industrial visit began with Adani Ports & SEZ and after visit Adani Wilmar Ltd. The foundation's commitment to sustainable development, community welfare, and environmental stewardship were highlighted.

#### **Industrial Operations:**

Participants were given a guided tour of the industrial facilities, including manufacturing units, quality control labs, and logistics operations. The visit emphasized Adani Foundation Mundra's adherence to best practices in safety, efficiency, and environmental responsibility.