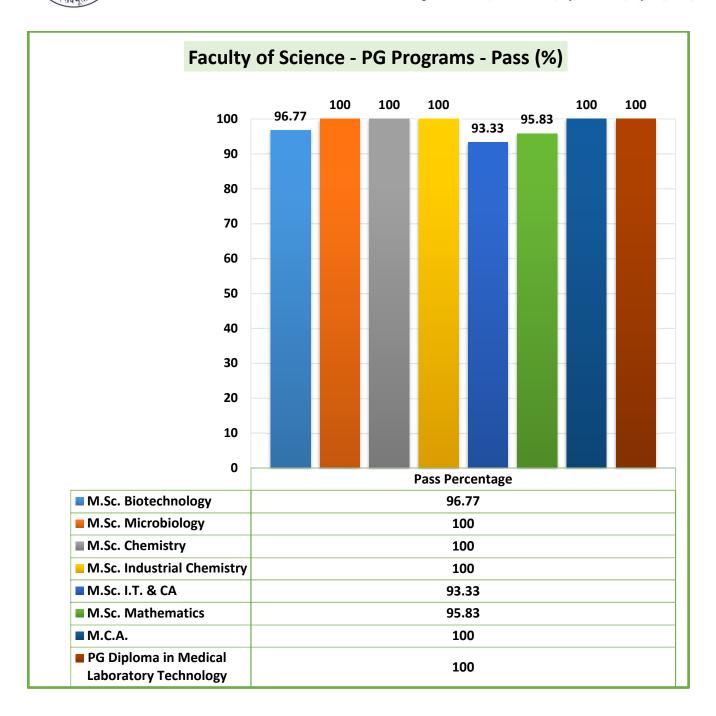

# **Faculty of Science:**

The below mentioned table depicts the program wise pass percentage of students of the final year / final semester for the **Academic Year 2020-2021.** 

| Program Name                      | Number of students appearing in the final year / semester examination | Number of<br>students<br>eligible for<br>the degree | Percentage (%) |
|-----------------------------------|-----------------------------------------------------------------------|-----------------------------------------------------|----------------|
| B.Sc. Biotechnology               | 91                                                                    | 89                                                  | 97.80          |
| B.Sc. Microbiology                | 141                                                                   | 141                                                 | 100.00         |
| B.Sc. Chemistry                   | 142                                                                   | 127                                                 | 89.44          |
| B.Sc. Industrial Chemistry        | 98                                                                    | 93                                                  | 94.90          |
| B.Sc. Physics                     | 30                                                                    | 30                                                  | 100.00         |
| B.C.A.                            | 100                                                                   | 91                                                  | 91.00          |
| B.Sc. Information Technology      | 100                                                                   | 92                                                  | 92.00          |
| B.Sc. Mathematics                 | 37                                                                    | 35                                                  | 94.59          |
| M.Sc. Biotechnology               | 31                                                                    | 30                                                  | 96.77          |
| M.Sc. Microbiology                | 50                                                                    | 50                                                  | 100.00         |
| M.Sc. Chemistry                   | 68                                                                    | 68                                                  | 100.00         |
| M.Sc. Industrial Chemistry        | 17                                                                    | 17                                                  | 100.00         |
| M.Sc. I.T. & CA                   | 15                                                                    | AYS Uni                                             | 93.33          |
| M.Sc. Mathematics                 | 24                                                                    | 23                                                  | 95.83          |
| M.C.A. Controller of Examinations | 50                                                                    | 50 Pajko                                            | */100.00       |