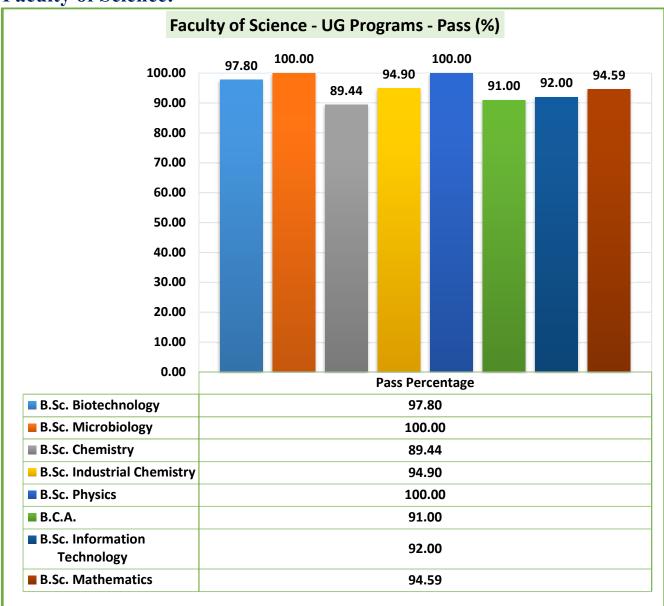

# **Faculty of Science:**

The below mentioned table depicts the program wise pass percentage of students of the final year / final semester for the **Academic Year 2020-2021.** 

| Program Name                      | Number of students appearing in the final year / semester examination | Number of<br>students<br>eligible for<br>the degree | Percentage (%) |
|-----------------------------------|-----------------------------------------------------------------------|-----------------------------------------------------|----------------|
| B.Sc. Biotechnology               | 91                                                                    | 89                                                  | 97.80          |
| B.Sc. Microbiology                | 141                                                                   | 141                                                 | 100.00         |
| B.Sc. Chemistry                   | 142                                                                   | 127                                                 | 89.44          |
| B.Sc. Industrial Chemistry        | 98                                                                    | 93                                                  | 94.90          |
| B.Sc. Physics                     | 30                                                                    | 30                                                  | 100.00         |
| B.C.A.                            | 100                                                                   | 91                                                  | 91.00          |
| B.Sc. Information Technology      | 100                                                                   | 92                                                  | 92.00          |
| B.Sc. Mathematics                 | 37                                                                    | 35                                                  | 94.59          |
| M.Sc. Biotechnology               | 31                                                                    | 30                                                  | 96.77          |
| M.Sc. Microbiology                | 50                                                                    | 50                                                  | 100.00         |
| M.Sc. Chemistry                   | 68                                                                    | 68                                                  | 100.00         |
| M.Sc. Industrial Chemistry        | 17                                                                    | 17                                                  | 100.00         |
| M.Sc. I.T. & CA                   | 15                                                                    | AYS Uni                                             | 93.33          |
| M.Sc. Mathematics                 | 24                                                                    | 23                                                  | 95.83          |
| M.C.A. Controller of Examinations | 50                                                                    | 50 Pajko                                            | */100.00       |