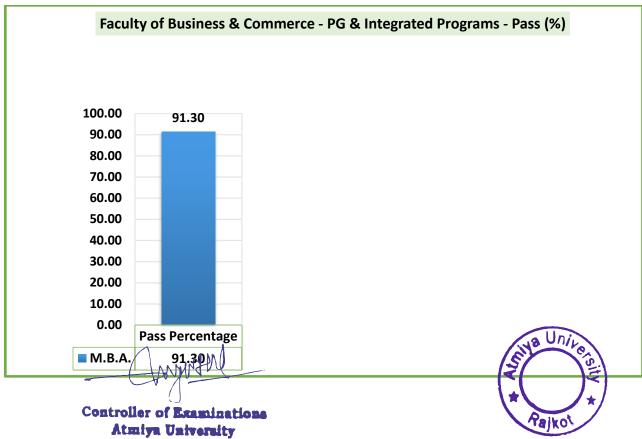

# **Faculty of Business & Commerce:**

Rajkot

| Program Name                                                           | Number of students appearing in the final year / semester examination | Number of<br>students<br>eligible for<br>the degree | Percentage (%) |
|------------------------------------------------------------------------|-----------------------------------------------------------------------|-----------------------------------------------------|----------------|
| PG Diploma in Medical Laboratory Technology                            | 56                                                                    | 56                                                  | 100.00         |
| B.B.A.                                                                 | 148                                                                   | 132                                                 | 89.19          |
| B.B.A. (Honors)                                                        | 42                                                                    | 38                                                  | 90.48          |
| B. Com.                                                                | 104                                                                   | 93                                                  | 89.42          |
| M.B.A.                                                                 | 46                                                                    | 42                                                  | 91.30          |
| M.Tech. Civil Engineering (Transportation Engineering)                 | 14                                                                    | 5                                                   | 35.71          |
| M.Tech. Computer Engineering (Software Engineering)                    | 6                                                                     | 5                                                   | 83.33          |
| M.Tech. Electrical Engineering (Power Electronics & Electrical Drives) | 12                                                                    | 1                                                   | 8.33           |
| M.Tech. Mechanical Engineering (Production)                            | 6                                                                     | 0                                                   | 0              |
| M.Tech Mechanical Engineering (CAD/CAM)                                | 1                                                                     | 0                                                   | 0              |
| M.Tech. Electronics & Communication                                    | 3                                                                     | 0                                                   | 0              |
| M. Pahrm.                                                              | 1                                                                     | 0                                                   | 0              |
| Total & Percentage (%)                                                 | 1433                                                                  | 1322                                                | 92.25          |