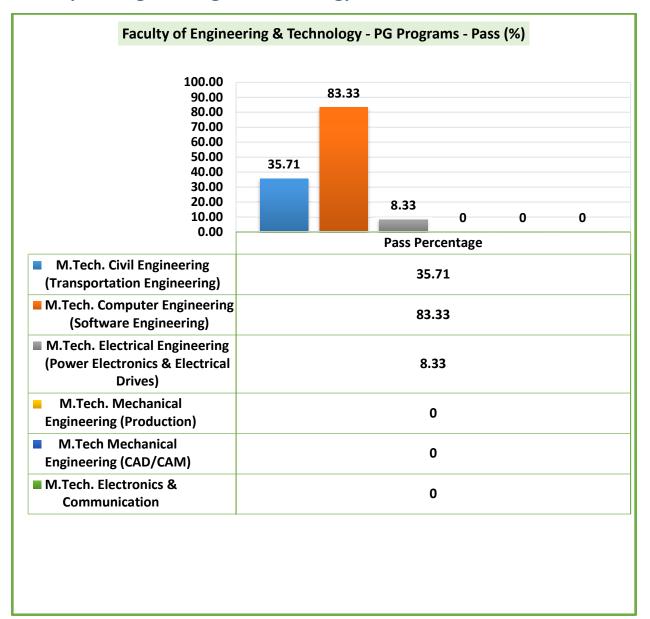

| Program Name                                                           | Number of students appearing in the final year / semester examination | Number of<br>students<br>eligible for<br>the degree | Percentage (%) |
|------------------------------------------------------------------------|-----------------------------------------------------------------------|-----------------------------------------------------|----------------|
| PG Diploma in Medical Laboratory Technology                            | 56                                                                    | 56                                                  | 100.00         |
| B.B.A.                                                                 | 148                                                                   | 132                                                 | 89.19          |
| B.B.A. (Honors)                                                        | 42                                                                    | 38                                                  | 90.48          |
| B. Com.                                                                | 104                                                                   | 93                                                  | 89.42          |
| M.B.A.                                                                 | 46                                                                    | 42                                                  | 91.30          |
| M.Tech. Civil Engineering (Transportation Engineering)                 | 14                                                                    | 5                                                   | 35.71          |
| M.Tech. Computer Engineering (Software Engineering)                    | 6                                                                     | 5                                                   | 83.33          |
| M.Tech. Electrical Engineering (Power Electronics & Electrical Drives) | 12                                                                    | 1                                                   | 8.33           |
| M.Tech. Mechanical Engineering (Production)                            | 6                                                                     | 0                                                   | 0              |
| M.Tech Mechanical Engineering (CAD/CAM)                                | 1                                                                     | 0                                                   | 0              |
| M.Tech. Electronics & Communication                                    | 3                                                                     | 0                                                   | 0              |
| M. Pahrm.                                                              | 1                                                                     | 0                                                   | 0              |
| Total & Percentage (%)                                                 | 1433                                                                  | 1322                                                | 92.25          |