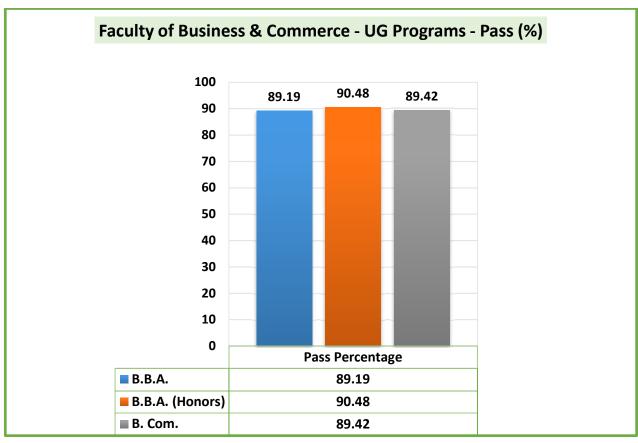

# **Faculty of Business & Commerce:**

Rajkot

| Program Name                                                           | Number of students appearing in the final year / semester examination | Number of<br>students<br>eligible for<br>the degree | Percentage (%) |
|------------------------------------------------------------------------|-----------------------------------------------------------------------|-----------------------------------------------------|----------------|
| PG Diploma in Medical Laboratory Technology                            | 56                                                                    | 56                                                  | 100.00         |
| B.B.A.                                                                 | 148                                                                   | 132                                                 | 89.19          |
| B.B.A. (Honors)                                                        | 42                                                                    | 38                                                  | 90.48          |
| B. Com.                                                                | 104                                                                   | 93                                                  | 89.42          |
| M.B.A.                                                                 | 46                                                                    | 42                                                  | 91.30          |
| M.Tech. Civil Engineering (Transportation Engineering)                 | 14                                                                    | 5                                                   | 35.71          |
| M.Tech. Computer Engineering (Software Engineering)                    | 6                                                                     | 5                                                   | 83.33          |
| M.Tech. Electrical Engineering (Power Electronics & Electrical Drives) | 12                                                                    | 1                                                   | 8.33           |
| M.Tech. Mechanical Engineering (Production)                            | 6                                                                     | 0                                                   | 0              |
| M.Tech Mechanical Engineering (CAD/CAM)                                | 1                                                                     | 0                                                   | 0              |
| M.Tech. Electronics & Communication                                    | 3                                                                     | 0                                                   | 0              |
| M. Pahrm.                                                              | 1                                                                     | 0                                                   | 0              |
| Total & Percentage (%)                                                 | 1433                                                                  | 1322                                                | 92.25          |