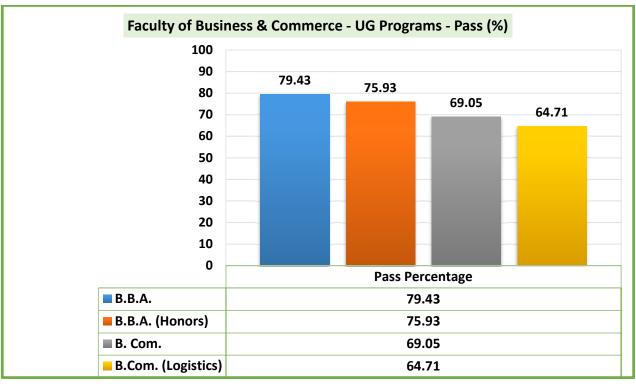

| Programme                                   | Semester | Date of last<br>examination of<br>Final<br>semester/year<br>end examination<br>(DD-MM-YYYY)                                                                                                                                                                                                                                                                                                                                                                                                                                                                                                                                                                                                                                                                                                                                                                                                                                                                                                                                                                                                                                                                                                                                                                                                                                                                                                                                                                                                                                                                                                                                                                                                                                                                                                                                                                                                                                                                                                                                                                                                                                    | Date of<br>Announcement<br>of Results of<br>semester/year<br>end<br>examination | No of days between end of even semester /year end examination and announcement of results |  |  |
|---------------------------------------------|----------|--------------------------------------------------------------------------------------------------------------------------------------------------------------------------------------------------------------------------------------------------------------------------------------------------------------------------------------------------------------------------------------------------------------------------------------------------------------------------------------------------------------------------------------------------------------------------------------------------------------------------------------------------------------------------------------------------------------------------------------------------------------------------------------------------------------------------------------------------------------------------------------------------------------------------------------------------------------------------------------------------------------------------------------------------------------------------------------------------------------------------------------------------------------------------------------------------------------------------------------------------------------------------------------------------------------------------------------------------------------------------------------------------------------------------------------------------------------------------------------------------------------------------------------------------------------------------------------------------------------------------------------------------------------------------------------------------------------------------------------------------------------------------------------------------------------------------------------------------------------------------------------------------------------------------------------------------------------------------------------------------------------------------------------------------------------------------------------------------------------------------------|---------------------------------------------------------------------------------|-------------------------------------------------------------------------------------------|--|--|
| B.Sc. Mathematics                           | IV       | 25-04-2022                                                                                                                                                                                                                                                                                                                                                                                                                                                                                                                                                                                                                                                                                                                                                                                                                                                                                                                                                                                                                                                                                                                                                                                                                                                                                                                                                                                                                                                                                                                                                                                                                                                                                                                                                                                                                                                                                                                                                                                                                                                                                                                     | 19-05-2022                                                                      | 24                                                                                        |  |  |
| M.Sc. Biotechnology                         | IV       | 25-04-2022                                                                                                                                                                                                                                                                                                                                                                                                                                                                                                                                                                                                                                                                                                                                                                                                                                                                                                                                                                                                                                                                                                                                                                                                                                                                                                                                                                                                                                                                                                                                                                                                                                                                                                                                                                                                                                                                                                                                                                                                                                                                                                                     | 19-05-2022                                                                      | 24                                                                                        |  |  |
| M.Sc. Microbiology                          | IV       | 25-04-2022                                                                                                                                                                                                                                                                                                                                                                                                                                                                                                                                                                                                                                                                                                                                                                                                                                                                                                                                                                                                                                                                                                                                                                                                                                                                                                                                                                                                                                                                                                                                                                                                                                                                                                                                                                                                                                                                                                                                                                                                                                                                                                                     | 19-05-2022                                                                      | 24                                                                                        |  |  |
| M.Sc. Chemistry                             | IV       | 25-04-2022                                                                                                                                                                                                                                                                                                                                                                                                                                                                                                                                                                                                                                                                                                                                                                                                                                                                                                                                                                                                                                                                                                                                                                                                                                                                                                                                                                                                                                                                                                                                                                                                                                                                                                                                                                                                                                                                                                                                                                                                                                                                                                                     | 19-05-2022                                                                      | 24                                                                                        |  |  |
| M.Sc. Industrial Chemistry                  | IV       | 25-04-2022                                                                                                                                                                                                                                                                                                                                                                                                                                                                                                                                                                                                                                                                                                                                                                                                                                                                                                                                                                                                                                                                                                                                                                                                                                                                                                                                                                                                                                                                                                                                                                                                                                                                                                                                                                                                                                                                                                                                                                                                                                                                                                                     | 19-05-2022                                                                      | 24                                                                                        |  |  |
| M.Sc. Information Technology                | IV       | 25-04-2022                                                                                                                                                                                                                                                                                                                                                                                                                                                                                                                                                                                                                                                                                                                                                                                                                                                                                                                                                                                                                                                                                                                                                                                                                                                                                                                                                                                                                                                                                                                                                                                                                                                                                                                                                                                                                                                                                                                                                                                                                                                                                                                     | 19-05-2022                                                                      | 24                                                                                        |  |  |
| M.Sc. Mathematics                           | IV       | 25-04-2022                                                                                                                                                                                                                                                                                                                                                                                                                                                                                                                                                                                                                                                                                                                                                                                                                                                                                                                                                                                                                                                                                                                                                                                                                                                                                                                                                                                                                                                                                                                                                                                                                                                                                                                                                                                                                                                                                                                                                                                                                                                                                                                     | 19-05-2022                                                                      | 24                                                                                        |  |  |
| M.C.A.                                      | IV       | 07-05-2022                                                                                                                                                                                                                                                                                                                                                                                                                                                                                                                                                                                                                                                                                                                                                                                                                                                                                                                                                                                                                                                                                                                                                                                                                                                                                                                                                                                                                                                                                                                                                                                                                                                                                                                                                                                                                                                                                                                                                                                                                                                                                                                     | 25-05-2022                                                                      | 18                                                                                        |  |  |
| B.Sc. Biotechnology                         | II       | 11-06-2022                                                                                                                                                                                                                                                                                                                                                                                                                                                                                                                                                                                                                                                                                                                                                                                                                                                                                                                                                                                                                                                                                                                                                                                                                                                                                                                                                                                                                                                                                                                                                                                                                                                                                                                                                                                                                                                                                                                                                                                                                                                                                                                     | 22-07-2022                                                                      | 41                                                                                        |  |  |
| B.Sc. Microbiology                          | II       | 11-06-2022                                                                                                                                                                                                                                                                                                                                                                                                                                                                                                                                                                                                                                                                                                                                                                                                                                                                                                                                                                                                                                                                                                                                                                                                                                                                                                                                                                                                                                                                                                                                                                                                                                                                                                                                                                                                                                                                                                                                                                                                                                                                                                                     | 22-07-2022                                                                      | 41                                                                                        |  |  |
| B.Sc. Chemistry                             | II       | 11-06-2022                                                                                                                                                                                                                                                                                                                                                                                                                                                                                                                                                                                                                                                                                                                                                                                                                                                                                                                                                                                                                                                                                                                                                                                                                                                                                                                                                                                                                                                                                                                                                                                                                                                                                                                                                                                                                                                                                                                                                                                                                                                                                                                     | 22-07-2022                                                                      | 41                                                                                        |  |  |
| B.Sc. Industrial Chemistry                  | II       | 11-06-2022                                                                                                                                                                                                                                                                                                                                                                                                                                                                                                                                                                                                                                                                                                                                                                                                                                                                                                                                                                                                                                                                                                                                                                                                                                                                                                                                                                                                                                                                                                                                                                                                                                                                                                                                                                                                                                                                                                                                                                                                                                                                                                                     | 22-07-2022                                                                      | 41                                                                                        |  |  |
| B.Sc. Physics                               | II       | 11-06-2022                                                                                                                                                                                                                                                                                                                                                                                                                                                                                                                                                                                                                                                                                                                                                                                                                                                                                                                                                                                                                                                                                                                                                                                                                                                                                                                                                                                                                                                                                                                                                                                                                                                                                                                                                                                                                                                                                                                                                                                                                                                                                                                     | 22-07-2022                                                                      | 41                                                                                        |  |  |
| B.C.A.                                      | II       | 11-06-2022                                                                                                                                                                                                                                                                                                                                                                                                                                                                                                                                                                                                                                                                                                                                                                                                                                                                                                                                                                                                                                                                                                                                                                                                                                                                                                                                                                                                                                                                                                                                                                                                                                                                                                                                                                                                                                                                                                                                                                                                                                                                                                                     | 22-07-2022                                                                      | 41                                                                                        |  |  |
| B.Sc. Information Technology                | II       | 11-06-2022                                                                                                                                                                                                                                                                                                                                                                                                                                                                                                                                                                                                                                                                                                                                                                                                                                                                                                                                                                                                                                                                                                                                                                                                                                                                                                                                                                                                                                                                                                                                                                                                                                                                                                                                                                                                                                                                                                                                                                                                                                                                                                                     | 22-07-2022                                                                      | 41                                                                                        |  |  |
| B.Sc. Mathematics                           | II       | 11-06-2022                                                                                                                                                                                                                                                                                                                                                                                                                                                                                                                                                                                                                                                                                                                                                                                                                                                                                                                                                                                                                                                                                                                                                                                                                                                                                                                                                                                                                                                                                                                                                                                                                                                                                                                                                                                                                                                                                                                                                                                                                                                                                                                     | 22-07-2022                                                                      | 41                                                                                        |  |  |
| M.Sc. Biotechnology                         | II       | 11-06-2022                                                                                                                                                                                                                                                                                                                                                                                                                                                                                                                                                                                                                                                                                                                                                                                                                                                                                                                                                                                                                                                                                                                                                                                                                                                                                                                                                                                                                                                                                                                                                                                                                                                                                                                                                                                                                                                                                                                                                                                                                                                                                                                     | 22-07-2022                                                                      | 41                                                                                        |  |  |
| M.Sc. Microbiology                          | II       | 11-06-2022                                                                                                                                                                                                                                                                                                                                                                                                                                                                                                                                                                                                                                                                                                                                                                                                                                                                                                                                                                                                                                                                                                                                                                                                                                                                                                                                                                                                                                                                                                                                                                                                                                                                                                                                                                                                                                                                                                                                                                                                                                                                                                                     | 22-07-2022                                                                      | 41                                                                                        |  |  |
| M.Sc. Chemistry                             | II       | 11-06-2022                                                                                                                                                                                                                                                                                                                                                                                                                                                                                                                                                                                                                                                                                                                                                                                                                                                                                                                                                                                                                                                                                                                                                                                                                                                                                                                                                                                                                                                                                                                                                                                                                                                                                                                                                                                                                                                                                                                                                                                                                                                                                                                     | 22-07-2022                                                                      | 41                                                                                        |  |  |
| M.Sc. Industrial Chemistry                  | II       | 11-06-2022                                                                                                                                                                                                                                                                                                                                                                                                                                                                                                                                                                                                                                                                                                                                                                                                                                                                                                                                                                                                                                                                                                                                                                                                                                                                                                                                                                                                                                                                                                                                                                                                                                                                                                                                                                                                                                                                                                                                                                                                                                                                                                                     | 22-07-2022                                                                      | 41                                                                                        |  |  |
| M.Sc. Information Technology                | II       | 11-06-2022                                                                                                                                                                                                                                                                                                                                                                                                                                                                                                                                                                                                                                                                                                                                                                                                                                                                                                                                                                                                                                                                                                                                                                                                                                                                                                                                                                                                                                                                                                                                                                                                                                                                                                                                                                                                                                                                                                                                                                                                                                                                                                                     | 22-07-2022                                                                      | 41                                                                                        |  |  |
| M.Sc. Mathematics                           | II       | 11-06-2022                                                                                                                                                                                                                                                                                                                                                                                                                                                                                                                                                                                                                                                                                                                                                                                                                                                                                                                                                                                                                                                                                                                                                                                                                                                                                                                                                                                                                                                                                                                                                                                                                                                                                                                                                                                                                                                                                                                                                                                                                                                                                                                     | 22-07-2022                                                                      | 41                                                                                        |  |  |
| M.C.A.                                      | II       | 11-06-2022                                                                                                                                                                                                                                                                                                                                                                                                                                                                                                                                                                                                                                                                                                                                                                                                                                                                                                                                                                                                                                                                                                                                                                                                                                                                                                                                                                                                                                                                                                                                                                                                                                                                                                                                                                                                                                                                                                                                                                                                                                                                                                                     | 22-07-2022                                                                      | 41                                                                                        |  |  |
| PG Diploma in Medical Laboratory Technology | II       | 11-06-2022                                                                                                                                                                                                                                                                                                                                                                                                                                                                                                                                                                                                                                                                                                                                                                                                                                                                                                                                                                                                                                                                                                                                                                                                                                                                                                                                                                                                                                                                                                                                                                                                                                                                                                                                                                                                                                                                                                                                                                                                                                                                                                                     | 22-07-2032                                                                      | Jnji 41                                                                                   |  |  |
| Intermeted M.D.A                            | VIII     | 10-06-2022                                                                                                                                                                                                                                                                                                                                                                                                                                                                                                                                                                                                                                                                                                                                                                                                                                                                                                                                                                                                                                                                                                                                                                                                                                                                                                                                                                                                                                                                                                                                                                                                                                                                                                                                                                                                                                                                                                                                                                                                                                                                                                                     | 20-06-2022                                                                      | <b>*</b> 1/0                                                                              |  |  |
| B.B.A. Atmiya University                    | VI       | B.B.A. Controller of Examinations VIII 27-04-2022 19-05-2022 20-06-2022 20-06-2022 20-06-2022 20-06-2022 20-06-2022 20-06-2022 20-06-2022 20-06-2022 20-06-2022 20-06-2022 20-06-2022 20-06-2022 20-06-2022 20-06-2022 20-06-2022 20-06-2022 20-06-2022 20-06-2022 20-06-2022 20-06-2022 20-06-2022 20-06-2022 20-06-2022 20-06-2022 20-06-2022 20-06-2022 20-06-2022 20-06-2022 20-06-2022 20-06-2022 20-06-2022 20-06-2022 20-06-2022 20-06-2022 20-06-2022 20-06-2022 20-06-2022 20-06-2022 20-06-2022 20-06-2022 20-06-2022 20-06-2022 20-06-2022 20-06-2022 20-06-2022 20-06-2022 20-06-2022 20-06-2022 20-06-2022 20-06-2022 20-06-2022 20-06-2022 20-06-2022 20-06-2022 20-06-2022 20-06-2022 20-06-2022 20-06-2022 20-06-2022 20-06-2022 20-06-2022 20-06-2022 20-06-2022 20-06-2022 20-06-2022 20-06-2022 20-06-2022 20-06-2022 20-06-2022 20-06-2022 20-06-2022 20-06-2022 20-06-2022 20-06-2022 20-06-2022 20-06-2022 20-06-2022 20-06-2022 20-06-2022 20-06-2022 20-06-2022 20-06-2022 20-06-2022 20-06-2022 20-06-2022 20-06-2022 20-06-2022 20-06-2022 20-06-2022 20-06-2022 20-06-2022 20-06-2022 20-06-2022 20-06-2022 20-06-2022 20-06-2022 20-06-2022 20-06-2022 20-06-2022 20-06-2022 20-06-2022 20-06-2022 20-06-2022 20-06-2022 20-06-2022 20-06-2022 20-06-2022 20-06-2022 20-06-2022 20-06-2022 20-06-2022 20-06-2022 20-06-2022 20-06-2022 20-06-2022 20-06-2022 20-06-2022 20-06-2022 20-06-2022 20-06-2022 20-06-2022 20-06-2022 20-06-2022 20-06-2022 20-06-2022 20-06-2022 20-06-2022 20-06-2022 20-06-2022 20-06-2022 20-06-2022 20-06-2022 20-06-2022 20-06-2022 20-06-2022 20-06-2022 20-06-2022 20-06-2022 20-06-2022 20-06-2022 20-06-2022 20-06-2022 20-06-2022 20-06-2022 20-06-2022 20-06-2022 20-06-2022 20-06-2022 20-06-2022 20-06-2022 20-06-2022 20-06-2022 20-06-2022 20-06-2022 20-06-2022 20-06-2022 20-06-2022 20-06-2022 20-06-2022 20-06-2022 20-06-2022 20-06-2022 20-06-2022 20-06-2022 20-06-2022 20-06-2022 20-06-2020 20-06-2020 20-06-2020 20-06-2020 20-06-2020 20-06-2020 20-06-2020 20-06-2020 20-06-20000 20-06-2020 20-06-2000 20-06-2000 20-06-2000 20-06-2000 20-0 |                                                                                 |                                                                                           |  |  |