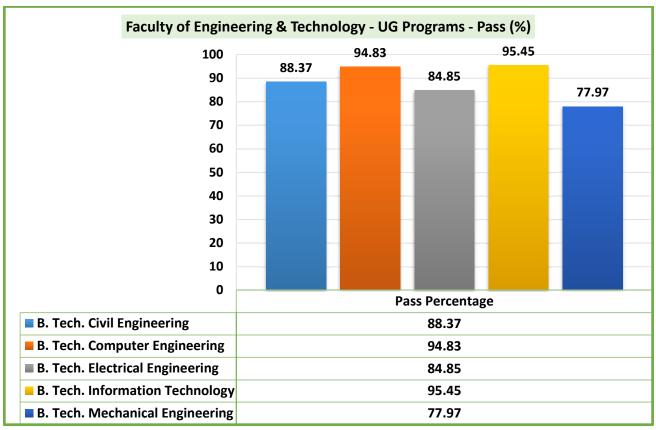

| 22-07-2022                                                                      | 39                                                                                        |
| Average number of days form the last date of examinations |          |                                                                                             |                                                                                 | 25.19                                                                                     |

Controller of Examinations Atmiya University Rajkot



## 4. Result Analysis- Pass Percentage (Faculty wise)

## **Faculty of Science:**





## **Faculty of Business & Commerce:**





Rajkot

## Faculty of Engineering & Technology:





## **School of Health Sciences:**



Controller of Examinations Atmiya University Rajkot



## 5. Pass percentage of students of the final year /final semester eligible for the degree program-wise

Total 2016 students appeared in the final year / final semester examination where 1810 students were passed the examination. The average pass percentage is 89.78%.

| S. No. | Academic<br>Year | Number of students<br>appearing in the final<br>year / semester<br>examination | Number of students eligible for the degree | Percentage (%) |
|--------|------------------|--------------------------------------------------------------------------------|--------------------------------------------|----------------|
| 1      | 2021-2022        | 2016