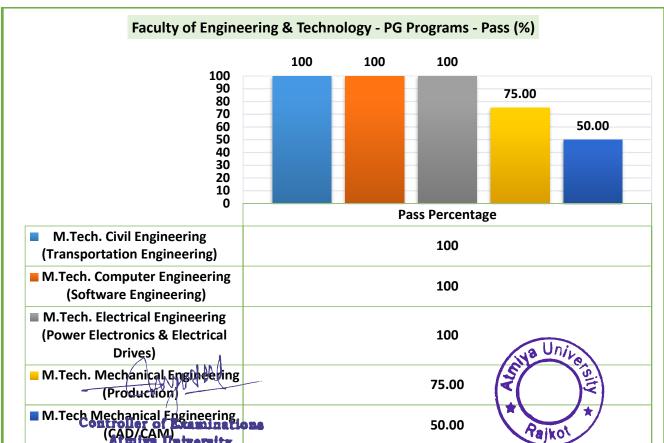

| 22-07-2022                                                                      | 39                                                                                        |
| Average number of days form the last date of examinations |          |                                                                                             |                                                                                 | 25.19                                                                                     |

Controller of Examinations Atmiya University Rajkot



## 4. Result Analysis- Pass Percentage (Faculty wise)

## **Faculty of Science:**





## **Faculty of Business & Commerce:**





Rajkot

## Faculty of Engineering & Technology:





## **School of Health Sciences:**



Controller of Examinations Atmiya University Rajkot



## 5. Pass percentage of students of the final year /final semester eligible for the degree program-wise

Total 2016 students appeared in the final year / final semester examination where 1810 students were passed the examination. The average pass percentage is 89.78%.

| S. No. | Academic<br>Year | Number of students<br>appearing in the final<br>year / semester<br>examination | Number of students eligible for the degree | Percentage (%) |
|--------|------------------|--------------------------------------------------------------------------------|--------------------------------------------|----------------|
| 1      | 2021-2022        | 2016