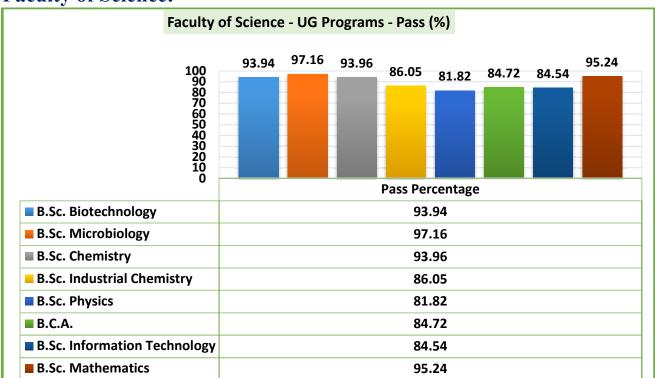

The table below outlines the names of the programs, the end dates of examinations, and the corresponding result declaration dates for the year 2021-2022.

| Programme                    | Semester    | Date of last<br>examination of<br>Final<br>semester/year<br>end examination<br>(DD-MM-YYYY) | Date of<br>Announcement<br>of Results of<br>semester/year<br>end<br>examination | No of days between end of even semester /year end examination and announcement of results |
|------------------------------|-------------|---------------------------------------------------------------------------------------------|---------------------------------------------------------------------------------|-------------------------------------------------------------------------------------------|
| B.Sc. Biotechnology          | VI          | 25-04-2022                                                                                  | 19-05-2022                                                                      | 24                                                                                        |
| B.Sc. Microbiology           | VI          | 25-04-2022                                                                                  | 19-05-2022                                                                      | 24                                                                                        |
| B.Sc. Chemistry              | VI          | 25-04-2022                                                                                  | 19-05-2022                                                                      | 24                                                                                        |
| B.Sc. Industrial Chemistry   | VI          | 25-04-2022                                                                                  | 19-05-2022                                                                      | 24                                                                                        |
| B.Sc. Physics                | VI          | 25-04-2022                                                                                  | 19-05-2022                                                                      | 24                                                                                        |
| B.C.A.                       | VI          | 25-04-2022                                                                                  | 19-05-2022                                                                      | 24                                                                                        |
| B.Sc. Information Technology | VI          | 25-04-2022                                                                                  | 19-05-2022                                                                      | 24                                                                                        |
| B.Sc. Mathematics            | VI          | 25-04-2022                                                                                  | 19-05-2022                                                                      | 24                                                                                        |
| B.Sc. Biotechnology          | IV          | 25-04-2022                                                                                  | 19-05-2022                                                                      | 24                                                                                        |
| B.Sc. Microbiology           | IV          | 25-04-2022                                                                                  | 19-05-2022                                                                      | 24                                                                                        |
| B.Sc. Chemistry              | IV          | 25-04-2022                                                                                  | 19-05-2022                                                                      | 24                                                                                        |
| B.Sc. Industrial Chemistry   | IV          | 25-04-2022                                                                                  | 19-05-2022                                                                      | University 24                                                                             |
| B.Sc. Physics                | IV          | 25-04-2022                                                                                  | 19-05-2022                                                                      | (S) 4                                                                                     |
| B.C.A.                       | IV          | 25-04-2022                                                                                  | 19-05-2022                                                                      | <b>★</b> 24                                                                               |
| B.Sc. Information Technology | tione<br>IV | 25-04-2022                                                                                  | 19-05-2022                                                                      | kol 24                                                                                    |

| Programme                                   | Semester | Date of last<br>examination of<br>Final<br>semester/year<br>end examination<br>(DD-MM-YYYY)                                                                                                                                                                                                                                                                                                                                                                                                                                                                                                                                                                                                                                                                                                                                                                                                                                                                                                                                                                                                                                                                                                                                                                                                                                                                                                                                                                                                                                                                                                                                                                                                                                                                                                                                                                                                                                                                                                                                                                                                                                    | Date of<br>Announcement<br>of Results of<br>semester/year<br>end<br>examination | No of days between end of even semester /year end examination and announcement of results |  |  |
|---------------------------------------------|----------|--------------------------------------------------------------------------------------------------------------------------------------------------------------------------------------------------------------------------------------------------------------------------------------------------------------------------------------------------------------------------------------------------------------------------------------------------------------------------------------------------------------------------------------------------------------------------------------------------------------------------------------------------------------------------------------------------------------------------------------------------------------------------------------------------------------------------------------------------------------------------------------------------------------------------------------------------------------------------------------------------------------------------------------------------------------------------------------------------------------------------------------------------------------------------------------------------------------------------------------------------------------------------------------------------------------------------------------------------------------------------------------------------------------------------------------------------------------------------------------------------------------------------------------------------------------------------------------------------------------------------------------------------------------------------------------------------------------------------------------------------------------------------------------------------------------------------------------------------------------------------------------------------------------------------------------------------------------------------------------------------------------------------------------------------------------------------------------------------------------------------------|---------------------------------------------------------------------------------|-------------------------------------------------------------------------------------------|--|--|
| B.Sc. Mathematics                           | IV       | 25-04-2022                                                                                                                                                                                                                                                                                                                                                                                                                                                                                                                                                                                                                                                                                                                                                                                                                                                                                                                                                                                                                                                                                                                                                                                                                                                                                                                                                                                                                                                                                                                                                                                                                                                                                                                                                                                                                                                                                                                                                                                                                                                                                                                     | 19-05-2022                                                                      | 24                                                                                        |  |  |
| M.Sc. Biotechnology                         | IV       | 25-04-2022                                                                                                                                                                                                                                                                                                                                                                                                                                                                                                                                                                                                                                                                                                                                                                                                                                                                                                                                                                                                                                                                                                                                                                                                                                                                                                                                                                                                                                                                                                                                                                                                                                                                                                                                                                                                                                                                                                                                                                                                                                                                                                                     | 19-05-2022                                                                      | 24                                                                                        |  |  |
| M.Sc. Microbiology                          | IV       | 25-04-2022                                                                                                                                                                                                                                                                                                                                                                                                                                                                                                                                                                                                                                                                                                                                                                                                                                                                                                                                                                                                                                                                                                                                                                                                                                                                                                                                                                                                                                                                                                                                                                                                                                                                                                                                                                                                                                                                                                                                                                                                                                                                                                                     | 19-05-2022                                                                      | 24                                                                                        |  |  |
| M.Sc. Chemistry                             | IV       | 25-04-2022                                                                                                                                                                                                                                                                                                                                                                                                                                                                                                                                                                                                                                                                                                                                                                                                                                                                                                                                                                                                                                                                                                                                                                                                                                                                                                                                                                                                                                                                                                                                                                                                                                                                                                                                                                                                                                                                                                                                                                                                                                                                                                                     | 19-05-2022                                                                      | 24                                                                                        |  |  |
| M.Sc. Industrial Chemistry                  | IV       | 25-04-2022                                                                                                                                                                                                                                                                                                                                                                                                                                                                                                                                                                                                                                                                                                                                                                                                                                                                                                                                                                                                                                                                                                                                                                                                                                                                                                                                                                                                                                                                                                                                                                                                                                                                                                                                                                                                                                                                                                                                                                                                                                                                                                                     | 19-05-2022                                                                      | 24                                                                                        |  |  |
| M.Sc. Information Technology                | IV       | 25-04-2022                                                                                                                                                                                                                                                                                                                                                                                                                                                                                                                                                                                                                                                                                                                                                                                                                                                                                                                                                                                                                                                                                                                                                                                                                                                                                                                                                                                                                                                                                                                                                                                                                                                                                                                                                                                                                                                                                                                                                                                                                                                                                                                     | 19-05-2022                                                                      | 24                                                                                        |  |  |
| M.Sc. Mathematics                           | IV       | 25-04-2022                                                                                                                                                                                                                                                                                                                                                                                                                                                                                                                                                                                                                                                                                                                                                                                                                                                                                                                                                                                                                                                                                                                                                                                                                                                                                                                                                                                                                                                                                                                                                                                                                                                                                                                                                                                                                                                                                                                                                                                                                                                                                                                     | 19-05-2022                                                                      | 24                                                                                        |  |  |
| M.C.A.                                      | IV       | 07-05-2022                                                                                                                                                                                                                                                                                                                                                                                                                                                                                                                                                                                                                                                                                                                                                                                                                                                                                                                                                                                                                                                                                                                                                                                                                                                                                                                                                                                                                                                                                                                                                                                                                                                                                                                                                                                                                                                                                                                                                                                                                                                                                                                     | 25-05-2022                                                                      | 18                                                                                        |  |  |
| B.Sc. Biotechnology                         | II       | 11-06-2022                                                                                                                                                                                                                                                                                                                                                                                                                                                                                                                                                                                                                                                                                                                                                                                                                                                                                                                                                                                                                                                                                                                                                                                                                                                                                                                                                                                                                                                                                                                                                                                                                                                                                                                                                                                                                                                                                                                                                                                                                                                                                                                     | 22-07-2022                                                                      | 41                                                                                        |  |  |
| B.Sc. Microbiology                          | II       | 11-06-2022                                                                                                                                                                                                                                                                                                                                                                                                                                                                                                                                                                                                                                                                                                                                                                                                                                                                                                                                                                                                                                                                                                                                                                                                                                                                                                                                                                                                                                                                                                                                                                                                                                                                                                                                                                                                                                                                                                                                                                                                                                                                                                                     | 22-07-2022                                                                      | 41                                                                                        |  |  |
| B.Sc. Chemistry                             | II       | 11-06-2022                                                                                                                                                                                                                                                                                                                                                                                                                                                                                                                                                                                                                                                                                                                                                                                                                                                                                                                                                                                                                                                                                                                                                                                                                                                                                                                                                                                                                                                                                                                                                                                                                                                                                                                                                                                                                                                                                                                                                                                                                                                                                                                     | 22-07-2022                                                                      | 41                                                                                        |  |  |
| B.Sc. Industrial Chemistry                  | II       | 11-06-2022                                                                                                                                                                                                                                                                                                                                                                                                                                                                                                                                                                                                                                                                                                                                                                                                                                                                                                                                                                                                                                                                                                                                                                                                                                                                                                                                                                                                                                                                                                                                                                                                                                                                                                                                                                                                                                                                                                                                                                                                                                                                                                                     | 22-07-2022                                                                      | 41                                                                                        |  |  |
| B.Sc. Physics                               | II       | 11-06-2022                                                                                                                                                                                                                                                                                                                                                                                                                                                                                                                                                                                                                                                                                                                                                                                                                                                                                                                                                                                                                                                                                                                                                                                                                                                                                                                                                                                                                                                                                                                                                                                                                                                                                                                                                                                                                                                                                                                                                                                                                                                                                                                     | 22-07-2022                                                                      | 41                                                                                        |  |  |
| B.C.A.                                      | II       | 11-06-2022                                                                                                                                                                                                                                                                                                                                                                                                                                                                                                                                                                                                                                                                                                                                                                                                                                                                                                                                                                                                                                                                                                                                                                                                                                                                                                                                                                                                                                                                                                                                                                                                                                                                                                                                                                                                                                                                                                                                                                                                                                                                                                                     | 22-07-2022                                                                      | 41                                                                                        |  |  |
| B.Sc. Information Technology                | II       | 11-06-2022                                                                                                                                                                                                                                                                                                                                                                                                                                                                                                                                                                                                                                                                                                                                                                                                                                                                                                                                                                                                                                                                                                                                                                                                                                                                                                                                                                                                                                                                                                                                                                                                                                                                                                                                                                                                                                                                                                                                                                                                                                                                                                                     | 22-07-2022                                                                      | 41                                                                                        |  |  |
| B.Sc. Mathematics                           | II       | 11-06-2022                                                                                                                                                                                                                                                                                                                                                                                                                                                                                                                                                                                                                                                                                                                                                                                                                                                                                                                                                                                                                                                                                                                                                                                                                                                                                                                                                                                                                                                                                                                                                                                                                                                                                                                                                                                                                                                                                                                                                                                                                                                                                                                     | 22-07-2022                                                                      | 41                                                                                        |  |  |
| M.Sc. Biotechnology                         | II       | 11-06-2022                                                                                                                                                                                                                                                                                                                                                                                                                                                                                                                                                                                                                                                                                                                                                                                                                                                                                                                                                                                                                                                                                                                                                                                                                                                                                                                                                                                                                                                                                                                                                                                                                                                                                                                                                                                                                                                                                                                                                                                                                                                                                                                     | 22-07-2022                                                                      | 41                                                                                        |  |  |
| M.Sc. Microbiology                          | II       | 11-06-2022                                                                                                                                                                                                                                                                                                                                                                                                                                                                                                                                                                                                                                                                                                                                                                                                                                                                                                                                                                                                                                                                                                                                                                                                                                                                                                                                                                                                                                                                                                                                                                                                                                                                                                                                                                                                                                                                                                                                                                                                                                                                                                                     | 22-07-2022                                                                      | 41                                                                                        |  |  |
| M.Sc. Chemistry                             | II       | 11-06-2022                                                                                                                                                                                                                                                                                                                                                                                                                                                                                                                                                                                                                                                                                                                                                                                                                                                                                                                                                                                                                                                                                                                                                                                                                                                                                                                                                                                                                                                                                                                                                                                                                                                                                                                                                                                                                                                                                                                                                                                                                                                                                                                     | 22-07-2022                                                                      | 41                                                                                        |  |  |
| M.Sc. Industrial Chemistry                  | II       | 11-06-2022                                                                                                                                                                                                                                                                                                                                                                                                                                                                                                                                                                                                                                                                                                                                                                                                                                                                                                                                                                                                                                                                                                                                                                                                                                                                                                                                                                                                                                                                                                                                                                                                                                                                                                                                                                                                                                                                                                                                                                                                                                                                                                                     | 22-07-2022                                                                      | 41                                                                                        |  |  |
| M.Sc. Information Technology                | II       | 11-06-2022                                                                                                                                                                                                                                                                                                                                                                                                                                                                                                                                                                                                                                                                                                                                                                                                                                                                                                                                                                                                                                                                                                                                                                                                                                                                                                                                                                                                                                                                                                                                                                                                                                                                                                                                                                                                                                                                                                                                                                                                                                                                                                                     | 22-07-2022                                                                      | 41                                                                                        |  |  |
| M.Sc. Mathematics                           | II       | 11-06-2022                                                                                                                                                                                                                                                                                                                                                                                                                                                                                                                                                                                                                                                                                                                                                                                                                                                                                                                                                                                                                                                                                                                                                                                                                                                                                                                                                                                                                                                                                                                                                                                                                                                                                                                                                                                                                                                                                                                                                                                                                                                                                                                     | 22-07-2022                                                                      | 41                                                                                        |  |  |
| M.C.A.                                      | II       | 11-06-2022                                                                                                                                                                                                                                                                                                                                                                                                                                                                                                                                                                                                                                                                                                                                                                                                                                                                                                                                                                                                                                                                                                                                                                                                                                                                                                                                                                                                                                                                                                                                                                                                                                                                                                                                                                                                                                                                                                                                                                                                                                                                                                                     | 22-07-2022                                                                      | 41                                                                                        |  |  |
| PG Diploma in Medical Laboratory Technology | II       | 11-06-2022                                                                                                                                                                                                                                                                                                                                                                                                                                                                                                                                                                                                                                                                                                                                                                                                                                                                                                                                                                                                                                                                                                                                                                                                                                                                                                                                                                                                                                                                                                                                                                                                                                                                                                                                                                                                                                                                                                                                                                                                                                                                                                                     | 22-07-2032                                                                      | Jnji 41                                                                                   |  |  |
| Intermeted M.D.A                            | VIII     | 10-06-2022                                                                                                                                                                                                                                                                                                                                                                                                                                                                                                                                                                                                                                                                                                                                                                                                                                                                                                                                                                                                                                                                                                                                                                                                                                                                                                                                                                                                                                                                                                                                                                                                                                                                                                                                                                                                                                                                                                                                                                                                                                                                                                                     | 20-06-2022                                                                      | <b>*</b> 1/0                                                                              |  |  |
| B.B.A. Atmiya University                    | VI       | B.B.A. Controller of Examinations VIII 27-04-2022 19-05-2022 20-06-2022 20-06-2022 20-06-2022 20-06-2022 20-06-2022 20-06-2022 20-06-2022 20-06-2022 20-06-2022 20-06-2022 20-06-2022 20-06-2022 20-06-2022 20-06-2022 20-06-2022 20-06-2022 20-06-2022 20-06-2022 20-06-2022 20-06-2022 20-06-2022 20-06-2022 20-06-2022 20-06-2022 20-06-2022 20-06-2022 20-06-2022 20-06-2022 20-06-2022 20-06-2022 20-06-2022 20-06-2022 20-06-2022 20-06-2022 20-06-2022 20-06-2022 20-06-2022 20-06-2022 20-06-2022 20-06-2022 20-06-2022 20-06-2022 20-06-2022 20-06-2022 20-06-2022 20-06-2022 20-06-2022 20-06-2022 20-06-2022 20-06-2022 20-06-2022 20-06-2022 20-06-2022 20-06-2022 20-06-2022 20-06-2022 20-06-2022 20-06-2022 20-06-2022 20-06-2022 20-06-2022 20-06-2022 20-06-2022 20-06-2022 20-06-2022 20-06-2022 20-06-2022 20-06-2022 20-06-2022 20-06-2022 20-06-2022 20-06-2022 20-06-2022 20-06-2022 20-06-2022 20-06-2022 20-06-2022 20-06-2022 20-06-2022 20-06-2022 20-06-2022 20-06-2022 20-06-2022 20-06-2022 20-06-2022 20-06-2022 20-06-2022 20-06-2022 20-06-2022 20-06-2022 20-06-2022 20-06-2022 20-06-2022 20-06-2022 20-06-2022 20-06-2022 20-06-2022 20-06-2022 20-06-2022 20-06-2022 20-06-2022 20-06-2022 20-06-2022 20-06-2022 20-06-2022 20-06-2022 20-06-2022 20-06-2022 20-06-2022 20-06-2022 20-06-2022 20-06-2022 20-06-2022 20-06-2022 20-06-2022 20-06-2022 20-06-2022 20-06-2022 20-06-2022 20-06-2022 20-06-2022 20-06-2022 20-06-2022 20-06-2022 20-06-2022 20-06-2022 20-06-2022 20-06-2022 20-06-2022 20-06-2022 20-06-2022 20-06-2022 20-06-2022 20-06-2022 20-06-2022 20-06-2022 20-06-2022 20-06-2022 20-06-2022 20-06-2022 20-06-2022 20-06-2022 20-06-2022 20-06-2022 20-06-2022 20-06-2022 20-06-2022 20-06-2022 20-06-2022 20-06-2022 20-06-2022 20-06-2022 20-06-2022 20-06-2022 20-06-2022 20-06-2022 20-06-2022 20-06-2022 20-06-2022 20-06-2022 20-06-2022 20-06-2022 20-06-2022 20-06-2022 20-06-2022 20-06-2022 20-06-2020 20-06-2020 20-06-2020 20-06-2020 20-06-2020 20-06-2020 20-06-2020 20-06-2020 20-06-20000 20-06-2020 20-06-2000 20-06-2000 20-06-2000 20-06-2000 20-0 |                                                                                 |                                                                                           |  |  |