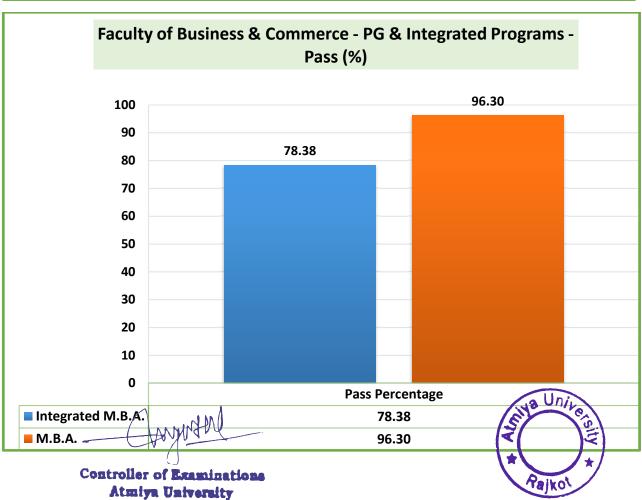

| Programme                                   | Semester | Date of last<br>examination of<br>Final<br>semester/year<br>end examination<br>(DD-MM-YYYY)                                                                                                                                                                                                                                                                                                                                                                                                                                                                                                                                                                                                                                                                                                                                                                                                                                                                                                                                                                                                                                                                                                                                                                                                                                                                                                                                                                                                                                                                                                                                                                                                                                                                                                                                                                                                                                                                                                                                                                                                                                    | Date of<br>Announcement<br>of Results of<br>semester/year<br>end<br>examination | No of days between end of even semester /year end examination and announcement of results |  |  |
|---------------------------------------------|----------|--------------------------------------------------------------------------------------------------------------------------------------------------------------------------------------------------------------------------------------------------------------------------------------------------------------------------------------------------------------------------------------------------------------------------------------------------------------------------------------------------------------------------------------------------------------------------------------------------------------------------------------------------------------------------------------------------------------------------------------------------------------------------------------------------------------------------------------------------------------------------------------------------------------------------------------------------------------------------------------------------------------------------------------------------------------------------------------------------------------------------------------------------------------------------------------------------------------------------------------------------------------------------------------------------------------------------------------------------------------------------------------------------------------------------------------------------------------------------------------------------------------------------------------------------------------------------------------------------------------------------------------------------------------------------------------------------------------------------------------------------------------------------------------------------------------------------------------------------------------------------------------------------------------------------------------------------------------------------------------------------------------------------------------------------------------------------------------------------------------------------------|---------------------------------------------------------------------------------|-------------------------------------------------------------------------------------------|--|--|
| B.Sc. Mathematics                           | IV       | 25-04-2022                                                                                                                                                                                                                                                                                                                                                                                                                                                                                                                                                                                                                                                                                                                                                                                                                                                                                                                                                                                                                                                                                                                                                                                                                                                                                                                                                                                                                                                                                                                                                                                                                                                                                                                                                                                                                                                                                                                                                                                                                                                                                                                     | 19-05-2022                                                                      | 24                                                                                        |  |  |
| M.Sc. Biotechnology                         | IV       | 25-04-2022                                                                                                                                                                                                                                                                                                                                                                                                                                                                                                                                                                                                                                                                                                                                                                                                                                                                                                                                                                                                                                                                                                                                                                                                                                                                                                                                                                                                                                                                                                                                                                                                                                                                                                                                                                                                                                                                                                                                                                                                                                                                                                                     | 19-05-2022                                                                      | 24                                                                                        |  |  |
| M.Sc. Microbiology                          | IV       | 25-04-2022                                                                                                                                                                                                                                                                                                                                                                                                                                                                                                                                                                                                                                                                                                                                                                                                                                                                                                                                                                                                                                                                                                                                                                                                                                                                                                                                                                                                                                                                                                                                                                                                                                                                                                                                                                                                                                                                                                                                                                                                                                                                                                                     | 19-05-2022                                                                      | 24                                                                                        |  |  |
| M.Sc. Chemistry                             | IV       | 25-04-2022                                                                                                                                                                                                                                                                                                                                                                                                                                                                                                                                                                                                                                                                                                                                                                                                                                                                                                                                                                                                                                                                                                                                                                                                                                                                                                                                                                                                                                                                                                                                                                                                                                                                                                                                                                                                                                                                                                                                                                                                                                                                                                                     | 19-05-2022                                                                      | 24                                                                                        |  |  |
| M.Sc. Industrial Chemistry                  | IV       | 25-04-2022                                                                                                                                                                                                                                                                                                                                                                                                                                                                                                                                                                                                                                                                                                                                                                                                                                                                                                                                                                                                                                                                                                                                                                                                                                                                                                                                                                                                                                                                                                                                                                                                                                                                                                                                                                                                                                                                                                                                                                                                                                                                                                                     | 19-05-2022                                                                      | 24                                                                                        |  |  |
| M.Sc. Information Technology                | IV       | 25-04-2022                                                                                                                                                                                                                                                                                                                                                                                                                                                                                                                                                                                                                                                                                                                                                                                                                                                                                                                                                                                                                                                                                                                                                                                                                                                                                                                                                                                                                                                                                                                                                                                                                                                                                                                                                                                                                                                                                                                                                                                                                                                                                                                     | 19-05-2022                                                                      | 24                                                                                        |  |  |
| M.Sc. Mathematics                           | IV       | 25-04-2022                                                                                                                                                                                                                                                                                                                                                                                                                                                                                                                                                                                                                                                                                                                                                                                                                                                                                                                                                                                                                                                                                                                                                                                                                                                                                                                                                                                                                                                                                                                                                                                                                                                                                                                                                                                                                                                                                                                                                                                                                                                                                                                     | 19-05-2022                                                                      | 24                                                                                        |  |  |
| M.C.A.                                      | IV       | 07-05-2022                                                                                                                                                                                                                                                                                                                                                                                                                                                                                                                                                                                                                                                                                                                                                                                                                                                                                                                                                                                                                                                                                                                                                                                                                                                                                                                                                                                                                                                                                                                                                                                                                                                                                                                                                                                                                                                                                                                                                                                                                                                                                                                     | 25-05-2022                                                                      | 18                                                                                        |  |  |
| B.Sc. Biotechnology                         | II       | 11-06-2022                                                                                                                                                                                                                                                                                                                                                                                                                                                                                                                                                                                                                                                                                                                                                                                                                                                                                                                                                                                                                                                                                                                                                                                                                                                                                                                                                                                                                                                                                                                                                                                                                                                                                                                                                                                                                                                                                                                                                                                                                                                                                                                     | 22-07-2022                                                                      | 41                                                                                        |  |  |
| B.Sc. Microbiology                          | II       | 11-06-2022                                                                                                                                                                                                                                                                                                                                                                                                                                                                                                                                                                                                                                                                                                                                                                                                                                                                                                                                                                                                                                                                                                                                                                                                                                                                                                                                                                                                                                                                                                                                                                                                                                                                                                                                                                                                                                                                                                                                                                                                                                                                                                                     | 22-07-2022                                                                      | 41                                                                                        |  |  |
| B.Sc. Chemistry                             | II       | 11-06-2022                                                                                                                                                                                                                                                                                                                                                                                                                                                                                                                                                                                                                                                                                                                                                                                                                                                                                                                                                                                                                                                                                                                                                                                                                                                                                                                                                                                                                                                                                                                                                                                                                                                                                                                                                                                                                                                                                                                                                                                                                                                                                                                     | 22-07-2022                                                                      | 41                                                                                        |  |  |
| B.Sc. Industrial Chemistry                  | II       | 11-06-2022                                                                                                                                                                                                                                                                                                                                                                                                                                                                                                                                                                                                                                                                                                                                                                                                                                                                                                                                                                                                                                                                                                                                                                                                                                                                                                                                                                                                                                                                                                                                                                                                                                                                                                                                                                                                                                                                                                                                                                                                                                                                                                                     | 22-07-2022                                                                      | 41                                                                                        |  |  |
| B.Sc. Physics                               | II       | 11-06-2022                                                                                                                                                                                                                                                                                                                                                                                                                                                                                                                                                                                                                                                                                                                                                                                                                                                                                                                                                                                                                                                                                                                                                                                                                                                                                                                                                                                                                                                                                                                                                                                                                                                                                                                                                                                                                                                                                                                                                                                                                                                                                                                     | 22-07-2022                                                                      | 41                                                                                        |  |  |
| B.C.A.                                      | II       | 11-06-2022                                                                                                                                                                                                                                                                                                                                                                                                                                                                                                                                                                                                                                                                                                                                                                                                                                                                                                                                                                                                                                                                                                                                                                                                                                                                                                                                                                                                                                                                                                                                                                                                                                                                                                                                                                                                                                                                                                                                                                                                                                                                                                                     | 22-07-2022                                                                      | 41                                                                                        |  |  |
| B.Sc. Information Technology                | II       | 11-06-2022                                                                                                                                                                                                                                                                                                                                                                                                                                                                                                                                                                                                                                                                                                                                                                                                                                                                                                                                                                                                                                                                                                                                                                                                                                                                                                                                                                                                                                                                                                                                                                                                                                                                                                                                                                                                                                                                                                                                                                                                                                                                                                                     | 22-07-2022                                                                      | 41                                                                                        |  |  |
| B.Sc. Mathematics                           | II       | 11-06-2022                                                                                                                                                                                                                                                                                                                                                                                                                                                                                                                                                                                                                                                                                                                                                                                                                                                                                                                                                                                                                                                                                                                                                                                                                                                                                                                                                                                                                                                                                                                                                                                                                                                                                                                                                                                                                                                                                                                                                                                                                                                                                                                     | 22-07-2022                                                                      | 41                                                                                        |  |  |
| M.Sc. Biotechnology                         | II       | 11-06-2022                                                                                                                                                                                                                                                                                                                                                                                                                                                                                                                                                                                                                                                                                                                                                                                                                                                                                                                                                                                                                                                                                                                                                                                                                                                                                                                                                                                                                                                                                                                                                                                                                                                                                                                                                                                                                                                                                                                                                                                                                                                                                                                     | 22-07-2022                                                                      | 41                                                                                        |  |  |
| M.Sc. Microbiology                          | II       | 11-06-2022                                                                                                                                                                                                                                                                                                                                                                                                                                                                                                                                                                                                                                                                                                                                                                                                                                                                                                                                                                                                                                                                                                                                                                                                                                                                                                                                                                                                                                                                                                                                                                                                                                                                                                                                                                                                                                                                                                                                                                                                                                                                                                                     | 22-07-2022                                                                      | 41                                                                                        |  |  |
| M.Sc. Chemistry                             | II       | 11-06-2022                                                                                                                                                                                                                                                                                                                                                                                                                                                                                                                                                                                                                                                                                                                                                                                                                                                                                                                                                                                                                                                                                                                                                                                                                                                                                                                                                                                                                                                                                                                                                                                                                                                                                                                                                                                                                                                                                                                                                                                                                                                                                                                     | 22-07-2022                                                                      | 41                                                                                        |  |  |
| M.Sc. Industrial Chemistry                  | II       | 11-06-2022                                                                                                                                                                                                                                                                                                                                                                                                                                                                                                                                                                                                                                                                                                                                                                                                                                                                                                                                                                                                                                                                                                                                                                                                                                                                                                                                                                                                                                                                                                                                                                                                                                                                                                                                                                                                                                                                                                                                                                                                                                                                                                                     | 22-07-2022                                                                      | 41                                                                                        |  |  |
| M.Sc. Information Technology                | II       | 11-06-2022                                                                                                                                                                                                                                                                                                                                                                                                                                                                                                                                                                                                                                                                                                                                                                                                                                                                                                                                                                                                                                                                                                                                                                                                                                                                                                                                                                                                                                                                                                                                                                                                                                                                                                                                                                                                                                                                                                                                                                                                                                                                                                                     | 22-07-2022                                                                      | 41                                                                                        |  |  |
| M.Sc. Mathematics                           | II       | 11-06-2022                                                                                                                                                                                                                                                                                                                                                                                                                                                                                                                                                                                                                                                                                                                                                                                                                                                                                                                                                                                                                                                                                                                                                                                                                                                                                                                                                                                                                                                                                                                                                                                                                                                                                                                                                                                                                                                                                                                                                                                                                                                                                                                     | 22-07-2022                                                                      | 41                                                                                        |  |  |
| M.C.A.                                      | II       | 11-06-2022                                                                                                                                                                                                                                                                                                                                                                                                                                                                                                                                                                                                                                                                                                                                                                                                                                                                                                                                                                                                                                                                                                                                                                                                                                                                                                                                                                                                                                                                                                                                                                                                                                                                                                                                                                                                                                                                                                                                                                                                                                                                                                                     | 22-07-2022                                                                      | 41                                                                                        |  |  |
| PG Diploma in Medical Laboratory Technology | II       | 11-06-2022                                                                                                                                                                                                                                                                                                                                                                                                                                                                                                                                                                                                                                                                                                                                                                                                                                                                                                                                                                                                                                                                                                                                                                                                                                                                                                                                                                                                                                                                                                                                                                                                                                                                                                                                                                                                                                                                                                                                                                                                                                                                                                                     | 22-07-2032                                                                      | Jnji 41                                                                                   |  |  |
| Intermeted M.D.A                            | VIII     | 10-06-2022                                                                                                                                                                                                                                                                                                                                                                                                                                                                                                                                                                                                                                                                                                                                                                                                                                                                                                                                                                                                                                                                                                                                                                                                                                                                                                                                                                                                                                                                                                                                                                                                                                                                                                                                                                                                                                                                                                                                                                                                                                                                                                                     | 20-06-2022                                                                      | <b>*</b> 1/0                                                                              |  |  |
| B.B.A. Atmiya University                    | VI       | B.B.A. Controller of Examinations VIII 27-04-2022 19-05-2022 20-06-2022 20-06-2022 20-06-2022 20-06-2022 20-06-2022 20-06-2022 20-06-2022 20-06-2022 20-06-2022 20-06-2022 20-06-2022 20-06-2022 20-06-2022 20-06-2022 20-06-2022 20-06-2022 20-06-2022 20-06-2022 20-06-2022 20-06-2022 20-06-2022 20-06-2022 20-06-2022 20-06-2022 20-06-2022 20-06-2022 20-06-2022 20-06-2022 20-06-2022 20-06-2022 20-06-2022 20-06-2022 20-06-2022 20-06-2022 20-06-2022 20-06-2022 20-06-2022 20-06-2022 20-06-2022 20-06-2022 20-06-2022 20-06-2022 20-06-2022 20-06-2022 20-06-2022 20-06-2022 20-06-2022 20-06-2022 20-06-2022 20-06-2022 20-06-2022 20-06-2022 20-06-2022 20-06-2022 20-06-2022 20-06-2022 20-06-2022 20-06-2022 20-06-2022 20-06-2022 20-06-2022 20-06-2022 20-06-2022 20-06-2022 20-06-2022 20-06-2022 20-06-2022 20-06-2022 20-06-2022 20-06-2022 20-06-2022 20-06-2022 20-06-2022 20-06-2022 20-06-2022 20-06-2022 20-06-2022 20-06-2022 20-06-2022 20-06-2022 20-06-2022 20-06-2022 20-06-2022 20-06-2022 20-06-2022 20-06-2022 20-06-2022 20-06-2022 20-06-2022 20-06-2022 20-06-2022 20-06-2022 20-06-2022 20-06-2022 20-06-2022 20-06-2022 20-06-2022 20-06-2022 20-06-2022 20-06-2022 20-06-2022 20-06-2022 20-06-2022 20-06-2022 20-06-2022 20-06-2022 20-06-2022 20-06-2022 20-06-2022 20-06-2022 20-06-2022 20-06-2022 20-06-2022 20-06-2022 20-06-2022 20-06-2022 20-06-2022 20-06-2022 20-06-2022 20-06-2022 20-06-2022 20-06-2022 20-06-2022 20-06-2022 20-06-2022 20-06-2022 20-06-2022 20-06-2022 20-06-2022 20-06-2022 20-06-2022 20-06-2022 20-06-2022 20-06-2022 20-06-2022 20-06-2022 20-06-2022 20-06-2022 20-06-2022 20-06-2022 20-06-2022 20-06-2022 20-06-2022 20-06-2022 20-06-2022 20-06-2022 20-06-2022 20-06-2022 20-06-2022 20-06-2022 20-06-2022 20-06-2022 20-06-2022 20-06-2022 20-06-2022 20-06-2022 20-06-2022 20-06-2022 20-06-2022 20-06-2022 20-06-2022 20-06-2022 20-06-2022 20-06-2022 20-06-2022 20-06-2022 20-06-2020 20-06-2020 20-06-2020 20-06-2020 20-06-2020 20-06-2020 20-06-2020 20-06-2020 20-06-20000 20-06-2020 20-06-2000 20-06-2000 20-06-2000 20-06-2000 20-0 |                                                                                 |                                                                                           |  |  |