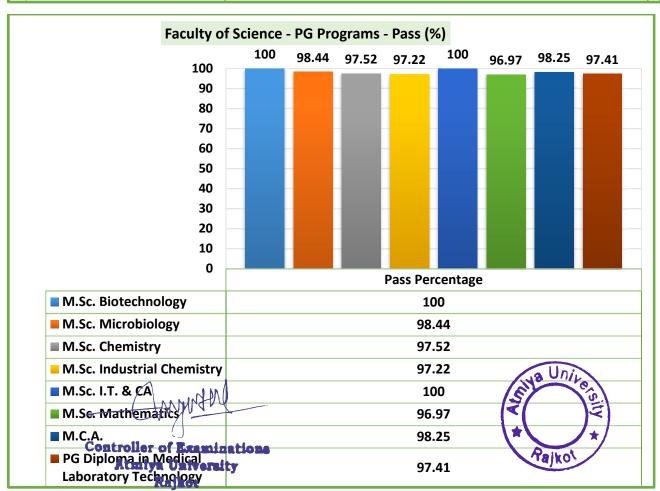

| Programme                                   | Semester | Date of last<br>examination of<br>Final<br>semester/year<br>end examination<br>(DD-MM-YYYY)                                                                                                                                                                                                                                                                                                                                                                                                                                                                                                                                                                                                                                                                                                                                                                                                                                                                                                                                                                                                                                                                                                                                                                                                                                                                                                                                                                                                                                                                                                                                                                                                                                                                                                                                                                                                                                                                                                                                                                                                                                    | Date of<br>Announcement<br>of Results of<br>semester/year<br>end<br>examination | No of days between end of even semester /year end examination and announcement of results |  |  |
|---------------------------------------------|----------|--------------------------------------------------------------------------------------------------------------------------------------------------------------------------------------------------------------------------------------------------------------------------------------------------------------------------------------------------------------------------------------------------------------------------------------------------------------------------------------------------------------------------------------------------------------------------------------------------------------------------------------------------------------------------------------------------------------------------------------------------------------------------------------------------------------------------------------------------------------------------------------------------------------------------------------------------------------------------------------------------------------------------------------------------------------------------------------------------------------------------------------------------------------------------------------------------------------------------------------------------------------------------------------------------------------------------------------------------------------------------------------------------------------------------------------------------------------------------------------------------------------------------------------------------------------------------------------------------------------------------------------------------------------------------------------------------------------------------------------------------------------------------------------------------------------------------------------------------------------------------------------------------------------------------------------------------------------------------------------------------------------------------------------------------------------------------------------------------------------------------------|---------------------------------------------------------------------------------|-------------------------------------------------------------------------------------------|--|--|
| B.Sc. Mathematics                           | IV       | 25-04-2022                                                                                                                                                                                                                                                                                                                                                                                                                                                                                                                                                                                                                                                                                                                                                                                                                                                                                                                                                                                                                                                                                                                                                                                                                                                                                                                                                                                                                                                                                                                                                                                                                                                                                                                                                                                                                                                                                                                                                                                                                                                                                                                     | 19-05-2022                                                                      | 24                                                                                        |  |  |
| M.Sc. Biotechnology                         | IV       | 25-04-2022                                                                                                                                                                                                                                                                                                                                                                                                                                                                                                                                                                                                                                                                                                                                                                                                                                                                                                                                                                                                                                                                                                                                                                                                                                                                                                                                                                                                                                                                                                                                                                                                                                                                                                                                                                                                                                                                                                                                                                                                                                                                                                                     | 19-05-2022                                                                      | 24                                                                                        |  |  |
| M.Sc. Microbiology                          | IV       | 25-04-2022                                                                                                                                                                                                                                                                                                                                                                                                                                                                                                                                                                                                                                                                                                                                                                                                                                                                                                                                                                                                                                                                                                                                                                                                                                                                                                                                                                                                                                                                                                                                                                                                                                                                                                                                                                                                                                                                                                                                                                                                                                                                                                                     | 19-05-2022                                                                      | 24                                                                                        |  |  |
| M.Sc. Chemistry                             | IV       | 25-04-2022                                                                                                                                                                                                                                                                                                                                                                                                                                                                                                                                                                                                                                                                                                                                                                                                                                                                                                                                                                                                                                                                                                                                                                                                                                                                                                                                                                                                                                                                                                                                                                                                                                                                                                                                                                                                                                                                                                                                                                                                                                                                                                                     | 19-05-2022                                                                      | 24                                                                                        |  |  |
| M.Sc. Industrial Chemistry                  | IV       | 25-04-2022                                                                                                                                                                                                                                                                                                                                                                                                                                                                                                                                                                                                                                                                                                                                                                                                                                                                                                                                                                                                                                                                                                                                                                                                                                                                                                                                                                                                                                                                                                                                                                                                                                                                                                                                                                                                                                                                                                                                                                                                                                                                                                                     | 19-05-2022                                                                      | 24                                                                                        |  |  |
| M.Sc. Information Technology                | IV       | 25-04-2022                                                                                                                                                                                                                                                                                                                                                                                                                                                                                                                                                                                                                                                                                                                                                                                                                                                                                                                                                                                                                                                                                                                                                                                                                                                                                                                                                                                                                                                                                                                                                                                                                                                                                                                                                                                                                                                                                                                                                                                                                                                                                                                     | 19-05-2022                                                                      | 24                                                                                        |  |  |
| M.Sc. Mathematics                           | IV       | 25-04-2022                                                                                                                                                                                                                                                                                                                                                                                                                                                                                                                                                                                                                                                                                                                                                                                                                                                                                                                                                                                                                                                                                                                                                                                                                                                                                                                                                                                                                                                                                                                                                                                                                                                                                                                                                                                                                                                                                                                                                                                                                                                                                                                     | 19-05-2022                                                                      | 24                                                                                        |  |  |
| M.C.A.                                      | IV       | 07-05-2022                                                                                                                                                                                                                                                                                                                                                                                                                                                                                                                                                                                                                                                                                                                                                                                                                                                                                                                                                                                                                                                                                                                                                                                                                                                                                                                                                                                                                                                                                                                                                                                                                                                                                                                                                                                                                                                                                                                                                                                                                                                                                                                     | 25-05-2022                                                                      | 18                                                                                        |  |  |
| B.Sc. Biotechnology                         | II       | 11-06-2022                                                                                                                                                                                                                                                                                                                                                                                                                                                                                                                                                                                                                                                                                                                                                                                                                                                                                                                                                                                                                                                                                                                                                                                                                                                                                                                                                                                                                                                                                                                                                                                                                                                                                                                                                                                                                                                                                                                                                                                                                                                                                                                     | 22-07-2022                                                                      | 41                                                                                        |  |  |
| B.Sc. Microbiology                          | II       | 11-06-2022                                                                                                                                                                                                                                                                                                                                                                                                                                                                                                                                                                                                                                                                                                                                                                                                                                                                                                                                                                                                                                                                                                                                                                                                                                                                                                                                                                                                                                                                                                                                                                                                                                                                                                                                                                                                                                                                                                                                                                                                                                                                                                                     | 22-07-2022                                                                      | 41                                                                                        |  |  |
| B.Sc. Chemistry                             | II       | 11-06-2022                                                                                                                                                                                                                                                                                                                                                                                                                                                                                                                                                                                                                                                                                                                                                                                                                                                                                                                                                                                                                                                                                                                                                                                                                                                                                                                                                                                                                                                                                                                                                                                                                                                                                                                                                                                                                                                                                                                                                                                                                                                                                                                     | 22-07-2022                                                                      | 41                                                                                        |  |  |
| B.Sc. Industrial Chemistry                  | II       | 11-06-2022                                                                                                                                                                                                                                                                                                                                                                                                                                                                                                                                                                                                                                                                                                                                                                                                                                                                                                                                                                                                                                                                                                                                                                                                                                                                                                                                                                                                                                                                                                                                                                                                                                                                                                                                                                                                                                                                                                                                                                                                                                                                                                                     | 22-07-2022                                                                      | 41                                                                                        |  |  |
| B.Sc. Physics                               | II       | 11-06-2022                                                                                                                                                                                                                                                                                                                                                                                                                                                                                                                                                                                                                                                                                                                                                                                                                                                                                                                                                                                                                                                                                                                                                                                                                                                                                                                                                                                                                                                                                                                                                                                                                                                                                                                                                                                                                                                                                                                                                                                                                                                                                                                     | 22-07-2022                                                                      | 41                                                                                        |  |  |
| B.C.A.                                      | II       | 11-06-2022                                                                                                                                                                                                                                                                                                                                                                                                                                                                                                                                                                                                                                                                                                                                                                                                                                                                                                                                                                                                                                                                                                                                                                                                                                                                                                                                                                                                                                                                                                                                                                                                                                                                                                                                                                                                                                                                                                                                                                                                                                                                                                                     | 22-07-2022                                                                      | 41                                                                                        |  |  |
| B.Sc. Information Technology                | II       | 11-06-2022                                                                                                                                                                                                                                                                                                                                                                                                                                                                                                                                                                                                                                                                                                                                                                                                                                                                                                                                                                                                                                                                                                                                                                                                                                                                                                                                                                                                                                                                                                                                                                                                                                                                                                                                                                                                                                                                                                                                                                                                                                                                                                                     | 22-07-2022                                                                      | 41                                                                                        |  |  |
| B.Sc. Mathematics                           | II       | 11-06-2022                                                                                                                                                                                                                                                                                                                                                                                                                                                                                                                                                                                                                                                                                                                                                                                                                                                                                                                                                                                                                                                                                                                                                                                                                                                                                                                                                                                                                                                                                                                                                                                                                                                                                                                                                                                                                                                                                                                                                                                                                                                                                                                     | 22-07-2022                                                                      | 41                                                                                        |  |  |
| M.Sc. Biotechnology                         | II       | 11-06-2022                                                                                                                                                                                                                                                                                                                                                                                                                                                                                                                                                                                                                                                                                                                                                                                                                                                                                                                                                                                                                                                                                                                                                                                                                                                                                                                                                                                                                                                                                                                                                                                                                                                                                                                                                                                                                                                                                                                                                                                                                                                                                                                     | 22-07-2022                                                                      | 41                                                                                        |  |  |
| M.Sc. Microbiology                          | II       | 11-06-2022                                                                                                                                                                                                                                                                                                                                                                                                                                                                                                                                                                                                                                                                                                                                                                                                                                                                                                                                                                                                                                                                                                                                                                                                                                                                                                                                                                                                                                                                                                                                                                                                                                                                                                                                                                                                                                                                                                                                                                                                                                                                                                                     | 22-07-2022                                                                      | 41                                                                                        |  |  |
| M.Sc. Chemistry                             | II       | 11-06-2022                                                                                                                                                                                                                                                                                                                                                                                                                                                                                                                                                                                                                                                                                                                                                                                                                                                                                                                                                                                                                                                                                                                                                                                                                                                                                                                                                                                                                                                                                                                                                                                                                                                                                                                                                                                                                                                                                                                                                                                                                                                                                                                     | 22-07-2022                                                                      | 41                                                                                        |  |  |
| M.Sc. Industrial Chemistry                  | II       | 11-06-2022                                                                                                                                                                                                                                                                                                                                                                                                                                                                                                                                                                                                                                                                                                                                                                                                                                                                                                                                                                                                                                                                                                                                                                                                                                                                                                                                                                                                                                                                                                                                                                                                                                                                                                                                                                                                                                                                                                                                                                                                                                                                                                                     | 22-07-2022                                                                      | 41                                                                                        |  |  |
| M.Sc. Information Technology                | II       | 11-06-2022                                                                                                                                                                                                                                                                                                                                                                                                                                                                                                                                                                                                                                                                                                                                                                                                                                                                                                                                                                                                                                                                                                                                                                                                                                                                                                                                                                                                                                                                                                                                                                                                                                                                                                                                                                                                                                                                                                                                                                                                                                                                                                                     | 22-07-2022                                                                      | 41                                                                                        |  |  |
| M.Sc. Mathematics                           | II       | 11-06-2022                                                                                                                                                                                                                                                                                                                                                                                                                                                                                                                                                                                                                                                                                                                                                                                                                                                                                                                                                                                                                                                                                                                                                                                                                                                                                                                                                                                                                                                                                                                                                                                                                                                                                                                                                                                                                                                                                                                                                                                                                                                                                                                     | 22-07-2022                                                                      | 41                                                                                        |  |  |
| M.C.A.                                      | II       | 11-06-2022                                                                                                                                                                                                                                                                                                                                                                                                                                                                                                                                                                                                                                                                                                                                                                                                                                                                                                                                                                                                                                                                                                                                                                                                                                                                                                                                                                                                                                                                                                                                                                                                                                                                                                                                                                                                                                                                                                                                                                                                                                                                                                                     | 22-07-2022                                                                      | 41                                                                                        |  |  |
| PG Diploma in Medical Laboratory Technology | II       | 11-06-2022                                                                                                                                                                                                                                                                                                                                                                                                                                                                                                                                                                                                                                                                                                                                                                                                                                                                                                                                                                                                                                                                                                                                                                                                                                                                                                                                                                                                                                                                                                                                                                                                                                                                                                                                                                                                                                                                                                                                                                                                                                                                                                                     | 22-07-2032                                                                      | Jnji 41                                                                                   |  |  |
| Intermeted M.D.A                            | VIII     | 10-06-2022                                                                                                                                                                                                                                                                                                                                                                                                                                                                                                                                                                                                                                                                                                                                                                                                                                                                                                                                                                                                                                                                                                                                                                                                                                                                                                                                                                                                                                                                                                                                                                                                                                                                                                                                                                                                                                                                                                                                                                                                                                                                                                                     | 20-06-2022                                                                      | <b>*</b> 1/0                                                                              |  |  |
| B.B.A. Atmiya University                    | VI       | B.B.A. Controller of Examinations VIII 27-04-2022 19-05-2022 20-06-2022 20-06-2022 20-06-2022 20-06-2022 20-06-2022 20-06-2022 20-06-2022 20-06-2022 20-06-2022 20-06-2022 20-06-2022 20-06-2022 20-06-2022 20-06-2022 20-06-2022 20-06-2022 20-06-2022 20-06-2022 20-06-2022 20-06-2022 20-06-2022 20-06-2022 20-06-2022 20-06-2022 20-06-2022 20-06-2022 20-06-2022 20-06-2022 20-06-2022 20-06-2022 20-06-2022 20-06-2022 20-06-2022 20-06-2022 20-06-2022 20-06-2022 20-06-2022 20-06-2022 20-06-2022 20-06-2022 20-06-2022 20-06-2022 20-06-2022 20-06-2022 20-06-2022 20-06-2022 20-06-2022 20-06-2022 20-06-2022 20-06-2022 20-06-2022 20-06-2022 20-06-2022 20-06-2022 20-06-2022 20-06-2022 20-06-2022 20-06-2022 20-06-2022 20-06-2022 20-06-2022 20-06-2022 20-06-2022 20-06-2022 20-06-2022 20-06-2022 20-06-2022 20-06-2022 20-06-2022 20-06-2022 20-06-2022 20-06-2022 20-06-2022 20-06-2022 20-06-2022 20-06-2022 20-06-2022 20-06-2022 20-06-2022 20-06-2022 20-06-2022 20-06-2022 20-06-2022 20-06-2022 20-06-2022 20-06-2022 20-06-2022 20-06-2022 20-06-2022 20-06-2022 20-06-2022 20-06-2022 20-06-2022 20-06-2022 20-06-2022 20-06-2022 20-06-2022 20-06-2022 20-06-2022 20-06-2022 20-06-2022 20-06-2022 20-06-2022 20-06-2022 20-06-2022 20-06-2022 20-06-2022 20-06-2022 20-06-2022 20-06-2022 20-06-2022 20-06-2022 20-06-2022 20-06-2022 20-06-2022 20-06-2022 20-06-2022 20-06-2022 20-06-2022 20-06-2022 20-06-2022 20-06-2022 20-06-2022 20-06-2022 20-06-2022 20-06-2022 20-06-2022 20-06-2022 20-06-2022 20-06-2022 20-06-2022 20-06-2022 20-06-2022 20-06-2022 20-06-2022 20-06-2022 20-06-2022 20-06-2022 20-06-2022 20-06-2022 20-06-2022 20-06-2022 20-06-2022 20-06-2022 20-06-2022 20-06-2022 20-06-2022 20-06-2022 20-06-2022 20-06-2022 20-06-2022 20-06-2022 20-06-2022 20-06-2022 20-06-2022 20-06-2022 20-06-2022 20-06-2022 20-06-2022 20-06-2022 20-06-2022 20-06-2022 20-06-2022 20-06-2022 20-06-2022 20-06-2022 20-06-2020 20-06-2020 20-06-2020 20-06-2020 20-06-2020 20-06-2020 20-06-2020 20-06-2020 20-06-20000 20-06-2020 20-06-2000 20-06-2000 20-06-2000 20-06-2000 20-0 |                                                                                 |                                                                                           |  |  |