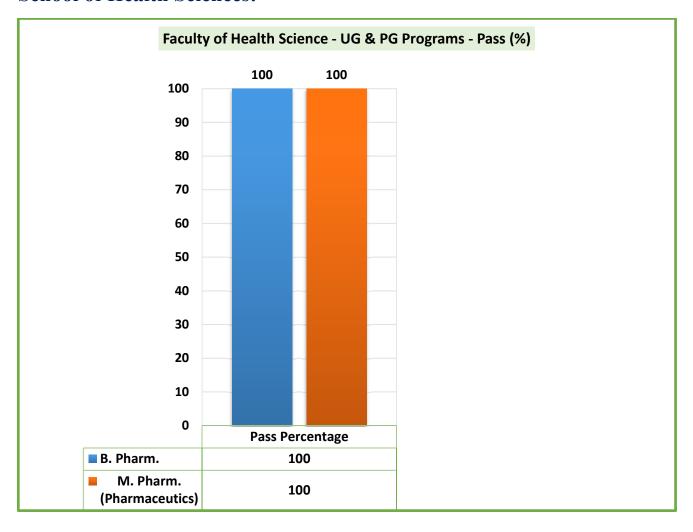

| 22-07-2022                                                                      | 39                                                                                        |
| Average number of days form the last date of examinations |          |                                                                                             |                                                                                 | 25.19                                                                                     |

Controller of Examinations Atmiya University Rajkot



## 4. Result Analysis- Pass Percentage (Faculty wise)

## **Faculty of Science:**





## **Faculty of Business & Commerce:**





Rajkot

## Faculty of Engineering & Technology:





## **School of Health Sciences:**



Controller of Examinations Atmiya University Rajkot



## 5. Pass percentage of students of the final year /final semester eligible for the degree program-wise

Total 2016 students appeared in the final year / final semester examination where 1810 students were passed the examination. The average pass percentage is 89.78%.

| S. No. | Academic<br>Year | Number of students<br>appearing in the final<br>year / semester<br>examination | Number of students eligible for the degree | Percentage (%) |
|--------|------------------|--------------------------------------------------------------------------------|--------------------------------------------|----------------|
| 1      | 2021-2022        | 2016                                                                           | 1810