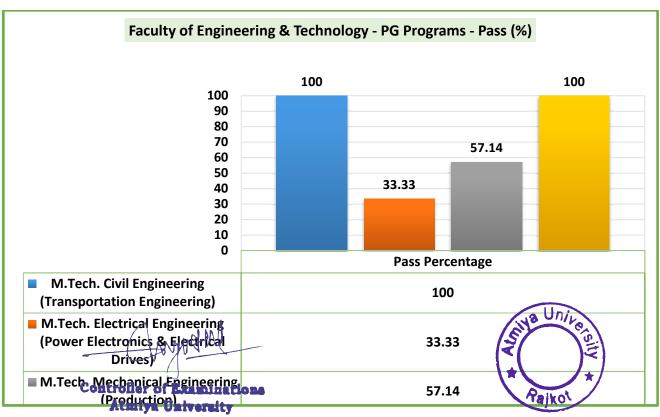

| Programme                                     | Semester | Date of last<br>examination of<br>Final<br>semester/year<br>end examination<br>(DD-MM-YYYY) | Date of<br>Announcement<br>of Results of<br>semester/year<br>end<br>examination | No of days between end of even semester /year end examination and announcement of results |
|-----------------------------------------------|----------|---------------------------------------------------------------------------------------------|---------------------------------------------------------------------------------|-------------------------------------------------------------------------------------------|
| Integrated-M.B.A.                             | VIII     | 27-05-2023                                                                                  | 22-06-2023                                                                      | 26                                                                                        |
| B.B.A.                                        | VI       | 28-04-2023                                                                                  | 13-05-2023                                                                      | 15                                                                                        |
| BBA (Honors)                                  | VI       | 28-04-2023                                                                                  | 13-05-2023                                                                      | 15                                                                                        |
| B.B.A. (Entrepreneurship and Family Business) | VI       | 28-04-2023                                                                                  | 13-05-2023                                                                      | 15                                                                                        |
| B. Com.                                       | VI       | 28-04-2023                                                                                  | 13-05-2023                                                                      | 15                                                                                        |
| B. Com. (Logistics)                           | VI       | 28-04-2023                                                                                  | 13-05-2023                                                                      | 15                                                                                        |
| Integrated-M.B.A.                             | VI       | 28-04-2023                                                                                  | 13-05-2023                                                                      | 15                                                                                        |
| B.B.A.                                        | IV       | 28-04-2023                                                                                  | 13-05-2023                                                                      | 15                                                                                        |
| B.B.A. (Entrepreneurship and Family Business) | IV       | 28-04-2023                                                                                  | 13-05-2023                                                                      | 15                                                                                        |
| B. Com.                                       | IV       | 28-04-2023                                                                                  | 13-05-2023                                                                      | 15                                                                                        |
| B. Com. (Logistics)                           | IV       | 28-04-2023                                                                                  | 13-05-2023                                                                      | 15                                                                                        |
| Integrated-M.B.A.                             | IV       | 28-04-2023                                                                                  | 13-05-2023                                                                      | 15                                                                                        |
| M. Com.                                       | IV       | 28-04-2023                                                                                  | 13-05-2023                                                                      | 15                                                                                        |
| MBA                                           | IV       | 27-05-2023                                                                                  | 22-06-2023                                                                      | 26                                                                                        |
| B.B.A.                                        | II       | 27-05-2023                                                                                  | 22-06-2023                                                                      | 26                                                                                        |
| B.B.A. (Entrepreneurship and Family Business) | II       | 27-05-2023                                                                                  | 22-06-2023                                                                      | 26                                                                                        |
| B. Com.                                       | II       | 27-05-2023                                                                                  | 22-06-2023                                                                      | 26                                                                                        |
| Integrated-M.B.A.                             | II       | 27-05-2023                                                                                  | 22-06-2023                                                                      | 26                                                                                        |
| M. Com.                                       | II       | 27-05-2023                                                                                  | 22-06-2023                                                                      | 26                                                                                        |
| MBA                                           | II       | 27-05-2023                                                                                  | 22-06-2023                                                                      | 26                                                                                        |
| B.Tech. Civil Engineering                     | VIII     | 01-05-2023                                                                                  | 13-05-2023                                                                      | 12                                                                                        |
| B.Tech. Computer Engineering                  | VIII     | 01-05-2023                                                                                  | 13-05-2023Un                                                                    | 12                                                                                        |
| B.Tech. Electrical Engineering                | - VIII   | 01-05-2023                                                                                  | 13-05-2023                                                                      | 12                                                                                        |
| B.Tech. Information Technology                | VIII     | 01-05-2023                                                                                  | 13-05-2023                                                                      | <b>*</b> 12                                                                               |
| B.Tech. Mechanical Engineering                | VIII     | 01-05-2023                                                                                  | 13-05-2020140                                                                   | 12                                                                                        |