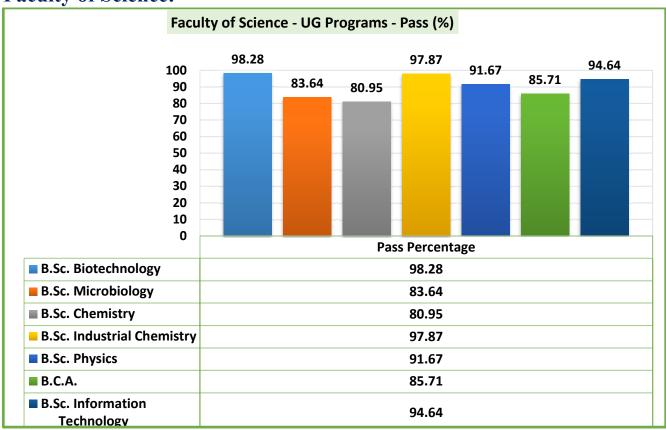

|
| B.A.                                        | II       | 25-05-2023                                                                                  | 22-06-2023                                                                      | 28                                                                                        |
| Average i                                   | 18.60    |                                                                                             |                                                                                 |                                                                                           |

Controller of Examinations
Atmiya University
Rajkot



#### 4. Result Analysis- Pass Percentage (Faculty wise)

# **Faculty of Science:**





# **Faculty of Business & Commerce:**





Rajkot

# Faculty of Engineering & Technology:





#### **School of Health Sciences:**



# **Faculty of Humanities & Social Sciences:**



#### 5. Pass percentage of students of the final year /final semester eligible for the degree program-wise

Total 1985 students appeared in the final year / final semester examination where 1732 students were passed the examination. The average pass percentage is 87.25%.

| S. No. | Academic<br>Year | Number of students<br>appearing in the final<br>year / semester<br>examination | Number of students eligible for the degree | Percentage (%) |
|--------|------------------|--------------------------------------------------------------------------------|--------------------------------------------|-----------