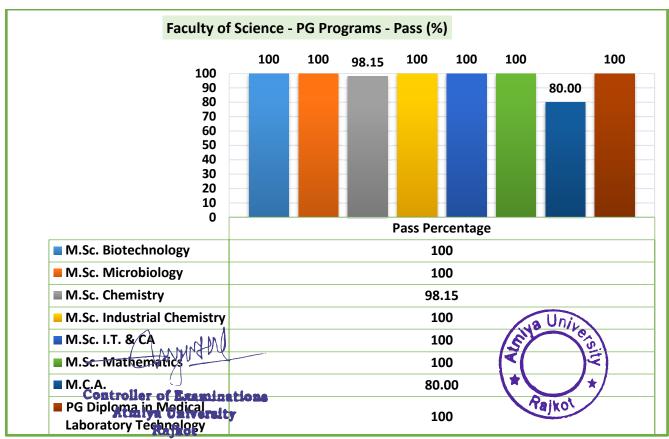

|
| B.A.                                        | II       | 25-05-2023                                                                                  | 22-06-2023                                                                      | 28                                                                                        |
| Average i                                   | 18.60    |                                                                                             |                                                                                 |                                                                                           |

Controller of Examinations
Atmiya University
Rajkot



#### 4. Result Analysis- Pass Percentage (Faculty wise)

# **Faculty of Science:**





# **Faculty of Business & Commerce:**





Rajkot

# Faculty of Engineering & Technology:





#### **School of Health Sciences:**



# **Faculty of Humanities & Social Sciences:**



#### 5. Pass percentage of students of the final year /final semester eligible for the degree program-wise

Total 1985 students appeared in the final year / final semester examination where 1732 students were passed the examination. The average pass percentage is 87.25%.

| S. No. | Academic<br>Year | Number of students<br>appearing in the final<br>year / semester<br>examination | Number of students eligible for the degree | Percentage (%) |
|--------|------------------|--------------------------------------------------------------------------------|--------------------------------------------|-------------