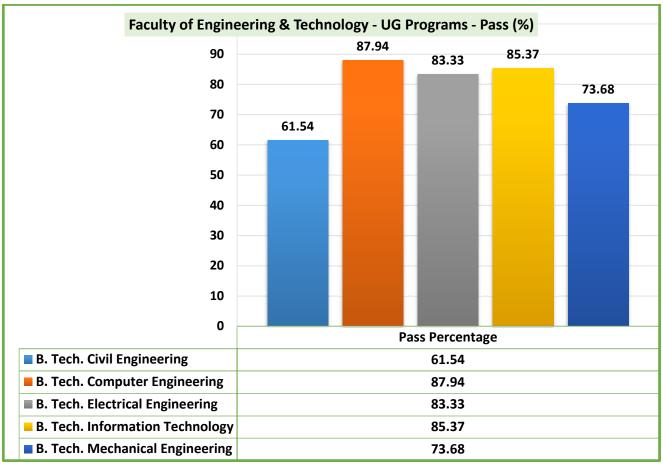

| Programme                                     | Semester | Date of last<br>examination of<br>Final<br>semester/year<br>end examination<br>(DD-MM-YYYY) | Date of<br>Announcement<br>of Results of<br>semester/year<br>end<br>examination | No of days between end of even semester /year end examination and announcement of results |
|-----------------------------------------------|----------|---------------------------------------------------------------------------------------------|---------------------------------------------------------------------------------|-------------------------------------------------------------------------------------------|
| Integrated-M.B.A.                             | VIII     | 27-05-2023                                                                                  | 22-06-2023                                                                      | 26                                                                                        |
| B.B.A.                                        | VI       | 28-04-2023                                                                                  | 13-05-2023                                                                      | 15                                                                                        |
| BBA (Honors)                                  | VI       | 28-04-2023                                                                                  | 13-05-2023                                                                      | 15                                                                                        |
| B.B.A. (Entrepreneurship and Family Business) | VI       | 28-04-2023                                                                                  | 13-05-2023                                                                      | 15                                                                                        |
| B. Com.                                       | VI       | 28-04-2023                                                                                  | 13-05-2023                                                                      | 15                                                                                        |
| B. Com. (Logistics)                           | VI       | 28-04-2023                                                                                  | 13-05-2023                                                                      | 15                                                                                        |
| Integrated-M.B.A.                             | VI       | 28-04-2023                                                                                  | 13-05-2023                                                                      | 15                                                                                        |
| B.B.A.                                        | IV       | 28-04-2023                                                                                  | 13-05-2023                                                                      | 15                                                                                        |
| B.B.A. (Entrepreneurship and Family Business) | IV       | 28-04-2023                                                                                  | 13-05-2023                                                                      | 15                                                                                        |
| B. Com.                                       | IV       | 28-04-2023                                                                                  | 13-05-2023                                                                      | 15                                                                                        |
| B. Com. (Logistics)                           | IV       | 28-04-2023                                                                                  | 13-05-2023                                                                      | 15                                                                                        |
| Integrated-M.B.A.                             | IV       | 28-04-2023                                                                                  | 13-05-2023                                                                      | 15                                                                                        |
| M. Com.                                       | IV       | 28-04-2023                                                                                  | 13-05-2023                                                                      | 15                                                                                        |
| MBA                                           | IV       | 27-05-2023                                                                                  | 22-06-2023                                                                      | 26                                                                                        |
| B.B.A.                                        | II       | 27-05-2023                                                                                  | 22-06-2023                                                                      | 26                                                                                        |
| B.B.A. (Entrepreneurship and Family Business) | II       | 27-05-2023                                                                                  | 22-06-2023                                                                      | 26                                                                                        |
| B. Com.                                       | II       | 27-05-2023                                                                                  | 22-06-2023                                                                      | 26                                                                                        |
| Integrated-M.B.A.                             | II       | 27-05-2023                                                                                  | 22-06-2023                                                                      | 26                                                                                        |
| M. Com.                                       | II       | 27-05-2023                                                                                  | 22-06-2023                                                                      | 26                                                                                        |
| MBA                                           | II       | 27-05-2023                                                                                  | 22-06-2023                                                                      | 26                                                                                        |
| B.Tech. Civil Engineering                     | VIII     | 01-05-2023                                                                                  | 13-05-2023                                                                      | 12                                                                                        |
| B.Tech. Computer Engineering                  | VIII     | 01-05-2023                                                                                  | 13-05-2023Un                                                                    | 12                                                                                        |
| B.Tech. Electrical Engineering                | - VIII   | 01-05-2023                                                                                  | 13-05-2023                                                                      | 12                                                                                        |
| B.Tech. Information Technology                | VIII     | 01-05-2023                                                                                  | 13-05-2023                                                                      | <b>*</b> 12                                                                               |
| B.Tech. Mechanical Engineering                | VIII     | 01-05-2023                                                                                  | 13-05-2020140                                                                   | 12                                                                                        |