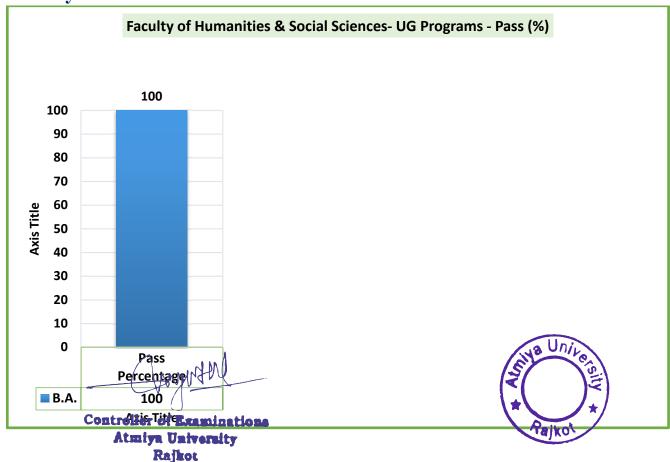

| 28                                                                                        |
| Average i                                   | 18.60    |                                                                                             |                                                                                 |                                                                                           |

Controller of Examinations
Atmiya University
Rajkot



#### 4. Result Analysis- Pass Percentage (Faculty wise)

# **Faculty of Science:**





# **Faculty of Business & Commerce:**





Rajkot

# Faculty of Engineering & Technology:





#### **School of Health Sciences:**



# **Faculty of Humanities & Social Sciences:**



#### 5. Pass percentage of students of the final year /final semester eligible for the degree program-wise

Total 1985 students appeared in the final year / final semester examination where 1732 students were passed the examination. The average pass percentage is 87.25%.

| S. No. | Academic<br>Year | Number of students<br>appearing in the final<br>year / semester<br>examination | Number of students eligible for the degree | Percentage (%) |
|--------|------------------|--------------------------------------------------------------------------------|--------------------------------------------|----------------|
| 1      | 2022-2023        | 1985                                                                           | 1732                                       | 87.25          |

The b