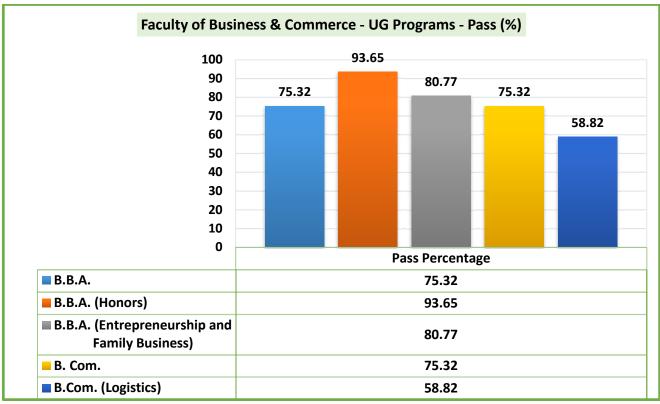

| Programme                                     | Semester | Date of last<br>examination of<br>Final<br>semester/year<br>end examination<br>(DD-MM-YYYY) | Date of<br>Announcement<br>of Results of<br>semester/year<br>end<br>examination | No of days between end of even semester /year end examination and announcement of results |
|-----------------------------------------------|----------|---------------------------------------------------------------------------------------------|---------------------------------------------------------------------------------|-------------------------------------------------------------------------------------------|
| Integrated-M.B.A.                             | VIII     | 27-05-2023                                                                                  | 22-06-2023                                                                      | 26                                                                                        |
| B.B.A.                                        | VI       | 28-04-2023                                                                                  | 13-05-2023                                                                      | 15                                                                                        |
| BBA (Honors)                                  | VI       | 28-04-2023                                                                                  | 13-05-2023                                                                      | 15                                                                                        |
| B.B.A. (Entrepreneurship and Family Business) | VI       | 28-04-2023                                                                                  | 13-05-2023                                                                      | 15                                                                                        |
| B. Com.                                       | VI       | 28-04-2023                                                                                  | 13-05-2023                                                                      | 15                                                                                        |
| B. Com. (Logistics)                           | VI       | 28-04-2023                                                                                  | 13-05-2023                                                                      | 15                                                                                        |
| Integrated-M.B.A.                             | VI       | 28-04-2023                                                                                  | 13-05-2023                                                                      | 15                                                                                        |
| B.B.A.                                        | IV       | 28-04-2023                                                                                  | 13-05-2023                                                                      | 15                                                                                        |
| B.B.A. (Entrepreneurship and Family Business) | IV       | 28-04-2023                                                                                  | 13-05-2023                                                                      | 15                                                                                        |
| B. Com.                                       | IV       | 28-04-2023                                                                                  | 13-05-2023                                                                      | 15                                                                                        |
| B. Com. (Logistics)                           | IV       | 28-04-2023                                                                                  | 13-05-2023                                                                      | 15                                                                                        |
| Integrated-M.B.A.                             | IV       | 28-04-2023                                                                                  | 13-05-2023                                                                      | 15                                                                                        |
| M. Com.                                       | IV       | 28-04-2023                                                                                  | 13-05-2023                                                                      | 15                                                                                        |
| MBA                                           | IV       | 27-05-2023                                                                                  | 22-06-2023                                                                      | 26                                                                                        |
| B.B.A.                                        | II       | 27-05-2023                                                                                  | 22-06-2023                                                                      | 26                                                                                        |
| B.B.A. (Entrepreneurship and Family Business) | II       | 27-05-2023                                                                                  | 22-06-2023                                                                      | 26                                                                                        |
| B. Com.                                       | II       | 27-05-2023                                                                                  | 22-06-2023                                                                      | 26                                                                                        |
| Integrated-M.B.A.                             | II       | 27-05-2023                                                                                  | 22-06-2023                                                                      | 26                                                                                        |
| M. Com.                                       | II       | 27-05-2023                                                                                  | 22-06-2023                                                                      | 26                                                                                        |
| MBA                                           | II       | 27-05-2023                                                                                  | 22-06-2023                                                                      | 26                                                                                        |
| B.Tech. Civil Engineering                     | VIII     | 01-05-2023                                                                                  | 13-05-2023                                                                      | 12                                                                                        |
| B.Tech. Computer Engineering                  | VIII     | 01-05-2023                                                                                  | 13-05-2023Un                                                                    | 12                                                                                        |
| B.Tech. Electrical Engineering                | - VIII   | 01-05-2023                                                                                  | 13-05-2023                                                                      | 12                                                                                        |
| B.Tech. Information Technology                | VIII     | 01-05-2023                                                                                  | 13-05-2023                                                                      | <b>*</b> 12                                                                               |
| B.Tech. Mechanical Engineering                | VIII     | 01-05-2023                                                                                  | 13-05-2020140                                                                   | 12                                                                                        |