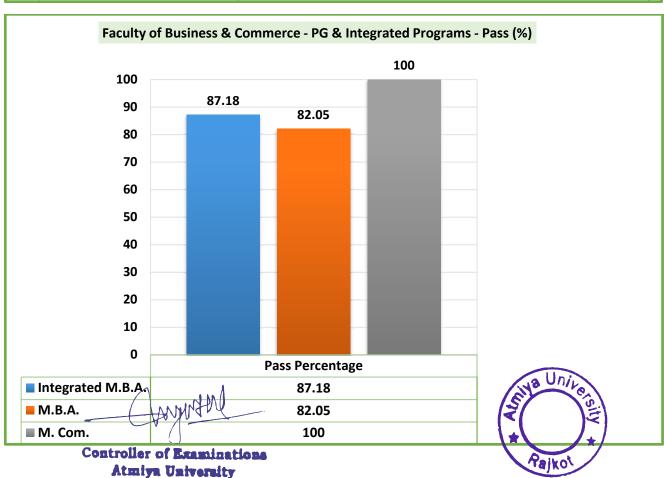

| Programme                                     | Semester | Date of last<br>examination of<br>Final<br>semester/year<br>end examination<br>(DD-MM-YYYY) | Date of<br>Announcement<br>of Results of<br>semester/year<br>end<br>examination | No of days between end of even semester /year end examination and announcement of results |
|-----------------------------------------------|----------|---------------------------------------------------------------------------------------------|---------------------------------------------------------------------------------|-------------------------------------------------------------------------------------------|
| Integrated-M.B.A.                             | VIII     | 27-05-2023                                                                                  | 22-06-2023                                                                      | 26                                                                                        |
| B.B.A.                                        | VI       | 28-04-2023                                                                                  | 13-05-2023                                                                      | 15                                                                                        |
| BBA (Honors)                                  | VI       | 28-04-2023                                                                                  | 13-05-2023                                                                      | 15                                                                                        |
| B.B.A. (Entrepreneurship and Family Business) | VI       | 28-04-2023                                                                                  | 13-05-2023                                                                      | 15                                                                                        |
| B. Com.                                       | VI       | 28-04-2023                                                                                  | 13-05-2023                                                                      | 15                                                                                        |
| B. Com. (Logistics)                           | VI       | 28-04-2023                                                                                  | 13-05-2023                                                                      | 15                                                                                        |
| Integrated-M.B.A.                             | VI       | 28-04-2023                                                                                  | 13-05-2023                                                                      | 15                                                                                        |
| B.B.A.                                        | IV       | 28-04-2023                                                                                  | 13-05-2023                                                                      | 15                                                                                        |
| B.B.A. (Entrepreneurship and Family Business) | IV       | 28-04-2023                                                                                  | 13-05-2023                                                                      | 15                                                                                        |
| B. Com.                                       | IV       | 28-04-2023                                                                                  | 13-05-2023                                                                      | 15                                                                                        |
| B. Com. (Logistics)                           | IV       | 28-04-2023                                                                                  | 13-05-2023                                                                      | 15                                                                                        |
| Integrated-M.B.A.                             | IV       | 28-04-2023                                                                                  | 13-05-2023                                                                      | 15                                                                                        |
| M. Com.                                       | IV       | 28-04-2023                                                                                  | 13-05-2023                                                                      | 15                                                                                        |
| MBA                                           | IV       | 27-05-2023                                                                                  | 22-06-2023                                                                      | 26                                                                                        |
| B.B.A.                                        | II       | 27-05-2023                                                                                  | 22-06-2023                                                                      | 26                                                                                        |
| B.B.A. (Entrepreneurship and Family Business) | II       | 27-05-2023                                                                                  | 22-06-2023                                                                      | 26                                                                                        |
| B. Com.                                       | II       | 27-05-2023                                                                                  | 22-06-2023                                                                      | 26                                                                                        |
| Integrated-M.B.A.                             | II       | 27-05-2023                                                                                  | 22-06-2023                                                                      | 26                                                                                        |
| M. Com.                                       | II       | 27-05-2023                                                                                  | 22-06-2023                                                                      | 26                                                                                        |
| MBA                                           | II       | 27-05-2023                                                                                  | 22-06-2023                                                                      | 26                                                                                        |
| B.Tech. Civil Engineering                     | VIII     | 01-05-2023                                                                                  | 13-05-2023                                                                      | 12                                                                                        |
| B.Tech. Computer Engineering                  | VIII     | 01-05-2023                                                                                  | 13-05-2023Un                                                                    | 12                                                                                        |
| B.Tech. Electrical Engineering                | - VIII   | 01-05-2023                                                                                  | 13-05-2023                                                                      | 12                                                                                        |
| B.Tech. Information Technology                | VIII     | 01-05-2023                                                                                  | 13-05-2023                                                                      | <b>*</b> 12                                                                               |
| B.Tech. Mechanical Engineering                | VIII     | 01-05-2023                                                                                  | 13-05-2020140                                                                   | 12                                                                                        |