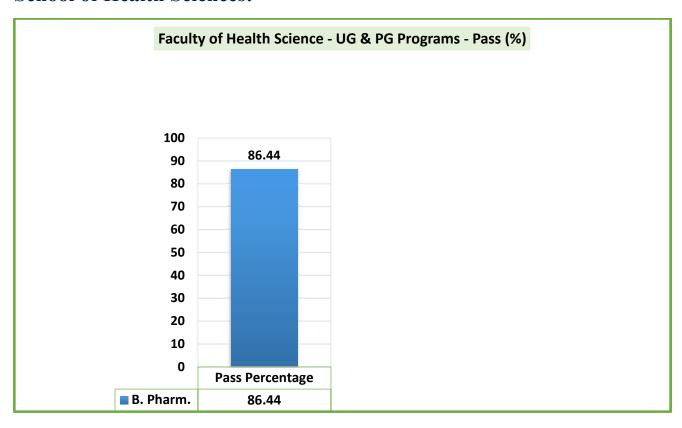

| 22-06-2023                                                                      | 28                                                                                        |
| Average i                                   | 18.60    |                                                                                             |                                                                                 |                                                                                           |

Controller of Examinations
Atmiya University
Rajkot



#### 4. Result Analysis- Pass Percentage (Faculty wise)

# **Faculty of Science:**





# **Faculty of Business & Commerce:**





Rajkot

# Faculty of Engineering & Technology:





#### **School of Health Sciences:**



# **Faculty of Humanities & Social Sciences:**



#### 5. Pass percentage of students of the final year /final semester eligible for the degree program-wise

Total 1985 students appeared in the final year / final semester examination where 1732 students were passed the examination. The average pass percentage is 87.25%.

| S. No. | Academic<br>Year | Number of students<br>appearing in the final<br>year / semester<br>examination | Number of students eligible for the degree | Percentage (%) |
|--------|------------------|--------------------------------------------------------------------------------|--------------------------------------------|----------------|
| 1      | 2022-2023        | 1985                                                                           | 1732