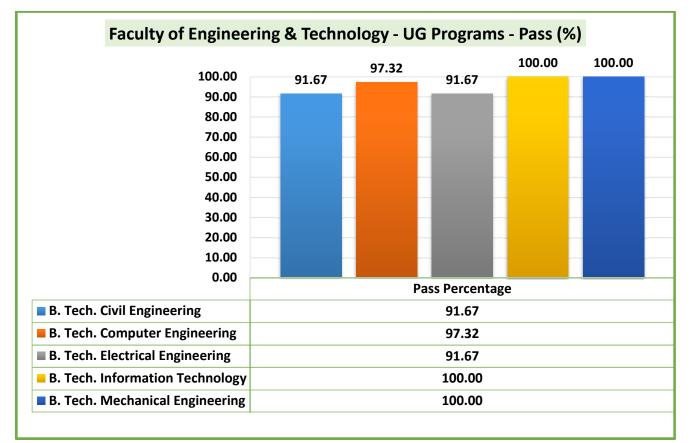

## Faculty of Engineering & Technology:

**ATMIYA UNIVERSITY** (Established under the Gujarat Private University Act 11, 2018)

Yogidham Gurukul, Kalawad Road, Rajkot - 360005, Gujarat (INDIA)

| Program<br>Code | Program Name                                                                  | Number of<br>students<br>appearing in<br>the final year /<br>semester<br>examination | Number of<br>students<br>passed in the<br>final year /<br>semester<br>examination | Pass<br>Percentage<br>(%) |
|-----------------|-------------------------------------------------------------------------------|--------------------------------------------------------------------------------------|-----------------------------------------------------------------------------------|---------------------------|
| 661             | PG Diploma in Medical Laboratory<br>Technology                                | 50                                                                                   | 50                                                                                | 100.00                    |
| 301             | B.B.A.                                                                        | 240                                                                                  | 221                                                                               | 92.08                     |
| 303             | B.B.A. (Entrepreneurship and Family Business)                                 | 27                                                                                   | 26                                                                                | 96.30                     |
| 401             | B. Com.                                                                       | 171                                                                                  | 136                                                                               | 79.53                     |
| 402             | B.Com. (Logistics)                                                            | 21                                                                                   | 20                                                                                | 95.24                     |
| 341             | Integrated M.B.A.                                                             | 49                                                                                   | 42                                                                                | 85.71                     |
| 321             | M.B.A.                                                                        | 128                                                                                  | 124                                                                               | 96.88                     |
| 421             | M. Com.                                                                       | 13                                                                                   | 13                                                                                | 100.00                    |
| 001             | B. Tech. Civil Engineering                                                    | 12                                                                                   | 11                                                                                | 91.67                     |
| 002             | B. Tech. Computer Engineering                                                 | 112                                                                                  | 109                                                                               | 97.32                     |
| 003             | B. Tech. Electrical Engineering                                               | 12                                                                                   | 11                                                                                | 91.67                     |
| 004             | B. Tech. Information Technology                                               | 46                                                                                   | 46                                                                                | 100.00                    |
| 005             | B. Tech. Mechanical Engineering                                               | 12                                                                                   | 12                                                                                | 100.00                    |
| 041             | M. Tech. Civil Engineering<br>(Transportation Engineering)                    | 2                                                                                    | 1                                                                                 | 50.00                     |
| 042             | M. Tech. Computer Engineering<br>(Software Engineering)                       | 9                                                                                    | 1                                                                                 | 11.11                     |
| 043             | M. Tech. Electrical Engineering<br>(Power Electronics & Electrical<br>Drives) | 6                                                                                    | 3                                                                                 | 50.00                     |
| 044             | M. Tech. Mechanical Engineering<br>(Production)                               | 3                                                                                    | 3                                                                                 | 100.00                    |
| 501             | B. Pharm.                                                                     | 51                                                                                   | 49                                                                                | 96.08                     |
| 521             | M. Pharm. (Pharmaceutics)                                                     | 3                                                                                    | 2                                                                                 | 66.67                     |
| 901             | B.A.                                                                          | 30                                                                                   | 28                                                                                | 93.33                     |
|                 |                                                                               | Avorago Pass                                                                         | Percentage                                                                        | 91.93                     |