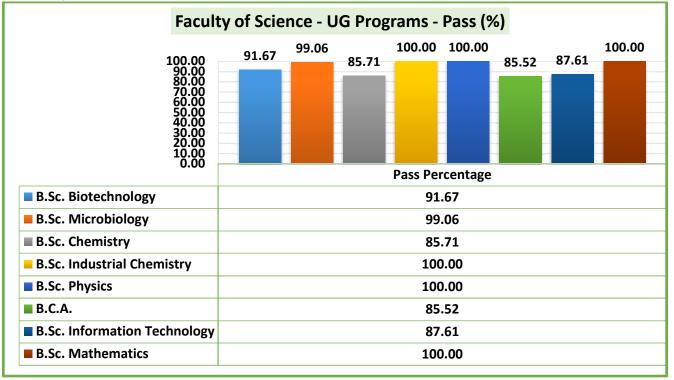

## 4. Result Analysis - Pass Percentage (Faculty wise)

## **Faculty of Science:**

The below mentioned table depicts the program wise pass percentage of students of the final year / final semester for the Academic Year 2023-2024.

| Program<br>Code | Program Name                                    | Number of<br>students<br>appearing in<br>the final year /<br>semester<br>examination | Number of<br>students<br>passed in the<br>final year /<br>semester<br>examination | Pass<br>Percentage<br>(%) |
|-----------------|-------------------------------------------------|--------------------------------------------------------------------------------------|-----------------------------------------------------------------------------------|---------------------------|
| 601             | B.Sc. Biotechnology                             | 36                                                                                   | 33                                                                                | 91.67                     |
| 602             | B.Sc. Microbiology                              | 106                                                                                  | 105                                                                               | 99.06                     |
| 701             | B.Sc. Chemistry                                 | 42                                                                                   | 36                                                                                | 85.71                     |
| 702             | B.Sc. Industrial Chemistry                      | 21                                                                                   | 21                                                                                | 100.00                    |
| 703             | B.Sc. Physics                                   | 4                                                                                    | 4                                                                                 | 100.00                    |
| 801             | B.C.A.                                          | 297                                                                                  | 254                                                                               | 85.52                     |
| 802             | B.Sc. Information Technology                    | 113                                                                                  | 99                                                                                | 87.61                     |
| 803             | B.Sc. Mathematics                               | 5                                                                                    | 5                                                                                 | 100.00                    |
| 621             | M.Sc. Biotechnology                             | 29                                                                                   | 29                                                                                | 100.00                    |
| 622             | M.Sc. Microbiology                              | 77                                                                                   | 77                                                                                | 100.00                    |
| 721             | M.Sc. Chemistry                                 | 92                                                                                   | 92                                                                                | 100.00                    |
| 722             | M.Sc. Industrial Chemistry                      | 33                                                                                   | 33 Ja Un                                                                          | 100.00                    |
| 821             | M.Sc. I.T. & CALIN                              | 32                                                                                   | BENIL                                                                             | 100.00                    |
| 822             | M.Sc. Mathematics                               | 8                                                                                    | 8                                                                                 | 100.00                    |
| 823             | Controller of Examinations<br>Atming University | 53                                                                                   | 32 Rajko                                                                          | 98.11                     |
|                 | Rajkot                                          | ·                                                                                    |                                                                                   |                           |