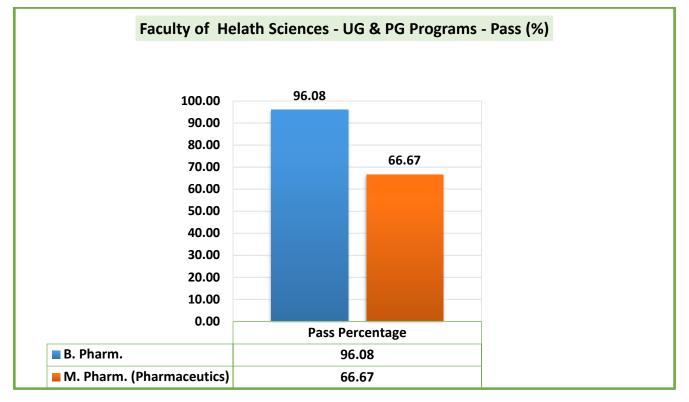

## **School of Health Sciences:**

**ATMIYA UNIVERSITY** (Established under the Gujarat Private University Act 11, 2018)

Yogidham Gurukul, Kalawad Road, Rajkot - 360005, Gujarat (INDIA)

| Program<br>Code | Program Name                                                                  | Number of<br>students<br>appearing in<br>the final year /<br>semester<br>examination | Number of<br>students<br>passed in the<br>final year /<br>semester<br>examination | Pass<br>Percentage<br>(%) |
|-----------------|-------------------------------------------------------------------------------|--------------------------------------------------------------------------------------|-----------------------------------------------------------------------------------|---------------------------|
| 661             | PG Diploma in Medical Laboratory<br>Technology                                | 50                                                                                   | 50                                                                                | 100.00                    |
| 301             | B.B.A.                                                                        | 240                                                                                  | 221                                                                               | 92.08                     |
| 303             | B.B.A. (Entrepreneurship and Family Business)                                 | 27                                                                                   | 26                                                                                | 96.30                     |
| 401             | B. Com.                                                                       | 171                                                                                  | 136                                                                               | 79.53                     |
| 402             | B.Com. (Logistics)                                                            | 21                                                                                   | 20                                                                                | 95.24                     |
| 341             | Integrated M.B.A.                                                             | 49                                                                                   | 42                                                                                | 85.71                     |
| 321             | M.B.A.                                                                        | 128                                                                                  | 124                                                                               | 96.88                     |
| 421             | M. Com.                                                                       | 13                                                                                   | 13                                                                                | 100.00                    |
| 001             | B. Tech. Civil Engineering                                                    | 12                                                                                   | 11                                                                                | 91.67                     |
| 002             | B. Tech. Computer Engineering                                                 | 112                                                                                  | 109                                                                               | 97.32                     |
| 003             | B. Tech. Electrical Engineering                                               | 12                                                                                   | 11                                                                                | 91.67                     |
| 004             | B. Tech. Information Technology                                               | 46                                                                                   | 46                                                                                | 100.00                    |
| 005             | B. Tech. Mechanical Engineering                                               | 12                                                                                   | 12                                                                                | 100.00                    |
| 041             | M. Tech. Civil Engineering<br>(Transportation Engineering)                    | 2                                                                                    | 1                                                                                 | 50.00                     |
| 042             | M. Tech. Computer Engineering<br>(Software Engineering)                       | 9                                                                                    | 1                                                                                 | 11.11                     |
| 043             | M. Tech. Electrical Engineering<br>(Power Electronics & Electrical<br>Drives) | 6                                                                                    | 3                                                                                 | 50.00                     |
| 044             | M. Tech. Mechanical Engineering<br>(Production)                               | 3                                                                                    | 3                                                                                 | 100.00                    |
| 501             | B. Pharm.                                                                     | 51                                                                                   | 49                                                                                | 96.08                     |
| 521             | M. Pharm. (Pharmaceutics)                                                     | 3                                                                                    | 2                                                                                 | 66.67                     |
| 901             | B.A.                                                                          | 30                                                                                   | 28                                                                                | 93.33                     |
|                 |                                                                               | Avorago Pass                                                                         | Percentage                                                                        | 91.93                     |