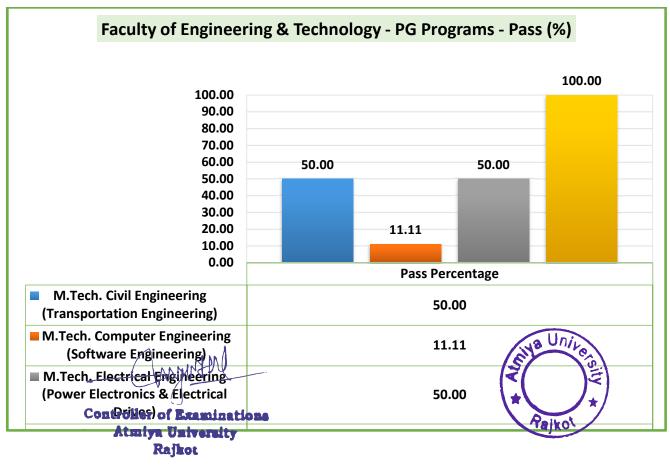

## Faculty of Engineering & Technology:

**ATMIYA UNIVERSITY** (Established under the Gujarat Private University Act 11, 2018)

Yogidham Gurukul, Kalawad Road, Rajkot - 360005, Gujarat (INDIA)

| Program<br>Code | Program Name                                                                  | Number of<br>students<br>appearing in<br>the final year /<br>semester<br>examination | Number of<br>students<br>passed in the<br>final year /<br>semester<br>examination | Pass<br>Percentage<br>(%) |
|-----------------|-------------------------------------------------------------------------------|--------------------------------------------------------------------------------------|-----------------------------------------------------------------------------------|---------------------------|
| 661             | PG Diploma in Medical Laboratory<br>Technology                                | 50                                                                                   | 50                                                                                | 100.00                    |
| 301             | B.B.A.                                                                        | 240                                                                                  | 221                                                                               | 92.08                     |
| 303             | B.B.A. (Entrepreneurship and Family Business)                                 | 27                                                                                   | 26                                                                                | 96.30                     |
| 401             | B. Com.                                                                       | 171                                                                                  | 136                                                                               | 79.53                     |
| 402             | B.Com. (Logistics)                                                            | 21                                                                                   | 20                                                                                | 95.24                     |
| 341             | Integrated M.B.A.                                                             | 49                                                                                   | 42                                                                                | 85.71                     |
| 321             | M.B.A.                                                                        | 128                                                                                  | 124                                                                               | 96.88                     |
| 421             | M. Com.                                                                       | 13                                                                                   | 13                                                                                | 100.00                    |
| 001             | B. Tech. Civil Engineering                                                    | 12                                                                                   | 11                                                                                | 91.67                     |
| 002             | B. Tech. Computer Engineering                                                 | 112                                                                                  | 109                                                                               | 97.32                     |
| 003             | B. Tech. Electrical Engineering                                               | 12                                                                                   | 11                                                                                | 91.67                     |
| 004             | B. Tech. Information Technology                                               | 46                                                                                   | 46                                                                                | 100.00                    |
| 005             | B. Tech. Mechanical Engineering                                               | 12                                                                                   | 12                                                                                | 100.00                    |
| 041             | M. Tech. Civil Engineering<br>(Transportation Engineering)                    | 2                                                                                    | 1                                                                                 | 50.00                     |
| 042             | M. Tech. Computer Engineering<br>(Software Engineering)                       | 9                                                                                    | 1                                                                                 | 11.11                     |
| 043             | M. Tech. Electrical Engineering<br>(Power Electronics & Electrical<br>Drives) | 6                                                                                    | 3                                                                                 | 50.00                     |
| 044             | M. Tech. Mechanical Engineering<br>(Production)                               | 3                                                                                    | 3                                                                                 | 100.00                    |
| 501             | B. Pharm.                                                                     | 51                                                                                   | 49                                                                                | 96.08                     |
| 521             | M. Pharm. (Pharmaceutics)                                                     | 3                                                                                    | 2                                                                                 | 66.67                     |
| 901             | B.A.                                                                          | 30                                                                                   | 28                                                                                | 93.33                     |
|                 |                                                                               | Avorago Pass                                                                         | Percentage                                                                        | 91.93                     |