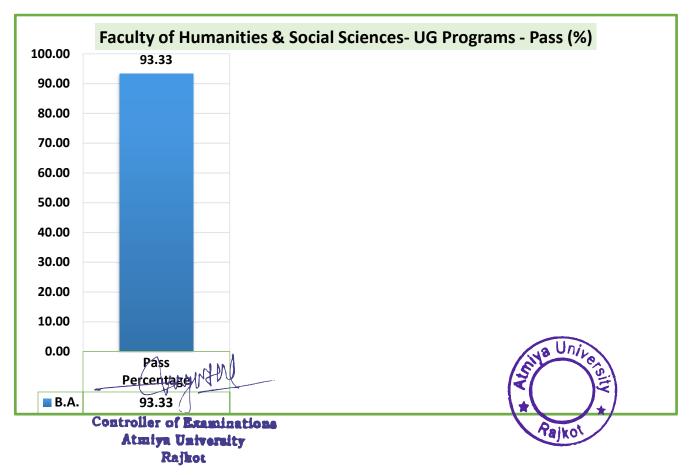

## Faculty of Humanities & Social Sciences:

**ATMIYA UNIVERSITY** (Established under the Gujarat Private University Act 11, 2018)

Yogidham Gurukul, Kalawad Road, Rajkot - 360005, Gujarat (INDIA)

| Program<br>Code | Program Name                                                                  | Number of<br>students<br>appearing in<br>the final year /<br>semester<br>examination | Number of<br>students<br>passed in the<br>final year /<br>semester<br>examination | Pass<br>Percentage<br>(%) |
|-----------------|-------------------------------------------------------------------------------|--------------------------------------------------------------------------------------|-----------------------------------------------------------------------------------|---------------------------|
| 661             | PG Diploma in Medical Laboratory<br>Technology                                | 50                                                                                   | 50                                                                                | 100.00                    |
| 301             | B.B.A.                                                                        | 240                                                                                  | 221                                                                               | 92.08                     |
| 303             | B.B.A. (Entrepreneurship and Family Business)                                 | 27                                                                                   | 26                                                                                | 96.30                     |
| 401             | B. Com.                                                                       | 171                                                                                  | 136                                                                               | 79.53                     |
| 402             | B.Com. (Logistics)                                                            | 21                                                                                   | 20                                                                                | 95.24                     |
| 341             | Integrated M.B.A.                                                             | 49                                                                                   | 42                                                                                | 85.71                     |
| 321             | M.B.A.                                                                        | 128                                                                                  | 124                                                                               | 96.88                     |
| 421             | M. Com.                                                                       | 13                                                                                   | 13                                                                                | 100.00                    |
| 001             | B. Tech. Civil Engineering                                                    | 12                                                                                   | 11                                                                                | 91.67                     |
| 002             | B. Tech. Computer Engineering                                                 | 112                                                                                  | 109                                                                               | 97.32                     |
| 003             | B. Tech. Electrical Engineering                                               | 12                                                                                   | 11                                                                                | 91.67                     |
| 004             | B. Tech. Information Technology                                               | 46                                                                                   | 46                                                                                | 100.00                    |
| 005             | B. Tech. Mechanical Engineering                                               | 12                                                                                   | 12                                                                                | 100.00                    |
| 041             | M. Tech. Civil Engineering<br>(Transportation Engineering)                    | 2                                                                                    | 1                                                                                 | 50.00                     |
| 042             | M. Tech. Computer Engineering<br>(Software Engineering)                       | 9                                                                                    | 1                                                                                 | 11.11                     |
| 043             | M. Tech. Electrical Engineering<br>(Power Electronics & Electrical<br>Drives) | 6                                                                                    | 3                                                                                 | 50.00                     |
| 044             | M. Tech. Mechanical Engineering<br>(Production)                               | 3                                                                                    | 3                                                                                 | 100.00                    |
| 501             | B. Pharm.                                                                     | 51                                                                                   | 49                                                                                | 96.08                     |
| 521             | M. Pharm. (Pharmaceutics)                                                     | 3                                                                                    | 2                                                                                 | 66.67                     |
| 901             | B.A.                                                                          | 30                                                                                   | 28                                                                                | 93.33                     |
|                 |                                                                               | Avorago Pass                                                                         | Percentage                                                                        | 91.93                     |