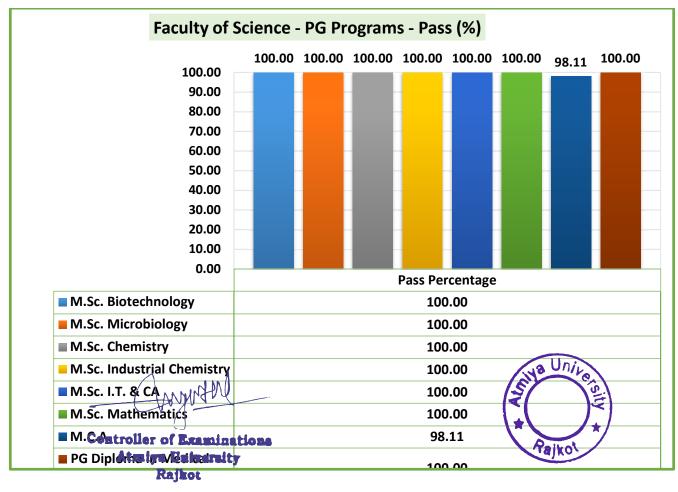

## 4. Result Analysis - Pass Percentage (Faculty wise)

## **Faculty of Science:**

The below mentioned table depicts the program wise pass percentage of students of the final year / final semester for the Academic Year 2023-2024.

| Program<br>Code | Program Name                                    | Number of<br>students<br>appearing in<br>the final year /<br>semester<br>examination | Number of<br>students<br>passed in the<br>final year /<br>semester<br>examination | Pass<br>Percentage<br>(%) |
|-----------------|-------------------------------------------------|--------------------------------------------------------------------------------------|-----------------------------------------------------------------------------------|---------------------------|
| 601             | B.Sc. Biotechnology                             | 36                                                                                   | 33                                                                                | 91.67                     |
| 602             | B.Sc. Microbiology                              | 106                                                                                  | 105                                                                               | 99.06                     |
| 701             | B.Sc. Chemistry                                 | 42                                                                                   | 36                                                                                | 85.71                     |
| 702             | B.Sc. Industrial Chemistry                      | 21                                                                                   | 21                                                                                | 100.00                    |
| 703             | B.Sc. Physics                                   | 4                                                                                    | 4                                                                                 | 100.00                    |
| 801             | B.C.A.                                          | 297                                                                                  | 254                                                                               | 85.52                     |
| 802             | B.Sc. Information Technology                    | 113                                                                                  | 99                                                                                | 87.61                     |
| 803             | B.Sc. Mathematics                               | 5                                                                                    | 5                                                                                 | 100.00                    |
| 621             | M.Sc. Biotechnology                             | 29                                                                                   | 29                                                                                | 100.00                    |
| 622             | M.Sc. Microbiology                              | 77                                                                                   | 77                                                                                | 100.00                    |
| 721             | M.Sc. Chemistry                                 | 92                                                                                   | 92                                                                                | 100.00                    |
| 722             | M.Sc. Industrial Chemistry                      | 33                                                                                   | 33 Ja Un                                                                          | 100.00                    |
| 821             | M.Sc. I.T. & CALIN                              | 32                                                                                   | BENIL                                                                             | 100.00                    |
| 822             | M.Sc. Mathematics                               | 8                                                                                    | 8                                                                                 | 100.00                    |
| 823             | Controller of Examinations<br>Atming University | 53                                                                                   | 32 Rajko                                                                          | 98.11                     |
|                 | Rajkot                                          | ·                                                                                    |                                                                                   |                           |