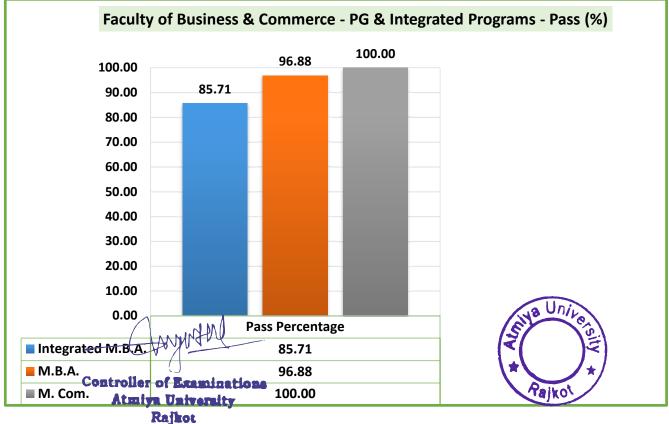

## Faculty of Business & Commerce:

**ATMIYA UNIVERSITY** (Established under the Gujarat Private University Act 11, 2018)

Yogidham Gurukul, Kalawad Road, Rajkot - 360005, Gujarat (INDIA)

| Program<br>Code | Program Name                                                                  | Number of<br>students<br>appearing in<br>the final year /<br>semester<br>examination | Number of<br>students<br>passed in the<br>final year /<br>semester<br>examination | Pass<br>Percentage<br>(%) |
|-----------------|-------------------------------------------------------------------------------|--------------------------------------------------------------------------------------|-----------------------------------------------------------------------------------|---------------------------|
| 661             | PG Diploma in Medical Laboratory<br>Technology                                | 50                                                                                   | 50                                                                                | 100.00                    |
| 301             | B.B.A.                                                                        | 240                                                                                  | 221                                                                               | 92.08                     |
| 303             | B.B.A. (Entrepreneurship and Family Business)                                 | 27                                                                                   | 26                                                                                | 96.30                     |
| 401             | B. Com.                                                                       | 171                                                                                  | 136                                                                               | 79.53                     |
| 402             | B.Com. (Logistics)                                                            | 21                                                                                   | 20                                                                                | 95.24                     |
| 341             | Integrated M.B.A.                                                             | 49                                                                                   | 42                                                                                | 85.71                     |
| 321             | M.B.A.                                                                        | 128                                                                                  | 124                                                                               | 96.88                     |
| 421             | M. Com.                                                                       | 13                                                                                   | 13                                                                                | 100.00                    |
| 001             | B. Tech. Civil Engineering                                                    | 12                                                                                   | 11                                                                                | 91.67                     |
| 002             | B. Tech. Computer Engineering                                                 | 112                                                                                  | 109                                                                               | 97.32                     |
| 003             | B. Tech. Electrical Engineering                                               | 12                                                                                   | 11                                                                                | 91.67                     |
| 004             | B. Tech. Information Technology                                               | 46                                                                                   | 46                                                                                | 100.00                    |
| 005             | B. Tech. Mechanical Engineering                                               | 12                                                                                   | 12                                                                                | 100.00                    |
| 041             | M. Tech. Civil Engineering<br>(Transportation Engineering)                    | 2                                                                                    | 1                                                                                 | 50.00                     |
| 042             | M. Tech. Computer Engineering<br>(Software Engineering)                       | 9                                                                                    | 1                                                                                 | 11.11                     |
| 043             | M. Tech. Electrical Engineering<br>(Power Electronics & Electrical<br>Drives) | 6                                                                                    | 3                                                                                 | 50.00                     |
| 044             | M. Tech. Mechanical Engineering<br>(Production)                               | 3                                                                                    | 3                                                                                 | 100.00                    |
| 501             | B. Pharm.                                                                     | 51                                                                                   | 49                                                                                | 96.08                     |
| 521             | M. Pharm. (Pharmaceutics)                                                     | 3                                                                                    | 2                                                                                 | 66.67                     |
| 901             | B.A.                                                                          | 30                                                                                   | 28                                                                                | 93.33                     |
|                 |                                                                               | Avorago Pass                                                                         | Percentage                                                                        | 91.93                     |