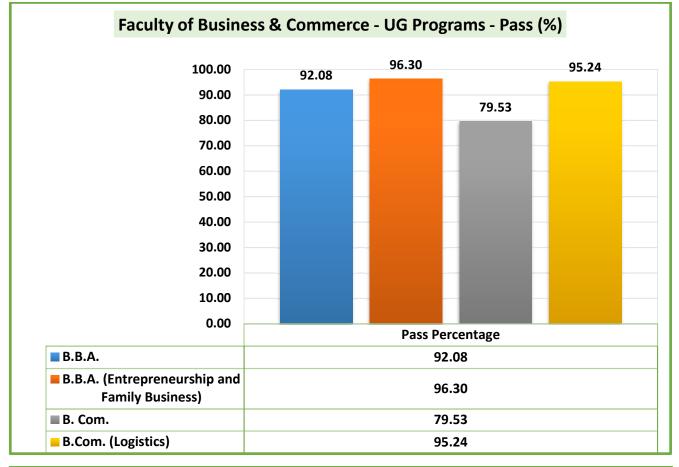

## Faculty of Business & Commerce:

**ATMIYA UNIVERSITY** (Established under the Gujarat Private University Act 11, 2018)

Yogidham Gurukul, Kalawad Road, Rajkot - 360005, Gujarat (INDIA)

| Program<br>Code | Program Name                                                                  | Number of<br>students<br>appearing in<br>the final year /<br>semester<br>examination | Number of<br>students<br>passed in the<br>final year /<br>semester<br>examination | Pass<br>Percentage<br>(%) |
|-----------------|-------------------------------------------------------------------------------|--------------------------------------------------------------------------------------|-----------------------------------------------------------------------------------|---------------------------|
| 661             | PG Diploma in Medical Laboratory<br>Technology                                | 50                                                                                   | 50                                                                                | 100.00                    |
| 301             | B.B.A.                                                                        | 240                                                                                  | 221                                                                               | 92.08                     |
| 303             | B.B.A. (Entrepreneurship and Family Business)                                 | 27                                                                                   | 26                                                                                | 96.30                     |
| 401             | B. Com.                                                                       | 171                                                                                  | 136                                                                               | 79.53                     |
| 402             | B.Com. (Logistics)                                                            | 21                                                                                   | 20                                                                                | 95.24                     |
| 341             | Integrated M.B.A.                                                             | 49                                                                                   | 42                                                                                | 85.71                     |
| 321             | M.B.A.                                                                        | 128                                                                                  | 124                                                                               | 96.88                     |
| 421             | M. Com.                                                                       | 13                                                                                   | 13                                                                                | 100.00                    |
| 001             | B. Tech. Civil Engineering                                                    | 12                                                                                   | 11                                                                                | 91.67                     |
| 002             | B. Tech. Computer Engineering                                                 | 112                                                                                  | 109                                                                               | 97.32                     |
| 003             | B. Tech. Electrical Engineering                                               | 12                                                                                   | 11                                                                                | 91.67                     |
| 004             | B. Tech. Information Technology                                               | 46                                                                                   | 46                                                                                | 100.00                    |
| 005             | B. Tech. Mechanical Engineering                                               | 12                                                                                   | 12                                                                                | 100.00                    |
| 041             | M. Tech. Civil Engineering<br>(Transportation Engineering)                    | 2                                                                                    | 1                                                                                 | 50.00                     |
| 042             | M. Tech. Computer Engineering<br>(Software Engineering)                       | 9                                                                                    | 1                                                                                 | 11.11                     |
| 043             | M. Tech. Electrical Engineering<br>(Power Electronics & Electrical<br>Drives) | 6                                                                                    | 3                                                                                 | 50.00                     |
| 044             | M. Tech. Mechanical Engineering<br>(Production)                               | 3                                                                                    | 3                                                                                 | 100.00                    |
| 501             | B. Pharm.                                                                     | 51                                                                                   | 49                                                                                | 96.08                     |
| 521             | M. Pharm. (Pharmaceutics)                                                     | 3                                                                                    | 2                                                                                 | 66.67                     |
| 901             | B.A.                                                                          | 30                                                                                   | 28                                                                                | 93.33                     |
|                 |                                                                               | Avorago Pass                                                                         | Percentage                                                                        | 91.93                     |