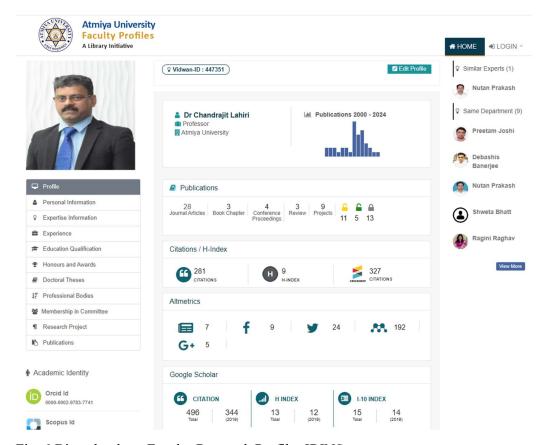

Fig. 3 Professor Research Profile- IRINS

Fig. 4 Department Research Profile- IRINS

| NAAC – Cycle – 1     |         |  |
|----------------------|---------|--|
| <b>AISHE: U-0967</b> |         |  |
| Criterion- 3         | R,I & E |  |
| KI 3.1               | M 3.1.1 |  |