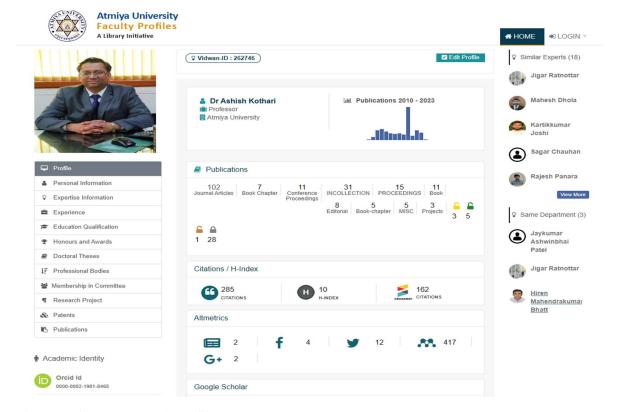

Fig. 3 Professor Research Profile- IRINS

Fig. 4 Department Research Profile- IRINS

| NAAC – Cycle – 1     |         |  |
|----------------------|---------|--|
| <b>AISHE: U-0967</b> |         |  |
| Criterion- 3         | R,I & E |  |
| KI 3.1               | M 3.1.1 |  |