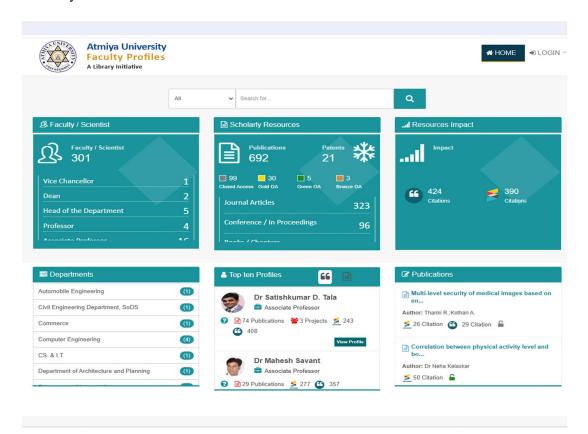

## **Additional Information IRINS**

IRINS is web-based Research information Management (RIM) service. The portal facilitates the academic, R&D organisations and faculty members, scientists to collect, curate and showcase the scholarly communication activities and provide an opportunity to create the scholarly network.

Fig. 1 Home Page IRINS

Page 1 of A

Atmiya University, Rajkot-Gujarat-India

Atmiya University Rajkot

| NAAC – Cycle – 1     |         |  |
|----------------------|---------|--|
| <b>AISHE: U-0967</b> |         |  |
| Criterion- 3         | R,I & E |  |
| KI 3.1               | M 3.1.1 |  |