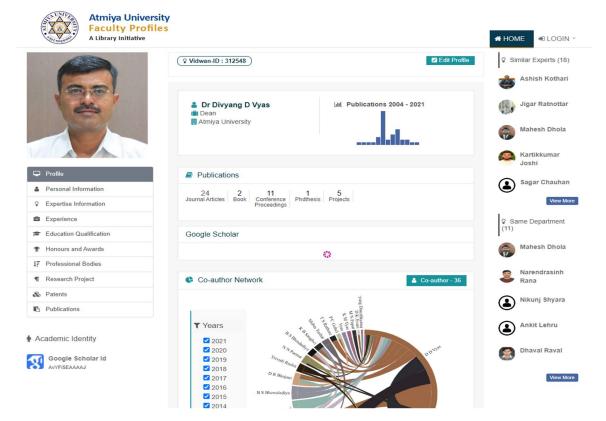

Fig. 2 Dean Research Profile-IRINS

| NAAC – Cycle – 1     |         |  |
|----------------------|---------|--|
| <b>AISHE: U-0967</b> |         |  |
| Criterion- 3         | R,I & E |  |
| KI 3.1               | M 3.1.1 |  |