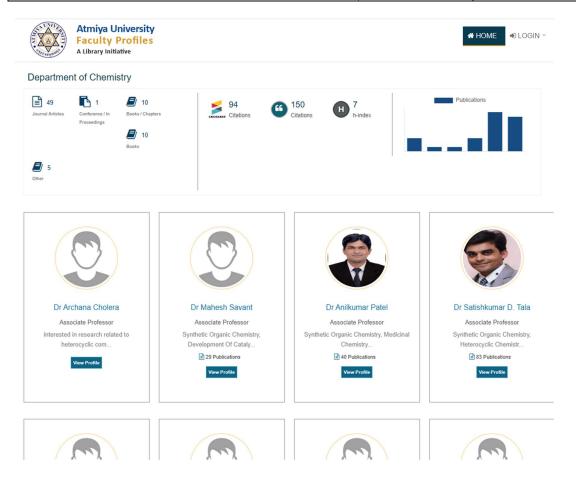

Fig. 3 Professor Research Profile- IRINS

Fig. 4 Department Research Profile- IRINS

| NAAC – Cycle – 1     |         |  |
|----------------------|---------|--|
| <b>AISHE: U-0967</b> |         |  |
| Criterion- 3         | R,I & E |  |
| KI 3.1               | M 3.1.1 |  |