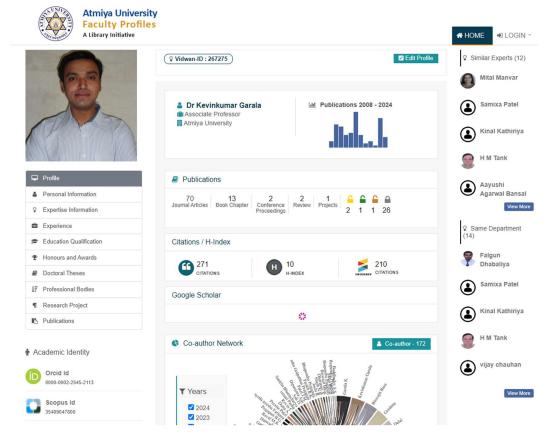

Fig. 5 Computer Science Faculty Research Profile- IRINS

| NAAC – Cycle – 1     |         |  |
|----------------------|---------|--|
| <b>AISHE: U-0967</b> |         |  |
| Criterion- 3         | R,I & E |  |
| KI 3.1               | M 3.1.1 |  |