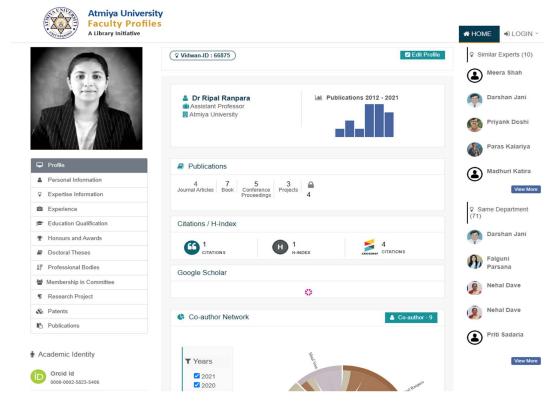

Fig. 2 Dean Research Profile-IRINS

| NAAC – Cycle – 1     |         |  |
|----------------------|---------|--|
| <b>AISHE: U-0967</b> |         |  |
| Criterion- 3         | R,I & E |  |
| KI 3.1               | M 3.1.1 |  |