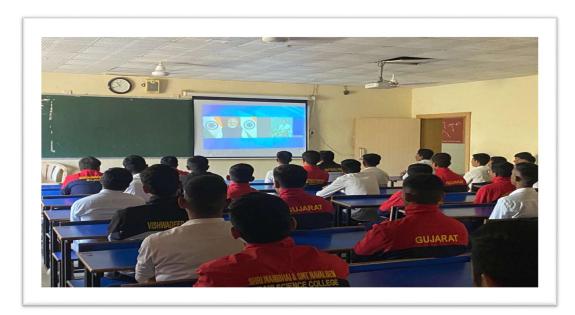

| <b>Date:</b> 13-03-2024                                  | Organizing Unit : NCC Unit,<br>Atmiya University |
|----------------------------------------------------------|--------------------------------------------------|
| Name of the Activity:3 Semiconductors Facilities Program | Number of Students: 149                          |

We have arranged 3 semiconductors facilities program live launching. It was organised by our university .The activity was planned by Lt.Dharmishtha Vala & Mr.Priyajitsinh Jadeja .Total 149 Cdts participated in this activity. Its been arranged at our college campus From this Program Cdts learned the Importance of Semiconductor.

**Cadets Attending Session** 

| NAAC – Cycle – 1 |          |  |
|------------------|----------|--|
| AISHE: U-0967    |          |  |
| Criterion 3      | R, I & E |  |
| KI 3.6           | M 3.6.1  |  |