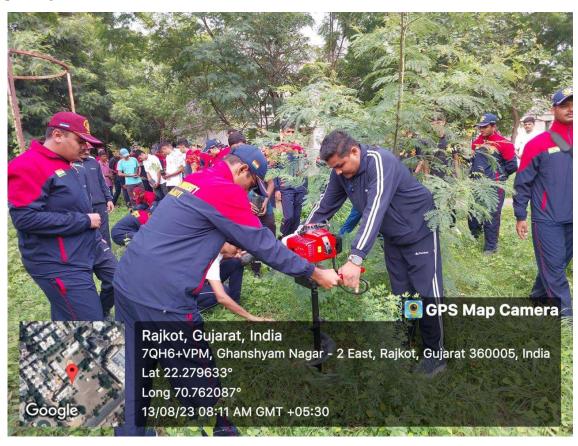

23                      | Organizing Unit :NCC Unit,<br>Atmiya University |
|---------------------------------------|-------------------------------------------------|
| Name of the Activity: tree plantation | Number of Students: 138                         |

#### **Details of the Activity:**

Tree plantation is organized quite often in our university. This tree plantation activity was organized by the university and the entire planning was done by Lt.Dharmishtha Vala & Dharmishtha Vala & Mr. Priyajitsinh Jadeja. In which a total of 147 cadets participated. The purpose of doing activities like tree plantation is to make the cadets realize their responsibility towards the environment. Cadets were able toparticipate in the effort to improve our environment by planting more and more trees.



Tree Plantation by Team NCC





| NAAC – Cycle – 1     |          |  |  |  |
|----------------------|----------|--|--|--|
| <b>AISHE: U-0967</b> |          |  |  |  |
| Criterion 3          | R, I & E |  |  |  |
| KI 3.6               | M 3.6.1  |  |  |  |

|       | T     | <b>REE P</b> | LANTATION           |           |
|-------|-------|--------------|---------------------|-----------|
| SR NO | SD/SW | RANK         | NAME OF CADET       | SIGNATURE |
| 1     | SD    | suo          | VAGHASIYA UTSAV     | a.        |
| 2     | SD    | JUO          | KACHA HARDIK        | 140.      |
| 3     | SD    | JUO          | RAJYAGURU PRAYAGRAJ | R.P.J.    |
| 4     | SD    | JUO          | RAJYAGURU DEV       | P         |
| 5     | SD    | SGT          | RAIJADA YAGNIKSINH  | YBR       |
| 6