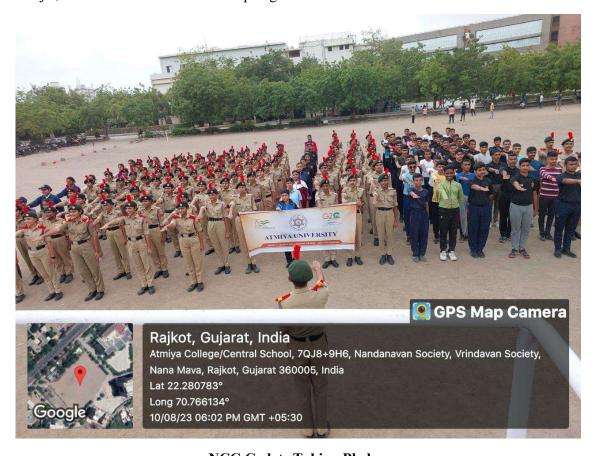

| M 3.6.1 |  |  |  |

| Date: 10-08-2023                           | Organizing Unit :NCC Unit,<br>Atmiya University |
|--------------------------------------------|-------------------------------------------------|
| Name of the Activity: panch prakalp pledge | Number of Students: 153                         |

### **Details of the Activity:**

The Panch Prakalpa Pledge is a pledge issued by the Government of India under the Azadi Ka Amrit Mahotsav. This activity was organized by our university and NCC Unit, Atmiya University. In which the importance of this pledge was explained to the cadets by gathering them together and later, under the supervision of Lt.Dharmishtha Vala & Dharmishtha Dharmishtha Vala & Dharmishtha Dharmishtha Dharmishtha Dharmishtha Dharmishtha Dharmishtha Dharmisht



**NCC Cadets Taking Pledge** 





| NAAC – Cycle – 1<br>AISHE: U-0967 |          |  |  |
|-----------------------------------|----------|--|--|
| Criterion 3                       | R, I & E |  |  |
| KI 3.6                            | M 3.6.1  |  |  |

| PANCH PRAKALP PLEDGE |       |      |