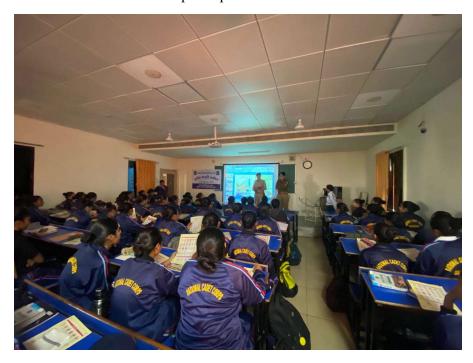

| <b>Date:</b> 13-03-2024                                  | Organizing Unit : NCC Unit,<br>Atmiya University |
|----------------------------------------------------------|--------------------------------------------------|
| Name of the Activity:3 Semiconductors Facilities Program | Number of Students: 149                          |

We have arranged 3 semiconductors facilities program live launching. It was organised by our university .The activity was planned by Lt.Dharmishtha Vala & Mr.Priyajitsinh Jadeja .Total 149 Cdts participated in this activity. Its been arranged at our college campus From this Program Cdts learned the Importance of Semiconductor.

**Cadets Attending Session** 

| NAAC – Cycle – 1 |          |  |
|------------------|----------|--|
| AISHE: U-0967    |          |  |
| Criterion 3      | R, I & E |  |
| KI 3.6           | M 3.6.1  |  |