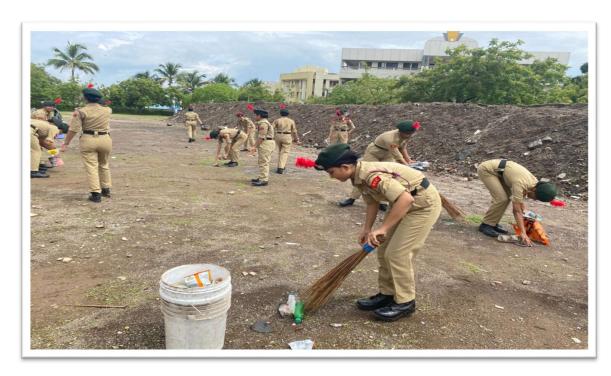

|          |  |  |
| Criterion 3      | R, I & E |  |  |
| KI 3.6           | M 3.6.1  |  |  |

| Date: 15-07-2022                      | Organizing Unit: NCC Unit, Atmiya University |  |  |
|---------------------------------------|----------------------------------------------|--|--|
| Name of the Activity: swachta abhiyan | Number of Students: 142                      |  |  |

We went Swachta Abhiyan, it was organised by our university &NCC Unit, Atmiya University. This activities was done on 15-07-2022.there were 142 cadets. We cleaned the area around the college. Cadets also explained the benefits of keeping premises clean and how it affect people. Cadets also put different kinds of dustbin to dispose waste. Cadets were also taught how different types of dustbins works &it's use.



Cdts doing swachta abhiyan





| NAAC – Cycle – 1     |  |  |  |  |  |
|----------------------|--|--|--|--|--|
| <b>AISHE: U-0967</b> |  |  |  |  |  |
| Criterion 3 R, I & E |  |  |  |  |  |
| KI 3.6 M 3.6.1       |  |  |  |  |  |

|       | ,     | SVVACE | TA ABHIYAN            |           |
|-------|-------|--------|-----------------------|-----------|
| SR NO | SD/SW | RANK   | NAME OF CADET         | SIGNATURE |
| 1     | SD    | CPL    | NISHANT KANERIYA      | Mission   |
| 2     | SD    | CPL    | KRUSHNARAJSINH JADEJA | K.J.D.    |
| 3     | SD    | UO     | DARSHIL NANERA        | Dresi     |
| 4     | SD    | UO     | HARSH DHOLARIYA       | 1109.90   |
| 5     | SD    | CDT    | VISHAL CHAVADA        | sister    |
| 6     | SD    | CDT    | AVTAR PATADIYA        | Harton