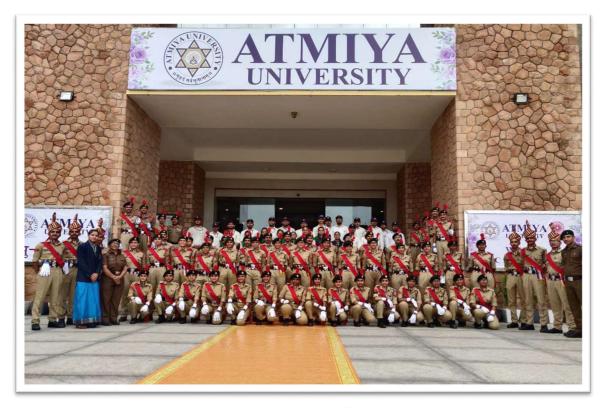

# A. Y. 2022-2023

| NAAC – Cycle – 1 |          |  |
|------------------|----------|--|
| AISHE: U-0967    |          |  |
| Criterion 3      | R, I & E |  |
| KI 3.6           | M 3.6.1  |  |

| Date: 29-04-2023                       | Organizing Unit: NCC Unit, Atmiya University |
|----------------------------------------|----------------------------------------------|
| Name of the Activity:<br>Rank ceremony | Number of Students: 159                      |

The rank ceremony was basically conducted for second and third year cadets to promote them to higher rank. There was 159 cadets in rank ceremony function these ranks are awarded to those who are mentally robust, confident, social and honest after evaluation by ANOs.the highest in NCC is SENIOUR UNDER OFFICER (SUO) and second highest rank JUNIOUR UNDER OFFICER (JUO) was given to most deserving cadets.

Senior cadets with officers and guest

| NAAC – Cycle – 1<br>AISHE: U-0967 |  |  |  |
|-----------------------------------|--|--|--|
| Criterion 3 R, I & E              |  |  |  |
| KI 3.6 M 3.6.1                    |  |  |  |