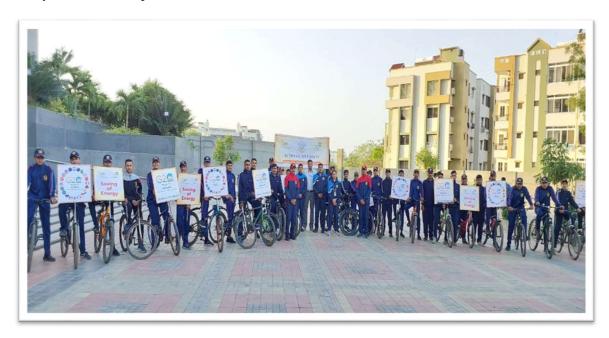

-0967</b> |          |  |
| Criterion 3          | R, I & E |  |
| KI 3.6               | M 3.6.1  |  |

| Date: 03-04-2023                              | Organizing Unit: NCC Unit,<br>Atmiya University |
|-----------------------------------------------|-------------------------------------------------|
| Name of the Activity: bicycle day celebration | Number of Students: 147                         |

Activity of cycle rally was done by our cadets .this activity was organized by Atmiya university Ncc unit This activity was done on 03-04-2023. A total 147 cadets attend this activity. By this activity make people aware about the use of cycles and health benefits which are achieved from cycling. Cycling also does not pollute the environment. Young kids should use cycle as much as possible.



**NCC Cadets With Officers** 





| NAAC – Cycle – 1     |          |  |
|----------------------|----------|--|
| <b>AISHE: U-0967</b> |          |  |
| Criterion 3          | R, I & E |  |
| KI 3.6               | M 3.6.1  |  |

| BICYCLE DAY CELEBRATION |       |                                         |                          |             |
|-------------------------|-------|-----------------------------------------|--------------------------|-------------|
| SR NO                   | SD/SW | RANK                                    | NAME OF CADET            | SIGNATURE   |
| 1                       | SD    | CPL                                     | KRUSHNARAJSINH JADEJA    | K.J.        |
| 2                       | SD    | UŌ                                      | HARSH DHOLARI