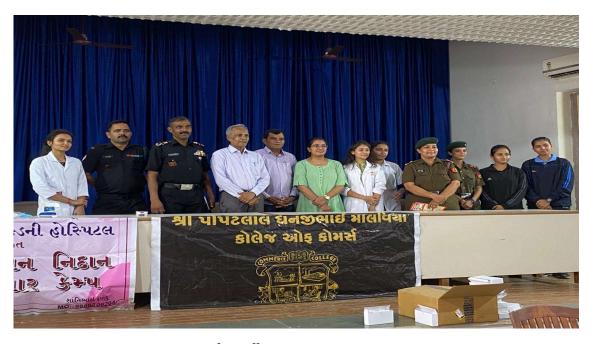

# A. Y. 2022-2023

| NAAC – Cycle – 1 |          |  |
|------------------|----------|--|
| AISHE: U-0967    |          |  |
| Criterion 3      | R, I & E |  |
| KI 3.6           | M 3.6.1  |  |

| Date: 29-04-2023                       | Organizing Unit: NCC Unit, Atmiya University |
|----------------------------------------|----------------------------------------------|
| Name of the Activity:<br>Rank ceremony | Number of Students: 159                      |

The rank ceremony was basically conducted for second and third year cadets to promote them to higher rank. There was 159 cadets in rank ceremony function these ranks are awarded to those who are mentally robust, confident, social and honest after evaluation by ANOs.the highest in NCC is SENIOUR UNDER OFFICER (SUO) and second highest rank JUNIOUR UNDER OFFICER (JUO) was given to most deserving cadets.