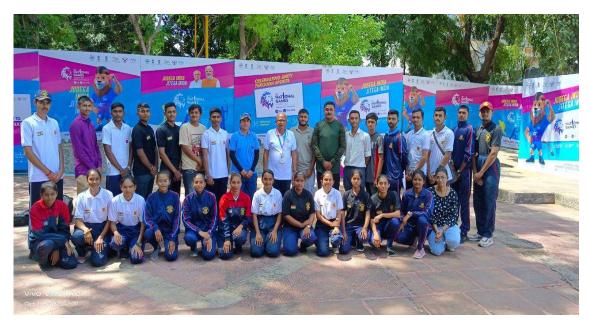

# A. Y. 2022-2023

| NAAC – Cycle – 1 |          |  |
|------------------|----------|--|
| AISHE: U-0967    |          |  |
| Criterion 3      | R, I & E |  |
| KI 3.6           | M 3.6.1  |  |

| Date: 29-04-2023                       | Organizing Unit: NCC Unit, Atmiya University |
|----------------------------------------|----------------------------------------------|
| Name of the Activity:<br>Rank ceremony | Number of Students: 159                      |

The rank ceremony was basically conducted for second and third year cadets to promote them to higher rank. There was 159 cadets in rank ceremony function these ranks are awarded to those who are mentally robust, confident, social and honest after evaluation by ANOs.the highest in NCC is SENIOUR UNDER OFFICER (SUO) and second highest rank JUNIOUR UNDER OFFICER (JUO) was given to most deserving cadets.