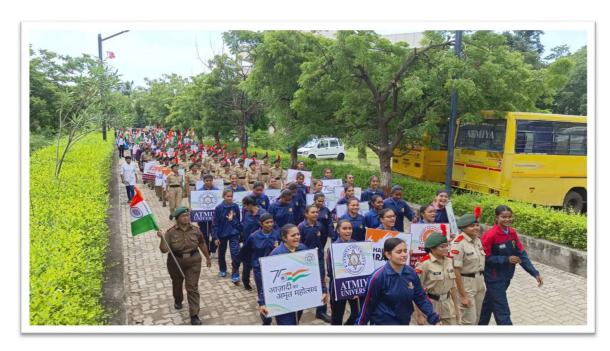

# A. Y. 2022-2023

| NAAC – Cycle – 1 |          |  |
|------------------|----------|--|
| AISHE: U-0967    |          |  |
| Criterion 3      | R, I & E |  |
| KI 3.6           | M 3.6.1  |  |

| Date: 29-04-2023                       | Organizing Unit: NCC Unit, Atmiya University |
|----------------------------------------|----------------------------------------------|
| Name of the Activity:<br>Rank ceremony | Number of Students: 159                      |

The rank ceremony was basically conducted for second and third year cadets to promote them to higher rank. There was 159 cadets in rank ceremony function these ranks are awarded to those who are mentally robust, confident, social and honest after evaluation by ANOs.the highest in NCC is SENIOUR UNDER OFFICER (SUO) and second highest rank JUNIOUR UNDER OFFICER (JUO) was given to most deserving cadets.