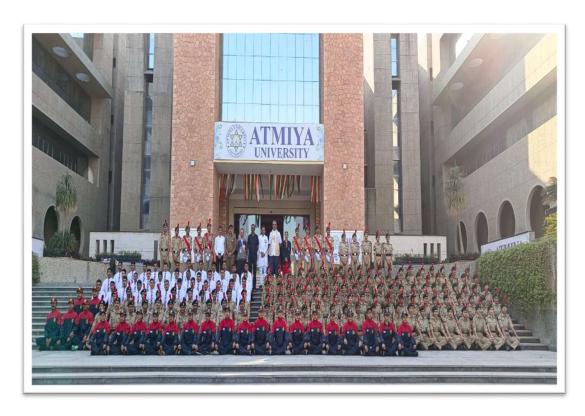

# A. Y. 2022-2023

| NAAC – Cycle – 1 |          |  |
|------------------|----------|--|
| AISHE: U-0967    |          |  |
| Criterion 3      | R, I & E |  |
| KI 3.6           | M 3.6.1  |  |

| Date: 29-04-2023                       | Organizing Unit: NCC Unit, Atmiya University |
|----------------------------------------|----------------------------------------------|
| Name of the Activity:<br>Rank ceremony | Number of Students: 159                      |

The rank ceremony was basically conducted for second and third year cadets to promote them to higher rank. There was 159 cadets in rank ceremony function these ranks are awarded to those who are mentally robust, confident, social and honest after evaluation by ANOs.the highest in NCC is SENIOUR UNDER OFFICER (SUO) and second highest rank JUNIOUR UNDER OFFICER (JUO) was given to most deserving cadets.