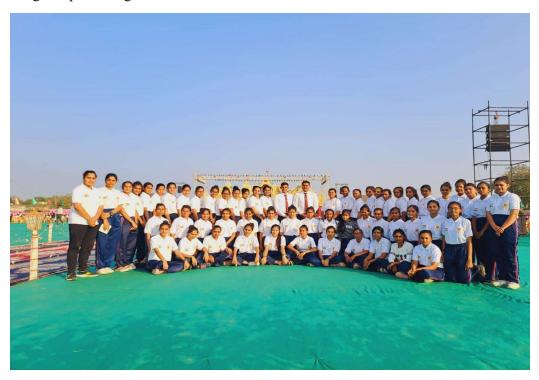

# A. Y. 2022-2023

| NAAC – Cycle – 1 |          |  |
|------------------|----------|--|
| AISHE: U-0967    |          |  |
| Criterion 3      | R, I & E |  |
| KI 3.6           | M 3.6.1  |  |

| Date: 29-04-2023                       | Organizing Unit: NCC Unit, Atmiya University |
|----------------------------------------|----------------------------------------------|
| Name of the Activity:<br>Rank ceremony | Number of Students: 159                      |

The rank ceremony was basically conducted for second and third year cadets to promote them to higher rank. There was 159 cadets in rank ceremony function these ranks are awarded to those who are mentally robust, confident, social and honest after evaluation by ANOs.the highest in NCC is SENIOUR UNDER OFFICER (SUO) and second highest rank JUNIOUR UNDER OFFICER (JUO) was given to most deserving cadets.

Senior cadets with officers and guest

| NAAC – Cycle – 1<br>AISHE: U-0967 |  |  |  |
|-----------------------------------|--|--|--|
| Criterion 3 R, I & E              |  |  |  |
| KI 3.6 M 3.6.1                    |  |  |  |