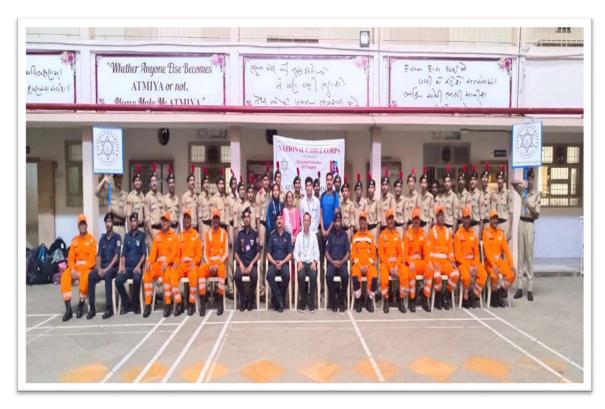

erion 3      | R, I & E |  |  |
| KI 3.6           | M 3.6.1  |  |  |

| Date: 16-07-2022                                         | Organizing Unit: NCC Unit, |
|----------------------------------------------------------|----------------------------|
|                                                          | Atmiya University          |
| Name of the Activity: ndrf& fire safety training program | Number of Students: 137    |

NDRF Fire fighting & Safety Training program and its demo was organised by university on 16-07-2022. This activity was attended by 137 cadets this activity is wherein cadets learn to Fire fighting & safety Transport which would help them and people around them in emergency situation this also develop courage in them this activity was done under proper supervision.



Ncc cadts with ndrf team





| NAAC – Cycle – 1<br>AISHE: U-0967 |          |  |
|-----------------------------------|----------|--|
| Criterion 3                       | R, I & E |  |
| KI 3.6                            | M 3.6.1  |  |

| SR NO | SD/SW   | RANK | NAME OF CADET         | SIGNATURE  |
|-------|---------|------|-----------------------|------------|
| 1     | SD      | CPL  | KRUSHNARAJSINH JADEJA | P          |
| 2     | SD      | uo   | HARSH DHOLARIYA       | Donner.    |
| 3     | SD      | CDT  | VISHAL CHAVADA        | Figure     |
| 4     | SD      | CDT  | AVTAR PATADIYA        | Avitas     |
| 5     | SD      | suo  | ABHISHEK KHUNT        | ABui       |
| 6     | SD      | SGT  | DARSHAN DAVERA        | D.R.P.     |
| 7     | SD      | SGT  | DEV BARIYA