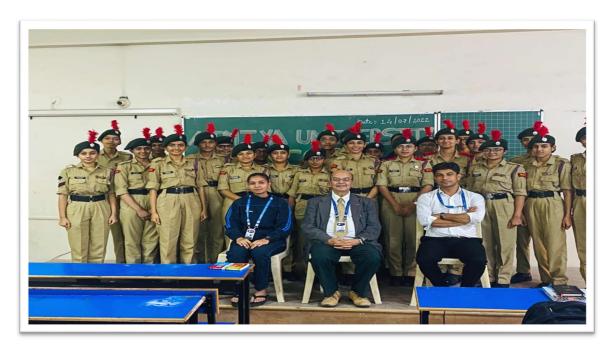

# A. Y. 2022-2023

| NAAC – Cycle – 1 |          |  |
|------------------|----------|--|
| AISHE: U-0967    |          |  |
| Criterion 3      | R, I & E |  |
| KI 3.6           | M 3.6.1  |  |

| Date: 29-04-2023                       | Organizing Unit: NCC Unit, Atmiya University |
|----------------------------------------|----------------------------------------------|
| Name of the Activity:<br>Rank ceremony | Number of Students: 159                      |

The rank ceremony was basically conducted for second and third year cadets to promote them to higher rank. There was 159 cadets in rank ceremony function these ranks are awarded to those who are mentally robust, confident, social and honest after evaluation by ANOs.the highest in NCC is SENIOUR UNDER OFFICER (SUO) and second highest rank JUNIOUR UNDER OFFICER (JUO) was given to most deserving cadets.

Senior cadets with officers and guest

| NAAC – Cycle – 1<br>AISHE: U-0967 |  |  |  |
|-----------------------------------|--|--|--|
| Criterion 3 R, I & E              |  |  |  |
| KI 3.6 M 3.6.1                    |  |  |  |