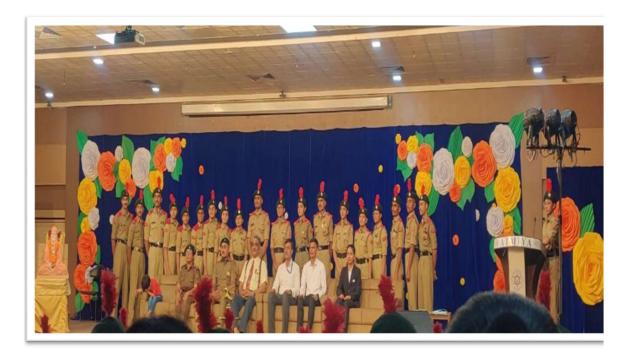

# A. Y. 2022-2023

| NAAC – Cycle – 1 |          |  |
|------------------|----------|--|
| AISHE: U-0967    |          |  |
| Criterion 3      | R, I & E |  |
| KI 3.6           | M 3.6.1  |  |

| Date: 29-04-2023                       | Organizing Unit: NCC Unit, Atmiya University |
|----------------------------------------|----------------------------------------------|
| Name of the Activity:<br>Rank ceremony | Number of Students: 159                      |

The rank ceremony was basically conducted for second and third year cadets to promote them to higher rank. There was 159 cadets in rank ceremony function these ranks are awarded to those who are mentally robust, confident, social and honest after evaluation by ANOs.the highest in NCC is SENIOUR UNDER OFFICER (SUO) and second highest rank JUNIOUR UNDER OFFICER (JUO) was given to most deserving cadets.

Senior cadets with officers and guest

| NAAC – Cycle – 1<br>AISHE: U-0967 |  |  |  |
|-----------------------------------|--|--|--|
| Criterion 3 R, I & E              |  |  |  |
| KI 3.6 M 3.6.1                    |  |  |  |