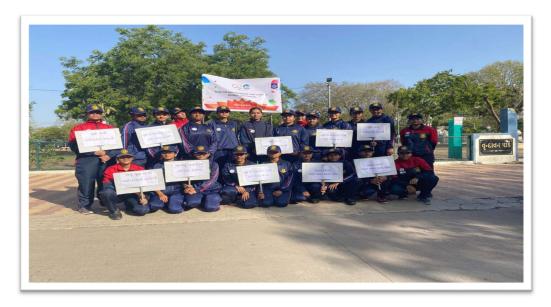

3-2023                                          | Organizing Unit: NCC Unit, Atmiya University |
|-----------------------------------------------------------|----------------------------------------------|
| Name of the Activity: G20 run for environment and climate | Number of Students: 35                       |

In this activity cadets have done running for environment and climate. This activity organised byorganized by Atmiya university NCC Unit, Atmiya University This run was done on 28-03-2023 a total of 35 cadets participated in this run. This activity was done under G20 year celebration. Cadets passed the message for keeping environment and climate safe. They also told importance and benefits of keeping environment and climate safe. And the run was also beneficial for their health



**NCC Cadets Group Photo After Run** 





| NAAC – Cycle – 1<br>AISHE: U-0967 |          |  |
|-----------------------------------|----------|--|
| Criterion 3                       | R, I & E |  |
| KI 3.6                            | M 3 6 1  |  |

| ATMIYA UNIVERSITY |                                             |