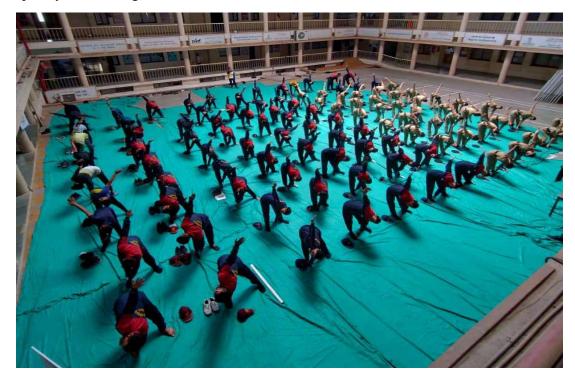

| NAAC – Cycle – 1 |          |  |
|------------------|----------|--|
| AISHE: U-0967    |          |  |
| Criterion 3      | R, I & E |  |
| KI 3.6           | M 3.6.1  |  |

| <b>Date:</b> 03-05-2022                                      | Organizing Unit: NCC Unit, Atmiya University |
|--------------------------------------------------------------|----------------------------------------------|
| Name of the Activity: Yoga Day Training And Practice Session | Number of Students: 156                      |

#### **Details of The Activity:**

We went to practice on yoga day, it organized by NCC Unit, Atmiya University The activity was planned by Lt S B Koradiya & Lt DharmisthaVala. There was 156 cadets. Cadets were taught different yoga's and benefits of doing them. Cadets were enthusiastic for these activity yoga's like suryanamskar, chakrasan, savasan and many more were done there .different time of pranayam also taught there.

**NCC Cadets Practicing Yoga** 

4

| NAAC – Cycle – 1     |          |  |
|----------------------|----------|--|
| <b>AISHE: U-0967</b> |          |  |
| Criterion 3          | R, I & E |  |
| KI 3.6               | M 3.6.1  |  |