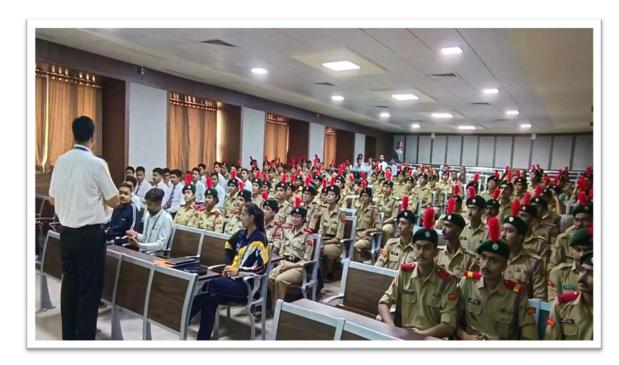

| <b>Date:</b> 09-05-2022 to 23-05-2022              | Organizing Unit: 2 Gujarat BNNCC |
|----------------------------------------------------|----------------------------------|
| Name of the Activity: Army Attachment<br>Camp-Bhuj | Number of Students: 03           |

#### **Details of the Activity:**

Army attachment camp, it was organised by 2 Gujarat BNNCC. The camp was held at bhuj from 09-05-2022 to 23-05-2022 this camp was attended by 03cadets. There were lots of activity in camp and cadets also participated in firing. There were lectures of specialised subjects of army likes map reading, communication, field craft battle craft, and there was use cultural event on last day of camp.

**Group Photo NCC Cadets** 

Atmiya **Registray**, Rajkot-Gujarat-India

| NAAC – Cycle – 1 |          |  |
|------------------|----------|--|
| AISHE: U-0967    |          |  |
| Criterion 3      | R, I & E |  |
| KI 3.6           | M 3.6.1  |  |