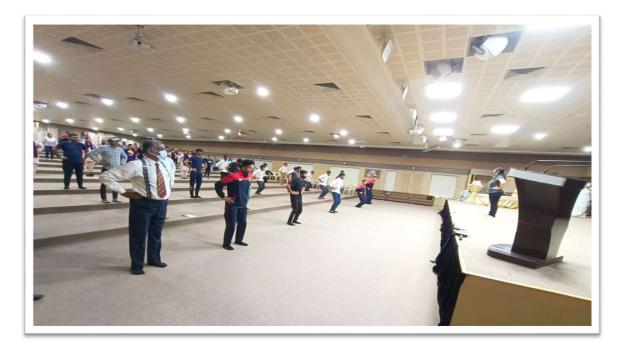

| NAAC – Cycle – 1 |          |  |
|------------------|----------|--|
| AISHE: U-0967    |          |  |
| Criterion 3      | R, I & E |  |
| KI 3.6           | M 3.6.1  |  |

| <b>Date:</b> 03-05-2022                                      | Organizing Unit: NCC Unit, Atmiya University |
|--------------------------------------------------------------|----------------------------------------------|
| Name of the Activity: Yoga Day Training And Practice Session | Number of Students: 156                      |

#### **Details of The Activity:**

We went to practice on yoga day, it organized by NCC Unit, Atmiya University The activity was planned by Lt S B Koradiya & Lt DharmisthaVala. There was 156 cadets. Cadets were taught different yoga's and benefits of doing them. Cadets were enthusiastic for these activity yoga's like suryanamskar, chakrasan, savasan and many more were done there .different time of pranayam also taught there.

**NCC Cadets Practicing Yoga** 

4

| NAAC – Cycle – 1     |          |  |
|----------------------|----------|--|
| <b>AISHE: U-0967</b> |          |  |
| Criterion 3          | R, I & E |  |
| KI 3.6               | M 3.6.1  |  |