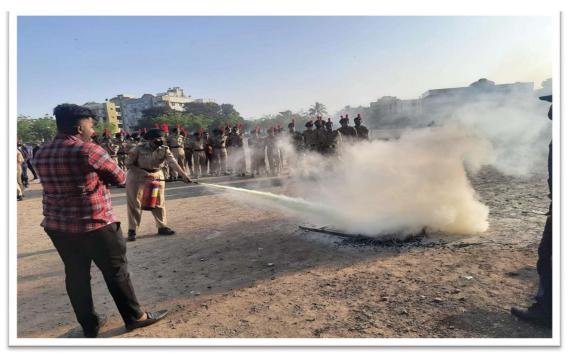

& E              |         |  |  |  |
| KI 3.6                            | M 3.6.1 |  |  |  |

|                                                   | Organizing Unit: NCC Unit,<br>Atmiya University |
|---------------------------------------------------|-------------------------------------------------|
| Name of the Activity: Disaster Management Program | Number of Students: 145                         |

# **Details of The Activty:**

Disaster management program and its demo wasorganized by NCC Unit, Atmiya University 06-02-2022 to 10-02-2022. This program was attended by 145 cadets this program is wherein cadets learn how to manage them self, people around them and situation in case of disaster which would help them and people around them in disaster this also develop courage in them.



**NCC Cadets Practicing Fire Safety** 

Atmiya **Registray**, Rajkot-Gujarat-India **Atmiya University** 

Rajkot





| NAAC – Cycle – 1 |          |  |
|------------------|----------|--|
| AISHE: U-0967    |          |  |
| Criterion 3      | R, I & E |  |
| KI 3.6           | M 3.6.1  |  |

| NO          | SD/SW | RANK  | NAME OF CADET       | SIGNATURE