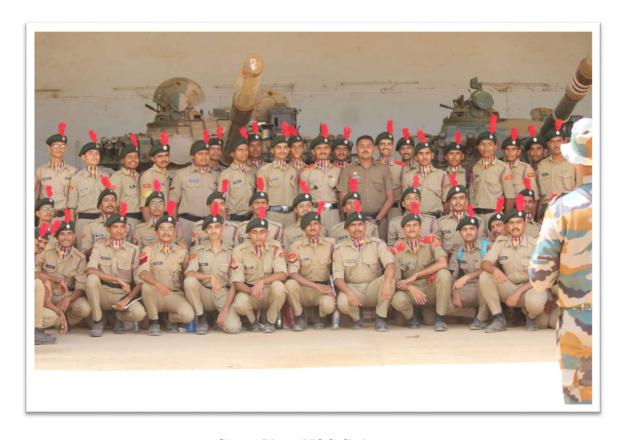

| <b>Date:</b> 09-05-2022 to 23-05-2022              | Organizing Unit: 2 Gujarat BNNCC |
|----------------------------------------------------|----------------------------------|
| Name of the Activity: Army Attachment<br>Camp-Bhuj | Number of Students: 03           |

#### **Details of the Activity:**

Army attachment camp, it was organised by 2 Gujarat BNNCC. The camp was held at bhuj from 09-05-2022 to 23-05-2022 this camp was attended by 03cadets. There were lots of activity in camp and cadets also participated in firing. There were lectures of specialised subjects of army likes map reading, communication, field craft battle craft, and there was use cultural event on last day of camp.

**Group Photo NCC Cadets** 

Atmiya **Registray**, Rajkot-Gujarat-India

| NAAC – Cycle – 1 |          |  |
|------------------|----------|--|
| AISHE: U-0967    |          |  |
| Criterion 3      | R, I & E |  |
| KI 3.6           | M 3.6.1  |  |