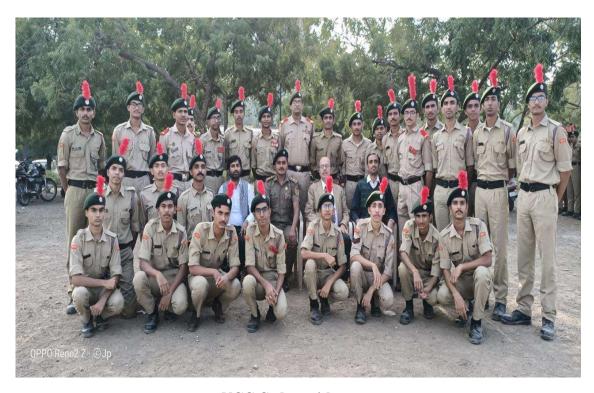

| <b>A.Y.:</b> 2019-2020                             |        | Organizing Unit: NCC Unit,<br>Atmiya University |
|----------------------------------------------------|--------|-------------------------------------------------|
| Name of the Activity: Seminar On Recycle And Reuse | Reduce | Number of Students: 37                          |

We went to seminar on no reduce recycle and reuse. It was organized by NCC Unit, Atmiya University The activity was planned by our Lt S B Koradiya. There was 37 cadets. We planted A.Y.2019-20. In this activity cadets were taught about reducing recycling and reusing there waste which would be beneficial for the Environment they also learnt to reduce the plastic use and also to restrict use of single use plastic.

NCC Cadets with guest

Atmiya **Registray**, Rajkot-Gujarat-India **Atmiya University** 

Rajkot

| NAAC – Cycle – 1     |          |  |
|----------------------|----------|--|
| <b>AISHE: U-0967</b> |          |  |
| Criterion 3          | R, I & E |  |
| KI 3.6               | M 3.6.1  |  |