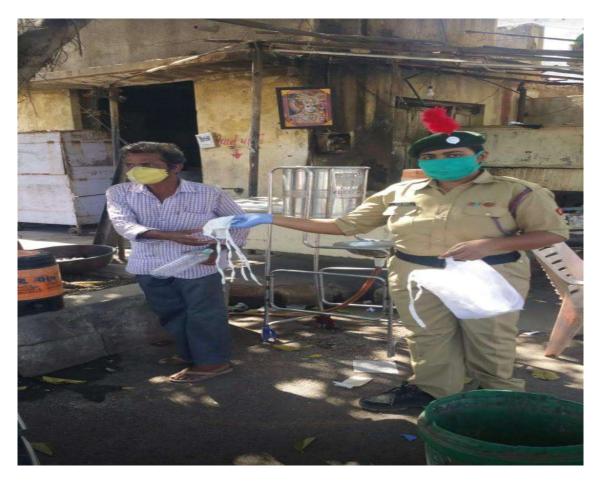

| <b>Date:</b> 02-04-2020 to 20-05-2020      | Organizing unit : NCC Unit, Atmiya |
|--------------------------------------------|------------------------------------|
|                                            | University                         |
| Name of the Activity: During Lockdown Duty | Number of Students: 36             |
| "CORONA WARRIOR"                           |                                    |

We went to during lockdown duty "CORONA WARRIOR "it wasorganized by NCC Unit, Atmiya University The activity was planned by our NCC Unit, Atmiya University co sir. There was 36 cadets. We planted date 02-04-2020 & 20-05-2020. In these activity cadets guide the people and encourage them to were mask, use sanitizer, keep social distance, take care of their health. This activity developed spirit of social work in cadets.

**NCC Cadets Distributing Mask** 

Atmiya **Registray**, Rajkot-Gujarat-India **Atmiya University** 

Rajkot

| NAAC – Cycle – 1     |          |  |
|----------------------|----------|--|
| <b>AISHE: U-0967</b> |          |  |
| Criterion 3          | R, I & E |  |
| KI 3.6               | M 3.6.1  |  |