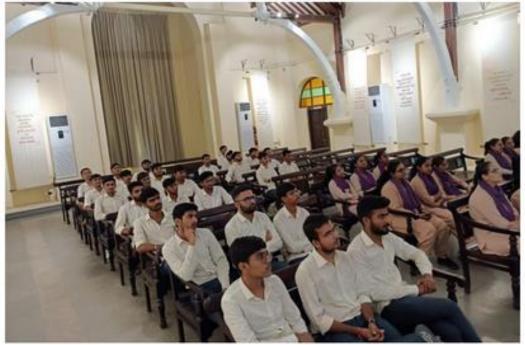

## Blood Donation Camp 26<sup>th</sup> December 2021 and 27<sup>th</sup> December 2021

The NSS unit of Atmiya University organized a blood donation camp in the university campus on 26th December 2021 and 27th December 2021. The camp began with a short inaugural function.

Prof. Jimit Talati expressed his gratitude to the NSS unit of the University for its continuous endeavor in this regard. He also stressed on the growing need of blood in the state and commended the young volunteers for their noble act.

The Camp was inaugurated by the blessings of P. P. Tyagvallabh Swamiji, Dr. G. D. Acharya. Many volunteers came forward to donate blood during the camp which included teaching & non-teaching staff, students & non-student donors.

### Glimpses of the Activity

**Donors Donating Blood and Group Photos of The Blood Donation Camp** 

| NAAC – Cycle – 1 |      |  |  |
|------------------|------|--|--|
| AISHE: U-0967    |      |  |  |
| Criterion 3      | RI&E |  |  |
| KI 3.6 M 3.6.2   |      |  |  |