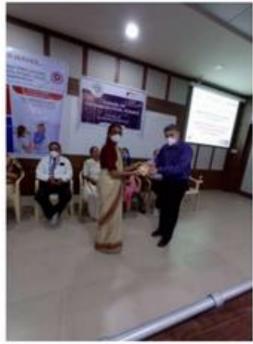

### Glimpses of the Activity

**Donors Donating Blood and Group Photos of The Blood Donation Camp** 

| NAAC – Cycle – 1 |      |  |  |
|------------------|------|--|--|
| AISHE: U-0967    |      |  |  |
| Criterion 3      | RI&E |  |  |
| KI 3.6 M 3.6.2   |      |  |  |

The blood donors were provided with a blood donation certificate card by the blood bank teams.

The blood donation camp was coordinated by Prof. Jimit Talati, NSS Programme Officer of the University with the help of NSS volunteers.