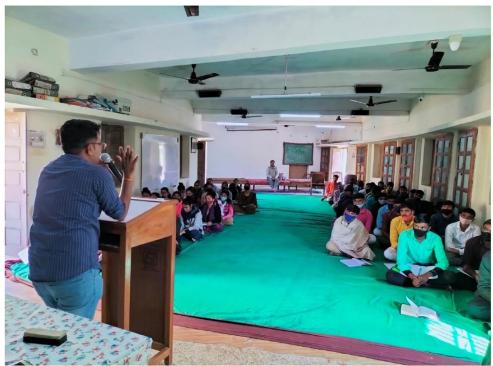

## Blood Donation Camp 26<sup>th</sup> December 2021 and 27<sup>th</sup> December 2021

The NSS unit of Atmiya University organized a blood donation camp in the university campus on 26th December 2021 and 27th December 2021. The camp began with a short inaugural function.

Prof. Jimit Talati expressed his gratitude to the NSS unit of the University for its continuous endeavor in this regard. He also stressed on the growing need of blood in the state and commended the young volunteers for their noble act.

The Camp was inaugurated by the blessings of P. P. Tyagvallabh Swamiji, Dr. G. D. Acharya. Many volunteers came forward to donate blood during the camp which included teaching & non-teaching staff, students & non-student donors.

The blood donors were provided with a blood donation certificate card by the blood bank teams.

The blood donation camp was coordinated by Prof. Jimit Talati, NSS Programme Officer of the University with the help of NSS volunteers.