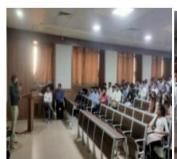

## Blood Donation Camp 26<sup>th</sup> December 2021 and 27<sup>th</sup> December 2021

The NSS unit of Atmiya University organized a blood donation camp in the university campus on 26th December 2021 and 27th December 2021. The camp began with a short inaugural function.

### Glimpses of the Activity

**Donors Donating Blood and Group Photos of The Blood Donation Camp** 

| NAAC – Cycle – 1 |      |  |  |
|------------------|------|--|--|
| AISHE: U-0967    |      |  |  |
| Criterion 3      | RI&E |  |  |
| KI 3.6 M 3.6.2   |      |  |  |