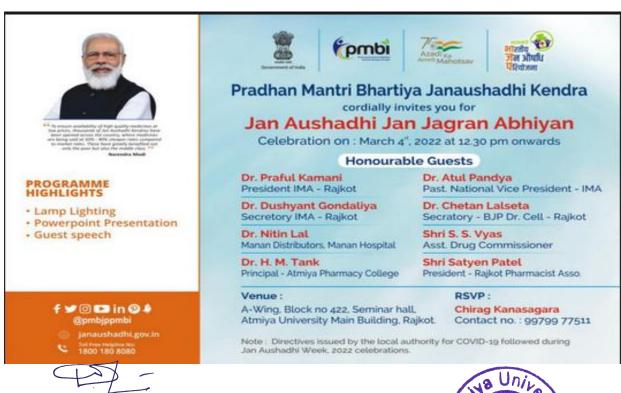

Yogesh Rabadiya                      |  |  |
| 104     | smit pambhar                | 111                       | Zala Chiragsinh                      |  |  |
| 105     | Soham Mirani                | 112                       | zala piyush                          |  |  |

### **PHOTO GALLERY**











| NAAC – Cycle – 1 |         |  |
|------------------|---------|--|
| AISHE: U-0967    |         |  |
| Criterion 3      | R I & E |  |
| KI 3.6           | M 3.6.2 |  |

















| NAAC – Cycle – 1     |         |  |  |  |
|----------------------|---------|--|--|--|
| <b>AISHE: U-0967</b> |         |  |  |  |
| Criterion 3 R I & E  |         |  |  |  |
| KI 3.6               | M 3.6.2 |  |  |  |



Report Prepared by: Dr. Kevin Garala



#### School of Pharmaceutical sciences





Page 2

df 228



| NAAC – Cycle – 1     |         |  |
|----------------------|---------|--|
| <b>AISHE: U-0967</b> |         |  |
| Criterion 3          | RI&E    |  |
| KI 3.6               | M 3.6.2 |  |









| NAAC – Cycle – 1     |         |  |  |  |
|----------------------|---------|--|--|--|
| <b>AISHE: U-0967</b> |         |  |  |  |
| Criterion 3 R I & E  |         |  |  |  |
| KI 3.6               | M 3.6.2 |  |  |  |



## CERTIFICATE

of Participation

This is to certify that

#### Shah Sakshi

has actively participated in the event "Jan Aushadhi Jan Jagran Abhiyan" held on **4th March, 2022,** in collaboration with Pradhan Mantri Bharatiya Janaushadhi Kendra,

Astron Chock, Rajkot.

The event aimed to raise awareness about the benefits of affordable medicines under th