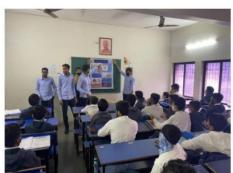

## Blood Donation Camp 26<sup>th</sup> December 2021 and 27<sup>th</sup> December 2021

The NSS unit of Atmiya University organized a blood donation camp in the university campus on 26th December 2021 and 27th December 2021. The camp began with a short inaugural function.

### Glimpses of the Activity

**Donors Donating Blood and Group Photos of The Blood Donation Camp** 

| NAAC – Cycle – 1 |      |  |  |
|------------------|------|--|--|
| AISHE: U-0967    |      |  |  |
| Criterion 3      | RI&E |  |  |
| KI 3.6 M 3.6.2   |      |  |  |