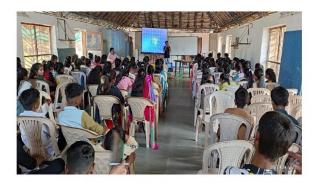

### Glimpses of the Activity

**Donors Donating Blood and Group Photos of The Blood Donation Camp** 

| NAAC – Cycle – 1 |      |  |  |
|------------------|------|--|--|
| AISHE: U-0967    |      |  |  |
| Criterion 3      | RI&E |  |  |
| KI 3.6 M 3.6.2   |      |  |  |

## Blood Donation Camp 26<sup>th</sup> December 2021 and 27<sup>th</sup> December 2021

The NSS unit of Atmiya University organized a blood donation camp in the university campus on 26th December 2021 and 27th December 2021. The camp began with a short inaugural function.