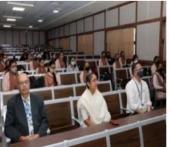

## Blood Donation Camp 26<sup>th</sup> December 2021 and 27<sup>th</sup> December 2021

The NSS unit of Atmiya University organized a blood donation camp in the university campus on 26th December 2021 and 27th December 2021. The camp began with a short inaugural function.

### Glimpses of the Activity

**Donors Donating Blood and Group Photos of The Blood Donation Camp** 

| NAAC – Cycle – 1 |      |  |  |
|------------------|------|--|--|
| AISHE: U-0967    |      |  |  |
| Criterion 3      | RI&E |  |  |
| KI 3.6 M 3.6.2   |      |  |  |