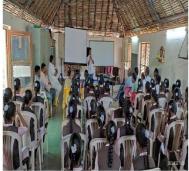

## Blood Donation Camp 26<sup>th</sup> December 2021 and 27<sup>th</sup> December 2021

The NSS unit of Atmiya University organized a blood donation camp in the university campus on 26th December 2021 and 27th December 2021. The camp began with a short inaugural function.

### Glimpses of the Activity

**Donors Donating Blood and Group Photos of The Blood Donation Camp** 

| NAAC – Cycle – 1 |      |  |  |
|------------------|------|--|--|
| AISHE: U-0967    |      |  |  |
| Criterion 3      | RI&E |  |  |
| KI 3.6 M 3.6.2   |      |  |  |