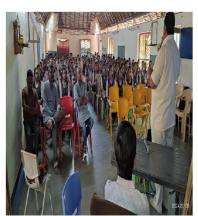

### Glimpses of the Activity

**Donors Donating Blood and Group Photos of The Blood Donation Camp** 

| NAAC – Cycle – 1 |      |  |  |
|------------------|------|--|--|
| AISHE: U-0967    |      |  |  |
| Criterion 3      | RI&E |  |  |
| KI 3.6 M 3.6.2   |      |  |  |

## Blood Donation Camp 26<sup>th</sup> December 2021 and 27<sup>th</sup> December 2021

The NSS unit of Atmiya University organized a blood donation camp in the university campus on 26th December 2021 and 27th December 2021. The camp began with a short inaugural function.