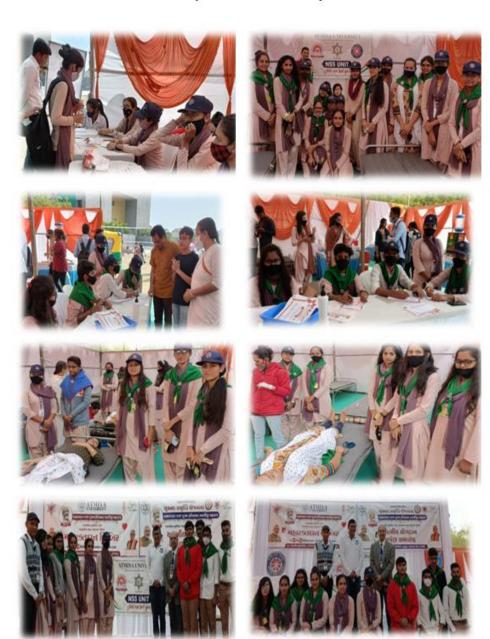

### Glimpses of the Activity

**Donors Donating Blood and Group Photos of The Blood Donation Camp** 

| NAAC – Cycle – 1 |      |  |  |
|------------------|------|--|--|
| AISHE: U-0967    |      |  |  |
| Criterion 3      | RI&E |  |  |
| KI 3.6 M 3.6.2   |      |  |  |

## Blood Donation Camp 26<sup>th</sup> December 2021 and 27<sup>th</sup> December 2021

The NSS unit of Atmiya University organized a blood donation camp in the university campus on 26th December 2021 and 27th December 2021. The camp began with a short inaugural function.

Prof. Jimit Talati expressed his gratitude to the NSS unit of the University for its continuous endeavor in this regard. He also stressed on the growing need of blood in the state and commended the young volunteers for their noble act.

The Camp was inaugurated by the blessings of P. P. Tyagvallabh Swamiji, Dr. G. D. Acharya. Many volunteers came forward to donate blood during the camp which included teaching & non-teaching staff, students & non-student donors.

The blood donors were provided with a blood donation certificate card by the blood bank teams.

The blood donation camp was coordinated by Prof. Jimit Talati, NSS Programme Officer of the University with the help of NSS volunteers.