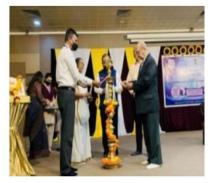

## Blood Donation Camp 26<sup>th</sup> December 2021 and 27<sup>th</sup> December 2021

The NSS unit of Atmiya University organized a blood donation camp in the university campus on 26th December 2021 and 27th December 2021. The camp began with a short inaugural function.

The Camp was inaugurated by the blessings of P. P. Tyagvallabh Swamiji, Dr. G. D. Acharya. Many volunteers came forward to donate blood during the camp which included teaching & non-teaching staff, students & non-student donors.