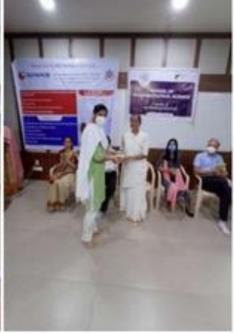

### Glimpses of the Activity

**Donors Donating Blood and Group Photos of The Blood Donation Camp** 

| NAAC – Cycle – 1 |      |  |  |
|------------------|------|--|--|
| AISHE: U-0967    |      |  |  |
| Criterion 3      | RI&E |  |  |
| KI 3.6 M 3.6.2   |      |  |  |

The blood donors were provided with a blood donation certificate card by the blood bank teams.

The blood donation camp was coordinated by Prof. Jimit Talati, NSS Programme Officer of the University with the help of NSS volunteers.