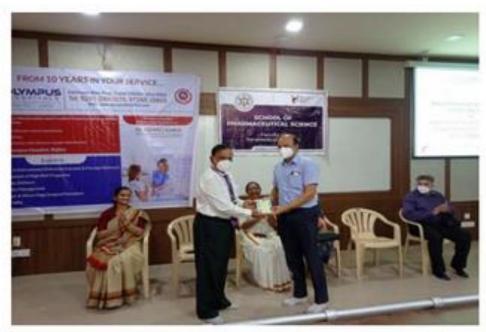

### Glimpses of the Activity

**Donors Donating Blood and Group Photos of The Blood Donation Camp** 

| NAAC – Cycle – 1 |      |  |  |
|------------------|------|--|--|
| AISHE: U-0967    |      |  |  |
| Criterion 3      | RI&E |  |  |
| KI 3.6 M 3.6.2   |      |  |  |

The Camp was inaugurated by the blessings of P. P. Tyagvallabh Swamiji, Dr. G. D. Acharya. Many volunteers came forward to donate blood during the camp which included teaching & non-teaching staff, students & non-student donors.

The blood donors were provided with a blood donation certificate card by the blood bank teams.

The blood donation camp was coordinated by Prof. Jimit Talati, NSS Programme Officer of the University with the help of NSS volunteers.