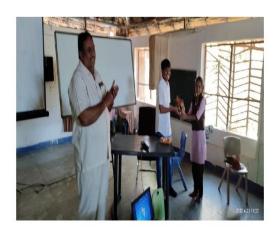

### Glimpses of the Activity

**Donors Donating Blood and Group Photos of The Blood Donation Camp** 

| NAAC – Cycle – 1 |      |  |  |
|------------------|------|--|--|
| AISHE: U-0967    |      |  |  |
| Criterion 3      | RI&E |  |  |
| KI 3.6 M 3.6.2   |      |  |  |

## Blood Donation Camp 26<sup>th</sup> December 2021 and 27<sup>th</sup> December 2021

The NSS unit of Atmiya University organized a blood donation camp in the university campus on 26th December 2021 and 27th December 2021. The camp began with a short inaugural function.