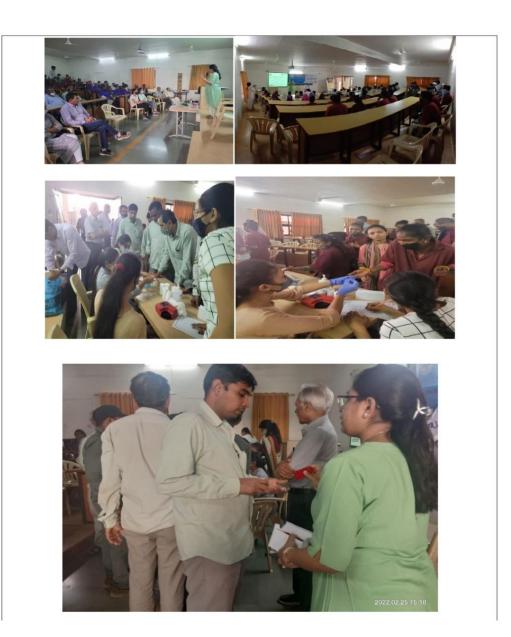

## Blood Donation Camp 26<sup>th</sup> December 2021 and 27<sup>th</sup> December 2021

The NSS unit of Atmiya University organized a blood donation camp in the university campus on 26th December 2021 and 27th December 2021. The camp began with a short inaugural function.

The Camp was inaugurated by the blessings of P. P. Tyagvallabh Swamiji, Dr. G. D. Acharya. Many volunteers came forward to donate blood during the camp which included teaching & non-teaching staff, students & non-student donors.

The blood donors were provided with a blood donation certificate card by the blood bank teams.

The blood donation camp was coordinated by Prof. Jimit Talati, NSS Programme Officer of the University with the help of NSS volunteers.

### Glimpses of the Activity

**Donors Donating Blood and Group Photos of The Blood Donation Camp** 

| NAAC – Cycle – 1 |      |  |  |
|------------------|------|--|--|
| AISHE: U-0967    |      |  |  |
| Criterion 3      | RI&E |  |  |
| KI 3.6 M 3.6.2   |      |  |  |