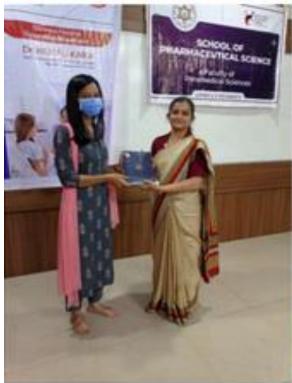

## Blood Donation Camp 26<sup>th</sup> December 2021 and 27<sup>th</sup> December 2021

The NSS unit of Atmiya University organized a blood donation camp in the university campus on 26th December 2021 and 27th December 2021. The camp began with a short inaugural function.

Prof. Jimit Talati expressed his gratitude to the NSS unit of the University for its continuous endeavor in this regard. He also stressed on the growing need of blood in the state and commended the young volunteers for their noble act.

The Camp was inaugurated by the blessings of P. P. Tyagvallabh Swamiji, Dr. G. D. Acharya. Many volunteers came forward to donate blood during the camp which included teaching & non-teaching staff, students & non-student donors.

The blood donors were provided with a blood donation certificate card by the blood bank teams.

The blood donation camp was coordinated by Prof. Jimit Talati, NSS Programme Officer of the University with the help of NSS volunteers.