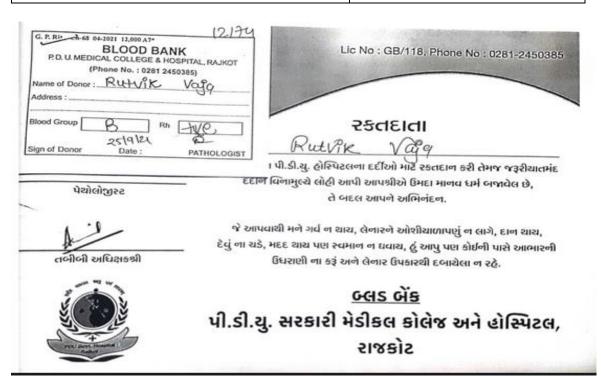

The blood donors were provided with a blood donation certificate card by the blood bank teams.

The blood donation camp was coordinated by Prof. Jimit Talati, NSS Programme Officer of the University with the help of NSS volunteers.