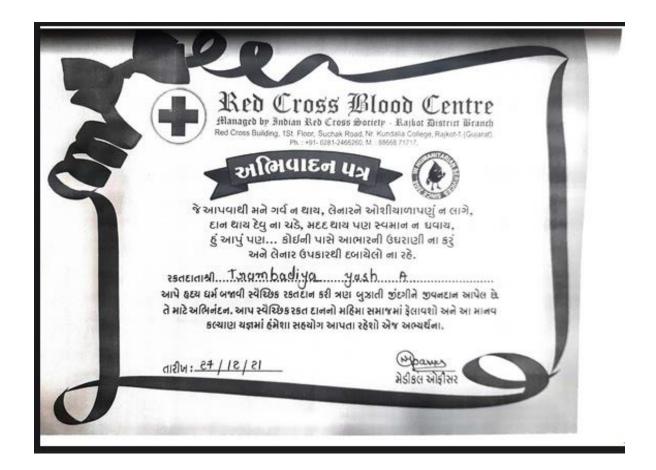

| <b>Date:</b> 26/12/2021 and 27/1     |  | Organizing   |         |         |          |         |
|--------------------------------------|--|--------------|---------|---------|----------|---------|
|                                      |  | University & | Nathani | i Volun | tary Blo | od Bank |
| Name of the Activity: Blood Donation |  | Number of S  | tudents | s: 488  |          |         |
| Camp                                 |  |              |         |         |          |         |

## Blood Donation Camp 26<sup>th</sup> December 2021 and 27<sup>th</sup> December 2021

The NSS unit of Atmiya University organized a blood donation camp in the university campus on 26th December 2021 and 27th December 2021. The camp began with a short inaugural function.

Prof. Jimit Talati expressed his gratitude to the NSS unit of the University for its continuous endeavor in this regard. He also stressed on the growing need of blood in the state and commended the young volunteers for their noble act.

The Camp was inaugurated by the blessings of P. P. Tyagvallabh Swamiji, Dr. G. D. Acharya. Many volunteers came forward to donate blood during the camp which included teaching & non-teaching staff, students & non-student donors.

The blood donors were provided with a blood donation certificate card by the blood bank teams.

The blood donation camp was coordinated by Prof. Jimit Talati, NSS Programme Officer of the University with the help of NSS volunteers.