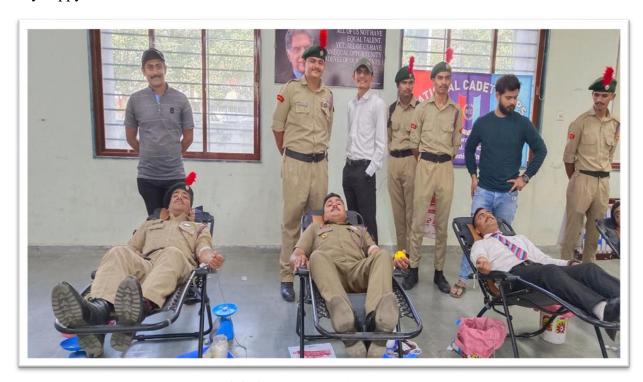

## Blood Donation Camp 26<sup>th</sup> December 2021 and 27<sup>th</sup> December 2021

The NSS unit of Atmiya University organized a blood donation camp in the university campus on 26th December 2021 and 27th December 2021. The camp began with a short inaugural function.

### Glimpses of the Activity

**Donors Donating Blood and Group Photos of The Blood Donation Camp** 

| NAAC – Cycle – 1 |      |  |  |
|------------------|------|--|--|
| AISHE: U-0967    |      |  |  |
| Criterion 3      | RI&E |  |  |
| KI 3.6 M 3.6.2   |      |  |  |