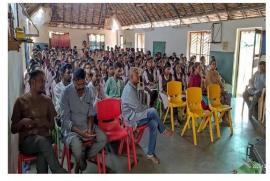

### Glimpses of the Activity

**Donors Donating Blood and Group Photos of The Blood Donation Camp** 

| NAAC – Cycle – 1 |      |  |  |
|------------------|------|--|--|
| AISHE: U-0967    |      |  |  |
| Criterion 3      | RI&E |  |  |
| KI 3.6 M 3.6.2   |      |  |  |

## Blood Donation Camp 26<sup>th</sup> December 2021 and 27<sup>th</sup> December 2021

The NSS unit of Atmiya University organized a blood donation camp in the university campus on 26th December 2021 and 27th December 2021. The camp began with a short inaugural function.