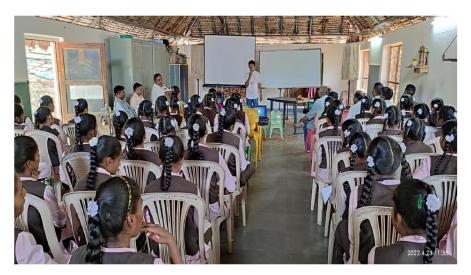

## Blood Donation Camp 26<sup>th</sup> December 2021 and 27<sup>th</sup> December 2021

The NSS unit of Atmiya University organized a blood donation camp in the university campus on 26th December 2021 and 27th December 2021. The camp began with a short inaugural function.

### Glimpses of the Activity

**Donors Donating Blood and Group Photos of The Blood Donation Camp** 

| NAAC – Cycle – 1 |      |  |  |
|------------------|------|--|--|
| AISHE: U-0967    |      |  |  |
| Criterion 3      | RI&E |  |  |
| KI 3.6 M 3.6.2   |      |  |  |