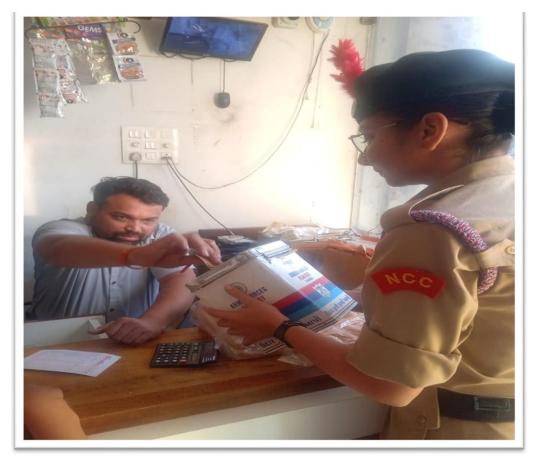

## Blood Donation Camp 26<sup>th</sup> December 2021 and 27<sup>th</sup> December 2021

The NSS unit of Atmiya University organized a blood donation camp in the university campus on 26th December 2021 and 27th December 2021. The camp began with a short inaugural function.

The Camp was inaugurated by the blessings of P. P. Tyagvallabh Swamiji, Dr. G. D. Acharya. Many volunteers came forward to donate blood during the camp which included teaching & non-teaching staff, students & non-student donors.

### Glimpses of the Activity

**Donors Donating Blood and Group Photos of The Blood Donation Camp** 

| NAAC – Cycle – 1 |      |  |  |
|------------------|------|--|--|
| AISHE: U-0967    |      |  |  |
| Criterion 3      | RI&E |  |  |
| KI 3.6 M 3.6.2   |      |  |  |