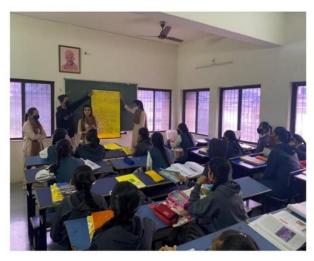

## Blood Donation Camp 26<sup>th</sup> December 2021 and 27<sup>th</sup> December 2021

The NSS unit of Atmiya University organized a blood donation camp in the university campus on 26th December 2021 and 27th December 2021. The camp began with a short inaugural function.

### Glimpses of the Activity

**Donors Donating Blood and Group Photos of The Blood Donation Camp** 

| NAAC – Cycle – 1 |      |  |  |
|------------------|------|--|--|
| AISHE: U-0967    |      |  |  |
| Criterion 3      | RI&E |  |  |
| KI 3.6 M 3.6.2   |      |  |  |