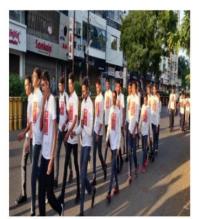

# Few Glimpses of the Event:

Dignitaries Giving Flag off for the Har Ghar Tiranga Bike Rally

| NAAC – Cycle – 1     |         |  |
|----------------------|---------|--|
| <b>AISHE: U-0967</b> |         |  |
| Criterion 3          | RI&E    |  |
| KI 3.6               | M 3.6.2 |  |

Students with national Flag for Celeberation of Har Ghar Tiranga Bike Rally

Students on Bike for Har Ghar Tiranga Bike Rally

| NAAC – Cycle – 1     |         |  |
|----------------------|---------|--|
| <b>AISHE: U-0967</b> |         |  |
| Criterion 3          | RI&E    |  |
| KI 3.6               | M 3.6.2 |  |