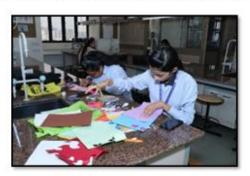

- NSS volunteers writen a Essay on the topic of 'Azadi Ka Amrut Mohotsav'.
- NSS volunteerts created drawings on the topic of 'Azadi Ka Amrut Mohotsav'.
- Done an Elocution activity on Azadi Ka Amrut Mohotsav

Group photo with Paintings made by Volunteers

| NAAC – Cycle – 1     |         |
|----------------------|---------|
| <b>AISHE: U-0967</b> |         |
| Criterion 3          | RI&E    |
| KI 3.6               | M 3.6.2 |