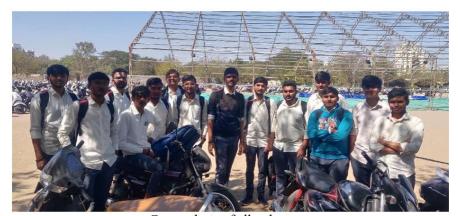

| <b>Date:</b> 08-08-2022                              | Organizing Unit: NSS Unit, NCC Unit, |
|------------------------------------------------------|--------------------------------------|
|                                                      | Atmiya University, Atmiya University |
| Name of the Activity: Har Ghar Tiranga<br>Bike Rally | Number of Students: 115              |

#### A Report on Har Ghar Tiranga Bike Rally

Date: 8th August 2022

Venue: Atmiya University to Race Course Ring Road

No. of Students: 115

## Introduction

On August 8, 2022, Atmiya University, in collaboration with the Rajkot Municipal Corporation (RMC), organized a Tiranga promotion rally as part of the Azadi Ka Amrit Mahotsav celebrations. The rally aimed to instill a sense of patriotism and national pride among students and the local community.