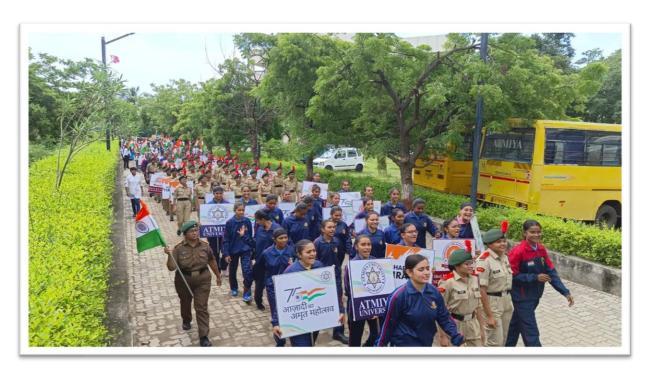

| <b>Date:</b> 08-08-2022                              | Organizing Unit: NSS Unit, NCC Unit, |
|------------------------------------------------------|--------------------------------------|
|                                                      | Atmiya University, Atmiya University |
| Name of the Activity: Har Ghar Tiranga<br>Bike Rally | Number of Students: 115              |

#### A Report on Har Ghar Tiranga Bike Rally

Date: 8th August 2022

Venue: Atmiya University to Race Course Ring Road

No. of Students: 115

## Introduction

On August 8, 2022, Atmiya University, in collaboration with the Rajkot Municipal Corporation (RMC), organized a Tiranga promotion rally as part of the Azadi Ka Amrit Mahotsav celebrations. The rally aimed to instill a sense of patriotism and national pride among students and the local community.

T.

Page 15 of 374

| NAAC – Cycle – 1     |         |
|----------------------|---------|
| <b>AISHE: U-0967</b> |         |
| Criterion 3          | R I & E |
| KI 3.6               | M 3.6.2 |

**Tiranga Rally:** A grand Tiranga rally was organized, where students, faculty, and community members participated in a procession carrying the national flag. The rally passed through various parts of the university and surrounding areas, spreading the message of patriotism.