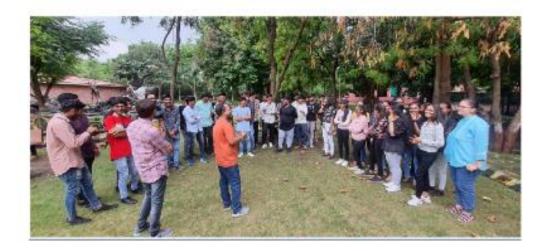

A Tree plantation program was arranged on 25<sup>th</sup> June 2022, by NSS unit and NCC Unit of Atmiya University at Sanjari Masjid, Rajkot in collaboration with the One Tree NGO of Rajkot.

A team of 21 students from NSS and NCC along with 2 faculty members Prof. Yuvrajsinh Kanchava from NSS and Lt. Dharmistha Vala from NCC actively participated in the tree plantation activity. Mr. Navneetbhai Agravat and his team from the One Tree NGO, Rajkot helped in identifying the location for plantation and procuring the tree saplings.

Mr. Navneethai Agravat explained the need for conservation of nature by planting the trees and using the resources rightly to the students along with its benefits. More than 200 tree saplings were planted.