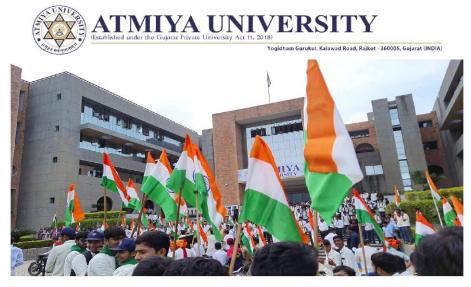

| <b>Date:</b> 08-08-2022                              | Organizing Unit: NSS Unit, NCC Unit, |
|------------------------------------------------------|--------------------------------------|
|                                                      | Atmiya University, Atmiya University |
| Name of the Activity: Har Ghar Tiranga<br>Bike Rally | Number of Students: 115              |

#### A Report on Har Ghar Tiranga Bike Rally

Date: 8th August 2022

Venue: Atmiya University to Race Course Ring Road

No. of Students: 115

## Introduction

On August 8, 2022, Atmiya University, in collaboration with the Rajkot Municipal Corporation (RMC), organized a Tiranga promotion rally as part of the Azadi Ka Amrit Mahotsav celebrations. The rally aimed to instill a sense of patriotism and national pride among students and the local community.

T.

Page 15 of 374

| NAAC – Cycle – 1     |         |
|----------------------|---------|
| <b>AISHE: U-0967</b> |         |
| Criterion 3          | R I & E |
| KI 3.6               | M 3.6.2 |

**Tiranga Rally:** A grand Tiranga rally was organized, where students, faculty, and community members participated in a procession carrying the national flag. The rally passed through various parts of the university and surrounding areas, spreading the message of patriotism.