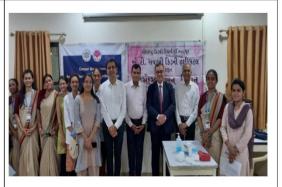

47

| NAAC – Cycle – 1     |  |  |  |
|----------------------|--|--|--|
| <b>AISHE: U-0967</b> |  |  |  |
| Criterion 3 R I & E  |  |  |  |
| KI 3.6 M 3.6.2       |  |  |  |

| <b>Date:</b> 08-09-2022              | Organizing    | Unit:    | NSS     | Unit,    | Atmiya   |
|--------------------------------------|---------------|----------|---------|----------|----------|
|                                      | University an | d Indian | Red C   | ross Blo | od Bank, |
|                                      | Nathani Bloo  | d Bank,  | Jeevano | deep Blo | od Bank  |
| Name of the Activity: Blood Donation | Number of S   | tudents  | : 218   |          |          |
| Camp on Lambodar Mahotsav 2022       |               |          |         |          |          |
|                                      |               |          |         |          |          |

# A Report on Blood Donation Camp Lambodar Mahotsav 2022

Date: 08/09/2022

Venue: Prayer Hall, Haridarshanam, Atmiya University

No. of Students and Participants: 218

On the auspicious occasion of Lambodar Mahotsav 2022 Atmiya University organized 'Blood Donation Camp' on 08<sup>th</sup> September 2022, Thursday.

Jigneshbhai Rathod helped in coordinating with the blood banks. Three blood banks namely Red Cross Blood Bank, Nathani Blood Bank and Jeevandeep Blood Bank were called for the camp.

Blood donation camp was inaugurated at 09:45 am by Mr. Jigneshbhai Rathod along with the chief guest Shri. Gunubhai Delawala (Sargam Club Pramukh) and Shri. Kamalnayan Sojitra (Executive Director, Falcon Pumps) and Mr. K. D. Nathani, Dr. Vishal Khasgiwala (Dean FoBC), Dr. H. M. Tank (Dean FoPS) and Shri. Vinaybhai Jasani (Shreemad Rajchandra Seva Group).