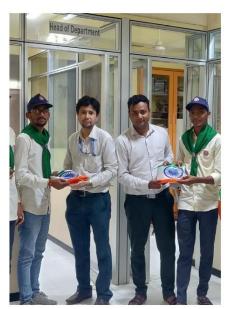

# Glimpses of the Activity:

NSS Volunteers Distributed Indian flag to Faculty members

NSS Volunteer and Faculty Member with National Flag

3

| NAAC – Cycle – 1     |      |  |
|----------------------|------|--|
| <b>AISHE: U-0967</b> |      |  |
| Criterion 3          | RI&E |  |
| KI 3.6 M 3.6.2       |      |  |