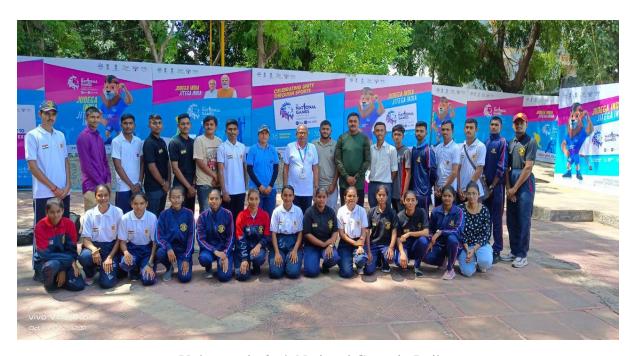

## Introduction

On August 8, 2022, Atmiya University, in collaboration with the Rajkot Municipal Corporation (RMC), organized a Tiranga promotion rally as part of the Azadi Ka Amrit Mahotsav celebrations. The rally aimed to instill a sense of patriotism and national pride among students and the local community.

## Objectives

The primary objectives of the rally were:

- To promote the Indian national flag (Tiranga) and its significance.
- To engage students and the community in patriotic activities.
- To foster a sense of unity and national pride.
- To celebrate the 75th anniversary of India's independence.

# **Participants**

The event saw participation from:

- Key government officials from the Rajkot Municipal Corporation.
- Faculty members and students from Atmiya University.
- Local community members and leaders.
- Media representatives.

#### Activities

Flag Hoisting Ceremony: The event commenced with a flag hoisting ceremony led by Mr. Ramesh Patel, Commissioner of Rajkot Municipal Corporation, and Dr. Suresh Sharma, Vice-Chancellor of Atmiya University. The national anthem was sung, and speeches were delivered emphasizing the importance of national unity and pride.