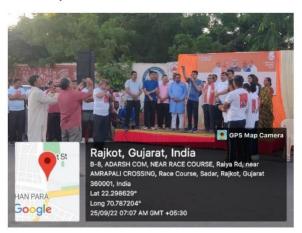

## Introduction

On August 8, 2022, Atmiya University, in collaboration with the Rajkot Municipal Corporation (RMC), organized a Tiranga promotion rally as part of the Azadi Ka Amrit Mahotsav celebrations. The rally aimed to instill a sense of patriotism and national pride among students and the local community.

#### Activities

Flag Hoisting Ceremony: The event commenced with a flag hoisting ceremony led by Mr. Ramesh Patel, Commissioner of Rajkot Municipal Corporation, and Dr. Suresh Sharma, Vice-Chancellor of Atmiya University. The national anthem was sung, and speeches were delivered emphasizing the importance of national unity and pride.

T.

Page 15 of 374

| NAAC – Cycle – 1     |         |
|----------------------|---------|
| <b>AISHE: U-0967</b> |         |
| Criterion 3          | R I & E |
| KI 3.6               | M 3.6.2 |

**Tiranga Rally:** A grand Tiranga rally was organized, where students, faculty, and community members participated in a procession carrying the national flag. The rally passed through various parts of the university and surrounding areas, spreading the message of patriotism.