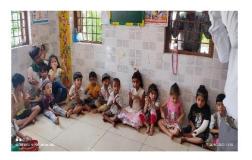

# A Report on Seasons Square NGO

Venue: Seasons Square NGO

Date: 18/05/2022 No. of volunteers: 07

## Activities Done:

- Activity with kids like nursery rhymes and songs
- Had Lunch
- NSS volunteers Served the food
- NSS volunteers played games with kids

| NAAC – Cycle – 1     |         |
|----------------------|---------|
| <b>AISHE: U-0967</b> |         |
| Criterion 3          | RI&E    |
| KI 3.6               | M 3.6.2 |

# Few Glimpses of the Activity:

NSS volunteer playing game with kids

Kids Listening to Nursery Rhymes

| NAAC – Cycle – 1     |         |
|----------------------|---------|
| <b>AISHE: U-0967</b> |         |
| Criterion 3          | RI&E    |
| KI 3.6               | M 3.6.2 |