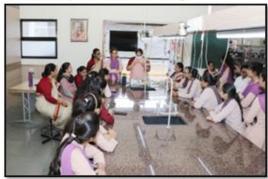

## Activities Done:

- Activity with kids like nursery rhymes and songs
- Had Lunch
- NSS volunteers Served the food
- NSS volunteers played games with kids

| NAAC – Cycle – 1     |         |
|----------------------|---------|
| <b>AISHE: U-0967</b> |         |
| Criterion 3          | RI&E    |
| KI 3.6               | M 3.6.2 |

# Few Glimpses of the Activity:

NSS volunteer playing game with kids

Kids Listening to Nursery Rhymes

| NAAC – Cycle – 1     |         |
|----------------------|---------|
| <b>AISHE: U-0967</b> |         |
| Criterion 3          | RI&E    |
| KI 3.6               | M 3.6.2 |