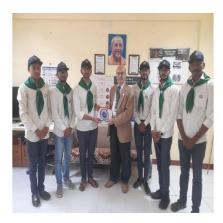

# Glimpses of the Activity:

NSS Volunteers Distributed Indian flag to Faculty members

NSS Volunteer and Faculty Member with National Flag

3

| NAAC – Cycle – 1     |      |  |
|----------------------|------|--|
| <b>AISHE: U-0967</b> |      |  |
| Criterion 3          | RI&E |  |
| KI 3.6 M 3.6.2       |      |  |