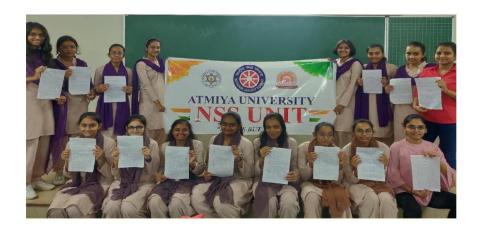

- NSS volunteers writen a Essay on the topic of 'Azadi Ka Amrut Mohotsav'.
- NSS volunteerts created drawings on the topic of 'Azadi Ka Amrut Mohotsav'.
- Done an Elocution activity on Azadi Ka Amrut Mohotsav

# Glimpses of the Activity:

Essay written by boys volunteers on Azadi Ka Amrit Mohotsav

Essay written by girls volunteers on Azadi Ka Amrit Mohotsav

| NAAC – Cycle – 1 |         |
|------------------|---------|
| AISHE: U-0967    |         |
| Criterion 3      | RI&E    |
| KI 3.6           | M 3.6.2 |