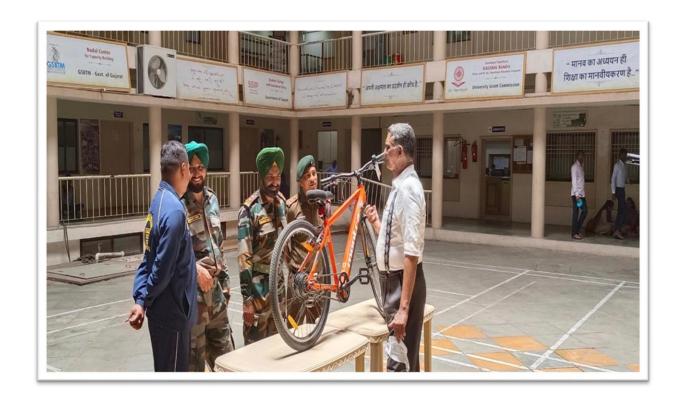

| Criterion 3          | RI&E    |  |  |  |
| KI 3.6               | M 3.6.2 |  |  |  |

| Date: 05-06-2022                                            | Organizing Unit: NCC Unit,<br>Atmiya University |
|-------------------------------------------------------------|-------------------------------------------------|
| Name of the Activity: awareness program on electric bicycle | Number of Students: 141                         |

# **Details of The Activity:**

Our Cadets attended awareness program on electric Bicycle. It was on 05-06-2022. It organised by our university .There were 141 Cadets. Cadets were enthusiastic for listening program. It was informational program. There was various facts about electric Bicycle. Electric Bicycle's various benefits were also explained in the program.



Officers with the guest

Atmiya University

Atmiya University

Rajkot





| NAAC – Cycle – 1     |  |  |  |  |
|----------------------|--|--|--|--|
| <b>AISHE: U-0967</b> |  |  |  |  |
| Criterion 3 R I & E  |  |  |  |  |
| KI 3.6 M 3.6.2       |  |  |  |  |

| SR NO | SD/SW | RANK | NAME OF CADET         | SIGNATURE |
|-------|-------|------|-----------------------|-----------|
| 1     | SD    | CPL  | NISHANT KANERIYA      | NIT dans  |
| 2     | SD    | CPL  | KRUSHNARAJSINH JADEJA | K. 300010 |
| 3     | SD    | UO   | DARSHIL NANERA        | - CKA     |
| 4     | SD    | UO   | HARSH DHOLARIYA       | HO        |
| 5     | SD    | CDT  | VISHAL CHAVADA        | WO.       |
| 6     | SD    | CDT  | AVTAR PATADIYA        | ASTE STO  |
| 7     | SD    | suo  | ABHISHEK KHUNT        |