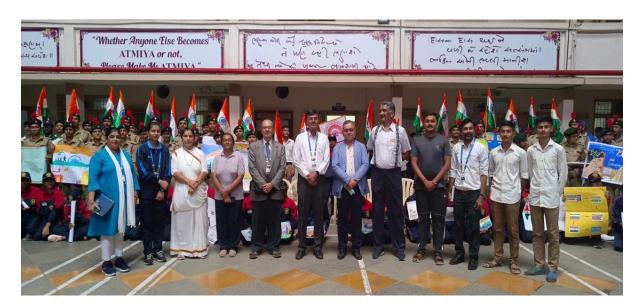

# Essay writing, Elocution and Painting activity on Azadi ka Amrut Mahotsay

Venue: Atmiya University Date: 04/08/2022 and 06/08/2022 No. of volunteers: 33

#### Activities:

Azadi Ka Amrit Mahotsav is an initiative of the Government of India to celebrate and commemorate 75 years of independence and the glorious history of its people, culture, and achievements. The celebration began on March 12, 2021, and will continue until August 15, 2023.

- NSS volunteers writen a Essay on the topic of 'Azadi Ka Amrut Mohotsav'.
- NSS volunteerts created drawings on the topic of 'Azadi Ka Amrut Mohotsav'.
- Done an Elocution activity on Azadi Ka Amrut Mohotsav

ESSAY WRITING, ELOCUTION AND PAINTING ON AZADI KA AMRUT MAHOTSAV

1

| NAAC – Cycle – 1 |         |
|------------------|---------|
| AISHE: U-0967    |         |
| Criterion 3      | RI&E    |
| KI 3.6           | M 3.6.2 |

# Glimpses of the Activity:

Essay written by boys volunteers on Azadi Ka Amrit Mohotsav

Essay written by girls volunteers on Azadi Ka Amrit Mohotsav

| NAAC – Cycle – 1 |         |
|------------------|---------|
| AISHE: U-0967    |         |
| Criterion 3      | RI&E    |
| KI 3.6           | M 3.6.2 |

Group photo with Paintings made by Volunteers

| NAAC – Cycle – 1     |         |
|----------------------|---------|
| <b>AISHE: U-0967</b> |         |
| Criterion 3          | RI&E    |
| KI 3.6               | M 3.6.2 |