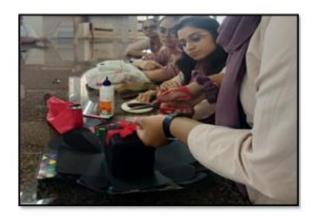

# Glimpse of an event:

Staff of Nathani Voluntary Blood Bank

Students Contributing in Blood Donation camp

| NAAC – Cycle – 1     |      |  |
|----------------------|------|--|
| <b>AISHE: U-0967</b> |      |  |
| Criterion 3          | RI&E |  |
| KI 3.6 M 3.6.2       |      |  |