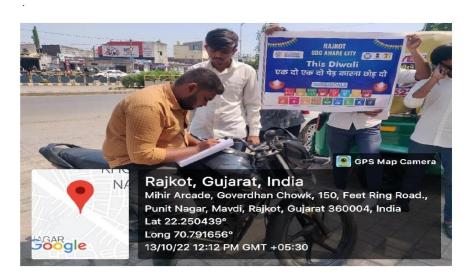

# 1. Early Detection of Eye Conditions:

 Free eye checkup camps can help in the early detection of common eye conditions such as cataracts, glaucoma, and diabetic retinopathy. Early detection can lead to timely treatment and prevent further complications.

#### 2. Increased Awareness:

 These camps can educate the community about the importance of regular eye checkups and eye health. Awareness about eye diseases and preventive measures can significantly reduce the incidence of vision impairment.