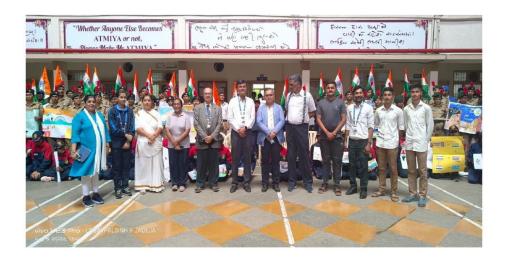

| <b>Date:</b> 08-08-2022                              | Organizing Unit: NSS Unit, NCC Unit, |
|------------------------------------------------------|--------------------------------------|
|                                                      | Atmiya University, Atmiya University |
| Name of the Activity: Har Ghar Tiranga<br>Bike Rally | Number of Students: 115              |

#### A Report on Har Ghar Tiranga Bike Rally

Date: 8th August 2022

Venue: Atmiya University to Race Course Ring Road

No. of Students: 115

## Introduction

On August 8, 2022, Atmiya University, in collaboration with the Rajkot Municipal Corporation (RMC), organized a Tiranga promotion rally as part of the Azadi Ka Amrit Mahotsav celebrations. The rally aimed to instill a sense of patriotism and national pride among students and the local community.

# **Participants**

The event saw participation from:

- Key government officials from the Rajkot Municipal Corporation.
- Faculty members and students from Atmiya University.
- Local community members and leaders.
- Media representatives.

#### Activities

Flag Hoisting Ceremony: The event commenced with a flag hoisting ceremony led by Mr. Ramesh Patel, Commissioner of Rajkot Municipal Corporation, and Dr. Suresh Sharma, Vice-Chancellor of Atmiya University. The national anthem was sung, and speeches were delivered emphasizing the importance of national unity and pride.

T.

Page 15 of 374

| NAAC – Cycle – 1     |         |
|----------------------|---------|
| <b>AISHE: U-0967</b> |         |
| Criterion 3          | R I & E |
| KI 3.6               | M 3.6.2 |

**Tiranga Rally:** A grand Tiranga rally was organized, where students, faculty, and community members participated in a procession carrying the national flag. The rally passed through various parts of the university and surrounding areas, spreading the message of patriotism.