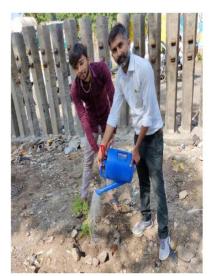

P. .

| NAAC – Cycle – 1     |         |  |
|----------------------|---------|--|
| <b>AISHE: U-0967</b> |         |  |
| Criterion 3          | RI&E    |  |
| KI 3.6               | M 3.6.2 |  |

| <b>Date:</b> 11-09-2022 and 18-09-2022                                | Organizing Unit: NSS and NCC Unit,<br>Atmiya University Atmiya University, M/s<br>Ira Inc., Ramkrishna Ashram and RJT-BKNG<br>Section of Western Railway |
|-----------------------------------------------------------------------|----------------------------------------------------------------------------------------------------------------------------------------------------------|
| Name of the Activity: Tree Plantation near Mahila College Underbridge | Number of Students: 80                                                                                                                                   |

#### Tree Plantation near Mahila College Underbridge

Venue: Near Mahila College Under Bridge Date: 11/09/2022 and 18/09/2022 No. of volunteers: 50 and 80 respectively

Tree plantation is a vital environmental activity aimed at increasing green cover to combat climate change, improve air quality, and restore natural habitats. Planting trees helps sequester carbon dioxide, reduce soil erosion, and provide shelter and food for wildlife. It also enhances the aesthetic value of landscapes and contributes to the overall well-being of communities. Tree plantation initiatives often involve community participation, raising awareness about the importance of trees and encouraging sustainable practices. This activity is crucial for creating a healthier and more sustainable environment for future generations.

1

| NAAC – Cycle – 1     |         |  |
|----------------------|---------|--|
| <b>AISHE: U-0967</b> |         |  |
| Criterion 3          | RI&E    |  |
| KI 3.6               | M 3.6.2 |  |

Volunteers planting and giving water to the plants