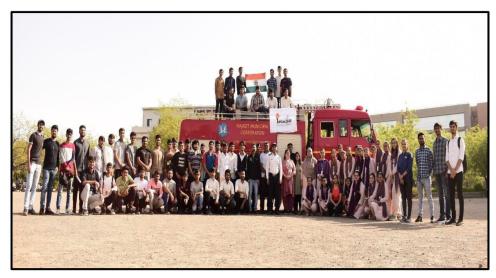

atsal Kathiriya, Mr. Nishant Gadhvi, Dhanraj Rajyaguru and Akshay Rathod were Coordinators from Invincible NGO. Student Coordinators Mr. Karan Maru, Mr. Darshan Patel, Mr.Kishan Aghara and Mr.Faizaan Noyda coordinated the Session.

47-

Atmiya University Atmiya University Rajkot





| NAAC – Cycle – 1 |         |  |
|------------------|---------|--|
| AISHE:           | U-0967  |  |
| Criterion 3      | RI&E    |  |
| KI 3.6           | M 3.6.2 |  |

## Some Glimpses of the Event Fire Safety Management:





Mr. Amit Dave (Fire Officer) & Fire Brigade Team





Demonstration





**Equipments in the Fire Brigade** 







| NAAC –      | Cycle – 1 |
|-------------|-----------|
| AISHE:      | U-0967    |
| Criterion 3 | RI&E      |
| KI 3.6      | M 3.6.2   |



**Session in Progress** 



Youth Brigade Team







| NAAC –      | Cycle – 1 |
|-------------|-----------|
| AISHE:      | U-0967    |
| Criterion 3 | RI&E      |
| KI 3.6      | M 3.6.2   |

## Some Glimpses of the Rifle Shooting:









**Various Firing Positions** 





| NAAC –      | Cycle – 1 |
|-------------|-----------|
| AISHE:      | U-0967    |
| Criterion 3 | RI&E      |
| KI 3.6      | M 3.6.2   |







**Demonstration** 





**Instructions & Demonstration** 

Atmiya University

Atmiya University

Rajkot





| NAAC –      | Cycle – 1 |
|-------------|-----------|
| AISHE:      | U-0967    |
| Criterion 3 | RI&E      |
| KI 3.6      | M 3.6.2   |





Session in Progress







| NAAC –      | Cycle – 1 |
|-------------|-----------|
| AISHE:      | U-0967    |
| Criterion 3 | RI&E      |
| KI 3.