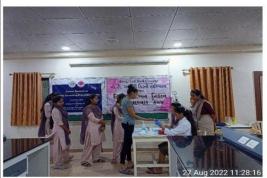

47

| NAAC – Cycle – 1     |  |  |  |
|----------------------|--|--|--|
| <b>AISHE: U-0967</b> |  |  |  |
| Criterion 3 R I & E  |  |  |  |
| KI 3.6 M 3.6.2       |  |  |  |

| <b>Date:</b> 08-09-2022              | Organizing    | Unit:    | NSS     | Unit,    | Atmiya   |
|--------------------------------------|---------------|----------|---------|----------|----------|
|                                      | University an | d Indian | Red C   | ross Blo | od Bank, |
|                                      | Nathani Bloo  | d Bank,  | Jeevano | deep Blo | od Bank  |
| Name of the Activity: Blood Donation | Number of S   | tudents  | : 218   |          |          |
| Camp on Lambodar Mahotsav 2022       |               |          |         |          |          |
|                                      |               |          |         |          |          |

# A Report on Blood Donation Camp Lambodar Mahotsav 2022

Date: 08/09/2022

Venue: Prayer Hall, Haridarshanam, Atmiya University

No. of Students and Participants: 218

On the auspicious occasion of Lambodar Mahotsav 2022 Atmiya University organized 'Blood Donation Camp' on 08<sup>th</sup> September 2022, Thursday.