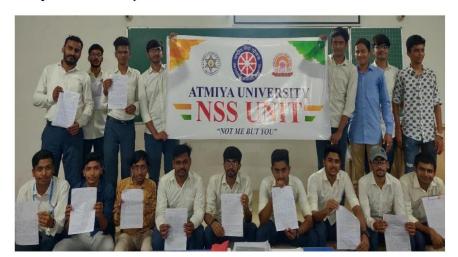

- NSS volunteers writen a Essay on the topic of 'Azadi Ka Amrut Mohotsav'.
- NSS volunteerts created drawings on the topic of 'Azadi Ka Amrut Mohotsav'.
- Done an Elocution activity on Azadi Ka Amrut Mohotsav

# Glimpses of the Activity:

Essay written by boys volunteers on Azadi Ka Amrit Mohotsav

Essay written by girls volunteers on Azadi Ka Amrit Mohotsav

| NAAC – Cycle – 1 |         |
|------------------|---------|
| AISHE: U-0967    |         |
| Criterion 3      | RI&E    |
| KI 3.6           | M 3.6.2 |