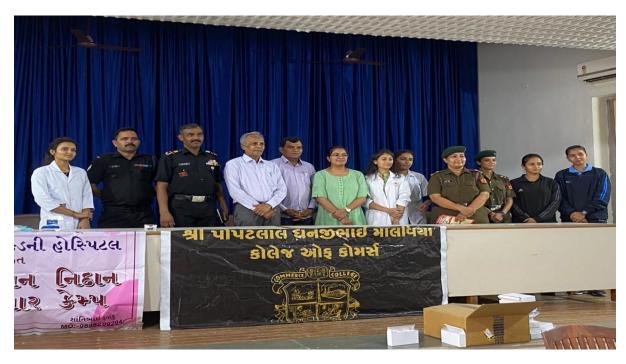

n 3          | RI&E      |  |
| KI 3.6               | M 3.6.2   |  |

| Date: 08-09-2022                       | Organizing Unit: NCC Unit, |
|----------------------------------------|----------------------------|
|                                        | Atmiya University          |
| Name of the Activity: cancer awareness | Number of Students: 89     |
| program                                |                            |

Our Cadets attended Cancer awareness program. It was on 08-09-2022. It organised by our university &NCC Unit, Atmiya University . There were 89 Cadets. Cadets were consciously listening this program. It was informational program. There was various facts about cancer . The cause of cancer & how to prevent it . They were also informed how to help people with cancer.



cancer awareness program at pdm college





| NAAC – Cycle – 1     |         |  |  |
|----------------------|---------|--|--|
| <b>AISHE: U-0967</b> |         |  |  |
| Criterion 3          | RI&E    |  |  |
| KI 3.6               | M 3.6.2 |  |  |

| CANCER AWERENESS PROGRAM |      |      |                       |