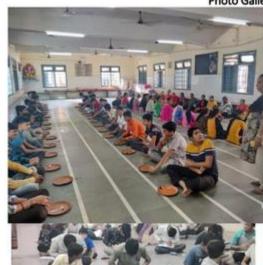

# A Report on Blood Donation Camp Lambodar Mahotsav 2022

Date: 08/09/2022

Venue: Prayer Hall, Haridarshanam, Atmiya University

No. of Students and Participants: 218

On the auspicious occasion of Lambodar Mahotsav 2022 Atmiya University organized 'Blood Donation Camp' on 08<sup>th</sup> September 2022, Thursday.

Students as well as Staff Members from entire Atmiya University took the part in the Blood Donation Camp very enthusiastically and total 218 donors contributed. Parimal Joshi student coordinator of Lambodar Mohatsav 2022 and NSS volunteers helped in carrying out the entire blood donation camp smoothly.

# Glimpse of an event:

Staff of Nathani Voluntary Blood Bank

Students Contributing in Blood Donation camp

| NAAC – Cycle – 1     |      |  |
|----------------------|------|--|
| <b>AISHE: U-0967</b> |      |  |
| Criterion 3          | RI&E |  |
| KI 3.6 M 3.6.2       |      |  |