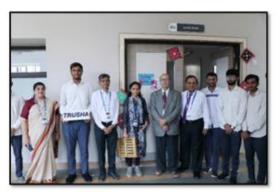

| NAAC – Cycle – 1     |         |  |
|----------------------|---------|--|
| <b>AISHE: U-0967</b> |         |  |
| Criterion 3          | RI&E    |  |
| KI 3.6               | M 3.6.2 |  |

| <b>Date:</b> 10-08-2022                                                      | Organizing University | Unit:   | NSS | Unit, | Atmiya |
|------------------------------------------------------------------------------|-----------------------|---------|-----|-------|--------|
| Name of the Activity: Distribution of<br>National Flags for Har Ghar Tiranga | Number of Stu         | ıdents: | 20  |       |        |

# A Report on Distribution of National Flags for Har Ghar Tiranga

Date: 10/08/2022

Venue: Atmiya University No. of Students: 20

The "Har GharTiranga" festival is a national campaign in India, encouraging citizens to hoist the national flag (Tiranga) at their homes. Launched as part of the Azadi Ka Amrit Mahotsav, celebrating 75 years of India's independence, the initiative aims to instill a sense of patriotism and foster a personal connection with the national flag. Here are key aspects of the Har GharTiranga festival:

# Glimpses of the Activity:

NSS Volunteers Distributed Indian flag to Faculty members

NSS Volunteer and Faculty Member with National Flag

3

| NAAC – Cycle – 1     |      |  |
|----------------------|------|--|
| <b>AISHE: U-0967</b> |      |  |
| Criterion 3          | RI&E |  |
| KI 3.6 M 3.6.2       |      |  |