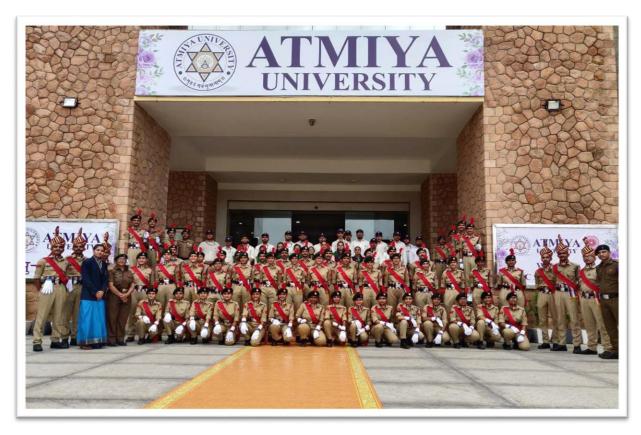

AC – Cycle – 1     |         |  |  |
|----------------------|---------|--|--|
| <b>AISHE: U-0967</b> |         |  |  |
| Criterion 3          | RI&E    |  |  |
| KI 3.6               | M 3.6.2 |  |  |

| Date: 02-07-2022                  | Organizing Unit: NCC Unit,<br>Atmiya University |
|-----------------------------------|-------------------------------------------------|
| Name of the Activity: UGC program | Number of Students: 122                         |

Our Cadets attended UGC program. it was on 02-07-2022. It organised by our university . There were 122 Cadets. Cadets were consciously listening this program. it was informational program. There was various facts about UGC . The cause of problems in UGC & how to prevent it . They were also informed about different courses of UGC.



Group photo with the officers

Atmiya University

Atmiya University

Rajkot





| NAAC – Cycle – 1     |      |  |  |
|----------------------|------|--|--|
| <b>AISHE: U-0967</b> |      |  |  |
| Criterion 3          | RI&E |  |  |
| KI 3.6 M 3.6.2       |      |  |  |

| UGC PROGRAM |       |      |                       |           |
|-------------|-------|------|-----------------------|-----------|
| SR NO       | SD/SW | RANK | NAME OF CADET         | SIGNATURE |
| 1           | SD    | CPL  | KRUSHNARAJSINH JADEJA | JET.      |
| 2           | SD    | UO   | HARSH DHOLARIYA       | Mouth     |
| 3           | SD    | CDT  | VISHAL CHAVADA        | Visha     |
| 4           | SD    | suo  | ABHISHEK KHUNT        | A.K       |
| 5           | SD    | SGT  | DARSHAN DAVERA        | D.