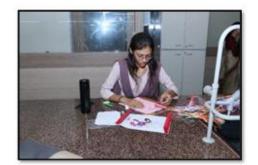

## Activities Done:

- Activity with kids like nursery rhymes and songs
- Had Lunch
- NSS volunteers Served the food
- NSS volunteers played games with kids

| NAAC – Cycle – 1     |         |
|----------------------|---------|
| <b>AISHE: U-0967</b> |         |
| Criterion 3          | RI&E    |
| KI 3.6               | M 3.6.2 |

# Few Glimpses of the Activity:

NSS volunteer playing game with kids

Kids Listening to Nursery Rhymes

| NAAC – Cycle – 1     |         |
|----------------------|---------|
| <b>AISHE: U-0967</b> |         |
| Criterion 3          | RI&E    |
| KI 3.6               | M 3.6.2 |