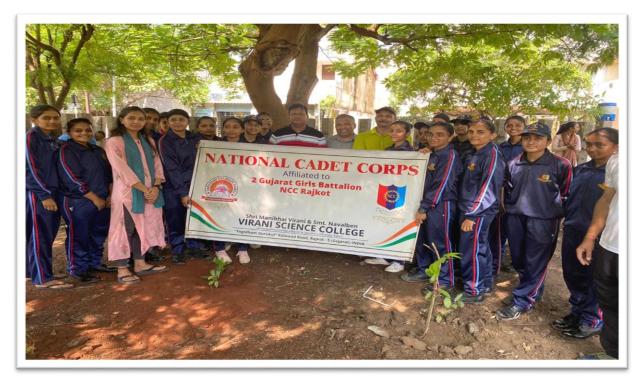

| NAAC – Cycle – 1     |         |
|----------------------|---------|
| <b>AISHE: U-0967</b> |         |
| Criterion 3          | RI&E    |
| KI 3.6               | M 3.6.2 |

3.6.2

Number of extension and outreach programs conducted by the institution through organized forums like NSS/NCC with involvement of community year-wise during the last five years