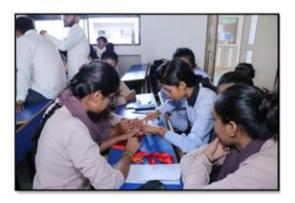

# Glimpse of an event:

Staff of Nathani Voluntary Blood Bank

Students Contributing in Blood Donation camp

| NAAC – Cycle – 1     |      |  |
|----------------------|------|--|
| <b>AISHE: U-0967</b> |      |  |
| Criterion 3          | RI&E |  |
| KI 3.6 M 3.6.2       |      |  |