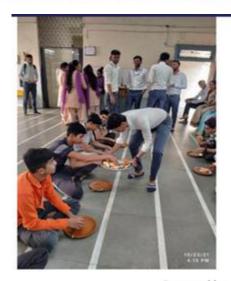

# A Report on Blood Donation Camp Lambodar Mahotsav 2022

Date: 08/09/2022

Venue: Prayer Hall, Haridarshanam, Atmiya University

No. of Students and Participants: 218

On the auspicious occasion of Lambodar Mahotsav 2022 Atmiya University organized 'Blood Donation Camp' on 08<sup>th</sup> September 2022, Thursday.

Jigneshbhai Rathod helped in coordinating with the blood banks. Three blood banks namely Red Cross Blood Bank, Nathani Blood Bank and Jeevandeep Blood Bank were called for the camp.

Blood donation camp was inaugurated at 09:45 am by Mr. Jigneshbhai Rathod along with the chief guest Shri. Gunubhai Delawala (Sargam Club Pramukh) and Shri. Kamalnayan Sojitra (Executive Director, Falcon Pumps) and Mr. K. D. Nathani, Dr. Vishal Khasgiwala (Dean FoBC), Dr. H. M. Tank (Dean FoPS) and Shri. Vinaybhai Jasani (Shreemad Rajchandra Seva Group).

Students as well as Staff Members from entire Atmiya University took the part in the Blood Donation Camp very enthusiastically and total 218 donors contributed. Parimal Joshi student coordinator of Lambodar Mohatsav 2022 and NSS volunteers helped in carrying out the entire blood donation camp smoothly.