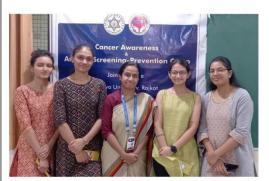

**NCC Cadets Group Photo After Run** 

| NAAC – Cycle – 1     |         |  |  |
|----------------------|---------|--|--|
| <b>AISHE: U-0967</b> |         |  |  |
| Criterion 3          | RI&E    |  |  |
| KI 3.6               | M 3.6.2 |  |  |