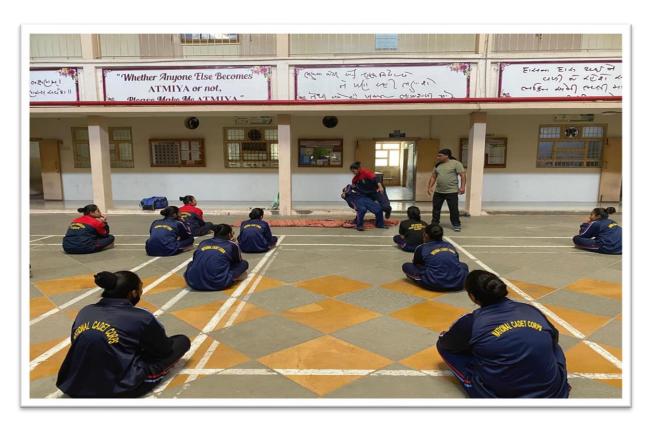

--|
| <b>AISHE: U-0967</b> |         |  |  |  |
| Criterion 3          | RI&E    |  |  |  |
| KI 3.6               | M 3.6.2 |  |  |  |

| Date: 28-01-2023 to 03-02-2023     | Organizing Unit: NCC Unit, Atmiya University |
|------------------------------------|----------------------------------------------|
| Name of the Activity: Martial Arts | Number of Students: 76                       |

Keeping in view rising no of crimes in country it is important to provide martial arts training for self-defence. For that martial arts training sessions were conducted in our college from 28-01-2023 to 03-02-2023 a total of 76 cadets learned martial arts from this sessions. They were also taught to use martial arts equipments they were trained to use martial arts techniques for use in self-defence.



**NCC Cadets Practicing Martial Arts** 







| NAAC – Cycle – 1 |         |  |  |  |
|------------------|---------|--|--|--|
| AISHE: U-0967    |         |  |  |  |
| Criterion 3      | RI&E    |  |  |  |
| KI 3.6           | M 3.6.2 |  |  |  |

|              | 1     |      | ATMIYA UNIVERSITY                 |             |  |  |
|--------------|-------|------|-----------------------------------|-------------|--|--|
| MARTIAL ARTS |       |      |                                   |             |  |  |
| SR NO.       | SD/SW | RANK | NAME OF CADET                     | SIGNATURE   |  |  |
| 1            | SW    | SUO  | TANKE CHUDACAMA                   | Takus       |  |  |
| 2            | SW    | JUO  | TANVI CHUDASAMA                   | Samutto     |  |  |
| 3            | SW.