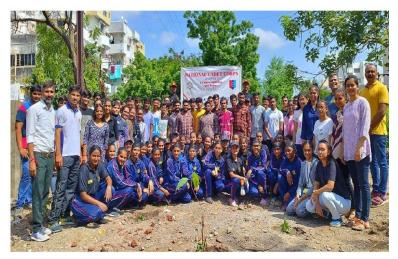

#### Tree Plantation near Mahila College Underbridge

Venue: Near Mahila College Under Bridge Date: 11/09/2022 and 18/09/2022 No. of volunteers: 50 and 80 respectively

Tree plantation is a vital environmental activity aimed at increasing green cover to combat climate change, improve air quality, and restore natural habitats. Planting trees helps sequester carbon dioxide, reduce soil erosion, and provide shelter and food for wildlife. It also enhances the aesthetic value of landscapes and contributes to the overall well-being of communities. Tree plantation initiatives often involve community participation, raising awareness about the importance of trees and encouraging sustainable practices. This activity is crucial for creating a healthier and more sustainable environment for future generations.

1

| NAAC – Cycle – 1     |         |  |
|----------------------|---------|--|
| <b>AISHE: U-0967</b> |         |  |
| Criterion 3          | RI&E    |  |
| KI 3.6               | M 3.6.2 |  |

Volunteers planting and giving water to the plants

Group photo

| NAAC – Cycle – 1 |         |
|------------------|---------|
| AISHE:           | U-0967  |
| Criterion 3      | RI&E    |
| KI 3.6           | M 3.6.2 |

| (   | (Established under the Gujarat Private Univ |
|-----|---------------------------------------------|
| No. | Name                                        |
| 1.  | SARVAIYA PRATIK                             |
| 2.  | DOSHI BHAVYA                                |
| 3.  | GODHASARA LIYA                              |
| 4.  | BHUT MEETKUMAR                              |
| 5.  | FATANIA HITALI                              |
| 6.  | VINZAVA SANSKAR                             |
| 7.  | RATHOD GUNJAN                               |
| 8.  | ZINZUVADIA KISHAN                           |
| 9.  | RUPALA SUCHIT                               |
| 10. | BHENSDADIYA PRIYANK                         |
| 11. | PADIA HEMANSHU                              |
| 12. | BHALALA MALHAR                              |
| 13. | MAKWANA KEYURI                              |
| 14. | KARIYA BHOOMI                               |
| 15. | KANETIYA RADHIKA                            |
| 16. | DANGAR MITAL                                |
| 17. | PANCHAL SANJANA                             |
| 18. | KORINGA BRIJESH                             |
| 19. | FEFAR KISHAN                                |
| 20. | AMRUTIYA FENIL                              |
| 21. | SONAGARA KAVITA                             |
| 22. | GHANGHAL HIRAL                              |
| 23. | MAKWANA RUSHIKA                             |
| 24. | SHAH RIYA                                   |
| 25. | MERJA PARTH                                 |
| 26. | THACKER TEESHA                              |
| 27. | ALGOTAR ISHITA                              |
| 28. | PRIMANSHI BHALALA                           |
| 29. | UKANI SHLOK                                 |
| 30. | RAJPARA RUCHI                               |
| 31. | JOSHI DHUN                                  |
| 32. | DERAIYA ADNAN                               |
| 33. | SHINGALA DEVESH                             |
| 34. | VAGHELA DHARMARAJSINH                       |
| 35. | PIPALIYA DHRUV                              |
| 36. | NALIYAPARA HEMANG                           |
| 37. | DHADUK DHRUV                                |
| 38. | CHHAG YAGNESH                               |
| 39. | PADALIYA GAUTAMKUMAR                        |
| 40. | ISOTIYA YASH                                |