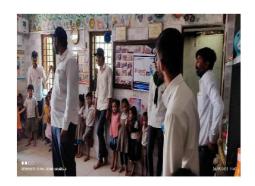

# Glimpses of the Activity:

NSS Volunteers Distributed Indian flag to Faculty members

NSS Volunteer and Faculty Member with National Flag

3

| NAAC – Cycle – 1     |      |  |
|----------------------|------|--|
| <b>AISHE: U-0967</b> |      |  |
| Criterion 3          | RI&E |  |
| KI 3.6 M 3.6.2       |      |  |