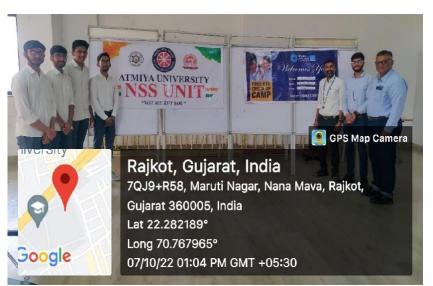

| NAAC – Cycle – 1     |         |
|----------------------|---------|
| <b>AISHE: U-0967</b> |         |
| Criterion 3          | RI&E    |
| KI 3.6               | M 3.6.2 |

| <b>Date:</b> 25-06-2022                                         | Organizing Unit: NSS Unit, NCC Unit, Atmiya University and One Tree NGO |
|-----------------------------------------------------------------|-------------------------------------------------------------------------|
| Name of the Activity: Tree Plantation at Sanjari Masjid, Rajkot | Number of Students: 21                                                  |

## A Report on Tree Planatation Organized by NSS Unit, NCC Unit of Atmiya University and One Tree Group

Date: 25/06/2022

**Duration of Activity:** 08 Hour

Venue: Sanjari Masjid Number of Volunteers Participate: 21 participants

A Tree plantation program was arranged on 25<sup>th</sup> June 2022, by NSS unit and NCC Unit of Atmiya University at Sanjari Masjid, Rajkot in collaboration with the One Tree NGO of Rajkot.

A team of 21 students from NSS and NCC along with 2 faculty members Prof. Yuvrajsinh Kanchava from NSS and Lt. Dharmistha Vala from NCC actively participated in the tree plantation activity. Mr. Navneetbhai Agravat and his team from the One Tree NGO, Rajkot helped in identifying the location for plantation and procuring the tree saplings.