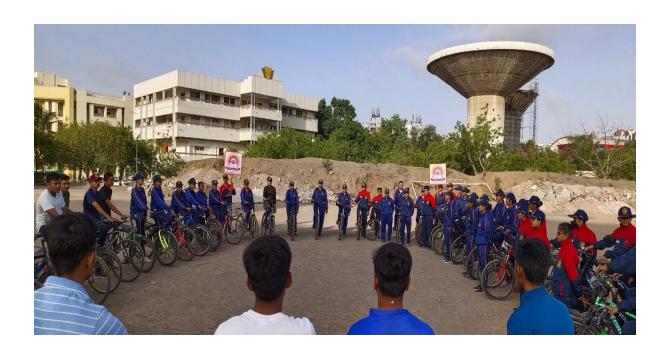

| RI&E    |  |  |
| KI 3.6               | M 3.6.2 |  |  |

| Date: 03-06-2022                                    | Organizing Unit: NCC Unit,<br>Atmiya University |
|-----------------------------------------------------|-------------------------------------------------|
| Name of the Activity: celebration world bicycle day | Number of Students: 157                         |

# **Details of The Activity:**

Our Cadets celebrated world bicycle day. It was on 03-06-2022. It organised by our university. There were 157 Cadets. Cadets were enthusiastic for this celebration. It was informational program. There was various facts about Bicycle. Bicycle's various benefits were also explained in this celebration. There are also health benefits of using bicycle & it's also good for our environment.







NAAC – Cycle – 1
AISHE: U-0967
Criterion 3 R I & E
KI 3.6 M 3.6.2

| BICYCLE DAY CELEBRATION |       |         |                       |            |
|-------------------------|-------|---------|-----------------------|------------|
| SR NO                   | SD/SW | RANK    | NAME OF CADET         | SIGNATURE  |
| 1                       | SD    | CPL     | KRUSHNARAJSINH JADEJA | K.J.       |
| 2                       | SD    | UO      | HARSH DHOLARIYA       | OHD.       |
| 3                       | SD    | CADET   | VISHAL CHAVADA        |            |
| 4                       | SD    | suo     | ABHISHEK KHUNT        | A.K        |
| 5                       | SD    | SGT     | DARSHAN DAVERA        | Do.        |
| 6                       | SD    | LCPL    | PRAHALADSINH ZALA