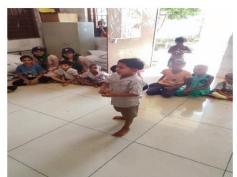

NSS volunteers are playing with kids

3

47-

| NAAC – Cycle – 1     |         |
|----------------------|---------|
| <b>AISHE: U-0967</b> |         |
| Criterion 3          | RI&E    |
| KI 3.6               | M 3.6.2 |