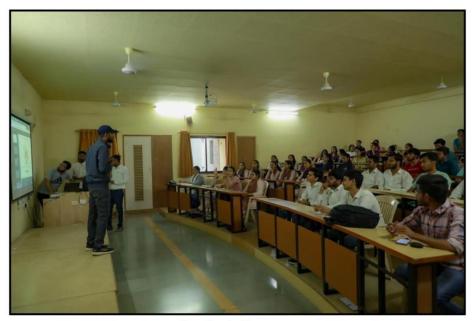

# Few Glimpses of the Activity:

NSS volunteer playing game with kids

Kids Listening to Nursery Rhymes

| NAAC – Cycle – 1     |         |
|----------------------|---------|
| <b>AISHE: U-0967</b> |         |
| Criterion 3          | RI&E    |
| KI 3.6               | M 3.6.2 |