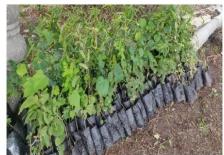

A Tree plantation program was arranged on 25<sup>th</sup> June 2022, by NSS unit and NCC Unit of Atmiya University at Sanjari Masjid, Rajkot in collaboration with the One Tree NGO of Rajkot.

A team of 21 students from NSS and NCC along with 2 faculty members Prof. Yuvrajsinh Kanchava from NSS and Lt. Dharmistha Vala from NCC actively participated in the tree plantation activity. Mr. Navneetbhai Agravat and his team from the One Tree NGO, Rajkot helped in identifying the location for plantation and procuring the tree saplings.

Mr. Navneethai Agravat explained the need for conservation of nature by planting the trees and using the resources rightly to the students along with its benefits. More than 200 tree saplings were planted.