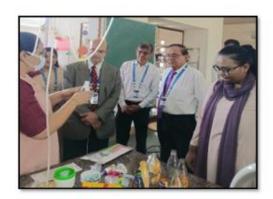

# A Report on Blood Donation Camp Lambodar Mahotsav 2022

Date: 08/09/2022

Venue: Prayer Hall, Haridarshanam, Atmiya University

No. of Students and Participants: 218

On the auspicious occasion of Lambodar Mahotsav 2022 Atmiya University organized 'Blood Donation Camp' on 08<sup>th</sup> September 2022, Thursday.

Jigneshbhai Rathod helped in coordinating with the blood banks. Three blood banks namely Red Cross Blood Bank, Nathani Blood Bank and Jeevandeep Blood Bank were called for the camp.

Blood donation camp was inaugurated at 09:45 am by Mr. Jigneshbhai Rathod along with the chief guest Shri. Gunubhai Delawala (Sargam Club Pramukh) and Shri. Kamalnayan Sojitra (Executive Director, Falcon Pumps) and Mr. K. D. Nathani, Dr. Vishal Khasgiwala (Dean FoBC), Dr. H. M. Tank (Dean FoPS) and Shri. Vinaybhai Jasani (Shreemad Rajchandra Seva Group).

Students as well as Staff Members from entire Atmiya University took the part in the Blood Donation Camp very enthusiastically and total 218 donors contributed. Parimal Joshi student coordinator of Lambodar Mohatsav 2022 and NSS volunteers helped in carrying out the entire blood donation camp smoothly.

Shri. Boss Swamiji, Shri. Dharmeshbhai Jivani (Trustee, Atmiya Univerity) and Dr. Ashish Kothari (Deputy Registrar, Atmiya University) visited the Blood Donation Camp.

| Sr No.                         | Name of Blood Bank  | No. of Blood Bottles<br>Collected |
|--------------------------------|---------------------|-----------------------------------|
| Indian Red Cross Blood<br>Bank |                     | 101                               |
| 2 Nathani Blood Bank           |                     | 80                                |
| 3 Jeevandeep Blood Bank        |                     | 37                                |
|                                | Total Blood Bottles | 218                               |