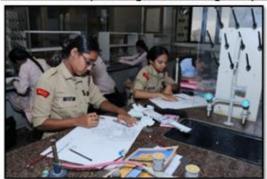

- NSS volunteers writen a Essay on the topic of 'Azadi Ka Amrut Mohotsav'.
- NSS volunteerts created drawings on the topic of 'Azadi Ka Amrut Mohotsav'.
- Done an Elocution activity on Azadi Ka Amrut Mohotsav

# Glimpses of the Activity:

Essay written by boys volunteers on Azadi Ka Amrit Mohotsav

Essay written by girls volunteers on Azadi Ka Amrit Mohotsav

| NAAC – Cycle – 1 |         |
|------------------|---------|
| AISHE: U-0967    |         |
| Criterion 3      | RI&E    |
| KI 3.6           | M 3.6.2 |