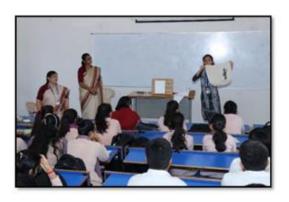

# A Report on Seasons Square NGO

Venue: Seasons Square NGO

Date: 18/05/2022 No. of volunteers: 07

## Activities Done:

- Activity with kids like nursery rhymes and songs
- Had Lunch
- NSS volunteers Served the food
- NSS volunteers played games with kids

| NAAC – Cycle – 1     |         |
|----------------------|---------|
| <b>AISHE: U-0967</b> |         |
| Criterion 3          | RI&E    |
| KI 3.6               | M 3.6.2 |

# Few Glimpses of the Activity:

NSS volunteer playing game with kids

Kids Listening to Nursery Rhymes

| NAAC – Cycle – 1     |         |
|----------------------|---------|
| <b>AISHE: U-0967</b> |         |
| Criterion 3          | RI&E    |
| KI 3.6               | M 3.6.2 |