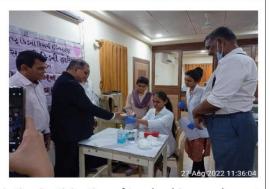

# BLOOD DONATION CAMP LAMBODAR MAHOTSAV

| NAAC – Cycle – 1     |      |  |  |
|----------------------|------|--|--|
| <b>AISHE: U-0967</b> |      |  |  |
| Criterion 3          | RI&E |  |  |
| KI 3.6 M 3.6.2       |      |  |  |

# Glimpse of an event:

Staff of Nathani Voluntary Blood Bank

Students Contributing in Blood Donation camp

| NAAC – Cycle – 1     |      |  |
|----------------------|------|--|
| <b>AISHE: U-0967</b> |      |  |
| Criterion 3          | RI&E |  |
| KI 3.6 M 3.6.2       |      |  |