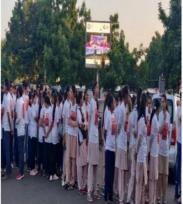

Students with national Flag for Celeberation of Har Ghar Tiranga Bike Rally

Students on Bike for Har Ghar Tiranga Bike Rally

| NAAC – Cycle – 1     |         |  |
|----------------------|---------|--|
| <b>AISHE: U-0967</b> |         |  |
| Criterion 3          | RI&E    |  |
| KI 3.6               | M 3.6.2 |  |