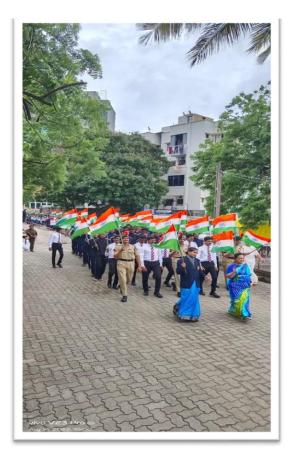

| <b>Date:</b> 08-08-2022                              | Organizing Unit: NSS Unit, NCC Unit, |
|------------------------------------------------------|--------------------------------------|
|                                                      | Atmiya University, Atmiya University |
| Name of the Activity: Har Ghar Tiranga<br>Bike Rally | Number of Students: 115              |

#### A Report on Har Ghar Tiranga Bike Rally

Date: 8th August 2022

Venue: Atmiya University to Race Course Ring Road

No. of Students: 115

T.

Page 15 of 374

| NAAC – Cycle – 1     |         |
|----------------------|---------|
| <b>AISHE: U-0967</b> |         |
| Criterion 3          | R I & E |
| KI 3.6               | M 3.6.2 |

**Tiranga Rally:** A grand Tiranga rally was organized, where students, faculty, and community members participated in a procession carrying the national flag. The rally passed through various parts of the university and surrounding areas, spreading the message of patriotism.