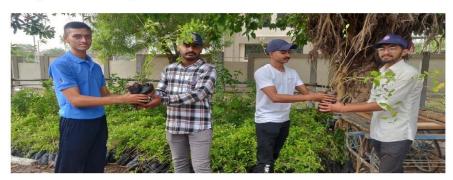

A Tree plantation program was arranged on 25<sup>th</sup> June 2022, by NSS unit and NCC Unit of Atmiya University at Sanjari Masjid, Rajkot in collaboration with the One Tree NGO of Rajkot.

A team of 21 students from NSS and NCC along with 2 faculty members Prof. Yuvrajsinh Kanchava from NSS and Lt. Dharmistha Vala from NCC actively participated in the tree plantation activity. Mr. Navneetbhai Agravat and his team from the One Tree NGO, Rajkot helped in identifying the location for plantation and procuring the tree saplings.

Mr. Navneethai Agravat explained the need for conservation of nature by planting the trees and using the resources rightly to the students along with its benefits. More than 200 tree saplings were planted.

# Glimpses of the Activity:

| NAAC – Cycle – 1     |         |
|----------------------|---------|
| <b>AISHE: U-0967</b> |         |
| Criterion 3          | RI&E    |
| KI 3.6               | M 3.6.2 |