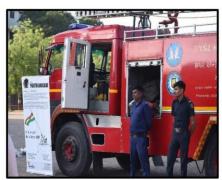

ndaviya, Coordinator – Center for Students and Customer Initiatives (CSCI) and Mr. Yuvrajrajsinh Kanchava, Coordinator NSS, Mr. Mayursinh Jadeja, Ms. Dharmishtha Wala and Ms. Yesha Gandhi, Atmiya University and Mr. Vatsal Kathiriya, Mr. Nishant Gadhvi, Dhanraj Rajyaguru and Akshay Rathod were Coordinators from Invincible NGO. Student Coordinators Mr. Karan Maru, Mr. Darshan Patel, Mr.Kishan Aghara and Mr.Faizaan Noyda coordinated the Session.

47-

Atmiya University Atmiya University Rajkot





| NAAC – Cycle – 1 |         |  |
|------------------|---------|--|
| AISHE:           | U-0967  |  |
| Criterion 3      | RI&E    |  |
| KI 3.6           | M 3.6.2 |  |

## Some Glimpses of the Event Fire Safety Management:





Mr. Amit Dave (Fire Officer) & Fire Brigade Team





Demonstration





**Equipments in the Fire Brigade** 







| NAAC –      | Cycle – 1 |
|-------------|-----------|
| AISHE:      | U-0967    |
| Criterion 3 | RI&E      |
| KI 3.6      | M 3.6.2   |



**Session in Progress** 



Youth Brigade Team







| NAAC –      | Cycle – 1 |
|-------------|-----------|
| AISHE:      | U-0967    |
| Criterion 3 | RI&E      |
| KI 3.6      | M 3.6.2   |

## Some Glimpses of the Rifle Shooting:









**Various Firing Positions** 





| NAAC –      | Cycle – 1 |
|-------------|-----------|
| AISHE:      | U-0967    |
| Criterion 3 | RI&E      |
| KI 3.6      | M 3.6.2   |







**Demonstration** 





**Instructions & Demonstration** 

Atmiya University

Atmiya University

Rajkot





| NAAC –      | Cycle – 1 |
|-------------|-----------|
| AISHE:      | U-0