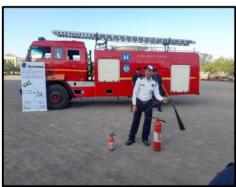

ya University Playground.

The program was coordinated by Mrs. Parul Mandaviya, Coordinator – Center for Students and Customer Initiatives (CSCI) and Mr. Yuvrajrajsinh Kanchava, Coordinator NSS, Mr. Mayursinh Jadeja, Ms. Dharmishtha Wala and Ms. Yesha Gandhi, Atmiya University and Mr. Vatsal Kathiriya, Mr. Nishant Gadhvi, Dhanraj Rajyaguru and Akshay Rathod were Coordinators from Invincible NGO. Student Coordinators Mr. Karan Maru, Mr. Darshan Patel, Mr.Kishan Aghara and Mr.Faizaan Noyda coordinated the Session.

47-

Atmiya University Atmiya University Rajkot





| NAAC – Cycle – 1 |         |  |
|------------------|---------|--|
| AISHE:           | U-0967  |  |
| Criterion 3      | RI&E    |  |
| KI 3.6           | M 3.6.2 |  |

## Some Glimpses of the Event Fire Safety Management:





Mr. Amit Dave (Fire Officer) & Fire Brigade Team





Demonstration





**Equipments in the Fire Brigade** 







| NAAC –      | Cycle – 1 |
|-------------|-----------|
| AISHE:      | U-0967    |
| Criterion 3 | RI&E      |
| KI 3.6      | M 3.6.2   |



**Session in Progress** 



Youth Brigade Team







| NAAC –      | Cycle – 1 |
|-------------|-----------|
| AISHE:      | U-0967    |
| Criterion 3 | RI&E      |
| KI 3.6      | M 3.6.2   |

## Some Glimpses of the Rifle Shooting:









**Various Firing Positions** 





| NAAC –      | Cycle – 1 |
|-------------|-----------|
| AISHE:      | U-0967    |
| Criterion 3 | RI&E      |
| KI 3.6      | M 3.6.2   |







**Demonstration** 





**Instructions & Demonstration** 

Atmiya University

Atmiya University

Rajkot





| NA