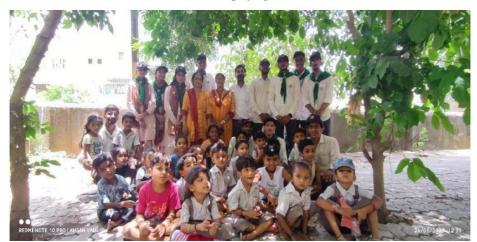

# A Report on Seasons Square NGO

Venue: Seasons Square NGO

Date: 18/05/2022 No. of volunteers: 07

## Activities Done:

- Activity with kids like nursery rhymes and songs
- Had Lunch
- NSS volunteers Served the food
- NSS volunteers played games with kids

| NAAC – Cycle – 1     |         |
|----------------------|---------|
| <b>AISHE: U-0967</b> |         |
| Criterion 3          | RI&E    |
| KI 3.6               | M 3.6.2 |

# Few Glimpses of the Activity:

NSS volunteer playing game with kids

Kids Listening to Nursery Rhymes

| NAAC – Cycle – 1     |         |
|----------------------|---------|
| <b>AISHE: U-0967</b> |         |
| Criterion 3          | RI&E    |
| KI 3.6               | M 3.6.2 |