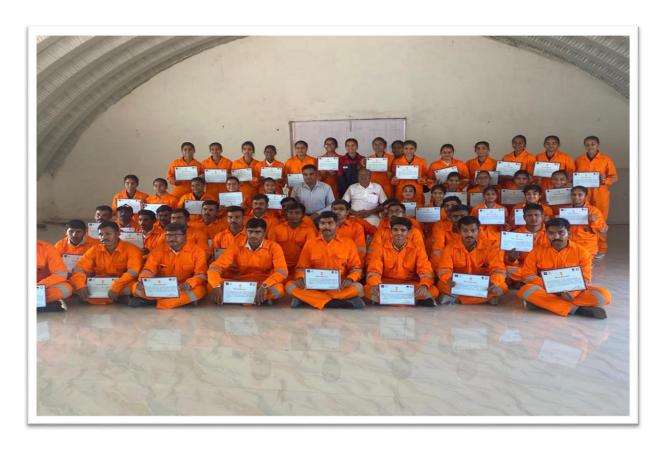

/b> |         |  |  |  |
| Criterion 3          | RI&E    |  |  |  |
| KI 3.6               | M 3.6.2 |  |  |  |

| Date: 21-03-2023 to 02-04-2023                     | Organizing Unit: organised by NDRF |
|----------------------------------------------------|------------------------------------|
| Name of the Activity: NDRF-SDRF camp on ghanteswar | Number of Students: 35             |

Ndrf-sdrf camp was organised at ghanteswar. It was organised by ndrf.from 21-03-2023 to 02-04-2023. This program was attended by 13 cadets. This program is wherein cadets learn how to manage them self, people around them and situation in case of disaster which would help them and people around them in disaster this also develop courage in them. Cadets were also given certificates from ndrf for this camp.



**NCC Cadets With Full Ndrf Team** 

Atmiya University

Atmiya University

Rajkot





| NAAC – Cycle – 1     |         |  |  |
|----------------------|---------|--|--|
| <b>AISHE: U-0967</b> |         |  |  |
| Criterion 3          | RI&E    |  |  |
| KI 3.6               | M 3.6.2 |  |  |

|        | NDRF - SD | RF CAM | P ON GHANTES     | HWAR                                      |
|--------|-----------|--------|------------------|-------------------------------------------|
| SR NO. |           |        |                  | IGNATURE                                  |
| 1      | SW        | CPL    | JADAV JYOTI      | Saluta                                    |
| 2      | SW        | CDT    | SAKHIYA SALONI   | Cu                                        |
| 3      | SW        | CDT