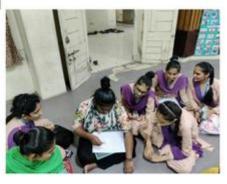

# A Report on Activity with Anganvadi Kids

Venue: Anganwadi Date: 26/05/2022 No. of volunteers: 12

Anganwadi centers are part of the Indian government's Integrated Child Development Services (ICDS) program, which aims to provide basic health care, nutrition, and pre-school education to children under six years old, as well as to pregnant women and lactating mothers. The term "anganwadi" translates to "courtyard shelter" in Hindi, reflecting the centers' typical location within a village or community.

# **Key Functions and Services of Anganwadi Centres:**