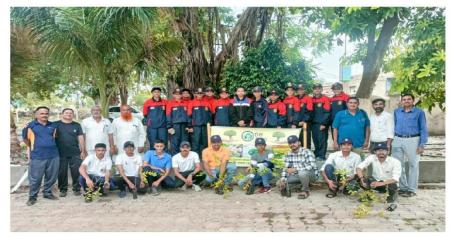

#### Tree Plantation near Mahila College Underbridge

Venue: Near Mahila College Under Bridge Date: 11/09/2022 and 18/09/2022 No. of volunteers: 50 and 80 respectively

Tree plantation is a vital environmental activity aimed at increasing green cover to combat climate change, improve air quality, and restore natural habitats. Planting trees helps sequester carbon dioxide, reduce soil erosion, and provide shelter and food for wildlife. It also enhances the aesthetic value of landscapes and contributes to the overall well-being of communities. Tree plantation initiatives often involve community participation, raising awareness about the importance of trees and encouraging sustainable practices. This activity is crucial for creating a healthier and more sustainable environment for future generations.

1

| NAAC – Cycle – 1     |         |  |
|----------------------|---------|--|
| <b>AISHE: U-0967</b> |         |  |
| Criterion 3          | RI&E    |  |
| KI 3.6               | M 3.6.2 |  |

Volunteers planting and giving water to the plants

Group photo

| NAAC – Cycle – 1 |         |
|------------------|---------|
| AISHE:           | U-0967  |
| Criterion 3      | RI&E    |
| KI 3.6           | M 3.6.2 |

| (   | (Established under the Gujarat Private Univ |
|-----|---------------------------------------------|
| No. | Name                                        |
| 1.  | SARVAIYA PRATIK                             |
| 2.  | DOSHI BHAVYA                                |
| 3.  | GODHASARA LIYA                              |
| 4.  | BHUT MEETKUMAR                              |
| 5.  | FATANIA HITALI                              |
| 6.  | VINZAVA SANSKAR                             |
| 7.  | RATHOD GUNJAN                               |
| 8.  | ZINZUVADIA KISHAN                           |
| 9.  | RUPALA SUCHIT                               |
| 10. | BHENSDADIYA PRIYANK                         |
| 11. | PADIA HEMANSHU                              |
| 12. | BHALALA MALHAR                              |
| 13. | MAKWANA KEYURI                              |
| 14. | KARIYA BHOOMI                               |
| 15. | KANETIYA RADHIKA                            |
| 16. | DANGAR MITAL                                |
| 17. | PANCHAL SANJANA                             |
| 18. | KORINGA BRIJESH                             |
| 19. | FEFAR KISHAN                                |
| 20. | AMRUTIYA FENIL                              |
| 21. | SONAGARA KAVITA                             |
| 22. | GHANGHAL HIRAL                              |
| 23. | MAKWANA RUSHIKA                             |
| 24. | SHAH RIYA                                   |
| 25. | MERJA PARTH                                 |
| 26. | THACKER TEESHA                              |
| 27. | ALGOTAR ISHITA                              |
| 28. | PRIMANSHI BHALALA                           |
| 29. | UKANI SHLOK                                 |
| 30. | RAJPARA RUCHI                               |
| 31. | JOSHI DHUN                                  |
| 32. | DERAIYA ADNAN                               |
| 33. | SHINGALA DEVESH                             |
| 34. | VAGHELA DHARMARAJSINH                       |
| 35. | PIPALIYA DHRUV                              |
| 36. | NALIYAPARA HEMANG                           |
| 37. | DHADUK DHRUV                                |
| 38. | CHHAG YAGNESH                               |
| 39. | PADALIYA GAUTAMKUMAR                        |
| 40. | ISOTIYA YASH                                |