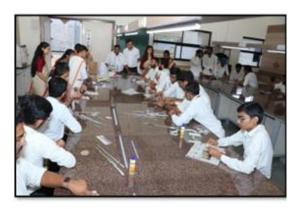

## Activities Done:

- Activity with kids like nursery rhymes and songs
- Had Lunch
- NSS volunteers Served the food
- NSS volunteers played games with kids

| NAAC – Cycle – 1     |         |
|----------------------|---------|
| <b>AISHE: U-0967</b> |         |
| Criterion 3          | RI&E    |
| KI 3.6               | M 3.6.2 |

# Few Glimpses of the Activity:

NSS volunteer playing game with kids

Kids Listening to Nursery Rhymes

| NAAC – Cycle – 1     |         |
|----------------------|---------|
| <b>AISHE: U-0967</b> |         |
| Criterion 3          | RI&E    |
| KI 3.6               | M 3.6.2 |