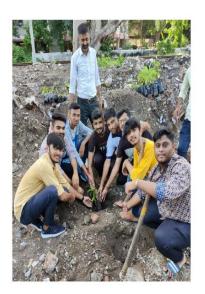

| NAAC – Cycle – 1     |         |
|----------------------|---------|
| <b>AISHE: U-0967</b> |         |
| Criterion 3          | RI&E    |
| KI 3.6               | M 3.6.2 |

| <b>Date:</b> 25-06-2022                                         | Organizing Unit: NSS Unit, NCC Unit, Atmiya University and One Tree NGO |
|-----------------------------------------------------------------|-------------------------------------------------------------------------|
| Name of the Activity: Tree Plantation at Sanjari Masjid, Rajkot | Number of Students: 21                                                  |

## A Report on Tree Planatation Organized by NSS Unit, NCC Unit of Atmiya University and One Tree Group

Date: 25/06/2022

**Duration of Activity:** 08 Hour

Venue: Sanjari Masjid Number of Volunteers Participate: 21 participants

A Tree plantation program was arranged on 25<sup>th</sup> June 2022, by NSS unit and NCC Unit of Atmiya University at Sanjari Masjid, Rajkot in collaboration with the One Tree NGO of Rajkot.

A team of 21 students from NSS and NCC along with 2 faculty members Prof. Yuvrajsinh Kanchava from NSS and Lt. Dharmistha Vala from NCC actively participated in the tree plantation activity. Mr. Navneetbhai Agravat and his team from the One Tree NGO, Rajkot helped in identifying the location for plantation and procuring the tree saplings.

Mr. Navneethai Agravat explained the need for conservation of nature by planting the trees and using the resources rightly to the students along with its benefits. More than 200 tree saplings were planted.

# Glimpses of the Activity:

| NAAC – Cycle – 1     |         |
|----------------------|---------|
| <b>AISHE: U-0967</b> |         |
| Criterion 3          | RI&E    |
| KI 3.6               | M 3.6.2 |