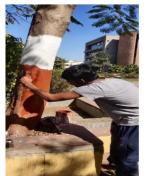

the practice may have symbolic meanings or be part of religious rituals. It can signify respect and care for nature, embodying cultural values and traditions related to agriculture and forestry.

## Conclusion

The practice of painting neem trees with limestone and geru is a blend of practical benefits and cultural traditions. It helps protect the tree from pests, fungal infections, and environmental stress while also adding to the aesthetic and cultural landscape. This multifaceted approach showcases the integration of traditional knowledge with natural resource management.



2

Page 85 of 374



| NAAC – Cycle – 1     |         |  |
|----------------------|---------|--|
| <b>AISHE: U-0967</b> |         |  |
| Criterion 3          | RI&E    |  |
| KI 3.6               | M 3.6.2 |  |









NSS Volunteers Painting a tree



Group photo of all volunteers

127-





| NAAC – Cycle – 1     |         |  |
|----------------------|---------|--|
| <b>AISHE: U-0967</b> |         |  |
| Criterion 3          | RI&E    |  |
| KI 3.6               | M 3.6.2 |  |



Yogidham Gurukul, Kalawad Road, Rajkot - 360005, Gujarat (INDIA)

| No. | Name                          |
|-----|-------------------------------|
| 1.  | Tanna Priyank Jayendrabhai    |
| 2.  | Vasani Bhavya Bharatbhai      |
| 3.  | Virsodiya Viral Pradeepbhai   |
| 4.  | Patel Mann Nileshbhai         |
| 5.  | Kavathiya Rutisha Ashok bhai  |
| 6.  | Ladani Khushi Hiteshbhai      |
| 7.  | Patel Meet Nileshbhai         |
| 8.  | Nakum Vivek Manishbhai        |
| 9.  | Bhut Keval Navnitbhai         |
| 10. | Jamod Maulik