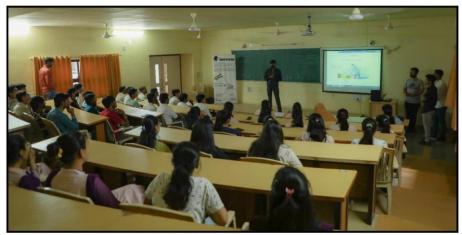

# Few Glimpses of the Activity:

NSS volunteer playing game with kids

Kids Listening to Nursery Rhymes

| NAAC – Cycle – 1     |         |
|----------------------|---------|
| <b>AISHE: U-0967</b> |         |
| Criterion 3          | RI&E    |
| KI 3.6               | M 3.6.2 |