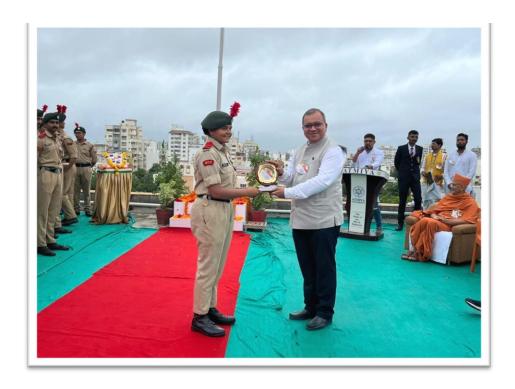

I 3.6               | M 3.6.2 |  |  |

| Date: 15-08-2022                                                        | Organizing Unit: NCC Unit, Atmiya<br>University |
|-------------------------------------------------------------------------|-------------------------------------------------|
| Name of the Activity: celebrate independence day & felicitate achievers | Number of Students: 148                         |

Our university &NCC Unit, Atmiya University celebrated Independence Day which was attended by 148 cadets. The ceremony commenced with the hosting of the national flag by President Shree Tyagvallabh Swami. This was accompanied by singing of national anthem the program moved forward with and incredible display of parade by ncc cadets. Then there was award ceremony for the cadets.



Ncc cadts with achievers





| NAAC –      | NAAC – Cycle – 1 |  |
|-------------|------------------|--|
| AISHE:      | U-0967           |  |
| Criterion 3 | RI&E             |  |
| KI 3.6      | M 3.6.2          |  |

| SR NO | SD/SW | RANK | NAME OF CADET         | SIGNATURE      |
|-------|-------|------|-----------------------|----------------|
| 1     | SD    | CPL  | NISHANT KANERIYA      | NITERICAL      |
| 2     | SD    | CPL  | KRUSHNARAJSINH JADEJA | K. Tadora      |
| 3     | SD    | UO   | DARSHIL NANERA        | OD.            |
| 4     | SD    | uo   | HARSH DHOLARIYA       | HD.            |
| 5     | SD    | CDT  | VISHAL CHAVADA        | V.             |
| 6     | SD    | CDT  | AVTAR PATADIYA        | DP.            |
| 7     | SD    | suo  | ABHISHEK KHUNT        |