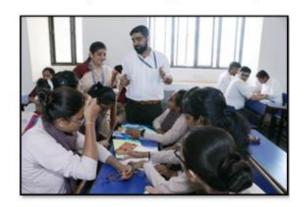

# Glimpses of the Activity:

Essay written by boys volunteers on Azadi Ka Amrit Mohotsav

Essay written by girls volunteers on Azadi Ka Amrit Mohotsav

| NAAC – Cycle – 1 |         |
|------------------|---------|
| AISHE: U-0967    |         |
| Criterion 3      | RI&E    |
| KI 3.6           | M 3.6.2 |

Group photo with Paintings made by Volunteers

| NAAC – Cycle – 1     |         |
|----------------------|---------|
| <b>AISHE: U-0967</b> |         |
| Criterion 3          | RI&E    |
| KI 3.6               | M 3.6.2 |