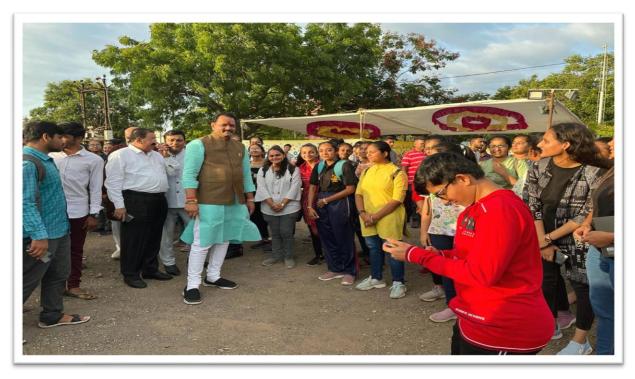

A Tree plantation program was arranged on 25<sup>th</sup> June 2022, by NSS unit and NCC Unit of Atmiya University at Sanjari Masjid, Rajkot in collaboration with the One Tree NGO of Rajkot.

A team of 21 students from NSS and NCC along with 2 faculty members Prof. Yuvrajsinh Kanchava from NSS and Lt. Dharmistha Vala from NCC actively participated in the tree plantation activity. Mr. Navneetbhai Agravat and his team from the One Tree NGO, Rajkot helped in identifying the location for plantation and procuring the tree saplings.

Mr. Navneethai Agravat explained the need for conservation of nature by planting the trees and using the resources rightly to the students along with its benefits. More than 200 tree saplings were planted.