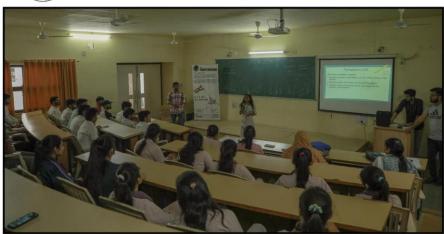

## Introduction

On August 8, 2022, Atmiya University, in collaboration with the Rajkot Municipal Corporation (RMC), organized a Tiranga promotion rally as part of the Azadi Ka Amrit Mahotsav celebrations. The rally aimed to instill a sense of patriotism and national pride among students and the local community.

## Objectives

The primary objectives of the rally were:

- To promote the Indian national flag (Tiranga) and its significance.
- To engage students and the community in patriotic activities.
- To foster a sense of unity and national pride.
- To celebrate the 75th anniversary of India's independence.

# **Participants**

The event saw participation from:

- Key government officials from the Rajkot Municipal Corporation.
- Faculty members and students from Atmiya University.
- Local community members and leaders.
- Media representatives.

#### Activities

Flag Hoisting Ceremony: The event commenced with a flag hoisting ceremony led by Mr. Ramesh Patel, Commissioner of Rajkot Municipal Corporation, and Dr. Suresh Sharma, Vice-Chancellor of Atmiya University. The national anthem was sung, and speeches were delivered emphasizing the importance of national unity and pride.

T.

Page 15 of 374

| NAAC – Cycle – 1     |         |
|----------------------|---------|
| <b>AISHE: U-0967</b> |         |
| Criterion 3          | R I & E |
| KI 3.6               | M 3.6.2 |

**Tiranga Rally:** A grand Tiranga rally was organized, where students, faculty, and community members participated in a procession carrying the national flag. The rally passed through various parts of the university and surrounding areas, spreading the message of patriotism.