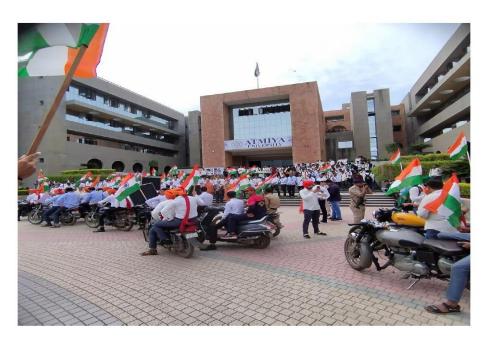

| <b>Date:</b> 08-08-2022                              | Organizing Unit: NSS Unit, NCC Unit, |
|------------------------------------------------------|--------------------------------------|
|                                                      | Atmiya University, Atmiya University |
| Name of the Activity: Har Ghar Tiranga<br>Bike Rally | Number of Students: 115              |

#### A Report on Har Ghar Tiranga Bike Rally

Date: 8th August 2022

Venue: Atmiya University to Race Course Ring Road

No. of Students: 115

## Introduction

On August 8, 2022, Atmiya University, in collaboration with the Rajkot Municipal Corporation (RMC), organized a Tiranga promotion rally as part of the Azadi Ka Amrit Mahotsav celebrations. The rally aimed to instill a sense of patriotism and national pride among students and the local community.

T.

Page 15 of 374

| NAAC – Cycle – 1     |         |
|----------------------|---------|
| <b>AISHE: U-0967</b> |         |
| Criterion 3          | R I & E |
| KI 3.6               | M 3.6.2 |

**Tiranga Rally:** A grand Tiranga rally was organized, where students, faculty, and community members participated in a procession carrying the national flag. The rally passed through various parts of the university and surrounding areas, spreading the message of patriotism.

# Few Glimpses of the Event:

Dignitaries Giving Flag off for the Har Ghar Tiranga Bike Rally

| NAAC – Cycle – 1     |         |  |
|----------------------|---------|--|
| <b>AISHE: U-0967</b> |         |  |
| Criterion 3          | RI&E    |  |
| KI 3.6               | M 3.6.2 |  |

Students with national Flag for Celeberation of Har Ghar Tiranga Bike Rally

Students on Bike for Har Ghar Tiranga Bike Rally

| NAAC – Cycle – 1     |         |  |
|----------------------|---------|--|
| <b>AISHE: U-0967</b> |         |  |
| Criterion 3          | RI&E    |  |
| KI 3.6               | M 3.6.2 |  |