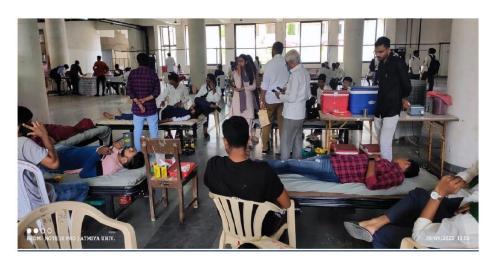

47

| NAAC – Cycle – 1     |  |  |  |
|----------------------|--|--|--|
| <b>AISHE: U-0967</b> |  |  |  |
| Criterion 3 R I & E  |  |  |  |
| KI 3.6 M 3.6.2       |  |  |  |

| <b>Date:</b> 08-09-2022              | Organizing    | Unit:    | NSS     | Unit,    | Atmiya   |
|--------------------------------------|---------------|----------|---------|----------|----------|
|                                      | University an | d Indian | Red C   | ross Blo | od Bank, |
|                                      | Nathani Bloo  | d Bank,  | Jeevano | deep Blo | od Bank  |
| Name of the Activity: Blood Donation | Number of S   | tudents  | : 218   |          |          |
| Camp on Lambodar Mahotsav 2022       |               |          |         |          |          |
|                                      |               |          |         |          |          |

# A Report on Blood Donation Camp Lambodar Mahotsav 2022

Date: 08/09/2022

Venue: Prayer Hall, Haridarshanam, Atmiya University

No. of Students and Participants: 218

On the auspicious occasion of Lambodar Mahotsav 2022 Atmiya University organized 'Blood Donation Camp' on 08<sup>th</sup> September 2022, Thursday.

Jigneshbhai Rathod helped in coordinating with the blood banks. Three blood banks namely Red Cross Blood Bank, Nathani Blood Bank and Jeevandeep Blood Bank were called for the camp.

Blood donation camp was inaugurated at 09:45 am by Mr. Jigneshbhai Rathod along with the chief guest Shri. Gunubhai Delawala (Sargam Club Pramukh) and Shri. Kamalnayan Sojitra (Executive Director, Falcon Pumps) and Mr. K. D. Nathani, Dr. Vishal Khasgiwala (Dean FoBC), Dr. H. M. Tank (Dean FoPS) and Shri. Vinaybhai Jasani (Shreemad Rajchandra Seva Group).

Students as well as Staff Members from entire Atmiya University took the part in the Blood Donation Camp very enthusiastically and total 218 donors contributed. Parimal Joshi student coordinator of Lambodar Mohatsav 2022 and NSS volunteers helped in carrying out the entire blood donation camp smoothly.

# BLOOD DONATION CAMP LAMBODAR MAHOTSAV

| NAAC – Cycle – 1     |      |  |  |
|----------------------|------|--|--|
| <b>AISHE: U-0967</b> |      |  |  |
| Criterion 3          | RI&E |  |  |
| KI 3.6 M 3.6.2       |      |  |  |

# Glimpse of an event:

Staff of Nathani Voluntary Blood Bank

Students Contributing in Blood Donation camp

| NAAC – Cycle – 1     |      |  |
|----------------------|------|--|
| <b>AISHE: U-0967</b> |      |  |
| Criterion 3          | RI&E |  |
| KI 3.6 M 3.6.2       |      |  |