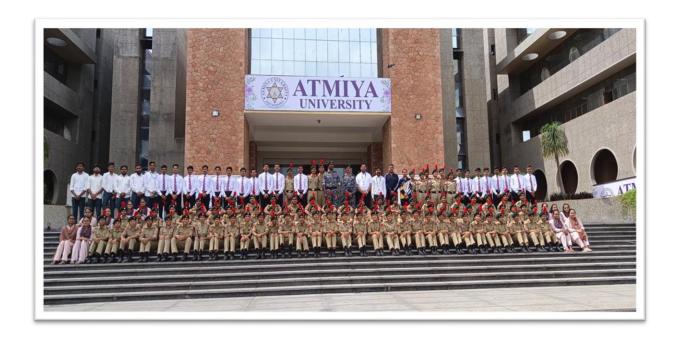

P. .

| NAAC – Cycle – 1     |         |  |
|----------------------|---------|--|
| <b>AISHE: U-0967</b> |         |  |
| Criterion 3          | RI&E    |  |
| KI 3.6               | M 3.6.2 |  |

| <b>Date:</b> 11-09-2022 and 18-09-2022                                | Organizing Unit: NSS and NCC Unit,<br>Atmiya University Atmiya University, M/s<br>Ira Inc., Ramkrishna Ashram and RJT-BKNG<br>Section of Western Railway |
|-----------------------------------------------------------------------|----------------------------------------------------------------------------------------------------------------------------------------------------------|
| Name of the Activity: Tree Plantation near Mahila College Underbridge | Number of Students: 80                                                                                                                                   |

#### A Report on

#### Tree Plantation near Mahila College Underbridge

Venue: Near Mahila College Under Bridge Date: 11/09/2022 and 18/09/2022 No. of volunteers: 50 and 80 respectively

Tree plantation is a vital environmental activity aimed at increasing green cover to combat climate change, improve air quality, and restore natural habitats. Planting trees helps sequester carbon dioxide, reduce soil erosion, and provide shelter and food for wildlife. It also enhances the aesthetic value of landscapes and contributes to the overall well-being of communities. Tree plantation initiatives often involve community participation, raising awareness about the importance of trees and encouraging sustainable practices. This activity is crucial for creating a healthier and more sustainable environment for future generations.