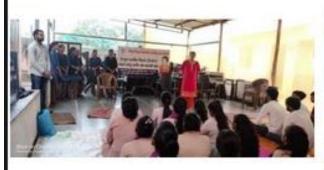

## Activities Done:

- Activity with kids like nursery rhymes and songs
- Had Lunch
- NSS volunteers Served the food
- NSS volunteers played games with kids

| NAAC – Cycle – 1     |         |
|----------------------|---------|
| <b>AISHE: U-0967</b> |         |
| Criterion 3          | RI&E    |
| KI 3.6               | M 3.6.2 |

# Few Glimpses of the Activity:

NSS volunteer playing game with kids

Kids Listening to Nursery Rhymes

| NAAC – Cycle – 1     |         |
|----------------------|---------|
| <b>AISHE: U-0967</b> |         |
| Criterion 3          | RI&E    |
| KI 3.6               | M 3.6.2 |