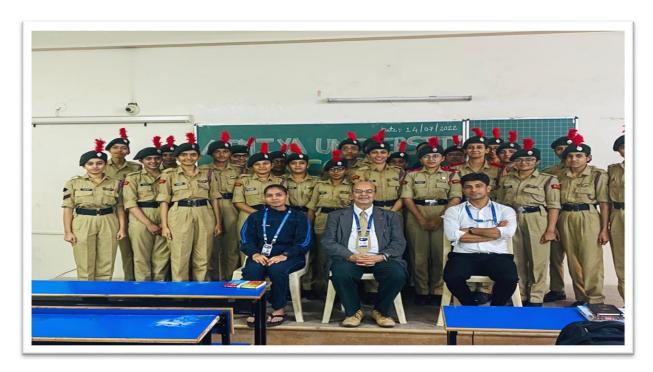

-----|---------|--|--|
| <b>AISHE: U-0967</b> |         |  |  |
| Criterion 3          | RI&E    |  |  |
| KI 3.6               | M 3.6.2 |  |  |

| Date: 14-07-2022                           | Organizing Unit: NCC Unit,<br>Atmiya University |
|--------------------------------------------|-------------------------------------------------|
| Name of the Activity: motivational lecture | Number of Students: 154                         |

A special lecture motivation was conducted in our university it was attended by 154 cadets. There lecture was on 24-07-2022. As motivation pushes the people to work hard towards there goal & achieve it. Lecture was to make them aware that they can do miracles Lecturer also make cadets aware about various benefits of being motivated & various benefits of it.



Ncc cadets with guest





| NAAC – Cycle – 1     |         |  |  |
|----------------------|---------|--|--|
| <b>AISHE: U-0967</b> |         |  |  |
| Criterion 3          | RI&E    |  |  |
| KI 3.6               | M 3.6.2 |  |  |

|       | M     | OTIVA  | TIONAL LECTU          | RE           |
|-------|-------|--------|-----------------------|--------------|
| SR NO | SD/SW | RANK   | NAME OF CADET         | SIGNATURE    |
| 1     | SD    | CPL    | NISHANT KANERIYA      | NIETOON      |
| 2     | SD    | CPL    | KRUSHNARAJSINH JADEJA | 12 Jadeia    |
| 3     | SD    | UO     | DARSHIL NANERA        | 029,8012     |
| 4     | SD    | UO     | HARSH DHOLARIYA       | Starto       |
| 5     | SD    | CDT    | VISHAL CHAVADA        | Wishal       |
| 6     | SD    | CDT    | AVTAR PATA