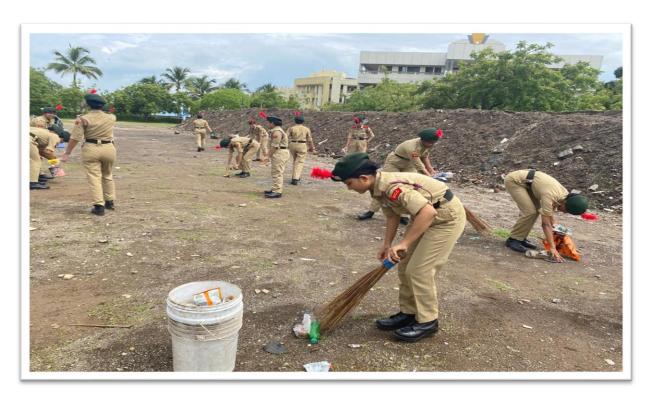

| Organizing  |           | NCC | Unit, |
|----------------------------------------|-------------|-----------|-----|-------|
|                                        | Atmiya Univ | ersity    |     |       |
| Name of the Activity: swachta abhiyan  | Number of S | tudents:  | 142 |       |
| Name of the Activity. Swachta abiliyan | Number of S | tuuciits. | 142 |       |

We went Swachta Abhiyan, it was organised by our university &NCC Unit, Atmiya University. This activities was done on 15-07-2022.there were 142 cadets. We cleaned the area around the college. Cadets also explained the benefits of keeping premises clean and how it affect people. Cadets also put different kinds of dustbin to dispose waste. Cadets were also taught how different types of dustbins works &it's use.



Cdts doing swachta abhiyan

Atmiya University

Atmiya University

Rajkot

Page 225 of 374



| NAAC – Cycle – 1     |  |  |
|----------------------|--|--|
| <b>AISHE: U-0967</b> |  |  |
| Criterion 3 R I & E  |  |  |
| KI 3.6 M 3.6.2       |  |  |

|       |       | 200AC | HTA ABHIYAN           |           |
|-------|-------|-------|-----------------------|-----------|
| SR NO | SD/SW | RANK  | NAME OF CADET         | SIGNATURE |
| 1     | SD    | CPL   | NISHANT KANERIYA      | Atismost  |
| 2     | SD    | CPL   | KRUSHNARAJSINH JADEJA | K.J.D.    |
| 3     | SD    | UO    | DARSHIL NANERA        | Dreagil   |
| 4     | SD    | uo    | HARSH DHOLARIYA       | 110920    |
| 5     | SD    | CDT   | VISHAL CHAVADA        | ishu      |
| 6     | SD    | CDT   | AVTAR PATADIYA        | Har