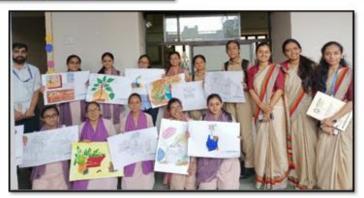

- NSS volunteers writen a Essay on the topic of 'Azadi Ka Amrut Mohotsav'.
- NSS volunteerts created drawings on the topic of 'Azadi Ka Amrut Mohotsav'.
- Done an Elocution activity on Azadi Ka Amrut Mohotsav

Group photo with Paintings made by Volunteers

| NAAC – Cycle – 1     |         |
|----------------------|---------|
| <b>AISHE: U-0967</b> |         |
| Criterion 3          | RI&E    |
| KI 3.6               | M 3.6.2 |