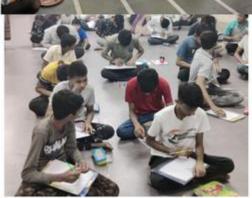

## Activities Done:

- Activity with kids like nursery rhymes and songs
- Had Lunch
- NSS volunteers Served the food
- NSS volunteers played games with kids

| NAAC – Cycle – 1     |         |
|----------------------|---------|
| <b>AISHE: U-0967</b> |         |
| Criterion 3          | RI&E    |
| KI 3.6               | M 3.6.2 |

# Few Glimpses of the Activity:

NSS volunteer playing game with kids

Kids Listening to Nursery Rhymes

| NAAC – Cycle – 1     |         |
|----------------------|---------|
| <b>AISHE: U-0967</b> |         |
| Criterion 3          | RI&E    |
| KI 3.6               | M 3.6.2 |