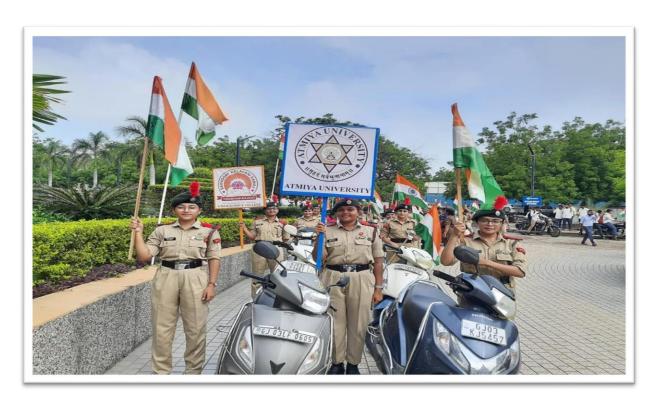

| <b>Date:</b> 08-08-2022                              | Organizing Unit: NSS Unit, NCC Unit, |
|------------------------------------------------------|--------------------------------------|
|                                                      | Atmiya University, Atmiya University |
| Name of the Activity: Har Ghar Tiranga<br>Bike Rally | Number of Students: 115              |

#### A Report on Har Ghar Tiranga Bike Rally

Date: 8th August 2022

Venue: Atmiya University to Race Course Ring Road

No. of Students: 115

# Few Glimpses of the Event:

Dignitaries Giving Flag off for the Har Ghar Tiranga Bike Rally

| NAAC – Cycle – 1     |         |  |
|----------------------|---------|--|
| <b>AISHE: U-0967</b> |         |  |
| Criterion 3          | RI&E    |  |
| KI 3.6               | M 3.6.2 |  |

Students with national Flag for Celeberation of Har Ghar Tiranga Bike Rally

Students on Bike for Har Ghar Tiranga Bike Rally

| NAAC – Cycle – 1     |         |  |
|----------------------|---------|--|
| <b>AISHE: U-0967</b> |         |  |
| Criterion 3          | RI&E    |  |
| KI 3.6               | M 3.6.2 |  |