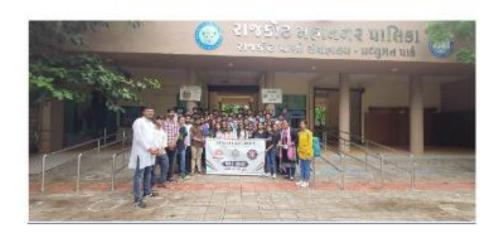

| NAAC – Cycle – 1     |         |
|----------------------|---------|
| <b>AISHE: U-0967</b> |         |
| Criterion 3          | RI&E    |
| KI 3.6               | M 3.6.2 |

| <b>Date:</b> 25-06-2022                                         | Organizing Unit: NSS Unit, NCC Unit, Atmiya University and One Tree NGO |
|-----------------------------------------------------------------|-------------------------------------------------------------------------|
| Name of the Activity: Tree Plantation at Sanjari Masjid, Rajkot | Number of Students: 21                                                  |

## A Report on Tree Planatation Organized by NSS Unit, NCC Unit of Atmiya University and One Tree Group

Date: 25/06/2022

**Duration of Activity:** 08 Hour

Venue: Sanjari Masjid Number of Volunteers Participate: 21 participants

A Tree plantation program was arranged on 25<sup>th</sup> June 2022, by NSS unit and NCC Unit of Atmiya University at Sanjari Masjid, Rajkot in collaboration with the One Tree NGO of Rajkot.

A team of 21 students from NSS and NCC along with 2 faculty members Prof. Yuvrajsinh Kanchava from NSS and Lt. Dharmistha Vala from NCC actively participated in the tree plantation activity. Mr. Navneetbhai Agravat and his team from the One Tree NGO, Rajkot helped in identifying the location for plantation and procuring the tree saplings.