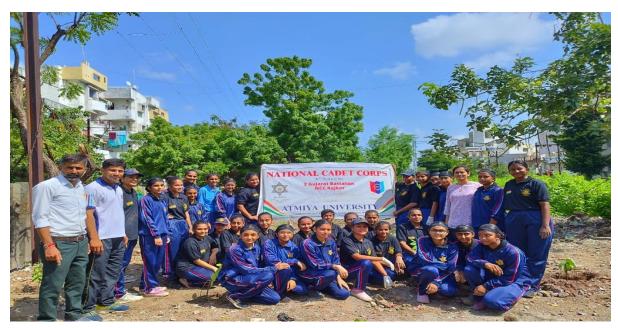

| NAAC – Cycle – 1     |         |
|----------------------|---------|
| <b>AISHE: U-0967</b> |         |
| Criterion 3          | RI&E    |
| KI 3.6               | M 3.6.2 |

| <b>Date:</b> 25-06-2022                                         | Organizing Unit: NSS Unit, NCC Unit, Atmiya University and One Tree NGO |
|-----------------------------------------------------------------|-------------------------------------------------------------------------|
| Name of the Activity: Tree Plantation at Sanjari Masjid, Rajkot | Number of Students: 21                                                  |

## A Report on Tree Planatation Organized by NSS Unit, NCC Unit of Atmiya University and One Tree Group

Date: 25/06/2022

**Duration of Activity:** 08 Hour

Venue: Sanjari Masjid Number of Volunteers Participate: 21 participants

A Tree plantation program was arranged on 25<sup>th</sup> June 2022, by NSS unit and NCC Unit of Atmiya University at Sanjari Masjid, Rajkot in collaboration with the One Tree NGO of Rajkot.

A team of 21 students from NSS and NCC along with 2 faculty members Prof. Yuvrajsinh Kanchava from NSS and Lt. Dharmistha Vala from NCC actively participated in the tree plantation activity. Mr. Navneetbhai Agravat and his team from the One Tree NGO, Rajkot helped in identifying the location for plantation and procuring the tree saplings.

Mr. Navneethai Agravat explained the need for conservation of nature by planting the trees and using the resources rightly to the students along with its benefits. More than 200 tree saplings were planted.

# Glimpses of the Activity:

| NAAC – Cycle – 1     |         |
|----------------------|---------|
| <b>AISHE: U-0967</b> |         |
| Criterion 3          | RI&E    |
| KI 3.6               | M 3.6.2 |