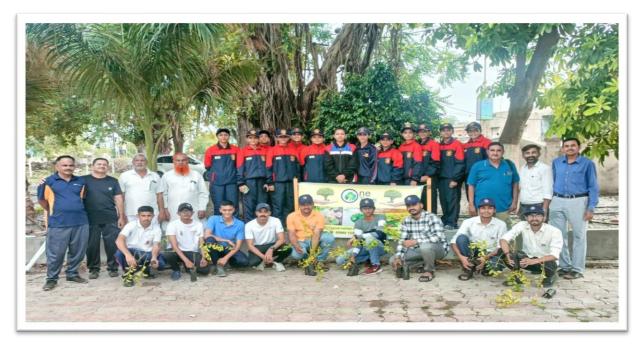

| NAAC – Cycle – 1     |         |
|----------------------|---------|
| <b>AISHE: U-0967</b> |         |
| Criterion 3          | RI&E    |
| KI 3.6               | M 3.6.2 |

| <b>Date:</b> 25-06-2022                                         | Organizing Unit: NSS Unit, NCC Unit, Atmiya University and One Tree NGO |
|-----------------------------------------------------------------|-------------------------------------------------------------------------|
| Name of the Activity: Tree Plantation at Sanjari Masjid, Rajkot | Number of Students: 21                                                  |

## A Report on Tree Planatation Organized by NSS Unit, NCC Unit of Atmiya University and One Tree Group

Date: 25/06/2022

**Duration of Activity:** 08 Hour

Venue: Sanjari Masjid Number of Volunteers Participate: 21 participants

A Tree plantation program was arranged on 25<sup>th</sup> June 2022, by NSS unit and NCC Unit of Atmiya University at Sanjari Masjid, Rajkot in collaboration with the One Tree NGO of Rajkot.

A team of 21 students from NSS and NCC along with 2 faculty members Prof. Yuvrajsinh Kanchava from NSS and Lt. Dharmistha Vala from NCC actively participated in the tree plantation activity. Mr. Navneetbhai Agravat and his team from the One Tree NGO, Rajkot helped in identifying the location for plantation and procuring the tree saplings.

Mr. Navneethai Agravat explained the need for conservation of nature by planting the trees and using the resources rightly to the students along with its benefits. More than 200 tree saplings were planted.