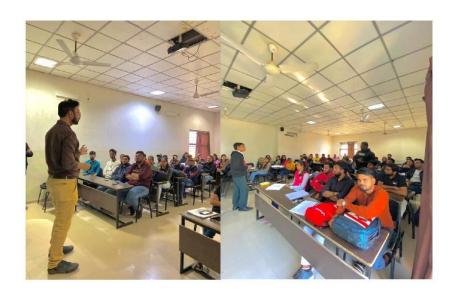

#### A Report on Har Ghar Tiranga Bike Rally

Date: 8th August 2022

Venue: Atmiya University to Race Course Ring Road

No. of Students: 115

## Introduction

On August 8, 2022, Atmiya University, in collaboration with the Rajkot Municipal Corporation (RMC), organized a Tiranga promotion rally as part of the Azadi Ka Amrit Mahotsav celebrations. The rally aimed to instill a sense of patriotism and national pride among students and the local community.

#### Activities

Flag Hoisting Ceremony: The event commenced with a flag hoisting ceremony led by Mr. Ramesh Patel, Commissioner of Rajkot Municipal Corporation, and Dr. Suresh Sharma, Vice-Chancellor of Atmiya University. The national anthem was sung, and speeches were delivered emphasizing the importance of national unity and pride.

T.

Page 15 of 374

| NAAC – Cycle – 1     |         |
|----------------------|---------|
| <b>AISHE: U-0967</b> |         |
| Criterion 3          | R I & E |
| KI 3.6               | M 3.6.2 |

**Tiranga Rally:** A grand Tiranga rally was organized, where students, faculty, and community members participated in a procession carrying the national flag. The rally passed through various parts of the university and surrounding areas, spreading the message of patriotism.