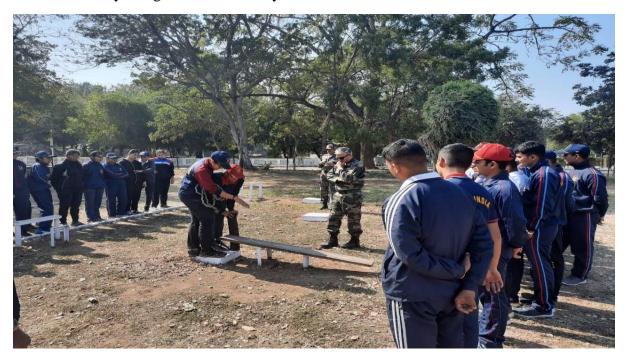

03-06-2022                        | Organizing Unit: organized by Atmiya university NCC Unit, Atmiya University |
|-----------------------------------------|-----------------------------------------------------------------------------|
| Name of the Activity: obstacle training | Number of Students: 08                                                      |

# **Details of The Activity:**

Our Cadets participated in Obstacle Training. It was organised by NCC Unit, Atmiya University. It was held on 03-06-2022. Our 8 cadets were there in this training. It was a test of physical strength of the cadets. They also has to show group work & concept of working together to complete this. It was under proper supervision & safety of cadets was also there. Cadets were very energetic in this activity.



Ncc cadets for obsticla tranning

Atmiya University

Atmiya University





| NAAC – Cycle – 1     |         |  |
|----------------------|---------|--|
| <b>AISHE: U-0967</b> |         |  |
| Criterion 3          | RI&E    |  |
| KI 3.6               | M 3.6.2 |  |

|                                           | and the second | ATMIYA       | UNIVERSITY        |             |
|-------------------------------------------|----------------|--------------|-------------------|-------------|
|                                           | EXIL           | OBSTAC       | CLE TRAINING      | Bis Comment |
| SR NO. SD/SW RANK NAME OF CADET SIGNATURE |                | SR NO. SD/SW | SD/SW RANK        |             |
| 1                                         | SW             | SUO          | KHYAT