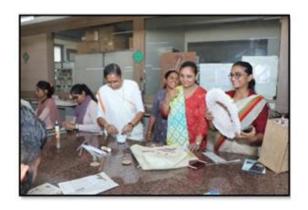

P. .

| NAAC – Cycle – 1     |         |  |
|----------------------|---------|--|
| <b>AISHE: U-0967</b> |         |  |
| Criterion 3          | RI&E    |  |
| KI 3.6               | M 3.6.2 |  |

| <b>Date:</b> 11-09-2022 and 18-09-2022                                | Organizing Unit: NSS and NCC Unit,<br>Atmiya University Atmiya University, M/s<br>Ira Inc., Ramkrishna Ashram and RJT-BKNG<br>Section of Western Railway |
|-----------------------------------------------------------------------|----------------------------------------------------------------------------------------------------------------------------------------------------------|
| Name of the Activity: Tree Plantation near Mahila College Underbridge | Number of Students: 80                                                                                                                                   |

#### Tree Plantation near Mahila College Underbridge

Venue: Near Mahila College Under Bridge Date: 11/09/2022 and 18/09/2022 No. of volunteers: 50 and 80 respectively

Tree plantation is a vital environmental activity aimed at increasing green cover to combat climate change, improve air quality, and restore natural habitats. Planting trees helps sequester carbon dioxide, reduce soil erosion, and provide shelter and food for wildlife. It also enhances the aesthetic value of landscapes and contributes to the overall well-being of communities. Tree plantation initiatives often involve community participation, raising awareness about the importance of trees and encouraging sustainable practices. This activity is crucial for creating a healthier and more sustainable environment for future generations.

1

| NAAC – Cycle – 1     |         |  |
|----------------------|---------|--|
| <b>AISHE: U-0967</b> |         |  |
| Criterion 3          | RI&E    |  |
| KI 3.6               | M 3.6.2 |  |

Volunteers planting and giving water to the plants