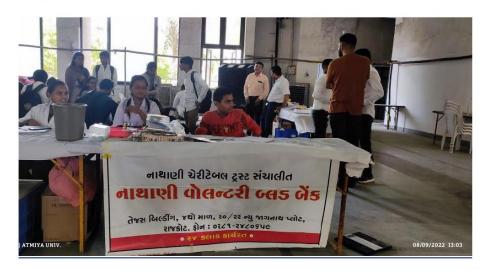

# A Report on Blood Donation Camp Lambodar Mahotsav 2022

Date: 08/09/2022

Venue: Prayer Hall, Haridarshanam, Atmiya University

No. of Students and Participants: 218

On the auspicious occasion of Lambodar Mahotsav 2022 Atmiya University organized 'Blood Donation Camp' on 08<sup>th</sup> September 2022, Thursday.

# Glimpse of an event:

Staff of Nathani Voluntary Blood Bank

Students Contributing in Blood Donation camp

| NAAC – Cycle – 1     |      |  |
|----------------------|------|--|
| <b>AISHE: U-0967</b> |      |  |
| Criterion 3          | RI&E |  |
| KI 3.6 M 3.6.2       |      |  |