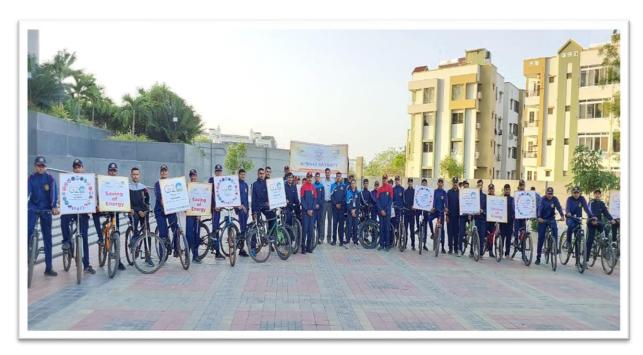

| <b>Date:</b> 08-08-2022                              | Organizing Unit: NSS Unit, NCC Unit, |
|------------------------------------------------------|--------------------------------------|
|                                                      | Atmiya University, Atmiya University |
| Name of the Activity: Har Ghar Tiranga<br>Bike Rally | Number of Students: 115              |

#### A Report on Har Ghar Tiranga Bike Rally

Date: 8th August 2022

Venue: Atmiya University to Race Course Ring Road

No. of Students: 115

# Few Glimpses of the Event:

Dignitaries Giving Flag off for the Har Ghar Tiranga Bike Rally

| NAAC – Cycle – 1     |         |  |
|----------------------|---------|--|
| <b>AISHE: U-0967</b> |         |  |
| Criterion 3          | RI&E    |  |
| KI 3.6               | M 3.6.2 |  |

Students with national Flag for Celeberation of Har Ghar Tiranga Bike Rally

Students on Bike for Har Ghar Tiranga Bike Rally

| NAAC – Cycle – 1     |         |  |
|----------------------|---------|--|
| <b>AISHE: U-0967</b> |         |  |
| Criterion 3          | RI&E    |  |
| KI 3.6               | M 3.6.2 |  |