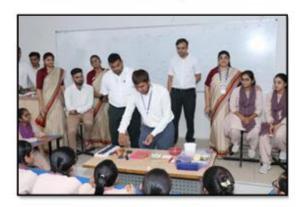

47

| NAAC – Cycle – 1     |  |  |  |
|----------------------|--|--|--|
| <b>AISHE: U-0967</b> |  |  |  |
| Criterion 3 R I & E  |  |  |  |
| KI 3.6 M 3.6.2       |  |  |  |

| <b>Date:</b> 08-09-2022              | Organizing    | Unit:    | NSS     | Unit,    | Atmiya   |
|--------------------------------------|---------------|----------|---------|----------|----------|
|                                      | University an | d Indian | Red C   | ross Blo | od Bank, |
|                                      | Nathani Bloo  | d Bank,  | Jeevano | deep Blo | od Bank  |
| Name of the Activity: Blood Donation | Number of S   | tudents  | : 218   |          |          |
| Camp on Lambodar Mahotsav 2022       |               |          |         |          |          |
|                                      |               |          |         |          |          |

# A Report on Blood Donation Camp Lambodar Mahotsav 2022

Date: 08/09/2022

Venue: Prayer Hall, Haridarshanam, Atmiya University

No. of Students and Participants: 218

On the auspicious occasion of Lambodar Mahotsav 2022 Atmiya University organized 'Blood Donation Camp' on 08<sup>th</sup> September 2022, Thursday.

# Glimpse of an event:

Staff of Nathani Voluntary Blood Bank

Students Contributing in Blood Donation camp

| NAAC – Cycle – 1     |      |  |
|----------------------|------|--|
| <b>AISHE: U-0967</b> |      |  |
| Criterion 3          | RI&E |  |
| KI 3.6 M 3.6.2       |      |  |