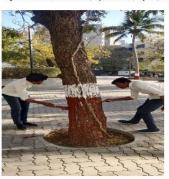

| NAAC – Cycle – 1     |         |
|----------------------|---------|
| <b>AISHE: U-0967</b> |         |
| Criterion 3          | RI&E    |
| KI 3.6               | M 3.6.2 |

| <b>Date:</b> 25-06-2022                                         | Organizing Unit: NSS Unit, NCC Unit, Atmiya University and One Tree NGO |
|-----------------------------------------------------------------|-------------------------------------------------------------------------|
| Name of the Activity: Tree Plantation at Sanjari Masjid, Rajkot | Number of Students: 21                                                  |

## A Report on Tree Planatation Organized by NSS Unit, NCC Unit of Atmiya University and One Tree Group

Date: 25/06/2022

**Duration of Activity:** 08 Hour

Venue: Sanjari Masjid Number of Volunteers Participate: 21 participants

A Tree plantation program was arranged on 25<sup>th</sup> June 2022, by NSS unit and NCC Unit of Atmiya University at Sanjari Masjid, Rajkot in collaboration with the One Tree NGO of Rajkot.

A team of 21 students from NSS and NCC along with 2 faculty members Prof. Yuvrajsinh Kanchava from NSS and Lt. Dharmistha Vala from NCC actively participated in the tree plantation activity. Mr. Navneetbhai Agravat and his team from the One Tree NGO, Rajkot helped in identifying the location for plantation and procuring the tree saplings.

Mr. Navneethai Agravat explained the need for conservation of nature by planting the trees and using the resources rightly to the students along with its benefits. More than 200 tree saplings were planted.