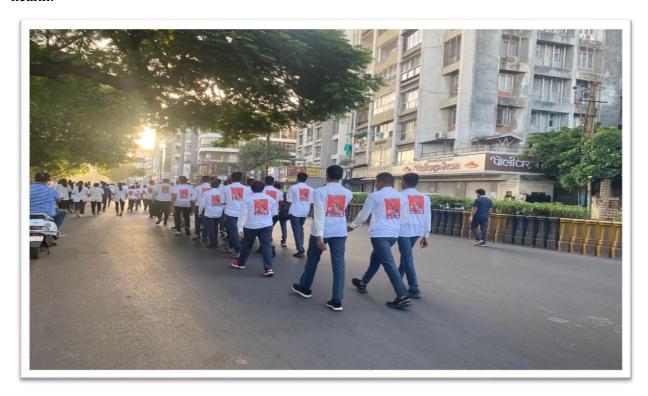

T.

Page 15 of 374

| NAAC – Cycle – 1     |         |
|----------------------|---------|
| <b>AISHE: U-0967</b> |         |
| Criterion 3          | R I & E |
| KI 3.6               | M 3.6.2 |

**Tiranga Rally:** A grand Tiranga rally was organized, where students, faculty, and community members participated in a procession carrying the national flag. The rally passed through various parts of the university and surrounding areas, spreading the message of patriotism.

# Few Glimpses of the Event:

Dignitaries Giving Flag off for the Har Ghar Tiranga Bike Rally

| NAAC – Cycle – 1     |         |  |
|----------------------|---------|--|
| <b>AISHE: U-0967</b> |         |  |
| Criterion 3          | RI&E    |  |
| KI 3.6               | M 3.6.2 |  |

Students with national Flag for Celeberation of Har Ghar Tiranga Bike Rally

Students on Bike for Har Ghar Tiranga Bike Rally

| NAAC – Cycle – 1     |         |  |
|----------------------|---------|--|
| <b>AISHE: U-0967</b> |         |  |
| Criterion 3          | RI&E    |  |
| KI 3.6               | M 3.6.2 |  |