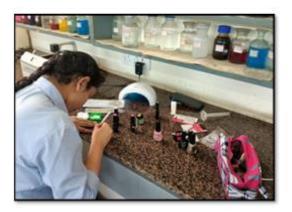

## Activities Done:

- Activity with kids like nursery rhymes and songs
- Had Lunch
- NSS volunteers Served the food
- NSS volunteers played games with kids

| NAAC – Cycle – 1     |         |
|----------------------|---------|
| <b>AISHE: U-0967</b> |         |
| Criterion 3          | RI&E    |
| KI 3.6               | M 3.6.2 |

# Few Glimpses of the Activity:

NSS volunteer playing game with kids

Kids Listening to Nursery Rhymes

| NAAC – Cycle – 1     |         |
|----------------------|---------|
| <b>AISHE: U-0967</b> |         |
| Criterion 3          | RI&E    |
| KI 3.6               | M 3.6.2 |