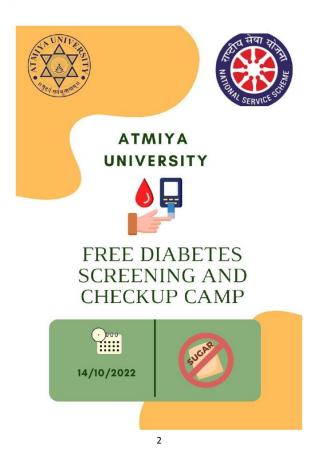

# 1. Early Detection of Eye Conditions:

 Free eye checkup camps can help in the early detection of common eye conditions such as cataracts, glaucoma, and diabetic retinopathy. Early detection can lead to timely treatment and prevent further complications.

#### 2. Increased Awareness:

 These camps can educate the community about the importance of regular eye checkups and eye health. Awareness about eye diseases and preventive measures can significantly reduce the incidence of vision impairment.