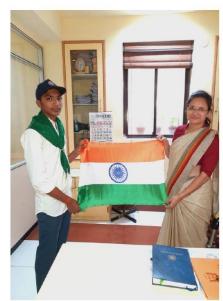

# Glimpses of the Activity:

NSS Volunteers Distributed Indian flag to Faculty members

NSS Volunteer and Faculty Member with National Flag

3

| NAAC – Cycle – 1     |      |  |
|----------------------|------|--|
| <b>AISHE: U-0967</b> |      |  |
| Criterion 3          | RI&E |  |
| KI 3.6 M 3.6.2       |      |  |