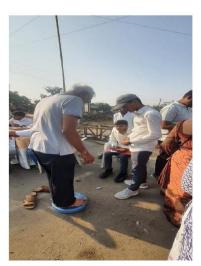

# 1. Early Detection of Eye Conditions:

 Free eye checkup camps can help in the early detection of common eye conditions such as cataracts, glaucoma, and diabetic retinopathy. Early detection can lead to timely treatment and prevent further complications.

#### 2. Increased Awareness:

 These camps can educate the community about the importance of regular eye checkups and eye health. Awareness about eye diseases and preventive measures can significantly reduce the incidence of vision impairment.