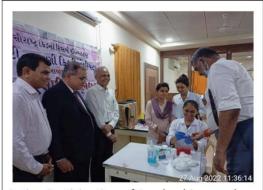

# BLOOD DONATION CAMP LAMBODAR MAHOTSAV

| NAAC – Cycle – 1     |      |  |  |
|----------------------|------|--|--|
| <b>AISHE: U-0967</b> |      |  |  |
| Criterion 3          | RI&E |  |  |
| KI 3.6 M 3.6.2       |      |  |  |

# Glimpse of an event:

Staff of Nathani Voluntary Blood Bank

Students Contributing in Blood Donation camp

| NAAC – Cycle – 1     |      |  |
|----------------------|------|--|
| <b>AISHE: U-0967</b> |      |  |
| Criterion 3          | RI&E |  |
| KI 3.6 M 3.6.2       |      |  |