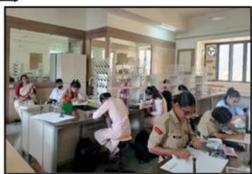

- NSS volunteers writen a Essay on the topic of 'Azadi Ka Amrut Mohotsav'.
- NSS volunteerts created drawings on the topic of 'Azadi Ka Amrut Mohotsav'.
- Done an Elocution activity on Azadi Ka Amrut Mohotsav

# Glimpses of the Activity:

Essay written by boys volunteers on Azadi Ka Amrit Mohotsav

Essay written by girls volunteers on Azadi Ka Amrit Mohotsav

| NAAC – Cycle – 1 |         |
|------------------|---------|
| AISHE: U-0967    |         |
| Criterion 3      | RI&E    |
| KI 3.6           | M 3.6.2 |