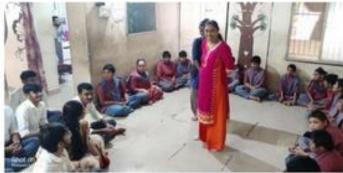

# A Report on Activity with Anganvadi Kids

Venue: Anganwadi Date: 26/05/2022 No. of volunteers: 12

Anganwadi centers are part of the Indian government's Integrated Child Development Services (ICDS) program, which aims to provide basic health care, nutrition, and pre-school education to children under six years old, as well as to pregnant women and lactating mothers. The term "anganwadi" translates to "courtyard shelter" in Hindi, reflecting the centers' typical location within a village or community.

# **Key Functions and Services of Anganwadi Centres:**