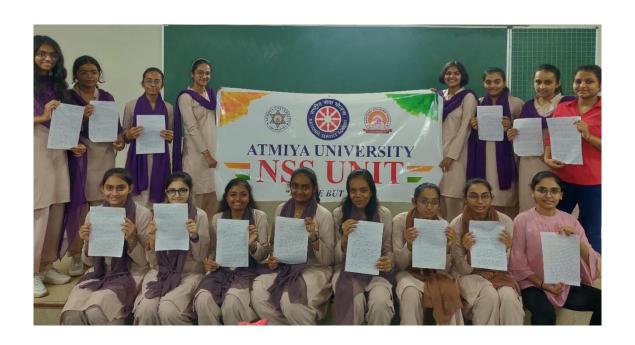

ity

**Date:** 04/08/2022 and 06/08/2022

No. of volunteers: 33

#### **Activities:**

Azadi Ka Amrit Mahotsav is an initiative of the Government of India to celebrate and commemorate 75 years of independence and the glorious history of its people, culture, and achievements. The celebration began on March 12, 2021, and will continue until August 15, 2023.

- NSS volunteers writen a Essay on the topic of 'Azadi Ka Amrut Mohotsav'.
- NSS volunteerts created drawings on the topic of 'Azadi Ka Amrut Mohotsav'.
- Done an Elocution activity on Azadi Ka Amrut Mohotsav



ESSAY WRITING, ELOCUTION AND PAINTING ON AZADI KA AMRUT MAHOTSAV



Yogidham Gurukul, Kalawad Road, Rajkot - 360005, Gujarat (INDIA)

#### Glimpses of the Activity:



Essay written by boys volunteers on Azadi Ka Amrit Mohotsav



Essay written by girls volunteers Azadi Ka Amrit Mohotsav



Yogidham Gurukul, Kalawad Road, Rajkot - 360005, Gujarat (INDIA)



Group photo with Paintings made by Volunteers







| No.                     | Name                      |
|-------------------------|---------------------------|
| 1.                      | KAMANI ANKIT              |
| 2.                      | SINOJIA MITALI            |
| 3.                      | VIRADIYA TANVI            |
| 4.                      | GHETIYA HETVI             |
| 5.                      | SONAGARA REVAT            |
| 6.                      | DARANIYA DIXIT            |
| 7.                      | CHANGELA KRISHN           |
| 8.                      | BHORANIYA UMANG           |
| 9.                      | KATHUR KARAN              |