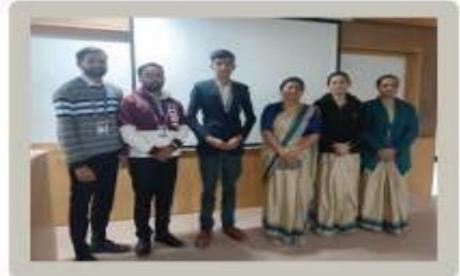

advice on various aspects of the book and its practical applications. The event received positive feedback. Attendees appreciated the way the book talk was structured, combining theoretical insights with practical applications. Shreyash's presentation skills and in-depth knowledge of the subject were particularly commended. The book talks on 'The Secret Hero' by Rhonda Byrne, conducted by a student of the Commerce Department, was a resounding success of the Digital Media Committee. It not only provided valuable insights into the book but also sparked interest in applying its principles to the realms of commerce and personal development. The Commerce Department looks forward to organizing similar events in the future, fostering a culture of learning and inspiration among its students.













| Event  | Name                 | A Book Talk by Shreyansh         |
|--------|----------------------|----------------------------------|
| Sr.No. | <b>Enrollment No</b> |                                  |
| 1      | 210401236            | Soni Sunil Premsing              |
| 2      | 210401237            | Sorathiya Aditi Girishbhai       |
| 3      | 210401238            | Sorathiya Niraj Shilesh Bhai     |
| 4      | 210401240            | Sudani Harsh Gunvantbhai         |
| 5      | 210401246            | Tanna Saumil Vijaybhai           |
| 6      | 210401247            | Thakar Dakshesh Yashvantbhai     |
| 7      | 210401248            | Thummar Bansiben Rajeshbhai      |
| 8      | 210401249            | Thummar Priyanshi Arvindbhai     |
| 9      | 210401250            |