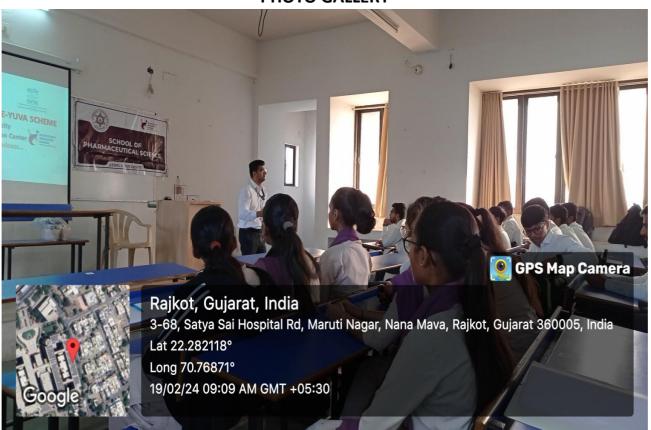

#### PHOTO GALLERY

School of Pharmaceutical Sciences, Faculty of Health Sciences, Atmiya University, Rajkot, organized an Expert Talk on "Innovation Funding and Entrepreneurship: A Roadmap for Success" on 19th February 2024. The speaker of Expert talk was Mr. Aditya Sarin, Coordinator - BIRAC - EYUVA Incubation Centre. The Expert Talk organized for students and faculties to aware and guide regarding BIRAC - EYUVA Incubation Scheme. He guide the students about BIRAC - EYUVA Incubation scheme that provides funding support (through fellowship and research grant), technical and business mentoring, exposure to bio incubation model, orientation to entrepreneurial culture etc. to students at various levels including undergraduates, post-graduates and post-doctoral. He also explains about BIRAC's scheme that implemented through dedicated hubs called E-Yuva Centers (EYCs) housed within the University/Institute set up and mentored by a BIRAC Bio NEST supported by incubator. EYCs act as anchors and extend