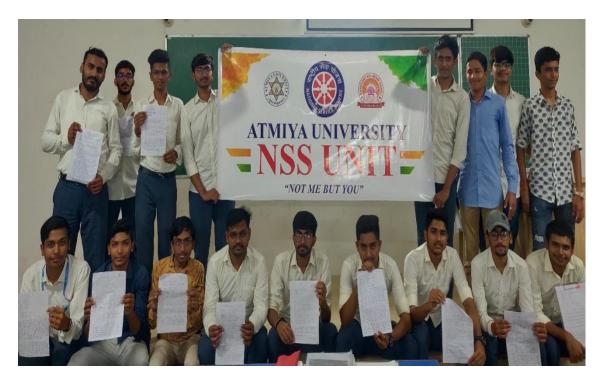

ting activity on Azadi ka Amrut Mahotsay

Venue: Atmiya University

**Date:** 04/08/2022 and 06/08/2022

No. of volunteers: 33

#### **Activities:**

Azadi Ka Amrit Mahotsav is an initiative of the Government of India to celebrate and commemorate 75 years of independence and the glorious history of its people, culture, and achievements. The celebration began on March 12, 2021, and will continue until August 15, 2023.

- NSS volunteers writen a Essay on the topic of 'Azadi Ka Amrut Mohotsav'.
- NSS volunteerts created drawings on the topic of 'Azadi Ka Amrut Mohotsav'.
- Done an Elocution activity on Azadi Ka Amrut Mohotsav



ESSAY WRITING, ELOCUTION AND PAINTING ON AZADI KA AMRUT MAHOTSAV



Yogidham Gurukul, Kalawad Road, Rajkot - 360005, Gujarat (INDIA)

#### Glimpses of the Activity:



Essay written by boys volunteers on Azadi Ka Amrit Mohotsav



Essay written by girls volunteers Azadi Ka Amrit Mohotsav



Yogidham Gurukul, Kalawad Road, Rajkot - 360005, Gujarat (INDIA)



Group photo with Paintings made by Volunteers







| No.                     | Name                      |
|-------------------------|---------------------------|
| 1.                      | KAMANI ANKIT              |
| 2.                      | SINOJIA MITALI            |
| 3.                      | VIRADIYA TANVI            |
| 4.                      | GHETIYA HETVI             |
| 5.                      | SONAGARA REVAT            |
| 6.                      | DARANIYA DIXIT            |
| 7.                      | CHANGELA KRISHN           |
| 8.                      | BHORANIYA UMANG