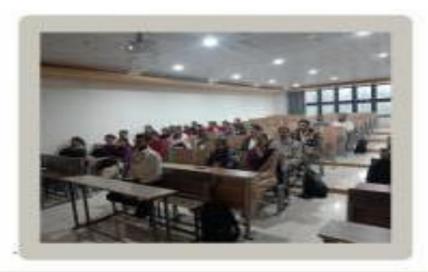

g advice on various aspects of the book and its practical applications. The event received positive feedback. Attendees appreciated the way the book talk was structured, combining theoretical insights with practical applications. Shreyash's presentation skills and in-depth knowledge of the subject were particularly commended. The book talks on 'The Secret Hero' by Rhonda Byrne, conducted by a student of the Commerce Department, was a resounding success of the Digital Media Committee. It not only provided valuable insights into the book but also sparked interest in applying its principles to the realms of commerce and personal development. The Commerce Department looks forward to organizing similar events in the future, fostering a culture of learning and inspiration among its students.













| Event  | Name                 | A Book Talk by Shreyansh         |
|--------|----------------------|----------------------------------|
| Sr.No. | <b>Enrollment No</b> |                                  |
| 1      | 210401236            | Soni Sunil Premsing              |
| 2      | 210401237            | Sorathiya Aditi Girishbhai       |
| 3      | 210401238            | Sorathiya Niraj Shilesh Bhai     |
| 4      | 210401240            | Sudani Harsh Gunvantbhai         |
| 5      | 210401246            | Tanna Saumil Vijaybhai           |
| 6      | 210401247            | Thakar Dakshesh Yashvantbhai     |
| 7      | 210401248            | Thummar Bansiben Rajeshbhai      |
| 8      | 210401249            | Thummar Priyanshi Arvindbhai     |
| 9      | 210401250