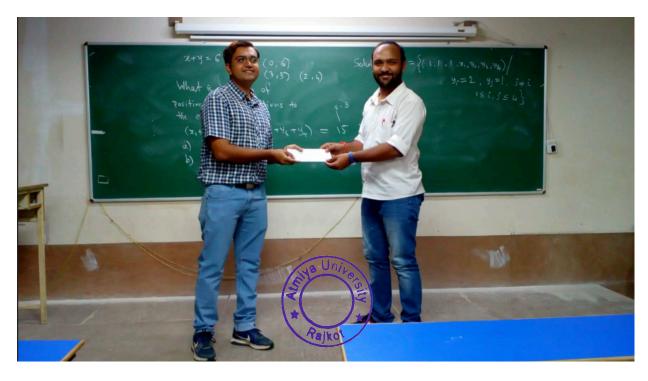

#### SUMMARY REPORT

Expert Talk on "Innovation Funding and Entrepreneurship: A Roadmap for Success"

Date - 19/02/2024

Chief Convenor – Dr. H. M. Tank, Dean

**Convener – Dr. Samixa Patel, Associate Professor** 

Co-Convener – Dr.Mital Manvar, Associate Professor

**Organizer – School of Pharmaceutical Sciences** 

No. of Participants – 36

# **EXPERT TALK:**

"Innovation Funding and Entrepreneurship: A Roadmap for Success"

> SPEAKER: Mr. Aditya Sarin **COORDINATOR - BIRAC -EYUVA INCUBATION**

Date: 19/02/2024

Time: 9:00 a.m. onwards Venue: Class Room No. 413

School of Pharmaceutical Sciences, Faculty of Health Sciences, Atmiya University, Rajkot, organized an Expert Talk on "Innovation Funding and Entrepreneurship: A Roadmap for Success" on 19th February 2024. The speaker of Expert talk was Mr. Aditya Sarin, Coordinator - BIRAC - EYUVA Incubation Centre. The Expert Talk organized for students and faculties to aware and guide regarding BIRAC - EYUVA Incubation Scheme. He guide the students about BIRAC - EYUVA Incubation scheme that provides funding support (through fellowship and research grant), technical and business mentoring, exposure to bio incubation model, orientation to entrepreneurial culture etc. to students at various levels including undergraduates, post-graduates and post-doctoral. He also explains about BIRAC's scheme that implemented through dedicated hubs called E-Yuva Centers (EYCs) housed within the University/Institute set up and mentored by a BIRAC Bio NEST supported by incubator. EYCs act as anchors and extend