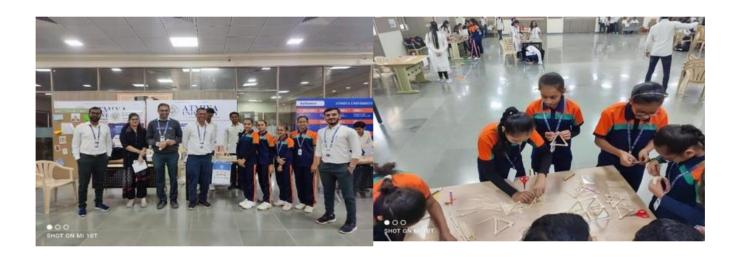

work space.

Note the approximate length of your bridge.

Lay your yardstick crosswise to note the width of your bridge.

Estimate the amount of popsicle sticks based on these dimensions, and the size of popsicle stick you decide on using.

Gather your supplies. Your popsicle bridge building supplies can be purchased at a local grocery store, general retailer, or craft store. The kind of popsicle stick you decide on using will depend on the vision you have for your bridge, but be sure you purchase a goodly amount so you don't run out midbuilding. Including your sticks, you'll also need:

- Popsicle sticks
- Hot glue gun (and glue)
- Large piece of cardboard or construction paper
- Paper (for designing)
- Pencil
- Scissors or shears (for cutting popsicle sticks)
- Yardstick or ruler













# Faculty of Engineering & Technology Civil Engineering Department

# "Build the Bridge – Technical Event"

Date: 13/02/2023 to 15/02/2023 Time- 09:00 AM to 01:00 PM

# Participant list

| Sr. No. | Enrollment Number | Name                           |  |
|---------|-------------------|--------------------------------|--|
| 1       | 210001003         | Dholaria Rhushabh Niteshbhai   |  |
| 2       | 210001004         | Malvi Harsh Dipenbhai          |  |
| 3       | 210001005         | Sidpara Parth Kishorbhai       |  |
| 4       | 210001006         | Sidpara Pranav Mukeshbhai      |  |
| 5       | 210001007         | Vala Viral Dipakbhai           |  |
| 6       | 210001008         | Vegad Harsh Girish             |  |
| 7       | 221001001         | Ambasana Mahek Dilipbhai