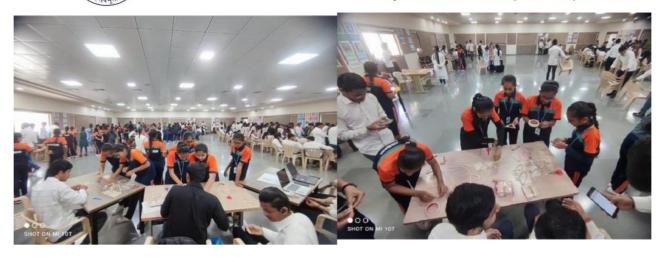

r work space.

Note the approximate length of your bridge.

Lay your yardstick crosswise to note the width of your bridge.

Estimate the amount of popsicle sticks based on these dimensions, and the size of popsicle stick you decide on using.

Gather your supplies. Your popsicle bridge building supplies can be purchased at a local grocery store, general retailer, or craft store. The kind of popsicle stick you decide on using will depend on the vision you have for your bridge, but be sure you purchase a goodly amount so you don't run out midbuilding. Including your sticks, you'll also need:

- Popsicle sticks
- Hot glue gun (and glue)
- Large piece of cardboard or construction paper
- Paper (for designing)
- Pencil
- Scissors or shears (for cutting popsicle sticks)
- Yardstick or ruler













# Faculty of Engineering & Technology Civil Engineering Department

# "Build the Bridge – Technical Event"

Date: 13/02/2023 to 15/02/2023 Time- 09:00 AM to 01:00 PM

# Participant list

| Sr. No. | Enrollment Number | Name                           |  |
|---------|-------------------|--------------------------------|--|
| 1       | 210001003         | Dholaria Rhushabh Niteshbhai   |  |
| 2       | 210001004         | Malvi Harsh Dipenbhai          |  |
| 3       | 210001005         | Sidpara Parth Kishorbhai       |  |
| 4       | 210001006         | Sidpara Pranav Mukeshbhai      |  |
| 5       | 210001007         | Vala Viral Dipakbhai           |  |
| 6       | 210001008         | Vegad Harsh Girish             |  |
| 7       | 221001001         | Ambasana Mahek Dilipbhai