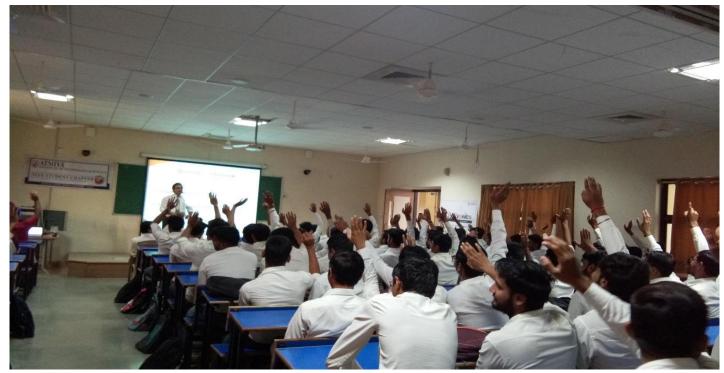

# **EXPERT TALK:**

"Innovation Funding and Entrepreneurship: A Roadmap for Success"

> SPEAKER: Mr. Aditya Sarin **COORDINATOR - BIRAC -EYUVA INCUBATION**

Date: 19/02/2024

Time: 9:00 a.m. onwards Venue: Class Room No. 413

School of Pharmaceutical Sciences, Faculty of Health Sciences, Atmiya University, Rajkot, organized an Expert Talk on "Innovation Funding and Entrepreneurship: A Roadmap for Success" on 19th February 2024. The speaker of Expert talk was Mr. Aditya Sarin, Coordinator - BIRAC - EYUVA Incubation Centre. The Expert Talk organized for students and faculties to aware and guide regarding BIRAC - EYUVA Incubation Scheme. He guide the students about BIRAC - EYUVA Incubation scheme that provides funding support (through fellowship and research grant), technical and business mentoring, exposure to bio incubation model, orientation to entrepreneurial culture etc. to students at various levels including undergraduates, post-graduates and post-doctoral. He also explains about BIRAC's scheme that implemented through dedicated hubs called E-Yuva Centers (EYCs) housed within the University/Institute set up and mentored by a BIRAC Bio NEST supported by incubator. EYCs act as anchors and extend

Expert talk was started with prayer, welcome speech and brief introduction of Expert speaker Mr. Aditya Sarin. He had discussed various aspects regarding BIRAC - EYUVA Incubation scheme like: