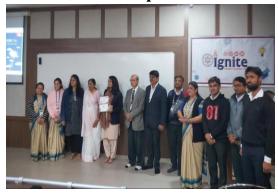

#### SUMMARY REPORT

Expert Talk on "Innovation Funding and Entrepreneurship: A Roadmap for Success"

Date - 19/02/2024

Chief Convenor – Dr. H. M. Tank, Dean

**Convener – Dr. Samixa Patel, Associate Professor** 

# **EXPERT TALK:**

"Innovation Funding and Entrepreneurship: A Roadmap for Success"

> SPEAKER: Mr. Aditya Sarin **COORDINATOR - BIRAC -EYUVA INCUBATION**

Date: 19/02/2024

Time: 9:00 a.m. onwards Venue: Class Room No. 413

# Report of Expert Talk on "Innovation Funding and Entrepreneurship: A Roadmap for Success"

| Title of Expert Talk         | : | Expert Talk on "Innovation Funding and Entrepreneurship:  A Roadmap for Success" |
|------------------------------|---|----------------------------------------------------------------------------------|
| Name of Expert               | : | Mr. Aditya Sarin<br>Coordinator - BIRAC - EYUVA Incubation Centre.               |
| Date                         | : | 19/02/2024                                                                       |
| Venue                        | : | Class Room No. 413                                                               |
| Total Participants           | : | 36                                                                               |
| Details of Participants      | : | 36(UG students)                                                                  |
| Coordinator of the event:    | : | Dr. Samixa Patel, Associate Professor                                            |
| Co-coordinator of the event: | : | Dr. Mital Manvar, Associate Professor                                            |

School of Pharmaceutical Sciences, Faculty of Health Sciences, Atmiya University, Rajkot, organized an Expert Talk on "Innovation Funding and Entrepreneurship: A Roadmap for Success" on 19th February 2024. The speaker of Expert talk was Mr. Aditya Sarin, Coordinator - BIRAC - EYUVA Incubation Centre. The Expert Talk organized for students and faculties to aware and guide regarding BIRAC - EYUVA Incubation Scheme. He guide the students about BIRAC - EYUVA Incubation scheme that provides funding support (through fellowship and research grant), technical and business mentoring, exposure to bio incubation model, orientation to entrepreneurial culture etc. to students at various levels including undergraduates, post-graduates and post-doctoral. He also explains about BIRAC's scheme that implemented through dedicated hubs called E-Yuva Centers (EYCs) housed within the University/Institute set up and mentored by a BIRAC Bio NEST supported by incubator. EYCs act as anchors and extend