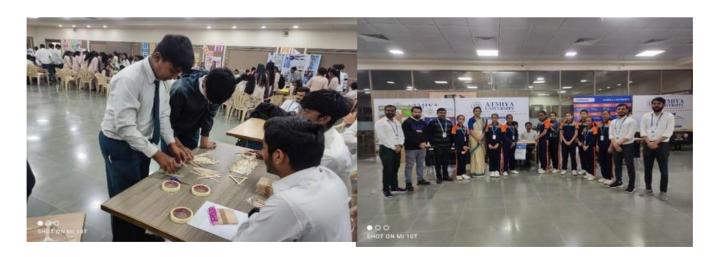

rk space.

Note the approximate length of your bridge.

Lay your yardstick crosswise to note the width of your bridge.

Estimate the amount of popsicle sticks based on these dimensions, and the size of popsicle stick you decide on using.

Gather your supplies. Your popsicle bridge building supplies can be purchased at a local grocery store, general retailer, or craft store. The kind of popsicle stick you decide on using will depend on the vision you have for your bridge, but be sure you purchase a goodly amount so you don't run out midbuilding. Including your sticks, you'll also need:

- Popsicle sticks
- Hot glue gun (and glue)
- Large piece of cardboard or construction paper
- Paper (for designing)
- Pencil
- Scissors or shears (for cutting popsicle sticks)
- Yardstick or ruler













# Faculty of Engineering & Technology Civil Engineering Department

# "Build the Bridge – Technical Event"

Date: 13/02/2023 to 15/02/2023 Time- 09:00 AM to 01:00 PM

# Participant list

| Sr. No. | Enrollment Number | Name                           |  |
|---------|-------------------|--------------------------------|--|
| 1       | 210001003         | Dholaria Rhushabh Niteshbhai   |  |
| 2       | 210001004         | Malvi Harsh Dipenbhai          |  |
| 3       | 210001005         | Sidpara Parth Kishorbhai       |  |
| 4       | 210001006         | Sidpara Pranav Mukeshbhai      |  |
| 5       | 210001007         | Vala Viral Dipakbhai           |  |
| 6       | 210001008         | Vegad Harsh Girish             |  |
| 7       | 221001001         | Ambasana Mahek Dilipbhai       |