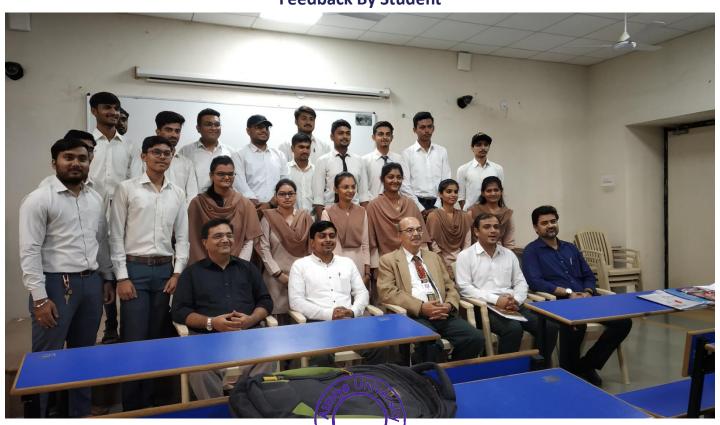

#### **REPORT**

Date: 25/1/2024

The Commerce Department of Atmiya University organized an engaging and thoughtprovoking book talk on Rhonda Byrne's inspirational book, 'The Secret Hero'. The event, held on January 25, 2024, in the department's Room No. 318, was attended by a diverse group of students and faculty members, keen on exploring the intersections between self-help philosophies and business principles. This event motivates students in order to foster good reading, writing and speaking skills by encouraging self- directed learning through reading. The talk was led by Shreyash Chauhan (B.Com. Sem II), a student of the Commerce Department, known for his academic excellence and interest in motivational literature. He is an avid reader of self-help books. Shreyash opened the session with a brief introduction to Rhonda Byrne and her influential work, setting the stage for a deeper discussion on the book's core principles. The event included an interactive segment where students shared their experiences and thoughts on implementing the book's teachings. This session was particularly engaging, fostering a sense of community and shared learning. One of the key highlights was shreyash's ability to connect the book's concepts with commerce and business strategies. He emphasized the importance of a positive mindset in entrepreneurship and business management. The talk concluded with a vibrant question-and-answer session, where students and faculty engaged, seeking advice on various aspects of the book and its practical applications. The event received positive feedback. Attendees appreciated the way the book talk was structured, combining theoretical insights with practical applications. Shreyash's presentation skills and in-depth knowledge of the subject were particularly commended. The book talks on 'The Secret Hero' by Rhonda Byrne, conducted by a student of the Commerce Department, was a resounding success of the Digital Media Committee. It not only provided valuable insights into the book but also sparked interest in applying its principles to the realms of commerce and personal development. The Commerce Department looks forward to organizing similar events in the future, fostering a culture of learning and inspiration among its students.