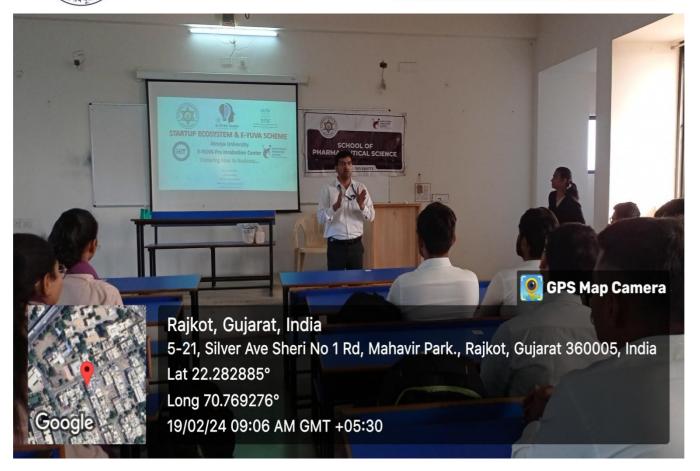

# **EXPERT TALK:**

"Innovation Funding and Entrepreneurship: A Roadmap for Success"

> SPEAKER: Mr. Aditya Sarin **COORDINATOR - BIRAC -EYUVA INCUBATION**

Date: 19/02/2024

Time: 9:00 a.m. onwards Venue: Class Room No. 413

School of Pharmaceutical Sciences, Faculty of Health Sciences, Atmiya University, Rajkot, organized an Expert Talk on "Innovation Funding and Entrepreneurship: A Roadmap for Success" on 19th February 2024. The speaker of Expert talk was Mr. Aditya Sarin, Coordinator - BIRAC - EYUVA Incubation Centre. The Expert Talk organized for students and faculties to aware and guide regarding BIRAC - EYUVA Incubation Scheme. He guide the students about BIRAC - EYUVA Incubation scheme that provides funding support (through fellowship and research grant), technical and business mentoring, exposure to bio incubation model, orientation to entrepreneurial culture etc. to students at various levels including undergraduates, post-graduates and post-doctoral. He also explains about BIRAC's scheme that implemented through dedicated hubs called E-Yuva Centers (EYCs) housed within the University/Institute set up and mentored by a BIRAC Bio NEST supported by incubator. EYCs act as anchors and extend

#### PHOTO GALLERY