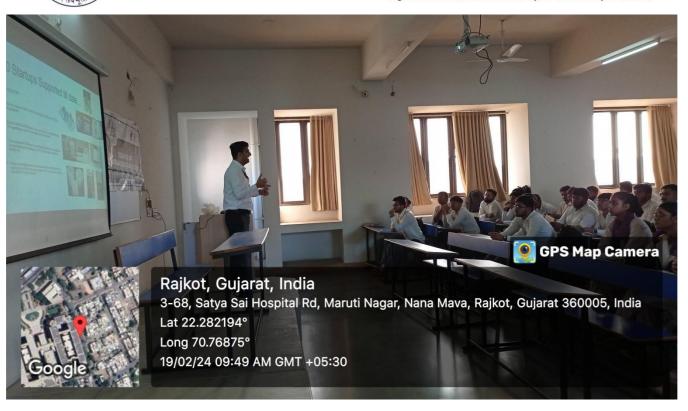

#### PHOTO GALLERY

School of Pharmaceutical Sciences, Faculty of Health Sciences, Atmiya University, Rajkot, organized an Expert Talk on "Innovation Funding and Entrepreneurship: A Roadmap for Success" on 19th February 2024. The speaker of Expert talk was Mr. Aditya Sarin, Coordinator - BIRAC - EYUVA Incubation Centre. The Expert Talk organized for students and faculties to aware and guide regarding BIRAC - EYUVA Incubation Scheme. He guide the students about BIRAC - EYUVA Incubation scheme that provides funding support (through fellowship and research grant), technical and business mentoring, exposure to bio incubation model, orientation to entrepreneurial culture etc. to students at various levels including undergraduates, post-graduates and post-doctoral. He also explains about BIRAC's scheme that implemented through dedicated hubs called E-Yuva Centers (EYCs) housed within the University/Institute set up and mentored by a BIRAC Bio NEST supported by incubator. EYCs act as anchors and extend