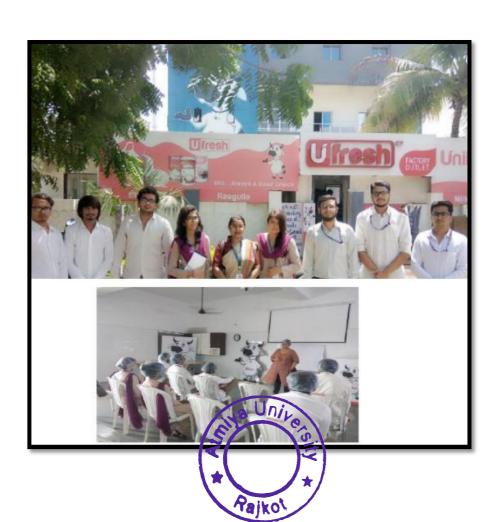

## **Report on Industrial Visit to Bharat Biscuit Industries**

Date: 29/05/2024

#### Introduction

On May 29, 2024, students from Atmiya University had the opportunity to visit Bharat Biscuit Industries, owned by Dhaval Pabaru, an esteemed alumnus of Atmiya University. The visit aimed to provide students with practical insights into the functioning of a manufacturing unit, particularly in the food processing industry, and to understand the challenges and best practices involved in running a successful business. 19 students were there.

#### Welcome and Introduction

Upon arrival, the students were warmly welcomed by Mr. Dhaval Pabaru and his team. Mr. Pabaru provided a brief introduction to Bharat Biscuit Industries, sharing the company's history, mission, and values. He also spoke about his journey from Atmiya University to becoming an entrepreneur in the food processing sector.

#### **Manufacturing Process**

The students were then taken on a guided tour of the manufacturing facility. Key stages of the manufacturing process were observed and explained:

- 1. **Raw Material Handling:** The visit started with an overview of how raw materials are sourced, inspected, and stored to ensure quality and safety.
- 2. **Mixing and Kneading:** Students observed the automated mixing and kneading machines, which blend the ingredients to form dough.
- 3. **Shaping and Baking:** The shaped dough is then sent through large ovens for baking. The importance of precise temperature and timing control was emphasized.
- 4. **Quality Control:** The quality control process includes rigorous checks to ensure that the biscuits meet the company's high standards. This stage involves both automated and manual inspection.
- 5. **Packaging:** Finally, students with sed the packaging process, where the biscuits are packed in various sizes and types of packaging, ensuring freshness and convenience for consumers.