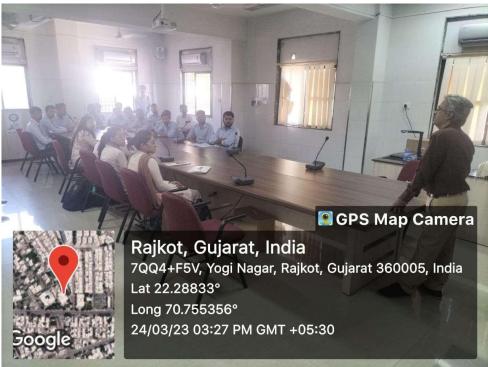

### **Activity Report**

Mr. N. P. Vasavada – Sr. Scientific officer addresses the students about the different regional food testing laboratorida the government of Gujrat.

(Food & Meeting Room))

GC-MS/MS, LC-MS/MS and ICP-MS instrumentation facilities, protocols and SOPs was explained by the operators (Mr. Vishwraj and Mr. Pranvesh)

(Food lab – Sophis reated instrument room)

Milk testing facilities: Gerber apparatus and kjeldahl instrument for fat and protein analysis

(Food lab - Food testing Lab-1)

Special thanks to Mr. P. H. Bhagora (Head & Principle Scientist) given the permission for the visit and Mr. N. P. Vasavada (Sr. Scientific Officer) for the continuous cooperation and support.