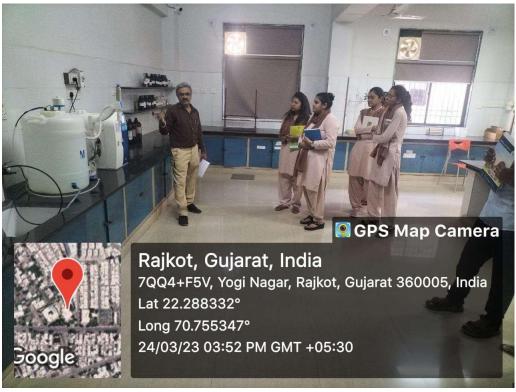

### **Activity Report**

Mr. N. P. Vasavada – Sr. Scientific officer addresses the students about the different regional food testing laboratorida the government of Gujrat.

(Food & Meeting Room))

GC-MS/MS, LC-MS/MS and ICP-MS instrumentation facilities, protocols and SOPs was explained by the operators (Mr. Vishwraj and Mr. Pranvesh)

(Food lab – Sophis reated instrument room)

Milk testing facilities: Gerber apparatus and kjeldahl instrument for fat and protein analysis

(Food lab - Food testing Lab-1)

Special thanks to Mr. P. H. Bhagora (Head & Principle Scientist) given the permission for the visit and Mr. N. P. Vasavada (Sr. Scientific Officer) for the continuous cooperation and support.