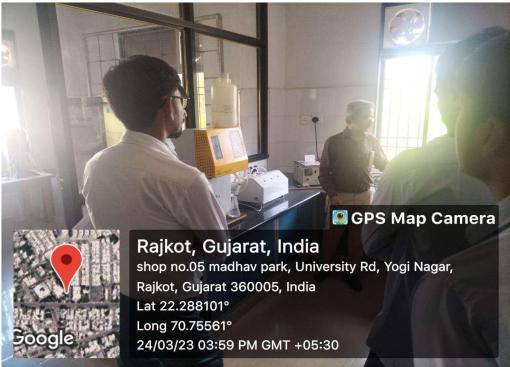

(Food lab – Sophis reated instrument room)

Milk testing facilities: Gerber apparatus and kjeldahl instrument for fat and protein analysis

(Food lab - Food testing Lab-1)

Special thanks to Mr. P. H. Bhagora (Head & Principle Scientist) given the permission for the visit and Mr. N. P. Vasavada (Sr. Scientific Officer) for the continuous cooperation and support.