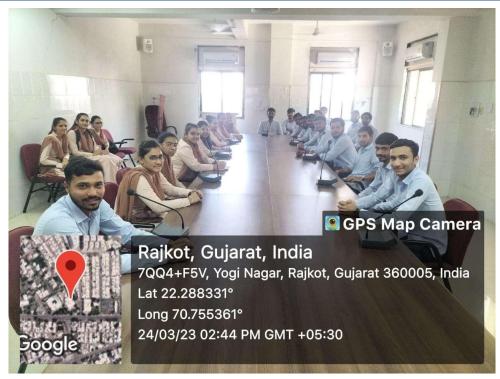

#### **Activity Report**

Field Visit - March 2023

#### Regional Food Laboratory, Rajkot - Government of Gujarat

#### Organised by

Department of Chemistry, Faculty of Science, ATMIYA University, Rajkot

On: 24th March, 2023 (Friday)

For the students of

M.Sc. Chemistry Sem-IV ATMIYA University, Rajkot

# ATMIYA UNIVERSITY

### Department of Chemistry

Organizes

Field Visit on 24th March, 2023

for

M.Sc. Chemistry Semetser-4 students

at

Regional Food Testing Laboratory (Government of Gujarat), Rajkot

Co-ordinator: Dr. B. B. Dhaduk & Mr. Yogesh Dudhagarda

Visit Time: 01:30 pm to 5:30 pm

Venue: Near Forensic Laboratory, University Road, Rajkot,

Gujarat, India, 360005

|                           | Activity Report                                                                                 |
|---------------------------|-------------------------------------------------------------------------------------------------|
| Title of Activity         | Field visits for the master's students to raise awareness of food adulteration and its analysis |
| Special Theme             | Food Adulteration and its analysis                                                              |
| Activity Schedule         | 24 <sup>th</sup> March, 2023 (Friday)                                                           |
| Venue                     | Regional Food resting Laboratory, Rajkot                                                        |
| Resource Persons          | Mr. P. H. Bhagora & Mr. N. P. Vasavada                                                          |
| Activity Coordinator      | Dr. Bhavin Dhaduk & Mr. Yogesh Dudhagara                                                        |
| Total No. of Participants | 26                                                                                              |
| Details of Participants   | M.Sc. Chemistry Sem-VI                                                                          |