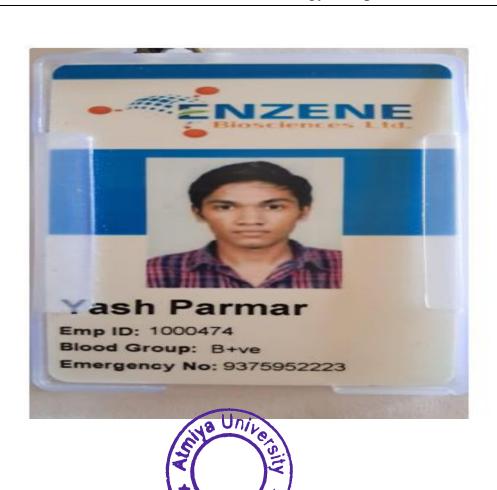

## Students benefited by Alumni for Placement

Benefited Student-Yash Parmar(M.Sc.2020-22)

Department of Biotechnology & Microbiology, Faculty of Science, ATMIYA University, Rajkot

**03-11-2021** selection date

#### Title of the activity: students benefited by alumni for placement

**DATE:** 03-11-2021 selection date