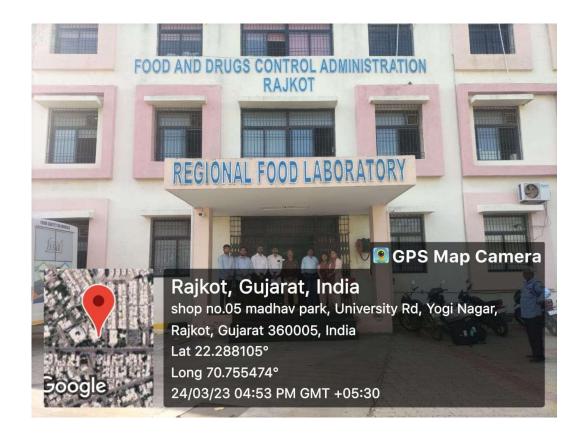

#### Regional Food Laboratory, Rajkot - Government of Gujarat

#### Organised by

Department of Chemistry, Faculty of Science, ATMIYA University, Rajkot

On: 24th March, 2023 (Friday)

For the students of

M.Sc. Chemistry Sem-IV ATMIYA University, Rajkot