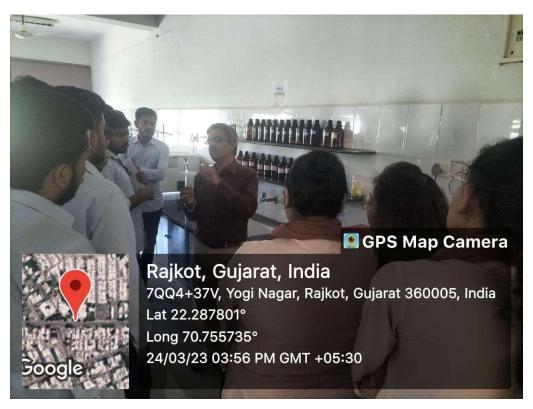

### **Activity Report**

Mr. N. P. Vasavada – Sr. Scientific officer addresses the students about the different regional food testing laboratorida the government of Gujrat.

(Food & Meeting Room))

GC-MS/MS, LC-MS/MS and ICP-MS instrumentation facilities, protocols and SOPs was explained by the operators (Mr. Vishwraj and Mr. Pranvesh)

(Food lab – Sophis reated instrument room)

Milk testing facilities: Gerber apparatus and kjeldahl instrument for fat and protein analysis

(Food lab - Food testing Lab-1)

Special thanks to Mr. P. H. Bhagora (Head & Principle Scientist) given the permission for the visit and Mr. N. P. Vasavada (Sr. Scientific Officer) for the continuous cooperation and support.