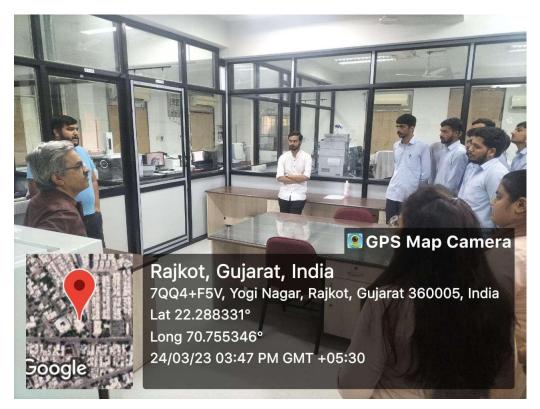

(Food lab – Sophis reated instrument room)

Milk testing facilities: Gerber apparatus and kjeldahl instrument for fat and protein analysis

(Food lab - Food testing Lab-1)

Special thanks to Mr. P. H. Bhagora (Head & Principle Scientist) given the permission for the visit and Mr. N. P. Vasavada (Sr. Scientific Officer) for the continuous cooperation and support.