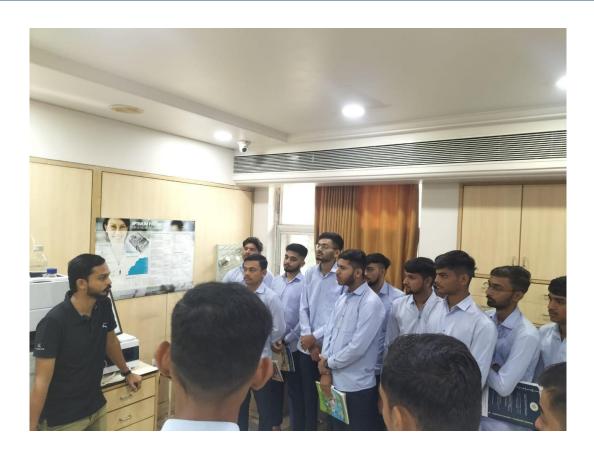

#### **Key Highlights of the Talk:**

#### 1. Understanding the UPSC Examination Structure:

- The speaker began by explaining the structure of the UPSC examination, which comprises three stages: Preliminary Examination (Prelims), Main Examination (Mains), and the Interview (Personality Test).
- Detailed information on the syllabus, marking scheme, and the nature of questions for each stage was provided.

#### 2. Effective Study Plan and Time Management:

The importance of creating a well-structured study plan was emphasized. The speaker shared a sample study time table, highlighting the need to allocate specific time slots for different subjects.

o Techniques for effective time management, including prioritizing topics, setting achievable goals, and maintaining consistency in studies, were discussed.

#### 3. Resources and Materials:

- Recommendations on essential books, online resources, and study materials for each subject were provided.
- The speaker stressed the importance of referring to NCERT books for building a strong foundation and advised on how to select the right reference books for advanced study.

#### 4. Current Affairs Preparation:

- Strategies for staying updated with current affairs were shared, including the importance of reading newspapers daily, following reliable news websites, and using monthly current affairs magazines.
- The speaker also advised on how to effectively make and revise notes on current affairs.

#### 5. Answer Writing Practice:

- The significance of practicing answer writing for the Mains examination was underscored. The speaker provided tips on structuring answers, presenting arguments logically, and managing time during the exam.
- Techniques for improving writing skills and regularly practicing mock tests and previous years' question papers were recommended.

#### 6. Interview Preparation:

- Insights into the Personality Test (Interview) were shared, including tips on how to develop communication skills, build confidence, and prepare for commonly asked questions.
- The speaker emphasized the importance of staying updated with current national and international events and having a thorough understanding of one's background and optional subjects.

#### 7. Motivation and Consistency:

The speaker shared motivational stories and personal experiences to inspire the aspirants. The importance of staying motivated, handling stress, and maintaining a positive attitude throughout the preparation journey was highlighted.