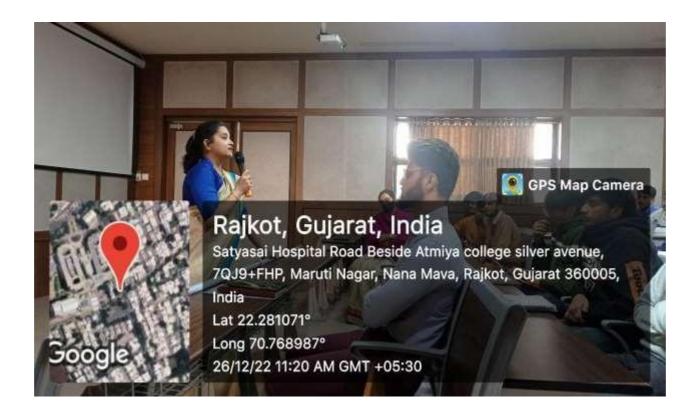

#### 7. Motivation and Consistency:

The speaker shared motivational stories and personal experiences to inspire the aspirants. The importance of staying motivated, handling stress, and maintaining a positive attitude throughout the preparation journey was highlighted.

Yogidham Gurukul, Kalawad Road, Rajkot - 360005, Gujarat (INDIA)

Techniques for overcoming setbacks and keeping the momentum alive were also discussed.