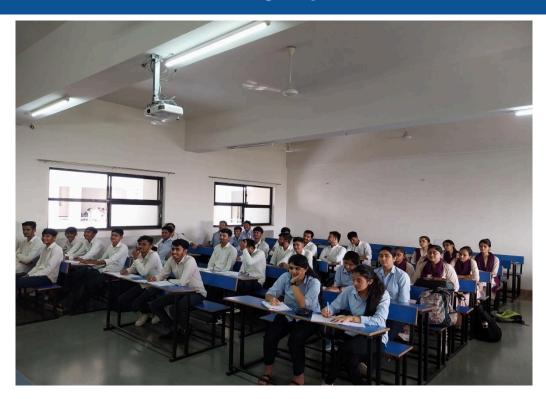

# **Activity Report**

Alumni Talk Challenges in IT field

Organized By: Computer Science Department

> Resource Person: Devanshee Siddhpura

> Activity Coordinator: Dr. Ripal Ranpara

Date: 20/02/2024

Venue: Classroom - 216

Total Participants: 50

### **NOTICE**

Date: 16/02/2024

Department of Computer Science is going to organize a seminar on *Challenges in the IT Field*. All students and faculty are cordially invited to attend the same.

Details of the seminar are as follows:

• Date: 20/02/2024

• Time: 10:00 AM – 11:00 AM

Venue: Classroom 216

This seminar will provide insights into the latest challenges and opportunities in the Information Technology sector. Your participation will be highly valuable.