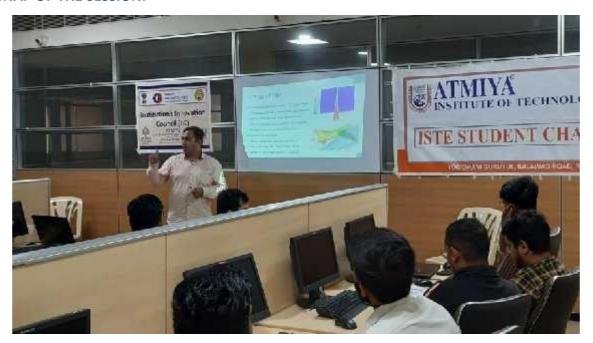

# Capacity Building Session – Artificial Intelligence in Photo shop and Current Trends in Visual Effects

Date-16/02/2024

Chief Convenor— Dr. Yagnesh Shukla (Dean, FoET, Atmiya University)

# FACULTY OF ENGINEERING & TECHNOLOGY DEPARTMENT OF INFORMATION TECHNOLOGY

Chief co ordinator: Darshan N. Jani

Co-coordinator: Hiren M. Bhatt

Speaker: Mr. Tejas Porecha, Om Changela

No. of Participants 151 Students

# **Event Details**

Join us for a dynamic Capacity Building Session at Atmiya University, Rajkot, where we delve into the transformative role of artificial intelligence in Adobe Photoshop and explore the latest trends in visual effects. This session is designed for students, educators, and professionals eager to expand their knowledge and skills in these cutting-edge fields.

# **Photographs**

Rajkot, Gujarat, India
3-86, Satya Sai Hospital Rd, Maruti Nagair, Nana Mava, Rajkot, Gujarat 360005, India
Lat 22.2381618\*
Long 70768798\*
16/02/24 11:47 AM GMT +05:30

Rajkol

Regolftern Corollat, Katewall Road, Raptor - 166009, Gajarot (AGSA)