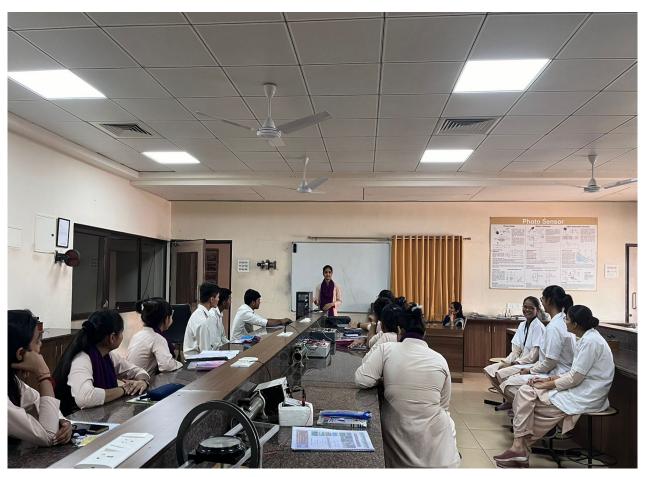

# **Activity Report**

Alumni Talk Challenges in IT field

Organized By: Computer Science Department

> Resource Person: Devanshee Siddhpura

> Activity Coordinator: Dr. Ripal Ranpara

Date: 20/02/2024

Venue: Classroom - 216

Total Participants: 50

On February 2nd, 2024, the IMBA-6 and MBA-2 classes participated in a focused expert session titled "Customer Relationship Management in Banking." The session featured Shumbham Bhanderi, an esteemed alumnus of Atmiya University and industry specialist in the banking sector.