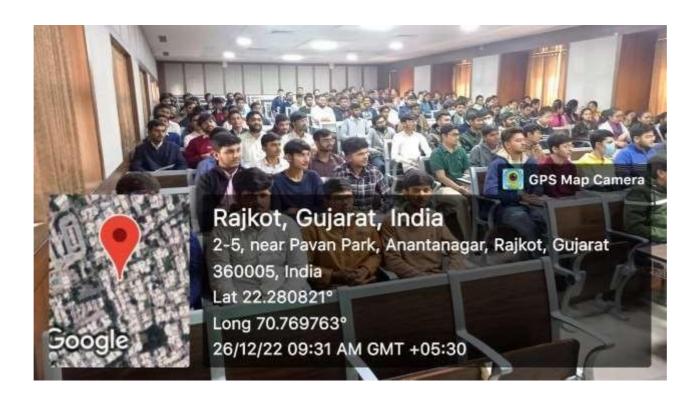

#### **Introduction:**

On January 4, 2024, an expert talk was conducted to guide students on preparing for the Union Public Service Commission (UPSC) examination. This prestigious exam opens the door to various civil services in India, including IAS, IPS, and IFS. The session aimed to provide comprehensive strategies, study plans, and motivational insights to the aspirants. A total of 48 students from the academic years 2019-2022 attended the session, reflecting the high interest in civil services among the student community.