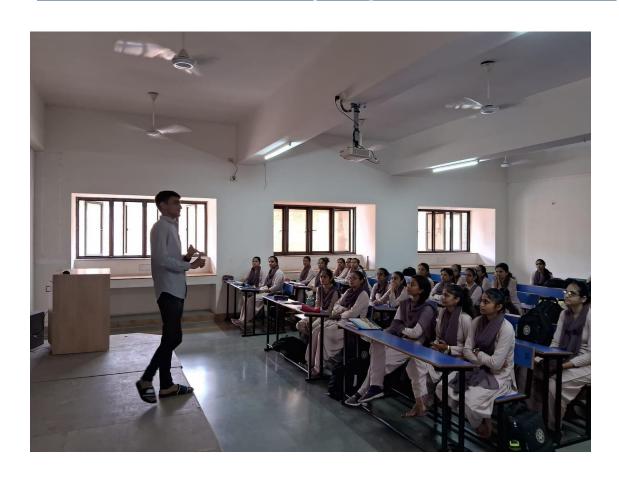

# **Expert Talk Report on How to Prepare for the UPSC Exam**

Date: January 4, 2024

# **Organizer**

Faculty of Business and Commerce Department of Commerce,

Atmiya University Rajkot-360005

## **Expert Talk Report on How to Prepare for the UPSC Exam**

Event Date: January 4, 2024
Student Name: Tanti Sneh

Academic Years: 2019-2022

**Number of Students Attended: 48** 

#### **Introduction:**

On January 4, 2024, an expert talk was conducted to guide students on preparing for the Union Public Service Commission (UPSC) examination. This prestigious exam opens the door to various civil services in India, including IAS, IPS, and IFS. The session aimed to provide comprehensive strategies, study plans, and motivational insights to the aspirants. A total of 48 students from the academic years 2019-2022 attended the session, reflecting the high interest in civil services among the student community.

#### **Speaker Profile:**

The talk was delivered by Sneh Tanti, a renowned UPSC coach and mentor with over 5 years of personal experience and guiding UPSC aspirants. The speaker's extensive knowledge and proven track record in helping candidates succeed in the UPSC exam made the session highly valuable for attendees. In addition to his coaching expertise, Mr. Tanti has personally passed the RRB examination. He has been preparing for UPSC for the past five years, during which he has attempted the exam twice and successfully cleared the Preliminary stage on both occasions.