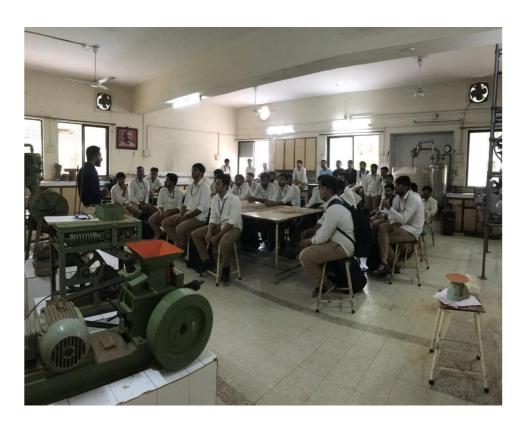

#### **Key Highlights of the Talk:**

#### 1. Understanding the UPSC Examination Structure:

- The speaker began by explaining the structure of the UPSC examination, which comprises three stages: Preliminary Examination (Prelims), Main Examination (Mains), and the Interview (Personality Test).
- Detailed information on the syllabus, marking scheme, and the nature of questions for each stage was provided.