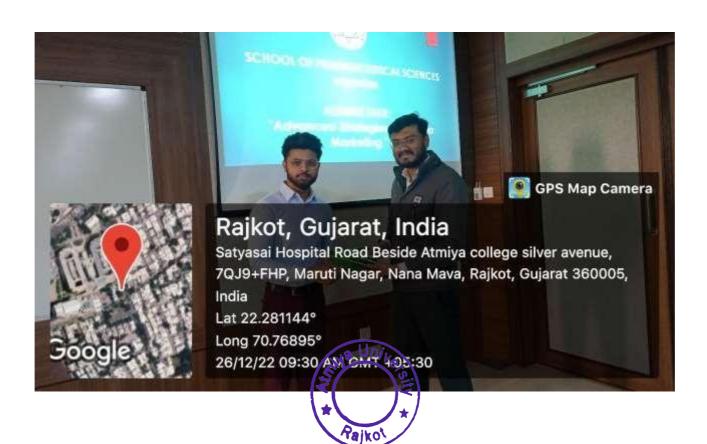

#### 7. Motivation and Consistency:

The speaker shared motivational stories and personal experiences to inspire the aspirants. The importance of staying motivated, handling stress, and maintaining a positive attitude throughout the preparation journey was highlighted.

Yogidham Gurukul, Kalawad Road, Rajkot - 360005, Gujarat (INDIA)

Techniques for overcoming setbacks and keeping the momentum alive were also discussed.