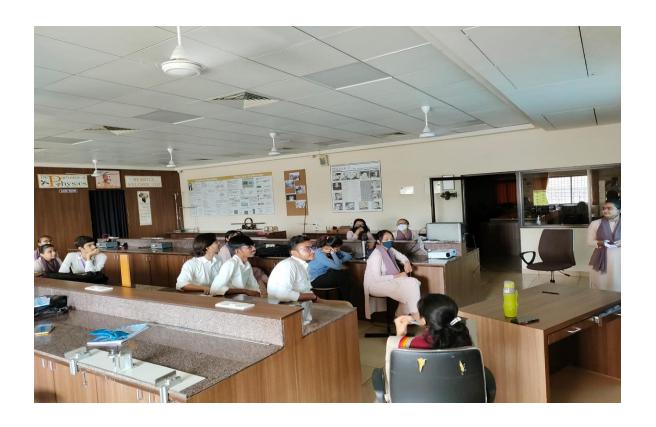

# **Activity Report**

Alumni Talk Challenges in IT field

Organized By: Computer Science Department

> Resource Person: Devanshee Siddhpura

> Activity Coordinator: Dr. Ripal Ranpara

Date: 20/02/2024

Venue: Classroom - 216

Total Participants: 50

### **NOTICE**

Date: 16/02/2024

Department of Computer Science is going to organize a seminar on *Challenges in the IT Field*. All students and faculty are cordially invited to attend the same.

Details of the seminar are as follows:

• Date: 20/02/2024

• Time: 10:00 AM – 11:00 AM

Venue: Classroom 216

This seminar will provide insights into the latest challenges and opportunities in the Information Technology sector. Your participation will be highly valuable.