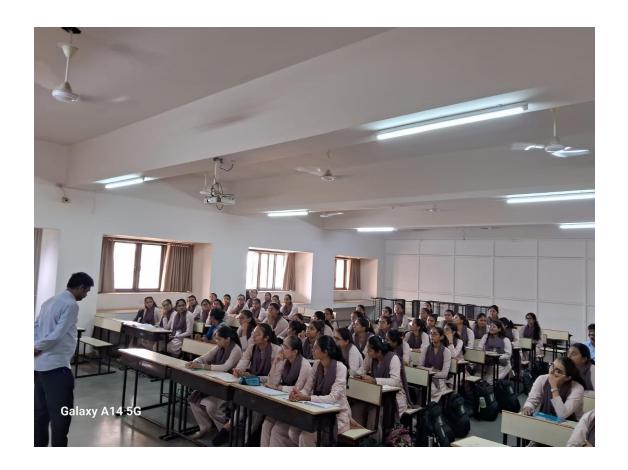

# **Activity Report**

Alumni Talk Challenges in IT field

Organized By: Computer Science Department

> Resource Person: Devanshee Siddhpura

> Activity Coordinator: Dr. Ripal Ranpara

Date: 20/02/2024

Venue: Classroom - 216

Total Participants: 50

### **NOTICE**

Date: 16/02/2024

Department of Computer Science is going to organize a seminar on *Challenges in the IT Field*. All students and faculty are cordially invited to attend the same.

Details of the seminar are as follows:

• Date: 20/02/2024

• Time: 10:00 AM – 11:00 AM

Venue: Classroom 216

This seminar will provide insights into the latest challenges and opportunities in the Information Technology sector. Your participation will be highly valuable.