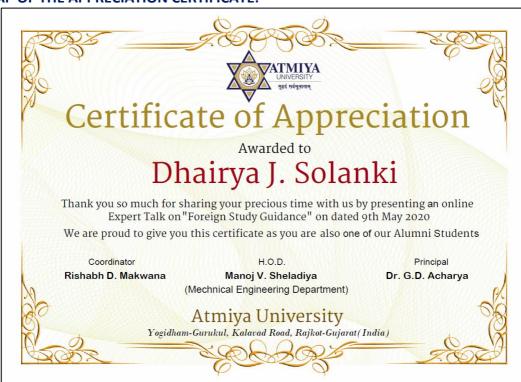

# FACULTY OF ENGINEERING & TECHNOLOGY DEPARTMENT OF INFORMATION TECHNOLOGY

Chief co ordinator: Darshan N. Jani

Co-coordinator: Hiren M. Bhatt

Speaker: Mr. Tejas Porecha, Om Changela

No. of Participants 151 Students