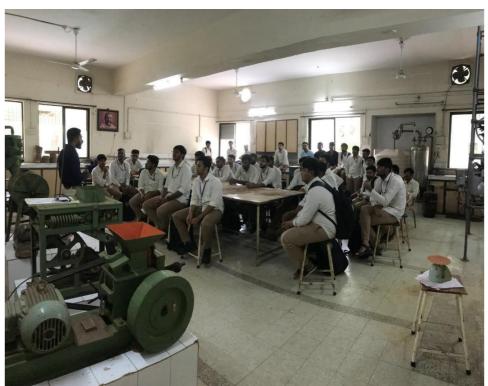

#### **Key Highlights of the Talk:**

#### 1. Understanding the UPSC Examination Structure:

- The speaker began by explaining the structure of the UPSC examination, which comprises three stages: Preliminary Examination (Prelims), Main Examination (Mains), and the Interview (Personality Test).
- Detailed information on the syllabus, marking scheme, and the nature of questions for each stage was provided.