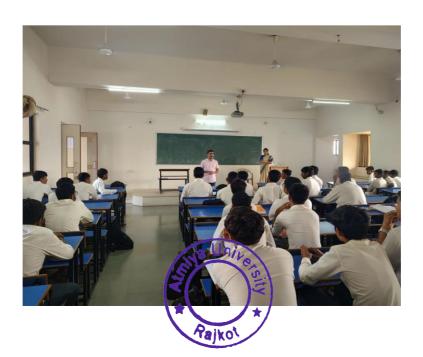

# **Activity Report**

Alumni Talk Challenges in IT field

Organized By: Computer Science Department

> Resource Person: Devanshee Siddhpura

> Activity Coordinator: Dr. Ripal Ranpara

Date: 20/02/2024

Venue: Classroom - 216

Total Participants: 50