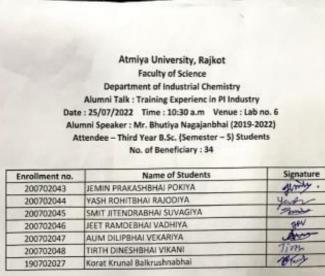

# **Activity Report**

Alumni Talk Challenges in IT field

Organized By: Computer Science Department

> Resource Person: Devanshee Siddhpura

> Activity Coordinator: Dr. Ripal Ranpara

Date: 20/02/2024

Venue: Classroom - 216

Total Participants: 50