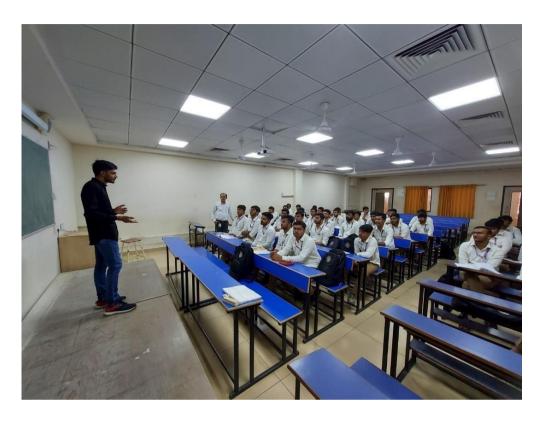

# **Activity Report**

Alumni Talk Challenges in IT field

Organized By: Computer Science Department

> Resource Person: Devanshee Siddhpura

> Activity Coordinator: Dr. Ripal Ranpara

Date: 20/02/2024

Venue: Classroom - 216

Total Participants: 50

### **NOTICE**

Date: 16/02/2024

Department of Computer Science is going to organize a seminar on *Challenges in the IT Field*. All students and faculty are cordially invited to attend the same.

Details of the seminar are as follows:

• Date: 20/02/2024

• Time: 10:00 AM – 11:00 AM

Venue: Classroom 216

This seminar will provide insights into the latest challenges and opportunities in the Information Technology sector. Your participation will be highly valuable.