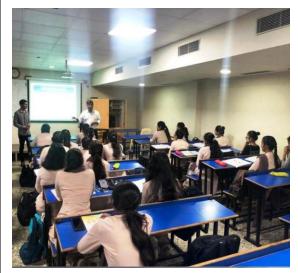

# **Activity Report**

Alumni Talk Challenges in IT field

Organized By: Computer Science Department

> Resource Person: Devanshee Siddhpura

> Activity Coordinator: Dr. Ripal Ranpara

Date: 20/02/2024

Venue: Classroom - 216

Total Participants: 50

### **NOTICE**

Date: 16/02/2024

Department of Computer Science is going to organize a seminar on *Challenges in the IT Field*. All students and faculty are cordially invited to attend the same.

Details of the seminar are as follows:

• Date: 20/02/2024

• Time: 10:00 AM – 11:00 AM

Venue: Classroom 216

This seminar will provide insights into the latest challenges and opportunities in the Information Technology sector. Your participation will be highly valuable.