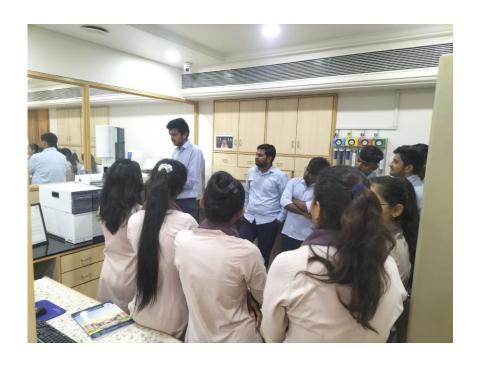

#### **Key Highlights of the Talk:**

#### 1. Understanding the UPSC Examination Structure:

- The speaker began by explaining the structure of the UPSC examination, which comprises three stages: Preliminary Examination (Prelims), Main Examination (Mains), and the Interview (Personality Test).
- Detailed information on the syllabus, marking scheme, and the nature of questions for each stage was provided.

#### 2. Effective Study Plan and Time Management:

The importance of creating a well-structured study plan was emphasized. The speaker shared a sample study time table, highlighting the need to allocate specific time slots for different subjects.

o Techniques for effective time management, including prioritizing topics, setting achievable goals, and maintaining consistency in studies, were discussed.

#### 3. Resources and Materials:

- Recommendations on essential books, online resources, and study materials for each subject were provided.
- The speaker stressed the importance of referring to NCERT books for building a strong foundation and advised on how to select the right reference books for advanced study.

#### 4. Current Affairs Preparation:

- Strategies for staying updated with current affairs were shared, including the importance of reading newspapers daily, following reliable news websites, and using monthly current affairs magazines.
- The speaker also advised on how to effectively make and revise notes on current affairs.

#### 5. Answer Writing Practice:

- The significance of practicing answer writing for the Mains examination was underscored. The speaker provided tips on structuring answers, presenting arguments logically, and managing time during the exam.
- Techniques for improving writing skills and regularly practicing mock tests and previous years' question papers were recommended.

#### 6. Interview Preparation:

- Insights into the Personality Test (Interview) were shared, including tips on how to develop communication skills, build confidence, and prepare for commonly asked questions.
- The speaker emphasized the importance of staying updated with current national and international events and having a thorough understanding of one's background and optional subjects.

#### 7. Motivation and Consistency:

The speaker shared motivational stories and personal experiences to inspire the aspirants. The importance of staying motivated, handling stress, and maintaining a positive attitude throughout the preparation journey was highlighted.

Yogidham Gurukul, Kalawad Road, Rajkot - 360005, Gujarat (INDIA)

Techniques for overcoming setbacks and keeping the momentum alive were also discussed.

#### 8. **Q&A Session:**

- The talk concluded with an interactive Q&A session where students had the opportunity to ask specific questions related to their preparation.
- The speaker addressed various queries, providing personalized advice and clarifications on different aspects of the UPSC exam.