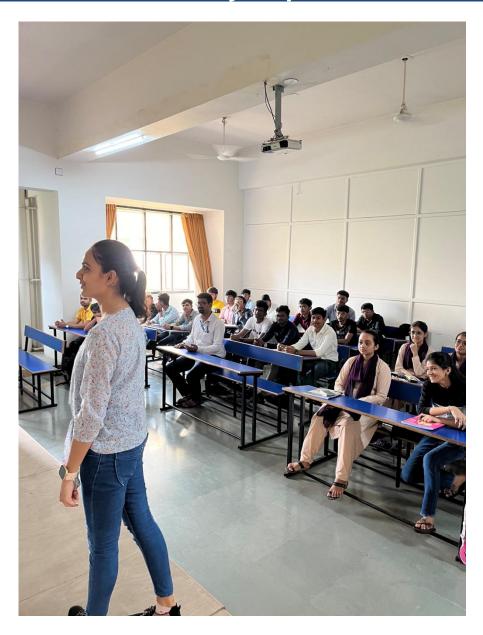

# **Activity Report**

Alumni Talk Challenges in IT field

Organized By: Computer Science Department

> Resource Person: Devanshee Siddhpura

> Activity Coordinator: Dr. Ripal Ranpara

Date: 20/02/2024

Venue: Classroom - 216

Total Participants: 50

### **NOTICE**

Date: 16/02/2024

Department of Computer Science is going to organize a seminar on *Challenges in the IT Field*. All students and faculty are cordially invited to attend the same.

Details of the seminar are as follows:

• Date: 20/02/2024

• Time: 10:00 AM – 11:00 AM

Venue: Classroom 216

This seminar will provide insights into the latest challenges and opportunities in the Information Technology sector. Your participation will be highly valuable.