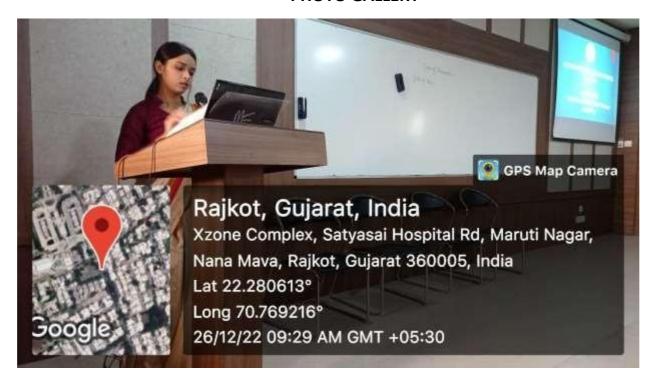

#### 6. Interview Preparation:

- Insights into the Personality Test (Interview) were shared, including tips on how to develop communication skills, build confidence, and prepare for commonly asked questions.
- The speaker emphasized the importance of staying updated with current national and international events and having a thorough understanding of one's background and optional subjects.

#### 7. Motivation and Consistency:

The speaker shared motivational stories and personal experiences to inspire the aspirants. The importance of staying motivated, handling stress, and maintaining a positive attitude throughout the preparation journey was highlighted.