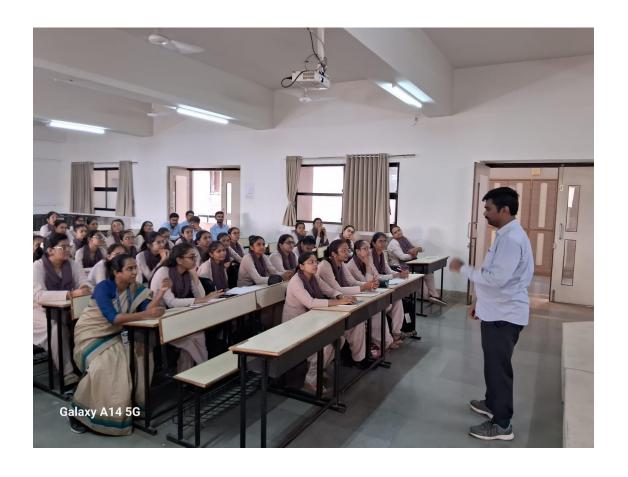

# **Activity Report**

Alumni Talk Challenges in IT field

Organized By: Computer Science Department

> Resource Person: Devanshee Siddhpura

> Activity Coordinator: Dr. Ripal Ranpara

Date: 20/02/2024

Venue: Classroom - 216

Total Participants: 50

### **NOTICE**

Date: 16/02/2024

Department of Computer Science is going to organize a seminar on *Challenges in the IT Field*. All students and faculty are cordially invited to attend the same.

Details of the seminar are as follows:

• Date: 20/02/2024

• Time: 10:00 AM – 11:00 AM

Venue: Classroom 216

This seminar will provide insights into the latest challenges and opportunities in the Information Technology sector. Your participation will be highly valuable.