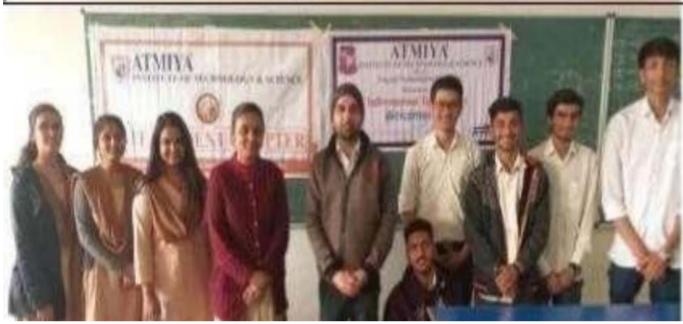

# Expert Talk by Student Alumni

Special Theme: Higher Education Options For Undergraduate Physics Student Other postgraduate Physics Students

# Organized by

Department of Physics, Faculty of Science, ATMIYA University, Rajkot

On: 16th February, 2024- Friday

Time: 10:00 am to 11:00 am

**Total No. of Participants: 26** 

For The Students Of

**B.Sc. Physics - Semester- II, IV, VI ATMIYA** 

#### **Organizes**

Expert Talk by Student Alumni

On: 16<sup>th</sup> February, 2024- Friday

at

Physics Lab 310, Science Building, Atmiya University, Rajkot

 $\label{eq:Resource Person: Trusha Bhatt} \ ,$ 

Coordinator: Mr. Nikunj Pandya