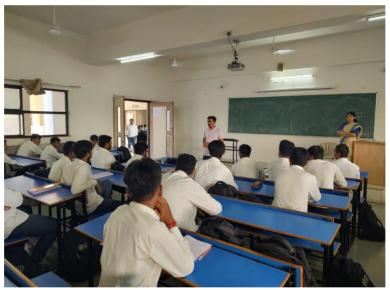

# Expert Talk by Student Alumni

Special Theme: Higher Education Options For Undergraduate Physics Student Other postgraduate Physics Students

# Organized by

Department of Physics, Faculty of Science, ATMIYA University, Rajkot

On: 16th February, 2024- Friday

Time: 10:00 am to 11:00 am

**Total No. of Participants: 26** 

For The Students Of

**B.Sc. Physics - Semester- II, IV, VI ATMIYA** 

#### **Organizes**

Expert Talk by Student Alumni

On: 16<sup>th</sup> February, 2024- Friday

at

Physics Lab 310, Science Building, Atmiya University, Rajkot

 $\label{eq:Resource Person: Trusha Bhatt} \ ,$ 

Coordinator: Mr. Nikunj Pandya

Time: 10:00 am to 11:00 am

| Activity | Report |
|----------|--------|
|          |        |

| Title of Activity         | Expert Talk by Student Alumni                                                                  |  |
|---------------------------|------------------------------------------------------------------------------------------------|--|
| Special Theme             | Higher Education Options For Undergraduate Physics Student Other Postgraduate Physics Students |  |
| Activity Schedule         | 10:00 am to 11:00 pm on 16/02/2024                                                             |  |
| Vanue                     | Class Room Number 310,                                                                         |  |
| Venue Building,           | Physics Lab 310, 3rd Floor Science                                                             |  |
| 3,                        | ATMIYA University, Rajkot                                                                      |  |
| Resource Persons          | Trusha Bhatt , Franklinn Institute Of<br>Airhostess Training                                   |  |
| Activity Coordinator      | Mr. Nikunj Pandya                                                                              |  |
| Total No. of Participants | 26 Students                                                                                    |  |
| Details of Participants   | Students of B.Sc. Physics, Semester II, IV,VI<br>Atmiya University                             |  |
| About the Event:          |                                                                                                |  |

#### **About the Event:**

Pursuing higher education abroad after an undergraduate degree in physics offers immense benefits including access to world class education, advanced research opportunities and enhanced career prospects. While the process can be challenging, through preparation and careful planning can help you achieve your academic and professional goals. For this resource person was Ms. Trusha Bhatt, Franklinn Institute Of Airhostess Training is Invited. 26 students were benefited from this event. Mr. Nikunj Pandya, Assistant professor, department of professor, department of professor.