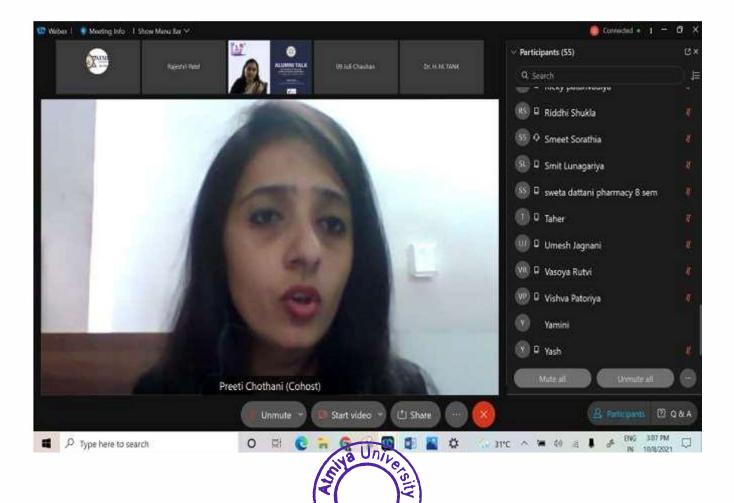

roduction of our beloved alumnae and speaker (Dr.) Preeti Chothani. She has started her talk with highlighting some basic clarity about IP and IPR. She has explain various concepts require for patent writing such as patentability criteria, types of patent application, Patent Drafting including claims dealing, batent filing, How to file?, Where to file?, What to file?, Patent grant procedure. Question and Appears also conducted successfully at the end of talk. We are thankful to Ms. Rachna Joshi for her valuable contribution for concluding the session. The event is ended with vote of thanks.

सहदं सर्वभूतानाम्

Yogidham Gurukul, Kalawad Road, Rajkot - 360005, Gujarat (INDIA)

#### **PHOTO GALLERY**





सुहदं सर्वभूतानाम्

Yogidham Gurukul, Kalawad Road, Rajkot - 360005, Gujarat (INDIA)





Pajko'



Yogidham Gurukul, Kalawad Road, Rajkot - 360005, Gujarat (INDIA)

सुहदं सर्वभूतानाम्







Yogidham Gurukul, Kalawad Road, Rajkot - 360005, Gujarat (INDIA)

#### List of participants

| Reg.<br>No. | Name of Participant        | Name of Institute/Organization                                             | <b>Current Designation</b> |
|-------------|----------------------------|----------------------------------------------------------------------------|----------------------------|
| 1           | Akshita kotadiya           | Atmiya institute of pharmacy                                               | PG student                 |
| 2           | Jenil Vadodariya           | Atmiya University                                                          | UG student                 |