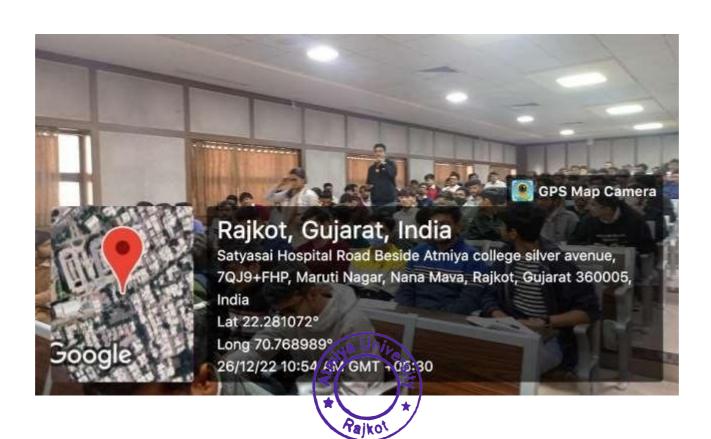

#### 7. Motivation and Consistency:

The speaker shared motivational stories and personal experiences to inspire the aspirants. The importance of staying motivated, handling stress, and maintaining a positive attitude throughout the preparation journey was highlighted.

Yogidham Gurukul, Kalawad Road, Rajkot - 360005, Gujarat (INDIA)

Techniques for overcoming setbacks and keeping the momentum alive were also discussed.