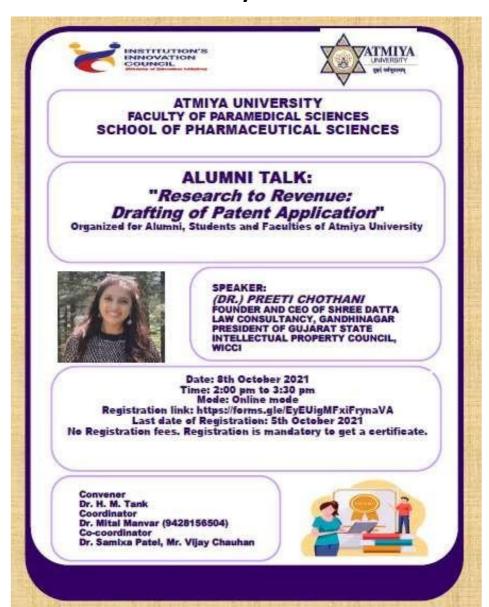

. |                   |       |      |       |           |
| 187. |                   |       |      | _     |           |
| 188. |                   |       |      |       |           |
| 189  |                   |       |      |       |           |
| 190  |                   |       |      |       |           |





#### **SUMMARY REPORT**

ALUMNI TALK-"Research to Revenue: Drafting of Patent Application"

Date - 08/10/2021

Convener – Dr. H. M. Tank, Director

Coordinator – Dr. Mital Manvar, Assistant Professor

Co-coordinator – Dr. Samixa Patel, Assistant Professor

Mr. Vijay Chauhan, Assistant Professor

Organizer – School of Pharmaceutical Sciences, FoPS

No. of Participants – 93





सहदं सर्वभूतानाम्

Yogidham Gurukul, Kalawad Road, Rajkot - 360005, Gujarat (INDIA)

### **Flyer**





सहदं सर्वभूतानाम्

Yogidham Gurukul, Kalawad Road, Rajkot - 360005, Gujarat (INDIA)

#### **Schedule**

#### Report of Alumni Talk-"Research to Revenue: Drafting of Patent Application"

| Title of Alumni Talk    | : Research to Revenue: Drafting of Patent Application                                                  |  |
|-------------------------|--------------------------------------------------------------------------------------------------------|--|
| Name of Expert          | : (Dr.) Preeti Chothani, Founder and CEO of Shree Datta Law Consultancy, Gandhinagar                   |  |
|                         | President of Gujarat State Intellectual Property Council, WICCI.                                       |  |
| Date                    | : 08/10/2021