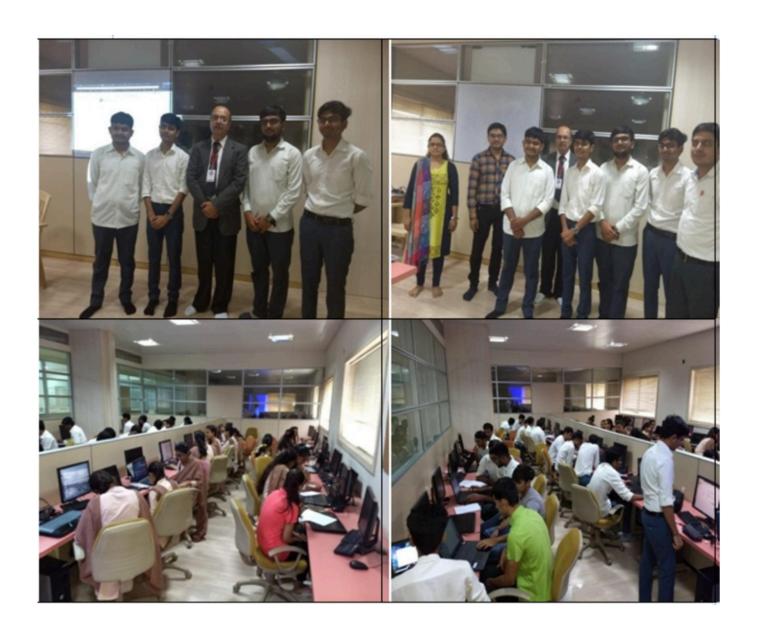

# **Activity Report**

Alumni Talk Challenges in IT field

Organized By: Computer Science Department

> Resource Person: Devanshee Siddhpura

> Activity Coordinator: Dr. Ripal Ranpara

Date: 20/02/2024

Venue: Classroom - 216

Total Participants: 50

### **NOTICE**

Date: 16/02/2024

Department of Computer Science is going to organize a seminar on *Challenges in the IT Field*. All students and faculty are cordially invited to attend the same.

Details of the seminar are as follows:

• Date: 20/02/2024

• Time: 10:00 AM – 11:00 AM

Venue: Classroom 216

This seminar will provide insights into the latest challenges and opportunities in the Information Technology sector. Your participation will be highly valuable.