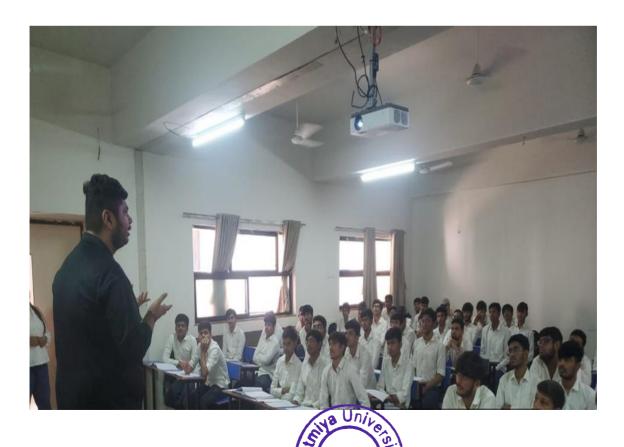

# **Expert Talk Report on How to Prepare for the UPSC Exam**

Date: January 4, 2024

#### **Introduction:**

On January 4, 2024, an expert talk was conducted to guide students on preparing for the Union Public Service Commission (UPSC) examination. This prestigious exam opens the door to various civil services in India, including IAS, IPS, and IFS. The session aimed to provide comprehensive strategies, study plans, and motivational insights to the aspirants. A total of 48 students from the academic years 2019-2022 attended the session, reflecting the high interest in civil services among the student community.

#### **Speaker Profile:**

The talk was delivered by Sneh Tanti, a renowned UPSC coach and mentor with over 5 years of personal experience and guiding UPSC aspirants. The speaker's extensive knowledge and proven track record in helping candidates succeed in the UPSC exam made the session highly valuable for attendees. In addition to his coaching expertise, Mr. Tanti has personally passed the RRB examination. He has been preparing for UPSC for the past five years, during which he has attempted the exam twice and successfully cleared the Preliminary stage on both occasions.