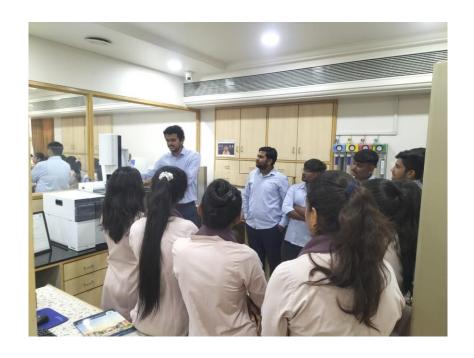

#### **Key Highlights of the Talk:**

#### 1. Understanding the UPSC Examination Structure:

- The speaker began by explaining the structure of the UPSC examination, which comprises three stages: Preliminary Examination (Prelims), Main Examination (Mains), and the Interview (Personality Test).
- Detailed information on the syllabus, marking scheme, and the nature of questions for each stage was provided.

#### 2. Effective Study Plan and Time Management:

The importance of creating a well-structured study plan was emphasized. The speaker shared a sample study time table, highlighting the need to allocate specific time slots for different subjects.

o Techniques for effective time management, including prioritizing topics, setting achievable goals, and maintaining consistency in studies, were discussed.

#### 3. Resources and Materials:

- Recommendations on essential books, online resources, and study materials for each subject were provided.
- The speaker stressed the importance of referring to NCERT books for building a strong foundation and advised on how to select the right reference books for advanced study.

#### 4. Current Affairs Preparation:

- Strategies for staying updated with current affairs were shared, including the importance of reading newspapers daily, following reliable news websites, and using monthly current affairs magazines.
- The speaker also advised on how to effectively make and revise notes on current affairs.

#### 5. Answer Writing Practice:

- The significance of practicing answer writing for the Mains examination was underscored. The speaker provided tips on structuring answers, presenting arguments logically, and managing time during the exam.
- Techniques for improving writing skills and regularly practicing mock tests and previous years' question papers were recommended.

#### 6. Interview Preparation:

- Insights into the Personality Test (Interview) were shared, including tips on how to develop communication skills, build confidence, and prepare for commonly asked questions.
- The speaker emphasized the importance of staying updated with current national and international events and having a thorough understanding of one's background and optional subjects.

#### 7. Motivation and Consistency:

The speaker shared motivational stories and personal experiences to inspire the aspirants. The importance of staying motivated, handling stress, and maintaining a positive attitude throughout the preparation journey was highlighted.

Yogidham Gurukul, Kalawad Road, Rajkot - 360005, Gujarat (INDIA)

Techniques for overcoming setbacks and keeping the momentum alive were also discussed.

#### 8. **Q&A Session:**

- The talk concluded with an interactive Q&A session where students had the opportunity to ask specific questions related to their preparation.
- The speaker addressed various queries, providing personalized advice and clarifications on different aspects of the UPSC exam.