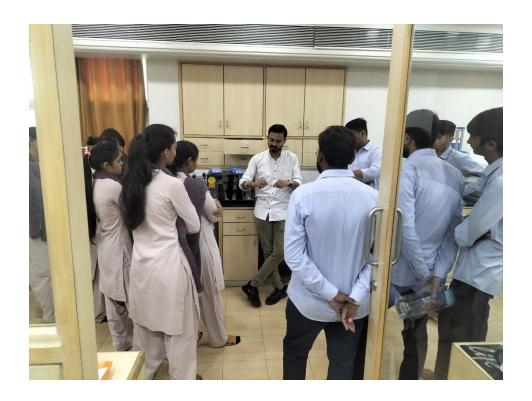

#### **Key Highlights of the Talk:**

#### 1. Understanding the UPSC Examination Structure:

- The speaker began by explaining the structure of the UPSC examination, which comprises three stages: Preliminary Examination (Prelims), Main Examination (Mains), and the Interview (Personality Test).
- Detailed information on the syllabus, marking scheme, and the nature of questions for each stage was provided.

#### 2. Effective Study Plan and Time Management:

The importance of creating a well-structured study plan was emphasized. The speaker shared a sample study time table, highlighting the need to allocate specific time slots for different subjects.

o Techniques for effective time management, including prioritizing topics, setting achievable goals, and maintaining consistency in studies, were discussed.

#### 3. Resources and Materials:

- Recommendations on essential books, online resources, and study materials for each subject were provided.
- The speaker stressed the importance of referring to NCERT books for building a strong foundation and advised on how to select the right reference books for advanced study.

#### 4. Current Affairs Preparation:

- Strategies for staying updated with current affairs were shared, including the importance of reading newspapers daily, following reliable news websites, and using monthly current affairs magazines.
- The speaker also advised on how to effectively make and revise notes on current affairs.

#### 5. Answer Writing Practice:

- The significance of practicing answer writing for the Mains examination was underscored. The speaker provided tips on structuring answers, presenting arguments logically, and managing time during the exam.
- Techniques for improving writing skills and regularly practicing mock tests and previous years' question papers were recommended.

#### 6. Interview Preparation:

- Insights into the Personality Test (Interview) were shared, including tips on how to develop communication skills, build confidence, and prepare for commonly asked questions.
- The speaker emphasized the importance of staying updated with current national and international events and having a thorough understanding of one's background and optional subjects.

#### 7. Motivation and Consistency:

The speaker shared motivational stories and personal experiences to inspire the aspirants. The importance of staying motivated, handling stress, and maintaining a positive attitude throughout the preparation journey was highlighted.