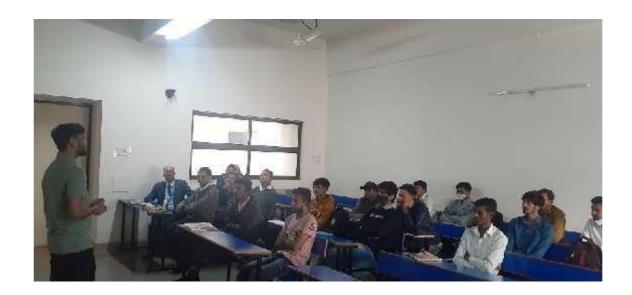

# **Activity Report**

Alumni Talk Challenges in IT field

Organized By: Computer Science Department

> Resource Person: Devanshee Siddhpura

> Activity Coordinator: Dr. Ripal Ranpara

Date: 20/02/2024

Venue: Classroom - 216

Total Participants: 50

### **NOTICE**

Date: 16/02/2024

Department of Computer Science is going to organize a seminar on *Challenges in the IT Field*. All students and faculty are cordially invited to attend the same.

Details of the seminar are as follows:

• Date: 20/02/2024

• Time: 10:00 AM – 11:00 AM

Venue: Classroom 216

This seminar will provide insights into the latest challenges and opportunities in the Information Technology sector. Your participation will be highly valuable.