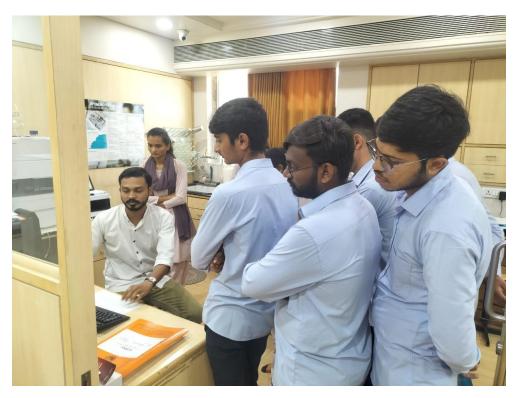

#### **Key Highlights of the Talk:**

#### 1. Understanding the UPSC Examination Structure:

- The speaker began by explaining the structure of the UPSC examination, which comprises three stages: Preliminary Examination (Prelims), Main Examination (Mains), and the Interview (Personality Test).
- Detailed information on the syllabus, marking scheme, and the nature of questions for each stage was provided.

#### 2. Effective Study Plan and Time Management:

The importance of creating a well-structured study plan was emphasized. The speaker shared a sample study time table, highlighting the need to allocate specific time slots for different subjects.

o Techniques for effective time management, including prioritizing topics, setting achievable goals, and maintaining consistency in studies, were discussed.

#### 3. Resources and Materials:

- Recommendations on essential books, online resources, and study materials for each subject were provided.
- The speaker stressed the importance of referring to NCERT books for building a strong foundation and advised on how to select the right reference books for advanced study.

#### 4. Current Affairs Preparation:

- Strategies for staying updated with current affairs were shared, including the importance of reading newspapers daily, following reliable news websites, and using monthly current affairs magazines.
- The speaker also advised on how to effectively make and revise notes on current affairs.

#### 5. Answer Writing Practice:

- The significance of practicing answer writing for the Mains examination was underscored. The speaker provided tips on structuring answers, presenting arguments logically, and managing time during the exam.
- Techniques for improving writing skills and regularly practicing mock tests and previous years' question papers were recommended.

#### 6. Interview Preparation:

- Insights into the Personality Test (Interview) were shared, including tips on how to develop communication skills, build confidence, and prepare for commonly asked questions.
- The speaker emphasized the importance of staying updated with current national and international events and having a thorough understanding of one's background and optional subjects.

#### 7. Motivation and Consistency:

The speaker shared motivational stories and personal experiences to inspire the aspirants. The importance of staying motivated, handling stress, and maintaining a positive attitude throughout the preparation journey was highlighted.