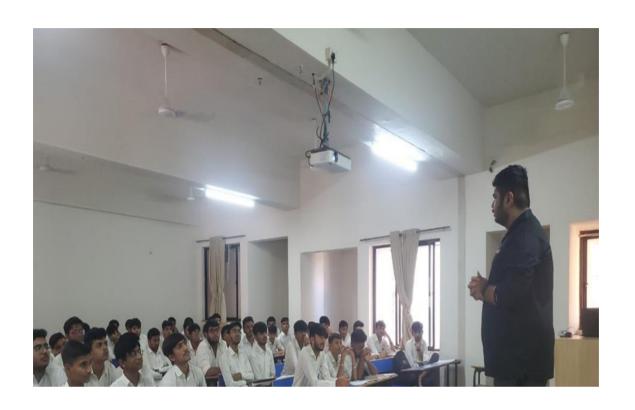

# **Expert Talk Report on How to Prepare for the UPSC Exam**

Date: January 4, 2024

#### **Introduction:**

On January 4, 2024, an expert talk was conducted to guide students on preparing for the Union Public Service Commission (UPSC) examination. This prestigious exam opens the door to various civil services in India, including IAS, IPS, and IFS. The session aimed to provide comprehensive strategies, study plans, and motivational insights to the aspirants. A total of 48 students from the academic years 2019-2022 attended the session, reflecting the high interest in civil services among the student community.

#### **Speaker Profile:**

The talk was delivered by Sneh Tanti, a renowned UPSC coach and mentor with over 5 years of personal experience and guiding UPSC aspirants. The speaker's extensive knowledge and proven track record in helping candidates succeed in the UPSC exam made the session highly valuable for attendees. In addition to his coaching expertise, Mr. Tanti has personally passed the RRB examination. He has been preparing for UPSC for the past five years, during which he has attempted the exam twice and successfully cleared the Preliminary stage on both occasions.