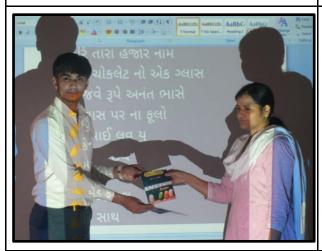

On 24th February, a Book talk was held on the book "The Psychology Money" by the renowned author – Morgan Housel. It was facilitated by Dr. Amit Rajdev, our faculty of Management.

Activities - "Saturday Book Talk"

Organizer – Library and Learning Centre, Atmiya University

No. of Participants for Lecture – 30+

1. Activity - "Saturday Booktalk"

| Title of Activity              | - "Saturday Booktalk: The Psychology Money"              |  |  |  |
|--------------------------------|----------------------------------------------------------|--|--|--|
| Date                           | 24/02/2024                                               |  |  |  |
| Venue                          | Library and Learning Centre                              |  |  |  |
| Total Participants             | 30+                                                      |  |  |  |
| <b>Details of Participants</b> | Students and Faculty of Atmiya University                |  |  |  |
| Coordinators of the event      | Dr.Sheetal Tank, University Librarian, Atmiya University |  |  |  |