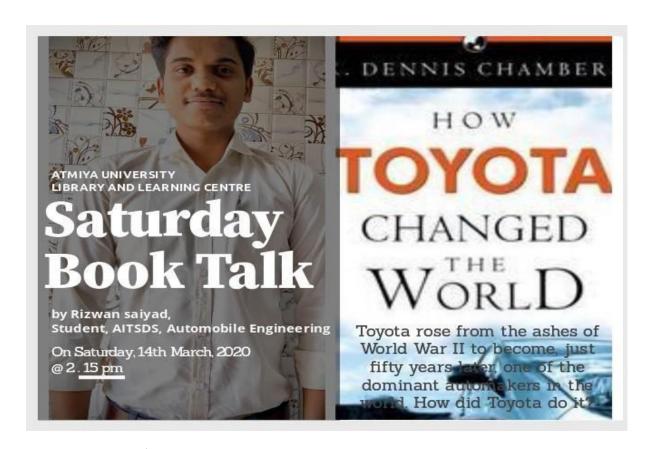

### 1. Activity - "Saturday Booktalk"

| Title of Activity         | - "Saturday Booktalk: Harry Potter Series"                      |
|---------------------------|-----------------------------------------------------------------|
|                           |                                                                 |
| Date                      | 06/04/2024                                                      |
| Venue                     | Library and Learning Centre                                     |
| <b>Total Participants</b> | 30+                                                             |
| Details of Participants   | Students and Faculty of Atmiya University                       |
| Coordinators of the event | Team Library, Library and Learning Centre, Atmiya<br>University |

On 6<sup>th</sup> April 2024, a Book talk was held on the book "Harry Potter Series" by the author – Rowling, J. K. . It was facilitated by Mr. Kabir Arora, Age - 9, Years Class - 5.

Registrar Atmiya University Rajkot Rajkol \*