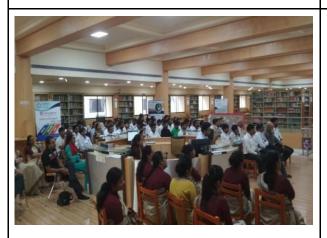

### 1. Activity - "Saturday Booktalk"

| Title of Activity         | - "Saturday Booktalk: Harry Potter Series"                      |
|---------------------------|-----------------------------------------------------------------|
|                           |                                                                 |
| Date                      | 06/04/2024                                                      |
| Venue                     | Library and Learning Centre                                     |
| <b>Total Participants</b> | 30+                                                             |
| Details of Participants   | Students and Faculty of Atmiya University                       |
| Coordinators of the event | Team Library, Library and Learning Centre, Atmiya<br>University |

On 6<sup>th</sup> April 2024, a Book talk was held on the book "Harry Potter Series" by the author – Rowling, J. K. . It was facilitated by Mr. Kabir Arora, Age - 9, Years Class - 5.

Registrar Atmiya University Rajkot Rajkol \*