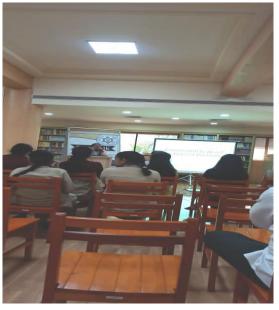

### 1. Activity - "Saturday Booktalk"

| Title of Activity         | - "Saturday Booktalk: Harry Potter Series"                      |
|---------------------------|-----------------------------------------------------------------|
|                           |                                                                 |
| Date                      | 06/04/2024                                                      |
| Venue                     | Library and Learning Centre                                     |
| <b>Total Participants</b> | 30+                                                             |
| Details of Participants   | Students and Faculty of Atmiya University                       |
| Coordinators of the event | Team Library, Library and Learning Centre, Atmiya<br>University |

On 6<sup>th</sup> April 2024, a Book talk was held on the book "Harry Potter Series" by the author – Rowling, J. K. . It was facilitated by Mr. Kabir Arora, Age - 9, Years Class - 5.

Registrar Atmiya University Rajkot Rajkol \*