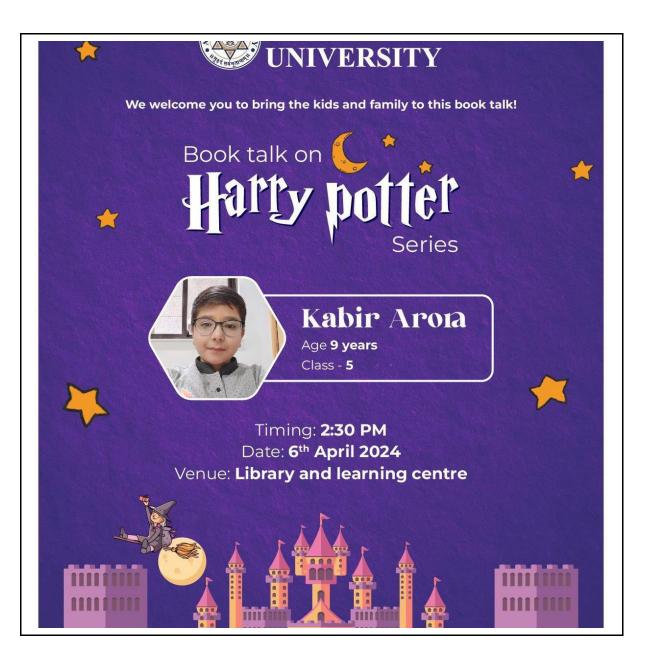

### 1. Activity - "Saturday Booktalk"

| Title of Activity         | - "Saturday Booktalk: Harry Potter Series"                      |
|---------------------------|-----------------------------------------------------------------|
|                           |                                                                 |
| Date                      | 06/04/2024                                                      |
| Venue                     | Library and Learning Centre                                     |
| <b>Total Participants</b> | 30+                                                             |
| Details of Participants   | Students and Faculty of Atmiya University                       |
| Coordinators of the event | Team Library, Library and Learning Centre, Atmiya<br>University |

On 6<sup>th</sup> April 2024, a Book talk was held on the book "Harry Potter Series" by the author – Rowling, J. K. . It was facilitated by Mr. Kabir Arora, Age - 9, Years Class - 5.

Registrar Atmiya University Rajkot Rajkol \*