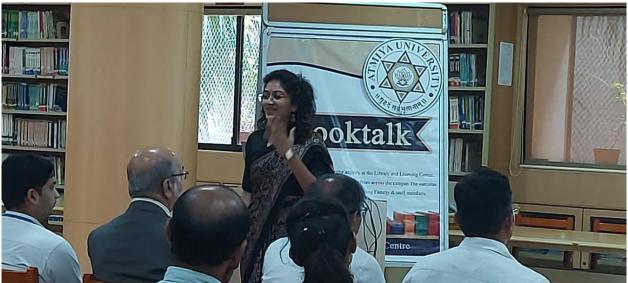

On 6<sup>th</sup> April 2024, a Book talk was held on the book "Harry Potter Series" by the author – Rowling, J. K. . It was facilitated by Mr. Kabir Arora, Age - 9, Years Class - 5.

Registrar Atmiya University Rajkot Rajkol \*