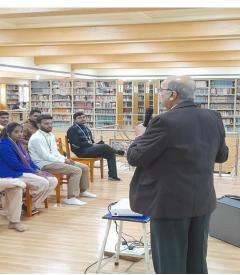

• On 18<sup>th</sup> September, 2023 a Book talk was held on the book "Build Don't Talk" by the renowned author – Raj Shamani. It was facilitated by Ms. Mansi Hirani, an Alumni student.

•

School taught us specific subjects, like maths and history.