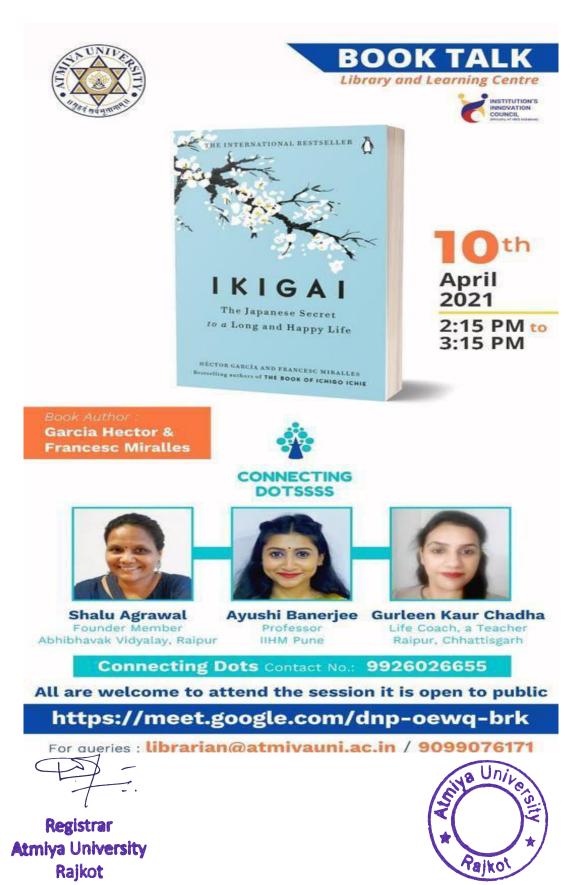

#### **SUMMARY REPORT**

Activities - "Saturday Book Talk"

Dates - 02-03-2024

**Patron** – P.P. TyagvallabhSwamiji (President, Atmiya University)

Chief Convenor – Dr. Sheetal Tank, University Librarian,

Library and Learning Centre, Atmiya University

## Coordinator(s)

- 1. Ms.Raksha Bhatt, Librarian, School of Diploma Studies, Atmiya University
- 2. Mr.Kalpeshbhai, Library Asst., Atmiya University
- 3. Rashmi Kachhadiya, Library Asst., Atmiya University

Organizer – Library and Learning Centre, Atmiya University

No. of Participants for Lecture – 30+

1. Activity - "Saturday Booktalk"

| Title of Activity              | - "Saturday Booktalk: Lady, You're Not a Man"            |  |  |  |
|--------------------------------|----------------------------------------------------------|--|--|--|
| Date                           | 02/03/2024                                               |  |  |  |
| Venue                          | Library and Learning Centre                              |  |  |  |
| Total Participants             | 30+                                                      |  |  |  |
| <b>Details of Participants</b> | Students and Faculty of Atmiya University                |  |  |  |
| Coordinators of the event      | Dr.Sheetal Tank, University Librarian, Atmiya University |  |  |  |

On 2<sup>nd</sup> March 2024, a Book talk was held on the book "*Lady, You're Not a Man*" by the author – **Apurva Purohit.** It was facilitated by **Dr. Amit Rajdev**, our faculty of Management.