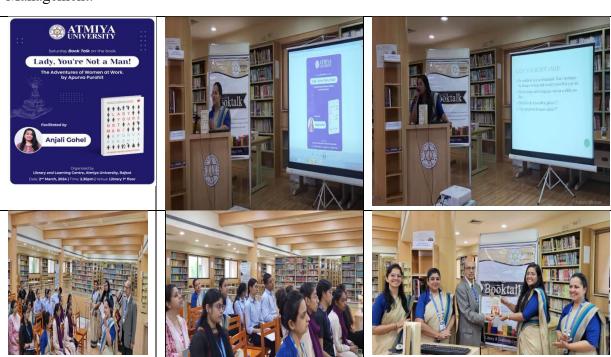

Organizer – Library and Learning Centre, Atmiya University

No. of Participants for Lecture – 30+

1. Activity - "Saturday Booktalk"

| Title of Activity              | - "Saturday Booktalk: Lady, You're Not a Man"            |  |  |  |
|--------------------------------|----------------------------------------------------------|--|--|--|
| Date                           | 02/03/2024                                               |  |  |  |
| Venue                          | Library and Learning Centre                              |  |  |  |
| Total Participants             | 30+                                                      |  |  |  |
| <b>Details of Participants</b> | Students and Faculty of Atmiya University                |  |  |  |
| Coordinators of the event      | Dr.Sheetal Tank, University Librarian, Atmiya University |  |  |  |

On 2<sup>nd</sup> March 2024, a Book talk was held on the book "*Lady, You're Not a Man*" by the author – **Apurva Purohit.** It was facilitated by **Dr. Amit Rajdev**, our faculty of Management.