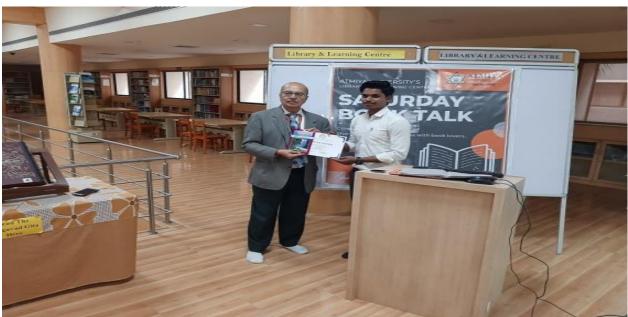

On 6<sup>th</sup> April 2024, a Book talk was held on the book "Harry Potter Series" by the author – Rowling, J. K. . It was facilitated by Mr. Kabir Arora, Age - 9, Years Class - 5.

Registrar Atmiya University Rajkot Rajkol \*