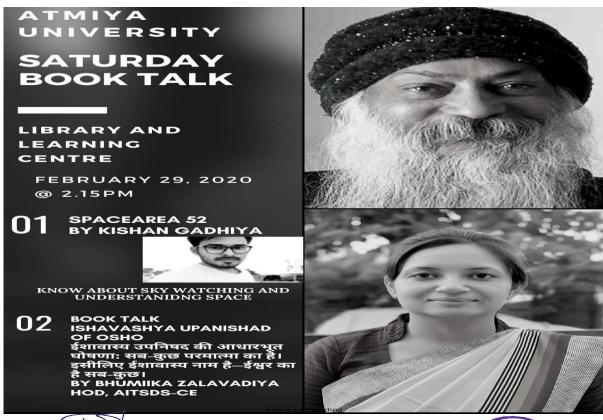

(s)** 

Team Library, Library and Learning Centre Atmiya University

Organizer – Library and Learning Centre, Atmiya University in Association with Atmiya School

https://www.facebook.com/permalink.php?story fbid=14995385335 54847&id=100004961444950



#### Saturday Book Talk

Title of Activity "Saturday Book Talk" Ishavashya Upanishad of Osho

Date 29/02/2020

Venue Library and Learning Center

Speaker Kishan Gadhiya & Bhumika Zalavadia

Total Participants 60+

1.

Details of Participants Students & Faculties of Library and Learning Centre

Coordinators of the event Team Library, Library and Learning Centre, Atmiya

University.

On 29th February, a Book talk was held on the book "Ishavashya Upanishad of Osho" by author— Osho. It was facilitated by Ms. Bhumika Zalavadiya, HOD, AITSDS-CE.

















|           |         | AT           | MIYA LIBRARY AND LEARNING CEN<br>AITS & AITSDS - 2018 | NTRE - 2         | Date:             | 2 9 FEB 2020              | 1         |         |
|-----------|---------|--------------|-------------------------------------------------------|------------------|-------------------|---------------------------|-----------|---------|
| Institute | Branch  | Reg. No.     | Reason for visiting the Library                       | Check-in<br>Time | Check-out<br>Time | Document(s)<br>Checkedout | Signature | Remarks |
| ATTS      | much    | 1030916030   | Return                                                | 1:18             |                   | 0                         | EL.       |         |
| ATT       | mei     | 10309070     | lus