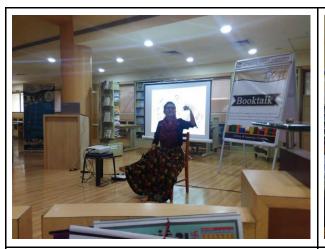

On 6<sup>th</sup> April 2024, a Book talk was held on the book "Harry Potter Series" by the author – Rowling, J. K. . It was facilitated by Mr. Kabir Arora, Age - 9, Years Class - 5.

Registrar Atmiya University Rajkot Rajkol \*