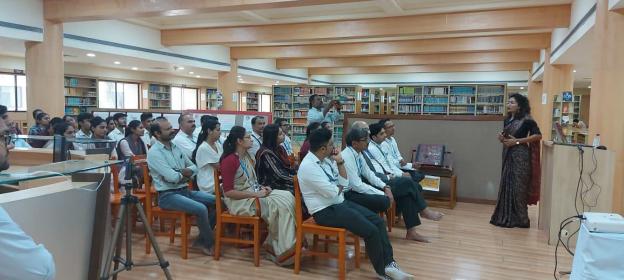

On 24th February, a Book talk was held on the book "The Psychology Money" by the renowned author – Morgan Housel. It was facilitated by Dr. Amit Rajdev, our faculty of Management.

Activities - "Saturday Book Talk"

Organizer – Library and Learning Centre, Atmiya University

No. of Participants for Lecture – 30+

1. Activity - "Saturday Booktalk"

| Title of Activity              | - "Saturday Booktalk: The Psychology Money"              |  |  |  |
|--------------------------------|----------------------------------------------------------|--|--|--|
| Date                           | 24/02/2024                                               |  |  |  |
| Venue                          | Library and Learning Centre                              |  |  |  |
| Total Participants             | 30+                                                      |  |  |  |
| <b>Details of Participants</b> | Students and Faculty of Atmiya University                |  |  |  |
| Coordinators of the event      | Dr.Sheetal Tank, University Librarian, Atmiya University |  |  |  |