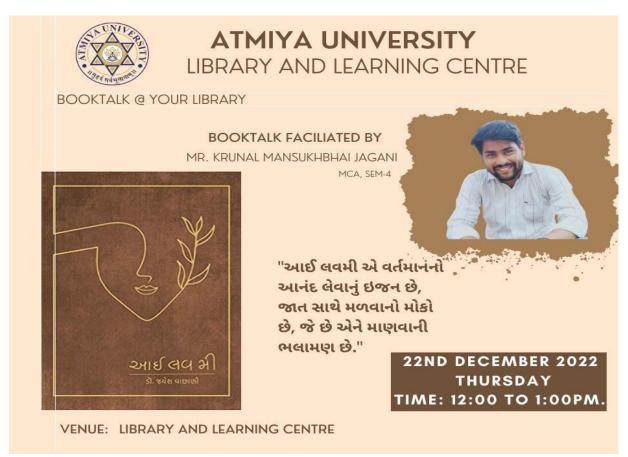

Learning Centre, Atmiya University

## **Coordinator(s)**

Team Library, Library and Learning Centre

Atmiya University

Organizer – Library and Learning Centre, Atmiya University

https://youtu.be/i6EVcw8YcnI

https://www.facebook.com/permalink.php?story fbid=23258678642

55239&id=100004961444950

Title of Activity "Book Talk - I Love Me"

Date 22/12/2022

Venue Library and Learning Centre

Facilitated by Mr Krunal M. Jagani

Total Participants 60+

Details of Participants Students & Faculties of Atmiya University

Coordinators of the event Team Library, Library and Learning Centre, Atmiya

University.

On 22<sup>nd</sup> December 2022, a Book talk was held on the book "I Love Me" by the renowned author – Dr. Jayant Vachhani. It was facilitated by Mr. Krunal Jagani, our Student of MCA.



















|           |              | USERS LOG                       | воок             | Date:             | 22/12/22