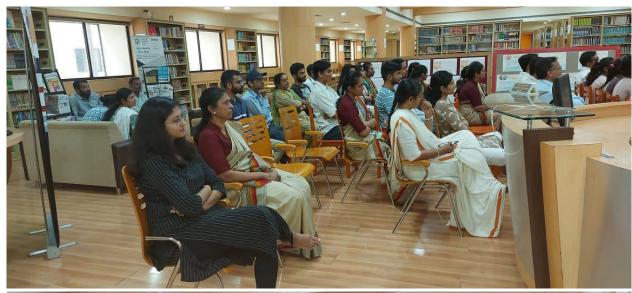

On 6<sup>th</sup> April 2024, a Book talk was held on the book "Harry Potter Series" by the author – Rowling, J. K. . It was facilitated by Mr. Kabir Arora, Age - 9, Years Class - 5.

Registrar Atmiya University Rajkot Rajkol \*

### 1. Activity - "Saturday Booktalk"

| Title of Activity         | - "Saturday Booktalk: Harry Potter Series"                      |
|---------------------------|-----------------------------------------------------------------|
|                           |                                                                 |
| Date                      | 06/04/2024                                                      |
| Venue                     | Library and Learning Centre                                     |
| <b>Total Participants</b> | 30+                                                             |
| Details of Participants   | Students and Faculty of Atmiya University                       |
| Coordinators of the event | Team Library, Library and Learning Centre, Atmiya<br>University |