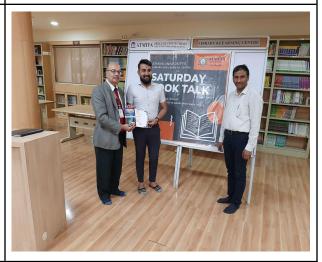

On 6<sup>th</sup> April 2024, a Book talk was held on the book "Harry Potter Series" by the author – Rowling, J. K. . It was facilitated by Mr. Kabir Arora, Age - 9, Years Class - 5.

Registrar Atmiya University Rajkot Rajkol \*