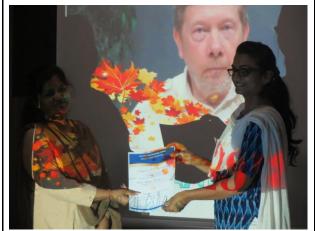

On 24th February, a Book talk was held on the book "The Psychology Money" by the renowned author – Morgan Housel. It was facilitated by Dr. Amit Rajdev, our faculty of Management.

Activities - "Saturday Book Talk"