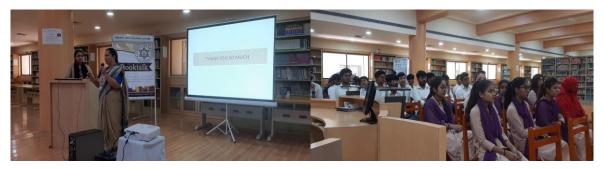

often become consumed with what doesn't really matter and spend far too much time on what doesn't even count. In Simple Is the New Smart, Dr. Rob Fazio shows you how to block out the static so you can turn up the volume on the right information and accelerate your journey to success.

Written in an engaging, conversational style, this book offers success strategies that can be used without much ado. The focus is on helping you help yourself with easy-to-read and easy-to-apply techniques that will give you the edge in business and in life. You will:

- Learn what is holding you back and how to propel yourself forward
- Discover the art of reading before leading so you can be intentional with your time
- Master the secrets of psychological swagger that allow you to grow without pain









Registrar Atmiya University Rajkot



| *      |                  | •          | ATMIYA UNIVERSITY LIBRARY AND LEARNING CENTRE USERS LOG BOOK