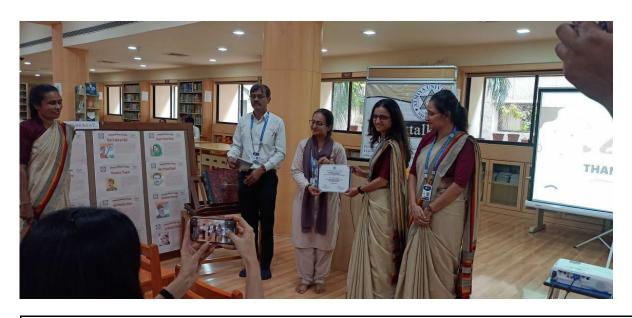

Activities -"Saturday Book Talk"

**Dates - 06-04-2024** 

**Patron** – P.P. Tyagvallabh Swamiji (President, Atmiya University)

Chief Convenor – Dr. Sheetal Tank, University Librarian,

Library and Learning Centre, Atmiya University

On 6<sup>th</sup> April 2024, a Book talk was held on the book "Harry Potter Series" by the author – Rowling, J. K. . It was facilitated by Mr. Kabir Arora, Age - 9, Years Class - 5.

Registrar Atmiya University Rajkot Rajkol \*