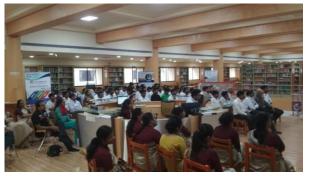

### 1. Activity - "Saturday Booktalk"

| Title of Activity         | - "Saturday Booktalk: Harry Potter Series"                      |
|---------------------------|-----------------------------------------------------------------|
|                           |                                                                 |
| Date                      | 06/04/2024                                                      |
| Venue                     | Library and Learning Centre                                     |
| <b>Total Participants</b> | 30+                                                             |
| Details of Participants   | Students and Faculty of Atmiya University                       |
| Coordinators of the event | Team Library, Library and Learning Centre, Atmiya<br>University |

On 6<sup>th</sup> April 2024, a Book talk was held on the book "Harry Potter Series" by the author – Rowling, J. K. . It was facilitated by Mr. Kabir Arora, Age - 9, Years Class - 5.

Registrar Atmiya University Rajkot Rajkol \*