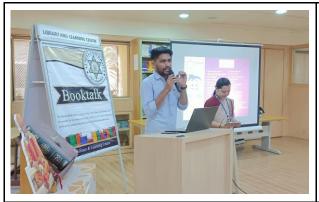

### 1. Activity - "Saturday Booktalk"

| Title of Activity         | - "Saturday Booktalk: Harry Potter Series"                      |
|---------------------------|-----------------------------------------------------------------|
|                           |                                                                 |
| Date                      | 06/04/2024                                                      |
| Venue                     | Library and Learning Centre                                     |
| <b>Total Participants</b> | 30+                                                             |
| Details of Participants   | Students and Faculty of Atmiya University                       |
| Coordinators of the event | Team Library, Library and Learning Centre, Atmiya<br>University |

On 6<sup>th</sup> April 2024, a Book talk was held on the book "Harry Potter Series" by the author – Rowling, J. K. . It was facilitated by Mr. Kabir Arora, Age - 9, Years Class - 5.

Registrar Atmiya University Rajkot Rajkol \*