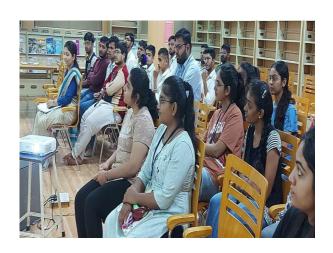

### 1. Activity - "Saturday Booktalk"

| Title of Activity         | - "Saturday Booktalk: Harry Potter Series"                      |
|---------------------------|-----------------------------------------------------------------|
|                           |                                                                 |
| Date                      | 06/04/2024                                                      |
| Venue                     | Library and Learning Centre                                     |
| <b>Total Participants</b> | 30+                                                             |
| Details of Participants   | Students and Faculty of Atmiya University                       |
| Coordinators of the event | Team Library, Library and Learning Centre, Atmiya<br>University |

On 6<sup>th</sup> April 2024, a Book talk was held on the book "Harry Potter Series" by the author – Rowling, J. K. . It was facilitated by Mr. Kabir Arora, Age - 9, Years Class - 5.

Registrar Atmiya University Rajkot Rajkol \*