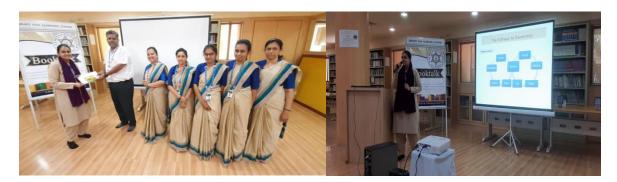

We often become consumed with what doesn't really matter and spend far too much time on what doesn't even count. In Simple Is the New Smart, Dr. Rob Fazio shows you how to block out the static so you can turn up the volume on the right information and accelerate your journey to success.

Written in an engaging, conversational style, this book offers success strategies that can be used without much ado. The focus is on helping you help yourself with easy-to-read and easy-to-apply techniques that will give you the edge in business and in life. You will:

- Learn what is holding you back and how to propel yourself forward
- Discover the art of reading before leading so you can be intentional with your time
- Master the secrets of psychological swagger that allow you to grow without pain









Registrar Atmiya University Rajkot



| *      |                  | •          | ATMIYA UNIVERSITY LIBRARY AND LEARNING CENTRE USERS LOG BOOK