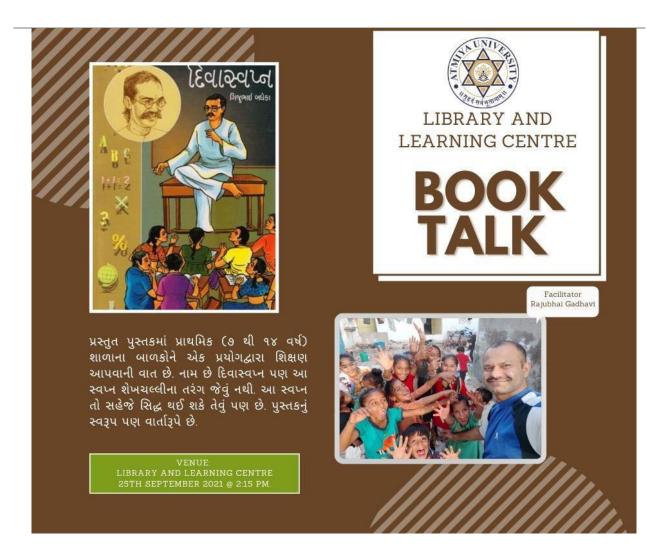

Activities -"Saturday Book Talk"

**Dates - 06-04-2024** 

**Patron** – P.P. Tyagvallabh Swamiji (President, Atmiya University)

Chief Convenor – Dr. Sheetal Tank, University Librarian,

Library and Learning Centre, Atmiya University

Coordinator(s)

Team Library, Library and Learning Centre

Atmiya University

Organizer - Library and Learning Centre, Atmiya University

Registrar https://youtu.be/q6vv2IgqTbw https://www.ferstbook.com/permalink.php?story

Rajkot 4351197&id=100004961444950

### 1. Activity - "Saturday Booktalk"

| Title of Activity         | - "Saturday Booktalk: Harry Potter Series"                      |
|---------------------------|-----------------------------------------------------------------|
|                           |                                                                 |
| Date                      | 06/04/2024                                                      |
| Venue                     | Library and Learning Centre                                     |
| <b>Total Participants</b> | 30+                                                             |
| Details of Participants   | Students and Faculty of Atmiya University                       |
| Coordinators of the event | Team Library, Library and Learning Centre, Atmiya<br>University |

On 6<sup>th</sup> April 2024, a Book talk was held on the book "Harry Potter Series" by the author – Rowling, J. K. . It was facilitated by Mr. Kabir Arora, Age - 9, Years Class - 5.

Registrar Atmiya University Rajkot Rajkol \*