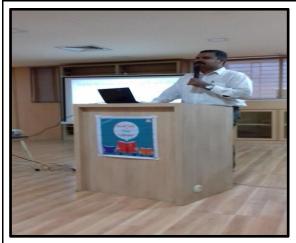

On 6<sup>th</sup> April 2024, a Book talk was held on the book "Harry Potter Series" by the author – Rowling, J. K. . It was facilitated by Mr. Kabir Arora, Age - 9, Years Class - 5.

Registrar Atmiya University Rajkot Rajkol \*