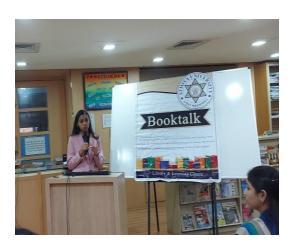

### 1. Activity - "Saturday Booktalk"

| Title of Activity         | - "Saturday Booktalk: Harry Potter Series"                      |
|---------------------------|-----------------------------------------------------------------|
|                           |                                                                 |
| Date                      | 06/04/2024                                                      |
| Venue                     | Library and Learning Centre                                     |
| <b>Total Participants</b> | 30+                                                             |
| Details of Participants   | Students and Faculty of Atmiya University                       |
| Coordinators of the event | Team Library, Library and Learning Centre, Atmiya<br>University |

On 6<sup>th</sup> April 2024, a Book talk was held on the book "Harry Potter Series" by the author – Rowling, J. K. . It was facilitated by Mr. Kabir Arora, Age - 9, Years Class - 5.

Registrar Atmiya University Rajkot Rajkol \*