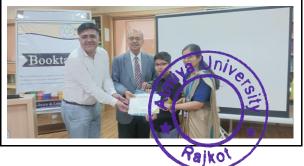

On 2<sup>nd</sup> March 2024, a Book talk was held on the book "*Lady, You're Not a Man*" by the author – **Apurva Purohit.** It was facilitated by **Dr. Amit Rajdev**, our faculty of Management.