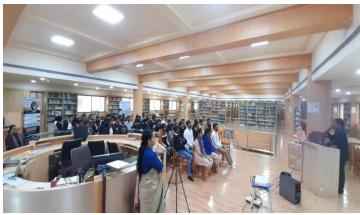

### 1. Activity - "Saturday Booktalk"

| Title of Activity         | - "Saturday Booktalk: Harry Potter Series"                      |
|---------------------------|-----------------------------------------------------------------|
|                           |                                                                 |
| Date                      | 06/04/2024                                                      |
| Venue                     | Library and Learning Centre                                     |
| <b>Total Participants</b> | 30+                                                             |
| Details of Participants   | Students and Faculty of Atmiya University                       |
| Coordinators of the event | Team Library, Library and Learning Centre, Atmiya<br>University |

On 6<sup>th</sup> April 2024, a Book talk was held on the book "Harry Potter Series" by the author – Rowling, J. K. . It was facilitated by Mr. Kabir Arora, Age - 9, Years Class - 5.

Registrar Atmiya University Rajkot Rajkol \*