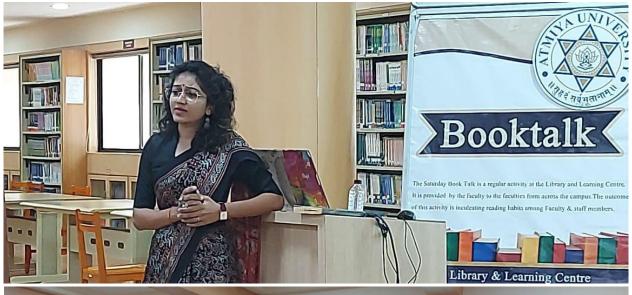

On 6<sup>th</sup> April 2024, a Book talk was held on the book "Harry Potter Series" by the author – Rowling, J. K. . It was facilitated by Mr. Kabir Arora, Age - 9, Years Class - 5.

Registrar Atmiya University Rajkot Rajkol \*