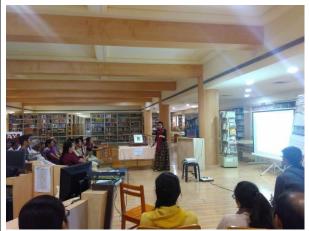

On 24th February, a Book talk was held on the book "The Psychology Money" by the renowned author – Morgan Housel. It was facilitated by Dr. Amit Rajdev, our faculty of Management.

Activities - "Saturday Book Talk"