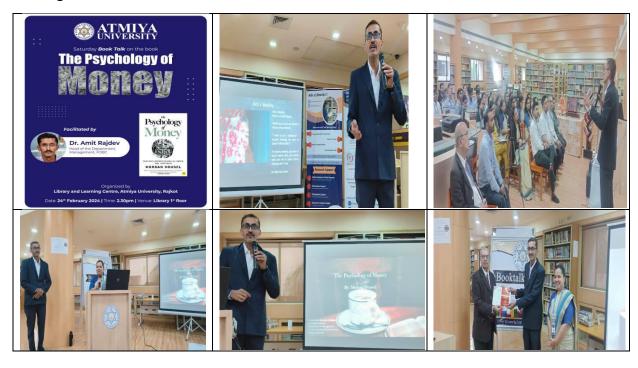

Organizer – Library and Learning Centre, Atmiya University

No. of Participants for Lecture – 30+

1. Activity - "Saturday Booktalk"

| Title of Activity              | - "Saturday Booktalk: The Psychology Money"              |  |  |  |
|--------------------------------|----------------------------------------------------------|--|--|--|
| Date                           | 24/02/2024                                               |  |  |  |
| Venue                          | Library and Learning Centre                              |  |  |  |
| Total Participants             | 30+                                                      |  |  |  |
| <b>Details of Participants</b> | Students and Faculty of Atmiya University                |  |  |  |
| Coordinators of the event      | Dr.Sheetal Tank, University Librarian, Atmiya University |  |  |  |

On 24th February, a Book talk was held on the book "The Psychology Money" by the renowned author – Morgan Housel. It was facilitated by Dr. Amit Rajdev, our faculty of Management.

Activities - "Saturday Book Talk"