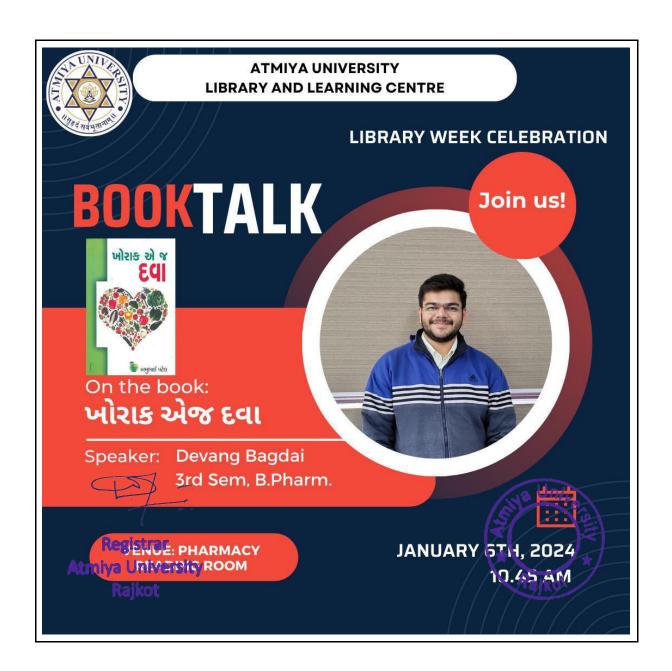

#### 1. Activity – "Saturday Booktalk"

| Title of Activity              | - "Saturday Booktalk: KHORAK EJ DAVA"                        |
|--------------------------------|--------------------------------------------------------------|
| Date                           | 06/01/2024                                                   |
| Venue                          | Pharmacy Library and Learning Centre                         |
| Total Participants             | 70+                                                          |
| <b>Details of Participants</b> | Students and Faculty of Atmiya University                    |
| Coordinators of the event      | Team Library, Library and Learning Centre, Atmiya University |

On 6<sup>th</sup> January 2024, a Book talk was held on the book "KHORAK EJ DAVA" by the author – **Prabhubhai Patel.** It was facilitated by **Mr. Devang Bagdai**, our student of Pharmacy.

Rajkol

Registrar Atmiya University Rajkot