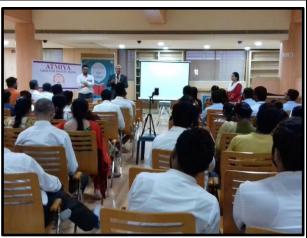

On 24th February, a Book talk was held on the book "The Psychology Money" by the renowned author – Morgan Housel. It was facilitated by Dr. Amit Rajdev, our faculty of Management.

Activities - "Saturday Book Talk"