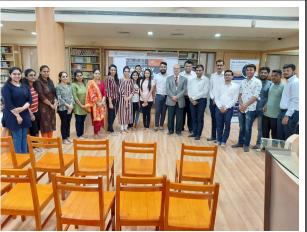

On 24th February, a Book talk was held on the book "The Psychology Money" by the renowned author – Morgan Housel. It was facilitated by Dr. Amit Rajdev, our faculty of Management.

Activities - "Saturday Book Talk"

Organizer – Library and Learning Centre, Atmiya University

No. of Participants for Lecture – 30+

1. Activity - "Saturday Booktalk"

| Title of Activity              | - "Saturday Booktalk: The Psychology Money"              |  |  |  |
|--------------------------------|----------------------------------------------------------|--|--|--|
| Date                           | 24/02/2024                                               |  |  |  |
| Venue                          | Library and Learning Centre                              |  |  |  |
| Total Participants             | 30+                                                      |  |  |  |
| <b>Details of Participants</b> | Students and Faculty of Atmiya University                |  |  |  |
| Coordinators of the event      | Dr.Sheetal Tank, University Librarian, Atmiya University |  |  |  |