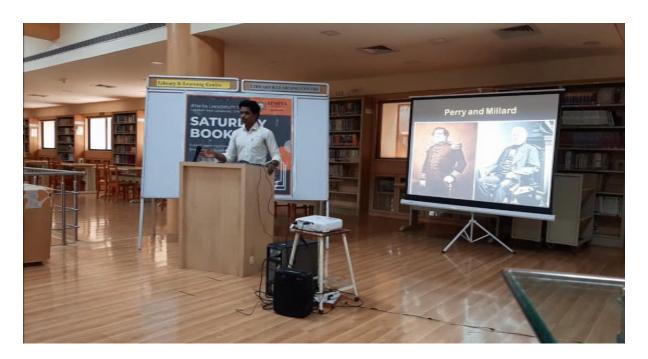

### 1. Activity - "Saturday Booktalk"

| Title of Activity         | - "Saturday Booktalk: Harry Potter Series"                      |
|---------------------------|-----------------------------------------------------------------|
|                           |                                                                 |
| Date                      | 06/04/2024                                                      |
| Venue                     | Library and Learning Centre                                     |
| <b>Total Participants</b> | 30+                                                             |
| Details of Participants   | Students and Faculty of Atmiya University                       |
| Coordinators of the event | Team Library, Library and Learning Centre, Atmiya<br>University |

On 6<sup>th</sup> April 2024, a Book talk was held on the book "Harry Potter Series" by the author – Rowling, J. K. . It was facilitated by Mr. Kabir Arora, Age - 9, Years Class - 5.

Registrar Atmiya University Rajkot Rajkol \*